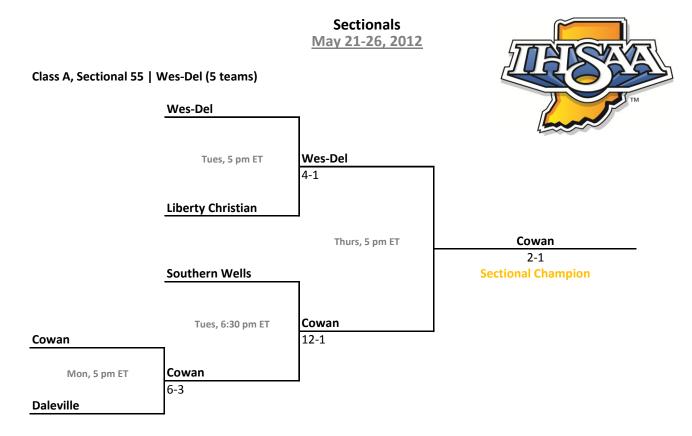

on** Wed, 4:30 pm CT **Marquette Catholic** 7-6 Triton Tues, 4:30 pm CT 19-6 (5 inn.) **Triton South Central** Fri, 4:30 pm CT 6-3 South Central (U.M.) **Sectional Champion** South Central (U.M.) Thurs, 4:30 pm CT 18-1 (5 inn.) **Argos**

#### Class A, Sectional 52 | Lakewood Park Christian (5 teams)



## **28th Annual State Tournament Series**

# Class A, Sectional 53 | Riverton Parke (6 teams) Attica Mon, 5:15 pm ET Covington 13-2 (5 inn.) Covington Tues, 5:15 pm ET Riverton Parke 8-1 Mon, 7 pm ET Riverton Parke 10-0 (5 inn.)

Wed, 6 pm ET

**North Vermillion** 

# Class A, Sectional 54 | Clinton Prairie (5 teams)

**Turkey Run** 

Tues, 7 pm ET

**North Vermillion** 

**Riverton Parke** 



**North Vermillion** 

3-2

**Sectional Champion** 

# **28th Annual State Tournament Series**



#### Class A, Sectional 56 | Monroe Central (4 teams)



# **28th Annual State Tournament Series**



#### Class A, Sectional 58 | Bethesda Christian (3 teams)



# **28th Annual State Tournament Series**

# Sectionals

May 21-26, 2012

# Class A, Sectional 59 | Indianapolis Lutheran (4 teams)



#### Class A, Sectional 60 | Jac-Cen-Del (6 teams)



Sectionals: \$5 per session; \$8 season.

## **28th Annual State Tournament Series**

## **Sectionals** May 21-26, 2012

## Class A, Sectional 61 | Springs Valley (6 teams)



#### Class A, Sectional 62 | Lanesville (4 teams)



# **28th Annual State Tournament Series**

## Sectionals

May 21-26, 2012

## Class A, Sectional 63 | North Daviess (4 teams)



#### Class A, Sectional 64 | Tecumseh (4 teams)



Sectionals: \$5 per session; \$8 seas