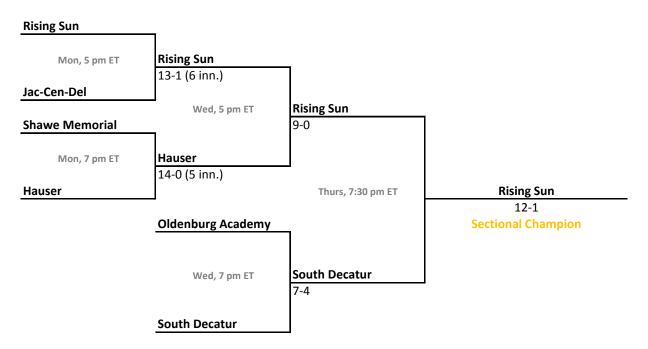

#### Class A, Sectional 60 | Jac-Cen-Del (6 teams)

Sectionals: \$5 per session; \$8 season.