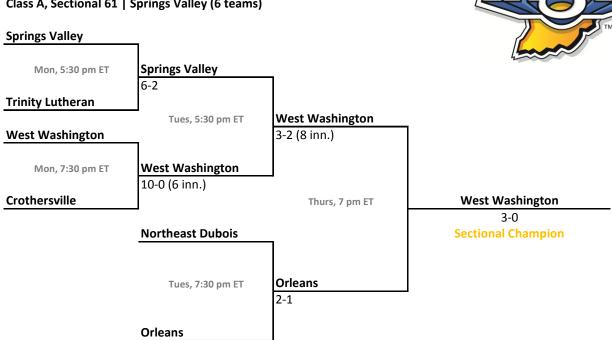

inn.)

Wed, 6 pm ET

**North Vermillion** 

# Class A, Sectional 54 | Clinton Prairie (5 teams)

**Turkey Run** 

Tues, 7 pm ET

**North Vermillion** 

**Riverton Parke** 



**North Vermillion** 

3-2

**Sectional Champion** 

# **28th Annual State Tournament Series**



#### Class A, Sectional 56 | Monroe Central (4 teams)



# **28th Annual State Tournament Series**



#### Class A, Sectional 58 | Bethesda Christian (3 teams)



# **28th Annual State Tournament Series**

# Sectionals

May 21-26, 2012

# Class A, Sectional 59 | Indianapolis Lutheran (4 teams)



#### Class A, Sectional 60 | Jac-Cen-Del (6 teams)



Sectionals: \$5 per session; \$8 season.

## **28th Annual State Tournament Series**

## **Sectionals** May 21-26, 2012

## Class A, Sectional 61 | Springs Valley (6 teams)



#### Class A, Sectional 62 | Lanesville (4 teams)



# **28th Annual State Tournament Series**

## Sectionals

May 21-26, 2012

## Class A, Sectional 63 | North Daviess (4 teams)



#### Class A, Sectional 64 | Tecumseh (4 teams)



Sectionals: \$5 per session; \$8 season.