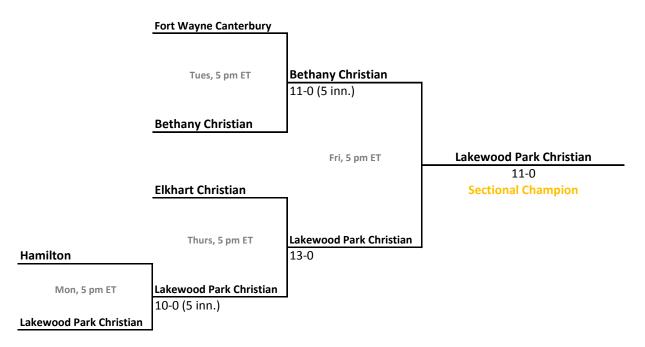

# **28th Annual State Tournament Series**

## Sectionals May 21-26, 2012

## Class A, Sectional 49 | LaCrosse (4 teams)



#### Class A, Sectional 50 | North White (6 teams)



## **28th Annual State Tournament Series**

# **Sectionals** May 21-26, 2012 Class A, Sectional 51 | South Central (Union Mills) (6 teams) Westville Westville Mon, 4:30 pm CT 13-0 (5 inn.) **Culver Community Triton** Wed, 4:30 pm CT **Marquette Catholic** 7-6 Triton Tues, 4:30 pm CT 19-6 (5 inn.) **Triton South Central** Fri, 4:30 pm CT 6-3 South Central (U.M.) **Sectional Champion** South Central (U.M.) Thurs, 4:30 pm CT 18-1 (5 inn.) **Argos**

#### Class A, Sectional 52 | Lakewood Park Christian (5 teams)



## **28th Annual State Tournament Series**

# Class A, Sectional 53 | Riverton Parke (6 teams) Attica Mon, 5:15 pm ET Covington 13-2 (5 inn.) Covington Tues, 5:15 pm ET Riverton Parke 8-1 Mon, 7 pm ET Riverton Parke 10-0 (5 inn.)

Wed, 6 pm ET

**North Vermillion** 

# Class A, Sectional 54 | Clinton Prairie (5 teams)

**Turkey Run** 

Tues, 7 pm ET

**North Vermillion** 

**Riverton Parke** 



**North Vermillion** 

3-2

**Sectional Champion** 

# **28th Annual State Tournament Series**



#### Class A, Sectional 56 | Monroe Central (4 teams)



# **28th Annual State Tournament Series**



#### Class A, Sectional 58 | Bethesda Christian (3 teams)



# **28th Annual State Tournament Series**

# Sectionals

May 21-26, 2012

# Class A, Sectional 59 | Indianapolis Lutheran (4 teams)



###