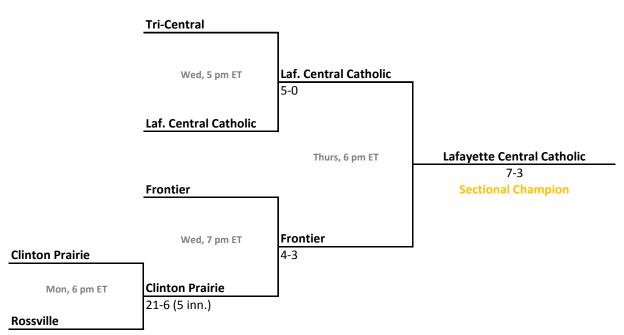

# Class A, Sectional 54 | Clinton Prairie (5 teams)

**Turkey Run** 

Tues, 7 pm ET

**North Vermillion** 

**Riverton Parke** 

**North Vermillion** 

3-2

**Sectional Champion** 