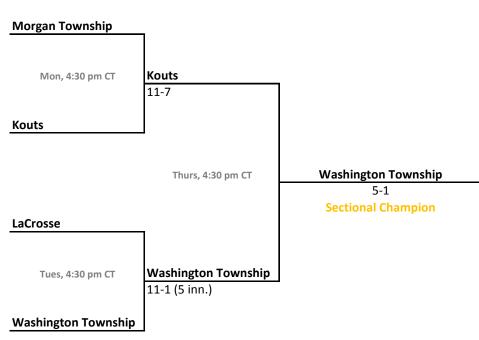

# **28th Annual State Tournament Series**

## Sectionals May 21-26, 2012

## Class A, Sectional 49 | LaCrosse (4 teams)



#### Class A, Sectional 50 | North White (6 teams)



## **28th Annual State Tournament Series**

# **Sectionals** May 21-26, 2012 Class A, Sectional 51 | South Central (Union Mills) (6 teams) Westville Westville Mon, 4:30 pm CT 13-0 (5 inn.) **Culver Community Triton** Wed, 4:30 pm CT **Marquette Catholic** 7-6 Triton Tues, 4:30 pm CT 19-6 (5 inn.) **Triton South Central** Fri, 4:30 pm CT 6-3 South Central (U.M.) **Sectional Champion** South Central (U.M.) Thurs, 4:30 pm CT 18-1 (5 inn.) **Argos**

#### Class A, Sectional 52 | Lakewood Park Christian (5 teams)



## **28th Annual State Tournament Series**

# Class A, Sectional 53 | Riverton Parke (6 teams) Attica Mon, 5:15 pm ET Covington 13-2 (5 inn.) Covington Tues, 5:15 pm ET Riverton Parke 8-1 Mon, 7 pm ET Riverton Parke 10-0 (5 inn