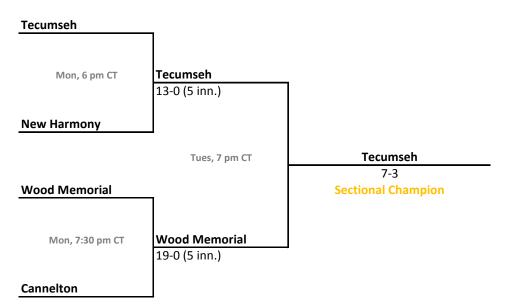

#### Class A, Sectional 64 | Tecumseh (4 teams)

Sectionals: \$5 per session; \$8 season.