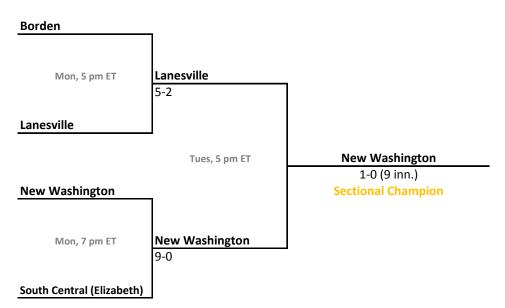

A, Sectional 54 | Clinton Prairie (5 teams)

**Turkey Run** 

Tues, 7 pm ET

**North Vermillion** 

**Riverton Parke** 



**North Vermillion** 

3-2

**Sectional Champion** 

# **28th Annual State Tournament Series**



#### Class A, Sectional 56 | Monroe Central (4 teams)



# **28th Annual State Tournament Series**



#### Class A, Sectional 58 | Bethesda Christian (3 teams)



# **28th Annual State Tournament Series**

# Sectionals

May 21-26, 2012

# Class A, Sectional 59 | Indianapolis Lutheran (4 teams)



#### Class A, Sectional 60 | Jac-Cen-Del (6 teams)



Sectionals: \$5 per session; \$8 season.

## **28th Annual State Tournament Series**

## **Sectionals** May 21-26, 2012

## Class A, Sectional 61 | Springs Valley (6 teams)



#### Class A, Sectional 62 | Lanesville (4 teams)



# **28th Annual State Tournament Series**

## Sectionals

May 21-26, 2012

## Class A, Sectional 63 | North Daviess (4 teams)



#### Class A, Sectional 64 | Tecumseh (4 teams)



Sectionals: \$5 per session; \$8 season.