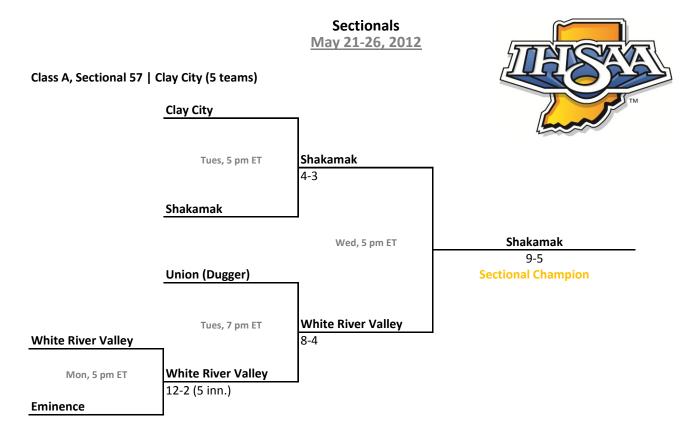

entral** Fri, 4:30 pm CT 6-3 South Central (U.M.) **Sectional Champion** South Central (U.M.) Thurs, 4:30 pm CT 18-1 (5 inn.) **Argos**

#### Class A, Sectional 52 | Lakewood Park Christian (5 teams)



## **28th Annual State Tournament Series**

# Class A, Sectional 53 | Riverton Parke (6 teams) Attica Mon, 5:15 pm ET Covington 13-2 (5 inn.) Covington Tues, 5:15 pm ET Riverton Parke 8-1 Mon, 7 pm ET Riverton Parke 10-0 (5 inn.)

Wed, 6 pm ET

**North Vermillion** 

# Class A, Sectional 54 | Clinton Prairie (5 teams)

**Turkey Run** 

Tues, 7 pm ET

**North Vermillion** 

**Riverton Parke** 



**North Vermillion** 

3-2

**Sectional Champion** 

# **28th Annual State Tournament Series**



#### Class A, Sectional 56 | Monroe Central (4 teams)



# **28th Annual State Tournament Series**



#### Class A, Sectional 58 | Bethesda Christian (3 teams)



# **28th Annual State Tournament Series**

# Sectionals

May 21-26, 2012

# Class A, Sectional 59 | Indianapolis Lutheran (4 teams)



#### Class A, Sectional 60 | Jac-Cen-Del (6 teams)



Sectionals: \$5 per session; \$8 season.

## **28th Annual State Tournament Series**

## **Sectionals** May 21-26, 2012

## Class A, Sectional 61 | Springs Valley (6 teams)



#### Class A, Sectional 62 | Lanesville (4 teams)



# **28th Annual State Tournament Series**

## Sectionals

May 21-26, 2012

## Class A, Sectional 63 | North Daviess (4 teams)



#### Class A, Sectional 64 | Tecumseh (4 teams)



Sectionals: \$5 per session; \$8 season.