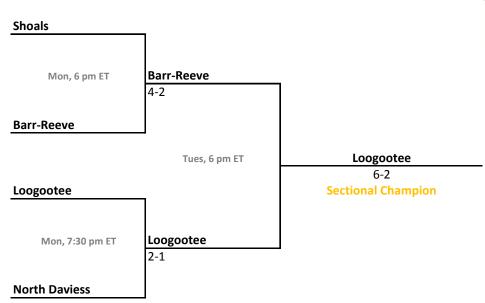

h Vermillion** 

3-2

**Sectional Champion** 

# **28th Annual State Tournament Series**



#### Class A, Sectional 56 | Monroe Central (4 teams)



# **28th Annual State Tournament Series**



#### Class A, Sectional 58 | Bethesda Christian (3 teams)



# **28th Annual State Tournament Series**

# Sectionals

May 21-26, 2012

# Class A, Sectional 59 | Indianapolis Lutheran (4 teams)



#### Class A, Sectional 60 | Jac-Cen-Del (6 teams)



Sectionals: \$5 per session; \$8 season.

## **28th Annual State Tournament Series**

## **Sectionals** May 21-26, 2012

## Class A, Sectional 61 | Springs Valley (6 teams)



#### Class A, Sectional 62 | Lanesville (4 teams)



# **28th Annual State Tournament Series**

## Sectionals

May 21-26, 2012

## Class A, Sectional 63 | North Daviess (4 teams)



#### Class A, Sectional 64 | Tecumseh (4 teams)



Sectionals: \$5 per session; \$8 season.