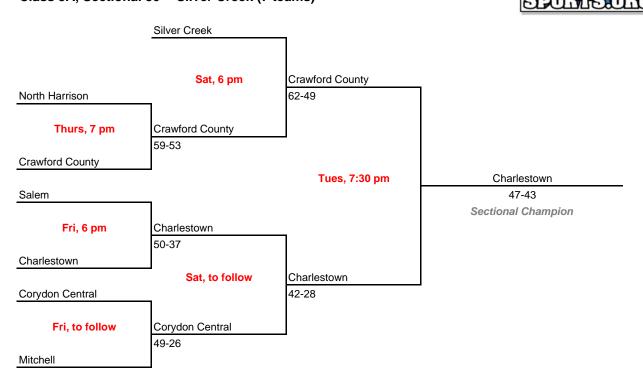

Wayne (6 teams)



#### **Sectionals**

Dates: Feb. 9-13, 2010; Admission: \$5 per session or \$9 all sessions

## Class 3A, Sectional 23 -- Leo (7 teams)



## Class 3A, Sectional 24 -- Eastbrook (6 teams)



#### **Sectionals**

Dates: Feb. 9-13, 2010; Admission: \$5 per session or \$9 all sessions

## Class 3A, Sectional 25 -- Southmont (6 teams)



# Class 3A, Sectional 26 -- Beech Grove (6 teams)



# Sectionals Dates: Feb. 9-13, 2010; Admission: \$5 per session or \$9 all sessions Class 3A, Sectional 27 -- Shelbyville (5 teams)





# Class 3A, Sectional 28 -- Franklin County (6 teams)



#### **Sectionals**

Dates: Feb. 9-13, 2010; Admission: \$5 per session or \$9 all sessions

## Class 3A, Sectional 29 -- Sullivan (7 teams)



## Class 3A, Sectional 30 -- Silver Creek (7 teams)



#### **Sectionals**

Dates: Feb. 9-13, 2010; Admission: \$5 per session or \$9 all sessions

## Class 3A, Sectional 31 -- Pike Central (6 teams)



## Class 3A, Sectional 32 -- Gibson Southern (6 teams)