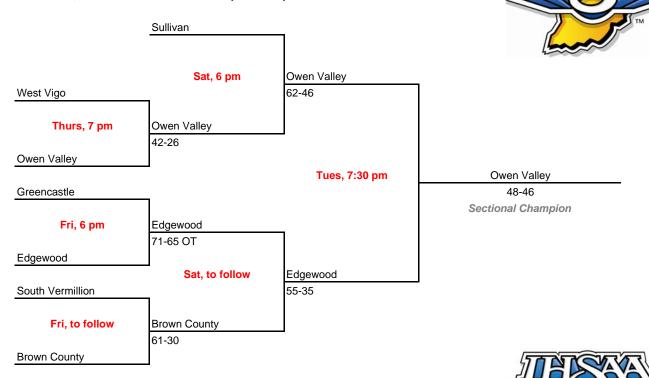

le (7 teams)



## Class 3A, Sectional 22 -- Fort Wayne Wayne (6 teams)



#### **Sectionals**

Dates: Feb. 9-13, 2010; Admission: \$5 per session or \$9 all sessions

## Class 3A, Sectional 23 -- Leo (7 teams)



## Class 3A, Sectional 24 -- Eastbrook (6 teams)



#### **Sectionals**

Dates: Feb. 9-13, 2010; Admission: \$5 per session or \$9 all sessions

## Class 3A, Sectional 25 -- Southmont (6 teams)



# Class 3A, Sectional 26 -- Beech Grove (6 teams)



# Sectionals Dates: Feb. 9-13, 2010; Admission: \$5 per session or \$9 all sessions Class 3A, Sectional 27 -- Shelbyville (5 teams)





# Class 3A, Sectional 28 -- Franklin County (6 teams)



#### **Sectionals**

Dates: Feb. 9-13, 2010; Admission: \$5 per session or \$9 all sessions

## Class 3A, Sectional 29 -- Sullivan (7 teams)



## Class 3A, Sectional 30 -- Silver Creek (7 teams)



#### **Sectionals**

Dates: Feb. 9-13, 2010; Admission: \$5 per session or \$9 all sessions

## Class 3A, Sectional 31 -- Pike Central (6 teams)



## Class 3A, Sectional 32 -- Gibson Southern (6 teams)