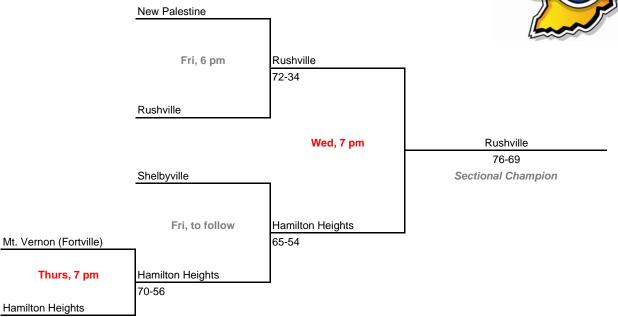

# Sectionals Dates: Feb. 9-13, 2010; Admission: \$5 per session or \$9 all sessions Class 3A, Sectional 27 -- Shelbyville (5 teams)