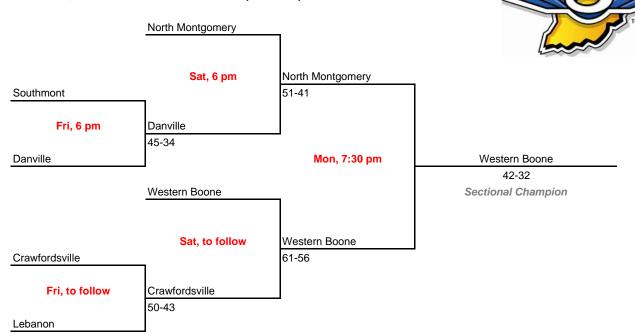

teams)



# Class 3A, Sectional 18 -- Kankakee Valley (6 teams)



#### **Sectionals**

Dates: Feb. 9-13, 2010; Admission: \$5 per session or \$9 all sessions

## Class 3A, Sectional 19 -- Plymouth (7 teams)



## Class 3A, Sectional 20 -- Western (6 teams)



#### **Sectionals**

Dates: Feb. 9-13, 2010; Admission: \$5 per session or \$9 all sessions

# Class 3A, Sectional 21 -- West Noble (7 teams)



## Class 3A, Sectional 22 -- Fort Wayne Wayne (6 teams)



#### **Sectionals**

Dates: Feb. 9-13, 2010; Admission: \$5 per session or \$9 all sessions

## Class 3A, Sectional 23 -- Leo (7 teams)



## Class 3A, Sectional 24 -- Eastbrook (6 teams)



#### **Sectionals**

Dates: Feb. 9-13, 2010; Admission: \$5 per session or \$9 all sessions

## Class 3A, Sectional 25 -- Southmont (6 teams)



# Class 3A, Sectional 26 -- Beech Grove (6 teams)



# Sectionals Dates: Feb. 9-13, 2010; Admission: \$5 per session or \$9 all sessions Class 3A, Sectional 27 -- Shelbyville (5 teams)





# Class 3A, Sectional 28 -- Franklin County (6 teams)



#### **Sectionals**

Dates: Feb. 9-13, 2010; Admission: \$5 per session or \$9 all sessions

## Class 3A, Sectional 29 -- Sullivan (7 teams)



## Class 3A, Sectional 30 -- Silver Creek (7 teams)



#### **Sectionals**

Dates: Feb. 9-13, 2010; Admission: \$5 per session or \$9 all sessions

## Class 3A, Sectional 31 -- Pike Central (6 teams)



## Class 3A, Sectional 32 -- Gibson Southern (6 teams)