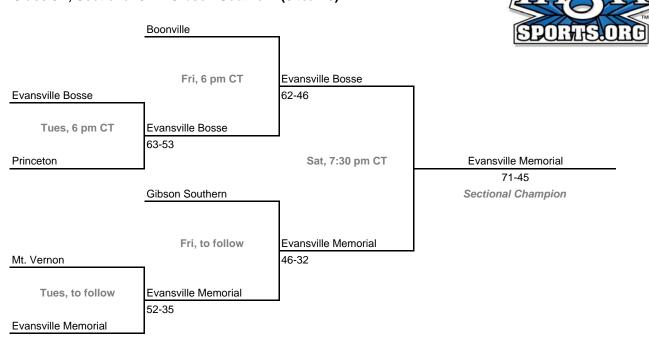

)



#### **Sectionals**

Dates: Feb. 9-13, 2010; Admission: \$5 per session or \$9 all sessions

## Class 3A, Sectional 25 -- Southmont (6 teams)



# Class 3A, Sectional 26 -- Beech Grove (6 teams)



# Sectionals Dates: Feb. 9-13, 2010; Admission: \$5 per session or \$9 all sessions Class 3A, Sectional 27 -- Shelbyville (5 teams)





# Class 3A, Sectional 28 -- Franklin County (6 teams)



#### **Sectionals**

Dates: Feb. 9-13, 2010; Admission: \$5 per session or \$9 all sessions

## Class 3A, Sectional 29 -- Sullivan (7 teams)



## Class 3A, Sectional 30 -- Silver Creek (7 teams)



#### **Sectionals**

Dates: Feb. 9-13, 2010; Admission: \$5 per session or \$9 all sessions

## Class 3A, Sectional 31 -- Pike Central (6 teams)



## Class 3A, Sectional 32 -- Gibson Southern (6 teams)