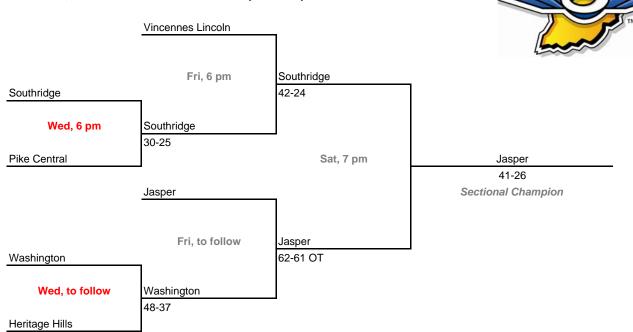

teams)



## Class 3A, Sectional 24 -- Eastbrook (6 teams)



#### **Sectionals**

Dates: Feb. 9-13, 2010; Admission: \$5 per session or \$9 all sessions

## Class 3A, Sectional 25 -- Southmont (6 teams)



# Class 3A, Sectional 26 -- Beech Grove (6 teams)



# Sectionals Dates: Feb. 9-13, 2010; Admission: \$5 per session or \$9 all sessions Class 3A, Sectional 27 -- Shelbyville (5 teams)





# Class 3A, Sectional 28 -- Franklin County (6 teams)



#### **Sectionals**

Dates: Feb. 9-13, 2010; Admission: \$5 per session or \$9 all sessions

## Class 3A, Sectional 29 -- Sullivan (7 teams)



## Class 3A, Sectional 30 -- Silver Creek (7 teams)



#### **Sectionals**

Dates: Feb. 9-13, 2010; Admission: \$5 per session or \$9 all sessions

## Class 3A, Sectional 31 -- Pike Central (6 teams)



## Class 3A, Sectional 32 -- Gibson Southern (6 teams)