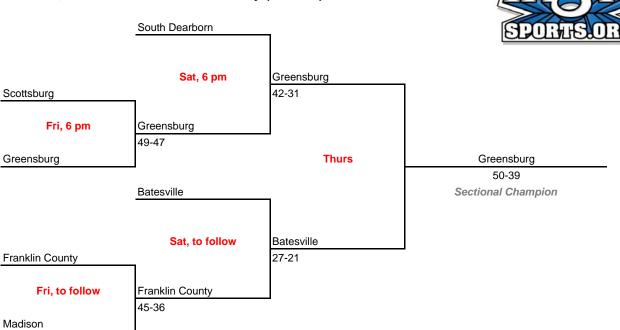

n (6 teams)



#### **Sectionals**

Dates: Feb. 9-13, 2010; Admission: \$5 per session or \$9 all sessions

# Class 3A, Sectional 21 -- West Noble (7 teams)



## Class 3A, Sectional 22 -- Fort Wayne Wayne (6 teams)



#### **Sectionals**

Dates: Feb. 9-13, 2010; Admission: \$5 per session or \$9 all sessions

## Class 3A, Sectional 23 -- Leo (7 teams)



## Class 3A, Sectional 24 -- Eastbrook (6 teams)



#### **Sectionals**

Dates: Feb. 9-13, 2010; Admission: \$5 per session or \$9 all sessions

## Class 3A, Sectional 25 -- Southmont (6 teams)



# Class 3A, Sectional 26 -- Beech Grove (6 teams)



# Sectionals Dates: Feb. 9-13, 2010; Admission: \$5 per session or \$9 all sessions Class 3A, Sectional 27 -- Shelbyville (5 teams)





# Class 3A, Sectional 28 -- Franklin County (6 teams)



#### **Sectionals**

Dates: Feb. 9-13, 2010; Admission: \$5 per session or \$9 all sessions

## Class 3A, Sectional 29 -- Sullivan (7 teams)



## Class 3A, Sectional 30 -- Silver Creek (7 teams)



#### **Sectionals**

Dates: Feb. 9-13, 2010; Admission: \$5 per session or \$9 all sessions

## Class 3A, Sectional 31 -- Pike Central (6 teams)



## Class 3A, Sectional 32 -- Gibson Southern (6 teams)