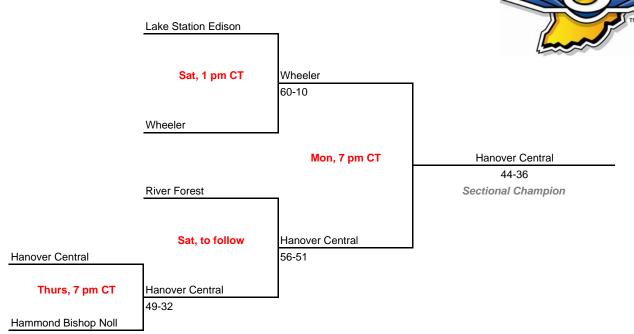

#### **Sectionals**

Dates: Feb. 9-13, 2010; Admission: \$5 per session or \$9 all sessions

## Class 2A, Sectional 33 -- Hanover Central (5 teams)



### Class 2A, Sectional 34 -- Hebron (6 teams)



#### **Sectionals**

Dates: Feb. 9-13, 2010; Admission: \$5 per session or \$9 all sessions

### Class 2A, Sectional 35 -- Jimtown (5 teams)



### Class 2A, Sectional 36 -- Eastside (6 teams)



#### **Sectionals**

Dates: Feb. 9-13, 2010; Admission: \$5 per session or \$9 all sessions

### Class 2A, Sectional 37 -- Fountain Central (5 teams)



### Class 2A, Sectional 38 -- Woodlan (5 teams)



## **Sectionals** Dates: Feb. 9-13, 2010; Admission: \$5 per session or \$9 all sessions Class 2A, Sectional 39 -- North Miami (6 teams) North Miami Sat, 6 pm North Miami 49-41 Cass Fri, 6 pm Cass 51-40 Southwood Mon, 6:30 pm Wabash 50-30 Northfield Sectional Champion Sat, to follow Wabash

53-44

## Class 2A, Sectional 40 -- Oak Hill (7 teams)