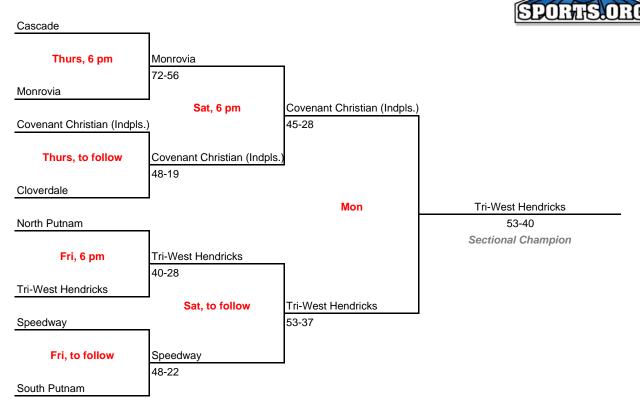

## Class 2A, Sectional 46 -- North Putnam (8 teams)

Bottom team listed in each game is home team.