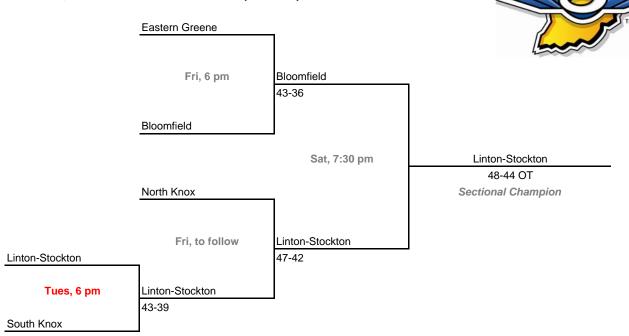

-40 Southwood Mon, 6:30 pm Wabash 50-30 Northfield Sectional Champion Sat, to follow Wabash

53-44

## Class 2A, Sectional 40 -- Oak Hill (7 teams)

Wabash 65-39

Wabash

Manchester

Fri, to follow



#### **Sectionals**

Dates: Feb. 9-13, 2010; Admission: \$5 per session or \$9 all sessions

### Class 2A, Sectional 41 -- Lapel (7 teams)



### Class 2A, Sectional 42 -- Shenandoah (8 teams)



Bottom team listed in each game is home team.

#### **Sectionals**

Dates: Feb. 9-13, 2010; Admission: \$5 per session or \$9 all sessions

## Class 2A, Sectional 43 -- Indian Creek (7 teams)



#### Class 2A, Sectional 44 -- Switzerland County (7 teams)



#### **Sectionals**

Dates: Feb. 9-13, 2010; Admission: \$5 per session or \$9 all sessions

### Class 2A, Sectional 45 -- South Knox (5 teams)



## Class 2A, Sectional 46 -- North Putnam (8 teams)



Bottom team listed in each game is home team.

#### **Sectionals**

Dates: Feb. 9-13, 2010; Admission: \$5 per session or \$9 all sessions

### Class 2A, Sectional 47 -- Brownstown Central (7 teams)



#### Class 2A, Sectional 48 -- Tell City (6 teams)