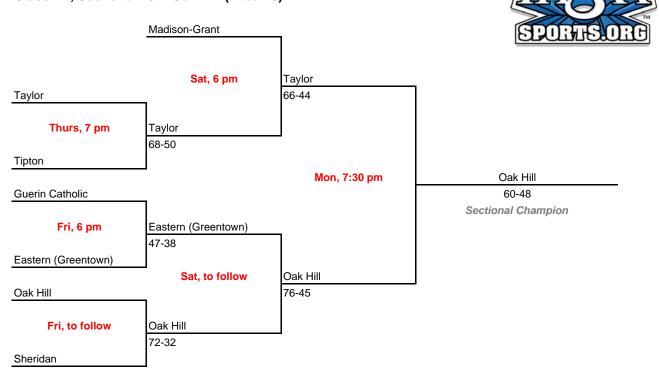

## Class 2A, Sectional 40 -- Oak Hill (7 teams)

Wabash 65-39

Wabash

Manchester

Fri, to follow