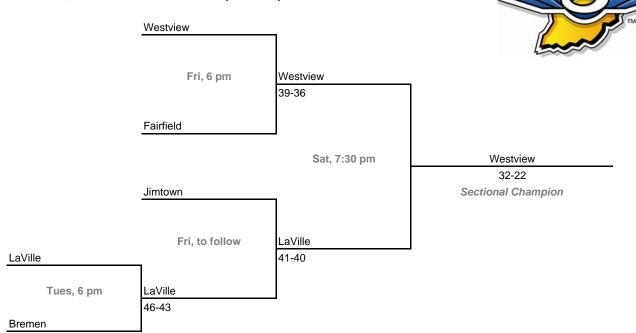

#### **Sectionals**

Dates: Feb. 9-13, 2010; Admission: \$5 per session or \$9 all sessions

## Class 2A, Sectional 33 -- Hanover Central (5 teams)



### Class 2A, Sectional 34 -- Hebron (6 teams)



#### **Sectionals**

Dates: Feb. 9-13, 2010; Admission: \$5 per session or \$9 all sessions

### Class 2A, Sectional 35 -- Jimtown (5 teams)



### Class 2A, Sectional 36 -- Eastside (6 teams)



#### **Sectionals**

Dates: Feb. 9-13, 2010; Admission: \$5 per session or \$9 all sessions

### Class 2A, Sectional 37 -- Fountain Central (5 teams)



### Class 2A, Sectional 38 -- Woodlan (5 teams)



## **Sectionals** Dates: Feb. 9-13, 2010; Admission: \$5 per session or \$9 all sessions Class 2A, Sectional 39 -- North Miami (6 teams) North Miami Sat, 6 pm North Miami 49-41 Cass Fri, 6 pm Cass 51-40 Southwood Mon, 6:30 pm Wabash 50-30 Northfield Sectional Champion Sat, to follow Wabash

53-44

## Class 2A, Sectional 40 -- Oak Hill (7 teams)

Wabash 65-39

Wabash

Manchester

Fri, to follow



#### **Sectionals**

Dates: Feb. 9-13, 2010; Admission: \$5 per session or \$9 all sessions

### Class 2A, Sectional 41 -- Lapel (7 teams)