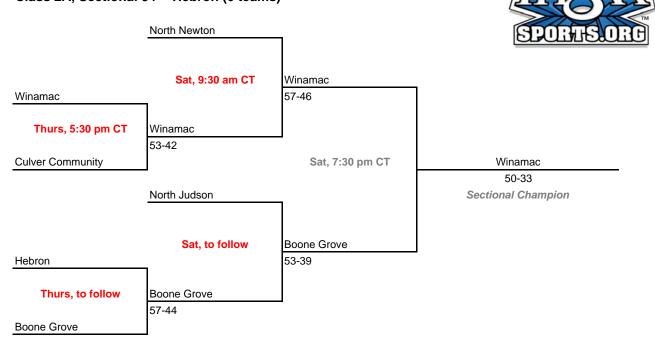

#### **Sectionals**

Dates: Feb. 9-13, 2010; Admission: \$5 per session or \$9 all sessions

## Class 2A, Sectional 33 -- Hanover Central (5 teams)



### Class 2A, Sectional 34 -- Hebron (6 teams)



#### **Sectionals**

Dates: Feb. 9-13, 2010; Admission: \$5 per session or \$9 all sessions

### Class 2A, Sectional 35 -- Jimtown (5 teams)



### Class 2A, Sectional 36 -- Eastside (6 teams)



#### **Sectionals**

Dates: Feb. 9-13, 2010; Admission: \$5 per session or \$9 all sessions

### Class 2A, Sectional 37 -- Fountain Central (5 teams)



### Class 2A, Sectional 38 -- Woodlan (5 teams)



## **Sectionals** Dates: Feb. 9-13, 2010; Admission: \$5 per session or \$9 all sessions Class 2A, Sectional 39 -- North Miami (6 teams) North Miami Sat, 6 pm North Miami 49-41 Cass Fri, 6 pm Cass 51-40 Southwood Mon, 6:30 pm Wabash 50-30 Northfield Sectional Champion Sat, to follow Wabash

53-44

## Class 2A, Sectional 40 -- Oak Hill (7 teams)

Wabash 65-39

Wabash

Manchester

Fri, to follow