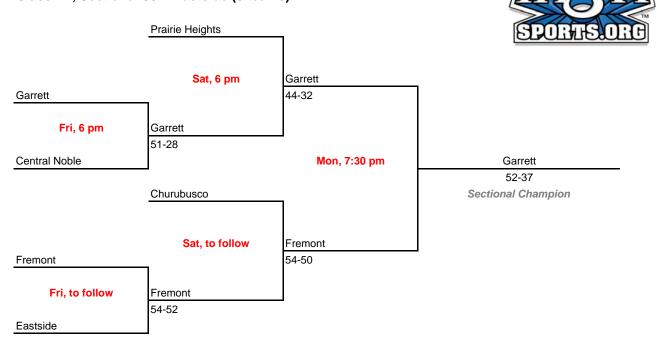

#### **Sectionals**

Dates: Feb. 9-13, 2010; Admission: \$5 per session or \$9 all sessions

## Class 2A, Sectional 33 -- Hanover Central (5 teams)



### Class 2A, Sectional 34 -- Hebron (6 teams)



#### **Sectionals**

Dates: Feb. 9-13, 2010; Admission: \$5 per session or \$9 all sessions

### Class 2A, Sectional 35 -- Jimtown (5 teams)



### Class 2A, Sectional 36 -- Eastside (6 teams)



#### **Sectionals**

Dates: Feb. 9-13, 2010; Admission: \$5 per session or \$9 all sessions

### Class 2A, Sectional 37 -- Fountain Central (5 teams)



### Class 2A, Sectional 38 -- Woodlan (5 teams)



## **Sectionals** Dates: Feb. 9-13, 2010; Admission: \$5 per session or \$9 all sessions Class 2A, Sectional 39 -- North Miami (6 teams) North Miami Sat, 6 pm North Miami 49-41 Cass Fri, 6 pm Cass 51-40 Southwood Mon, 6:30 pm Wabash 50-30 Northfield Sectional Champion Sat, to follow Wabash

53-44

## Class 2A, Sectional 40 -- Oak Hill (7 teams)

Wabash 65-39

Wabash

Manchester

Fri, to follow



#### **Sectionals**

Dates: Feb. 9-13, 2010; Admission: \$5 per session or \$9 all sessions

### Class 2A, Sectional 41 -- Lapel (7 teams)



### Class 2A, Sectional 42 -- Shenandoah (8 teams)