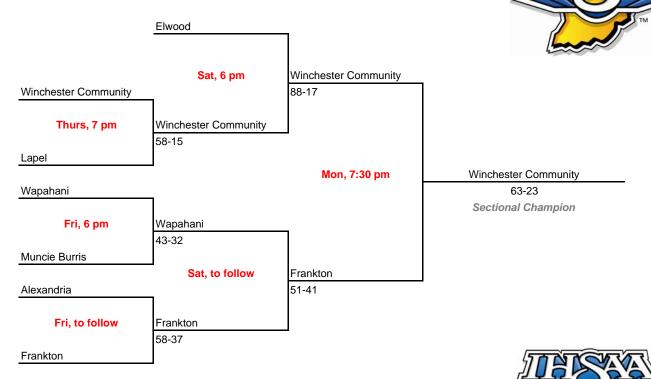

### Class 2A, Sectional 36 -- Eastside (6 teams)



#### **Sectionals**

Dates: Feb. 9-13, 2010; Admission: \$5 per session or \$9 all sessions

### Class 2A, Sectional 37 -- Fountain Central (5 teams)



### Class 2A, Sectional 38 -- Woodlan (5 teams)



## **Sectionals** Dates: Feb. 9-13, 2010; Admission: \$5 per session or \$9 all sessions Class 2A, Sectional 39 -- North Miami (6 teams) North Miami Sat, 6 pm North Miami 49-41 Cass Fri, 6 pm Cass 51-40 Southwood Mon, 6:30 pm Wabash 50-30 Northfield Sectional Champion Sat, to follow Wabash

53-44

## Class 2A, Sectional 40 -- Oak Hill (7 teams)

Wabash 65-39

Wabash

Manchester

Fri, to follow



#### **Sectionals**

Dates: Feb. 9-13, 2010; Admission: \$5 per session or \$9 all sessions

### Class 2A, Sectional 41 -- Lapel (7 teams)



### Class 2A, Sectional 42 -- Shenandoah (8 teams)



Bottom team listed in each game is home team.

#### **Sectionals**

Dates: Feb. 9-13, 2010; Admission: \$5 per session or \$9 all sessions

## Class 2A, Sectional 43 -- Indian Creek (7 teams)



#### Class 2A, Sectional 44 -- Switzerland County (7 teams)



#### **Sectionals**

Dates: Feb. 9-13, 2010; Admission: \$5 per session or \$9 all sessions

### Class 2A, Sectional 45 -- South Knox (5 teams)



## Class 2A, Sectional 46 -- North Putnam (8 teams)



Bottom team listed in each game is home team.

#### **Sectionals**

Dates: Feb. 9-13, 2010; Admission: \$5 per session or \$9 all sessions

### Class 2A, Sectional 47 -- Brownstown Central (7 teams)



#### Class 2A, Sectional 48 -- Tell City (6 teams)