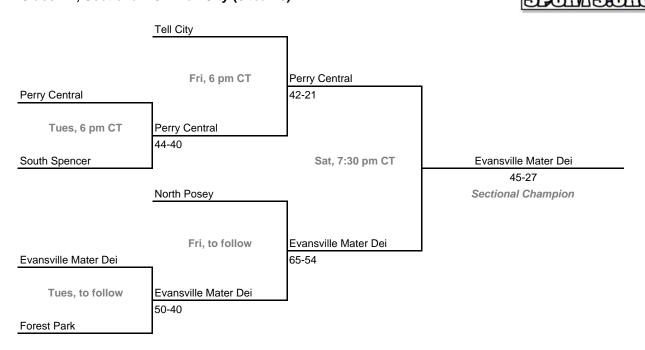

tional 41 -- Lapel (7 teams)



### Class 2A, Sectional 42 -- Shenandoah (8 teams)



Bottom team listed in each game is home team.

#### **Sectionals**

Dates: Feb. 9-13, 2010; Admission: \$5 per session or \$9 all sessions

## Class 2A, Sectional 43 -- Indian Creek (7 teams)



#### Class 2A, Sectional 44 -- Switzerland County (7 teams)



#### **Sectionals**

Dates: Feb. 9-13, 2010; Admission: \$5 per session or \$9 all sessions

### Class 2A, Sectional 45 -- South Knox (5 teams)



## Class 2A, Sectional 46 -- North Putnam (8 teams)



Bottom team listed in each game is home team.

#### **Sectionals**

Dates: Feb. 9-13, 2010; Admission: \$5 per session or \$9 all sessions

### Class 2A, Sectional 47 -- Brownstown Central (7 teams)



#### Class 2A, Sectional 48 -- Tell City (6 teams)