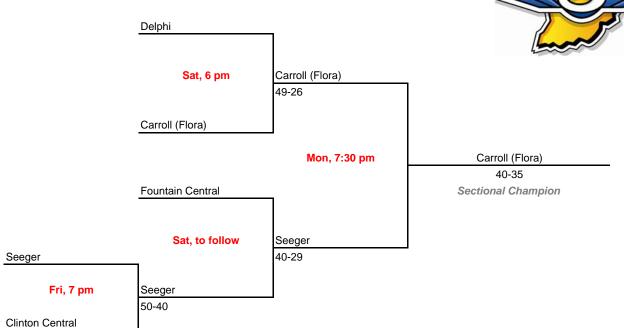

#### **Sectionals**

Dates: Feb. 9-13, 2010; Admission: \$5 per session or \$9 all sessions

## Class 2A, Sectional 33 -- Hanover Central (5 teams)



### Class 2A, Sectional 34 -- Hebron (6 teams)



#### **Sectionals**

Dates: Feb. 9-13, 2010; Admission: \$5 per session or \$9 all sessions

### Class 2A, Sectional 35 -- Jimtown (5 teams)



### Class 2A, Sectional 36 -- Eastside (6 teams)



#### **Sectionals**

Dates: Feb. 9-13, 2010; Admission: \$5 per session or \$9 all sessions

### Class 2A, Sectional 37 -- Fountain Central (5 teams)



### Class 2A, Sectional 38 -- Woodlan (5 teams)



## **Sectionals** Dates: Feb. 9-13, 2010; Admission: \$5 per session or \$9 all sessions Class 2A, Sectional 39 -- North Miami (6 teams) North Miami Sat, 6 pm North Miami 49-41 Cass Fri, 6 pm Cass 51-40 Southwood Mon, 6:30 pm Wabash 50-30 Northfield Sectional Champion Sat, to follow Wabash

53-44

## Class 2A, Sectional 40 -- Oak Hill (7 teams)

Wabash 65-39

Wabash

Manchester

Fri, to follow



#### **Sectionals**

Dates: Feb. 9-13, 2010; Admission: \$5 per session or \$9 all sessions

### Class 2A, Sectional 41 -- Lapel (7 teams)



### Class 2A, Sectional 42 -- Shenandoah (8 teams)



Bottom team listed in each game is home team.

#### **Sectionals**

Dates: Feb. 9-13, 2010; Admission: \$5 per session or \$9 all sessions

## Class 2A