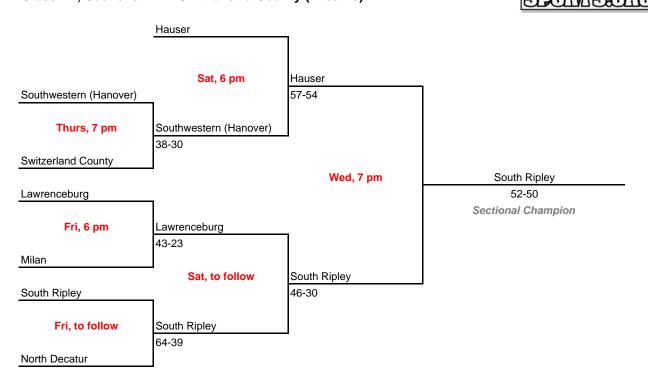

\$5 per session or \$9 all sessions Class 2A, Sectional 39 -- North Miami (6 teams) North Miami Sat, 6 pm North Miami 49-41 Cass Fri, 6 pm Cass 51-40 Southwood Mon, 6:30 pm Wabash 50-30 Northfield Sectional Champion Sat, to follow Wabash

53-44

## Class 2A, Sectional 40 -- Oak Hill (7 teams)

Wabash 65-39

Wabash

Manchester

Fri, to follow



#### **Sectionals**

Dates: Feb. 9-13, 2010; Admission: \$5 per session or \$9 all sessions

### Class 2A, Sectional 41 -- Lapel (7 teams)



### Class 2A, Sectional 42 -- Shenandoah (8 teams)



Bottom team listed in each game is home team.

#### **Sectionals**

Dates: Feb. 9-13, 2010; Admission: \$5 per session or \$9 all sessions

## Class 2A, Sectional 43 -- Indian Creek (7 teams)



#### Class 2A, Sectional 44 -- Switzerland County (7 teams)



#### **Sectionals**

Dates: Feb. 9-13, 2010; Admission: \$5 per session or \$9 all sessions

### Class 2A, Sectional 45 -- South Knox (5 teams)



## Class 2A, Sectional 46 -- North Putnam (8 teams)



Bottom team listed in each game is home team.

#### **Sectionals**

Dates: Feb. 9-13, 2010; Admission: \$5 per session or \$9 all sessions

### Class 2A, Sectional 47 -- Brownstown Central (7 teams)



#### Class 2A, Sectional 48 -- Tell City (6 teams)