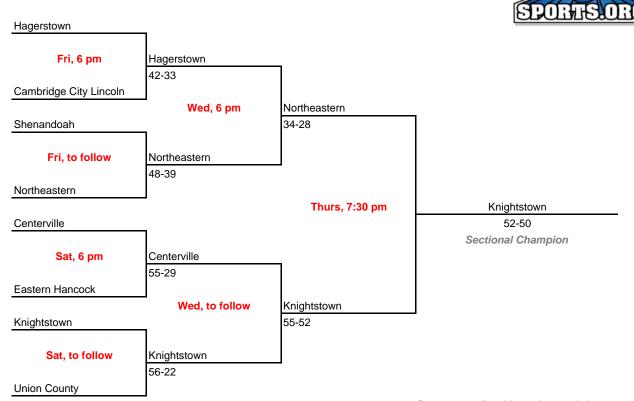

### Class 2A, Sectional 42 -- Shenandoah (8 teams)

Bottom team listed in each game is home team.