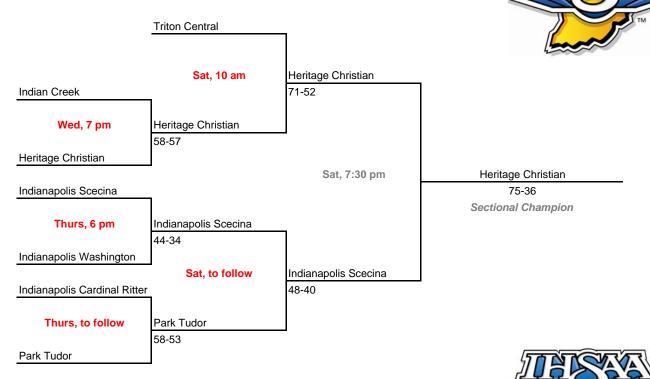

teams)



## **Sectionals** Dates: Feb. 9-13, 2010; Admission: \$5 per session or \$9 all sessions Class 2A, Sectional 39 -- North Miami (6 teams) North Miami Sat, 6 pm North Miami 49-41 Cass Fri, 6 pm Cass 51-40 Southwood Mon, 6:30 pm Wabash 50-30 Northfield Sectional Champion Sat, to follow Wabash

53-44

## Class 2A, Sectional 40 -- Oak Hill (7 teams)

Wabash 65-39

Wabash

Manchester

Fri, to follow



#### **Sectionals**

Dates: Feb. 9-13, 2010; Admission: \$5 per session or \$9 all sessions

### Class 2A, Sectional 41 -- Lapel (7 teams)



### Class 2A, Sectional 42 -- Shenandoah (8 teams)



Bottom team listed in each game is home team.

#### **Sectionals**

Dates: Feb. 9-13, 2010; Admission: \$5 per session or \$9 all sessions

## Class 2A, Sectional 43 -- Indian Creek (7 teams)



#### Class 2A, Sectional 44 -- Switzerland County (7 teams)



#### **Sectionals**

Dates: Feb. 9-13, 2010; Admission: \$5 per session or \$9 all sessions

### Class 2A, Sectional 45 -- South Knox (5 teams)



## Class 2A, Sectional 46 -- North Putnam (8 teams)



Bottom team listed in each game is home team.

#### **Sectionals**

Dates: Feb. 9-13, 2010; Admission: \$5 per session or \$9 all sessions

### Class 2A, Sectional 47 -- Brownstown Central (7 teams)



#### Class 2A, Sectional 48 -- Tell City (6 teams)