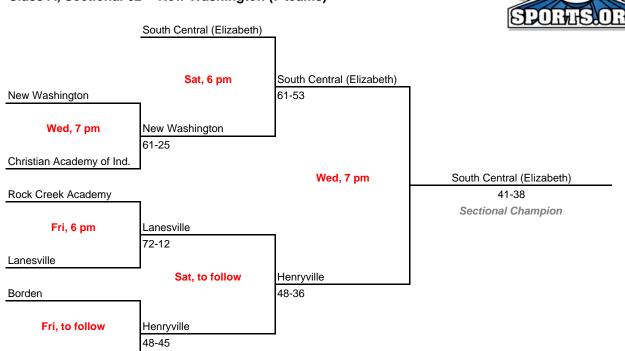

sions Class A, Sectional 57 -- Clay City (5 teams) North Central (Farmersbg.) Fri, 6 pm Clay City 41-32 Clay City Tues, 7:30 pm Clay City 47-37 White River Valley Sectional Champion Fri, to follow Shakamak 57-28 Shakamak Thurs, 7 pm Shakamak 58-38 Union (Dugger)

## Class A, Sectional 58 -- Southwestern (Shelbyville) (7 teams)



### **Sectionals**

Dates: Feb. 9-13, 2010; Admission: \$5 per session or \$9 all sessions

# Class A, Sectional 59 -- Indianapolis Crispus Attucks (8 teams)



# Class A, Sectional 60 -- Jac-Cen-Del (5 teams)



Bottom team listed in each game is home team.

### **Sectionals**

Henryville

Dates: Feb. 9-13, 2010; Admission: \$5 per session or \$9 all sessions

## Class A, Sectional 61 -- Orleans (6 teams)



### Class A, Sectional 62 -- New Washington (7 teams)



### **Sectionals**

Dates: Feb. 9-13, 2010; Admission: \$5 per session or \$9 all sessions

# Class A, Sectional 63 -- Loogootee (6 teams)



# Class A, Sectional 64 -- Tecumseh (4 teams)