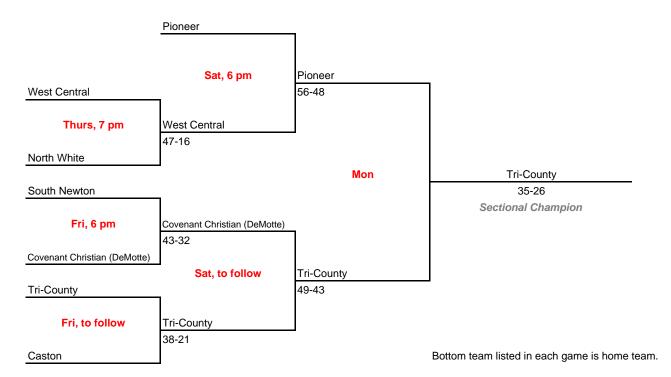

### **Sectionals**

Dates: Feb. 9-13, 2010; Admission: \$5 per session or \$9 all sessions

# Class A, Sectional 49 -- Bowman Leadership Academy (6 teams)





# Class A, Sectional 50 -- Oregon-Davis (6 teams)





### **Sectionals**

Dates: Feb. 9-13, 2010; Admission: \$5 per session or \$9 all sessions

## Class A, Sectional 51 -- Hamilton (7 teams)



# Class A, Sectional 52 -- Caston (7 teams)



### **Sectionals**

Dates: Feb. 9-13, 2010; Admission: \$5 per session or \$9 all sessions

## Class A, Sectional 53 -- Lafayette Central Catholic (5 teams)





# Class A, Sectional 54 -- Wes-Del (6 teams)



Bottom team listed in each game is home team.

### **Sectionals**

Dates: Feb. 9-13, 2010; Admission: \$5 per session or \$9 all sessions

## Class A, Sectional 55 -- Randolph Southern (7 teams)



### Class A, Sectional 56 -- Covington (6 teams)



# **Sectionals** Dates: Feb. 9-13, 2010; Admission: \$5 per session or \$9 all sessions Class A, Sectional 57 -- Clay City (5 teams) North Central (Farmersbg.) Fri, 6 pm Clay City 41-32 Clay City Tues, 7:30 pm Clay City 47-37 White River Valley Sectional Champion Fri, to follow Shakamak 57-28 Shakamak Thurs, 7 pm Shakamak 58-38 Union (D