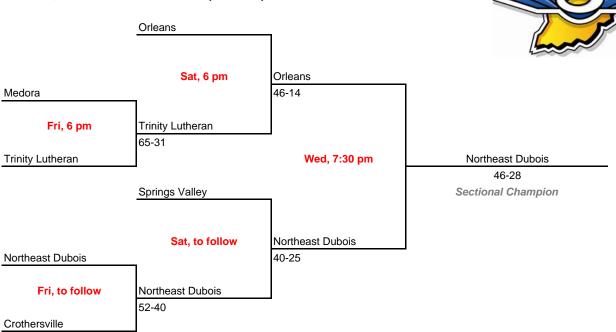

eb. 9-13, 2010; Admission: \$5 per session or \$9 all sessions Class A, Sectional 57 -- Clay City (5 teams) North Central (Farmersbg.) Fri, 6 pm Clay City 41-32 Clay City Tues, 7:30 pm Clay City 47-37 White River Valley Sectional Champion Fri, to follow Shakamak 57-28 Shakamak Thurs, 7 pm Shakamak 58-38 Union (Dugger)

## Class A, Sectional 58 -- Southwestern (Shelbyville) (7 teams)



### **Sectionals**

Dates: Feb. 9-13, 2010; Admission: \$5 per session or \$9 all sessions

# Class A, Sectional 59 -- Indianapolis Crispus Attucks (8 teams)



# Class A, Sectional 60 -- Jac-Cen-Del (5 teams)



Bottom team listed in each game is home team.

### **Sectionals**

Henryville

Dates: Feb. 9-13, 2010; Admission: \$5 per session or \$9 all sessions

## Class A, Sectional 61 -- Orleans (6 teams)



### Class A, Sectional 62 -- New Washington (7 teams)



### **Sectionals**

Dates: Feb. 9-13, 2010; Admission: \$5 per session or \$9 all sessions

# Class A, Sectional 63 -- Loogootee (6 teams)



# Class A, Sectional 64 -- Tecumseh (4 teams)