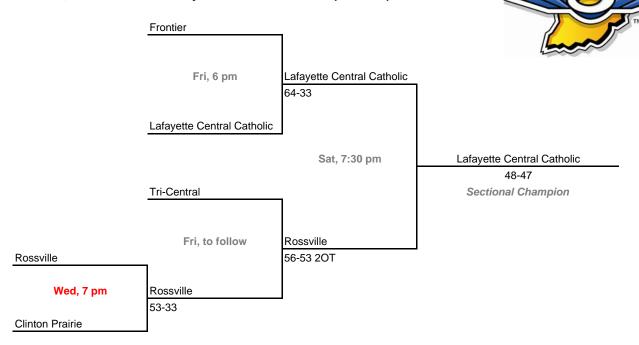

### **Sectionals**

Dates: Feb. 9-13, 2010; Admission: \$5 per session or \$9 all sessions

# Class A, Sectional 49 -- Bowman Leadership Academy (6 teams)





# Class A, Sectional 50 -- Oregon-Davis (6 teams)





### **Sectionals**

Dates: Feb. 9-13, 2010; Admission: \$5 per session or \$9 all sessions

## Class A, Sectional 51 -- Hamilton (7 teams)



# Class A, Sectional 52 -- Caston (7 teams)



### **Sectionals**

Dates: Feb. 9-13, 2010; Admission: \$5 per session or \$9 all sessions

## Class A, Sectional 53 -- Lafayette Central Catholic (5 teams)





# Class A, Sectional 54 -- Wes-Del (6 teams)



Bottom team listed in each game is home team.

### **Sectionals**

Dates: Feb. 9-13, 2010; Admission: \$5 per session or \$9 all sessions

## Class A, Sectional 55 -- Randolph Southern (7 teams)



### Class A, Sectional 56 -- Covington (6 teams)



# **Sectionals** Dates: Feb. 9-13, 2010; Admission: \$5 per session or \$9 all sessions Class A, Sectional 57 -- Clay City (5 teams) North Central (Farmersbg.) Fri, 6 pm Clay City 41-32 Clay City Tues, 7:30 pm Clay City 47-37 White River Valley Sectional Champion Fri, to follow Shakamak 57-28 Shakamak Thurs, 7 pm Shakamak 58-38 Union (Dugger)

## Class A, Sectional 58 -- Southwestern (Shelbyville) (7 teams)



### **Sectionals**

Dates: Feb. 9-13, 2010; Admission: \$5 per session or \$9 all se