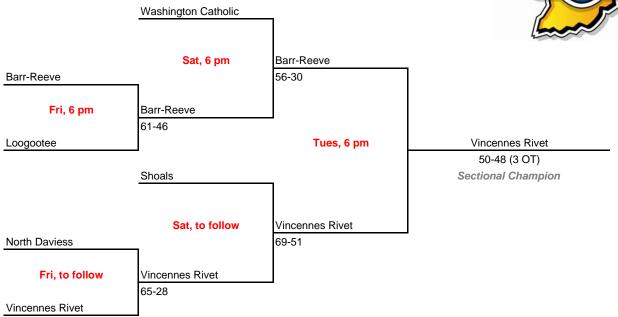

7 White River Valley Sectional Champion Fri, to follow Shakamak 57-28 Shakamak Thurs, 7 pm Shakamak 58-38 Union (Dugger)

## Class A, Sectional 58 -- Southwestern (Shelbyville) (7 teams)



### **Sectionals**

Dates: Feb. 9-13, 2010; Admission: \$5 per session or \$9 all sessions

# Class A, Sectional 59 -- Indianapolis Crispus Attucks (8 teams)



# Class A, Sectional 60 -- Jac-Cen-Del (5 teams)



Bottom team listed in each game is home team.

### **Sectionals**

Henryville

Dates: Feb. 9-13, 2010; Admission: \$5 per session or \$9 all sessions

## Class A, Sectional 61 -- Orleans (6 teams)



### Class A, Sectional 62 -- New Washington (7 teams)



### **Sectionals**

Dates: Feb. 9-13, 2010; Admission: \$5 per session or \$9 all sessions

# Class A, Sectional 63 -- Loogootee (6 teams)



# Class A, Sectional 64 -- Tecumseh (4 teams)