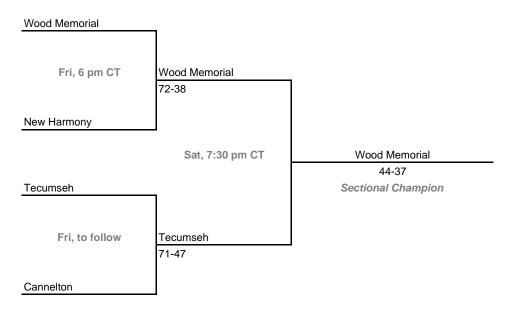

ollow Shakamak 57-28 Shakamak Thurs, 7 pm Shakamak 58-38 Union (Dugger)

## Class A, Sectional 58 -- Southwestern (Shelbyville) (7 teams)



### **Sectionals**

Dates: Feb. 9-13, 2010; Admission: \$5 per session or \$9 all sessions

# Class A, Sectional 59 -- Indianapolis Crispus Attucks (8 teams)



# Class A, Sectional 60 -- Jac-Cen-Del (5 teams)



Bottom team listed in each game is home team.

### **Sectionals**

Henryville

Dates: Feb. 9-13, 2010; Admission: \$5 per session or \$9 all sessions

## Class A, Sectional 61 -- Orleans (6 teams)



### Class A, Sectional 62 -- New Washington (7 teams)



### **Sectionals**

Dates: Feb. 9-13, 2010; Admission: \$5 per session or \$9 all sessions

# Class A, Sectional 63 -- Loogootee (6 teams)



# Class A, Sectional 64 -- Tecumseh (4 teams)