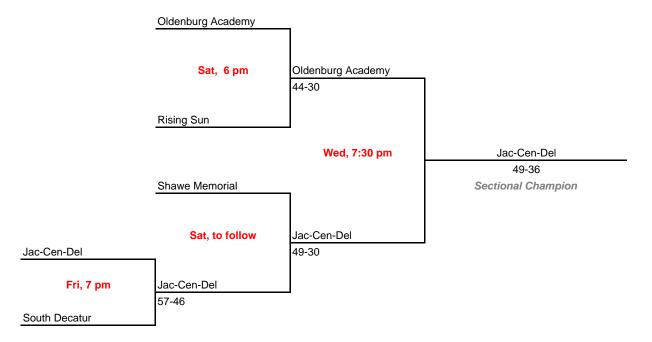

# Class A, Sectional 60 -- Jac-Cen-Del (5 teams)

Bottom team listed in each game is home team.