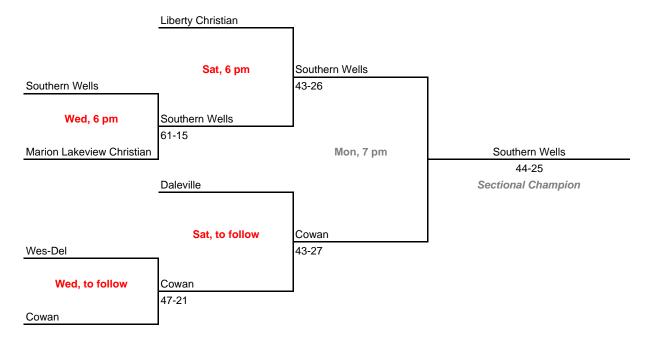

# Class A, Sectional 54 -- Wes-Del (6 teams)

Bottom team listed in each game is home team.