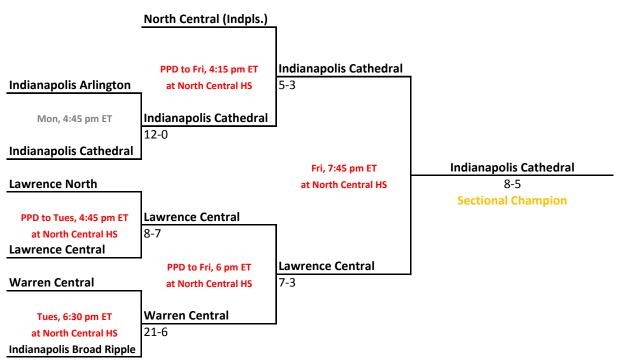

#### Class 4A, Sectional 10 | Lawrence North (7 teams)

Connersville

2-1 (8 inn.)

Sectionals: \$5 per session; \$8 season.