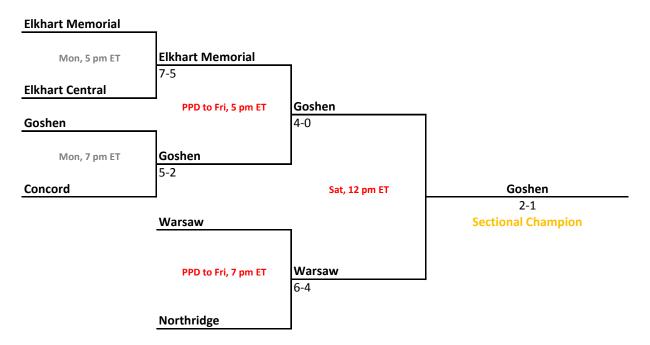

#### Class 4A, Sectional 4 | Warsaw (6 teams)

Sectionals: \$5 per session; \$8 season.