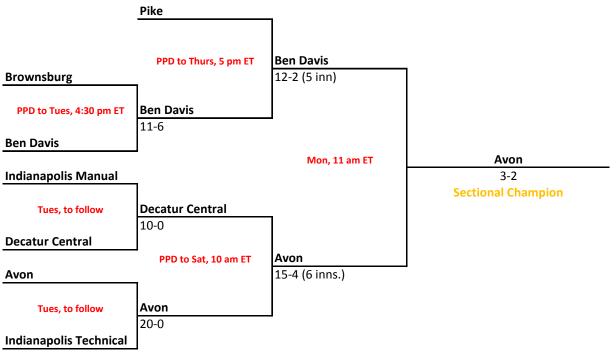

#### Class 4A, Sectional 12 | Ben Davis (7 teams)

Sectionals: \$5 per session; \$8 season.