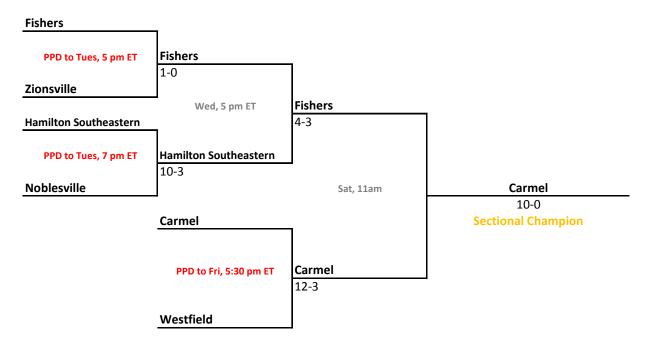

** Tues, 6 pm CT 5-0 Munster

#### Class 4A, Sectional 2 | Crown Point (8 teams)



### **27th Annual State Tournament Series**

## **Sectionals** May 23-28, 2011 Class 4A, Sectional 3 | Penn (6 teams) **South Bend Riley South Bend Riley** Mon, 5 pm ET 12-1 (5 inn.) **South Bend Washington** South Bend Riley Tues, 5 pm ET Mishawaka 9-2 Mishawaka Mon, 7 pm ET 11-2 **South Bend Clay** Penn PPD to Mon, 10 am ET 12-8 (8 inns.) **Sectional Champion** Penn Penn Tues, 7 pm ET 14-5 **South Bend Adams**

#### Class 4A, Sectional 4 | Warsaw (6 teams)



Sectionals: \$5 per session; \$8 season.

### **27th Annual State Tournament Series**



#### Class 4A, Sectional 6 | Homestead (6 teams)



### **27th Annual State Tournament Series**



#### Class 4A, Sectional 8 | Hamilton Southeastern (6 teams)



### **27th Annual State Tournament Series**

## **Sectionals** May 23-28, 2011 Class 4A, Sectional 9 | Pendleton Heights (7 teams) **Greenfield-Central Pendleton Heights** Wed, 5 pm ET 6-0 **Pendleton Heights** Mon, 5 pm ET **Pendleton Heights** 10-0 **Muncie Central Pendleton Heights** Thurs, to follow **Richmond Sectional Champion** Tues, 5 pm ET Richmond 9-3 **Anderson** Richmond PPD to Thurs, 5 pm ET 9-3 **New Castle New Castle** Tues, 7 pm ET

#### Class 4A, Sectional 10 | Lawrence North (7 teams)

Connersville

2-1 (8 inn.)



Sectionals: \$5 per session; \$8 season.

### **27th Annual State Tournament Series**

## **Sectionals** May 23-28, 2011 Class 4A, Sectional 11 | Whiteland Community (7 teams) **Center Grove** Wed, 5 pm ET **Center Grove** 9-4 **Perry Meridian** PPD to Tues,