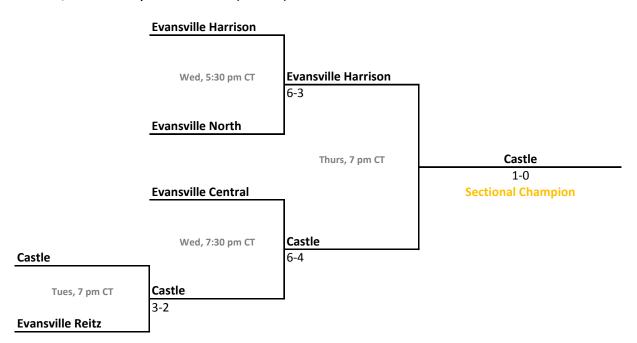

#### Class 4A, Sectional 16 | Evansville Reitz (5 teams)

8-7

**Jeffersonville** 

**Floyd Central** 

PPD to Fri, 7:30 pm ET

**Bedford North Lawrence** 

Sectionals: \$5 per session; \$8 season.

**Jennings County** 