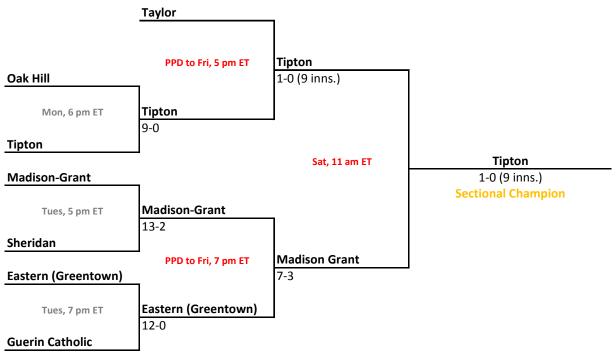

## Class 2A, Sectional 40 | Eastern (Greentown) (7 teams)

Sectionals: \$5 per session; \$8 season.