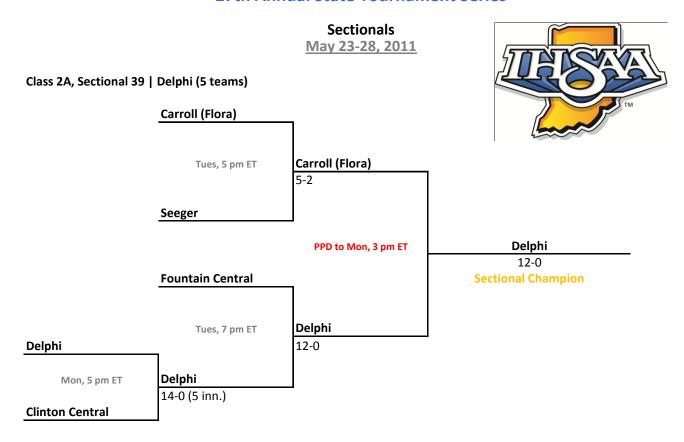

## **27th Annual State Tournament Series**



### Class 2A, Sectional 34 | Boone Grove (6 teams)



## **27th Annual State Tournament Series**



## Class 2A, Sectional 36 | Garrett (6 teams)



## **27th Annual State Tournament Series**



## Class 2A, Sectional 38 | Manchester (6 teams)



## **27th Annual State Tournament Series**



## Class 2A, Sectional 40 | Eastern (Greentown) (7 teams)



Sectionals: \$5 per session; \$8 season.

## **27th Annual State Tournament Series**

## **Sectionals** May 23-28, 2011 Class 2A, Sectional 41 | Frankton (6 teams) Wapahani Wapahani Mon, 5 pm ET 11-10 Lapel Wapahani Tues, 5 pm ET Winchester 9-5 (9 inn.) Elwood Mon, 7 pm ET 15-2 (5 inn.) Elwood Frankton Wed, 5 pm ET 10-2 Frankton **Sectional Champion** Frankton Tues, 7 pm ET 10-2 Alexandria

#### Class 2A, Sectional 42 | Shenandoah (8 teams)



## **27th Annual State Tournament Series**

## Sectionals May 23-28, 2011

## Class 2A, Sectional 43 | Indianapolis Scecina (8 teams)



#### Class 2A, Sectional 44 | Lawrenceburg (7 teams)



Sectionals: \$5 per session; \$8 season.

## **27th Annual State Tournament Series**



#### Cla