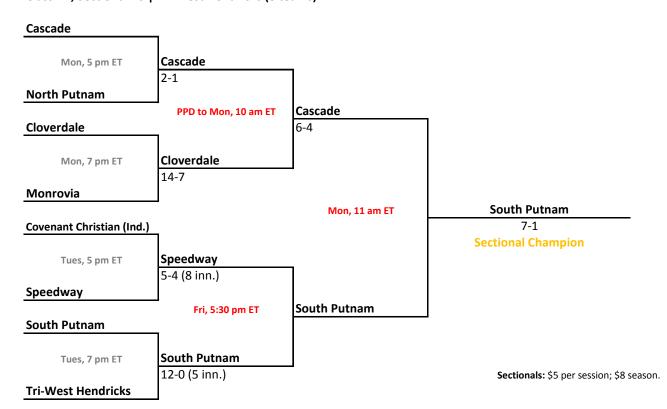

teams)



Sectionals: \$5 per session; \$8 season.

## **27th Annual State Tournament Series**

## **Sectionals** May 23-28, 2011 Class 2A, Sectional 41 | Frankton (6 teams) Wapahani Wapahani Mon, 5 pm ET 11-10 Lapel Wapahani Tues, 5 pm ET Winchester 9-5 (9 inn.) Elwood Mon, 7 pm ET 15-2 (5 inn.) Elwood Frankton Wed, 5 pm ET 10-2 Frankton **Sectional Champion** Frankton Tues, 7 pm ET 10-2 Alexandria

#### Class 2A, Sectional 42 | Shenandoah (8 teams)



## **27th Annual State Tournament Series**

## Sectionals May 23-28, 2011

## Class 2A, Sectional 43 | Indianapolis Scecina (8 teams)



#### Class 2A, Sectional 44 | Lawrenceburg (7 teams)



Sectionals: \$5 per session; \$8 season.

## **27th Annual State Tournament Series**



#### Class 2A, Sectional 46 | Tri-West Hendricks (8 teams)



## **27th Annual State Tournament Series**



#### Class 2A, Sectional 48 | Forest Park (6 teams)