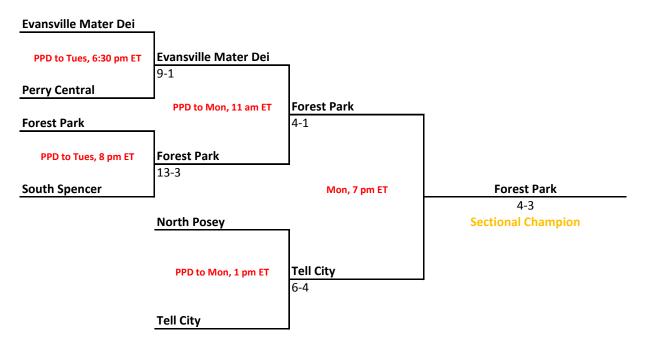

*Sectionals** May 23-28, 2011 Class 2A, Sectional 41 | Frankton (6 teams) Wapahani Wapahani Mon, 5 pm ET 11-10 Lapel Wapahani Tues, 5 pm ET Winchester 9-5 (9 inn.) Elwood Mon, 7 pm ET 15-2 (5 inn.) Elwood Frankton Wed, 5 pm ET 10-2 Frankton **Sectional Champion** Frankton Tues, 7 pm ET 10-2 Alexandria

#### Class 2A, Sectional 42 | Shenandoah (8 teams)



## **27th Annual State Tournament Series**

## Sectionals May 23-28, 2011

## Class 2A, Sectional 43 | Indianapolis Scecina (8 teams)



#### Class 2A, Sectional 44 | Lawrenceburg (7 teams)



Sectionals: \$5 per session; \$8 season.

## **27th Annual State Tournament Series**



#### Class 2A, Sectional 46 | Tri-West Hendricks (8 teams)



## **27th Annual State Tournament Series**



#### Class 2A, Sectional 48 | Forest Park (6 teams)