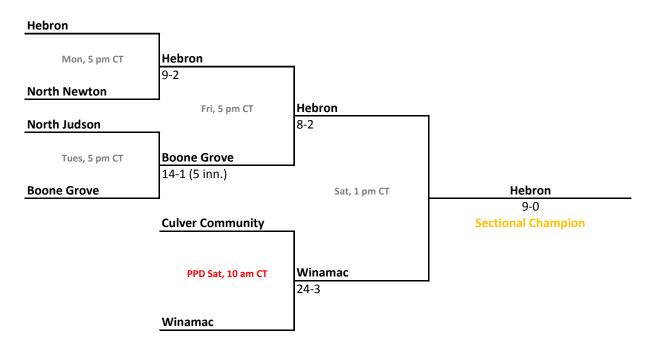

## **27th Annual State Tournament Series**



### Class 2A, Sectional 34 | Boone Grove (6 teams)



## **27th Annual State Tournament Series**



## Class 2A, Sectional 36 | Garrett (6 teams)



## **27th Annual State Tournament Series**



## Class 2A, Sectional 38 | Manchester (6 teams)



## **27th Annual State Tournament Series**



## Class 2A, Sectional 40 | Eastern (Greentown) (7 teams)



Sectionals: \$5 per session; \$8 season.

## **27th Annual State Tournament Series**

## **Sectionals** May 23-28, 2011 Class 2A, Sectional 41 | Frankton (6 teams) Wapahani Wapahani Mon, 5 pm ET 11-10 Lapel Wapahani Tues, 5 pm ET Winchester 9-5 (9 inn.) Elwood Mon, 7 pm ET 15-2 (5 inn.) Elwood Frankton Wed, 5 pm ET 10-2 Frankton **Sectional Champion** Frankton Tues, 7 pm ET 10-2 Alexandria

#### Class 2A, Sectional 42 | Shenandoah (8 teams)



## **27th Annual State Tournament Series**

## Sec