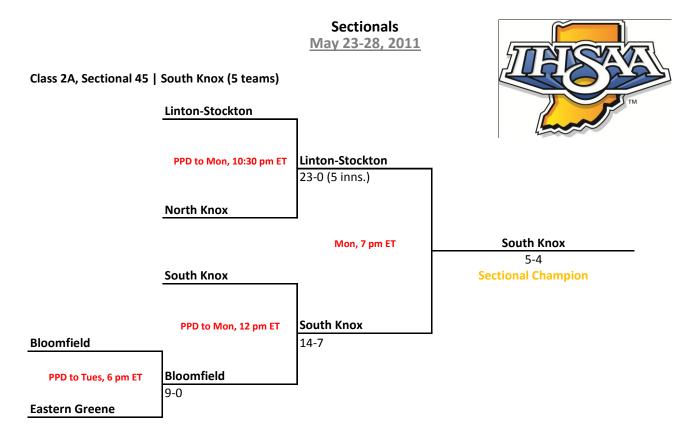

## Class 2A, Sectional 40 | Eastern (Greentown) (7 teams)

Sectionals: \$5 per session; \$8 season.