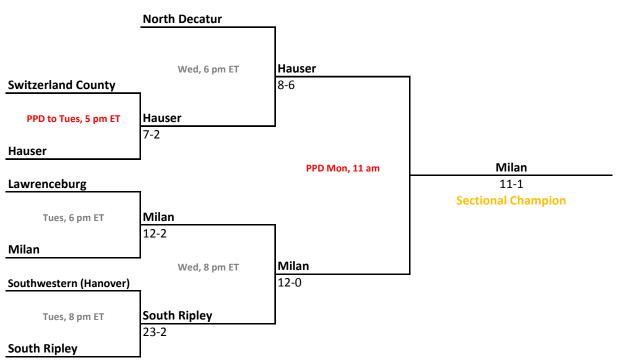

#### Class 2A, Sectional 44 | Lawrenceburg (7 teams)

Sectionals: \$5 per session; \$8 season.