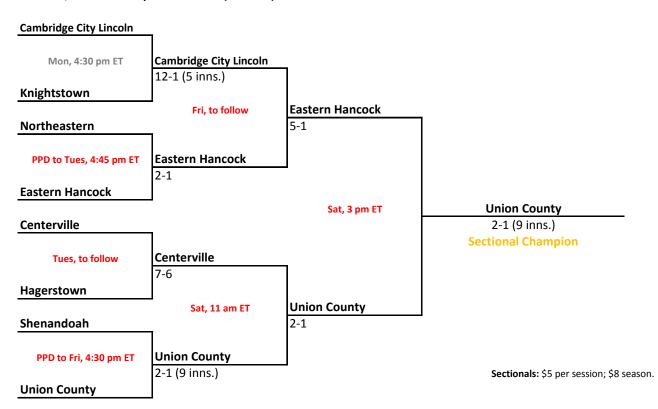

### Class 2A, Sectional 34 | Boone Grove (6 teams)



## **27th Annual State Tournament Series**



## Class 2A, Sectional 36 | Garrett (6 teams)



## **27th Annual State Tournament Series**



## Class 2A, Sectional 38 | Manchester (6 teams)



## **27th Annual State Tournament Series**



## Class 2A, Sectional 40 | Eastern (Greentown) (7 teams)



Sectionals: \$5 per session; \$8 season.

## **27th Annual State Tournament Series**

## **Sectionals** May 23-28, 2011 Class 2A, Sectional 41 | Frankton (6 teams) Wapahani Wapahani Mon, 5 pm ET 11-10 Lapel Wapahani Tues, 5 pm ET Winchester 9-5 (9 inn.) Elwood Mon, 7 pm ET 15-2 (5 inn.) Elwood Frankton Wed, 5 pm ET 10-2 Frankton **Sectional Champion** Frankton Tues, 7 pm ET 10-2 Alexandria

#### Class 2A, Sectional 42 | Shenandoah (8 teams)



## **27th Annual State Tournament Series**

## Sectionals May 23-28, 2011

## Class 2A, Sectional 43 | Indianapolis Scecina (8 teams)



#### Class 2A, Sectional 44 | Lawrenceburg (7 teams)



Sectionals: \$5 per session; \$8 season.

## **27th Annual State Tournament Series**



#### Class 2A, Sectional 46 | Tri-West Hendricks (8 teams)



## **27th Annual State Tournament Series**



#### Class 2A, Sectional 48 | Forest Park (6 teams)