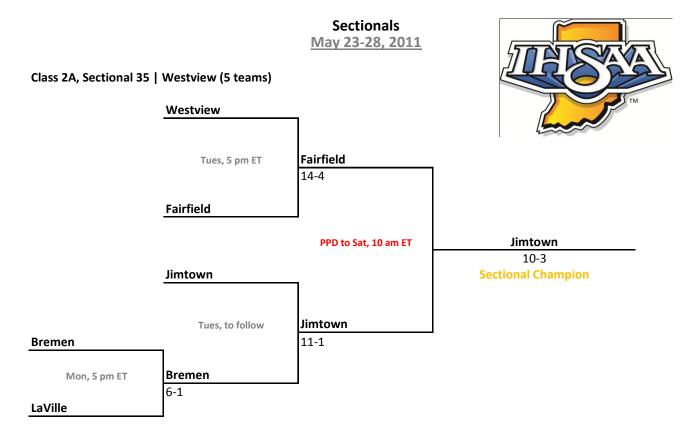

## **27th Annual State Tournament Series**



### Class 2A, Sectional 34 | Boone Grove (6 teams)



## **27th Annual State Tournament Series**



## Class 2A, Sectional 36 | Garrett (6 teams)



## **27th Annual State Tournament Series**



## Class 2A, Sectional 38 | Manchester (6 teams)



## **27th Annual State Tournament Series**



## Class 2A, Sectional 40 | Eastern (Greentown) (7 teams)



Sectionals: \$5 per session; \$8 season.

## **27th Annual State Tournament Series**

## **Sectionals** May 23-28, 2011 Class 2A, Sectional 41 | Frankton (6 teams) Wapahani Wapahani Mon, 5 pm ET 11-10 Lapel Wapahani Tues, 5 pm ET Winchester 9-5 (9 inn.) Elwood Mon, 7 pm ET 15-2 (5 inn.) Elwood Frankton Wed, 5 pm ET 10-2 Frankton **Sectional Champion** Frankton Tues, 7 pm ET 10-2 Alexandria

#### Class 2A, Sectional 42 | Shenandoah (8 teams)



## **27th Annual State Tournament Series**

## Sectionals May 23-28, 2011

## Class 2A, Sectiona