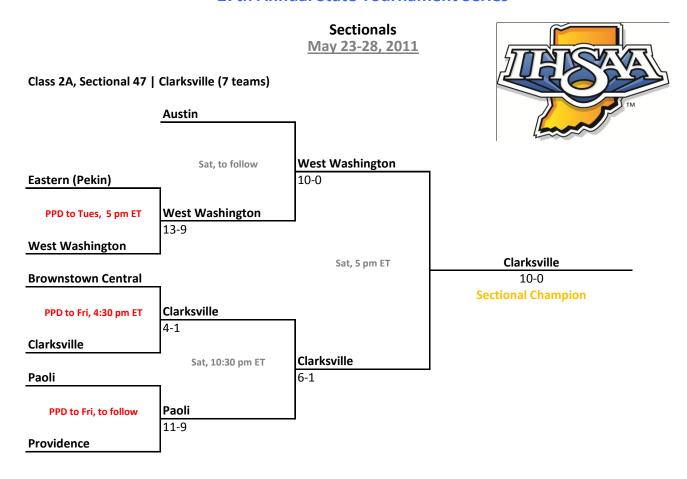

#### Class 2A, Sectional 44 | Lawrenceburg (7 teams)

Sectionals: \$5 per session; \$8 season.