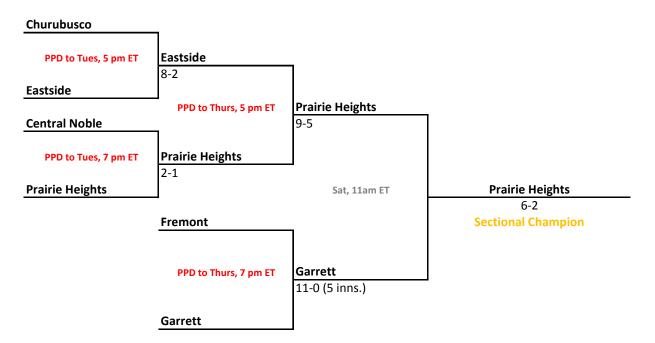

## **27th Annual State Tournament Series**



### Class 2A, Sectional 34 | Boone Grove (6 teams)



## **27th Annual State Tournament Series**



## Class 2A, Sectional 36 | Garrett (6 teams)



## **27th Annual State Tournament Series**



## Class 2A, Sectional 38 | Manchester (6 teams)



## **27th Annual State Tournament Series**



## Class 2A, Sectional 40 | Eastern (Greentown) (7 teams)



Sectionals: \$5 per session; \$8 season.

## **27th Annual State Tournament Series**

## **Sectionals** May 23-28, 2011 Class 2A, Sectional 41 | Frankton (6 teams) Wapahani Wapahani Mon, 5 pm ET 11-10 Lapel Wapahani Tues, 5 pm ET Winchester 9-5 (9 inn.) Elwood Mon, 7 pm ET 15-2 (5 inn.) Elwood Frankton Wed, 5 pm ET 10-2 Frankton **Sectional Champion** Frankton Tues, 7 pm ET 10-2 Alexandria

#### Class 2A, Sectional 42 | Shenandoah (8 teams)



## **27th Annual State Tournament Series**

## Sectionals May 23-28, 2011

## Class 2A, Sectional 43 | Indianapolis Scecina (8 teams)



#### Cla