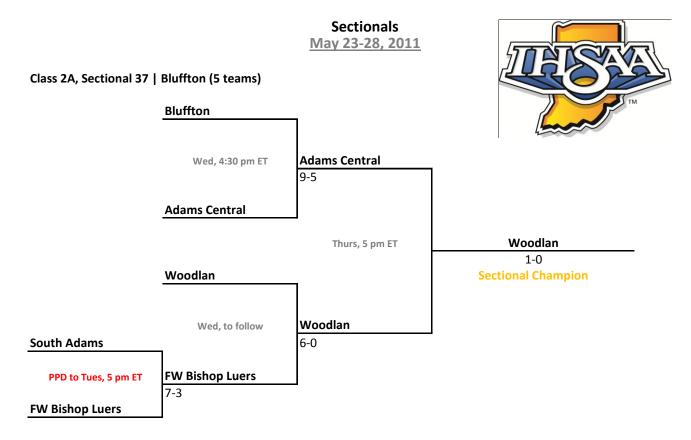

## **27th Annual State Tournament Series**



### Class 2A, Sectional 34 | Boone Grove (6 teams)



## **27th Annual State Tournament Series**



## Class 2A, Sectional 36 | Garrett (6 teams)



## **27th Annual State Tournament Series**



## Class 2A, Sectional 38 | Manchester (6 teams)



## **27th Annual State Tournament Series**



## Class 2A, Sectional 40 | Eastern (Greentown) (7 teams)



Sectionals: \$5 per session; \$8 season.

## **27th Annual State Tournament Series**

## **Sectionals** May 23-28, 2011 Class 2A, Sectional 41 | Frankton (6 teams) Wapahani Wapahani Mon, 5 pm ET 11-10 Lapel Wapahani Tues, 5 pm ET Winchester 9-5 (9 inn.) Elwood Mon, 7 pm ET 15-2 (5 inn.) Elwood Frankton Wed, 5 pm ET 10-2 Frankton **Sectional Champion** Frankton Tues, 7 pm ET 10-2 Alexandria

#### Class 2A, Sectional 42 | Shenandoah (8 teams)



## **27th Annual State Tournament Series**

## Sectionals May 23-28, 2011

## Class 2A, Sectional 43 | Indianapolis Scecina (8 teams)



#### Class 2A, Sectional 44 | Lawrenceburg (7 teams)