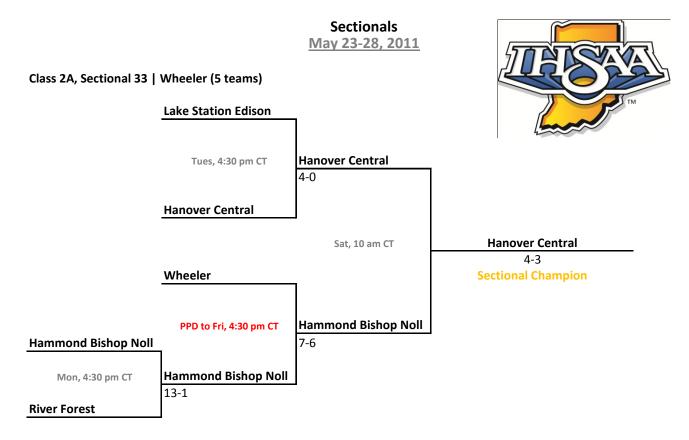

## **27th Annual State Tournament Series**



### Class 2A, Sectional 34 | Boone Grove (6 teams)



## **27th Annual State Tournament Series**



## Class 2A, Sectional 36 | Garrett (6 teams)



## **27th Annual State Tournament Series**



## Class 2A, Sectional 38 | Manchester (6 teams)



## **27th Annual State Tournament Series**



## Class 2A, Sectional 40 | Eastern (Greentown) (7 teams)



Sectionals: \$5 per session; \$8 season.

## **27th Annual State Tournament Series**

## **Sectionals** May 23-28, 2011 Class 2A, Sectional 41 | Frankton (6 teams) Wapahani Wapahani Mon, 5 pm ET 11-10 Lapel Wapahani Tues, 5 pm ET Winchester 9-5 (9 inn.) Elwood Mon, 7 pm ET 15-2 (5 inn.) Elwood Frankton Wed, 5 pm ET 10-2 Frankton **Sectional Champion** Frankton Tues, 7 pm ET 10-2 Alexandria

#### Class 2A, Sectional 42 | Shenandoah (8 teams)