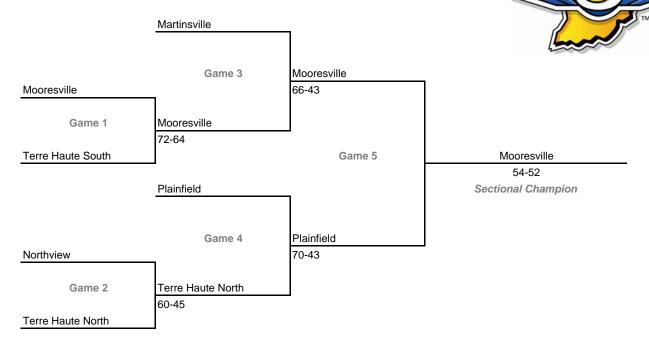

Class 4A, Sectional 6 -- Fort Wayne North Side (6 teams)



#### **Sectionals**

Dates: Feb. 9-14, 2009; Admission: \$5 per session or \$9 all sessions

# Class 4A, Sectional 7 -- McCutcheon (5 teams)



# Class 4A, Sectional 8 -- Connersville (8 teams)



#### **Sectionals**

Dates: Feb. 9-14, 2009; Admission: \$5 per session or \$9 all sessions

# Class 4A, Sectional 9 -- Zionsville (6 teams)





### Class 4A, Sectional 10 -- Lawrence North (7 teams)



#### **Sectionals**

Dates: Feb. 9-14, 2009; Admission: \$5 per session or \$9 all sessions

# Class 4A, Sectional 11 -- Whiteland (7 teams)



### Class 4A, Sectional 12 -- Ben Davis (7 teams)



## **Sectionals**

Dates: Feb. 9-14, 2009; Admission: \$5 per session or \$9 all sessions

# Class 4A, Sectional 13 -- Plainfield (6 teams)



## Class 4A, Sectional 14 -- Columbus East (5 teams)



## **Sectionals**

Dates: Feb. 9-14, 2009; Admission: \$5 per session or \$9 all sessions

# Class 4A, Sectional 15 -- Seymour (6 teams)



## Class 4A, Sectional 16 -- Evansville Harrison (5 teams)