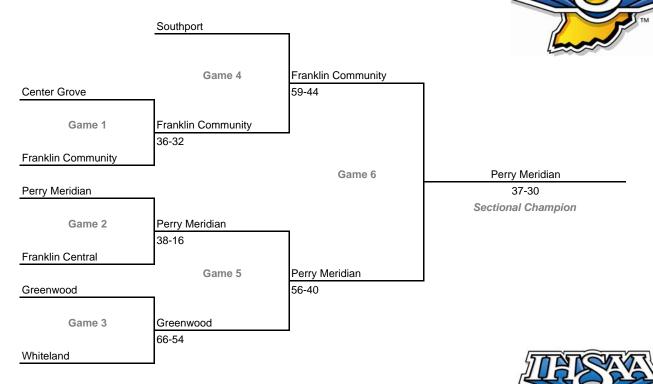

ss 4A, Sectional 4 -- Warsaw (6 teams)





## **Sectionals**

Dates: Feb. 9-14, 2009; Admission: \$5 per session or \$9 all sessions

# Class 4A, Sectional 5 -- Fort Wayne Northrop (5 teams)



# Class 4A, Sectional 6 -- Fort Wayne North Side (6 teams)



#### **Sectionals**

Dates: Feb. 9-14, 2009; Admission: \$5 per session or \$9 all sessions

# Class 4A, Sectional 7 -- McCutcheon (5 teams)



# Class 4A, Sectional 8 -- Connersville (8 teams)



#### **Sectionals**

Dates: Feb. 9-14, 2009; Admission: \$5 per session or \$9 all sessions

# Class 4A, Sectional 9 -- Zionsville (6 teams)





### Class 4A, Sectional 10 -- Lawrence North (7 teams)



#### **Sectionals**

Dates: Feb. 9-14, 2009; Admission: \$5 per session or \$9 all sessions

# Class 4A, Sectional 11 -- Whiteland (7 teams)



### Class 4A, Sectional 12 -- Ben Davis (7 teams)



## **Sectionals**

Dates: Feb. 9-14, 2009; Admission: \$5 per session or \$9 all sessions

# Class 4A, Sectional 13 -- Plainfield (6 teams)



## Class 4A, Sectional 14 -- Columbus East (5 teams)



## **Sectionals**

Dates: Feb. 9-14, 2009; Admission: \$5 per session or \$9 all sessions

# Class 4A, Sectional 15 -- Seymour (6 teams)



## Class 4A, Sectional 16 -- Evansville Harrison (5 teams)