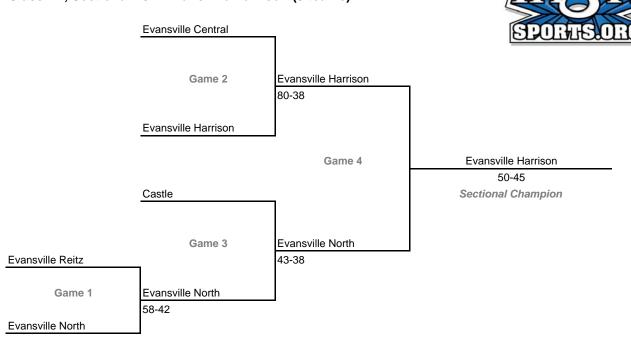

#### **Sectionals**

Dates: Feb. 9-14, 2009; Admission: \$5 per session or \$9 all sessions

# Class 4A, Sectional 9 -- Zionsville (6 teams)





### Class 4A, Sectional 10 -- Lawrence North (7 teams)



#### **Sectionals**

Dates: Feb. 9-14, 2009; Admission: \$5 per session or \$9 all sessions

# Class 4A, Sectional 11 -- Whiteland (7 teams)



### Class 4A, Sectional 12 -- Ben Davis (7 teams)



## **Sectionals**

Dates: Feb. 9-14, 2009; Admission: \$5 per session or \$9 all sessions

# Class 4A, Sectional 13 -- Plainfield (6 teams)



## Class 4A, Sectional 14 -- Columbus East (5 teams)



## **Sectionals**

Dates: Feb. 9-14, 2009; Admission: \$5 per session or \$9 all sessions

# Class 4A, Sectional 15 -- Seymour (6 teams)



## Class 4A, Sectional 16 -- Evansville Harrison (5 teams)