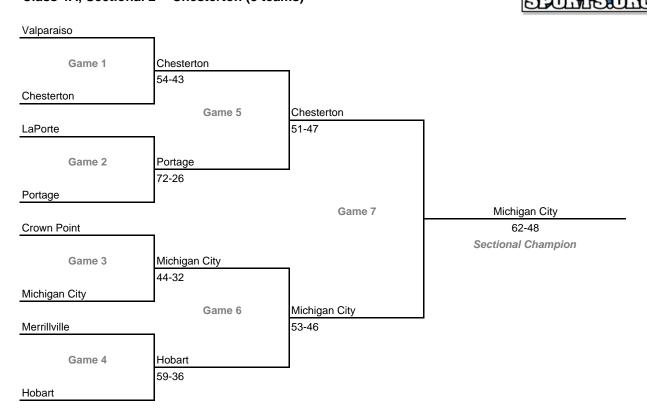

#### **Sectionals**

Dates: Feb. 9-14, 2009; Admission: \$5 per session or \$9 all sessions

# Class 4A, Sectional 1 -- Munster (7 teams)



## Class 4A, Sectional 2 -- Chesterton (8 teams)



#### **Sectionals**

Dates: Feb. 9-14, 2009; Admission: \$5 per session or \$9 all sessions

# Class 4A, Sectional 3 -- Penn (6 teams)



# Class 4A, Sectional 4 -- Warsaw (6 teams)





## **Sectionals**

Dates: Feb. 9-14, 2009; Admission: \$5 per session or \$9 all sessions

# Class 4A, Sectional 5 -- Fort Wayne Northrop (5 teams)



# Class 4A, Sectional 6 -- Fort Wayne North Side (6 teams)



#### **Sectionals**

Dates: Feb. 9-14, 2009; Admission: \$5 per session or \$9 all sessions

# Class 4A, Sectional 7 -- McCutcheon (5 teams)



# Class 4A, Sectional 8 -- Connersville (8 teams)



#### **Sectionals**

Dates: Feb. 9-14, 2009; Admission: \$5 per session or \$9 all sessions

# Class 4A, Sectional 9 -- Zionsville (6 teams)





### Class 4A, Sectional 10 -- Lawrence North (7 teams)