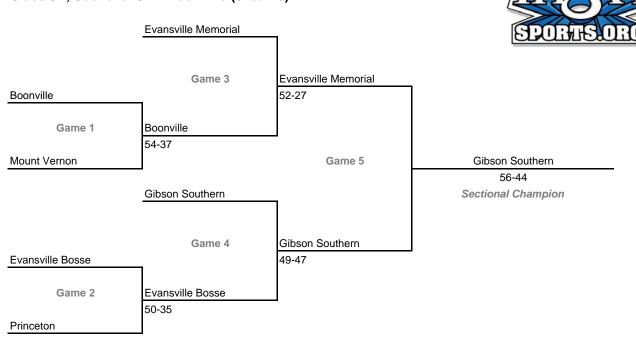

#### **Sectionals**

Dates: Feb. 9-14, 2009; Admission: \$5 per session or \$9 all sessions

## Class 3A, Sectional 25 -- Western Boone (6 teams)



## Class 3A, Sectional 26 -- Beech Grove (6 teams)



## **Sectionals**

Dates: Feb. 9-14, 2009; Admission: \$5 per session or \$9 all sessions

## Class 3A, Sectional 27 -- New Palestine (5 teams)



## Class 3A, Sectional 28 -- Batesville (6 teams)



### **Sectionals**

Dates: Feb. 9-14, 2009; Admission: \$5 per session or \$9 all sessions

## Class 3A, Sectional 29 -- Owen Valley (7 teams)



## Class 3A, Sectional 30 -- Corydon Central (7 teams)



#### **Sectionals**

Dates: Feb. 9-14, 2009; Admission: \$5 per session or \$9 all sessions

## Class 3A, Sectional 31 -- Jasper (6 teams)



## Class 3A, Sectional 32 -- Boonville (6 teams)