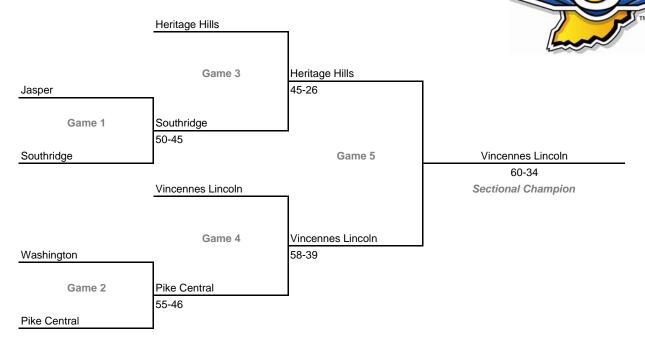

Class 3A, Sectional 24 -- Mississinewa (6 teams)



#### **Sectionals**

Dates: Feb. 9-14, 2009; Admission: \$5 per session or \$9 all sessions

## Class 3A, Sectional 25 -- Western Boone (6 teams)



## Class 3A, Sectional 26 -- Beech Grove (6 teams)



## **Sectionals**

Dates: Feb. 9-14, 2009; Admission: \$5 per session or \$9 all sessions

## Class 3A, Sectional 27 -- New Palestine (5 teams)



## Class 3A, Sectional 28 -- Batesville (6 teams)



### **Sectionals**

Dates: Feb. 9-14, 2009; Admission: \$5 per session or \$9 all sessions

## Class 3A, Sectional 29 -- Owen Valley (7 teams)



## Class 3A, Sectional 30 -- Corydon Central (7 teams)



#### **Sectionals**

Dates: Feb. 9-14, 2009; Admission: \$5 per session or \$9 all sessions

## Class 3A, Sectional 31 -- Jasper (6 teams)



## Class 3A, Sectional 32 -- Boonville (6 teams)