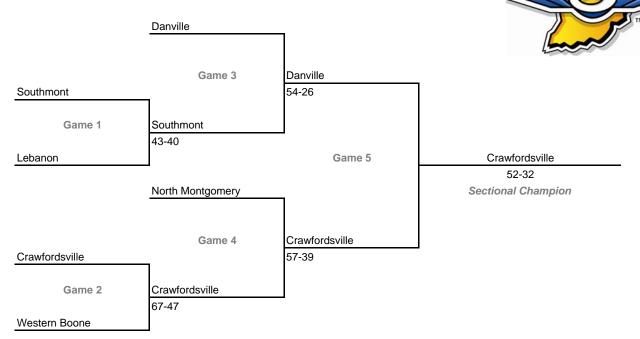

A, Sectional 17 -- Gary Roosevelt (6 teams)



## Class 3A, Sectional 18 -- Knox (6 teams)



#### **Sectionals**

Dates: Feb. 9-14, 2009; Admission: \$5 per session or \$9 all sessions

## Class 3A, Sectional 19 -- Glenn (7 teams)



## Class 3A, Sectional 20 -- Benton Central (6 teams)



#### **Sectionals**

Dates: Feb. 9-14, 2009; Admission: \$5 per session or \$9 all sessions

## Class 3A, Sectional 21 -- Wawasee (7 teams)



## Class 3A, Sectional 22 -- Bellmont (6 teams)



## **Sectionals**

Harding

Angola

Dates: Feb. 9-14, 2009; Admission: \$5 per session or \$9 all sessions





## Class 3A, Sectional 24 -- Mississinewa (6 teams)



#### **Sectionals**

Dates: Feb. 9-14, 2009; Admission: \$5 per session or \$9 all sessions

## Class 3A, Sectional 25 -- Western Boone (6 teams)



## Class 3A, Sectional 26 -- Beech Grove (6 teams)



## **Sectionals**

Dates: Feb. 9-14, 2009; Admission: \$5 per session or \$9 all sessions

## Class 3A, Sectional 27 -- New Palestine (5 teams)



## Class 3A, Sectional 28 -- Batesville (6 teams)



### **Sectionals**

Dates: Feb. 9-14, 2009; Admission: \$5 per session or \$9 all sessions

## Class 3A, Sectional 29 -- Owen Valley (7 teams)



## Class 3A, Sectional 30 -- Corydon Central (7 teams)



#### **Sectionals**

Dates: Feb. 9-14, 2009; Admission: \$5 per session or \$9 all sessions

## Class 3A, Sectional 31 -- Jasper (6 teams)



## Class 3A, Sectional 32 -- Boonville (6 teams)