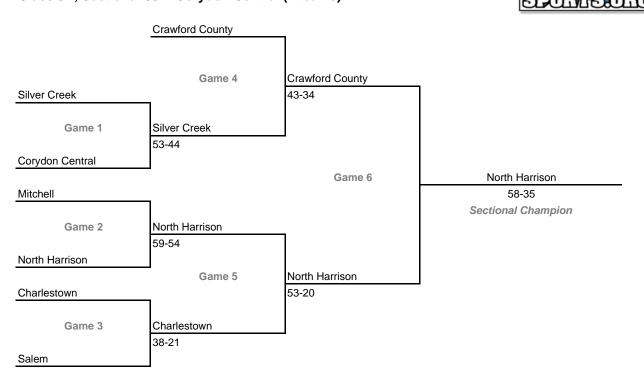

22 -- Bellmont (6 teams)



## **Sectionals**

Harding

Angola

Dates: Feb. 9-14, 2009; Admission: \$5 per session or \$9 all sessions





## Class 3A, Sectional 24 -- Mississinewa (6 teams)



#### **Sectionals**

Dates: Feb. 9-14, 2009; Admission: \$5 per session or \$9 all sessions

## Class 3A, Sectional 25 -- Western Boone (6 teams)



## Class 3A, Sectional 26 -- Beech Grove (6 teams)



## **Sectionals**

Dates: Feb. 9-14, 2009; Admission: \$5 per session or \$9 all sessions

## Class 3A, Sectional 27 -- New Palestine (5 teams)



## Class 3A, Sectional 28 -- Batesville (6 teams)



### **Sectionals**

Dates: Feb. 9-14, 2009; Admission: \$5 per session or \$9 all sessions

## Class 3A, Sectional 29 -- Owen Valley (7 teams)



## Class 3A, Sectional 30 -- Corydon Central (7 teams)



#### **Sectionals**

Dates: Feb. 9-14, 2009; Admission: \$5 per session or \$9 all sessions

## Class 3A, Sectional 31 -- Jasper (6 teams)



## Class 3A, Sectional 32 -- Boonville (6 teams)