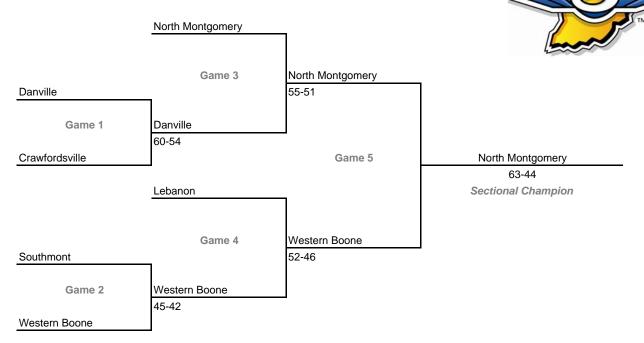

# Class 3A, Sectional 18 -- Calumet (6 teams)



### **Sectionals**

Dates: March 2-7, 2009; Admission: \$5 per session or \$9 all sessions

## Class 3A, Sectional 19 -- Plymouth (7 teams)



### Class 3A, Sectional 20 -- Frankfort (6 teams)



### **Sectionals**

Dates: March 2-7, 2009; Admission: \$5 per session or \$9 all sessions

## Class 3A, Sectional 21 -- NorthWood (7 teams)



### Class 3A, Sectional 22 -- Fort Wayne Wayne (6 teams)



### **Sectionals**

Dates: March 2-7, 2009; Admission: \$5 per session or \$9 all sessions

## Class 3A, Sectional 23 -- New Haven (7 teams)



### Class 3A, Sectional 24 -- Muncie Southside (6 teams)



### **Sectionals**

Dates: March 2-7, 2009; Admission: \$5 per session or \$9 all sessions

## Class 3A, Sectional 25 -- Crawfordsville (6 teams)



# Class 3A, Sectional 26 -- Beech Grove (6 teams)



### **Sectionals**

Dates: March 2-7, 2009; Admission: \$5 per session or \$9 all sessions

## Class 3A, Sectional 27 -- Hamilton Heights (5 teams)



# Class 3A, Sectional 28 -- Madison (6 teams)



#### **Sectionals**

Dates: March 2-7, 2009; Admission: \$5 per session or \$9 all sessions

### Class 3A, Sectional 29 -- South Vermillion (7 teams)



### Class 3A, Sectional 30 -- Crawford County (7 teams)



### **Sectionals**

Dates: March 2-7, 2009; Admission: \$5 per session or \$9 all sessions

## Class 3A, Sectional 31 -- Southridge (6 teams)



# Class 3A, Sectional 32 -- Princeton (6 teams)