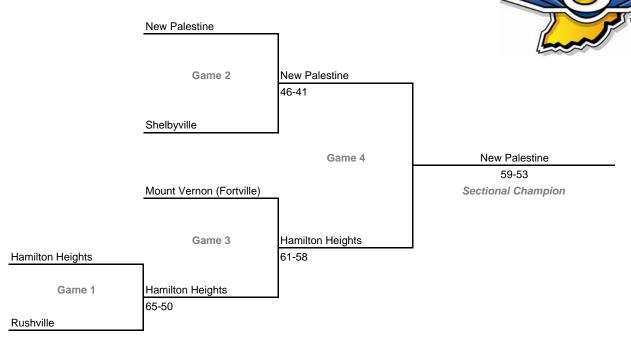

, Sectional 20 -- Frankfort (6 teams)



### **Sectionals**

Dates: March 2-7, 2009; Admission: \$5 per session or \$9 all sessions

## Class 3A, Sectional 21 -- NorthWood (7 teams)



### Class 3A, Sectional 22 -- Fort Wayne Wayne (6 teams)



### **Sectionals**

Dates: March 2-7, 2009; Admission: \$5 per session or \$9 all sessions

## Class 3A, Sectional 23 -- New Haven (7 teams)



### Class 3A, Sectional 24 -- Muncie Southside (6 teams)



### **Sectionals**

Dates: March 2-7, 2009; Admission: \$5 per session or \$9 all sessions

## Class 3A, Sectional 25 -- Crawfordsville (6 teams)



# Class 3A, Sectional 26 -- Beech Grove (6 teams)



### **Sectionals**

Dates: March 2-7, 2009; Admission: \$5 per session or \$9 all sessions

## Class 3A, Sectional 27 -- Hamilton Heights (5 teams)



# Class 3A, Sectional 28 -- Madison (6 teams)



#### **Sectionals**

Dates: March 2-7, 2009; Admission: \$5 per session or \$9 all sessions

### Class 3A, Sectional 29 -- South Vermillion (7 teams)



### Class 3A, Sectional 30 -- Crawford County (7 teams)



### **Sectionals**

Dates: March 2-7, 2009; Admission: \$5 per session or \$9 all sessions

## Class 3A, Sectional 31 -- Southridge (6 teams)



# Class 3A, Sectional 32 -- Princeton (6 teams)