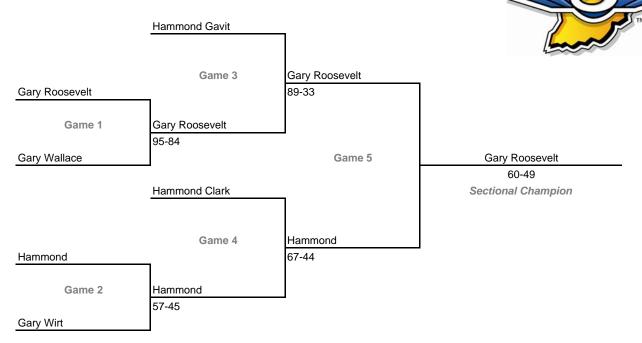

#### **Sectionals**

Dates: March 2-7, 2009; Admission: \$5 per session or \$9 all sessions

## Class 3A, Sectional 17 -- Hammond (6 teams)



# Class 3A, Sectional 18 -- Calumet (6 teams)



### **Sectionals**

Dates: March 2-7, 2009; Admission: \$5 per session or \$9 all sessions

## Class 3A, Sectional 19 -- Plymouth (7 teams)



### Class 3A, Sectional 20 -- Frankfort (6 teams)



### **Sectionals**

Dates: March 2-7, 2009; Admission: \$5 per session or \$9 all sessions

## Class 3A, Sectional 21 -- NorthWood (7 teams)



### Class 3A, Sectional 22 -- Fort Wayne Wayne (6 teams)



### **Sectionals**

Dates: March 2-7, 2009; Admission: \$5 per session or \$9 all sessions

## Class 3A, Sectional 23 -- New Haven (7 teams)



### Class 3A, Sectional 24 -- Muncie Southside (6 teams)



### **Sectionals**

Dates: March 2-7, 2009; Admission: \$5 per session or \$9 all sessions

## Class 3A, Sectional 25 -- Crawfordsville (6 teams)