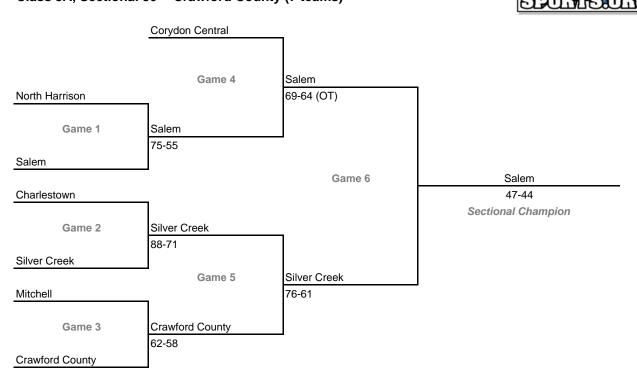

**

Dates: March 2-7, 2009; Admission: \$5 per session or \$9 all sessions

## Class 3A, Sectional 23 -- New Haven (7 teams)



### Class 3A, Sectional 24 -- Muncie Southside (6 teams)



### **Sectionals**

Dates: March 2-7, 2009; Admission: \$5 per session or \$9 all sessions

## Class 3A, Sectional 25 -- Crawfordsville (6 teams)



# Class 3A, Sectional 26 -- Beech Grove (6 teams)



### **Sectionals**

Dates: March 2-7, 2009; Admission: \$5 per session or \$9 all sessions

## Class 3A, Sectional 27 -- Hamilton Heights (5 teams)



# Class 3A, Sectional 28 -- Madison (6 teams)



#### **Sectionals**

Dates: March 2-7, 2009; Admission: \$5 per session or \$9 all sessions

### Class 3A, Sectional 29 -- South Vermillion (7 teams)



### Class 3A, Sectional 30 -- Crawford County (7 teams)



### **Sectionals**

Dates: March 2-7, 2009; Admission: \$5 per session or \$9 all sessions

## Class 3A, Sectional 31 -- Southridge (6 teams)



# Class 3A, Sectional 32 -- Princeton (6 teams)