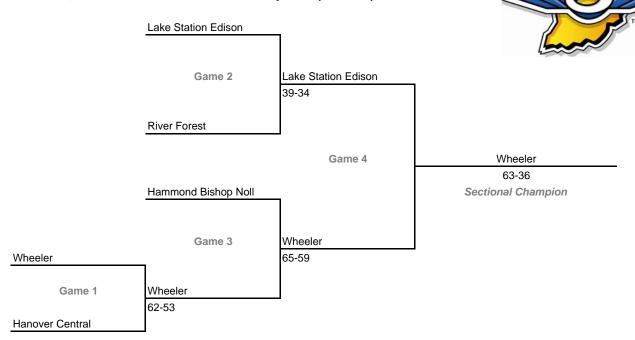

### **Sectionals**

Dates: March 2-7, 2009; Admission: \$5 per session or \$9 all sessions

## Class 2A, Sectional 33 -- Hammond Bishop Noll (5 teams)



# Class 2A, Sectional 34 -- North Judson (6 teams)



#### **Sectionals**

Dates: March 2-7, 2009; Admission: \$5 per session or \$9 all sessions

## Class 2A, Sectional 35 -- Jimtown (5 teams)



# Class 2A, Sectional 36 -- Garrett (6 teams)



#### **Sectionals**

Dates: March 2-7, 2009; Admission: \$5 per session or \$9 all sessions

## Class 2A, Sectional 37 -- Clinton Central (5 teams)



# Class 2A, Sectional 38 -- South Adams (5 teams)



### **Sectionals**

Dates: March 2-7, 2009; Admission: \$5 per session or \$9 all sessions

## Class 2A, Sectional 39 -- Manchester (6 teams)



# Class 2A, Sectional 40 -- Tipton (7 teams)



#### **Sectionals**

Dates: March 2-7, 2009; Admission: \$5 per session or \$9 all sessions

## Class 2A, Sectional 41 -- Lapel (7 teams)



### Class 2A,