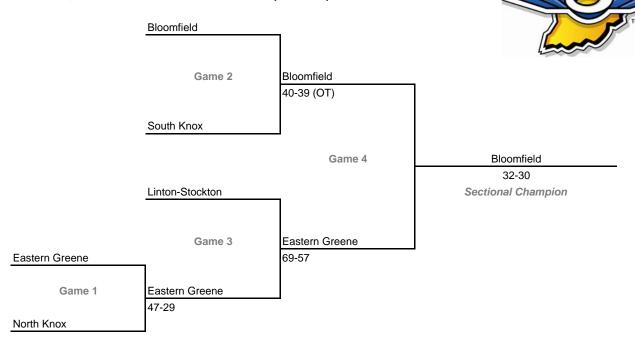

)



# Class 2A, Sectional 38 -- South Adams (5 teams)



### **Sectionals**

Dates: March 2-7, 2009; Admission: \$5 per session or \$9 all sessions

## Class 2A, Sectional 39 -- Manchester (6 teams)



# Class 2A, Sectional 40 -- Tipton (7 teams)



#### **Sectionals**

Dates: March 2-7, 2009; Admission: \$5 per session or \$9 all sessions

## Class 2A, Sectional 41 -- Lapel (7 teams)



### Class 2A, Sectional 42 -- Hagerstown (8 teams)



#### **Sectionals**

Dates: March 2-7, 2009; Admission: \$5 per session or \$9 all sessions

## Class 2A, Sectional 43 -- Indian Creek (7 teams)



### Class 2A, Sectional 44 -- North Decatur (7 teams)



#### **Sectionals**

Dates: March 2-7, 2009; Admission: \$5 per session or \$9 all sessions

### Class 2A, Sectional 45 -- Eastern Greene (5 teams)



### Class 2A, Sectional 46 -- South Putnam (8 teams)



#### **Sectionals**

Dates: March 2-7, 2009; Admission: \$5 per session or \$9 all sessions

## Class 2A, Sectional 47 -- Providence (7 teams)



### Class 2A, Sectional 48 -- Evansville Mater Dei (at Boonville) (6 teams)