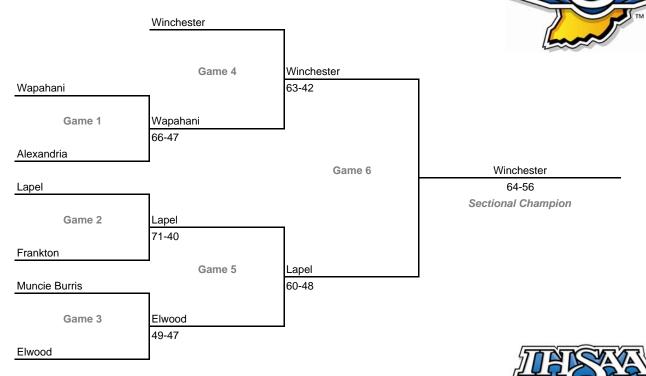

Noll (5 teams)



# Class 2A, Sectional 34 -- North Judson (6 teams)



#### **Sectionals**

Dates: March 2-7, 2009; Admission: \$5 per session or \$9 all sessions

## Class 2A, Sectional 35 -- Jimtown (5 teams)



# Class 2A, Sectional 36 -- Garrett (6 teams)



#### **Sectionals**

Dates: March 2-7, 2009; Admission: \$5 per session or \$9 all sessions

## Class 2A, Sectional 37 -- Clinton Central (5 teams)



# Class 2A, Sectional 38 -- South Adams (5 teams)



### **Sectionals**

Dates: March 2-7, 2009; Admission: \$5 per session or \$9 all sessions

## Class 2A, Sectional 39 -- Manchester (6 teams)



# Class 2A, Sectional 40 -- Tipton (7 teams)



#### **Sectionals**

Dates: March 2-7, 2009; Admission: \$5 per session or \$9 all sessions

## Class 2A, Sectional 41 -- Lapel (7 teams)



### Class 2A, Sectional 42 -- Hagerstown (8 teams)



#### **Sectionals**

Dates: March 2-7, 2009; Admission: \$5 per session or \$9 all sessions

## Class 2A, Sectional 43 -- Indian Creek (7 teams)



### Class 2A, Sectional 44 -- North Decatur (7 teams)



#### **Sectionals**

Dates: March 2-7, 2009; Admission: \$5 per session or \$9 all sessions

### Class 2A, Sectional 45 -- Eastern Greene (5 teams)



### Class 2A, Sectional 46 -- South Putnam (8 teams)



#### **Sectionals**

Dates: March 2-7, 2009; Admission: \$5 per session or \$9 all sessions

## Class 2A, Sectional 47 -- Providence (7 teams)



### Class 2A, Sectional 48 -- Evansville Mater Dei (at Boonville) (6 teams)