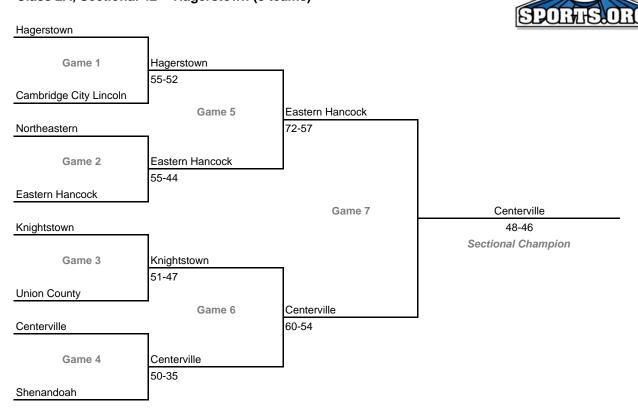

dson (6 teams)



#### **Sectionals**

Dates: March 2-7, 2009; Admission: \$5 per session or \$9 all sessions

## Class 2A, Sectional 35 -- Jimtown (5 teams)



# Class 2A, Sectional 36 -- Garrett (6 teams)



#### **Sectionals**

Dates: March 2-7, 2009; Admission: \$5 per session or \$9 all sessions

## Class 2A, Sectional 37 -- Clinton Central (5 teams)



# Class 2A, Sectional 38 -- South Adams (5 teams)



### **Sectionals**

Dates: March 2-7, 2009; Admission: \$5 per session or \$9 all sessions

## Class 2A, Sectional 39 -- Manchester (6 teams)



# Class 2A, Sectional 40 -- Tipton (7 teams)



#### **Sectionals**

Dates: March 2-7, 2009; Admission: \$5 per session or \$9 all sessions

## Class 2A, Sectional 41 -- Lapel (7 teams)



### Class 2A, Sectional 42 -- Hagerstown (8 teams)



#### **Sectionals**

Dates: March 2-7, 2009; Admission: \$5 per session or \$9 all sessions

## Class 2A, Sectional 43 -- Indian Creek (7 teams)



### Class 2A, Sectional 44 -- North Decatur (7 teams)



#### **Sectionals**

Dates: March 2-7, 2009; Admission: \$5 per session or \$9 all sessions

### Class 2A, Sectional 45 -- Eastern Greene (5 teams)



### Class 2A, Sectional 46 -- South Putnam (8 teams)



#### **Sectionals**

Dates: March 2-7, 2009; Admission: \$5 per session or \$9 all sessions

## Class 2A, Sectional 47 -- Providence (7 teams)



### Class 2A, Sectional 48 -- Evansville Mater Dei (at Boonville) (6 teams)