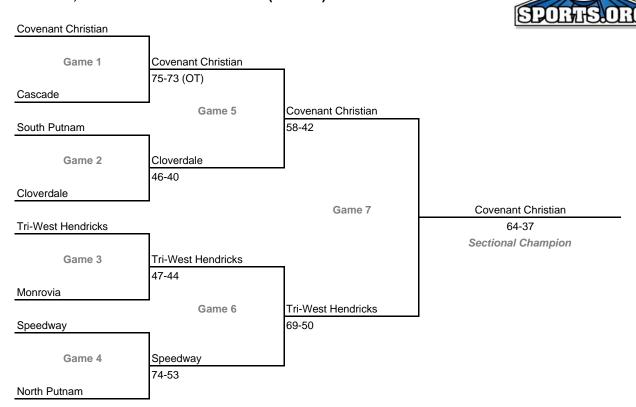

### **Sectionals**

Dates: March 2-7, 2009; Admission: \$5 per session or \$9 all sessions

## Class 2A, Sectional 39 -- Manchester (6 teams)



# Class 2A, Sectional 40 -- Tipton (7 teams)



#### **Sectionals**

Dates: March 2-7, 2009; Admission: \$5 per session or \$9 all sessions

## Class 2A, Sectional 41 -- Lapel (7 teams)



### Class 2A, Sectional 42 -- Hagerstown (8 teams)



#### **Sectionals**

Dates: March 2-7, 2009; Admission: \$5 per session or \$9 all sessions

## Class 2A, Sectional 43 -- Indian Creek (7 teams)



### Class 2A, Sectional 44 -- North Decatur (7 teams)



#### **Sectionals**

Dates: March 2-7, 2009; Admission: \$5 per session or \$9 all sessions

### Class 2A, Sectional 45 -- Eastern Greene (5 teams)



### Class 2A, Sectional 46 -- South Putnam (8 teams)



#### **Sectionals**

Dates: March 2-7, 2009; Admission: \$5 per session or \$9 all sessions

## Class 2A, Sectional 47 -- Providence (7 teams)



### Class 2A, Sectional 48 -- Evansville Mater Dei (at Boonville) (6 teams)