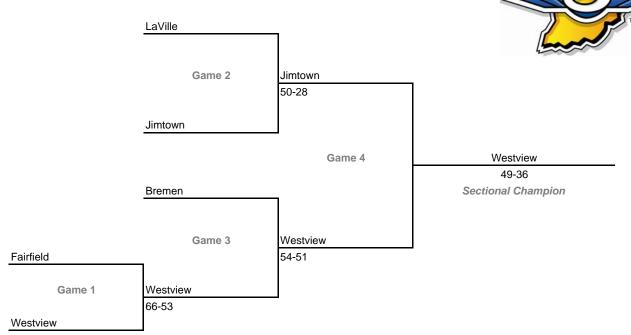

### **Sectionals**

Dates: March 2-7, 2009; Admission: \$5 per session or \$9 all sessions

## Class 2A, Sectional 33 -- Hammond Bishop Noll (5 teams)



# Class 2A, Sectional 34 -- North Judson (6 teams)



#### **Sectionals**

Dates: March 2-7, 2009; Admission: \$5 per session or \$9 all sessions

## Class 2A, Sectional 35 -- Jimtown (5 teams)



# Class 2A, Sectional 36 -- Garrett (6 teams)



#### **Sectionals**

Dates: March 2-7, 2009; Admission: \$5 per session or \$9 all sessions

## Class 2A, Sectional 37 -- Clinton Central (5 teams)



# Class 2A, Sectional 38 -- South Adams (5 teams)



### **Sectionals**

Dates: March 2-7, 2009; Admission: \$5 per session or \$9 all sessions

## Class 2A, Sectional 39 -- Manchester (6 teams)



# Class 2A, Sectional 40 -- Tipton (7 teams)



#### **Sectionals**

Dates: March 2-7, 2009; Admission: \$5 per session or \$9 all sessions

## Class 2A, Sectional 41 -- Lapel (7 teams)



### Class 2A, Sectional 42 -- Hagerstown (8 teams)



#### **Sectionals**

Dates: March 2-7, 2009; Admission: \$5 per session or \$9 all sessions

## Class 2A, Sectional 43 -- Indian Creek (7 teams)



### Class