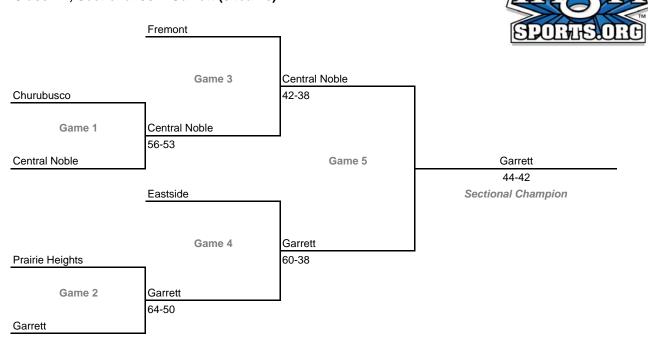

### **Sectionals**

Dates: March 2-7, 2009; Admission: \$5 per session or \$9 all sessions

## Class 2A, Sectional 33 -- Hammond Bishop Noll (5 teams)



# Class 2A, Sectional 34 -- North Judson (6 teams)



#### **Sectionals**

Dates: March 2-7, 2009; Admission: \$5 per session or \$9 all sessions

## Class 2A, Sectional 35 -- Jimtown (5 teams)



# Class 2A, Sectional 36 -- Garrett (6 teams)



#### **Sectionals**

Dates: March 2-7, 2009; Admission: \$5 per session or \$9 all sessions

## Class 2A, Sectional 37 -- Clinton Central (5 teams)



# Class 2A, Sectional 38 -- South Adams (5 teams)



### **Sectionals**

Dates: March 2-7, 2009; Admission: \$5 per session or \$9 all sessions

## Class 2A, Sectional 39 -- Manchester (6 teams)



# Class 2A, Sectional 40 -- Tipton (7 teams)



#### **Sectionals**

Dates: March 2-7, 2009; Admission: \$5 per session or \$9 all sessions

## Class 2A, Sectional 41 -- Lapel (7 teams)



### Class 2A, Sectional 42 -- Hagerstown (8 teams)



#### **Sectionals**

Dates: March 2-7, 2009; Admission: \$5 per session or \$9 all sessions

## Class 2A, Sectional 43 -- Indian Creek (7 teams)



### Class 2A, Sectional 44 -- North Decatur (7 teams)



#