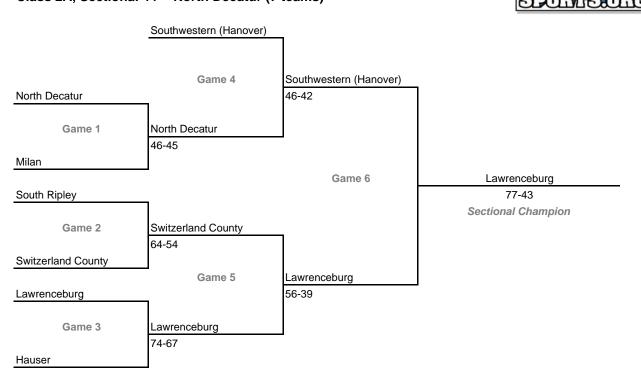

)



#### **Sectionals**

Dates: March 2-7, 2009; Admission: \$5 per session or \$9 all sessions

## Class 2A, Sectional 37 -- Clinton Central (5 teams)



# Class 2A, Sectional 38 -- South Adams (5 teams)



### **Sectionals**

Dates: March 2-7, 2009; Admission: \$5 per session or \$9 all sessions

## Class 2A, Sectional 39 -- Manchester (6 teams)



# Class 2A, Sectional 40 -- Tipton (7 teams)



#### **Sectionals**

Dates: March 2-7, 2009; Admission: \$5 per session or \$9 all sessions

## Class 2A, Sectional 41 -- Lapel (7 teams)



### Class 2A, Sectional 42 -- Hagerstown (8 teams)



#### **Sectionals**

Dates: March 2-7, 2009; Admission: \$5 per session or \$9 all sessions

## Class 2A, Sectional 43 -- Indian Creek (7 teams)



### Class 2A, Sectional 44 -- North Decatur (7 teams)



#### **Sectionals**

Dates: March 2-7, 2009; Admission: \$5 per session or \$9 all sessions

### Class 2A, Sectional 45 -- Eastern Greene (5 teams)



### Class 2A, Sectional 46 -- South Putnam (8 teams)



#### **Sectionals**

Dates: March 2-7, 2009; Admission: \$5 per session or \$9 all sessions

## Class 2A, Sectional 47 -- Providence (7 teams)



### Class 2A, Sectional 48 -- Evansville Mater Dei (at Boonville) (6 teams)