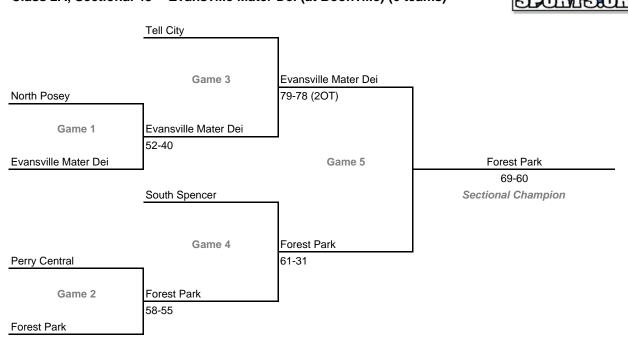

rch 2-7, 2009; Admission: \$5 per session or \$9 all sessions

## Class 2A, Sectional 41 -- Lapel (7 teams)



### Class 2A, Sectional 42 -- Hagerstown (8 teams)



#### **Sectionals**

Dates: March 2-7, 2009; Admission: \$5 per session or \$9 all sessions

## Class 2A, Sectional 43 -- Indian Creek (7 teams)



### Class 2A, Sectional 44 -- North Decatur (7 teams)



#### **Sectionals**

Dates: March 2-7, 2009; Admission: \$5 per session or \$9 all sessions

### Class 2A, Sectional 45 -- Eastern Greene (5 teams)



### Class 2A, Sectional 46 -- South Putnam (8 teams)



#### **Sectionals**

Dates: March 2-7, 2009; Admission: \$5 per session or \$9 all sessions

## Class 2A, Sectional 47 -- Providence (7 teams)



### Class 2A, Sectional 48 -- Evansville Mater Dei (at Boonville) (6 teams)