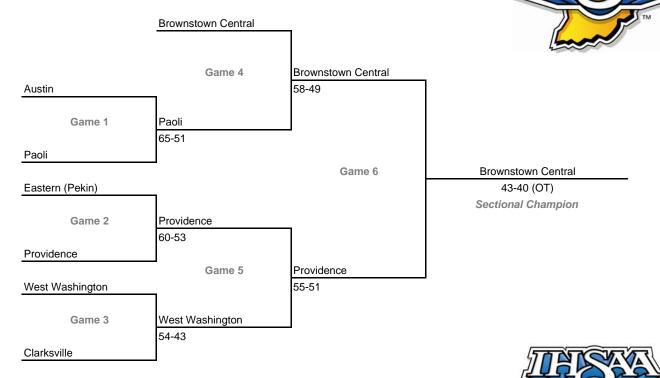

# Class 2A, Sectional 40 -- Tipton (7 teams)



#### **Sectionals**

Dates: March 2-7, 2009; Admission: \$5 per session or \$9 all sessions

## Class 2A, Sectional 41 -- Lapel (7 teams)



### Class 2A, Sectional 42 -- Hagerstown (8 teams)



#### **Sectionals**

Dates: March 2-7, 2009; Admission: \$5 per session or \$9 all sessions

## Class 2A, Sectional 43 -- Indian Creek (7 teams)



### Class 2A, Sectional 44 -- North Decatur (7 teams)



#### **Sectionals**

Dates: March 2-7, 2009; Admission: \$5 per session or \$9 all sessions

### Class 2A, Sectional 45 -- Eastern Greene (5 teams)



### Class 2A, Sectional 46 -- South Putnam (8 teams)



#### **Sectionals**

Dates: March 2-7, 2009; Admission: \$5 per session or \$9 all sessions

## Class 2A, Sectional 47 -- Providence (7 teams)



### Class 2A, Sectional 48 -- Evansville Mater Dei (at Boonville) (6 teams)