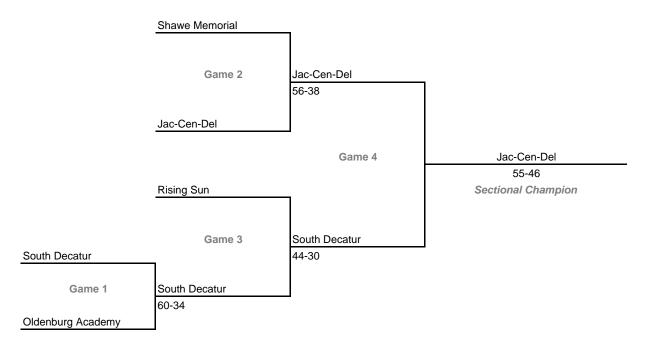

ls**

Dates: Feb. 9-14, 2009; Admission: \$5 per session or \$9 all sessions

## Class A, Sectional 53 -- Frontier (5 teams)





## Class A, Sectional 54 -- Wes-Del (6 teams)



#### **Sectionals**

Dates: Feb. 9-14, 2009; Admission: \$5 per session or \$9 all sessions

## Class A, Sectional 55 -- Tri (7 teams)



## Class A, Sectional 56 -- North Vermillion (6 teams)



#### **Sectionals**

Morton Memorial

Dates: Feb. 9-14, 2009; Admission: \$5 per session or \$9 all sessions

## Class A, Sectional 57 -- Clay City (5 teams)



## Class A, Sectional 58 -- Southwestern (Shelbyville) (7 teams)



#### **Sectionals**

Dates: Feb. 9-14, 2009; Admission: \$5 per session or \$9 all sessions

## Class A, Sectional 59 -- University (8 teams)



## Class A, Sectional 60 -- Jac-Cen-Del (5 teams)



#### **Sectionals**

Rock Creek Academy

Dates: Feb. 9-14, 2009; Admission: \$5 per session or \$9 all sessions

## Class A, Sectional 61 -- Springs Valley (6 teams)



## Class A, Sectional 62 -- South Central (Elizabeth) (7 teams)





### **Sectionals**

Dates: Feb. 9-14, 2009; Admission: \$5 per session or \$9 all sessions

## Class A, Sectional 63 -- Loogootee (6 teams)



## Class A, Sectional 64 -- Wood Memorial (4 teams)