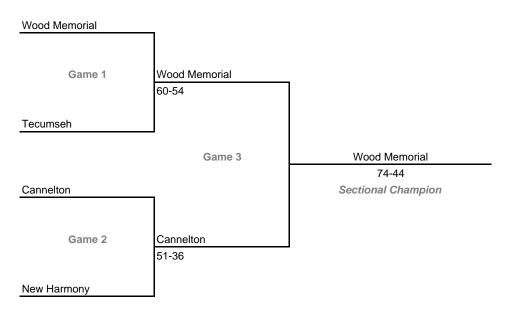

Admission: \$5 per session or \$9 all sessions

## Class A, Sectional 57 -- Clay City (5 teams)



## Class A, Sectional 58 -- Southwestern (Shelbyville) (7 teams)



#### **Sectionals**

Dates: Feb. 9-14, 2009; Admission: \$5 per session or \$9 all sessions

## Class A, Sectional 59 -- University (8 teams)



## Class A, Sectional 60 -- Jac-Cen-Del (5 teams)



#### **Sectionals**

Rock Creek Academy

Dates: Feb. 9-14, 2009; Admission: \$5 per session or \$9 all sessions

## Class A, Sectional 61 -- Springs Valley (6 teams)



## Class A, Sectional 62 -- South Central (Elizabeth) (7 teams)





### **Sectionals**

Dates: Feb. 9-14, 2009; Admission: \$5 per session or \$9 all sessions

## Class A, Sectional 63 -- Loogootee (6 teams)



## Class A, Sectional 64 -- Wood Memorial (4 teams)