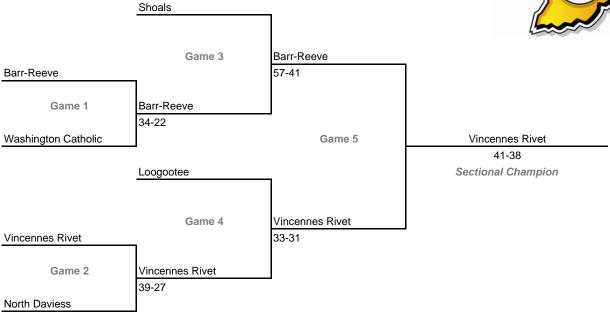

*Sectionals**

Morton Memorial

Dates: Feb. 9-14, 2009; Admission: \$5 per session or \$9 all sessions

## Class A, Sectional 57 -- Clay City (5 teams)



## Class A, Sectional 58 -- Southwestern (Shelbyville) (7 teams)



#### **Sectionals**

Dates: Feb. 9-14, 2009; Admission: \$5 per session or \$9 all sessions

## Class A, Sectional 59 -- University (8 teams)



## Class A, Sectional 60 -- Jac-Cen-Del (5 teams)



#### **Sectionals**

Rock Creek Academy

Dates: Feb. 9-14, 2009; Admission: \$5 per session or \$9 all sessions

## Class A, Sectional 61 -- Springs Valley (6 teams)



## Class A, Sectional 62 -- South Central (Elizabeth) (7 teams)





### **Sectionals**

Dates: Feb. 9-14, 2009; Admission: \$5 per session or \$9 all sessions

## Class A, Sectional 63 -- Loogootee (6 teams)



## Class A, Sectional 64 -- Wood Memorial (4 teams)