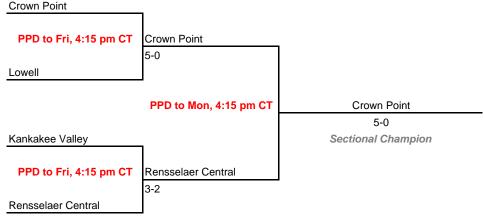

pt. 30-Oct. 3, 2009 Sectional 7 -- Castle (5 teams) Boonville Sat, 9 am CT Boonville 4-1 Tell City Sat, 2 pm CT Castle 5-0 Sectional Champion South Spencer Sat, 9 am CT Castle Heritage Hills 5-0 Thurs, 4:30 pm CT Castle 5-0 Castle

#### Sectional 8 -- Center Grove (5 teams)



## 43rd Annual Team State Tournament Series

#### **Sectionals**

Dates: Sept. 30-Oct. 3, 2009

#### Sectional 9 -- Columbus North (5 teams)



#### Sectional 10 -- Concord (4 teams)



## 43rd Annual Team State Tournament Series

#### **Sectionals**

Dates: Sept. 30-Oct. 3, 2009

#### Sectional 11 -- Connersville (4 teams)



#### Sectional 12 -- Crawfordsville (5 teams)



## **43rd Annual Team State Tournament Series**

#### **Sectionals**

Dates: Sept. 30-Oct. 3, 2009

#### Sectional 13 -- Crown Point (4 teams)



# THE THE STATE OF T

#### Sectional 14 -- Culver Academies (4 teams)



## 43rd Annual Team State Tournament Series

#### **Sectionals**

Dates: Sept. 30-Oct. 3, 2009

#### Sectional 15 -- DeKalb (4 teams)





#### Sectional 16 -- Delta (4 teams)



## **43rd Annual Team State Tournament Series**

#### **Sectionals**

Dates: Sept. 30-Oct. 3, 2009

#### Sectional 17 -- East Chicago Central (3 teams)





#### Sectional 18 -- East Noble (6 teams)



#### **Sectionals**

Dates: Sept. 30-Oct. 3, 2009

#### Sectional 19 -- Evansville Reitz Memorial (5 teams)



#### Sectional 20 -- Floyd Central (5 teams)



#### **Sectionals**

Dates: Sept. 30-Oct. 3, 2009

#### Sectional 21 -- Fort Wayne Concordia Lutheran (5 teams)



#### Sectional 22 -- Fountain Central (5 teams)



#### **Sectionals**