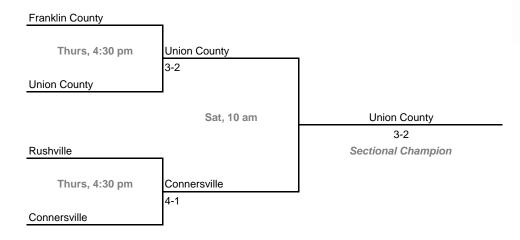

e Tournament Series**

#### **Sectionals**

Dates: Sept. 30-Oct. 3, 2009

#### Sectional 5 -- Carmel (6 teams)



#### Sectional 6 -- Carroll (Fort Wayne) (6 teams)



## **Sectionals** Dates: Sept. 30-Oct. 3, 2009 Sectional 7 -- Castle (5 teams) Boonville Sat, 9 am CT Boonville 4-1 Tell City Sat, 2 pm CT Castle 5-0 Sectional Champion South Spencer Sat, 9 am CT Castle Heritage Hills 5-0 Thurs, 4:30 pm CT Castle 5-0 Castle

#### Sectional 8 -- Center Grove (5 teams)



## 43rd Annual Team State Tournament Series

#### **Sectionals**

Dates: Sept. 30-Oct. 3, 2009

#### Sectional 9 -- Columbus North (5 teams)



#### Sectional 10 -- Concord (4 teams)



## 43rd Annual Team State Tournament Series

#### **Sectionals**

Dates: Sept. 30-Oct. 3, 2009

#### Sectional 11 -- Connersville (4 teams)



#### Sectional 12 -- Crawfordsville (5 teams)



## **43rd Annual Team State Tournament Series**

#### **Sectionals**

Dates: Sept. 30-Oct. 3, 2009

#### Sectional 13 -- Crown Point (4 teams)



# THE THE STATE OF T

#### Sectional 14 -- Culver Academies (4 teams)



## 43rd Annual Team State Tournament Series

#### **Sectionals**

Dates: Sept. 30-Oct. 3, 2009

#### Sectional 15 -- DeKalb (4 teams)





#### Sectional 16 -- Delta (4 teams)



## **43rd Annual Team State Tournament Series**

#### **Sectionals**

Dates: Sept. 30-Oct. 3, 2009

#### Sectional 17 -- East Chicago Central (3 teams)





#### Sectional 18 -- East Noble (6 teams)



#### **Sectionals**

Dates: Sept. 30-Oct. 3, 2009

#### Sectional 19 -- Evansville Reitz Memorial (5 teams)



#### Sectional 20 -- Floyd Central (5