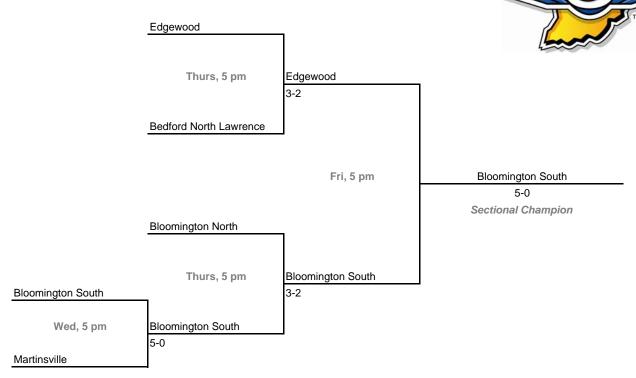

#### **Sectionals**

Dates: Sept. 30-Oct. 3, 2009

#### Sectional 1 -- Anderson Highland (4 teams)



# THE THE PROPERTY OF THE PROPER

#### Sectional 2 -- Ben Davis (4 teams)



#### **Sectionals**

Dates: Sept. 30-Oct. 3, 2009

#### Sectional 3 -- Bloomington South (5 teams)



#### Sectional 4 -- Bremen (5 teams)



## **43rd Annual Team State Tournament Series**

#### **Sectionals**

Dates: Sept. 30-Oct. 3, 2009

#### Sectional 5 -- Carmel (6 teams)



#### Sectional 6 -- Carroll (Fort Wayne) (6 teams)



## **Sectionals** Dates: Sept. 30-Oct. 3, 2009 Sectional 7 -- Castle (5 teams) Boonville Sat, 9 am CT Boonville 4-1 Tell City Sat, 2 pm CT Castle 5-0 Sectional Champion South Spencer Sat, 9 am CT Castle Heritage Hills 5-0 Thurs, 4:30 pm CT Castle 5-0 Castle

#### Sectional 8 -- Center Grove (5 teams)



## 43rd Annual Team State Tournament Series

#### **Sectionals**

Dates: Sept. 30-Oct. 3, 2009

#### Sectional 9 -- Columbus North (5 teams)



#### Sectional 10 -- Concord (4 teams)



## 43rd Annual Team State Tournament Series

#### **Sectionals**

Dates: