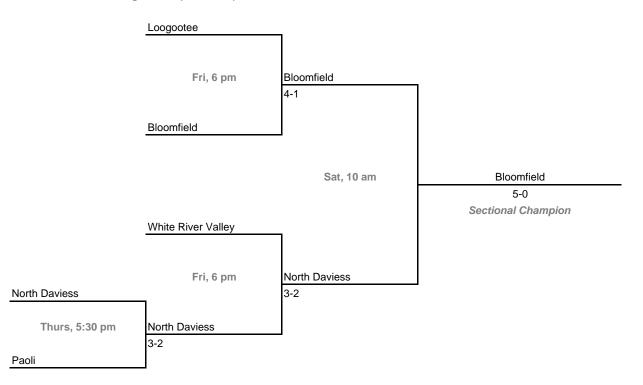

ct. 3, 2009

#### Sectional 25 -- Highland (4 teams)



#### Sectional 26 -- Homestead (6 teams)



## 43rd Annual Team State Tournament Series

#### **Sectionals**

Dates: Sept. 30-Oct. 3, 2009

#### Sectional 27 -- Jasper (4 teams)



# TM

#### Sectional 28 -- Jeffersonville (5 teams)



## **43rd Annual Team State Tournament Series**

#### **Sectionals**

Dates: Sept. 30-Oct. 3, 2009

#### Sectional 29 -- Kokomo (6 teams)



#### Sectional 30 -- LaPorte (4 teams)



#### **Sectionals**

Dates: Sept. 30-Oct. 3, 2009

#### Sectional 31 -- Lawrence North (5 teams)



#### Sectional 32 -- Lebanon (5 teams)



## 43rd Annual Team State Tournament Series

#### **Sectionals**

Dates: Sept. 30-Oct. 3, 2009

#### Sectional 33 -- Logansport (5 teams)



#### Sectional 34 -- Loogootee (5 teams)



## **43rd Annual Team State Tournament Series**

#### **Sectionals**

Dates: Sept. 30-Oct. 3, 2009

#### Sectional 35 -- Marion (5 teams)



#### Sectional 36 -- Merrillville (4 teams)



Sectionals

Dates: Sept. 30-Oct. 3, 2009

#### Sectional 37 -- Mt. Vernon (5 teams)



#### Sectional 38 -- Mt. Vernon (Fortville) (6 teams)



## 43rd Annual Team State Tournament Series

#### **Sectionals**

Dates: Sept. 30-Oct. 3, 2009

#### Sectional 39 -- Muncie Central (4 teams)





#### Sectional 40 -- Munster (4 teams)



## **43rd Annual Team State Tournament Series**

#### **Sectionals**

Dates: Sept. 30-Oct. 3, 2009

#### Sectional 41 -- New Albany (4 teams)





#### Sectional 42 -- New Castle (6 teams)



## **43rd Annual Team State Tournament Series**

#### **Sectionals**

Dates: Sept. 30