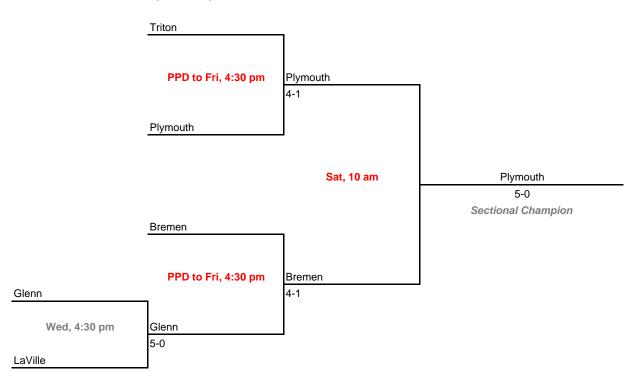

#### **Sectionals**

Dates: Sept. 30-Oct. 3, 2009

#### Sectional 1 -- Anderson Highland (4 teams)



# THE THE PROPERTY OF THE PROPER

#### Sectional 2 -- Ben Davis (4 teams)



#### **Sectionals**

Dates: Sept. 30-Oct. 3, 2009

#### Sectional 3 -- Bloomington South (5 teams)



#### Sectional 4 -- Bremen (5 teams)



## **43rd Annual Team State Tournament Series**

#### **Sectionals**

Dates: Sept. 30-Oct. 3, 2009

#### Sectional 5 -- Carmel (6 teams)



#### Sectional 6 -- Carroll (Fort Wayne) (6 teams)



## **Sectionals** Dates: Sept. 30-Oct. 3, 2009 Sectional 7 -- Castle (5 teams) Boonville Sat, 9 am CT Boonville 4-1 Tell City Sat, 2 pm CT Castle 5-0 Sectional Champion South Spencer Sat, 9 am CT Castle Heritage Hills 5-0 Thurs, 4:30 pm CT Castle 5-0 Castle

#### Sectional 8 -- Center Grove (5 teams)



## 43rd Annual Team State Tournament Series

#### **Sectionals**

Dates: Sept. 30-Oct. 3, 2009

#### Sectional 9 -- Columbus North (5 teams)



#### Sectional 10 -- Concord (4 teams)



## 43rd Annual Team State Tournament Series

#### **Sectionals**

Dates: Sept. 30-Oct. 3, 2009

#### Sectional 11