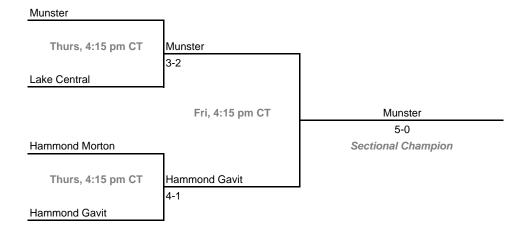

009

#### Sectional 31 -- Lawrence North (5 teams)



#### Sectional 32 -- Lebanon (5 teams)



## 43rd Annual Team State Tournament Series

#### **Sectionals**

Dates: Sept. 30-Oct. 3, 2009

#### Sectional 33 -- Logansport (5 teams)



#### Sectional 34 -- Loogootee (5 teams)



## **43rd Annual Team State Tournament Series**

#### **Sectionals**

Dates: Sept. 30-Oct. 3, 2009

#### Sectional 35 -- Marion (5 teams)



#### Sectional 36 -- Merrillville (4 teams)



Sectionals

Dates: Sept. 30-Oct. 3, 2009

#### Sectional 37 -- Mt. Vernon (5 teams)



#### Sectional 38 -- Mt. Vernon (Fortville) (6 teams)



## 43rd Annual Team State Tournament Series

#### **Sectionals**

Dates: Sept. 30-Oct. 3, 2009

#### Sectional 39 -- Muncie Central (4 teams)





#### Sectional 40 -- Munster (4 teams)



## **43rd Annual Team State Tournament Series**

#### **Sectionals**

Dates: Sept. 30-Oct. 3, 2009

#### Sectional 41 -- New Albany (4 teams)





#### Sectional 42 -- New Castle (6 teams)



## **43rd Annual Team State Tournament Series**

#### **Sectionals**

Dates: Sept. 30-Oct. 3, 2009

#### Sectional 43 -- North Central (Indianapolis) (6 teams)



#### Sectional 44 -- Northview (4 teams)



## **43rd Annual Team State Tournament Series**

#### **Sectionals**

Dates: Sept. 30-Oct. 3, 2009

#### Sectional 45 -- Norwell (6 teams)



#### Sectional 46 -- Penn (4 teams)



## 43rd Annual Team State Tournament Series

#### **Sectionals**

Dates: Sept. 30-Oct. 3, 2009

#### Sectional 47 -- Peru (4 teams)



#### Sectional 48 -- Pike (5 teams)



## **Sectionals** Dates: Sept. 30-Oct. 3, 20