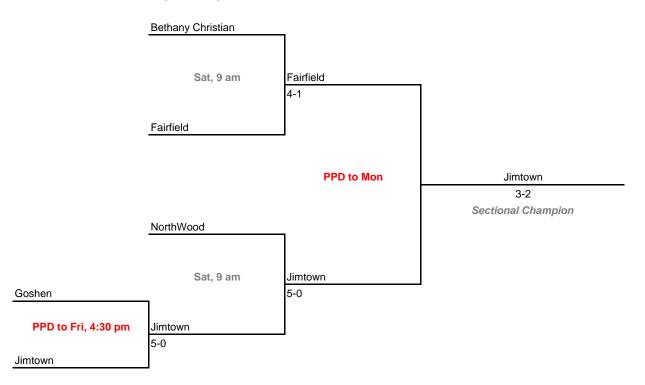

**Sectionals**

Dates: Sept. 30-Oct. 3, 2009

#### Sectional 15 -- DeKalb (4 teams)





#### Sectional 16 -- Delta (4 teams)



## **43rd Annual Team State Tournament Series**

#### **Sectionals**

Dates: Sept. 30-Oct. 3, 2009

#### Sectional 17 -- East Chicago Central (3 teams)





#### Sectional 18 -- East Noble (6 teams)



#### **Sectionals**

Dates: Sept. 30-Oct. 3, 2009

#### Sectional 19 -- Evansville Reitz Memorial (5 teams)



#### Sectional 20 -- Floyd Central (5 teams)



#### **Sectionals**

Dates: Sept. 30-Oct. 3, 2009

#### Sectional 21 -- Fort Wayne Concordia Lutheran (5 teams)



#### Sectional 22 -- Fountain Central (5 teams)



#### **Sectionals**

Dates: Sept. 30-Oct. 3, 2009

#### Sectional 23 -- Franklin Central (4 teams)





#### Sectional 24 -- Goshen (5 teams)



## 43rd Annual Team State Tournament Series

#### **Sectionals**

Dates: Sept. 30-Oct. 3, 2009

#### Sectional 25 -- Highland (4 teams)



#### Sectional 26 -- Homestead (6 teams)



## 43rd Annual Team State Tournament Series

#### **Sectionals**

Dates: Sept. 30-Oct. 3, 2009

#### Sectional 27 -- Jasper (4 teams)



# TM

#### Sectional 28 -- Jeffersonville (5 teams)



## **43rd Annual Team State Tournament Series**

#### **Sectionals**

Dates: Sept. 30-Oct. 3, 2009

#### Sectional 29 -- Kokomo (6 teams)



#### Sectional 30 -- LaPorte (4 teams)



#### **Sectionals**

Dates: Sept. 30-Oct. 3, 2009

#### Sectional 31 -- Lawrence North (5 teams)



#### Sectional 32 -- Lebanon (5 teams)



## 43rd Annual Team State Tournament Series

#### **Sectionals**

Dates: Sept. 30-Oct. 3, 2009

##