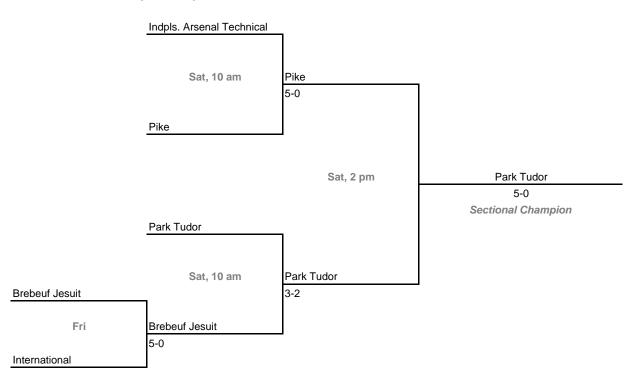

#### Sectional 40 -- Munster (4 teams)



## **43rd Annual Team State Tournament Series**

#### **Sectionals**

Dates: Sept. 30-Oct. 3, 2009

#### Sectional 41 -- New Albany (4 teams)





#### Sectional 42 -- New Castle (6 teams)



## **43rd Annual Team State Tournament Series**

#### **Sectionals**

Dates: Sept. 30-Oct. 3, 2009

#### Sectional 43 -- North Central (Indianapolis) (6 teams)



#### Sectional 44 -- Northview (4 teams)



## **43rd Annual Team State Tournament Series**

#### **Sectionals**

Dates: Sept. 30-Oct. 3, 2009

#### Sectional 45 -- Norwell (6 teams)



#### Sectional 46 -- Penn (4 teams)



## 43rd Annual Team State Tournament Series

#### **Sectionals**

Dates: Sept. 30-Oct. 3, 2009

#### Sectional 47 -- Peru (4 teams)



#### Sectional 48 -- Pike (5 teams)



## **Sectionals** Dates: Sept. 30-Oct. 3, 2009 Sectional 49 -- Plainfield (5 teams) Avon Plainfield Sat, 10 am 5-0 Plainfield Plainfield Sat, 1 pm 3-2 Sectional Champion Danville Sat, 10 am Brownsburg Brownsburg 5-0

#### Sectional 50 -- Princeton (5 teams)

Brownsburg 5-0

Thurs, 4:30 pm

Mooresville



## **43rd Annual Team State Tournament Series**

#### **Sectionals**

Dates: Sept. 30-Oct. 3, 2009

#### Sectional 51 -- Portage (4 teams)



#### Sectional 52 -- Richmond (6 teams)



## 43rd Annual Team State Tournament Series

#### **Sectionals**

Dates: Sept. 30-Oct. 3, 2009

#### Sectional 53 -- River Forest (3 teams)





#### Sectional 54 -- Seymour (4 teams)



## **Sectionals** Dates: Sept. 30-Oct. 3, 2009 Sectional 55 -- Shawe Memorial (5 teams) Greensburg Fri, 4:30 pm Greensbu