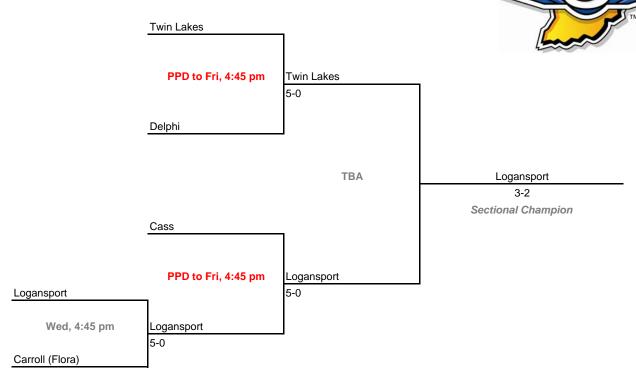

ries

#### **Sectionals**

Dates: Sept. 30-Oct. 3, 2009

#### Sectional 25 -- Highland (4 teams)



#### Sectional 26 -- Homestead (6 teams)



## 43rd Annual Team State Tournament Series

#### **Sectionals**

Dates: Sept. 30-Oct. 3, 2009

#### Sectional 27 -- Jasper (4 teams)



# TM

#### Sectional 28 -- Jeffersonville (5 teams)



## **43rd Annual Team State Tournament Series**

#### **Sectionals**

Dates: Sept. 30-Oct. 3, 2009

#### Sectional 29 -- Kokomo (6 teams)



#### Sectional 30 -- LaPorte (4 teams)



#### **Sectionals**

Dates: Sept. 30-Oct. 3, 2009

#### Sectional 31 -- Lawrence North (5 teams)



#### Sectional 32 -- Lebanon (5 teams)



## 43rd Annual Team State Tournament Series

#### **Sectionals**

Dates: Sept. 30-Oct. 3, 2009

#### Sectional 33 -- Logansport (5 teams)



#### Sectional 34 -- Loogootee (5 teams)



## **43rd Annual Team State Tournament Series**

#### **Sectionals**

Dates: Sept. 30-Oct. 3, 2009

#### Sectional 35 -- Marion (5 teams)



#### Sectional 36 -- Merrillville (4 teams)



Sectionals

Dates: Sept. 30-Oct. 3, 2009

#### Sectional 37 -- Mt. Vernon (5 teams)



#### Sectional 38 -- Mt. Vernon (Fortville) (6 teams)



## 43rd Annual Team State Tournament Series

#### **Sectionals**

Dates: Sept. 30-Oct. 3, 2009

#### Sectional 39 -- Muncie Central (4 teams)





#### Sectional 40 -- Munster (4 teams)



## **43rd Annual Team State Tournament Series**

#### **Sectionals**

Dates: Sept. 30-Oct. 3, 2009

#### Sectional 41 -- New Albany (4 teams)





#### Sectional 42 -- New Castle (6 teams)



## **43rd Annual Team State Tournament Se