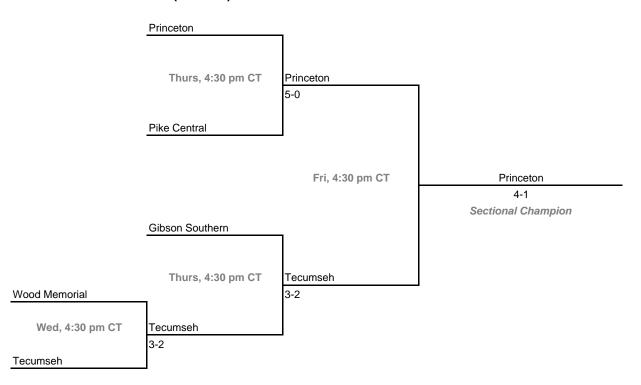

#### Sectional 50 -- Princeton (5 teams)

Brownsburg 5-0

Thurs, 4:30 pm

Mooresville