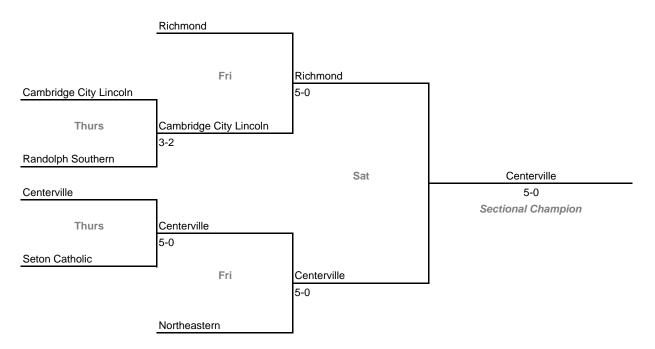

s**

#### **Sectionals**

Dates: Sept. 30-Oct. 3, 2009

#### Sectional 45 -- Norwell (6 teams)



#### Sectional 46 -- Penn (4 teams)



## 43rd Annual Team State Tournament Series

#### **Sectionals**

Dates: Sept. 30-Oct. 3, 2009

#### Sectional 47 -- Peru (4 teams)



#### Sectional 48 -- Pike (5 teams)



## **Sectionals** Dates: Sept. 30-Oct. 3, 2009 Sectional 49 -- Plainfield (5 teams) Avon Plainfield Sat, 10 am 5-0 Plainfield Plainfield Sat, 1 pm 3-2 Sectional Champion Danville Sat, 10 am Brownsburg Brownsburg 5-0

#### Sectional 50 -- Princeton (5 teams)

Brownsburg 5-0

Thurs, 4:30 pm

Mooresville



## **43rd Annual Team State Tournament Series**

#### **Sectionals**

Dates: Sept. 30-Oct. 3, 2009

#### Sectional 51 -- Portage (4 teams)



#### Sectional 52 -- Richmond (6 teams)



## 43rd Annual Team State Tournament Series

#### **Sectionals**

Dates: Sept. 30-Oct. 3, 2009

#### Sectional 53 -- River Forest (3 teams)





#### Sectional 54 -- Seymour (4 teams)



## **Sectionals** Dates: Sept. 30-Oct. 3, 2009 Sectional 55 -- Shawe Memorial (5 teams) Greensburg Fri, 4:30 pm Greensburg 5-0 Southwestern (Hanover) Sat, 10 am Greensburg 5-0 Sectional Champion Shawe Memorial Fri, 6 pm Jennings County Jennings County 5-0

#### Sectional 56 -- Shelbyville (5 teams)

Jennings County

3-2

Thurs, 5 pm

Madison



## 43rd Annual Team State Tournament Series

#### **Sectionals**

Dates: Sept. 30-Oct. 3, 2009

#### Sectional 57 -- Silver Creek (3 teams)





#### Sectional 58 -- South Bend Clay (4 teams)



## 43rd Annual Team State Tournament Series

#### **Sectionals**

Dat