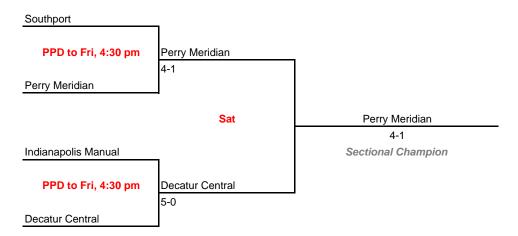

River Forest (3 teams)





#### Sectional 54 -- Seymour (4 teams)



## **Sectionals** Dates: Sept. 30-Oct. 3, 2009 Sectional 55 -- Shawe Memorial (5 teams) Greensburg Fri, 4:30 pm Greensburg 5-0 Southwestern (Hanover) Sat, 10 am Greensburg 5-0 Sectional Champion Shawe Memorial Fri, 6 pm Jennings County Jennings County 5-0

#### Sectional 56 -- Shelbyville (5 teams)

Jennings County

3-2

Thurs, 5 pm

Madison



## 43rd Annual Team State Tournament Series

#### **Sectionals**

Dates: Sept. 30-Oct. 3, 2009

#### Sectional 57 -- Silver Creek (3 teams)





#### Sectional 58 -- South Bend Clay (4 teams)



## 43rd Annual Team State Tournament Series

#### **Sectionals**

Dates: Sept. 30-Oct. 3, 2009

#### Sectional 59 -- South Dearborn (6 teams)



#### Sectional 60 -- Southport (4 teams)



## Sectionals

Dates: Sept. 30-Oct. 3, 2009

#### Sectional 61 -- Terre Haute North (6 teams)



#### Sectional 62 -- Vincennes Lincoln (5 teams)



## 43rd Annual Team State Tournament Series

#### **Sectionals**

Dates: Sept. 30-Oct. 3, 2009

#### Sectional 63 -- Warsaw (4 teams)



#### Sectional 64 -- West Lafayette (5 teams)