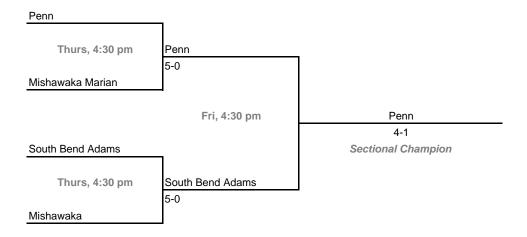

Vernon (Fortville) (6 teams)



## 43rd Annual Team State Tournament Series

#### **Sectionals**

Dates: Sept. 30-Oct. 3, 2009

#### Sectional 39 -- Muncie Central (4 teams)





#### Sectional 40 -- Munster (4 teams)



## **43rd Annual Team State Tournament Series**

#### **Sectionals**

Dates: Sept. 30-Oct. 3, 2009

#### Sectional 41 -- New Albany (4 teams)





#### Sectional 42 -- New Castle (6 teams)



## **43rd Annual Team State Tournament Series**

#### **Sectionals**

Dates: Sept. 30-Oct. 3, 2009

#### Sectional 43 -- North Central (Indianapolis) (6 teams)



#### Sectional 44 -- Northview (4 teams)



## **43rd Annual Team State Tournament Series**

#### **Sectionals**

Dates: Sept. 30-Oct. 3, 2009

#### Sectional 45 -- Norwell (6 teams)



#### Sectional 46 -- Penn (4 teams)



## 43rd Annual Team State Tournament Series

#### **Sectionals**

Dates: Sept. 30-Oct. 3, 2009

#### Sectional 47 -- Peru (4 teams)



#### Sectional 48 -- Pike (5 teams)



## **Sectionals** Dates: Sept. 30-Oct. 3, 2009 Sectional 49 -- Plainfield (5 teams) Avon Plainfield Sat, 10 am 5-0 Plainfield Plainfield Sat, 1 pm 3-2 Sectional Champion Danville Sat, 10 am Brownsburg Brownsburg 5-0

#### Sectional 50 -- Princeton (5 teams)

Brownsburg 5-0

Thurs, 4:30 pm

Mooresville



## **43rd Annual Team State Tournament Series**

#### **Sectionals**

Dates: Sept. 30-Oct. 3, 2009

#### Sectional 51 -- Portage (4 teams)



#### Sectional 52 -- Richmond (6 teams)



## 43rd Annual Team State Tournament Series

#### **Sectionals**

Dates: Sept. 30-Oct. 3, 2009

#### Sectional 53 -- River Forest (3