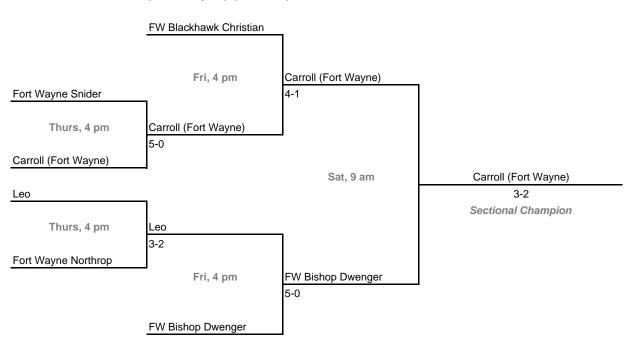

#### **Sectionals**

Dates: Sept. 30-Oct. 3, 2009

#### Sectional 1 -- Anderson Highland (4 teams)



# THE THE PROPERTY OF THE PROPER

#### Sectional 2 -- Ben Davis (4 teams)



#### **Sectionals**

Dates: Sept. 30-Oct. 3, 2009

#### Sectional 3 -- Bloomington South (5 teams)



#### Sectional 4 -- Bremen (5 teams)



## **43rd Annual Team State Tournament Series**

#### **Sectionals**

Dates: Sept. 30-Oct. 3, 2009

#### Sectional 5 -- Carmel (6 teams)



#### Sectional 6 -- Carroll (Fort Wayne) (6 teams)



## **Sectionals** Dates: Sept. 30-Oct. 3, 2009 Sectional 7 -- Castle (5 teams) Boonville Sat, 9 am CT Boonville 4-1 Tell City Sat, 2 pm CT Castle 5-0 Sectional Champion South Spencer Sat, 9 am CT Castle Heritage Hills 5-0 Thurs, 4:30 pm CT Castle 5-0 Castle

#### Sectional 8 -- Center Grove (5 teams)



## 43rd Annual Team State Tournament Series

#### **Sectionals**

Dates: Sept. 30-Oct. 3, 2009

#### Sectional 9 -- Columbus North (5 teams)



#### Sectional 10 -- Concord (4 teams)



## 43rd Annual Team State Tournament Series

#### **Sectionals**

Dates: Sept. 30-Oct. 3, 2009

#### Sectional 11 -- Connersville (4 teams)



#### Sectional 12 -- Crawfordsville (5 teams)



## **43rd Annual Team State Tournament Series**

#### **Sectionals**

Dates: Sept. 30-Oct. 3, 2009

#### Sectional