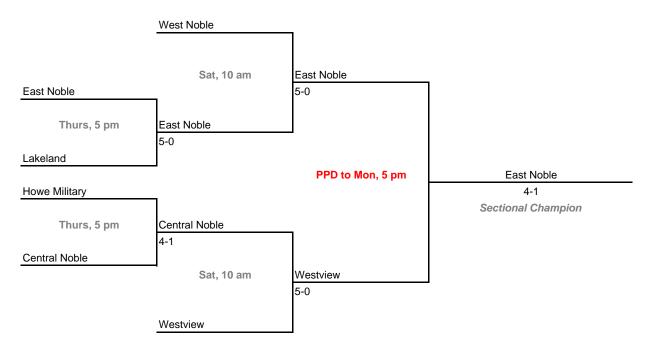

teams)



## 43rd Annual Team State Tournament Series

#### **Sectionals**

Dates: Sept. 30-Oct. 3, 2009

#### Sectional 11 -- Connersville (4 teams)



#### Sectional 12 -- Crawfordsville (5 teams)



## **43rd Annual Team State Tournament Series**

#### **Sectionals**

Dates: Sept. 30-Oct. 3, 2009

#### Sectional 13 -- Crown Point (4 teams)



# THE THE STATE OF T

#### Sectional 14 -- Culver Academies (4 teams)



## 43rd Annual Team State Tournament Series

#### **Sectionals**

Dates: Sept. 30-Oct. 3, 2009

#### Sectional 15 -- DeKalb (4 teams)





#### Sectional 16 -- Delta (4 teams)



## **43rd Annual Team State Tournament Series**

#### **Sectionals**

Dates: Sept. 30-Oct. 3, 2009

#### Sectional 17 -- East Chicago Central (3 teams)





#### Sectional 18 -- East Noble (6 teams)



#### **Sectionals**

Dates: Sept. 30-Oct. 3, 2009

#### Sectional 19 -- Evansville Reitz Memorial (5 teams)



#### Sectional 20 -- Floyd Central (5 teams)



#### **Sectionals**

Dates: Sept. 30-Oct. 3, 2009

#### Sectional 21 -- Fort Wayne Concordia Lutheran (5 teams)



#### Sectional 22 -- Fountain Central (5 teams)



#### **Sectionals**

Dates: Sept. 30-Oct. 3, 2009

#### Sectional 23 -- Franklin Central (4 teams)





#### Sectional 24 -- Goshen (5 teams)



## 43rd Annual Team State Tournament Series

#### **Sectionals**

Dates: Sept. 30-Oct. 3, 2009

#### Sectional 25 -- Highland (4 teams)



#### Sectional 26 -- Homestead (6 teams)



## 43rd Annual Team State Tournament Series

#### **Sectionals**

Dates: Sept. 30-Oct. 3, 2009

#### Sectional 27 -- Jasper (4 teams)



# TM

##