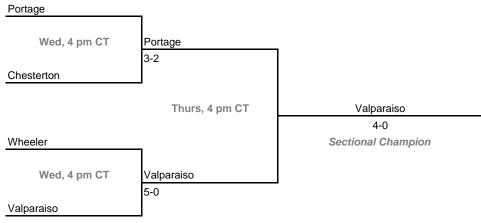

# **43rd Annual Team State Tournament Series**

#### **Sectionals**

Dates: Sept. 30-Oct. 3, 2009

#### Sectional 45 -- Norwell (6 teams)



#### Sectional 46 -- Penn (4 teams)



## 43rd Annual Team State Tournament Series

#### **Sectionals**

Dates: Sept. 30-Oct. 3, 2009

#### Sectional 47 -- Peru (4 teams)



#### Sectional 48 -- Pike (5 teams)



## **Sectionals** Dates: Sept. 30-Oct. 3, 2009 Sectional 49 -- Plainfield (5 teams) Avon Plainfield Sat, 10 am 5-0 Plainfield Plainfield Sat, 1 pm 3-2 Sectional Champion Danville Sat, 10 am Brownsburg Brownsburg 5-0

#### Sectional 50 -- Princeton (5 teams)

Brownsburg 5-0

Thurs, 4:30 pm

Mooresville



## **43rd Annual Team State Tournament Series**

#### **Sectionals**

Dates: Sept. 30-Oct. 3, 2009

#### Sectional 51 -- Portage (4 teams)



#### Sectional 52 -- Richmond (6 teams)



## 43rd Annual Team State Tournament Series

#### **Sectionals**

Dates: Sept. 30-Oct. 3, 2009

#### Sectional 53 -- River Forest (3 teams)





#### Sectional 54 -- Seymour (4 teams)



## **Sectionals** Dates: Sept. 30-Oct. 3, 2009 Sectional 55 -- Shawe Memorial (5 teams) Greensburg Fri, 4:30 pm Greensburg 5-0 Southwestern (Hanover) Sat, 10 am Greensburg 5-0 Sectional Champion Shawe Memorial Fri, 6 pm Jennings County Jennings County 5-0

#### Sectional 56 -- Shelbyville (5 teams)

Jennings County

3-2

Thurs, 5 pm

Madison



## 43rd Annual Team State Tournament Series

#### **Sectionals**

Dates: Sept. 30-Oct. 3, 2009

#### Sectional 57 -- Silver Creek (3 teams)





#### Sectional 58 -- South Bend Clay (4 teams)



## 43rd Annual Team State