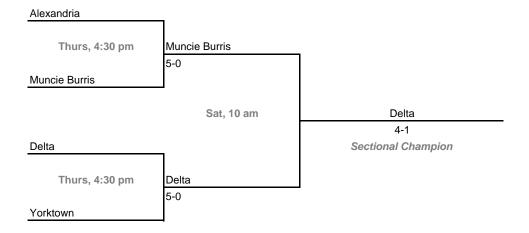

Center Grove (5 teams)



## 43rd Annual Team State Tournament Series

#### **Sectionals**

Dates: Sept. 30-Oct. 3, 2009

#### Sectional 9 -- Columbus North (5 teams)



#### Sectional 10 -- Concord (4 teams)



## 43rd Annual Team State Tournament Series

#### **Sectionals**

Dates: Sept. 30-Oct. 3, 2009

#### Sectional 11 -- Connersville (4 teams)



#### Sectional 12 -- Crawfordsville (5 teams)



## **43rd Annual Team State Tournament Series**

#### **Sectionals**

Dates: Sept. 30-Oct. 3, 2009

#### Sectional 13 -- Crown Point (4 teams)



# THE THE STATE OF T

#### Sectional 14 -- Culver Academies (4 teams)



## 43rd Annual Team State Tournament Series

#### **Sectionals**

Dates: Sept. 30-Oct. 3, 2009

#### Sectional 15 -- DeKalb (4 teams)





#### Sectional 16 -- Delta (4 teams)



## **43rd Annual Team State Tournament Series**

#### **Sectionals**

Dates: Sept. 30-Oct. 3, 2009

#### Sectional 17 -- East Chicago Central (3 teams)





#### Sectional 18 -- East Noble (6 teams)



#### **Sectionals**

Dates: Sept. 30-Oct. 3, 2009

#### Sectional 19 -- Evansville Reitz Memorial (5 teams)



#### Sectional 20 -- Floyd Central (5 teams)



#### **Sectionals**

Dates: Sept. 30-Oct. 3, 2009

#### Sectional 21 -- Fort Wayne Concordia Lutheran (5 teams)



#### Sectional 22 -- Fountain Central (5 teams)



#### **Sectionals**

Dates: Sept. 30-Oct. 3, 2009

#### Sectional 23 -- Franklin Central (4 teams)





#### Sectional 24 -- Goshen (5 teams)



## 43rd Annual Team State Tournament Series

#### **Sectionals**

Dates: Sept. 30-Oct. 3, 2009

#### Sectional 25 -- Highland