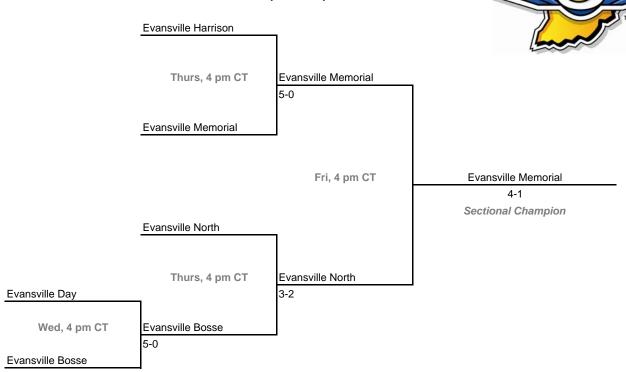

Sectional 11 -- Connersville (4 teams)



#### Sectional 12 -- Crawfordsville (5 teams)



## **43rd Annual Team State Tournament Series**

#### **Sectionals**

Dates: Sept. 30-Oct. 3, 2009

#### Sectional 13 -- Crown Point (4 teams)



# THE THE STATE OF T

#### Sectional 14 -- Culver Academies (4 teams)



## 43rd Annual Team State Tournament Series

#### **Sectionals**

Dates: Sept. 30-Oct. 3, 2009

#### Sectional 15 -- DeKalb (4 teams)





#### Sectional 16 -- Delta (4 teams)



## **43rd Annual Team State Tournament Series**

#### **Sectionals**

Dates: Sept. 30-Oct. 3, 2009

#### Sectional 17 -- East Chicago Central (3 teams)





#### Sectional 18 -- East Noble (6 teams)



#### **Sectionals**

Dates: Sept. 30-Oct. 3, 2009

#### Sectional 19 -- Evansville Reitz Memorial (5 teams)



#### Sectional 20 -- Floyd Central (5 teams)



#### **Sectionals**

Dates: Sept. 30-Oct. 3, 2009

#### Sectional 21 -- Fort Wayne Concordia Lutheran (5 teams)



#### Sectional 22 -- Fountain Central (5 teams)



#### **Sectionals**

Dates: Sept. 30-Oct. 3, 2009

#### Sectional 23 -- Franklin Central (4 teams)





#### Sectional 24 -- Goshen (5 teams)



## 43rd Annual Team State Tournament Series

#### **Sectionals**

Dates: Sept. 30-Oct. 3, 2009

#### Sectional 25 -- Highland (4 teams)



#### Sectional 26 -- Homestead (6 teams)



## 43rd Annual Team State Tournament Series

#### **Sectionals**

Dates: Sept. 30-Oct. 3, 2009

#### Sectional 27 -- Jasper (4 teams)



# TM

#### Sectional 28 -- Jeffersonville (5 teams)



## **43rd Annual Team State Tournament Series**

#### **Sectiona