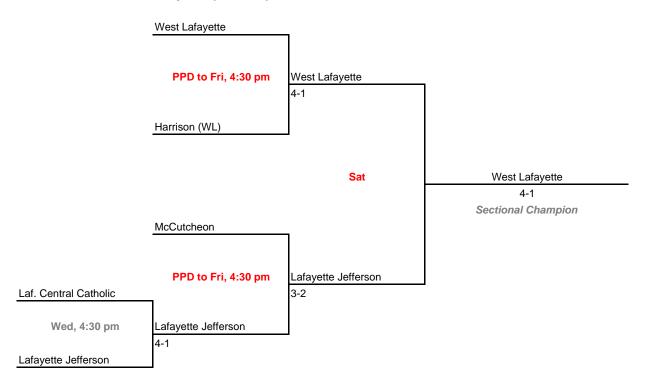

ctional 56 -- Shelbyville (5 teams)

Jennings County

3-2

Thurs, 5 pm

Madison



## 43rd Annual Team State Tournament Series

#### **Sectionals**

Dates: Sept. 30-Oct. 3, 2009

#### Sectional 57 -- Silver Creek (3 teams)





#### Sectional 58 -- South Bend Clay (4 teams)



## 43rd Annual Team State Tournament Series

#### **Sectionals**

Dates: Sept. 30-Oct. 3, 2009

#### Sectional 59 -- South Dearborn (6 teams)



#### Sectional 60 -- Southport (4 teams)



## Sectionals

Dates: Sept. 30-Oct. 3, 2009

#### Sectional 61 -- Terre Haute North (6 teams)



#### Sectional 62 -- Vincennes Lincoln (5 teams)



## 43rd Annual Team State Tournament Series

#### **Sectionals**

Dates: Sept. 30-Oct. 3, 2009

#### Sectional 63 -- Warsaw (4 teams)



#### Sectional 64 -- West Lafayette (5 teams)