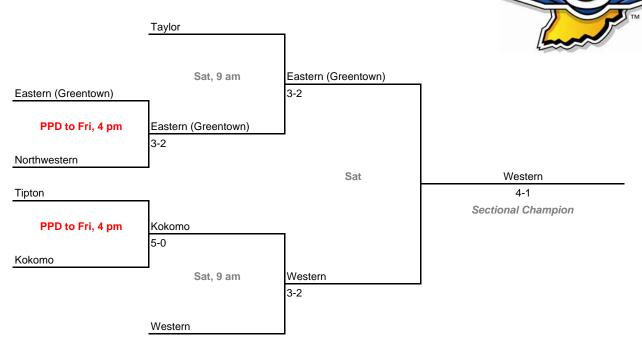

s: Sept. 30-Oct. 3, 2009

#### Sectional 21 -- Fort Wayne Concordia Lutheran (5 teams)



#### Sectional 22 -- Fountain Central (5 teams)



#### **Sectionals**

Dates: Sept. 30-Oct. 3, 2009

#### Sectional 23 -- Franklin Central (4 teams)





#### Sectional 24 -- Goshen (5 teams)



## 43rd Annual Team State Tournament Series

#### **Sectionals**

Dates: Sept. 30-Oct. 3, 2009

#### Sectional 25 -- Highland (4 teams)



#### Sectional 26 -- Homestead (6 teams)



## 43rd Annual Team State Tournament Series

#### **Sectionals**

Dates: Sept. 30-Oct. 3, 2009

#### Sectional 27 -- Jasper (4 teams)



# TM

#### Sectional 28 -- Jeffersonville (5 teams)



## **43rd Annual Team State Tournament Series**

#### **Sectionals**

Dates: Sept. 30-Oct. 3, 2009

#### Sectional 29 -- Kokomo (6 teams)



#### Sectional 30 -- LaPorte (4 teams)



#### **Sectionals**

Dates: Sept. 30-Oct. 3, 2009

#### Sectional 31 -- Lawrence North (5 teams)



#### Sectional 32 -- Lebanon (5 teams)



## 43rd Annual Team State Tournament Series

#### **Sectionals**

Dates: Sept. 30-Oct. 3, 2009

#### Sectional 33 -- Logansport (5 teams)



#### Sectional 34 -- Loogootee (5 teams)



## **43rd Annual Team State Tournament Series**

#### **Sectionals**

Dates: Sept. 30-Oct. 3, 2009

#### Sectional 35 -- Marion (5 teams)



#### Sectional 36 -- Merrillville (4 teams)



Sectionals

Dates: Sept. 30-Oct. 3, 2009

#### Sectional 37 -- Mt. Vernon (5 teams)



#### Sectional 38 -- Mt. Vernon (Fortville) (6 teams)



## 43rd Annual Team State Tournament Series

#### **Sectionals**

Dates: Sept. 30-Oct. 3, 2009

#