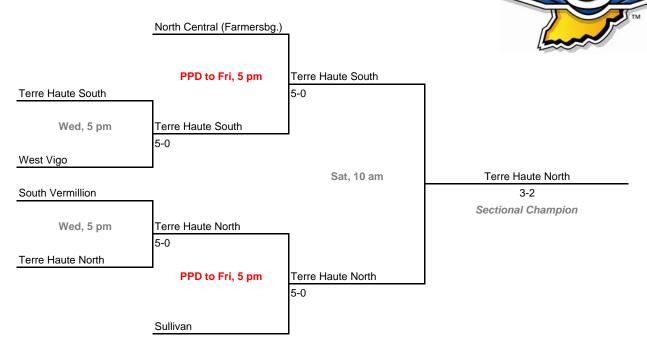

ept. 30-Oct. 3, 2009 Sectional 55 -- Shawe Memorial (5 teams) Greensburg Fri, 4:30 pm Greensburg 5-0 Southwestern (Hanover) Sat, 10 am Greensburg 5-0 Sectional Champion Shawe Memorial Fri, 6 pm Jennings County Jennings County 5-0

#### Sectional 56 -- Shelbyville (5 teams)

Jennings County

3-2

Thurs, 5 pm

Madison



## 43rd Annual Team State Tournament Series

#### **Sectionals**

Dates: Sept. 30-Oct. 3, 2009

#### Sectional 57 -- Silver Creek (3 teams)





#### Sectional 58 -- South Bend Clay (4 teams)



## 43rd Annual Team State Tournament Series

#### **Sectionals**

Dates: Sept. 30-Oct. 3, 2009

#### Sectional 59 -- South Dearborn (6 teams)



#### Sectional 60 -- Southport (4 teams)



## Sectionals

Dates: Sept. 30-Oct. 3, 2009

#### Sectional 61 -- Terre Haute North (6 teams)



#### Sectional 62 -- Vincennes Lincoln (5 teams)



## 43rd Annual Team State Tournament Series

#### **Sectionals**

Dates: Sept. 30-Oct. 3, 2009

#### Sectional 63 -- Warsaw (4 teams)



#### Sectional 64 -- West Lafayette (5 teams)