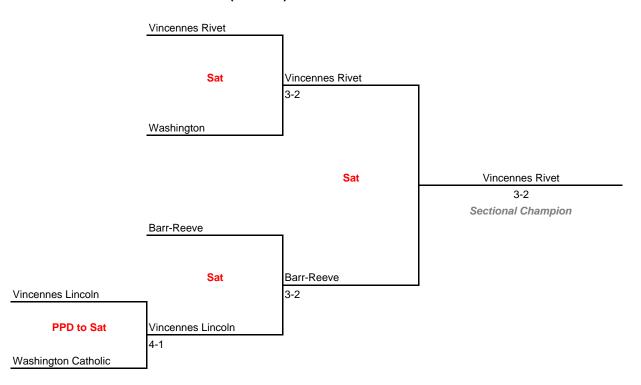

(5 teams) Greensburg Fri, 4:30 pm Greensburg 5-0 Southwestern (Hanover) Sat, 10 am Greensburg 5-0 Sectional Champion Shawe Memorial Fri, 6 pm Jennings County Jennings County 5-0

#### Sectional 56 -- Shelbyville (5 teams)

Jennings County

3-2

Thurs, 5 pm

Madison



## 43rd Annual Team State Tournament Series

#### **Sectionals**

Dates: Sept. 30-Oct. 3, 2009

#### Sectional 57 -- Silver Creek (3 teams)





#### Sectional 58 -- South Bend Clay (4 teams)



## 43rd Annual Team State Tournament Series

#### **Sectionals**

Dates: Sept. 30-Oct. 3, 2009

#### Sectional 59 -- South Dearborn (6 teams)



#### Sectional 60 -- Southport (4 teams)



## Sectionals

Dates: Sept. 30-Oct. 3, 2009

#### Sectional 61 -- Terre Haute North (6 teams)



#### Sectional 62 -- Vincennes Lincoln (5 teams)



## 43rd Annual Team State Tournament Series

#### **Sectionals**

Dates: Sept. 30-Oct. 3, 2009

#### Sectional 63 -- Warsaw (4 teams)



#### Sectional 64 -- West Lafayette (5 teams)