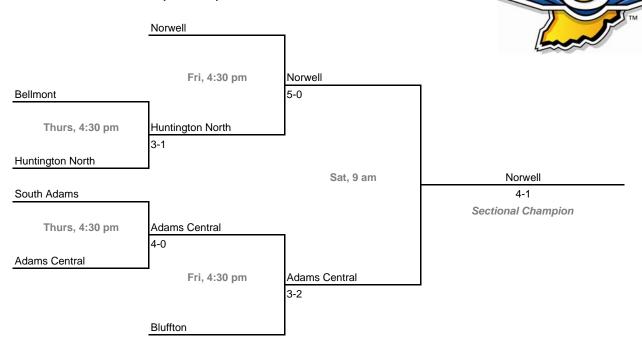

n (5 teams)



#### Sectional 38 -- Mt. Vernon (Fortville) (6 teams)



## 43rd Annual Team State Tournament Series

#### **Sectionals**

Dates: Sept. 30-Oct. 3, 2009

#### Sectional 39 -- Muncie Central (4 teams)





#### Sectional 40 -- Munster (4 teams)



## **43rd Annual Team State Tournament Series**

#### **Sectionals**

Dates: Sept. 30-Oct. 3, 2009

#### Sectional 41 -- New Albany (4 teams)





#### Sectional 42 -- New Castle (6 teams)



## **43rd Annual Team State Tournament Series**

#### **Sectionals**

Dates: Sept. 30-Oct. 3, 2009

#### Sectional 43 -- North Central (Indianapolis) (6 teams)



#### Sectional 44 -- Northview (4 teams)



## **43rd Annual Team State Tournament Series**

#### **Sectionals**

Dates: Sept. 30-Oct. 3, 2009

#### Sectional 45 -- Norwell (6 teams)



#### Sectional 46 -- Penn (4 teams)



## 43rd Annual Team State Tournament Series

#### **Sectionals**

Dates: Sept. 30-Oct. 3, 2009

#### Sectional 47 -- Peru (4 teams)



#### Sectional 48 -- Pike (5 teams)



## **Sectionals** Dates: Sept. 30-Oct. 3, 2009 Sectional 49 -- Plainfield (5 teams) Avon Plainfield Sat, 10 am 5-0 Plainfield Plainfield Sat, 1 pm 3-2 Sectional Champion Danville Sat, 10 am Brownsburg Brownsburg 5-0

#### Sectional 50 -- Princeton (5 teams)

Brownsburg 5-0

Thurs, 4:30 pm

Mooresville



## **43rd Annual Team State Tournament Series**

#### **Sectionals**

Dates: Sept. 30-Oct. 3, 2009

#### Sectional 51 -- Portage (4 teams)



#### Sectional 52 -- Richmond (6 teams)



## 43rd Annual Team State Tournament Series

#### **Sectionals**

Dates: Sept. 30-Oct. 3, 2009