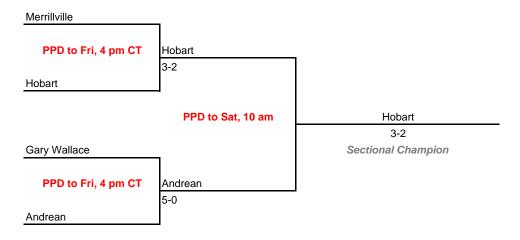

#### Sectional 36 -- Merrillville (4 teams)

Sectionals

Dates: Sept. 30-Oct. 3, 2009