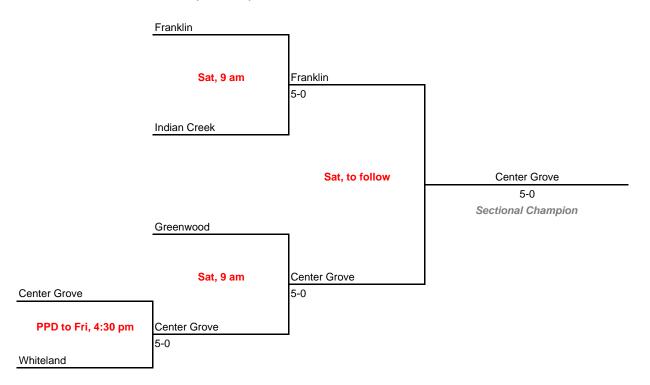

*

Dates: Sept. 30-Oct. 3, 2009

#### Sectional 1 -- Anderson Highland (4 teams)



# THE THE PROPERTY OF THE PROPER

#### Sectional 2 -- Ben Davis (4 teams)



#### **Sectionals**

Dates: Sept. 30-Oct. 3, 2009

#### Sectional 3 -- Bloomington South (5 teams)



#### Sectional 4 -- Bremen (5 teams)



## **43rd Annual Team State Tournament Series**

#### **Sectionals**

Dates: Sept. 30-Oct. 3, 2009

#### Sectional 5 -- Carmel (6 teams)



#### Sectional 6 -- Carroll (Fort Wayne) (6 teams)



## **Sectionals** Dates: Sept. 30-Oct. 3, 2009 Sectional 7 -- Castle (5 teams) Boonville Sat, 9 am CT Boonville 4-1 Tell City Sat, 2 pm CT Castle 5-0 Sectional Champion South Spencer Sat, 9 am CT Castle Heritage Hills 5-0 Thurs, 4:30 pm CT Castle 5-0 Castle

#### Sectional 8 -- Center Grove (5 teams)



## 43rd Annual Team State Tournament Series

#### **Sectionals**

Dates: Sept. 30-Oct. 3, 2009

#### Sectional 9 -- Columbus North (5 teams)



#### Sectional 10 -- Concord (4 teams)



## 43rd Annual Team State Tournament Series

#### **Sectionals**

Dates: Sept. 30-Oct. 3, 2009

#### Sectional 11 -- Connersville (4 teams)



#### Sectional 12 -- Crawfordsville (5 teams)



## **43rd Annual Team State Tournament Series**

#### **Sectionals**

Dates: Sept. 30-Oct. 3, 2009

#### Sectional 13 -- Crown Point (4 teams)



# THE THE STATE OF T

#### Sectional 14 -- Culver Academies (4 teams)



## 43rd Annual Team State Tournament Series

#### **Sectionals**

Dates: Sept. 30-Oct. 3, 2009

#### Sectional 15 -- DeKalb (4 teams)





#### Sectional 16 -- Delta (4 teams)



## **43rd Annual Team