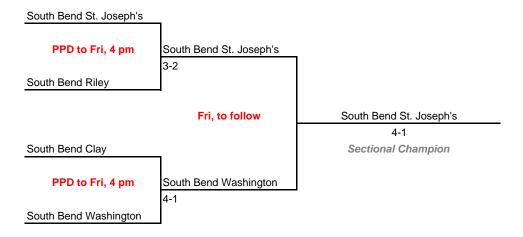

al 51 -- Portage (4 teams)



#### Sectional 52 -- Richmond (6 teams)



## 43rd Annual Team State Tournament Series

#### **Sectionals**

Dates: Sept. 30-Oct. 3, 2009

#### Sectional 53 -- River Forest (3 teams)





#### Sectional 54 -- Seymour (4 teams)



## **Sectionals** Dates: Sept. 30-Oct. 3, 2009 Sectional 55 -- Shawe Memorial (5 teams) Greensburg Fri, 4:30 pm Greensburg 5-0 Southwestern (Hanover) Sat, 10 am Greensburg 5-0 Sectional Champion Shawe Memorial Fri, 6 pm Jennings County Jennings County 5-0

#### Sectional 56 -- Shelbyville (5 teams)

Jennings County

3-2

Thurs, 5 pm

Madison



## 43rd Annual Team State Tournament Series

#### **Sectionals**

Dates: Sept. 30-Oct. 3, 2009

#### Sectional 57 -- Silver Creek (3 teams)





#### Sectional 58 -- South Bend Clay (4 teams)



## 43rd Annual Team State Tournament Series

#### **Sectionals**

Dates: Sept. 30-Oct. 3, 2009

#### Sectional 59 -- South Dearborn (6 teams)



#### Sectional 60 -- Southport (4 teams)



## Sectionals

Dates: Sept. 30-Oct. 3, 2009

#### Sectional 61 -- Terre Haute North (6 teams)



#### Sectional 62 -- Vincennes Lincoln (5 teams)



## 43rd Annual Team State Tournament Series

#### **Sectionals**

Dates: Sept. 30-Oct. 3, 2009

#### Sectional 63 -- Warsaw (4 teams)



#### Sectional 64 -- West Lafayette (5 teams)