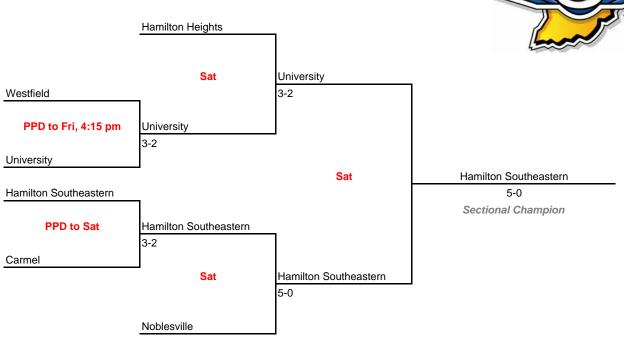

#### **Sectionals**

Dates: Sept. 30-Oct. 3, 2009

#### Sectional 1 -- Anderson Highland (4 teams)



# THE THE PROPERTY OF THE PROPER

#### Sectional 2 -- Ben Davis (4 teams)



#### **Sectionals**

Dates: Sept. 30-Oct. 3, 2009

#### Sectional 3 -- Bloomington South (5 teams)



#### Sectional 4 -- Bremen (5 teams)



## **43rd Annual Team State Tournament Series**

#### **Sectionals**

Dates: Sept. 30-Oct. 3, 2009

#### Sectional 5 -- Carmel (6 teams)



#### Sectional 6 -- Carroll (Fort Wayne) (6 teams)



## **Sectionals** Dates: Sept. 30-Oct. 3, 2009 Sectional 7 -- Castle (5 teams) Boonville Sat, 9 am CT Boonville 4-1 Tell City Sat, 2 pm CT Castle 5-0 Sectional Champion South Spencer Sat, 9 am CT Castle Heritage Hills 5-0 Thurs, 4:30 pm CT Castle 5-0 Castle

#### Sectional 8 -- Center Grove (5 teams)



## 43rd Annual Team State Tournament Series

#### **Sectionals**

Dates: Sept. 30-Oct. 3, 2009

#### Sectional 9 -- Columbus North (5 teams)



#### Sectional 10 -- Concord (4 teams)



## 43rd Annual Team State Tournament Series

#### **Sectionals**

Dates: Sept. 30-Oct. 3, 2009

#### Sectional 11 -- Connersville (4 teams)



#### Sectional 12 -- Crawfordsville (5 teams)



## **43rd Annual Team State Tournament Series**

#### **Secti