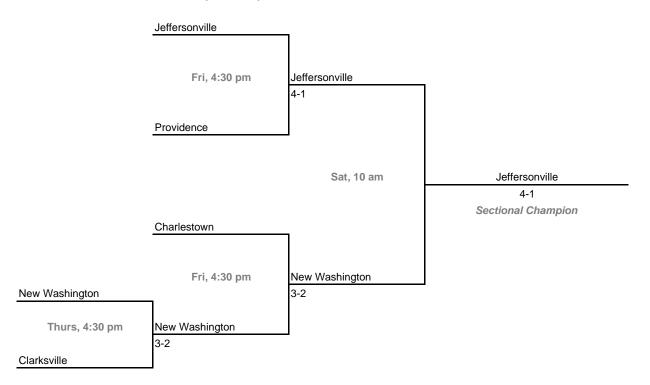

, 2009

#### Sectional 19 -- Evansville Reitz Memorial (5 teams)



#### Sectional 20 -- Floyd Central (5 teams)



#### **Sectionals**

Dates: Sept. 30-Oct. 3, 2009

#### Sectional 21 -- Fort Wayne Concordia Lutheran (5 teams)



#### Sectional 22 -- Fountain Central (5 teams)



#### **Sectionals**

Dates: Sept. 30-Oct. 3, 2009

#### Sectional 23 -- Franklin Central (4 teams)





#### Sectional 24 -- Goshen (5 teams)



## 43rd Annual Team State Tournament Series

#### **Sectionals**

Dates: Sept. 30-Oct. 3, 2009

#### Sectional 25 -- Highland (4 teams)



#### Sectional 26 -- Homestead (6 teams)



## 43rd Annual Team State Tournament Series

#### **Sectionals**

Dates: Sept. 30-Oct. 3, 2009

#### Sectional 27 -- Jasper (4 teams)



# TM

#### Sectional 28 -- Jeffersonville (5 teams)



## **43rd Annual Team State Tournament Series**

#### **Sectionals**

Dates: Sept. 30-Oct. 3, 2009

#### Sectional 29 -- Kokomo (6 teams)



#### Sectional 30 -- LaPorte (4 teams)



#### **Sectionals**

Dates: Sept. 30-Oct. 3, 2009

#### Sectional 31 -- Lawrence North (5 teams)



#### Sectional 32 -- Lebanon (5 teams)



## 43rd Annual Team State Tournament Series

#### **Sectionals**

Dates: Sept. 30-Oct. 3, 2009

#### Sectional 33 -- Logansport (5 teams)



#### Sectional 34 -- Loogootee (5 teams)



## **43rd Annual Team State Tournament Series**

#### **Sectionals**

Dates: Sept. 30-Oct. 3, 2009

#### Sectional 35 -- Marion (5 teams)



#### Sectional 36 -- Merrillville (4 teams)



Sectionals

Dates: Sept. 30-Oct. 3, 2009

#### Sectional 37 -- Mt. Vernon (5 teams)



#### Sectiona