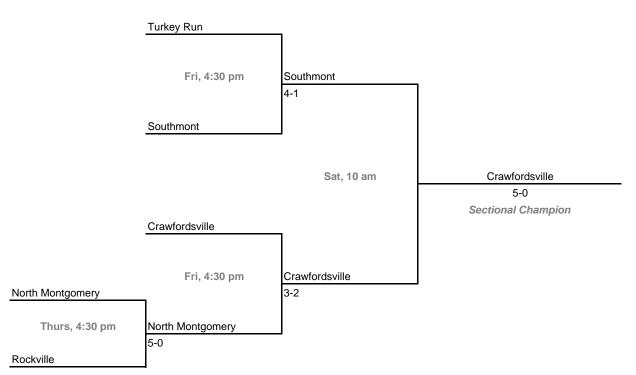

: Sept. 30-Oct. 3, 2009

#### Sectional 5 -- Carmel (6 teams)



#### Sectional 6 -- Carroll (Fort Wayne) (6 teams)



## **Sectionals** Dates: Sept. 30-Oct. 3, 2009 Sectional 7 -- Castle (5 teams) Boonville Sat, 9 am CT Boonville 4-1 Tell City Sat, 2 pm CT Castle 5-0 Sectional Champion South Spencer Sat, 9 am CT Castle Heritage Hills 5-0 Thurs, 4:30 pm CT Castle 5-0 Castle

#### Sectional 8 -- Center Grove (5 teams)



## 43rd Annual Team State Tournament Series

#### **Sectionals**

Dates: Sept. 30-Oct. 3, 2009

#### Sectional 9 -- Columbus North (5 teams)



#### Sectional 10 -- Concord (4 teams)



## 43rd Annual Team State Tournament Series

#### **Sectionals**

Dates: Sept. 30-Oct. 3, 2009

#### Sectional 11 -- Connersville (4 teams)



#### Sectional 12 -- Crawfordsville (5 teams)



## **43rd Annual Team State Tournament Series**

#### **Sectionals**

Dates: Sept. 30-Oct. 3, 2009

#### Sectional 13 -- Crown Point (4 teams)



# THE THE STATE OF T

#### Sectional 14 -- Culver Academies (4 teams)



## 43rd Annual Team State Tournament Series

#### **Sectionals**

Dates: Sept. 30-Oct. 3, 2009

#### Sectional 15 -- DeKalb (4 teams)





#### Sectional 16 -- Delta (4 teams)



## **43rd Annual Team State Tournament Series**

#### **Sectionals**

Dates: Sept. 30-Oct. 3, 2009

#### Sectional 17 -- East Chicago Central (3 teams)





#### Sectional 18 -- East Noble (6 teams)



#### **Sectionals**

Dates: Sept. 30-Oct. 3, 2009

#### Sectional 19 -- Evansville Reitz Memorial (5 teams)



#### Sectional 20 -- Floyd Central (5 teams)



#### **Sectionals**

Dates: Sept. 30-Oc