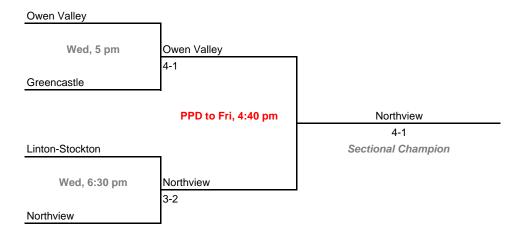

-- Marion (5 teams)



#### Sectional 36 -- Merrillville (4 teams)



Sectionals

Dates: Sept. 30-Oct. 3, 2009

#### Sectional 37 -- Mt. Vernon (5 teams)



#### Sectional 38 -- Mt. Vernon (Fortville) (6 teams)



## 43rd Annual Team State Tournament Series

#### **Sectionals**

Dates: Sept. 30-Oct. 3, 2009

#### Sectional 39 -- Muncie Central (4 teams)





#### Sectional 40 -- Munster (4 teams)



## **43rd Annual Team State Tournament Series**

#### **Sectionals**

Dates: Sept. 30-Oct. 3, 2009

#### Sectional 41 -- New Albany (4 teams)





#### Sectional 42 -- New Castle (6 teams)



## **43rd Annual Team State Tournament Series**

#### **Sectionals**

Dates: Sept. 30-Oct. 3, 2009

#### Sectional 43 -- North Central (Indianapolis) (6 teams)



#### Sectional 44 -- Northview (4 teams)



## **43rd Annual Team State Tournament Series**

#### **Sectionals**

Dates: Sept. 30-Oct. 3, 2009

#### Sectional 45 -- Norwell (6 teams)



#### Sectional 46 -- Penn (4 teams)



## 43rd Annual Team State Tournament Series

#### **Sectionals**

Dates: Sept. 30-Oct. 3, 2009

#### Sectional 47 -- Peru (4 teams)



#### Sectional 48 -- Pike (5 teams)



## **Sectionals** Dates: Sept. 30-Oct. 3, 2009 Sectional 49 -- Plainfield (5 teams) Avon Plainfield Sat, 10 am 5-0 Plainfield Plainfield Sat, 1 pm 3-2 Sectional Champion Danville Sat, 10 am Brownsburg Brownsburg 5-0

#### Sectional 50 -- Princeton (5 teams)

Brownsburg 5-0

Thurs, 4:30 pm

Mooresville



## **43rd Annual Team State Tournament Series**

#### **Sectionals**

Dates: Sept. 30-Oct. 3, 2009

#### Sectional 51 -- Portage (4 teams