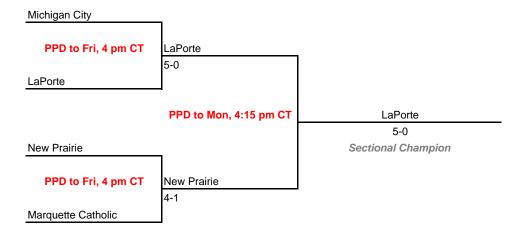

1 -- Fort Wayne Concordia Lutheran (5 teams)



#### Sectional 22 -- Fountain Central (5 teams)



#### **Sectionals**

Dates: Sept. 30-Oct. 3, 2009

#### Sectional 23 -- Franklin Central (4 teams)





#### Sectional 24 -- Goshen (5 teams)



## 43rd Annual Team State Tournament Series

#### **Sectionals**

Dates: Sept. 30-Oct. 3, 2009

#### Sectional 25 -- Highland (4 teams)



#### Sectional 26 -- Homestead (6 teams)



## 43rd Annual Team State Tournament Series

#### **Sectionals**

Dates: Sept. 30-Oct. 3, 2009

#### Sectional 27 -- Jasper (4 teams)



# TM

#### Sectional 28 -- Jeffersonville (5 teams)



## **43rd Annual Team State Tournament Series**

#### **Sectionals**

Dates: Sept. 30-Oct. 3, 2009

#### Sectional 29 -- Kokomo (6 teams)



#### Sectional 30 -- LaPorte (4 teams)



#### **Sectionals**

Dates: Sept. 30-Oct. 3, 2009

#### Sectional 31 -- Lawrence North (5 teams)



#### Sectional 32 -- Lebanon (5 teams)



## 43rd Annual Team State Tournament Series

#### **Sectionals**

Dates: Sept. 30-Oct. 3, 2009

#### Sectional 33 -- Logansport (5 teams)



#### Sectional 34 -- Loogootee (5 teams)



## **43rd Annual Team State Tournament Series**

#### **Sectionals**

Dates: Sept. 30-Oct. 3, 2009

#### Sectional 35 -- Marion (5 teams)



#### Sectional 36 -- Merrillville (4 teams)



Sectionals

Dates: Sept. 30-Oct. 3, 2009

#### Sectional 37 -- Mt. Vernon (5 teams)



#### Sectional 38 -- Mt. Vernon (Fortville) (6 teams)



## 43rd Annual Team State Tournament Series

#### **Sectionals**

Dates: Sept. 30-Oct. 3, 2009

#### Sectional 39 -- Muncie Central (4 team