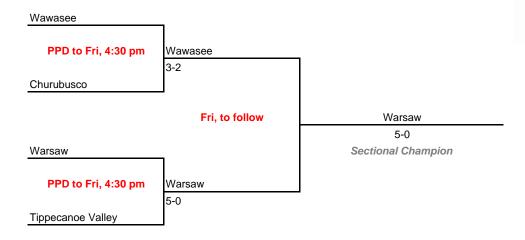

6 pm Jennings County Jennings County 5-0

#### Sectional 56 -- Shelbyville (5 teams)

Jennings County

3-2

Thurs, 5 pm

Madison



## 43rd Annual Team State Tournament Series

#### **Sectionals**

Dates: Sept. 30-Oct. 3, 2009

#### Sectional 57 -- Silver Creek (3 teams)





#### Sectional 58 -- South Bend Clay (4 teams)



## 43rd Annual Team State Tournament Series

#### **Sectionals**

Dates: Sept. 30-Oct. 3, 2009

#### Sectional 59 -- South Dearborn (6 teams)



#### Sectional 60 -- Southport (4 teams)



## Sectionals

Dates: Sept. 30-Oct. 3, 2009

#### Sectional 61 -- Terre Haute North (6 teams)



#### Sectional 62 -- Vincennes Lincoln (5 teams)



## 43rd Annual Team State Tournament Series

#### **Sectionals**

Dates: Sept. 30-Oct. 3, 2009

#### Sectional 63 -- Warsaw (4 teams)



#### Sectional 64 -- West Lafayette (5 teams)