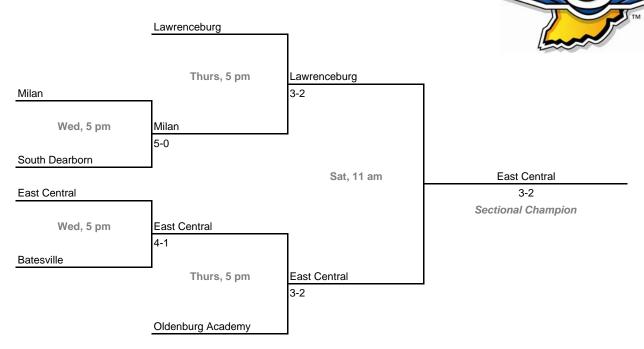

Sept. 30-Oct. 3, 2009

#### Sectional 53 -- River Forest (3 teams)





#### Sectional 54 -- Seymour (4 teams)



## **Sectionals** Dates: Sept. 30-Oct. 3, 2009 Sectional 55 -- Shawe Memorial (5 teams) Greensburg Fri, 4:30 pm Greensburg 5-0 Southwestern (Hanover) Sat, 10 am Greensburg 5-0 Sectional Champion Shawe Memorial Fri, 6 pm Jennings County Jennings County 5-0

#### Sectional 56 -- Shelbyville (5 teams)

Jennings County

3-2

Thurs, 5 pm

Madison



## 43rd Annual Team State Tournament Series

#### **Sectionals**

Dates: Sept. 30-Oct. 3, 2009

#### Sectional 57 -- Silver Creek (3 teams)





#### Sectional 58 -- South Bend Clay (4 teams)



## 43rd Annual Team State Tournament Series

#### **Sectionals**

Dates: Sept. 30-Oct. 3, 2009

#### Sectional 59 -- South Dearborn (6 teams)



#### Sectional 60 -- Southport (4 teams)



## Sectionals

Dates: Sept. 30-Oct. 3, 2009

#### Sectional 61 -- Terre Haute North (6 teams)



#### Sectional 62 -- Vincennes Lincoln (5 teams)



## 43rd Annual Team State Tournament Series

#### **Sectionals**

Dates: Sept. 30-Oct. 3, 2009

#### Sectional 63 -- Warsaw (4 teams)



#### Sectional 64 -- West Lafayette (5 teams)