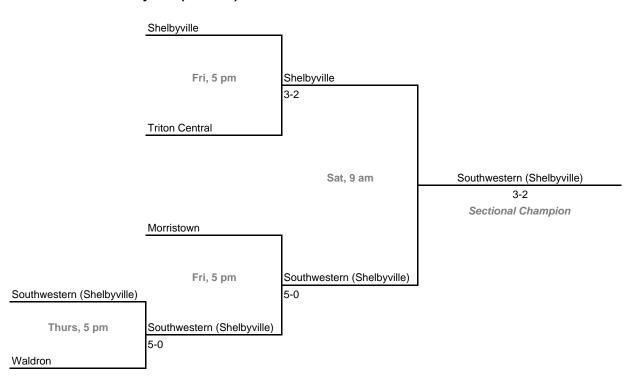

#### Sectional 56 -- Shelbyville (5 teams)

Jennings County

3-2

Thurs, 5 pm

Madison