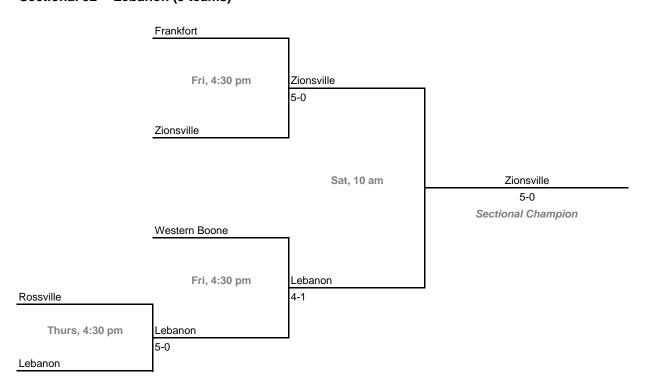

, 2009

#### Sectional 23 -- Franklin Central (4 teams)





#### Sectional 24 -- Goshen (5 teams)



## 43rd Annual Team State Tournament Series

#### **Sectionals**

Dates: Sept. 30-Oct. 3, 2009

#### Sectional 25 -- Highland (4 teams)



#### Sectional 26 -- Homestead (6 teams)



## 43rd Annual Team State Tournament Series

#### **Sectionals**

Dates: Sept. 30-Oct. 3, 2009

#### Sectional 27 -- Jasper (4 teams)



# TM

#### Sectional 28 -- Jeffersonville (5 teams)



## **43rd Annual Team State Tournament Series**

#### **Sectionals**

Dates: Sept. 30-Oct. 3, 2009

#### Sectional 29 -- Kokomo (6 teams)



#### Sectional 30 -- LaPorte (4 teams)



#### **Sectionals**

Dates: Sept. 30-Oct. 3, 2009

#### Sectional 31 -- Lawrence North (5 teams)



#### Sectional 32 -- Lebanon (5 teams)



## 43rd Annual Team State Tournament Series

#### **Sectionals**

Dates: Sept. 30-Oct. 3, 2009

#### Sectional 33 -- Logansport (5 teams)



#### Sectional 34 -- Loogootee (5 teams)



## **43rd Annual Team State Tournament Series**

#### **Sectionals**

Dates: Sept. 30-Oct. 3, 2009

#### Sectional 35 -- Marion (5 teams)



#### Sectional 36 -- Merrillville (4 teams)



Sectionals

Dates: Sept. 30-Oct. 3, 2009

#### Sectional 37 -- Mt. Vernon (5 teams)



#### Sectional 38 -- Mt. Vernon (Fortville) (6 teams)



## 43rd Annual Team State Tournament Series

#### **Sectionals**

Dates: Sept. 30-Oct. 3, 2009

#### Sectional 39 -- Muncie Central (4 teams)





#### Sectional 40 -- Munster (4 teams)



## **43rd Annual Team State Tournament Series**

#### **Sectionals**

Dates: Sept. 30-Oct. 3