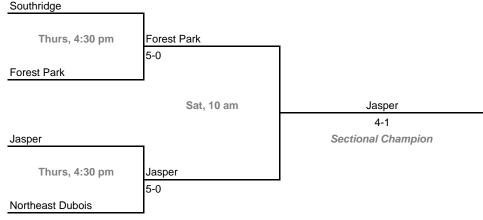

6 teams)



#### **Sectionals**

Dates: Sept. 30-Oct. 3, 2009

#### Sectional 19 -- Evansville Reitz Memorial (5 teams)



#### Sectional 20 -- Floyd Central (5 teams)



#### **Sectionals**

Dates: Sept. 30-Oct. 3, 2009

#### Sectional 21 -- Fort Wayne Concordia Lutheran (5 teams)



#### Sectional 22 -- Fountain Central (5 teams)



#### **Sectionals**

Dates: Sept. 30-Oct. 3, 2009

#### Sectional 23 -- Franklin Central (4 teams)





#### Sectional 24 -- Goshen (5 teams)



## 43rd Annual Team State Tournament Series

#### **Sectionals**

Dates: Sept. 30-Oct. 3, 2009

#### Sectional 25 -- Highland (4 teams)



#### Sectional 26 -- Homestead (6 teams)



## 43rd Annual Team State Tournament Series

#### **Sectionals**

Dates: Sept. 30-Oct. 3, 2009

#### Sectional 27 -- Jasper (4 teams)



# TM

#### Sectional 28 -- Jeffersonville (5 teams)



## **43rd Annual Team State Tournament Series**

#### **Sectionals**

Dates: Sept. 30-Oct. 3, 2009

#### Sectional 29 -- Kokomo (6 teams)



#### Sectional 30 -- LaPorte (4 teams)



#### **Sectionals**

Dates: Sept. 30-Oct. 3, 2009

#### Sectional 31 -- Lawrence North (5 teams)



#### Sectional 32 -- Lebanon (5 teams)



## 43rd Annual Team State Tournament Series

#### **Sectionals**

Dates: Sept. 30-Oct. 3, 2009

#### Sectional 33 -- Logansport (5 teams)



#### Sectional 34 -- Loogootee (5 teams)



## **43rd Annual Team State Tournament Series**

#### **Sectionals**

Dates: Sept. 30-Oct. 3, 2009

#### Sectional 35 -- Marion (5 teams)



#### Sectional 36 -- Merrillville (4 teams)



Sectionals

Dates: Sept. 30-Oct. 3, 2009

###