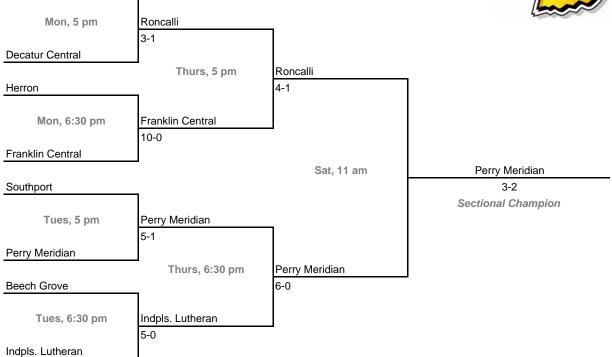

#### Sectionals

Roncalli

Dates: October 12, 13, 15, 17; Admission: \$5 per session or \$8 all sessions