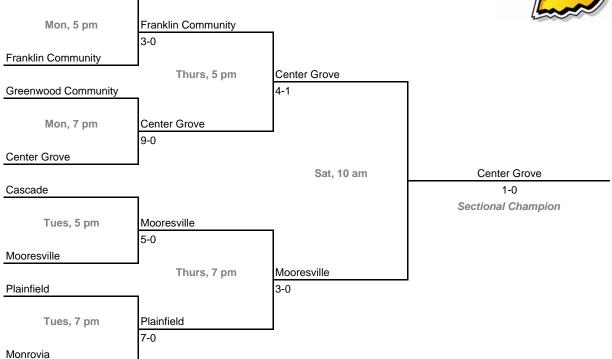

#### Sectionals

Whiteland Community

Dates: October 12, 13, 15, 17; Admission: \$5 per session or \$8 all sessions

#### Sectional 23 -- Mooresville (8 teams)