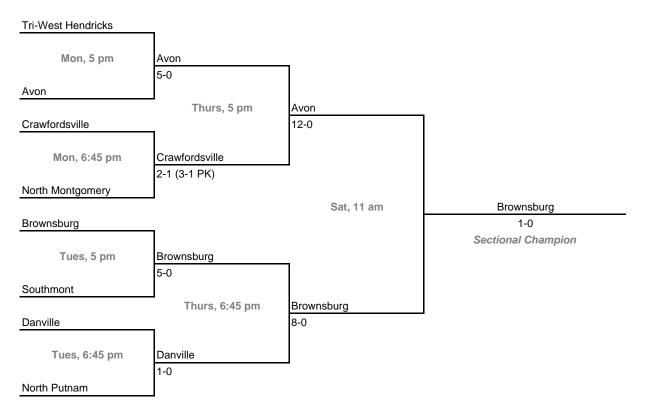

#### Sectionals

Tipton

Dates: October 12, 13, 15, 17; Admission: \$5 per session or \$8 all sessions

### Sectional 15 -- Westfield (8 teams)





### Sectional 16 -- Muncie Central (7 teams)



#### Sectionals

Western Boone

Dates: October 12, 13, 15, 17; Admission: \$5 per session or \$8 all sessions

#### Sectional 17 -- Zionsville (8 teams)





#### Sectional 18 -- Mt. Vernon (Fortville) (7 teams)



#### Sectionals

Pike

Dates: October 12, 13, 15, 17; Admission: \$5 per session or \$8 all sessions

#### Sectional 19 -- Pike (8 teams)





#### Sectional 20 -- Warren Central (8 teams)



#### Sectionals

Roncalli

Dates: October 12, 13, 15, 17; Admission: \$5 per session or \$8 all sessions

#### Sectional 21 -- Decatur Central (8 teams)





### Sectional 22 -- Avon (8 teams)



#### Sectionals

Whiteland Community

Dates: October 12, 13, 15, 17; Admission: \$5 per session or \$8 all sessions

#### Sectional 23 -- Mooresville (8 teams)





#### Sectional 24 -- Terre Haute South (8 teams)



#### Sectionals

Richmond

Dates: October 12, 13, 15, 17; Admission: \$5 per session or \$8 all sessions

#### Sectional 25 -- Centerville (6 teams)





### Sectional 26 -- Batesville (8 teams)



#### Sectionals

Jennings County

Dates: October 12, 13, 15, 17; Admission: \$5 per session or \$8 all sessions

#### Sectional 27 -- Seymour (8 teams)

Note: All matches moved to Richard Wigh Complex in Columbus, Ind.





#### Sectional 28 -- Floyd Central (9 teams)

|                | Charlestown               |                 |                 |                    |
|--------