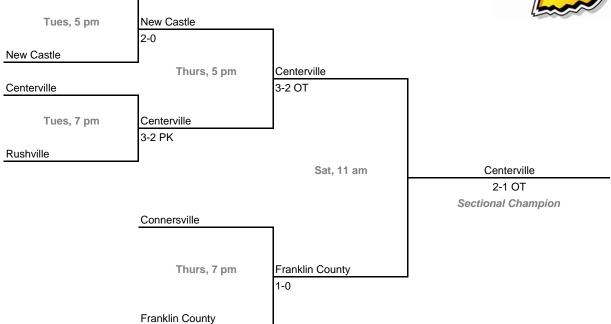

18 -- Mt. Vernon (Fortville) (7 teams)



#### Sectionals

Pike

Dates: October 12, 13, 15, 17; Admission: \$5 per session or \$8 all sessions

#### Sectional 19 -- Pike (8 teams)





#### Sectional 20 -- Warren Central (8 teams)



#### Sectionals

Roncalli

Dates: October 12, 13, 15, 17; Admission: \$5 per session or \$8 all sessions

#### Sectional 21 -- Decatur Central (8 teams)





### Sectional 22 -- Avon (8 teams)



#### Sectionals

Whiteland Community

Dates: October 12, 13, 15, 17; Admission: \$5 per session or \$8 all sessions

#### Sectional 23 -- Mooresville (8 teams)





#### Sectional 24 -- Terre Haute South (8 teams)



#### Sectionals

Richmond

Dates: October 12, 13, 15, 17; Admission: \$5 per session or \$8 all sessions

#### Sectional 25 -- Centerville (6 teams)





### Sectional 26 -- Batesville (8 teams)



#### Sectionals

Jennings County

Dates: October 12, 13, 15, 17; Admission: \$5 per session or \$8 all sessions

#### Sectional 27 -- Seymour (8 teams)

Note: All matches moved to Richard Wigh Complex in Columbus, Ind.





#### Sectional 28 -- Floyd Central (9 teams)

|                | Charlestown               |                 |                 |                    |
|----------------|---------------------------|-----------------|-----------------|--------------------|
|                | Mon, 6:45 pm              | Silver Creek    |                 |                    |
|                | Silver Creek              | 2-0             |                 |                    |
|                |                           | Thurs, 6 pm     | Cor