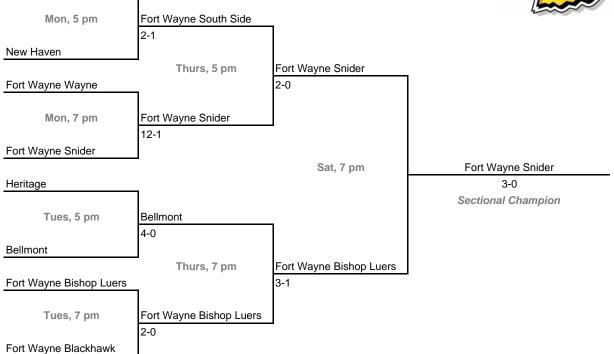

#### Sectionals

Fort Wayne South Side

Dates: October 12, 13, 15, 17; Admission: \$5 per session or \$8 all sessions