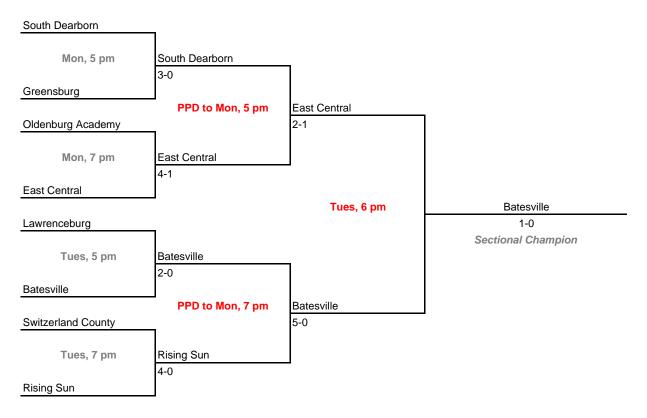

### Sectionals

Pike

Dates: October 12, 13, 15, 17; Admission: \$5 per session or \$8 all sessions

#### Sectional 19 -- Pike (8 teams)





#### Sectional 20 -- Warren Central (8 teams)



#### Sectionals

Roncalli

Dates: October 12, 13, 15, 17; Admission: \$5 per session or \$8 all sessions

#### Sectional 21 -- Decatur Central (8 teams)





### Sectional 22 -- Avon (8 teams)



#### Sectionals

Whiteland Community

Dates: October 12, 13, 15, 17; Admission: \$5 per session or \$8 all sessions

#### Sectional 23 -- Mooresville (8 teams)





#### Sectional 24 -- Terre Haute South (8 teams)



#### Sectionals

Richmond

Dates: October 12, 13, 15, 17; Admission: \$5 per session or \$8 all sessions

#### Sectional 25 -- Centerville (6 teams)





### Sectional 26 -- Batesville (8 teams)



#### Sectionals

Jennings County

Dates: October 12, 13, 15, 17; Admission: \$5 per session or \$8 all sessions

#### Sectional 27 -- Seymour (8 teams)

Note: All matches moved to Richard Wigh Complex in Columbus, Ind.





#### Sectional 28 -- Floyd Central (9 teams)

|                | Charlestown               |                 |                 |                    |
|----------------|---------------------------|-----------------|-----------------|--------------------|
|                | Mon, 6:45 pm              | Silver Creek    |                 |                    |
|                | Silver Creek              | 2-0             |                 |                    |
|                |                           | Thurs, 6 pm     | Corydon Central |                    |
|