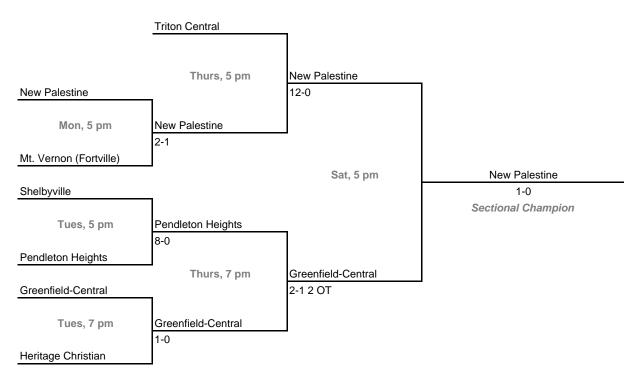

s

Fort Wayne South Side

Dates: October 12, 13, 15, 17; Admission: \$5 per session or \$8 all sessions

#### Sectional 11 -- Bellmont (8 teams)





#### Sectional 12 -- Marion (8 teams)



#### Sectionals

Dates: October 12, 13, 15, 17; Admission: \$5 per session or \$8 all sessions

#### Sectional 13 -- Kokomo (8 teams)





#### Sectional 14 -- Harrison (West Lafayette) (8 teams)



#### Sectionals

Tipton

Dates: October 12, 13, 15, 17; Admission: \$5 per session or \$8 all sessions

### Sectional 15 -- Westfield (8 teams)





### Sectional 16 -- Muncie Central (7 teams)



#### Sectionals

Western Boone

Dates: October 12, 13, 15, 17; Admission: \$5 per session or \$8 all sessions

#### Sectional 17 -- Zionsville (8 teams)





#### Sectional 18 -- Mt. Vernon (Fortville) (7 teams)



#### Sectionals

Pike

Dates: October 12, 13, 15, 17; Admission: \$5 per session or \$8 all sessions

#### Sectional 19 -- Pike (8 teams)





#### Sectional 20 -- Warren Central (8 teams)



#### Sectionals

Roncalli

Dates: October 12, 13, 15, 17; Admission: \$5 per session or \$8 all sessions

#### Sectional 21 -- Decatur Central (8 teams)





### Sectional 22 -- Avon (8 teams)



#### Sectionals

Whiteland Community

Dates: October 12, 13, 15, 17; Admission: \$5 per session or \$8 all sessions

#### Sectional 23 -- Mooresville (8 teams)





#### Sectional 24 -- Terre Haute South (8 teams)



#### Sectionals

Richmond

Dates: October 12, 13, 15, 17; Admission: \$5 per session or \$8 all sessions

#### Sectional 25 -- Centerville (6 teams)





### Sectional 26 -- Batesville (8 teams