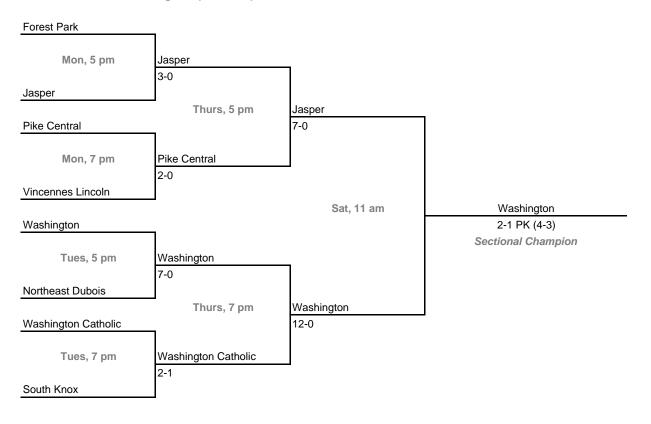

### Sectional 30 -- Washington (8 teams)

Thurs, 7 pm

Edgewood 4-0

**Bloomington South** 

Mon, 7 pm

Edgewood

**Owen Valley** 