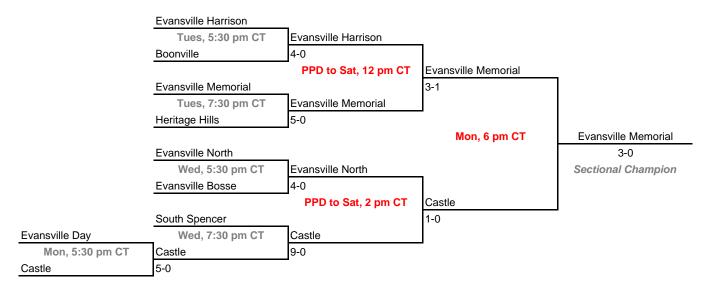

|
|                | Jeffersonville            | _               | 2-0             |                    |
| North Harrison | Tues, 8 pm                | Floyd Central   |                 |                    |
|                |                           |                 |                 |                    |
| Mon, 5 pm      | Floyd Central             | 5-0             |                 |                    |



Bloomington South

9-2

### Sectional 30 -- Washington (8 teams)

Thurs, 7 pm

Edgewood 4-0

**Bloomington South** 

Mon, 7 pm

Edgewood

**Owen Valley** 



#### Sectionals

North Posey

Dates: October 12, 13, 15, 17; Admission: \$5 per session or \$8 all sessions

#### Sectional 31 -- Evansville Reitz (8 teams)





#### Sectional 32 -- Castle (9 teams)