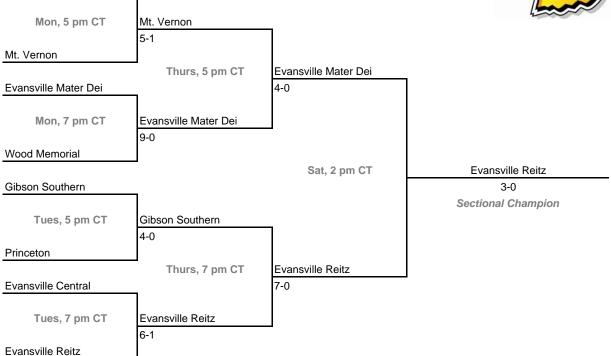

| Thurs, 8 pm     | Floyd Central   |                    |
|                | Jeffersonville            | _               | 2-0             |                    |
| North Harrison | Tues, 8 pm                | Floyd Central   |                 |                    |
|                |                           |                 |                 |                    |
| Mon, 5 pm      | Floyd Central             | 5-0             |                 |                    |



Bloomington South

9-2

### Sectional 30 -- Washington (8 teams)

Thurs, 7 pm

Edgewood 4-0

**Bloomington South** 

Mon, 7 pm

Edgewood

**Owen Valley** 



#### Sectionals

North Posey

Dates: October 12, 13, 15, 17; Admission: \$5 per session or \$8 all sessions

#### Sectional 31 -- Evansville Reitz (8 teams)





#### Sectional 32 -- Castle (9 teams)