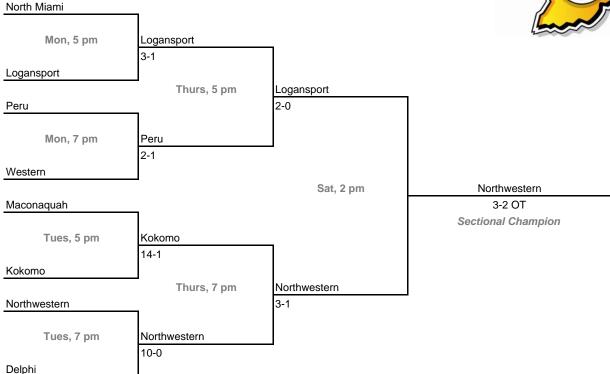

#### Sectional 6 -- Argos (7 teams)



#### Sectionals

Dates: October 12, 13, 15, 17; Admission: \$5 per session or \$8 all sessions

#### Sectional 7 -- Goshen (8 teams)

Elkhart Christian Academy





### Sectional 8 -- Bethany Christian (8 teams)



#### Sectionals

Hamilton

Dates: October 12, 13, 15, 17; Admission: \$5 per session or \$8 all sessions

#### Sectional 9 -- Angola (8 teams)





#### Sectional 10 -- Fort Wayne Canterbury (8 teams)



#### Sectionals

Fort Wayne South Side

Dates: October 12, 13, 15, 17; Admission: \$5 per session or \$8 all sessions

#### Sectional 11 -- Bellmont (8 teams)





#### Sectional 12 -- Marion (8 teams)



#### Sectionals

Dates: October 12, 13, 15, 17; Admission: \$5 per session or \$8 all sessions

#### Sectional 13 -- Kokomo (8 teams)





#### Sectional 14 -- Harrison (West Lafayette) (8 teams)



#### Sectionals

Tipton

Dates: October 12, 13, 15, 17; Admission: \$5 per session or \$8 all sessions

### Sectional 15 -- Westfield (8 teams)





### Sectional 16 -- Muncie Central (7 teams)



#### Sectionals

Western Boone

Dates: October 12, 13, 15, 17; Admission: \$5 per session or \$8 all sessions

#### Sectional 17 -- Zionsville (8 teams)





#### Sectional 18 -- Mt. Vernon (Fortville) (7 teams)



#### Sectionals

Pike

Dates: October 12, 13, 15, 17; Admission: \$5 per session or \$8 all sessions

#### Sectional 19 -- Pike (8 teams)





#### Sectional 20 -- Warren Central (8 teams)



#### Sectionals

Roncalli

Dates: October 12, 13, 15, 17; Admission: \$5 per session or \$8 all sessions

#### Sectional 21 -- Decatur