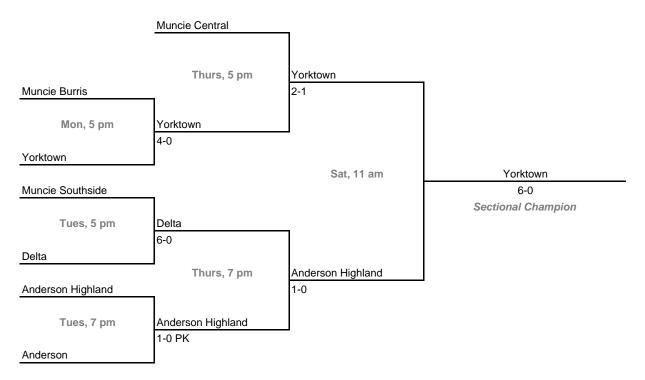

# Sectionals

Hamilton

Dates: October 12, 13, 15, 17; Admission: \$5 per session or \$8 all sessions

#### Sectional 9 -- Angola (8 teams)





#### Sectional 10 -- Fort Wayne Canterbury (8 teams)



#### Sectionals

Fort Wayne South Side

Dates: October 12, 13, 15, 17; Admission: \$5 per session or \$8 all sessions

#### Sectional 11 -- Bellmont (8 teams)





#### Sectional 12 -- Marion (8 teams)



#### Sectionals

Dates: October 12, 13, 15, 17; Admission: \$5 per session or \$8 all sessions

#### Sectional 13 -- Kokomo (8 teams)





#### Sectional 14 -- Harrison (West Lafayette) (8 teams)



#### Sectionals

Tipton

Dates: October 12, 13, 15, 17; Admission: \$5 per session or \$8 all sessions

### Sectional 15 -- Westfield (8 teams)





### Sectional 16 -- Muncie Central (7 teams)



#### Sectionals

Western Boone

Dates: October 12, 13, 15, 17; Admission: \$5 per session or \$8 all sessions

#### Sectional 17 -- Zionsville (8 teams)





#### Sectional 18 -- Mt. Vernon (Fortville) (7 teams)



#### Sectionals

Pike

Dates: October 12, 13, 15, 17; Admission: \$5 per session or \$8 all sessions

#### Sectional 19 -- Pike (8 teams)





#### Sectional 20 -- Warren Central (8 teams)



#### Sectionals

Roncalli

Dates: October 12, 13, 15, 17; Admission: \$5 per session or \$8 all sessions

#### Sectional 21 -- Decatur Central (8 teams)





### Sectional 22 -- Avon (8 teams)



#### Sectionals

Whiteland Community

Dates: October 12, 13, 15, 17; Admission: \$5 per session or \$8 all sessions

#### Sectional 23 -- Mooresville (8 teams)





#### Sectional 24 -- Terre Hau