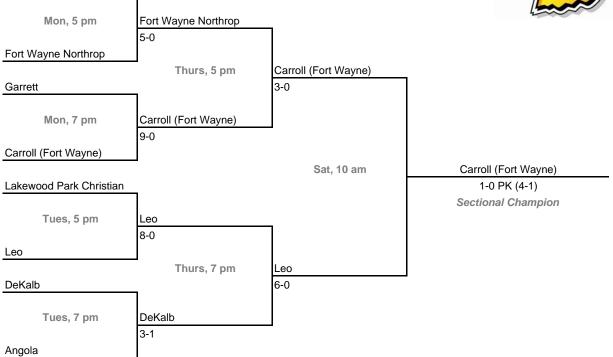

Central (8 teams)



#### Sectionals

Dates: October 12, 13, 15, 17; Admission: \$5 per session or \$8 all sessions

**Rensselaer** Central

#### Sectional 3 -- Valparaiso (7 teams)





#### Sectional 4 -- Portage (6 teams)



#### Sectionals

South Bend Washington

Dates: October 12, 13, 15, 17; Admission: \$5 per session or \$8 all sessions

#### Sectional 5 -- South Bend Riley (8 teams)





#### Sectional 6 -- Argos (7 teams)



#### Sectionals

Dates: October 12, 13, 15, 17; Admission: \$5 per session or \$8 all sessions

#### Sectional 7 -- Goshen (8 teams)

Elkhart Christian Academy





### Sectional 8 -- Bethany Christian (8 teams)



#### Sectionals

Hamilton

Dates: October 12, 13, 15, 17; Admission: \$5 per session or \$8 all sessions

#### Sectional 9 -- Angola (8 teams)





#### Sectional 10 -- Fort Wayne Canterbury (8 teams)



#### Sectionals

Fort Wayne South Side

Dates: October 12, 13, 15, 17; Admission: \$5 per session or \$8 all sessions

#### Sectional 11 -- Bellmont (8 teams)





#### Sectional 12 -- Marion (8 teams)



#### Sectionals

Dates: October 12, 13, 15, 17; Admission: \$5 per session or \$8 all sessions

#### Sectional 13 -- Kokomo (8 teams)





#### Sectional 14 -- Harrison (West Lafayette) (8 teams)



#### Sectionals

Tipton

Dates: October 12, 13, 15, 17; Admission: \$5 per session or \$8 all sessions

### Sectional 15 -- Westfield (8 teams)





### Sectional 16 -- Muncie Central (7 teams)



#### Sectionals

Western Boone

Dates: October 12, 13, 15, 17; Admission: \$5 per session or \$8 all sessions

#### Sectional 17 -- Zionsvill