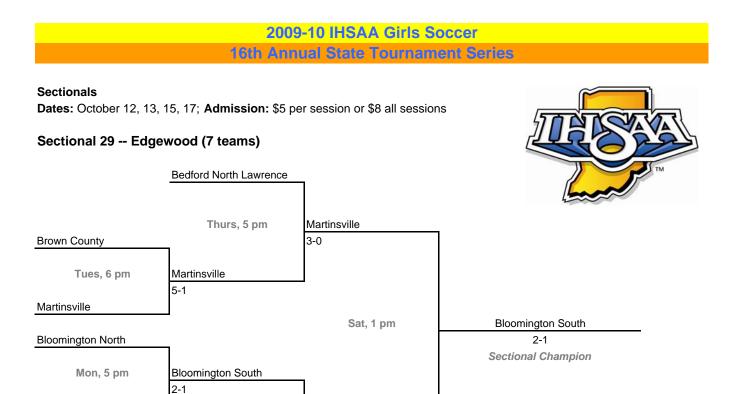

Bloomington South

9-2

### Sectional 30 -- Washington (8 teams)

Thurs, 7 pm

Edgewood 4-0

**Bloomington South** 

Mon, 7 pm

Edgewood

**Owen Valley** 