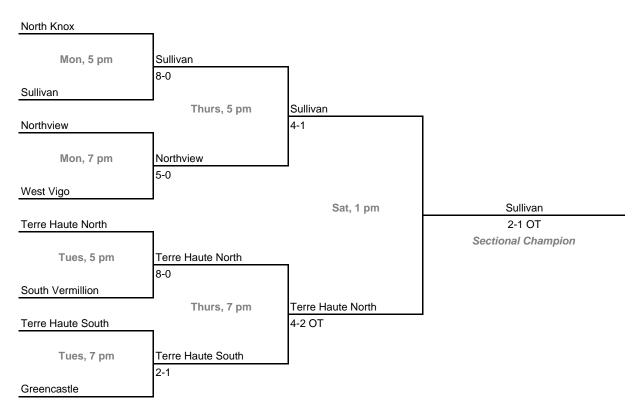

estern Boone

Dates: October 12, 13, 15, 17; Admission: \$5 per session or \$8 all sessions

#### Sectional 17 -- Zionsville (8 teams)





#### Sectional 18 -- Mt. Vernon (Fortville) (7 teams)



#### Sectionals

Pike

Dates: October 12, 13, 15, 17; Admission: \$5 per session or \$8 all sessions

#### Sectional 19 -- Pike (8 teams)





#### Sectional 20 -- Warren Central (8 teams)



#### Sectionals

Roncalli

Dates: October 12, 13, 15, 17; Admission: \$5 per session or \$8 all sessions

#### Sectional 21 -- Decatur Central (8 teams)





### Sectional 22 -- Avon (8 teams)



#### Sectionals

Whiteland Community

Dates: October 12, 13, 15, 17; Admission: \$5 per session or \$8 all sessions

#### Sectional 23 -- Mooresville (8 teams)





#### Sectional 24 -- Terre Haute South (8 teams)



#### Sectionals

Richmond

Dates: October 12, 13, 15, 17; Admission: \$5 per session or \$8 all sessions

#### Sectional 25 -- Centerville (6 teams)





### Sectional 26 -- Batesville (8 teams)



#### Sectionals

Jennings County

Dates: October 12, 13, 15, 17; Admission: \$5 per session or \$8 all sessions

#### Sectional 27 -- Seymour (8 teams)

Note: All matches moved to Richard Wigh Complex in Columbus, Ind.





#### Sectional 28 -- Floyd Central (9 teams)

|                | Charlestown               |                 |                 |                    |
|----------------|---------------------------|-----------------|-----------------|--------------------|
|                | Mon, 6:45 pm              | Silver Creek    |                 |                    |
|                |