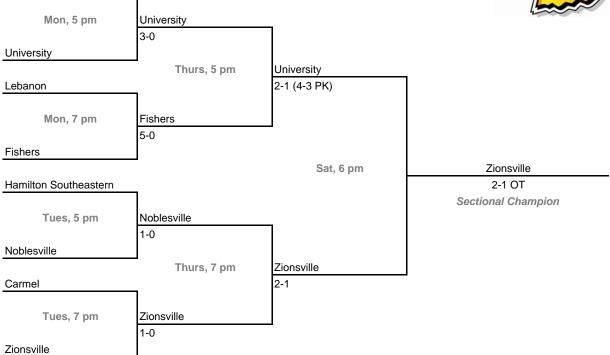

l 10 -- Fort Wayne Canterbury (8 teams)



#### Sectionals

Fort Wayne South Side

Dates: October 12, 13, 15, 17; Admission: \$5 per session or \$8 all sessions

#### Sectional 11 -- Bellmont (8 teams)





#### Sectional 12 -- Marion (8 teams)



#### Sectionals

Dates: October 12, 13, 15, 17; Admission: \$5 per session or \$8 all sessions

#### Sectional 13 -- Kokomo (8 teams)





#### Sectional 14 -- Harrison (West Lafayette) (8 teams)



#### Sectionals

Tipton

Dates: October 12, 13, 15, 17; Admission: \$5 per session or \$8 all sessions

### Sectional 15 -- Westfield (8 teams)





### Sectional 16 -- Muncie Central (7 teams)



#### Sectionals

Western Boone

Dates: October 12, 13, 15, 17; Admission: \$5 per session or \$8 all sessions

#### Sectional 17 -- Zionsville (8 teams)





#### Sectional 18 -- Mt. Vernon (Fortville) (7 teams)



#### Sectionals

Pike

Dates: October 12, 13, 15, 17; Admission: \$5 per session or \$8 all sessions

#### Sectional 19 -- Pike (8 teams)





#### Sectional 20 -- Warren Central (8 teams)



#### Sectionals

Roncalli

Dates: October 12, 13, 15, 17; Admission: \$5 per session or \$8 all sessions

#### Sectional 21 -- Decatur Central (8 teams)





### Sectional 22 -- Avon (8 teams)



#### Sectionals

Whiteland Community

Dates: October 12, 13, 15, 17; Admission: \$5 per session or \$8 all sessions

#### Sectional 23 -- Mooresville (8 teams)





#### Sectional 24 -- Terre Haute South (8 teams)



#### Sectionals

Richmond

Dates: October 12, 13, 15, 17; Admission: \$5 per session or \$8 all sessions

#### Sectional 25 -- Centervil