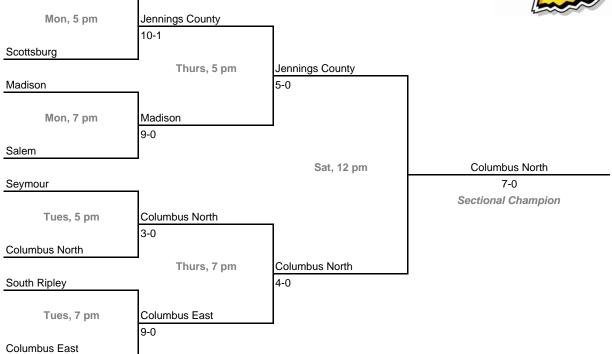

#### Sectionals

Jennings County

Dates: October 12, 13, 15, 17; Admission: \$5 per session or \$8 all sessions

#### Sectional 27 -- Seymour (8 teams)

Note: All matches moved to Richard Wigh Complex in Columbus, Ind.