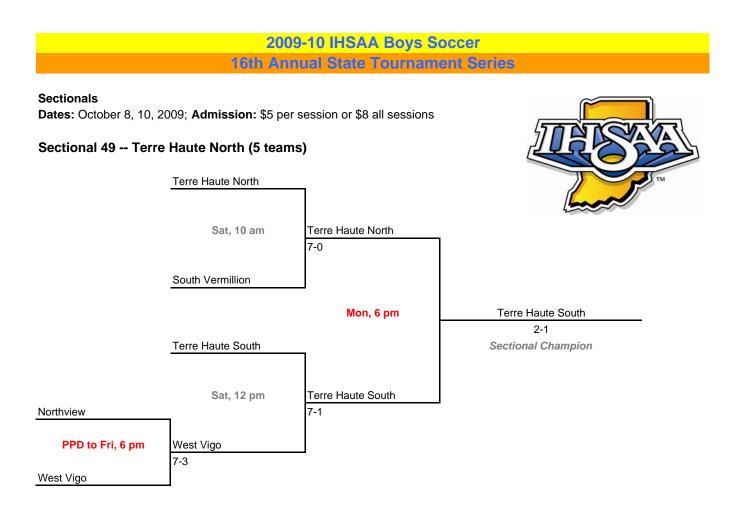

#### Sectionals

Dates: October 8, 10, 2009; Admission: \$5 per session or \$8 all sessions