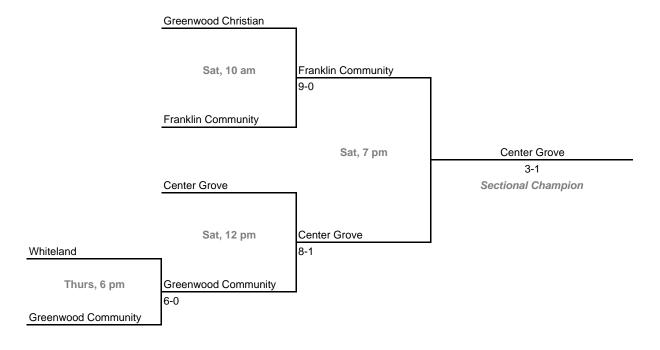

#### Sectional 31 -- DeKalb (4 teams)



## Sectional 32 -- Garrett (4 teams)



#### Sectionals

University

Dates: October 8, 10, 2009; Admission: \$5 per session or \$8 all sessions

#### Sectional 33 -- Zionsville (4 teams)





### Sectional 34 -- Park Tudor (5 teams)





#### Sectional 36 -- Brownsburg (4 teams)



#### Sectionals

Dates: October 8, 10, 2009; Admission: \$5 per session or \$8 all sessions

### Sectional 37 -- North Central (Indianapolis) (4 teams)



## Sectional 38 -- Noblesville (4 teams)





### Sectional 40 -- Heritage Christian (4 teams)



#### Sectionals

Dates: October 8, 10, 2009; Admission: \$5 per session or \$8 all sessions

#### Sectional 41 -- Avon (4 teams)



## Sectional 42 -- Mooresville (4 teams)





### Sectional 44 -- Center Grove (5 teams)





### Sectional 46 -- New Palestine (5 teams)





### Sectional 48 -- Rushville (4 teams)





#### Sectional 50 -- Bedford North Lawrence (5 teams)





#### Sectional 52 -- Jasper (5 teams)





#### Sectional 54 -- Lawrenceburg (4 teams)



#### Sectionals

Dates: October 8, 10, 2009; Admission: \$5 per session or \$8 all sessions

#### Sectional 55 -- Jac-Cen-Del (4 teams)



#### Sectional 56 -- Columbus North (5 teams)





#### Sectional 58 -- Madison (5 teams)



#### Sectionals

Dates: October 8, 10, 2009; Admission: \$5 per session or \$8 all sessions

#### Sectional 59 -- Jeffersonville (4 teams)



#### Sectional 60 -- Floyd Central (5 teams)







## Sectional 62 -- Princeton (5 teams)





#### Sectional 64 -- Evansville Harrison (5 teams)