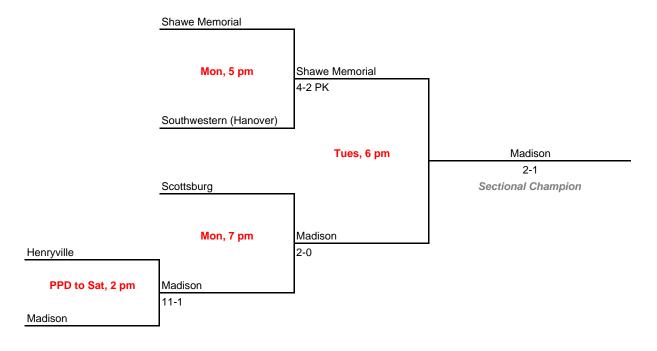

## Sectional 38 -- Noblesville (4 teams)





### Sectional 40 -- Heritage Christian (4 teams)



#### Sectionals

Dates: October 8, 10, 2009; Admission: \$5 per session or \$8 all sessions

#### Sectional 41 -- Avon (4 teams)



## Sectional 42 -- Mooresville (4 teams)





### Sectional 44 -- Center Grove (5 teams)





### Sectional 46 -- New Palestine (5 teams)





### Sectional 48 -- Rushville (4 teams)





#### Sectional 50 -- Bedford North Lawrence (5 teams)





#### Sectional 52 -- Jasper (5 teams)





#### Sectional 54 -- Lawrenceburg (4 teams)



#### Sectionals

Dates: October 8, 10, 2009; Admission: \$5 per session or \$8 all sessions

#### Sectional 55 -- Jac-Cen-Del (4 teams)



#### Sectional 56 -- Columbus North (5 teams)





#### Sectional 58 -- Madison (5 teams)



#### Sectionals

Dates: October 8, 10, 2009; Admission: \$5 per session or \$8 all sessions

#### Sectional 59 -- Jeffersonville (4 teams)



#### Sectional 60 -- Floyd Central (5 teams)







## Sectional 62 -- Princeton (5 teams)





#### Sectional 64 -- Evansville Harrison (5 teams)