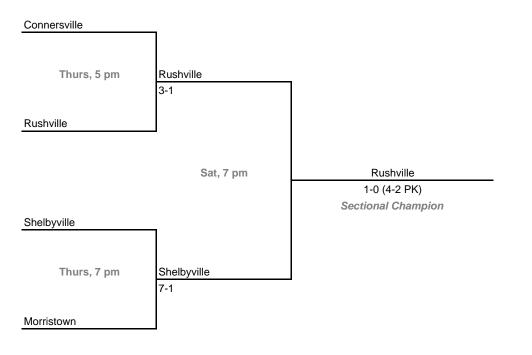

als

University

Dates: October 8, 10, 2009; Admission: \$5 per session or \$8 all sessions

#### Sectional 33 -- Zionsville (4 teams)





### Sectional 34 -- Park Tudor (5 teams)





#### Sectional 36 -- Brownsburg (4 teams)



#### Sectionals

Dates: October 8, 10, 2009; Admission: \$5 per session or \$8 all sessions

### Sectional 37 -- North Central (Indianapolis) (4 teams)



## Sectional 38 -- Noblesville (4 teams)





### Sectional 40 -- Heritage Christian (4 teams)



#### Sectionals

Dates: October 8, 10, 2009; Admission: \$5 per session or \$8 all sessions

#### Sectional 41 -- Avon (4 teams)



## Sectional 42 -- Mooresville (4 teams)





### Sectional 44 -- Center Grove (5 teams)





### Sectional 46 -- New Palestine (5 teams)





### Sectional 48 -- Rushville (4 teams)





#### Sectional 50 -- Bedford North Lawrence (5 teams)





#### Sectional 52 -- Jasper (5 teams)





#### Sectional 54 -- Lawrenceburg (4 teams)



#### Sectionals

Dates: October 8, 10, 2009; Admission: \$5 per session or \$8 all sessions

#### Sectional 55 -- Jac-Cen-Del (4 teams)



#### Sectional 56 -- Columbus North (5 teams)





#### Sectional 58 -- Madison (5 teams)



#### Sectionals

Dates: October 8, 10, 2009; Admission: \$5 per session or \$8 all sessions

#### Sectional 59 -- Jeffersonville (4 teams)



#### Sectional 60 -- Floyd Central (5 teams)







## Sectional 62 -- Princeton (5 teams)





#### Sectional 64 -- Evansville Harrison (5 teams)