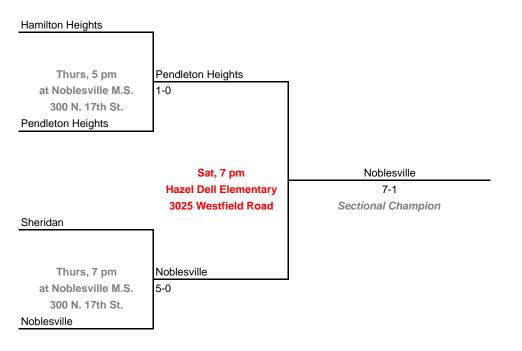

ll sessions

#### Sectional 25 -- Bellmont (4 teams)



### Sectional 26 -- Blackford (4 teams)





### Sectional 28 -- Anderson (4 teams)





#### Sectional 30 -- Goshen (4 teams)



#### Sectionals

Dates: October 8, 10, 2009; Admission: \$5 per session or \$8 all sessions

#### Sectional 31 -- DeKalb (4 teams)



## Sectional 32 -- Garrett (4 teams)



#### Sectionals

University

Dates: October 8, 10, 2009; Admission: \$5 per session or \$8 all sessions

#### Sectional 33 -- Zionsville (4 teams)





### Sectional 34 -- Park Tudor (5 teams)





#### Sectional 36 -- Brownsburg (4 teams)



#### Sectionals

Dates: October 8, 10, 2009; Admission: \$5 per session or \$8 all sessions

### Sectional 37 -- North Central (Indianapolis) (4 teams)



## Sectional 38 -- Noblesville (4 teams)





### Sectional 40 -- Heritage Christian (4 teams)



#### Sectionals

Dates: October 8, 10, 2009; Admission: \$5 per session or \$8 all sessions

#### Sectional 41 -- Avon (4 teams)



## Sectional 42 -- Mooresville (4 teams)





### Sectional 44 -- Center Grove (5 teams)





### Sectional 46 -- New Palestine (5 teams)





### Sectional 48 -- Rushville (4 teams)





#### Sectional 50 -- Bedford North Lawrence (5 teams)





#### Sectional 52 -- Jasper (5 teams)





#### Sectional 54 -- Lawrenceburg (4 teams)



#### Sectionals

Dates: October 8, 10, 2009; Admission: \$5 per session or \$8 all sessions

#### Sectional 55 -- Jac-Cen-Del (4 teams)



#### Sectional 56 -- Columbus North (5 teams)





#### Sectional 58 -- Madison (5 teams)



#### Sectionals

Dates: October 8, 10, 2009