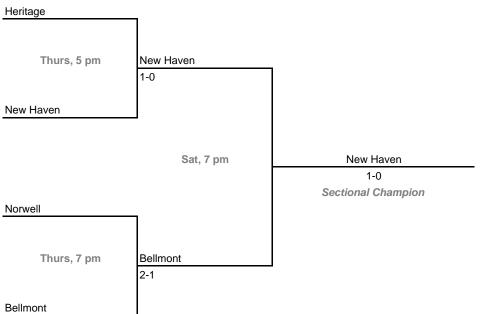

ns

### Sectional 17 -- Argos (4 teams)



## Sectional 18 -- Caston (5 teams)



#### Sectionals

Dates: October 8, 10, 2009; Admission: \$5 per session or \$8 all sessions

#### Sectional 19 -- Logansport (4 teams)



#### Sectional 20 -- Kokomo (5 teams)



#### Sectionals

Dates: October 8, 10, 2009; Admission: \$5 per session or \$8 all sessions

#### Sectional 21 -- Carroll (Fort Wayne) (4 teams)





## Sectional 22 -- Fort Wayne Blackhawk Christian (5 teams)



#### Sectionals

Dates: October 8, 10, 2009; Admission: \$5 per session or \$8 all sessions

### Sectional 23 -- Fort Wayne Canterbury (4 teams)





## Sectional 24 -- Homestead (4 teams)



#### Sectionals

Dates: October 8, 10, 2009; Admission: \$5 per session or \$8 all sessions

#### Sectional 25 -- Bellmont (4 teams)



### Sectional 26 -- Blackford (4 teams)





### Sectional 28 -- Anderson (4 teams)





#### Sectional 30 -- Goshen (4 teams)



#### Sectionals

Dates: October 8, 10, 2009; Admission: \$5 per session or \$8 all sessions

#### Sectional 31 -- DeKalb (4 teams)



## Sectional 32 -- Garrett (4 teams)



#### Sectionals

University

Dates: October 8, 10, 2009; Admission: \$5 per session or \$8 all sessions

#### Sectional 33 -- Zionsville (4 teams)





### Sectional 34 -- Park Tudor (5 teams)





#### Sectional 36 -- Brownsburg (4 teams)



#### Sectionals

Dates: October 8, 10, 2009; Admission: \$5 per session or \$8 all sessions

### Sectional 37 -- North Central (Indianapolis) (4 teams)



## Sectional 38 -- Noblesville (4 teams)





### Sectional 40 -- Heritage Christian (4 teams)