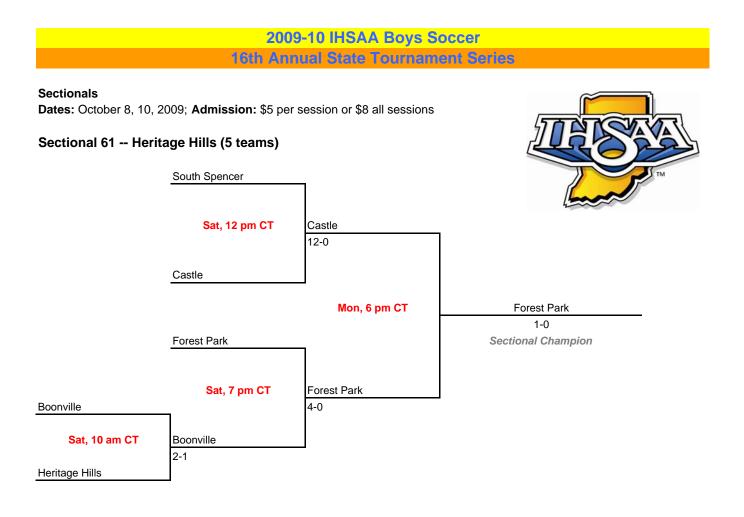

#### Sectional 41 -- Avon (4 teams)



## Sectional 42 -- Mooresville (4 teams)





### Sectional 44 -- Center Grove (5 teams)





### Sectional 46 -- New Palestine (5 teams)





### Sectional 48 -- Rushville (4 teams)





#### Sectional 50 -- Bedford North Lawrence (5 teams)





#### Sectional 52 -- Jasper (5 teams)





#### Sectional 54 -- Lawrenceburg (4 teams)



#### Sectionals

Dates: October 8, 10, 2009; Admission: \$5 per session or \$8 all sessions

#### Sectional 55 -- Jac-Cen-Del (4 teams)



#### Sectional 56 -- Columbus North (5 teams)





#### Sectional 58 -- Madison (5 teams)



#### Sectionals

Dates: October 8, 10, 2009; Admission: \$5 per session or \$8 all sessions

#### Sectional 59 -- Jeffersonville (4 teams)



#### Sectional 60 -- Floyd Central (5 teams)







## Sectional 62 -- Princeton (5 teams)





#### Sectional 64 -- Evansville Harrison (5 teams)