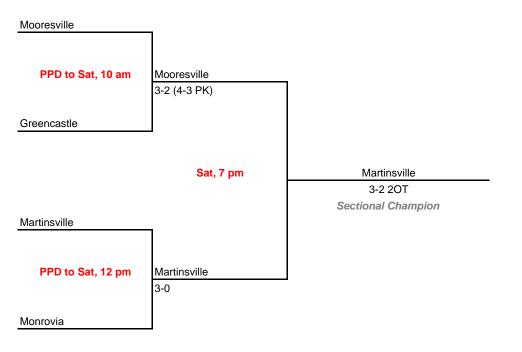

Admission: \$5 per session or \$8 all sessions

#### Sectional 31 -- DeKalb (4 teams)



## Sectional 32 -- Garrett (4 teams)



#### Sectionals

University

Dates: October 8, 10, 2009; Admission: \$5 per session or \$8 all sessions

#### Sectional 33 -- Zionsville (4 teams)





### Sectional 34 -- Park Tudor (5 teams)





#### Sectional 36 -- Brownsburg (4 teams)



#### Sectionals

Dates: October 8, 10, 2009; Admission: \$5 per session or \$8 all sessions

### Sectional 37 -- North Central (Indianapolis) (4 teams)



## Sectional 38 -- Noblesville (4 teams)





### Sectional 40 -- Heritage Christian (4 teams)



#### Sectionals

Dates: October 8, 10, 2009; Admission: \$5 per session or \$8 all sessions

#### Sectional 41 -- Avon (4 teams)



## Sectional 42 -- Mooresville (4 teams)





### Sectional 44 -- Center Grove (5 teams)





### Sectional 46 -- New Palestine (5 teams)





### Sectional 48 -- Rushville (4 teams)





#### Sectional 50 -- Bedford North Lawrence (5 teams)





#### Sectional 52 -- Jasper (5 teams)





#### Sectional 54 -- Lawrenceburg (4 teams)



#### Sectionals

Dates: October 8, 10, 2009; Admission: \$5 per session or \$8 all sessions

#### Sectional 55 -- Jac-Cen-Del (4 teams)



#### Sectional 56 -- Columbus North (5 teams)





#### Sectional 58 -- Madison (5 teams)



#### Sectionals

Dates: October 8, 10, 2009; Admission: \$5 per session or \$8 all sessions

#### Sectional 59 -- Jeffersonville (4 teams)



#### Sectional 60 -- Floyd Central (5 teams)







## Sectional 62 -- Princeton (5 teams)





#### Sectional 64 -- Evansville Har