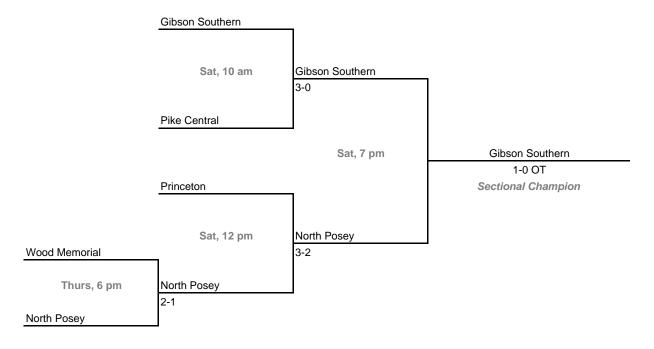

Sectional 42 -- Mooresville (4 teams)





### Sectional 44 -- Center Grove (5 teams)





### Sectional 46 -- New Palestine (5 teams)





### Sectional 48 -- Rushville (4 teams)





#### Sectional 50 -- Bedford North Lawrence (5 teams)





#### Sectional 52 -- Jasper (5 teams)





#### Sectional 54 -- Lawrenceburg (4 teams)



#### Sectionals

Dates: October 8, 10, 2009; Admission: \$5 per session or \$8 all sessions

#### Sectional 55 -- Jac-Cen-Del (4 teams)



#### Sectional 56 -- Columbus North (5 teams)





#### Sectional 58 -- Madison (5 teams)



#### Sectionals

Dates: October 8, 10, 2009; Admission: \$5 per session or \$8 all sessions

#### Sectional 59 -- Jeffersonville (4 teams)



#### Sectional 60 -- Floyd Central (5 teams)







## Sectional 62 -- Princeton (5 teams)





#### Sectional 64 -- Evansville Harrison (5 teams)