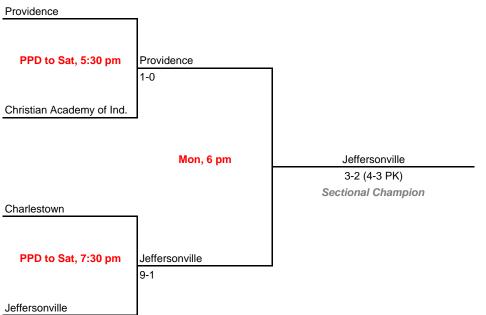

09; Admission: \$5 per session or \$8 all sessions

#### Sectional 41 -- Avon (4 teams)



## Sectional 42 -- Mooresville (4 teams)





### Sectional 44 -- Center Grove (5 teams)





### Sectional 46 -- New Palestine (5 teams)





### Sectional 48 -- Rushville (4 teams)





#### Sectional 50 -- Bedford North Lawrence (5 teams)





#### Sectional 52 -- Jasper (5 teams)





#### Sectional 54 -- Lawrenceburg (4 teams)



#### Sectionals

Dates: October 8, 10, 2009; Admission: \$5 per session or \$8 all sessions

#### Sectional 55 -- Jac-Cen-Del (4 teams)



#### Sectional 56 -- Columbus North (5 teams)





#### Sectional 58 -- Madison (5 teams)



#### Sectionals

Dates: October 8, 10, 2009; Admission: \$5 per session or \$8 all sessions

#### Sectional 59 -- Jeffersonville (4 teams)



#### Sectional 60 -- Floyd Central (5 teams)







## Sectional 62 -- Princeton (5 teams)





#### Sectional 64 -- Evansville Harrison (5 teams)