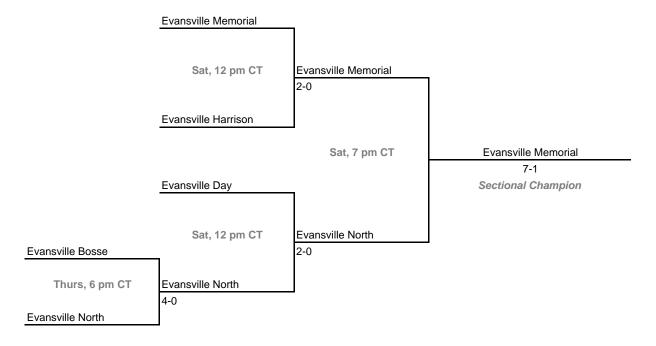

44 -- Center Grove (5 teams)





### Sectional 46 -- New Palestine (5 teams)





### Sectional 48 -- Rushville (4 teams)





#### Sectional 50 -- Bedford North Lawrence (5 teams)





#### Sectional 52 -- Jasper (5 teams)





#### Sectional 54 -- Lawrenceburg (4 teams)



#### Sectionals

Dates: October 8, 10, 2009; Admission: \$5 per session or \$8 all sessions

#### Sectional 55 -- Jac-Cen-Del (4 teams)



#### Sectional 56 -- Columbus North (5 teams)





#### Sectional 58 -- Madison (5 teams)



#### Sectionals

Dates: October 8, 10, 2009; Admission: \$5 per session or \$8 all sessions

#### Sectional 59 -- Jeffersonville (4 teams)



#### Sectional 60 -- Floyd Central (5 teams)







## Sectional 62 -- Princeton (5 teams)





#### Sectional 64 -- Evansville Harrison (5 teams)