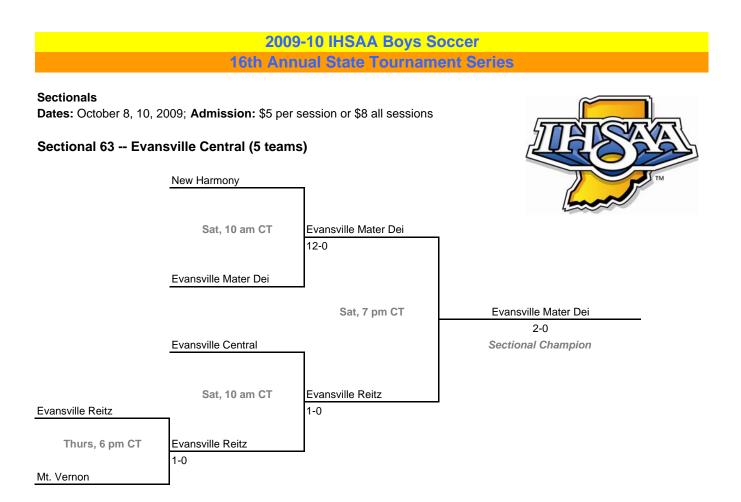

ctional 42 -- Mooresville (4 teams)





### Sectional 44 -- Center Grove (5 teams)





### Sectional 46 -- New Palestine (5 teams)





### Sectional 48 -- Rushville (4 teams)





#### Sectional 50 -- Bedford North Lawrence (5 teams)





#### Sectional 52 -- Jasper (5 teams)





#### Sectional 54 -- Lawrenceburg (4 teams)



#### Sectionals

Dates: October 8, 10, 2009; Admission: \$5 per session or \$8 all sessions

#### Sectional 55 -- Jac-Cen-Del (4 teams)



#### Sectional 56 -- Columbus North (5 teams)





#### Sectional 58 -- Madison (5 teams)



#### Sectionals

Dates: October 8, 10, 2009; Admission: \$5 per session or \$8 all sessions

#### Sectional 59 -- Jeffersonville (4 teams)



#### Sectional 60 -- Floyd Central (5 teams)







## Sectional 62 -- Princeton (5 teams)





#### Sectional 64 -- Evansville Harrison (5 teams)