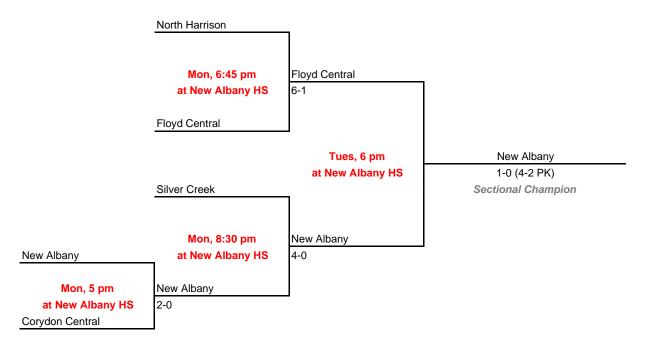

ns

#### Sectional 41 -- Avon (4 teams)



## Sectional 42 -- Mooresville (4 teams)





### Sectional 44 -- Center Grove (5 teams)





### Sectional 46 -- New Palestine (5 teams)





### Sectional 48 -- Rushville (4 teams)





#### Sectional 50 -- Bedford North Lawrence (5 teams)





#### Sectional 52 -- Jasper (5 teams)





#### Sectional 54 -- Lawrenceburg (4 teams)



#### Sectionals

Dates: October 8, 10, 2009; Admission: \$5 per session or \$8 all sessions

#### Sectional 55 -- Jac-Cen-Del (4 teams)



#### Sectional 56 -- Columbus North (5 teams)





#### Sectional 58 -- Madison (5 teams)



#### Sectionals

Dates: October 8, 10, 2009; Admission: \$5 per session or \$8 all sessions

#### Sectional 59 -- Jeffersonville (4 teams)



#### Sectional 60 -- Floyd Central (5 teams)







## Sectional 62 -- Princeton (5 teams)





#### Sectional 64 -- Evansville Harrison (5 teams)