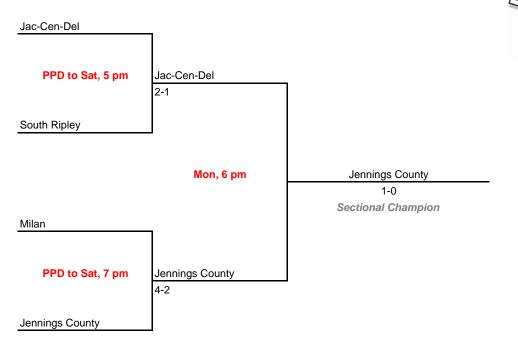

per session or \$8 all sessions

### Sectional 37 -- North Central (Indianapolis) (4 teams)



## Sectional 38 -- Noblesville (4 teams)





### Sectional 40 -- Heritage Christian (4 teams)



#### Sectionals

Dates: October 8, 10, 2009; Admission: \$5 per session or \$8 all sessions

#### Sectional 41 -- Avon (4 teams)



## Sectional 42 -- Mooresville (4 teams)





### Sectional 44 -- Center Grove (5 teams)





### Sectional 46 -- New Palestine (5 teams)





### Sectional 48 -- Rushville (4 teams)





#### Sectional 50 -- Bedford North Lawrence (5 teams)





#### Sectional 52 -- Jasper (5 teams)





#### Sectional 54 -- Lawrenceburg (4 teams)



#### Sectionals

Dates: October 8, 10, 2009; Admission: \$5 per session or \$8 all sessions

#### Sectional 55 -- Jac-Cen-Del (4 teams)



#### Sectional 56 -- Columbus North (5 teams)





#### Sectional 58 -- Madison (5 teams)



#### Sectionals

Dates: October 8, 10, 2009; Admission: \$5 per session or \$8 all sessions

#### Sectional 59 -- Jeffersonville (4 teams)



#### Sectional 60 -- Floyd Central (5 teams)







## Sectional 62 -- Princeton (5 teams)





#### Sectional 64 -- Evansville Harrison (5 teams)