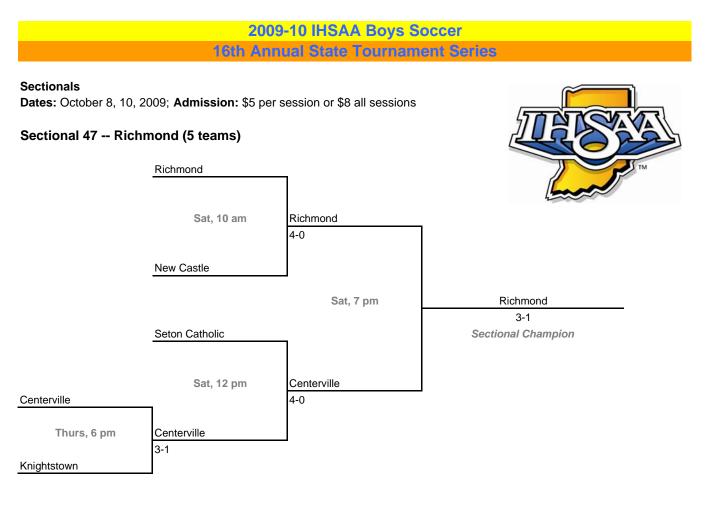

#### Sectionals

Dates: October 8, 10, 2009; Admission: \$5 per session or \$8 all sessions