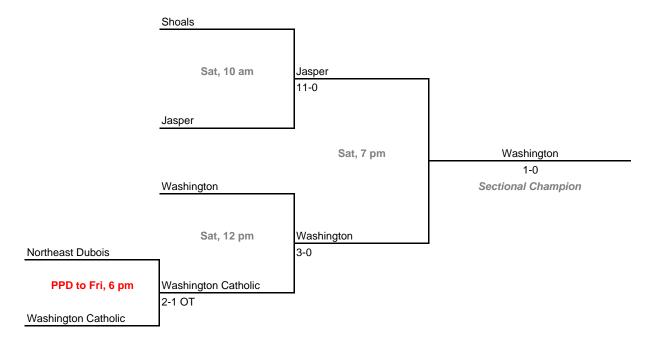

ional 33 -- Zionsville (4 teams)





### Sectional 34 -- Park Tudor (5 teams)





#### Sectional 36 -- Brownsburg (4 teams)



#### Sectionals

Dates: October 8, 10, 2009; Admission: \$5 per session or \$8 all sessions

### Sectional 37 -- North Central (Indianapolis) (4 teams)



## Sectional 38 -- Noblesville (4 teams)





### Sectional 40 -- Heritage Christian (4 teams)



#### Sectionals

Dates: October 8, 10, 2009; Admission: \$5 per session or \$8 all sessions

#### Sectional 41 -- Avon (4 teams)



## Sectional 42 -- Mooresville (4 teams)





### Sectional 44 -- Center Grove (5 teams)





### Sectional 46 -- New Palestine (5 teams)





### Sectional 48 -- Rushville (4 teams)





#### Sectional 50 -- Bedford North Lawrence (5 teams)





#### Sectional 52 -- Jasper (5 teams)





#### Sectional 54 -- Lawrenceburg (4 teams)



#### Sectionals

Dates: October 8, 10, 2009; Admission: \$5 per session or \$8 all sessions

#### Sectional 55 -- Jac-Cen-Del (4 teams)



#### Sectional 56 -- Columbus North (5 teams)





#### Sectional 58 -- Madison (5 teams)



#### Sectionals

Dates: October 8, 10, 2009; Admission: \$5 per session or \$8 all sessions

#### Sectional 59 -- Jeffersonville (4 teams)



#### Sectional 60 -- Floyd Central (5 teams)







## Sectional 62 -- Princeton (5 teams)





#### Sectional 64 -- Evansville Harrison (5 teams)