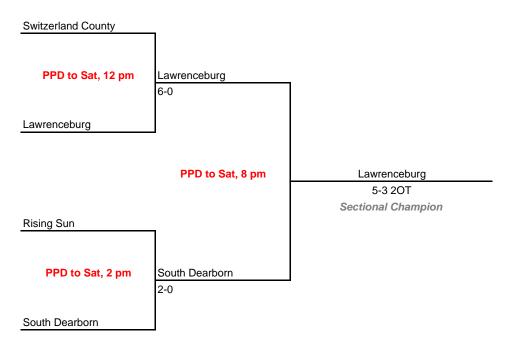

al 34 -- Park Tudor (5 teams)





#### Sectional 36 -- Brownsburg (4 teams)



#### Sectionals

Dates: October 8, 10, 2009; Admission: \$5 per session or \$8 all sessions

### Sectional 37 -- North Central (Indianapolis) (4 teams)



## Sectional 38 -- Noblesville (4 teams)





### Sectional 40 -- Heritage Christian (4 teams)



#### Sectionals

Dates: October 8, 10, 2009; Admission: \$5 per session or \$8 all sessions

#### Sectional 41 -- Avon (4 teams)



## Sectional 42 -- Mooresville (4 teams)





### Sectional 44 -- Center Grove (5 teams)





### Sectional 46 -- New Palestine (5 teams)





### Sectional 48 -- Rushville (4 teams)





#### Sectional 50 -- Bedford North Lawrence (5 teams)





#### Sectional 52 -- Jasper (5 teams)





#### Sectional 54 -- Lawrenceburg (4 teams)



#### Sectionals

Dates: October 8, 10, 2009; Admission: \$5 per session or \$8 all sessions

#### Sectional 55 -- Jac-Cen-Del (4 teams)



#### Sectional 56 -- Columbus North (5 teams)





#### Sectional 58 -- Madison (5 teams)



#### Sectionals

Dates: October 8, 10, 2009; Admission: \$5 per session or \$8 all sessions

#### Sectional 59 -- Jeffersonville (4 teams)



#### Sectional 60 -- Floyd Central (5 teams)







## Sectional 62 -- Princeton (5 teams)





#### Sectional 64 -- Evansville Harrison (5 teams)