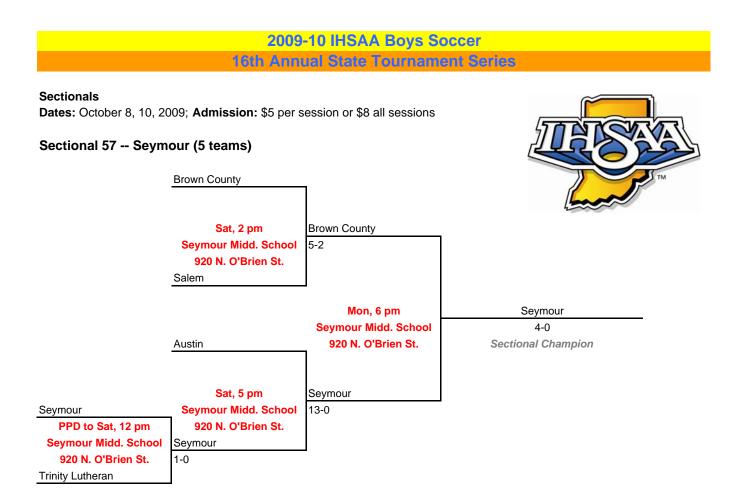

#### Sectionals

Dates: October 8, 10, 2009; Admission: \$5 per session or \$8 all sessions