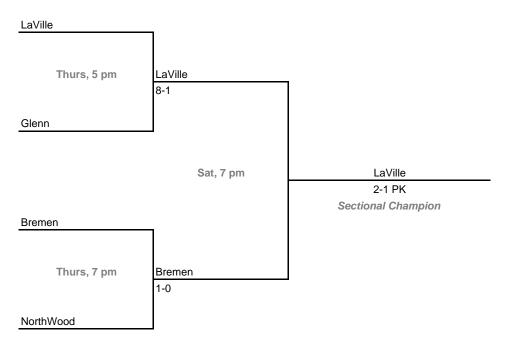

nal 2 -- Munster (4 teams)



#### Sectionals

Dates: October 8, 10, 2009; Admission: \$5 per session or \$8 all sessions

#### Sectional 3 -- Merrillville (4 teams)



## Sectional 4 -- Crown Point (4 teams)



#### Sectionals

Dates: October 8, 10, 2009; Admission: \$5 per session or \$8 all sessions

#### Sectional 5 -- Wheeler (4 teams)



### Sectional 6 -- Lowell (5 teams)





## Sectional 8 -- Culver Community (5 teams)





#### Sectionals

Dates: October 8, 10, 2009; Admission: \$5 per session or \$8 all sessions

#### Sectional 9 -- Penn (4 teams)



#### Sectional 10 -- South Bend Adams (4 teams)



#### Sectionals

Dates: October 8, 10, 2009; Admission: \$5 per session or \$8 all sessions

### Sectional 11 -- Elkhart Memorial (4 teams)



## Sectional 12 -- LaVille (4 teams)



#### Sectionals

Dates: October 8, 10, 2009; Admission: \$5 per session or \$8 all sessions

### Sectional 13 -- Tipton (4 teams)



#### Sectional 14 -- Lafayette Jefferson (5 teams)





#### Sectional 16 -- Crawfordsville (4 teams)





#### Sectionals

Dates: October 8, 10, 2009; Admission: \$5 per session or \$8 all sessions

### Sectional 17 -- Argos (4 teams)



## Sectional 18 -- Caston (5 teams)



#### Sectionals

Dates: October 8, 10, 2009; Admission: \$5 per session or \$8 all sessions

#### Sectional 19 -- Logansport (4 teams)



#### Sectional 20 -- Kokomo (5 teams)



#### Sectionals

Dates: October 8, 10, 2009; Admission: \$5 per session or \$8 all sessions

#### Sectional 21 -- Carroll (Fort Wayne) (4 teams)





## Sectional 22 -- Fort Wayne Blackhawk Christian (5 teams