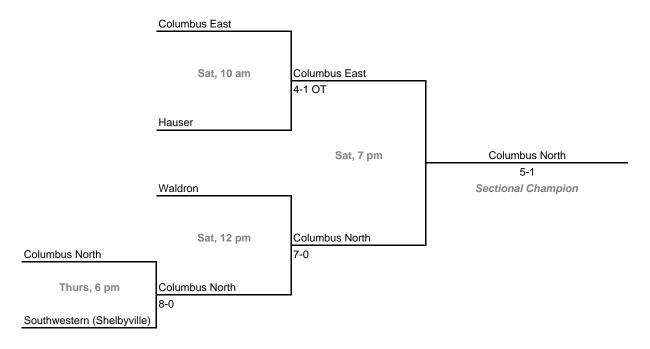

7 -- North Central (Indianapolis) (4 teams)



## Sectional 38 -- Noblesville (4 teams)





### Sectional 40 -- Heritage Christian (4 teams)



#### Sectionals

Dates: October 8, 10, 2009; Admission: \$5 per session or \$8 all sessions

#### Sectional 41 -- Avon (4 teams)



## Sectional 42 -- Mooresville (4 teams)





### Sectional 44 -- Center Grove (5 teams)





### Sectional 46 -- New Palestine (5 teams)





### Sectional 48 -- Rushville (4 teams)





#### Sectional 50 -- Bedford North Lawrence (5 teams)





#### Sectional 52 -- Jasper (5 teams)





#### Sectional 54 -- Lawrenceburg (4 teams)



#### Sectionals

Dates: October 8, 10, 2009; Admission: \$5 per session or \$8 all sessions

#### Sectional 55 -- Jac-Cen-Del (4 teams)



#### Sectional 56 -- Columbus North (5 teams)





#### Sectional 58 -- Madison (5 teams)



#### Sectionals

Dates: October 8, 10, 2009; Admission: \$5 per session or \$8 all sessions

#### Sectional 59 -- Jeffersonville (4 teams)



#### Sectional 60 -- Floyd Central (5 teams)







## Sectional 62 -- Princeton (5 teams)





#### Sectional 64 -- Evansville Harrison (5 teams)