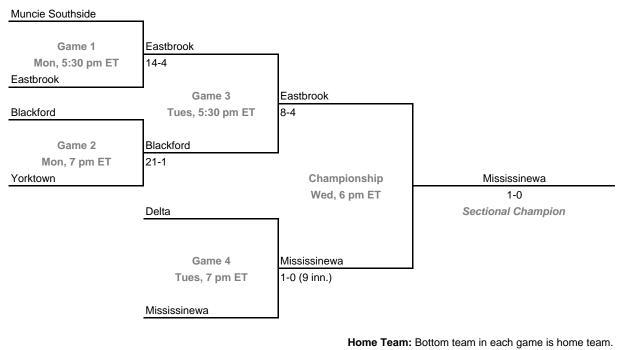

### Class 3A, Sectional 24 | Blackford (6 teams)

Exception: Bye teams in 6-team bracket will always be visitor

26th Annual State Tournament Series