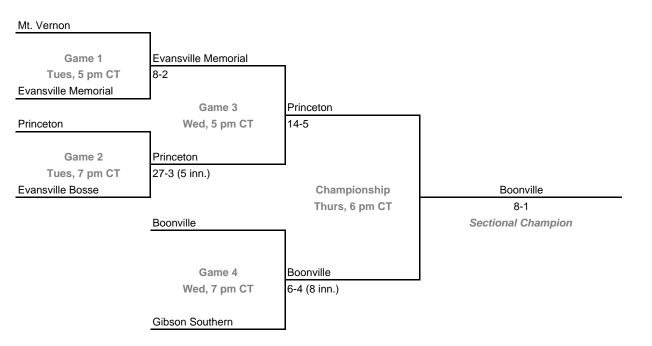

# Class 3A, Sectional 32 | Boonville (6 teams)

Home Team: Bottom team in each game is home team. Exception: Bye teams in 6-team bracket will always be visitor in final game.