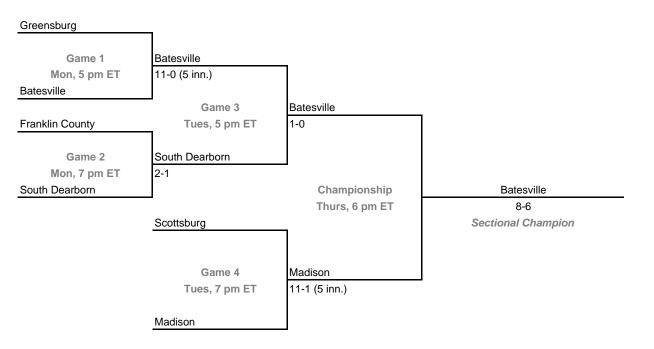

### Class 3A, Sectional 28 | Batesville (6 teams)

Class 3A, Sectional 27 | Shelbyville (5 teams)

Home Team: Bottom team in each game is home team. Exception: Bye teams in 6-team bracket will always be visitor in final same