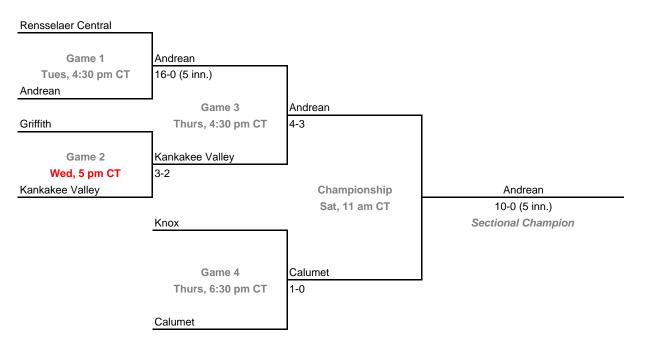

### Class 3A, Sectional 18 | Kankakee Valley (6 teams)

Home Team: Bottom team in each game is home team. Exception: Bye teams in 6-team bracket will always be visitor in final game.

26th Annual State Tournament Series