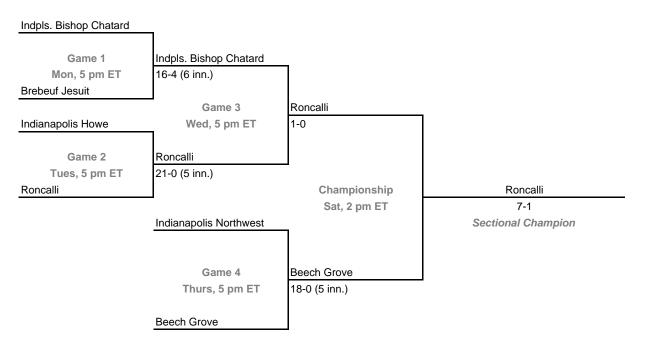

# Class 3A, Sectional 26 | Roncalli (6 teams)

Home Team: Bottom team in each game is home team. Exception: Bye teams in 6-team bracket will always be visitor in final game.

26th Annual State Tournament Series