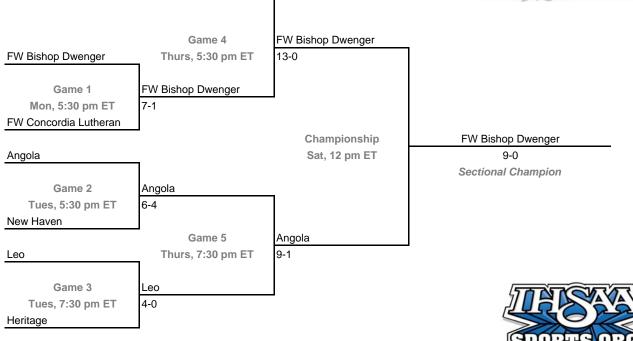

### Class 3A, Sectional 22 | Norwell (6 teams)

Exception: Bye teams in 6-team bracket will always be visitor

26th Annual State Tournament Series