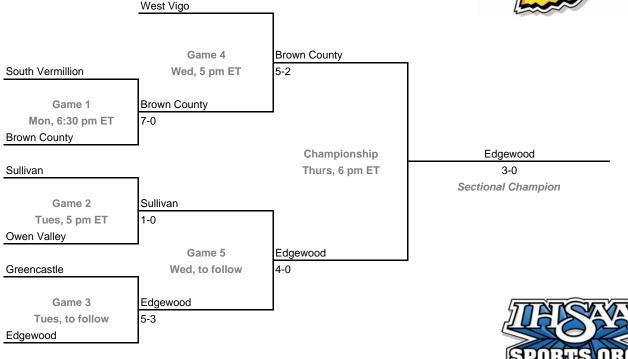

### Class 3A, Sectional 30 | Silver Creek (7 teams)

Class 3A, Sectional 29 | West Vigo (7 teams)

in final came

26th Annual State Tournament Series