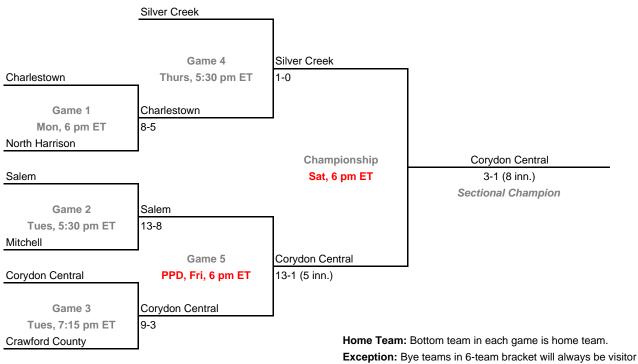

### Class 3A, Sectional 30 | Silver Creek (7 teams)

Class 3A, Sectional 29 | West Vigo (7 teams)

in final came

26th Annual State Tournament Series