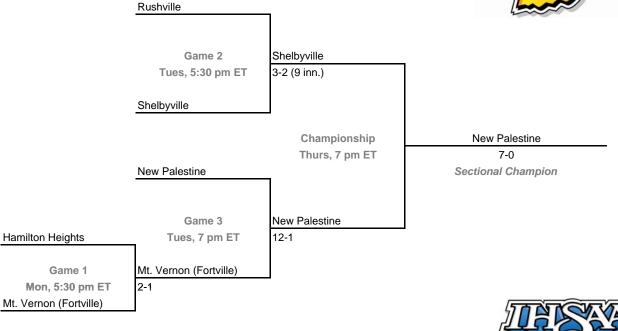

### Class 3A, Sectional 28 | Batesville (6 teams)

Class 3A, Sectional 27 | Shelbyville (5 teams)

Home Team: Bottom team in each game is home team. Exception: Bye teams in 6-team bracket will always be visitor in final same