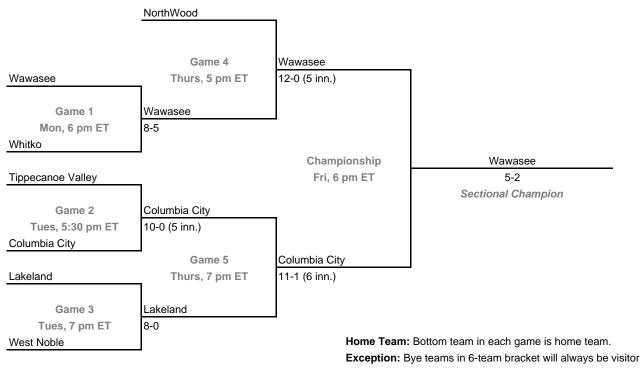

### Class 3A, Sectional 20 | Lakeland (7 teams)

in final came

26th Annual State Tournament Series