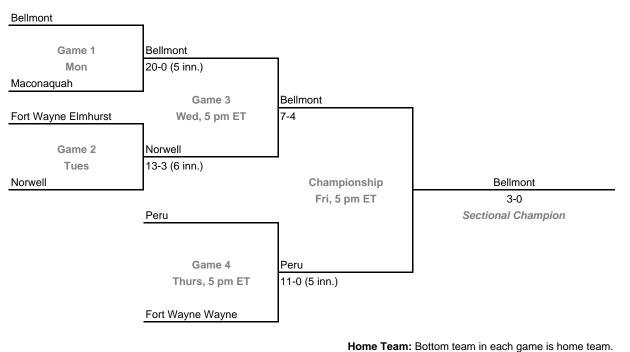

### Class 3A, Sectional 22 | Norwell (6 teams)

Exception: Bye teams in 6-team bracket will always be visitor

26th Annual State Tournament Series