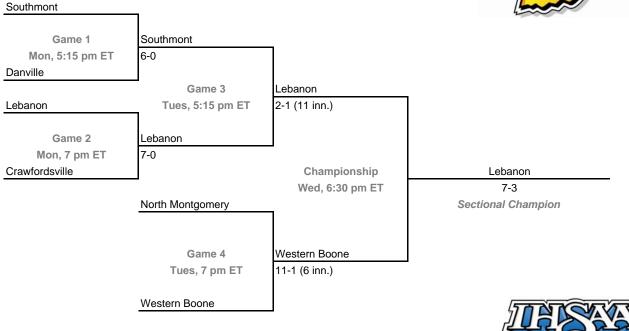

24-29, 2010 Admission: \$5 session; \$8 season (season tickets may be provided with 3 or more sessions)



## Class 3A, Sectional 21 | Twin Lakes (6 teams)



### Class 3A, Sectional 22 | Norwell (6 teams)



Exception: Bye teams in 6-team bracket will always be visitor

26th Annual State Tournament Series

#### Sectionals

Dates: May 24-29, 2010 Admission: \$5 session; \$8 season (season tickets may be provided with 3 or more sessions)





Harding



### Class 3A, Sectional 24 | Blackford (6 teams)



Exception: Bye teams in 6-team bracket will always be visitor

26th Annual State Tournament Series

#### Sectionals

Dates: May 24-29, 2010 Admission: \$5 session; \$8 season (season tickets may be provided with 3 or more sessions)

# Class 3A, Sectional 25 | North Montgomery (6 teams)





# Class 3A, Sectional 26 | Roncalli (6 teams)



Home Team: Bottom team in each game is home team. Exception: Bye teams in 6-team bracket will always be visitor in final game.

26th Annual State Tournament Series

#### Sectionals

Dates: May 24-29, 2010 Admission: \$5 session; \$8 season (season tickets may be provided with 3 or more sessions)





### Class 3A, Sectional 28 | Batesville (6 teams)

Class 3A, Sectional 27 | Shelbyville (5 teams)



Home Team: Bottom team in each game is home team. Exception: Bye teams in 6-team bracket will always be visitor in final same

26th Annual State Tournament Series

### Sectionals

Dates: May 24-29, 2010 Admission: \$5 session; \$8 season (season tickets may be provided with 3 or more sessions)



### Class 3A, Sectional 30 | Silver Creek (7 tea