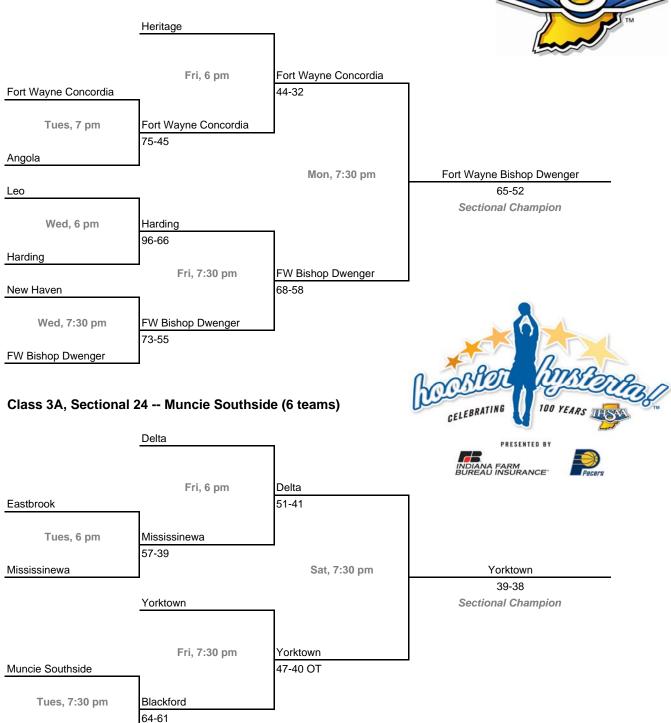

#### **Sectionals**

Blackford

Dates: March 1-6, 2010; Admission: \$5 per session or \$9 all sessions

#### Class 3A, Sectional 23 -- Harding (7 teams)