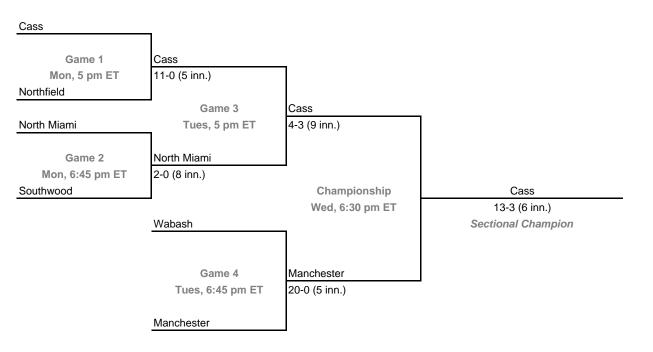

### Class 2A, Sectional 38 | Northfield (6 teams)

Class 2A, Sectional 37 | Bluffton (5 teams)

Home Team: Bottom team in each game is home team. Exception: Bye teams in 6-team bracket will always be visitor in final same