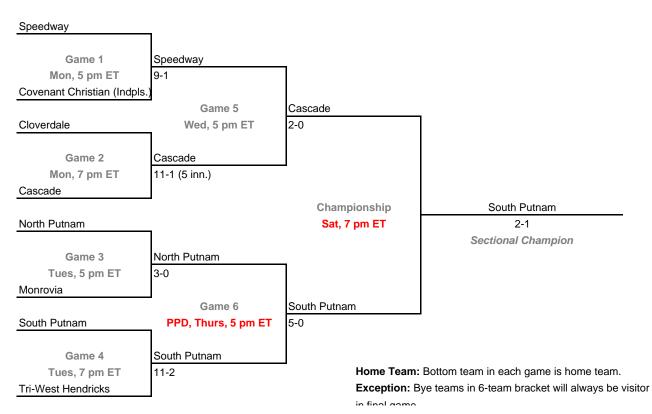

#### Class 2A, Sectional 46 | Tri-West Hendricks (8 teams)

26th Annual State Tournament Series