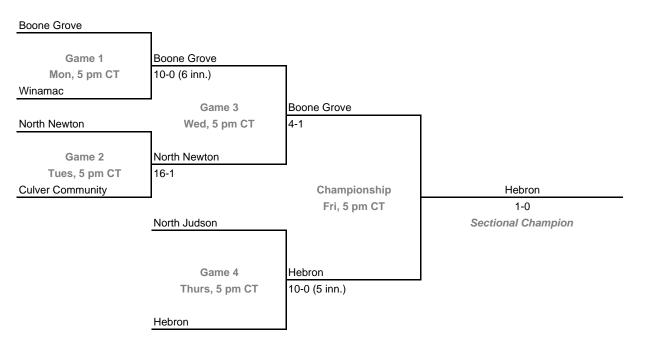

### Class 2A, Sectional 34 | Boone Grove (6 teams)

Home Team: Bottom team in each game is home team. Exception: Bye teams in 6-team bracket will always be visitor in final game.

26th Annual State Tournament Series