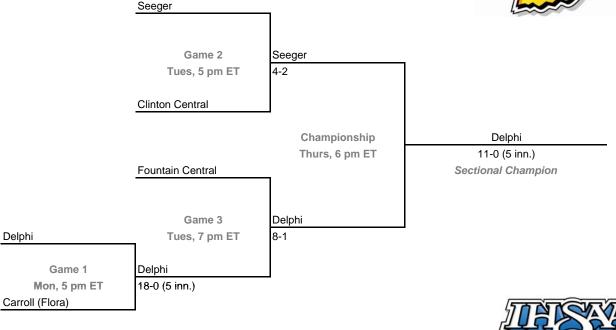

#### Sectionals

Dates: May 24-29, 2010 Admission: \$5 session; \$8 season (season tickets may be provided with 3 or more sessions)

Class 2A, Sectional 39 | Delphi (5 teams)