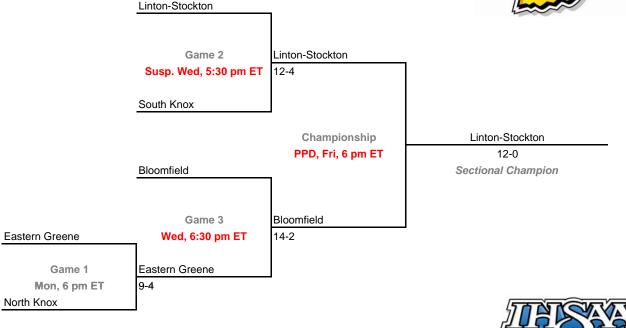

#### Sectionals

Dates: May 24-29, 2010 Admission: \$5 session; \$8 season (season tickets may be provided with 3 or more sessions)

Class 2A, Sectional 45 | South Knox (5 teams)