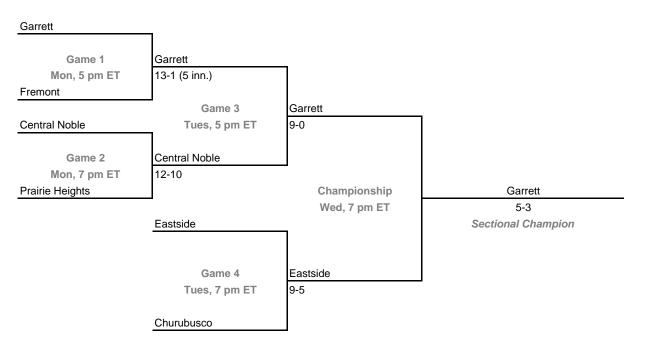

### Class 2A, Sectional 36 | Eastside (6 teams)

Class 2A, Sectional 35 | LaVille (5 teams)

Home Team: Bottom team in each game is home team. Exception: Bye teams in 6-team bracket will always be visitor in final game.