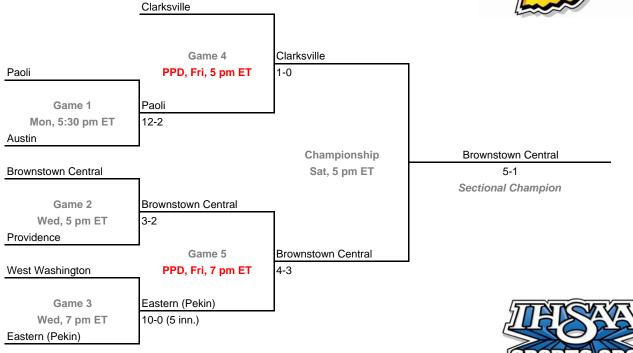

ms)



26th Annual State Tournament Series

#### Sectionals

Dates: May 24-29, 2010 Admission: \$5 session; \$8 season (season tickets may be provided with 3 or more sessions)

### Class 2A, Sectional 43 | Indianapolis Scecina (7 teams)





### Class 2A, Sectional 44 | Hauser (7 teams)



26th Annual State Tournament Series

#### Sectionals

Dates: May 24-29, 2010 Admission: \$5 session; \$8 season (season tickets may be provided with 3 or more sessions)

Class 2A, Sectional 45 | South Knox (5 teams)





#### Class 2A, Sectional 46 | Tri-West Hendricks (8 teams)



26th Annual State Tournament Series

#### Sectionals

Dates: May 24-29, 2010 Admission: \$5 session; \$8 season (season tickets may be provided with 3 or more sessions)

# Class 2A, Sectional 47 | Eastern (Pekin) (7 teams)





### Class 2A, Sectional 48 | Forest Park (6 teams)



**Exception:** Bye teams in 6-team bracket will always be visitor in final came