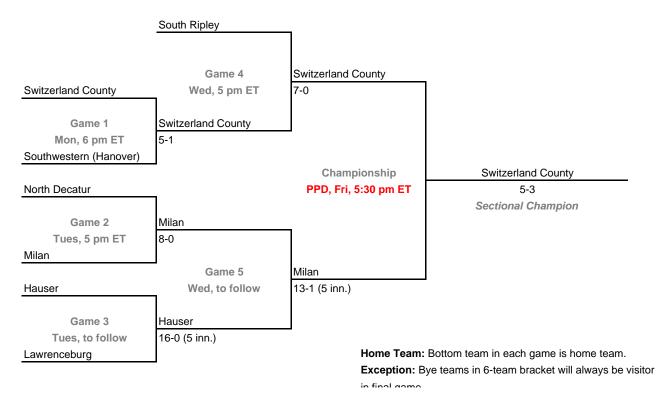

### Class 2A, Sectional 44 | Hauser (7 teams)

26th Annual State Tournament Series