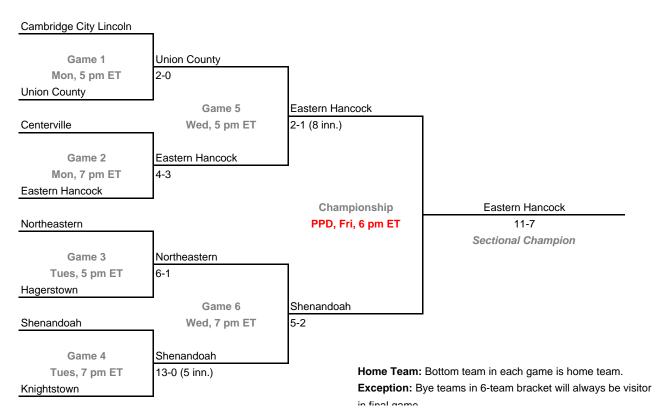

### Class 2A, Sectional 42 | Union County (8 teams)

26th Annual State Tournament Series