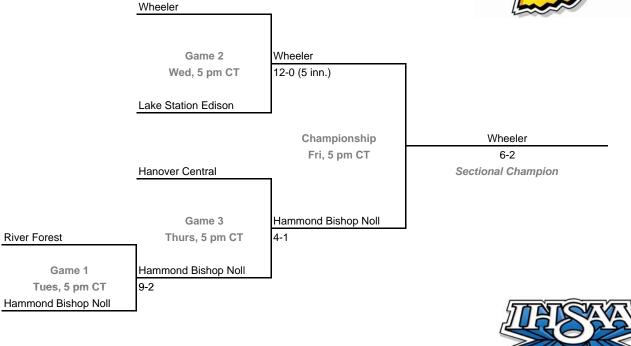

#### Sectionals

Dates: May 24-29, 2010 Admission: \$5 session; \$8 season (season tickets may be provided with 3 or more sessions)

Class 2A, Sectional 33 | Hammond Bishop Noll (5 teams)