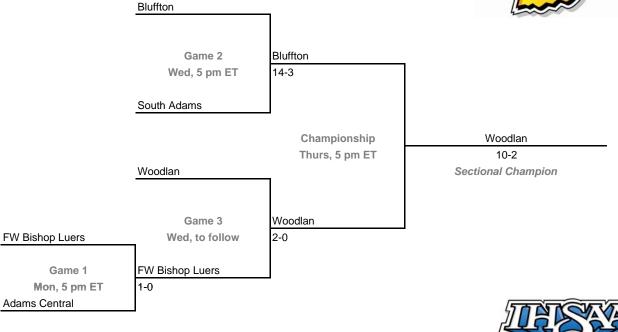

### Class 2A, Sectional 38 | Northfield (6 teams)

Class 2A, Sectional 37 | Bluffton (5 teams)

Home Team: Bottom team in each game is home team. Exception: Bye teams in 6-team bracket will always be visitor in final same