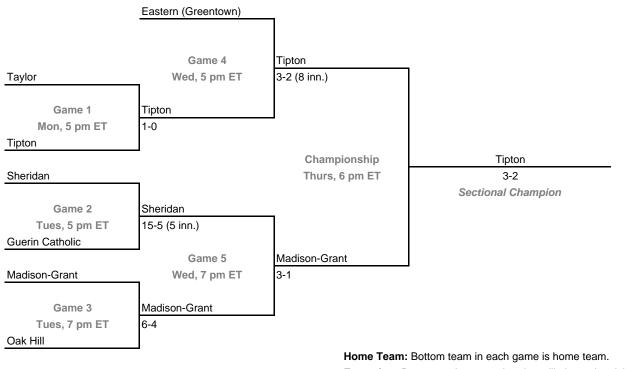

### Class 2A, Sectional 40 | Eastern (Greentown) (7 teams)

**Exception:** Bye teams in 6-team bracket will always be visitor in final same

26th Annual State Tournament Series