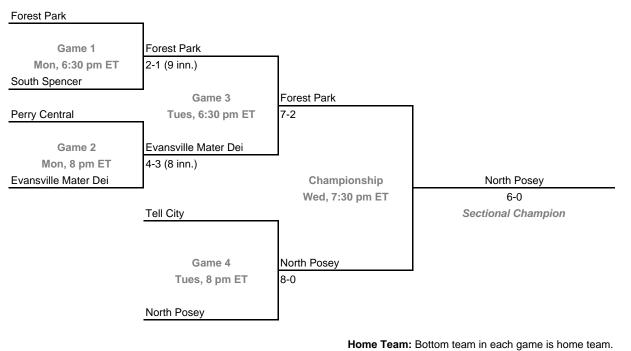

### Class 2A, Sectional 48 | Forest Park (6 teams)

**Exception:** Bye teams in 6-team bracket will always be visitor in final came