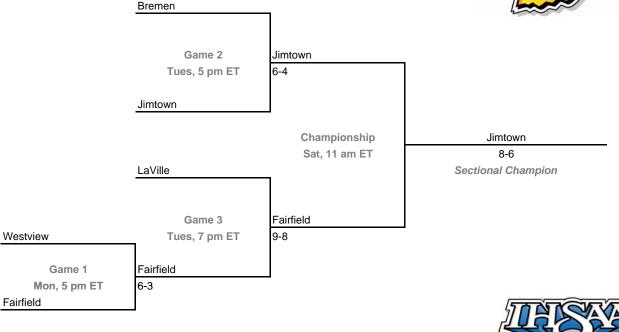

### Class 2A, Sectional 36 | Eastside (6 teams)

Class 2A, Sectional 35 | LaVille (5 teams)

Home Team: Bottom team in each game is home team. Exception: Bye teams in 6-team bracket will always be visitor in final game.