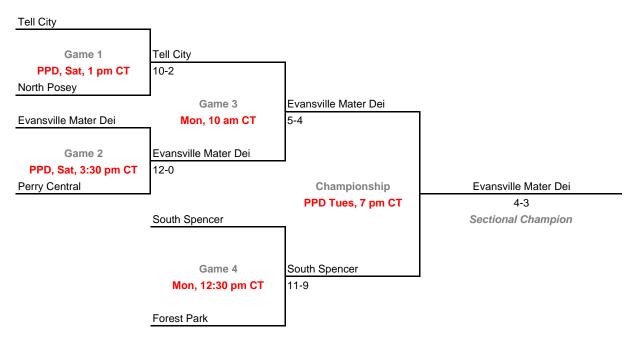

ore sessions)

### Class 2A, Sectional 43 | Indianapolis Scecina (7 teams)





### Class 2A, Sectional 44 | Switzerland County (7 teams)



**Exception:** By e teams in 6-team bracket will always be visitor in final game.

#### Sectionals

Dates: May 27-31, 2010

Admission: \$5 session; \$8 season (season tickets may be provided with 3 or more sessions)

### Class 2A, Sectional 45 | Linton-Stockton (5 teams)





### Class 2A, Sectional 46 | North Putnam (8 teams)





### 2009-10 IHSAA Class 2A Baseball

## 44th Annual State Tournament Series

#### **Sectionals**

Dates: May 27-31, 2010

Admission: \$5 session; \$8 season (season tickets may be provided with 3 or more sessions)

### Class 2A, Sectional 47 | Clarksville (7 teams)





### Class 2A, Sectional 48 | South Spencer (6 teams)