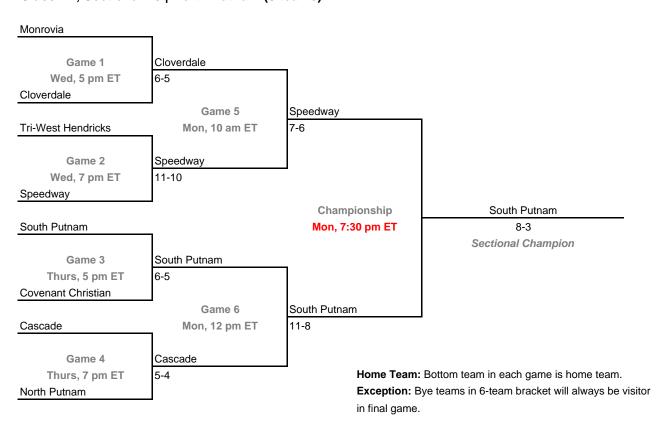

7-31, 2010

Admission: \$5 session; \$8 season (season tickets may be provided with 3 or more sessions)

### Class 2A, Sectional 41 | Frankton (7 teams)





### Class 2A, Sectional 42 | Northeastern (8 teams)



Sectionals

Dates: May 27-31, 2010

Admission: \$5 session; \$8 season (season tickets may be provided with 3 or more sessions)

### Class 2A, Sectional 43 | Indianapolis Scecina (7 teams)





### Class 2A, Sectional 44 | Switzerland County (7 teams)



**Exception:** By e teams in 6-team bracket will always be visitor in final game.

#### Sectionals

Dates: May 27-31, 2010

Admission: \$5 session; \$8 season (season tickets may be provided with 3 or more sessions)

### Class 2A, Sectional 45 | Linton-Stockton (5 teams)





### Class 2A, Sectional 46 | North Putnam (8 teams)





### 2009-10 IHSAA Class 2A Baseball

## 44th Annual State Tournament Series

#### **Sectionals**

Dates: May 27-31, 2010

Admission: \$5 session; \$8 season (season tickets may be provided with 3 or more sessions)

### Class 2A, Sectional 47 | Clarksville (7 teams)





### Class 2A, Sectional 48 | South Spencer (6 teams)