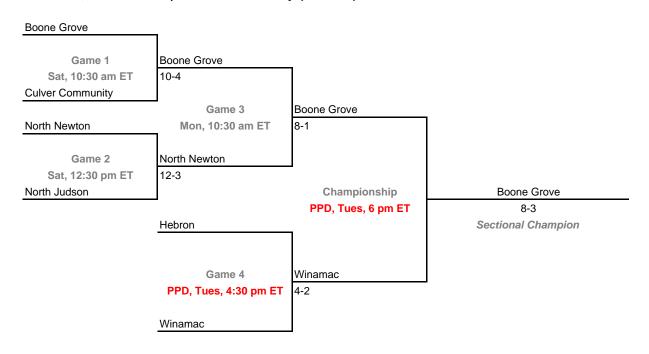

#### **Sectionals**

Dates: May 27-31, 2010

Admission: \$5 session; \$8 season (season tickets may be provided with 3 or more sessions)

### Class 2A, Sectional 33 | Wheeler (5 teams)





### Class 2A, Sectional 34 | Culver Community (6 teams)





#### **Sectionals**

Dates: May 27-31, 2010

Admission: \$5 session; \$8 season (season tickets may be provided with 3 or more sessions)

### Class 2A, Sectional 35 | Jimtown (5 teams)





### Class 2A, Sectional 36 | Garrett (6 teams)





# 2009-10 IHSAA Class 2A Baseball

## 44th Annual State Tournament Series

#### **Sectionals**

Dates: May 27-31, 2010

Admission: \$5 session; \$8 season (season tickets may be provided with 3 or more sessions)

### Class 2A, Sectional 37 | Carroll (Flora) (5 teams)





### Class 2A, Sectional 38 | Fort Wayne Bishop Luers (5 teams)



### 2009-10 IHSAA Class 2A Baseball

## 44th Annual State Tournament Series

#### **Sectionals**

Dates: May 27-31, 2010

Admission: \$5 session; \$8 season (season tickets may be provided with 3 or more sessions)

##