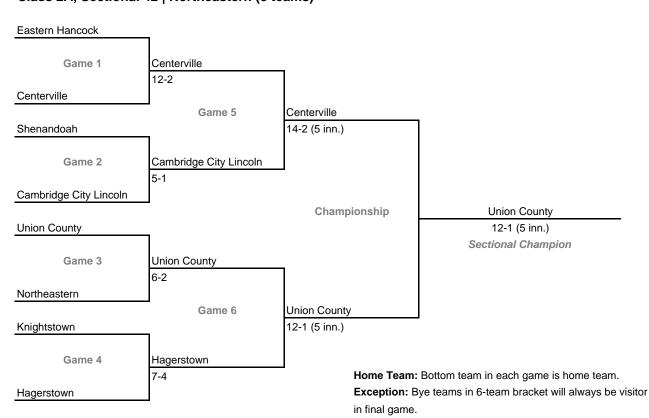

### Class 2A, Sectional 42 | Northeastern (8 teams)

Sectionals

Dates: May 27-31, 2010

Admission: \$5 session; \$8 season (season tickets may be provided with 3 or more sessions)

### Class 2A, Sectional 44 | Switzerland County (7 teams)

**Exception:** By e teams in 6-team bracket will always be visitor in final game.