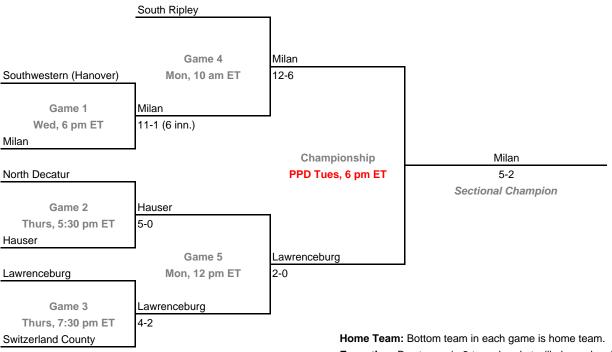

### Class 2A, Sectional 44 | Switzerland County (7 teams)

**Exception:** By e teams in 6-team bracket will always be visitor in final game.