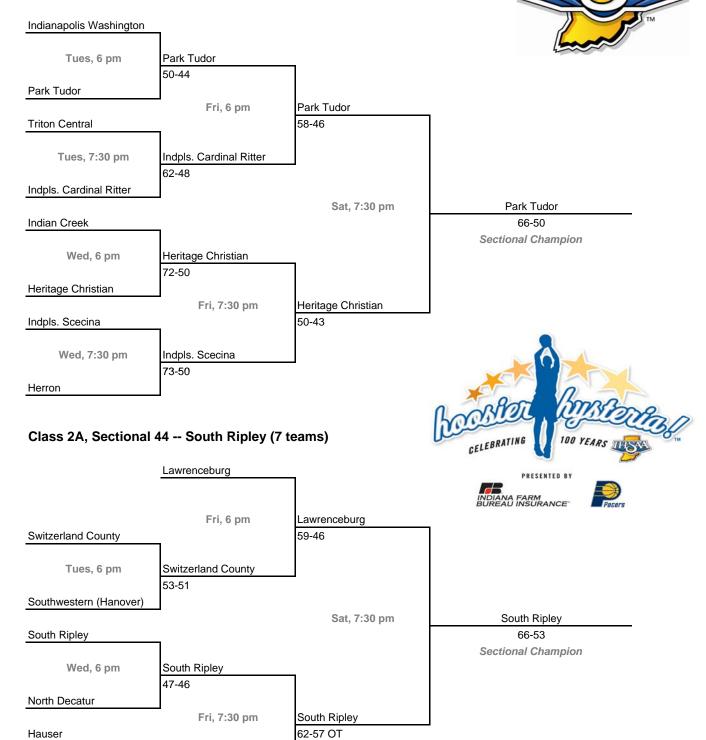

#### **Sectionals**

Wed, 7:30 pm

Milan

Hauser 66-58

Dates: March 1-6, 2010; Admission: \$5 per session or \$9 all sessions

### Class 2A, Sectional 43 -- Indianapolis Washington (8 teams)

Bottom team listed in each game is home team.

### **Sectionals** Dates: March 1-6, 2010; Admission: \$5 per session or \$9 all sessions Class 2A, Sectional 45 -- North Knox (5 teams) Eastern Greene Fri, 6 pm Bloomfield 61-57 Bloomfield South Knox Sat, 7 pm 50-45 Sectional Champion South Knox Fri, 7:30 pm South Knox 66-44 North Knox Tues, 7 pm Linton-Stockton 68-65 Linton-Stockton Class 2A, Sectional 46 -- South Putnam (8 teams) Cloverdale Tues, 6 pm Monrovia INDIANA FARM BUREAU INSURANCE 53-49 Monrovia Fri, 6 pm Tri-West Hendricks Tri-West Hendricks 63-59 Tues, 7:30 pm Tri-West Hendricks 71-50 North Putnam Sat, 7:30 pm Tri-West Hendricks 65-51 Speedway Sectional Champion Wed, 6 pm Speedway 62-44 Cascade Fri, 7:30 pm Speedway Covenant Christian (Indpls.) 61-58 Wed, 7:30 pm Covenant Christian 82-47 South Putnam