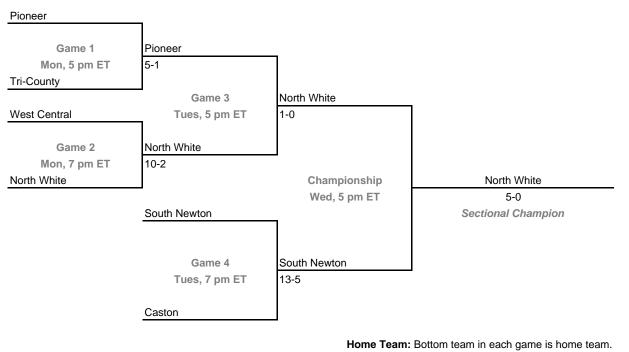

### Class A, Sectional 50 | North White (6 teams)

**Exception:** Bye teams in 6-team bracket will always be visitor

26th Annual State Tournament Series