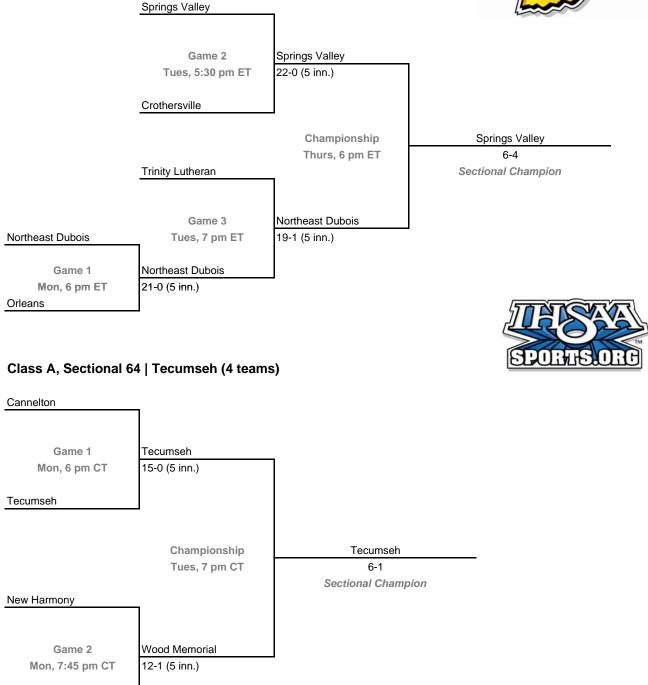

### Sectionals

Wood Memorial

Dates: May 24-29, 2010 Admission: \$5 session; \$8 season (season tickets may be provided with 3 or more sessions)

Class A, Sectional 63 | Springs Valley (5 teams)