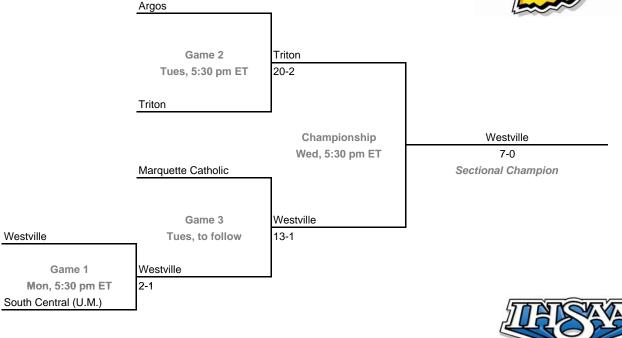

#### Sectionals

Dates: May 24-29, 2010 Admission: \$5 session; \$8 season (season tickets may be provided with 3 or more sessions)

Class A, Sectional 51 | Triton (5 teams)