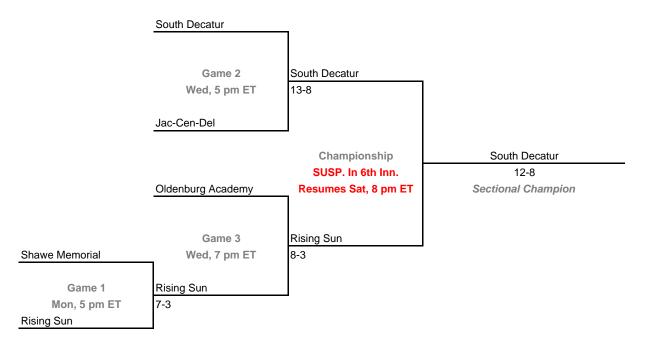

### Class A, Sectional 60 | Jac-Cen-Del (5 teams)

26th Annual State Tournament Series