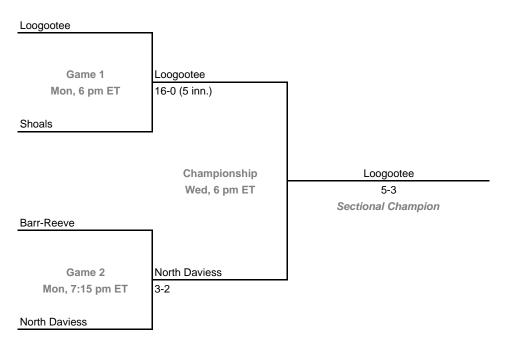

### Class A, Sectional 62 | North Daviess (4 teams)

26th Annual State Tournament Series