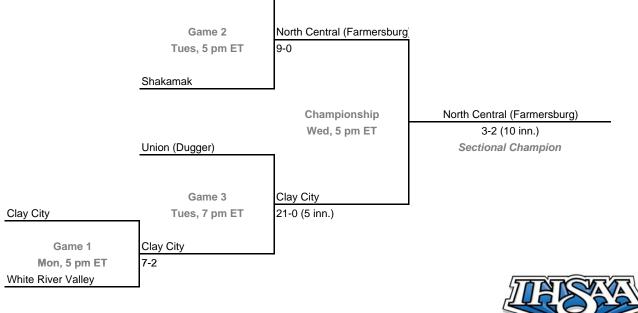

#### Sectionals

Dates: May 24-29, 2010 Admission: \$5 session; \$8 season (season tickets may be provided with 3 or more sessions)

North Central (Farmersburg

# Class A, Sectional 61 | Clay City (5 teams)