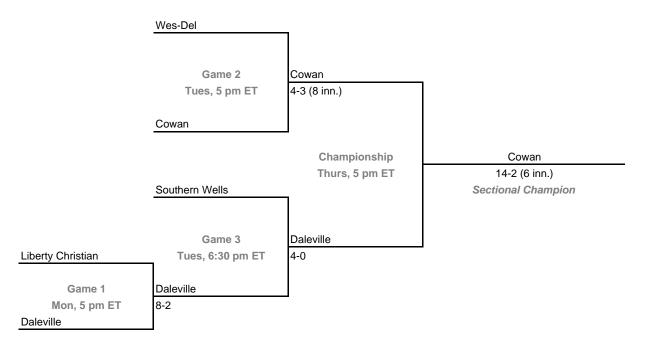

### Class A, Sectional 56 | Wes-Del (5 teams)

26th Annual State Tournament Series