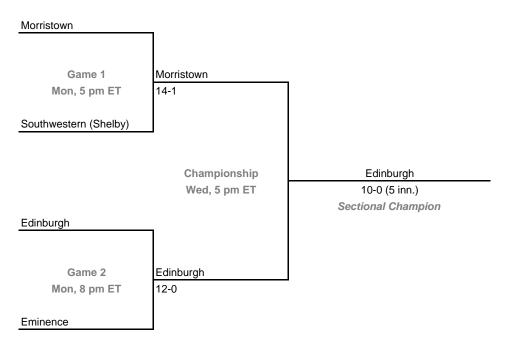

# Class A, Sectional 58 | Edinburgh (4 teams)

26th Annual State Tournament Series