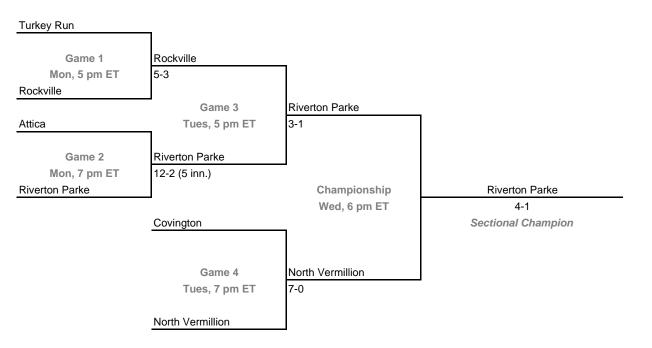

### Class A, Sectional 54 | Riverton Parke (6 teams)

26th Annual State Tournament Series