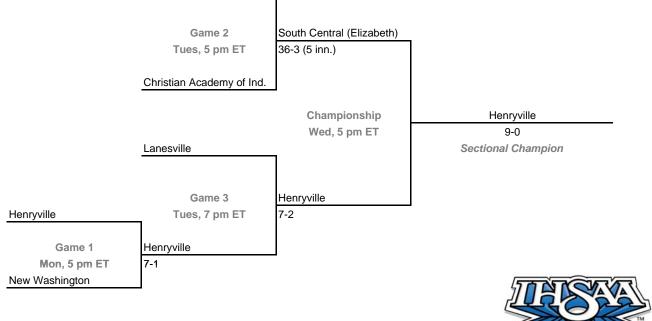

#### Sectionals

Dates: May 24-29, 2010 Admission: \$5 session; \$8 season (season tickets may be provided with 3 or more sessions)

South Central (Elizabeth)

## Class A, Sectional 59 | Lanesville (5 teams)