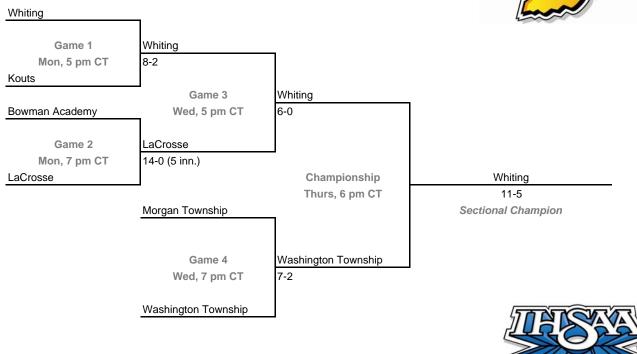

26th Annual State Tournament Series

#### Sectionals

Dates: May 24-29, 2010 Admission: \$5 session; \$8 season (season tickets may be provided with 3 or more sessions)



# Class A, Sectional 49 | Whiting (6 teams)



### Class A, Sectional 50 | North White (6 teams)



**Exception:** Bye teams in 6-team bracket will always be visitor

26th Annual State Tournament Series

#### Sectionals

Dates: May 24-29, 2010 Admission: \$5 session; \$8 season (season tickets may be provided with 3 or more sessions)

Class A, Sectional 51 | Triton (5 teams)





### Class A, Sectional 52 | Lakewood Park Christian (5 teams)

Elkhart Christian Game 2 Bethany Christian Tues, 5 pm ET 12-2 (6 inn.) **Bethany Christian** Championship Lakewood Park Christian Fri, 5 pm ET 14-1 (5 inn.) Lakewood Park Christian Sectional Champion Lakewood Park Christian Game 3 Thurs, 5 pm ET 7-0 FW Canterbury Game 1 Hamilton Mon, 5 pm ET 2-1 Hamilton

26th Annual State Tournament Series

#### Sectionals

Dates: May 24-29, 2010 Admission: \$5