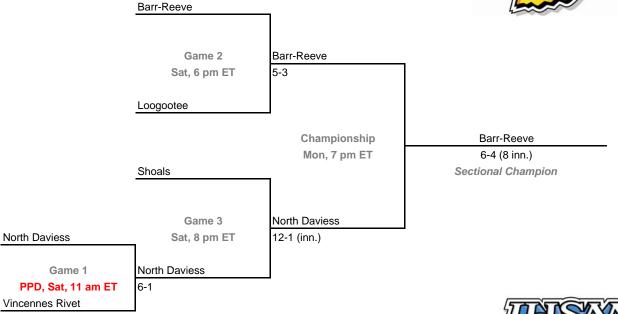

27-31, 2010

Admission: \$5 session; \$8 season (season tickets may be provided with 3 or more sessions)

#### Class A, Sectional 59 | Indianapolis Lutheran (4 teams)







#### Class A, Sectional 60 | Shawe Memorial (5 teams)



## 2009-10 IHSAA Class A Baseball 44th Annual State Tournament Series

#### Sectionals

Dates: May 27-31, 2010

Admission: \$5 session; \$8 season (season tickets may be provided with 3 or more sessions)

#### Class A, Sectional 61 | Northeast Dubois (5 teams)





#### Class A, Sectional 62 | Christian Academy of Indiana (6 teams)





## **44th Annual State Tournament Series**

**Sectionals** 

Dates: May 27-31, 2010

Admission: \$5 session; \$8 season (season tickets may be provided with 3 or more sessions)

### Class A, Sectional 63 | Loogootee (5 teams)





#### Class A, Sectional 64 | Cannelton (4 teams)