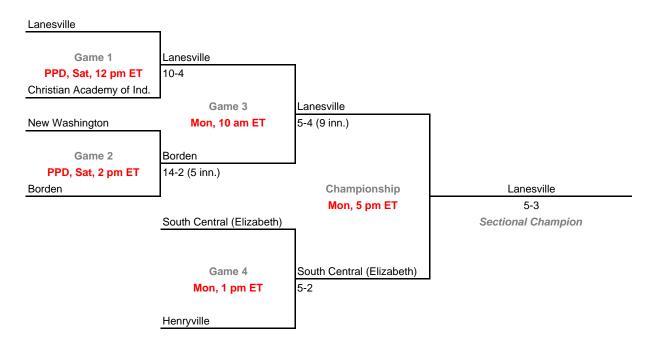

with 3 or more sessions)

### Class A, Sectional 57 | Shakamak (5 teams)





#### Class A, Sectional 58 | Morristown (5 teams)





## 2009-10 IHSAA Class A Baseball 44th Annual State Tournament Series

**Sectionals** 

Dates: May 27-31, 2010

Admission: \$5 session; \$8 season (season tickets may be provided with 3 or more sessions)

#### Class A, Sectional 59 | Indianapolis Lutheran (4 teams)







#### Class A, Sectional 60 | Shawe Memorial (5 teams)



## 2009-10 IHSAA Class A Baseball 44th Annual State Tournament Series

#### Sectionals

Dates: May 27-31, 2010

Admission: \$5 session; \$8 season (season tickets may be provided with 3 or more sessions)

#### Class A, Sectional 61 | Northeast Dubois (5 teams)





#### Class A, Sectional 62 | Christian Academy of Indiana (6 teams)





## **44th Annual State Tournament Series**

**Sectionals** 

Dates: May 27-31, 2010

Admission: \$5 session; \$8 season (season tickets may be provided with 3 or more sessions)

### Class A, Sectional 63 | Loogootee (5 teams)





#### Class A, Sectional 64 | Cannelton (4 teams)