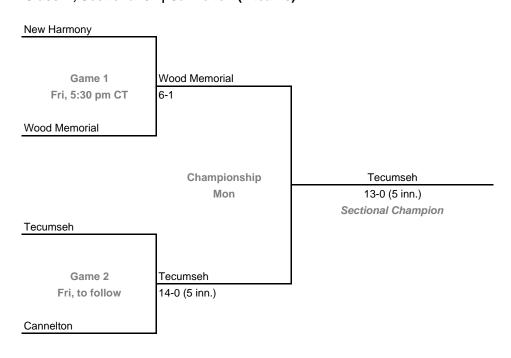

on tickets may be provided with 3 or more sessions)

#### Class A, Sectional 59 | Indianapolis Lutheran (4 teams)







#### Class A, Sectional 60 | Shawe Memorial (5 teams)



## 2009-10 IHSAA Class A Baseball 44th Annual State Tournament Series

#### Sectionals

Dates: May 27-31, 2010

Admission: \$5 session; \$8 season (season tickets may be provided with 3 or more sessions)

#### Class A, Sectional 61 | Northeast Dubois (5 teams)





#### Class A, Sectional 62 | Christian Academy of Indiana (6 teams)





## **44th Annual State Tournament Series**

**Sectionals** 

Dates: May 27-31, 2010

Admission: \$5 session; \$8 season (season tickets may be provided with 3 or more sessions)

### Class A, Sectional 63 | Loogootee (5 teams)





#### Class A, Sectional 64 | Cannelton (4 teams)