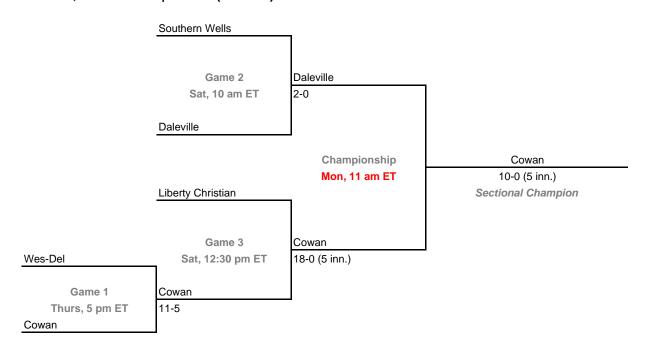

n (season tickets may be provided with 3 or more sessions)

#### Class A, Sectional 49 | Washington Township (6 teams)





### Class A, Sectional 50 | South Central (Union Mills) (6 teams)



## 2009-10 IHSAA Class A Baseball 44th Annual State Tournament Series

#### Sectionals

Dates: May 27-31, 2010

Admission: \$5 session; \$8 season (season tickets may be provided with 3 or more sessions)

#### Class A, Sectional 51 | Hamilton (8 teams)





#### Class A, Sectional 52 | Tri-County (7 teams)



## 44th Annual State Tournament Series

#### **Sectionals**

Dates: May 27-31, 2010

Admission: \$5 session; \$8 season (season tickets may be provided with 3 or more sessions)

### Class A, Sectional 53 | Lafayette Central Catholic (5 teams)





#### Class A, Sectional 54 | Cowan (5 teams)





### 44th Annual State Tournament Series

#### **Sectionals**

Dates: May 27-31, 2010

Admission: \$5 session; \$8 season (season tickets may be provided with 3 or more sessions)

#### Class A, Sectional 55 | Randolph Southern (7 teams)





#### Class A, Sectional 56 | Riverton Parke (6 teams)



## 44th Annual State Tournament Series

**Sectionals** 

Dates: May 27-31, 2010

Admission: \$5 session; \$8 season (season tickets may be provided with 3 or more sessions)

### Class A, Sectional 57 | Shakamak (5 teams)





#### Class A, Sectional 58 | Morristown (5 teams)





## 2009-10 IHSAA Class A Baseball 44th Annual State Tournament Series

**Sectionals** 

Dates: May 27-31, 2010

Admission: \$5 session; \$8 season (season tickets may be provided with 3 or more sessions)

#### Class A,