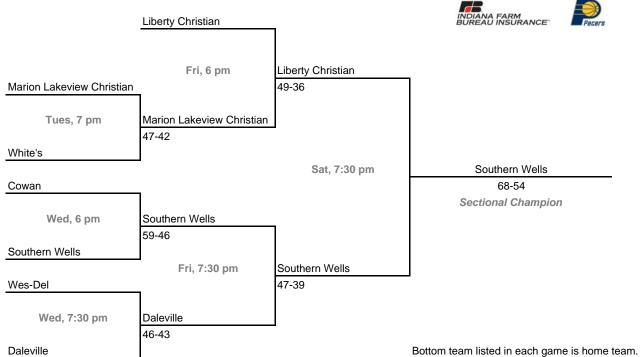

#### **Sectionals**

Dates: March 1-6, 2010; Admission: \$5 per session or \$9 all sessions