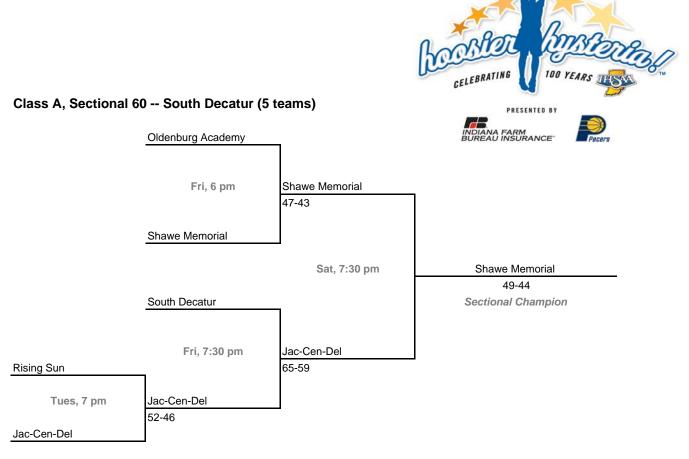

North Central (Farmersburg) 60-57 North Central (Farmersbg.) Sat, 7:30 pm North Central (Farmersburg) 36-35 White River Valley Sectional Champion Fri, 7:30 pm Shakamak 44-42 Union (Dugger) Tues, 7 pm Shakamak 66-35 Shakamak Class A, Sectional 58 -- Edinburgh (7 teams) Irvington Preparatory Acad. INDIANA FARM BUREAU INSURANCE Irvington Preparatory Acad. Fri, 6 pm Southwestern (Shelbyville) 67-52 Southwestern (Shelbyville) Tues, 7 pm

Sat, 7:30 pm

Edinburgh

55-54

70-67

Edinburgh 62-45

Morristown 55-49

Fri, 7:30 pm

Eminence

Edinburgh

Morristown

Waldron

Greenwood Christian

Wed, 6 pm

Wed, 7:30 pm

Edinburgh

52-51

## Sectionals Dates: Mar

Dates: March 1-6, 2010; Admission: \$5 per session or \$9 all sessions

## Class A, Sectional 59 -- Indianapolis Crispus Attucks (9 teams)





### **Sectionals** Dates: March 1-6, 2010; Admission: \$5 per session or \$9 all sessions Class A, Sectional 61 -- Springs Valley (6 teams) Medora Fri, 6 pm Orleans 66-27 Orleans Tues, 6 pm Orleans 62-61 OT Trinity Lutheran Sat, 7:30 pm Northeast Dubois 44-42 (2 OT) Northeast Dubois Sectional Champion Fri, 7:30 pm Northeast Dubois 57-42 Springs Valley Tues, 7:30 pm Springs Valley 66-56 Crothersville Class A, Sectional 62 -- Borden (7 teams) South Central (Elizabeth) INDIANA FARM BUREAU INSURANCE Lanesville Fri, 6 pm Christian Academy of Ind. 62-40 Lanesville Tues, 7 pm 61-51 Lanesville Sat, 7:30 pm Lanesville Rock Creek Academy 65-43 Sectional Champion Wed, 6 pm Rock Creek Academy 40-36 Borden Fri, 7:30 pm Henryville Henryville 40-38 Wed, 7:30 pm Henryville 47-43 **New Washington**

## *