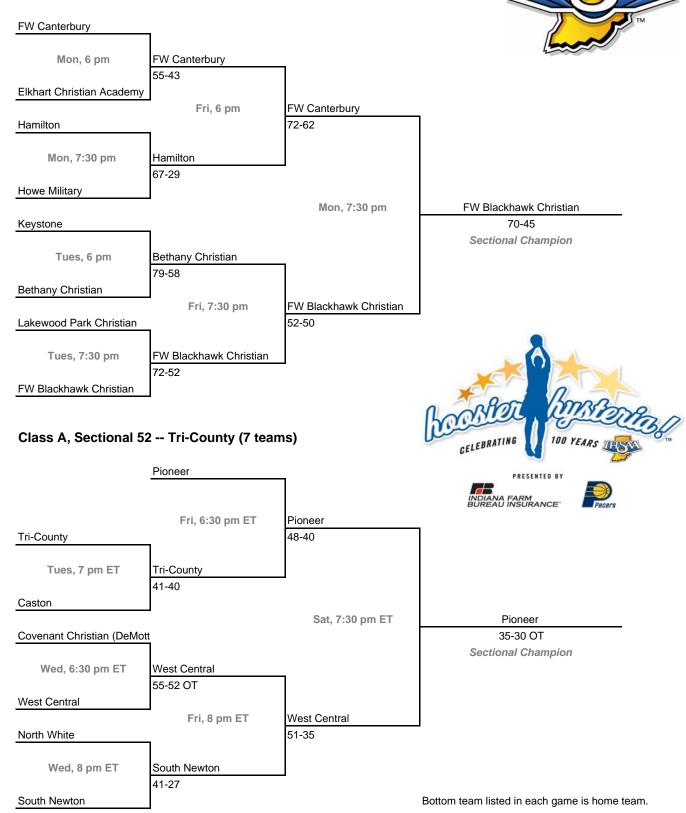

Sectional 49 -- Morgan Township (7 teams) Campagna Academy Fri, 6 pm CT Morgan Township 86-45 Morgan Township Tues, 6 pm CT Morgan Township 59-43 Washington Township Sat, 7 pm CT Bowman Academy Bowman Academy 98-70 Sectional Champion Wed, 6 pm CT Bowman Academy 100-40 LaCrosse Fri, 7:30 pm CT Bowman Academy 110-68 Kouts Wed, 7:30 pm CT Kouts 68-54 Whiting Class A, Sectional 50 -- Triton (6 teams) Argos INDIANA FARM BUREAU INSURANCE Fri, 6:30 pm Triton 47-41 Marquette Catholic Tues, 6:30 pm Triton 74-42 Triton Sat, 7:30 pm Triton Oregon-Davis Sectional Champion South Central Fri, 8 pm South Central (Union Mills) 65-53 Tues, 8 pm South Central 65-44

#### **Sectionals**

Dates: March 1-6, 2010; Admission: \$5 per session or \$9 all sessions

### Class A, Sectional 51 -- Hamilton (8 teams)



#### **Sectionals**

Dates: March 1-6, 2010; Admission: \$5 per session or \$9 all sessions

### Class A, Sectional 53 -- Tri-Central (5 teams)





#### **Sectionals** Dates: March 1-6, 2010; Admission: \$5 per session or \$9 all sessions Class A, Sectional 55 -- Blue River Valley (7 teams) Tri Fri, 6 pm Blue River Valley Seton Catholic 62-37 Tues, 7 pm Blue River Valley 50-42 Blue River Valley Sat, 7:30 pm Monroe Central Union City 62-57 Sectional Champion Wed, 6 pm Union City 64-46 Randolph Southern Fri, 7:30 pm Monroe Central Monroe Central 81-47 Wed, 7:30 pm Monroe Central 64-46 Union (Modoc) Class A, Sectional 56 -- North Vermillion (6 teams) Rockville INDIANA FARM BUREAU INSURANCE Fri, 6 pm Covington North Vermillion 49-47 OT Tues, 6 pm Covington 34-20 Covington Sat, 7:30 pm Covin