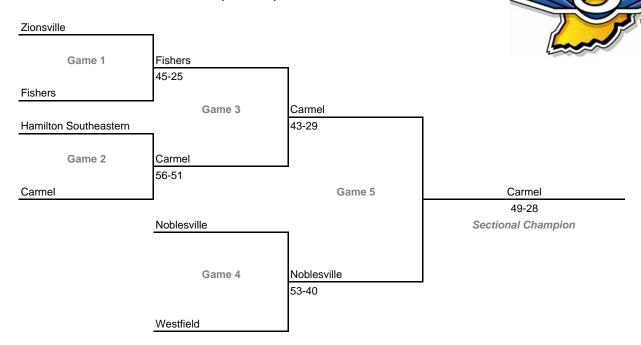

all sessions

### Class 4A, Sectional 3 -- South Bend Washington (6 teams)



## Class 4A, Sectional 4 -- Goshen (6 teams)





## **33rd Annual State Tournament Series**

#### **Sectionals**

Dates: Feb. 4-9, 2008; Admission: \$5 per session or \$9 all sessions

### Class 4A, Sectional 5 -- East Noble (5 teams)



## Class 4A, Sectional 6 -- Huntington North (6 teams)



## **33rd Annual State Tournament Series**

#### **Sectionals**

Dates: Feb. 4-9, 2008; Admission: \$5 per session or \$9 all sessions

#### Class 4A, Sectional 7 -- Logansport (5 teams)



## Class 4A, Sectional 8 -- Anderson (8 teams)



## **33rd Annual State Tournament Series**

#### **Sectionals**

Dates: Feb. 4-9, 2008; Admission: \$5 per session or \$9 all sessions

#### Class 4A, Sectional 9 -- Carmel (6 teams)





#### Class 4A, Sectional 10 -- Indianapolis Arlington (7 teams)



## **33rd Annual State Tournament Series**

#### **Sectionals**

Dates: Feb. 4-9, 2008; Admission: \$5 per session or \$9 all sessions

### Class 4A, Sectional 11 -- Southport (7 teams)



#### Class 4A, Sectional 12 -- Avon (6 teams)



## **33rd Annual State Tournament Series**

#### **Sectionals**

Dates: Feb. 4-9, 2008; Admission: \$5 per session or \$9 all sessions

### Class 4A, Sectional 13 -- Northview (6 teams)



## Class 4A, Sectional 14 -- Columbus East (5 teams)



## **33rd Annual State Tournament Series**

#### **Sectionals**

Dates: Feb. 4-9, 2008; Admission: \$5 per session or \$9 all sessions

#### Class 4A, Sectional 15 -- New Albany (6 teams)



## Class 4A, Sectional 16 -- Evansville Central (5 team