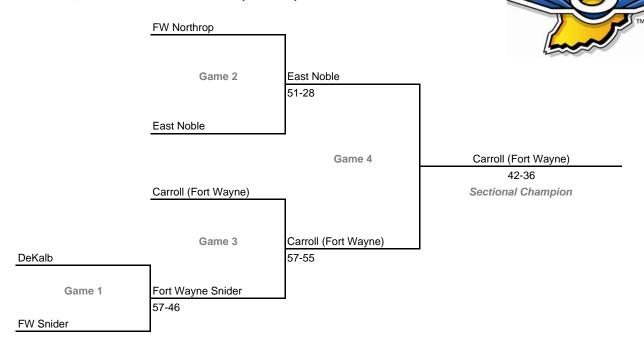

## **33rd Annual State Tournament Series**

#### **Sectionals**

Dates: Feb. 4-9, 2008; Admission: \$5 per session or \$9 all sessions

#### Class 4A, Sectional 1 -- Munster (7 teams)



#### Class 4A, Sectional 2 -- Chesterton (8 teams)



## **33rd Annual State Tournament Series**

#### **Sectionals**

Dates: Feb. 4-9, 2008; Admission: \$5 per session or \$9 all sessions

### Class 4A, Sectional 3 -- South Bend Washington (6 teams)



## Class 4A, Sectional 4 -- Goshen (6 teams)





## **33rd Annual State Tournament Series**

#### **Sectionals**

Dates: Feb. 4-9, 2008; Admission: \$5 per session or \$9 all sessions

### Class 4A, Sectional 5 -- East Noble (5 teams)



## Class 4A, Sectional 6 -- Huntington North (6 teams)



## **33rd Annual State Tournament Series**

#### **Sectionals**

Dates: Feb. 4-9, 2008; Admission: \$5 per session or \$9 all sessions

#### Class 4A, Sectional 7 -- Logansport (5 teams)



## Class 4A, Sectional 8 -- Anderson (8 teams)



## **33rd Annual State Tournament Series**

#### **Sectionals**

Dates: Feb. 4-9, 2008; Admission: \$5 per session or \$9 all sessions

#### Class 4A, Sectional 9 -- Carmel (6 teams)





#### Class 4A, Sectional 10 -- Indianapolis Arlington (7 teams)



## **33rd Annual State Tournament Series**

#### **Sectionals**

Dates: Feb. 4-9, 2008; Admission: \$5 per session or \$9 all sessions

### Class 4A, Sectional 11 -- Southport (7 teams)



#### Class 4A, Sectional 12 -- Avon (6 teams)



## **33