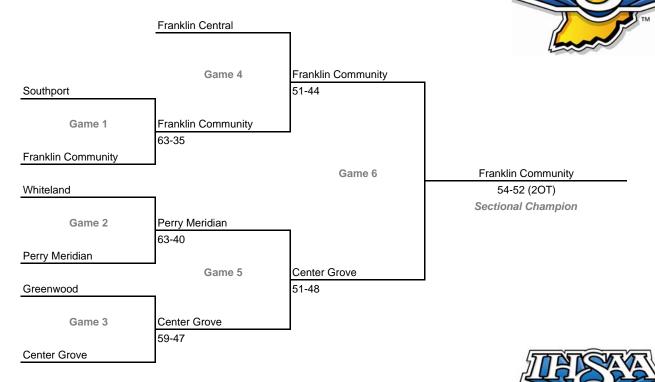

sions

### Class 4A, Sectional 5 -- East Noble (5 teams)



## Class 4A, Sectional 6 -- Huntington North (6 teams)



## **33rd Annual State Tournament Series**

#### **Sectionals**

Dates: Feb. 4-9, 2008; Admission: \$5 per session or \$9 all sessions

#### Class 4A, Sectional 7 -- Logansport (5 teams)



## Class 4A, Sectional 8 -- Anderson (8 teams)



## **33rd Annual State Tournament Series**

#### **Sectionals**

Dates: Feb. 4-9, 2008; Admission: \$5 per session or \$9 all sessions

#### Class 4A, Sectional 9 -- Carmel (6 teams)





#### Class 4A, Sectional 10 -- Indianapolis Arlington (7 teams)



## **33rd Annual State Tournament Series**

#### **Sectionals**

Dates: Feb. 4-9, 2008; Admission: \$5 per session or \$9 all sessions

### Class 4A, Sectional 11 -- Southport (7 teams)



#### Class 4A, Sectional 12 -- Avon (6 teams)



## **33rd Annual State Tournament Series**

#### **Sectionals**

Dates: Feb. 4-9, 2008; Admission: \$5 per session or \$9 all sessions

### Class 4A, Sectional 13 -- Northview (6 teams)



## Class 4A, Sectional 14 -- Columbus East (5 teams)



## **33rd Annual State Tournament Series**

#### **Sectionals**

Dates: Feb. 4-9, 2008; Admission: \$5 per session or \$9 all sessions

#### Class 4A, Sectional 15 -- New Albany (6 teams)



## Class 4A, Sectional 16 -- Evansville Central (5 teams)