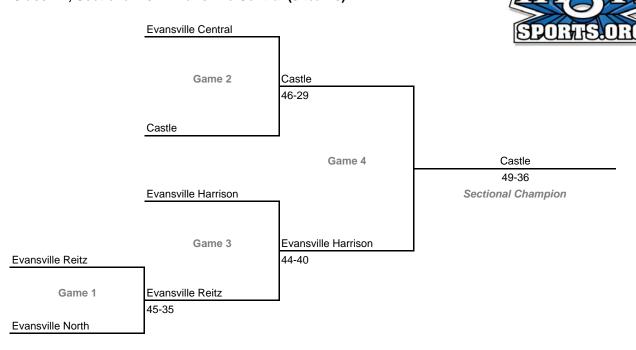

#### Class 4A, Sectional 10 -- Indianapolis Arlington (7 teams)



## **33rd Annual State Tournament Series**

#### **Sectionals**

Dates: Feb. 4-9, 2008; Admission: \$5 per session or \$9 all sessions

### Class 4A, Sectional 11 -- Southport (7 teams)



#### Class 4A, Sectional 12 -- Avon (6 teams)



## **33rd Annual State Tournament Series**

#### **Sectionals**

Dates: Feb. 4-9, 2008; Admission: \$5 per session or \$9 all sessions

### Class 4A, Sectional 13 -- Northview (6 teams)



## Class 4A, Sectional 14 -- Columbus East (5 teams)



## **33rd Annual State Tournament Series**

#### **Sectionals**

Dates: Feb. 4-9, 2008; Admission: \$5 per session or \$9 all sessions

#### Class 4A, Sectional 15 -- New Albany (6 teams)



## Class 4A, Sectional 16 -- Evansville Central (5 teams)