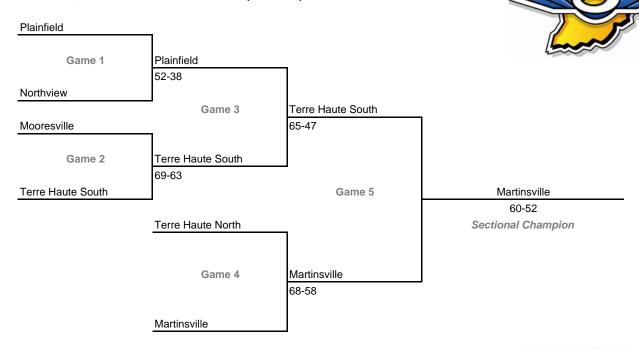

9 all sessions

#### Class 4A, Sectional 7 -- Logansport (5 teams)



## Class 4A, Sectional 8 -- Anderson (8 teams)



## **33rd Annual State Tournament Series**

#### **Sectionals**

Dates: Feb. 4-9, 2008; Admission: \$5 per session or \$9 all sessions

#### Class 4A, Sectional 9 -- Carmel (6 teams)





#### Class 4A, Sectional 10 -- Indianapolis Arlington (7 teams)



## **33rd Annual State Tournament Series**

#### **Sectionals**

Dates: Feb. 4-9, 2008; Admission: \$5 per session or \$9 all sessions

### Class 4A, Sectional 11 -- Southport (7 teams)



#### Class 4A, Sectional 12 -- Avon (6 teams)



## **33rd Annual State Tournament Series**

#### **Sectionals**

Dates: Feb. 4-9, 2008; Admission: \$5 per session or \$9 all sessions

### Class 4A, Sectional 13 -- Northview (6 teams)



## Class 4A, Sectional 14 -- Columbus East (5 teams)



## **33rd Annual State Tournament Series**

#### **Sectionals**

Dates: Feb. 4-9, 2008; Admission: \$5 per session or \$9 all sessions

#### Class 4A, Sectional 15 -- New Albany (6 teams)



## Class 4A, Sectional 16 -- Evansville Central (5 teams)