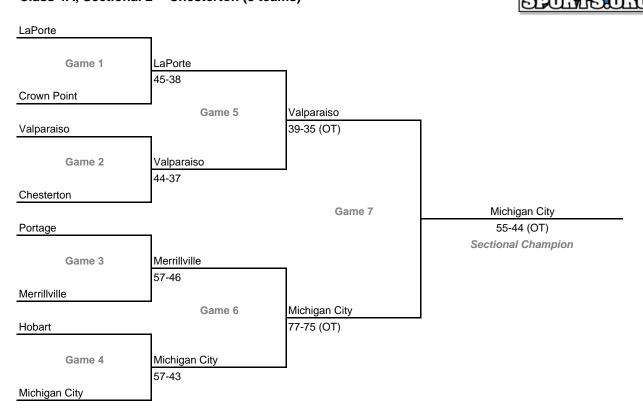

## **33rd Annual State Tournament Series**

#### **Sectionals**

Dates: Feb. 4-9, 2008; Admission: \$5 per session or \$9 all sessions

#### Class 4A, Sectional 1 -- Munster (7 teams)



#### Class 4A, Sectional 2 -- Chesterton (8 teams)



## **33rd Annual State Tournament Series**

#### **Sectionals**

Dates: Feb. 4-9, 2008; Admission: \$5 per session or \$9 all sessions

### Class 4A, Sectional 3 -- South Bend Washington (6 teams)



## Class 4A, Sectional 4 -- Goshen (6 teams)





## **33rd Annual State Tournament Series**

#### **Sectionals**

Dates: Feb. 4-9, 2008; Admission: \$5 per session or \$9 all sessions

### Class 4A, Sectional 5 -- East Noble (5 teams)



## Class 4A, Sectional 6 -- Huntington North (6 teams)



## **33rd Annual State Tournament Series**

#### **Sectionals**

Dates: Feb. 4-9, 2008; Admission: \$5 per session or \$9 all sessions

#### Class 4A, Sectional 7 -- Logansport (5 teams)



## Class 4A, Sectional 8 -- Anderson (8 teams)



## **33rd Annual State Tournament Series**

#### **Sectionals