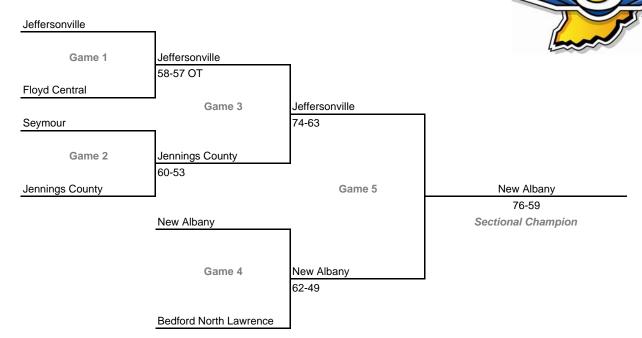

ssions

### Class 4A, Sectional 9 -- Carmel (6 teams)



# Class 4A, Sectional 10 -- Warren Central (7 teams)



### 98th Annual State Tournament Series

#### **Sectionals**

Dates: Feb. 25-March 1, 2008; Admission: \$5 per session or \$9 all sessions

### Class 4A, Sectional 11 -- Perry Meridian (7 teams)



### Class 4A, Sectional 12 -- Brownsburg (7 teams)



# 98th Annual State Tournament Series

#### **Sectionals**

Dates: Feb. 25-March 1, 2008; Admission: \$5 per session or \$9 all sessions

### Class 4A, Sectional 13 -- Martinsville (6 teams)



# Class 4A, Sectional 14 -- Columbus North (5 teams)



# 98th Annual State Tournament Series

#### **Sectionals**

Dates: Feb. 25-March 1, 2008; Admission: \$5 per session or \$9 all sessions

# Class 4A, Sectional 15 -- Seymour (6 teams)



### Class 4A, Sectional 16 -- Castle (5 teams)