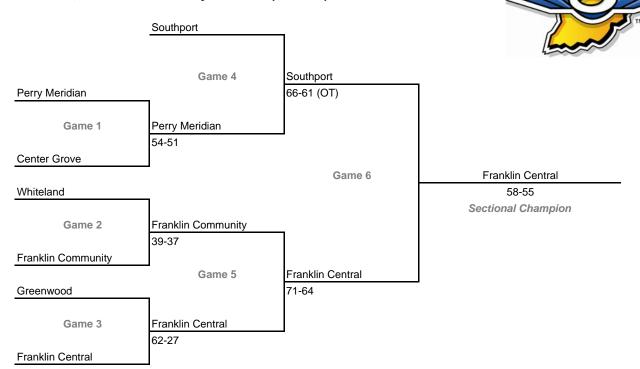

all sessions

# Class 4A, Sectional 5 -- DeKalb (5 teams)



### Class 4A, Sectional 6 -- Marion (6 teams)



### 98th Annual State Tournament Series

#### **Sectionals**

Dates: Feb. 25-March 1, 2008; Admission: \$5 per session or \$9 all sessions

# Class 4A, Sectional 7 -- Lafayette Jefferson (5 teams)



# Class 4A, Sectional 8 -- New Castle (8 teams)



# 98th Annual State Tournament Series

#### **Sectionals**

Dates: Feb. 25-March 1, 2008; Admission: \$5 per session or \$9 all sessions

### Class 4A, Sectional 9 -- Carmel (6 teams)



# Class 4A, Sectional 10 -- Warren Central (7 teams)



### 98th Annual State Tournament Series

#### **Sectionals**

Dates: Feb. 25-March 1, 2008; Admission: \$5 per session or \$9 all sessions

### Class 4A, Sectional 11 -- Perry Meridian (7 teams)



### Class 4A, Sectional 12 -- Brownsburg (7 teams)



# 98th Annual State Tournament Series

#### **Sectionals**

Dates: Feb. 25-March 1, 2008; Admission: \$5 per session or \$9 all sessions

### Class 4A, Sectional 13 -- Martinsville (6 teams)



# Class 4A, Sectional 14 -- Columbus North (5 teams)



# 98th Annual State Tournament Series

#### **Sectionals**

Dates: Feb. 25-March 1, 2008; Admission: \$5 per session or \$9 all sessions

# Class 4A, Sectional 15 -- Seymour (6 teams)



### Class 4A, Sectional 16 -- Castle (5 teams)