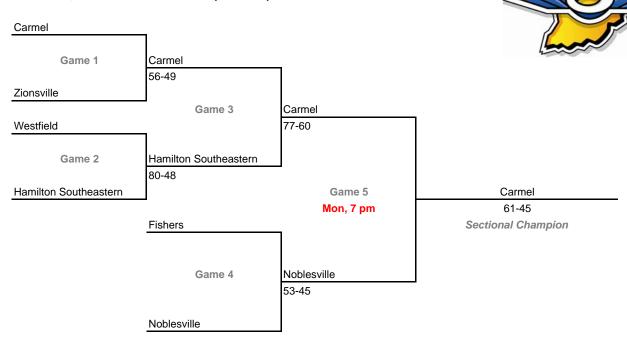

\$9 all sessions

# Class 4A, Sectional 3 -- South Bend Clay (6 teams)



# Class 4A, Sectional 4 -- Elkhart Central (6 teams)



# 98th Annual State Tournament Series

#### **Sectionals**

Dates: Feb. 25-March 1, 2008; Admission: \$5 per session or \$9 all sessions

# Class 4A, Sectional 5 -- DeKalb (5 teams)



### Class 4A, Sectional 6 -- Marion (6 teams)



### 98th Annual State Tournament Series

#### **Sectionals**

Dates: Feb. 25-March 1, 2008; Admission: \$5 per session or \$9 all sessions

# Class 4A, Sectional 7 -- Lafayette Jefferson (5 teams)



# Class 4A, Sectional 8 -- New Castle (8 teams)



# 98th Annual State Tournament Series

#### **Sectionals**

Dates: Feb. 25-March 1, 2008; Admission: \$5 per session or \$9 all sessions

### Class 4A, Sectional 9 -- Carmel (6 teams)



# Class 4A, Sectional 10 -- Warren Central (7 teams)



### 98th Annual State Tournament Series

#### **Sectionals**

Dates: Feb. 25-March 1, 2008; Admission: \$5 per session or \$9 all sessions

### Class 4A, Sectional 11 -- Perry Meridian (7 teams)



### Class 4A, Sectional 12 -- Brownsburg (7 teams)



# 98th Annual State Tournament Series

#### **Sectionals**

Dates: Feb. 25-March 1, 2008; Admission: \$5 per session or \$9 all sessions

### Class 4A, Sectional 13 -- Martinsville (6 teams)



# Class 4A, Sectional 14 -- Columbus North (5 teams)



# 98th Annual State Tournament Series

#### **Sectionals**

Dates: Feb. 25-March 1, 2008; Admission: \$5 per session or \$9 all sessions

# Class 4A, Sectional 15 -- Seymour (6 teams)



### Class 4A, Sectional 16 -- Castle (5 teams)