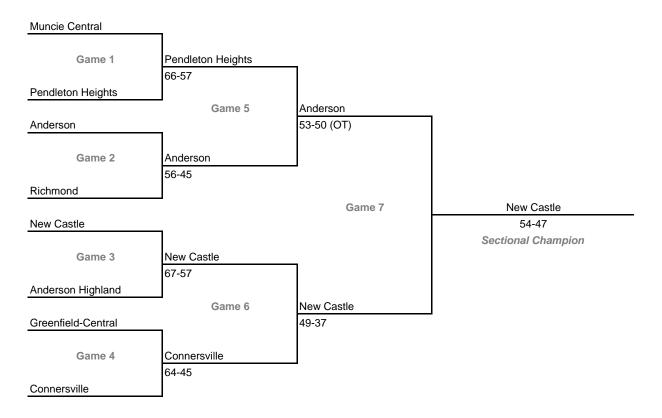

teams)



### Class 4A, Sectional 2 -- Michigan City (8 teams)



# 98th Annual State Tournament Series

#### **Sectionals**

Dates: Feb. 25-March 1, 2008; Admission: \$5 per session or \$9 all sessions

# Class 4A, Sectional 3 -- South Bend Clay (6 teams)



# Class 4A, Sectional 4 -- Elkhart Central (6 teams)



# 98th Annual State Tournament Series

#### **Sectionals**

Dates: Feb. 25-March 1, 2008; Admission: \$5 per session or \$9 all sessions

# Class 4A, Sectional 5 -- DeKalb (5 teams)



### Class 4A, Sectional 6 -- Marion (6 teams)



### 98th Annual State Tournament Series

#### **Sectionals**

Dates: Feb. 25-March 1, 2008; Admission: \$5 per session or \$9 all sessions

# Class 4A, Sectional 7 -- Lafayette Jefferson (5 teams)



# Class 4A, Sectional 8 -- New Castle (8 teams)



# 98th Annual State Tournament Series

#### **Sectionals**

Dates: Feb. 25-March 1, 2008; Admission: \$5 per session or \$9 all sessions

### Class 4A, Sectional 9 -- Carmel (6 teams)



# Class 4A, Sectional 10 -- Warren Central (7 teams)



### 98th Annual State Tournament Series

#### **Sectionals**

Dates: Feb. 25-March 1, 2008; Admission: \$5 per session or \$9 all sessions

### Class 4A, Sectional 11 -- Perry Meridian (7 teams)



### Class 4A, Sectional 12 -- Brownsburg (7 teams)



# 98th Annual State Tournament Series

#### **Sectionals**

Dates: Feb. 25-March 1, 2008; Admission: \$5 per session or \$9 all sessions

### Class 4A, Sectional 13 -- Martinsville (6 teams)



# Class 4A, Sectional 14 -- Columbus North (5 teams)



# 98th Annual State Tournament Series

#### **Section