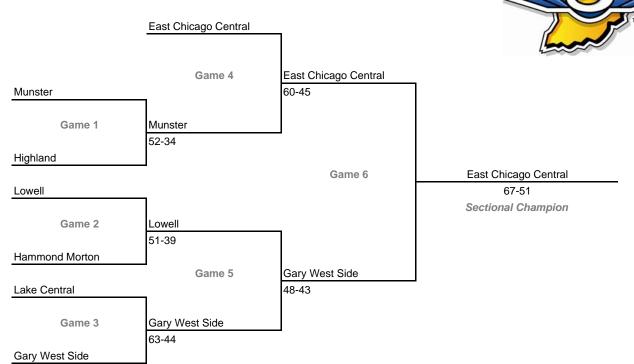

### 98th Annual State Tournament Series

#### **Sectionals**

Dates: Feb. 25-March 1, 2008; Admission: \$5 per session or \$9 all sessions

# Class 4A, Sectional 1 -- East Chicago Central (7 teams)



### Class 4A, Sectional 2 -- Michigan City (8 teams)



# 98th Annual State Tournament Series

#### **Sectionals**

Dates: Feb. 25-March 1, 2008; Admission: \$5 per session or \$9 all sessions

# Class 4A, Sectional 3 -- South Bend Clay (6 teams)



# Class 4A, Sectional 4 -- Elkhart Central (6 teams)



# 98th Annual State Tournament Series

#### **Sectionals**

Dates: Feb. 25-March 1, 2008; Admission: \$5 per session or \$9 all sessions

# Class 4A, Sectional 5 -- DeKalb (5 teams)



### Class 4A, Sectional 6 -- Marion (6 teams)



### 98th Annual State Tournament Series

#### **Sectionals**

Dates: Feb. 25-March 1, 2008; Admission: \$5 per session or \$9 all sessions

# Class 4A, Sectional 7 -- Lafayette Jefferson (5 teams)



# Class 4A, Sectional 8 -- New Castle (8 teams)



# 98th