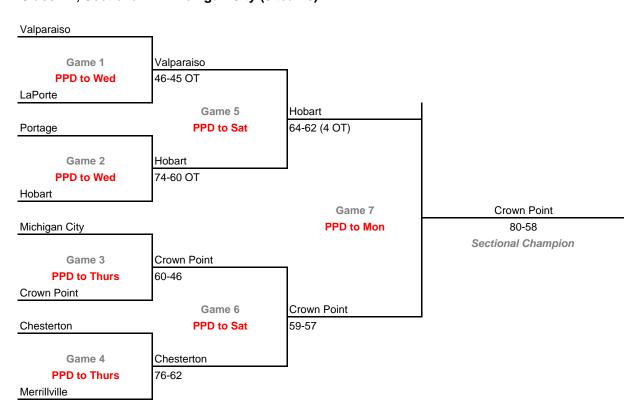

### 98th Annual State Tournament Series

#### **Sectionals**

Dates: Feb. 25-March 1, 2008; Admission: \$5 per session or \$9 all sessions

# Class 4A, Sectional 1 -- East Chicago Central (7 teams)



### Class 4A, Sectional 2 -- Michigan City (8 teams)



# 98th Annual State Tournament Series

#### **Sectionals**

Dates: Feb. 25-March 1, 2008; Admission: \$5 per session or \$9 all sessions

# Class 4A, Sectional 3 -- South Bend Clay (6 teams)



# Class 4A, Sectional 4 -- Elkhart Central (6 teams)



# 98th Annual State Tournament Series

#### **Sectionals**

Dates: Feb. 25-March 1, 2008; Admission: \$5 per session or \$9 all sessions

# Class 4A, Sectional 5 -- DeKalb (5 teams)



### Class 4A, Sectional 6 -- Marion (6 teams)



### 98th Annual State Tournament Series

#### **Sectionals**

Dates: Feb. 25-March 1, 2008; Admission: \$5 per session or \$9 all sessions

# Class 4A, Sectional 7 -- Lafayette Jefferson (5 teams)



# Class 4A, Sectional 8 -- New Castle (8 teams)



# 98th Annual State Tournament Series

#### **Sectionals**

Dat