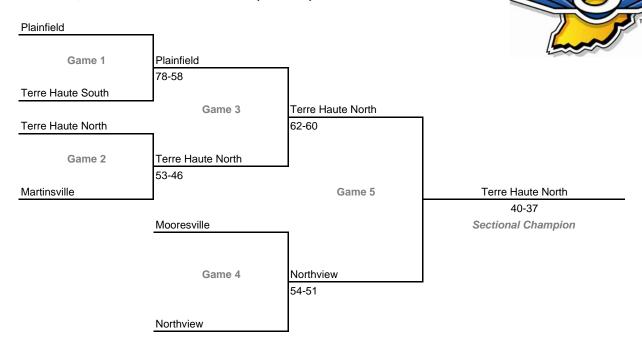

# Class 4A, Sectional 7 -- Lafayette Jefferson (5 teams)



# Class 4A, Sectional 8 -- New Castle (8 teams)



# 98th Annual State Tournament Series

#### **Sectionals**

Dates: Feb. 25-March 1, 2008; Admission: \$5 per session or \$9 all sessions

### Class 4A, Sectional 9 -- Carmel (6 teams)



# Class 4A, Sectional 10 -- Warren Central (7 teams)



### 98th Annual State Tournament Series

#### **Sectionals**

Dates: Feb. 25-March 1, 2008; Admission: \$5 per session or \$9 all sessions

### Class 4A, Sectional 11 -- Perry Meridian (7 teams)



### Class 4A, Sectional 12 -- Brownsburg (7 teams)



# 98th Annual State Tournament Series

#### **Sectionals**

Dates: Feb. 25-March 1, 2008; Admission: \$5 per session or \$9 all sessions

### Class 4A, Sectional 13 -- Martinsville (6 teams)



# Class 4A, Sectional 14 -- Columbus North (5 teams)



# 98th Annual State Tournament Series

#### **Sectionals**

Dates: Feb. 25-March 1, 2008; Admission: \$5 per session or \$9 all sessions

# Class 4A, Sectional 15 -- Seymour (6 teams)



### Class 4A, Sectional 16 -- Castle (5 teams)