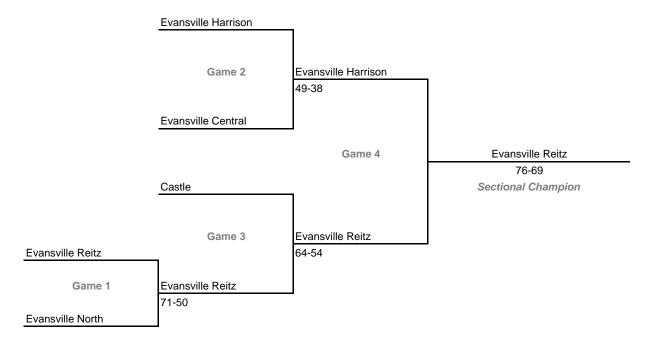

ms)



# Class 4A, Sectional 10 -- Warren Central (7 teams)



### 98th Annual State Tournament Series

#### **Sectionals**

Dates: Feb. 25-March 1, 2008; Admission: \$5 per session or \$9 all sessions

### Class 4A, Sectional 11 -- Perry Meridian (7 teams)



### Class 4A, Sectional 12 -- Brownsburg (7 teams)



# 98th Annual State Tournament Series

#### **Sectionals**

Dates: Feb. 25-March 1, 2008; Admission: \$5 per session or \$9 all sessions

### Class 4A, Sectional 13 -- Martinsville (6 teams)



# Class 4A, Sectional 14 -- Columbus North (5 teams)



# 98th Annual State Tournament Series

#### **Sectionals**

Dates: Feb. 25-March 1, 2008; Admission: \$5 per session or \$9 all sessions

# Class 4A, Sectional 15 -- Seymour (6 teams)



### Class 4A, Sectional 16 -- Castle (5 teams)