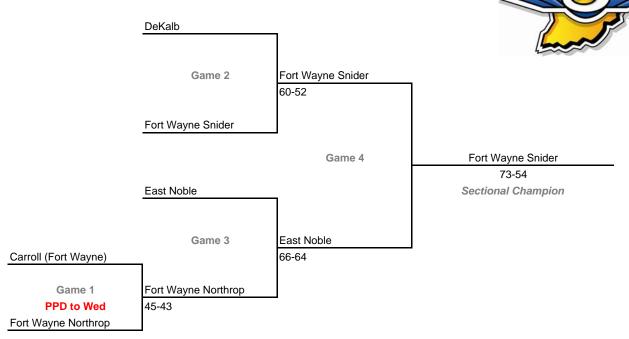

### 98th Annual State Tournament Series

#### **Sectionals**

Dates: Feb. 25-March 1, 2008; Admission: \$5 per session or \$9 all sessions

# Class 4A, Sectional 1 -- East Chicago Central (7 teams)



### Class 4A, Sectional 2 -- Michigan City (8 teams)



# 98th Annual State Tournament Series

#### **Sectionals**

Dates: Feb. 25-March 1, 2008; Admission: \$5 per session or \$9 all sessions

# Class 4A, Sectional 3 -- South Bend Clay (6 teams)



# Class 4A, Sectional 4 -- Elkhart Central (6 teams)



# 98th Annual State Tournament Series

#### **Sectionals**

Dates: Feb. 25-March 1, 2008; Admission: \$5 per session or \$9 all sessions

# Class 4A, Sectional 5 -- DeKalb (5 teams)



### Class 4A, Sectional 6 -- Marion (6 teams)



### 98th Annual State Tournament Series

#### **Sectionals**

Dates: Feb. 25-March 1, 2008; Admission: \$5 per session or \$9 all sessions

# Class 4A, Sectional 7 -- Lafayette Jefferson (5 teams)



# Class 4A, Sectional 8 -- New Castle (8 teams)



# 98th Annual State Tournament Series

#### **Sectionals**

Dates: Feb. 25-March 1, 2008; Admission: \$5 per session or \$9 all sessions

### Class 4A, Sectional 9 -- Carmel (6 teams)



# Class 4A, Sectional 10 -- Warren Central (7 teams)



### 98th Annual State Tournament Series

#### **Sectionals**

Dates: Feb. 25-March 1, 2008; Admission: \$5 per session or \$9 all sessions

### Class 4A, Sectional 11 -- Perry Meridian (7 teams)



### Class 4A, Sectional 12 -- Brownsburg (7 teams)



# 9