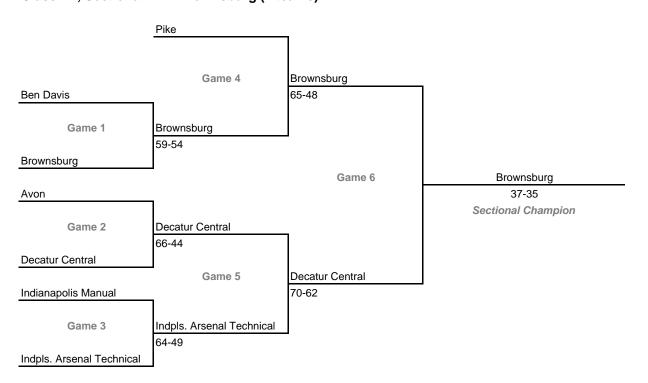

ms)



### Class 4A, Sectional 6 -- Marion (6 teams)



### 98th Annual State Tournament Series

#### **Sectionals**

Dates: Feb. 25-March 1, 2008; Admission: \$5 per session or \$9 all sessions

# Class 4A, Sectional 7 -- Lafayette Jefferson (5 teams)



# Class 4A, Sectional 8 -- New Castle (8 teams)



# 98th Annual State Tournament Series

#### **Sectionals**

Dates: Feb. 25-March 1, 2008; Admission: \$5 per session or \$9 all sessions

### Class 4A, Sectional 9 -- Carmel (6 teams)



# Class 4A, Sectional 10 -- Warren Central (7 teams)



### 98th Annual State Tournament Series

#### **Sectionals**

Dates: Feb. 25-March 1, 2008; Admission: \$5 per session or \$9 all sessions

### Class 4A, Sectional 11 -- Perry Meridian (7 teams)



### Class 4A, Sectional 12 -- Brownsburg (7 teams)



# 98th Annual State Tournament Series

#### **Sectionals**

Dates: Feb. 25-March 1, 2008; Admission: \$5 per session or \$9 all sessions

### Class 4A, Sectional 13 -- Martinsville (6 teams)



# Class 4A, Sectional 14 -- Columbus North (5 teams)



# 98th Annual State Tournament Series

#### **Sectionals**

Dates: Feb. 25-March 1, 2008; Admission: \$5 per session or \$9 all sessions

# Class 4A, Sectional 15 -- Seymour (6 teams)



### Class 4A, Sectional 16 -- Castle (5 teams)