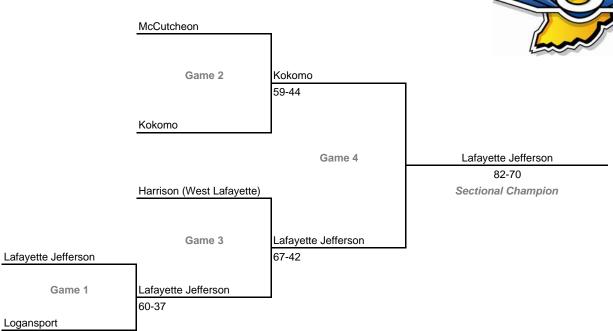

# Class 4A, Sectional 1 -- East Chicago Central (7 teams)



### Class 4A, Sectional 2 -- Michigan City (8 teams)



# 98th Annual State Tournament Series

#### **Sectionals**

Dates: Feb. 25-March 1, 2008; Admission: \$5 per session or \$9 all sessions

# Class 4A, Sectional 3 -- South Bend Clay (6 teams)



# Class 4A, Sectional 4 -- Elkhart Central (6 teams)



# 98th Annual State Tournament Series

#### **Sectionals**

Dates: Feb. 25-March 1, 2008; Admission: \$5 per session or \$9 all sessions

# Class 4A, Sectional 5 -- DeKalb (5 teams)



### Class 4A, Sectional 6 -- Marion (6 teams)



### 98th Annual State Tournament Series

#### **Sectionals**

Dates: Feb. 25-March 1, 2008; Admission: \$5 per session or \$9 all sessions

# Class 4A, Sectional 7 -- Lafayette Jefferson (5 teams)



# Class 4A, Sectional 8 -- New Castle (8 teams)



# 98th Annual State Tournament Series

#### **Sectionals**

Dates: Feb. 25-March 1, 2008; Admission: \$5 per session or \$9 all sessions

### Class 4A, Sectional 9 -- Carmel (6 teams)



# Class 4A, Sectional 10 -- Warren Central (7 teams)



### 98th Annual State Tournament Series

#### **Sectionals**

Dates: Feb. 25-March 1, 2008; Admission: \$5 per session or \$9 all sessions

### Class 4A, Sectional 11 -- Perry Meridian (7 teams)



### Class 4A, Sectional 12 -- Brownsburg (7 teams)



# 98th Annual State Tournament Series

#### **Sectionals**

Dates: Feb. 25-March 1, 2008; Admission: \$5 per session or \$9 all sessions

### Class 4A, Sectional 13 -- Martinsville (6 teams)



# Class 4A, Sectional 14 -- Columbus North (5 teams)



#