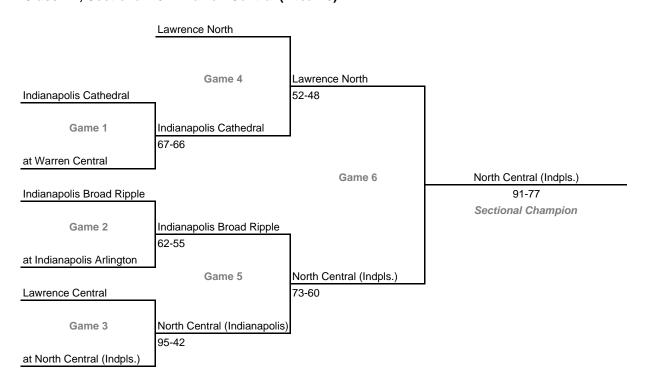

Clay (6 teams)



# Class 4A, Sectional 4 -- Elkhart Central (6 teams)



# 98th Annual State Tournament Series

#### **Sectionals**

Dates: Feb. 25-March 1, 2008; Admission: \$5 per session or \$9 all sessions

# Class 4A, Sectional 5 -- DeKalb (5 teams)



### Class 4A, Sectional 6 -- Marion (6 teams)



### 98th Annual State Tournament Series

#### **Sectionals**

Dates: Feb. 25-March 1, 2008; Admission: \$5 per session or \$9 all sessions

# Class 4A, Sectional 7 -- Lafayette Jefferson (5 teams)



# Class 4A, Sectional 8 -- New Castle (8 teams)



# 98th Annual State Tournament Series

#### **Sectionals**

Dates: Feb. 25-March 1, 2008; Admission: \$5 per session or \$9 all sessions

### Class 4A, Sectional 9 -- Carmel (6 teams)



# Class 4A, Sectional 10 -- Warren Central (7 teams)



### 98th Annual State Tournament Series

#### **Sectionals**

Dates: Feb. 25-March 1, 2008; Admission: \$5 per session or \$9 all sessions

### Class 4A, Sectional 11 -- Perry Meridian (7 teams)



### Class 4A, Sectional 12 -- Brownsburg (7 teams)



# 98th Annual State Tournament Series

#### **Sectionals**

Dates: Feb. 25-March 1, 2008; Admission: \$5 per session or \$9 all sessions

### Class 4A, Sectional 13 -- Martinsville (6 teams)



# Class 4A, Sectional 14 -- Columbus North (5 teams)



# 98th Annual State Tournament Series

#### **Sectionals**

Dates: Feb. 25-March 1, 2008; Admission: \$5 per session or \$9 all sessions

# Class 4A, Sectional 15 -- Seymour (6 teams)



### Class 4A, Sectional 16 -- Castle (5 teams)