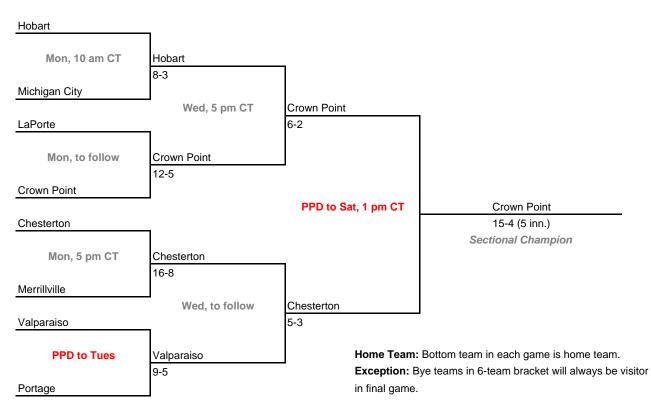

### Class 4A, Sectional 2 | LaPorte (8 teams)

42nd Annual State Tournament Series