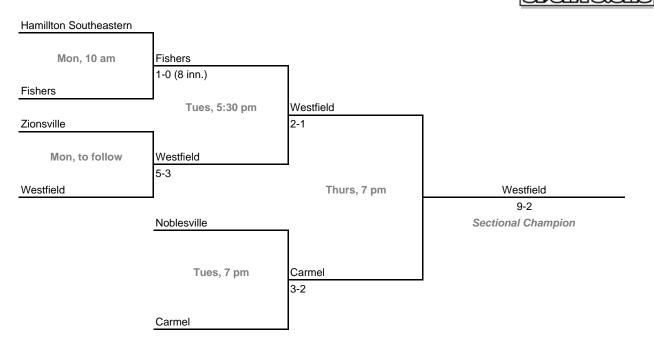

### Class 4A, Sectional 8 | Westfield (6 teams)

42nd Annual State Tournament Series