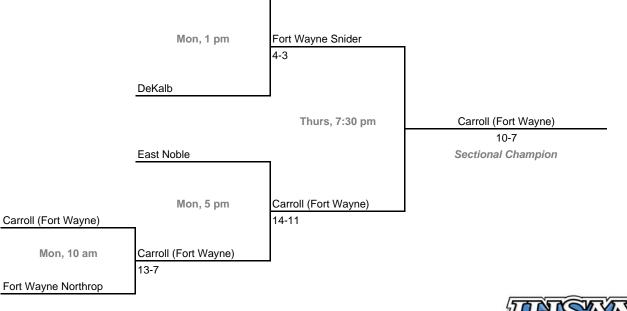

aturday, May 31, 2008 Admission: \$5 session; \$8 season (season tickets may be provided with 3 or more sessions)

# Class 4A, Sectional 1 | Munster (7 teams)





### Class 4A, Sectional 2 | LaPorte (8 teams)



42nd Annual State Tournament Series

#### Sectionals

Dates: Monday, May 26 - Saturday, May 31, 2008 Admission: \$5 session; \$8 season (season tickets may be provided with 3 or more sessions)

# Class 4A, Sectional 3 | South Bend Clay (6 teams)





### Class 4A, Sectional 4 | Elkhart Memorial (6 teams)



**42nd Annual State Tournament Series** 

#### Sectionals

Dates: Monday, May 26 - Saturday, May 31, 2008 Admission: \$5 session; \$8 season (season tickets may be provided with 3 or more sessions)

# Class 4A, Sectional 5 | Carroll (Fort Wayne) (5 teams)

Fort Wayne Snider





### Class 4A, Sectional 6 | Huntington North (6 teams)



42nd Annual State Tournament Series

#### Sectionals

Dates: Monday, May 26 - Saturday, May 31, 2008 Admission: \$5 session; \$8 season (season tickets may be provided with 3 or more sessions)

## Class 4A, Sectional 7 | Lafayette Jefferson (5 teams)





### Class 4A, Sectional 8 | Westfield (6 teams)



42nd Annual State Tournament Series

#### Sectionals

Dates: Monday, May 26 - Saturday, May 31, 2008 Admission: \$5 session; \$8 season (season tickets may be provided with 3 or more sessions)

# Class 4A, Sectional 9 | Pendleton Heights (8 teams)





### Class 4A, Sectional 10 | Warren Central (7 teams)



42nd Annual State Tournament Series

#### Sectionals

Dates: Monday, May 26 - Saturday, May 31, 2008 Admission: \$5 session