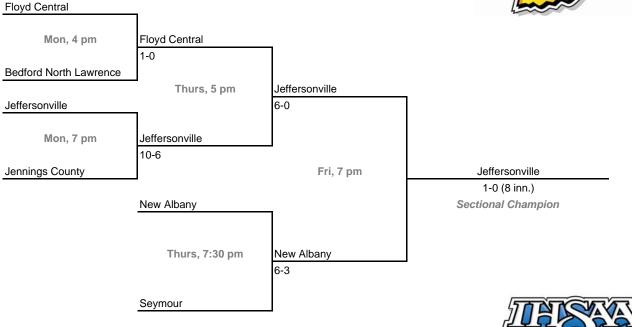

ectionals

Dates: Monday, May 26 - Saturday, May 31, 2008 Admission: \$5 session; \$8 season (season tickets may be provided with 3 or more sessions)

# Class 4A, Sectional 11 | Center Grove (7 teams)





# Class 4A, Sectional 12 | Avon (7 teams)



42nd Annual State Tournament Series

#### Sectionals

Dates: Monday, May 26 - Saturday, May 31, 2008 Admission: \$5 session; \$8 season (season tickets may be provided with 3 or more sessions)

# Class 4A, Sectional 13 | Northview (6 teams)





### Class 4A, Sectional 14 | East Central (5 teams)



42nd Annual State Tournament Series

#### Sectionals

Dates: Monday, May 26 - Saturday, May 31, 2008 Admission: \$5 session; \$8 season (season tickets may be provided with 3 or more sessions)

# Class 4A, Sectional 15 | Floyd Central (6 teams)





### Class 4A, Sectional 16 | Evansville North (5 teams)