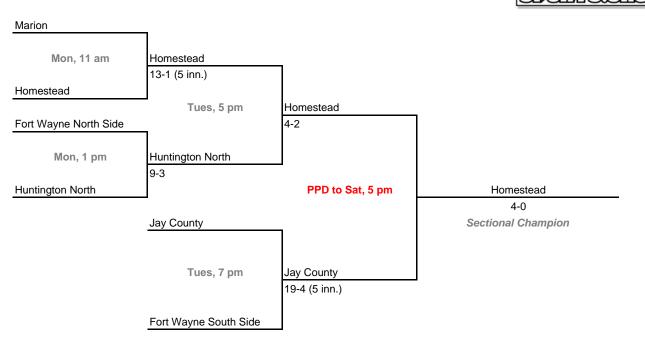

### Class 4A, Sectional 6 | Huntington North (6 teams)

42nd Annual State Tournament Series