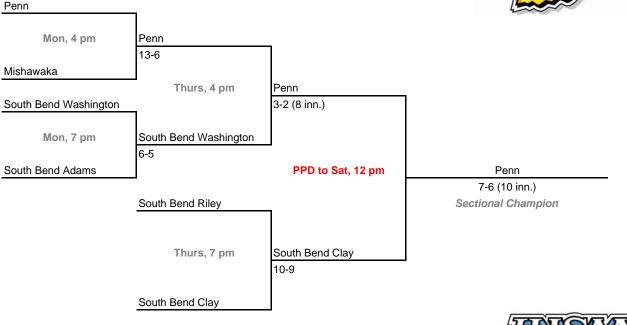

42nd Annual State Tournament Series

#### Sectionals

Dates: Monday, May 26 - Saturday, May 31, 2008 Admission: \$5 session; \$8 season (season tickets may be provided with 3 or more sessions)

# Class 4A, Sectional 1 | Munster (7 teams)





### Class 4A, Sectional 2 | LaPorte (8 teams)



42nd Annual State Tournament Series

#### Sectionals

Dates: Monday, May 26 - Saturday, May 31, 2008 Admission: \$5 session; \$8 season (season tickets may be provided with 3 or more sessions)

# Class 4A, Sectional 3 | South Bend Clay (6 teams)





### Class 4A, Sectional 4 | Elkhart Memorial (6 teams)



**42nd Annual State Tournament Series** 

#### Sectionals

Dates: Monday, May 26 - Saturday, May 31, 2008 Admission: \$5 session; \$8 season (season tickets may be provided with 3 or more sessions)

# Class 4A, Sectional 5 | Carroll (Fort Wayne) (5 teams)

Fort Wayne Snider





### Class 4A, Sectional 6 | Huntington North (6 teams)



42nd Annual State Tournament Series

#### Sectionals

Dates: Monday, May 26 - Saturday, May 31, 2008 Admission: \$5 session; \$8 season (season tickets may be provided with 3 or more sessions)

## Class 4A, Sectional 7 | Lafayette Jefferson (5 teams)





### Class 4A, Sectional 8 | Westfield (6 teams)



42nd Annual State Tournament Series

#### Sectionals

Dates: Monday, May 26 - Saturday, May 31,