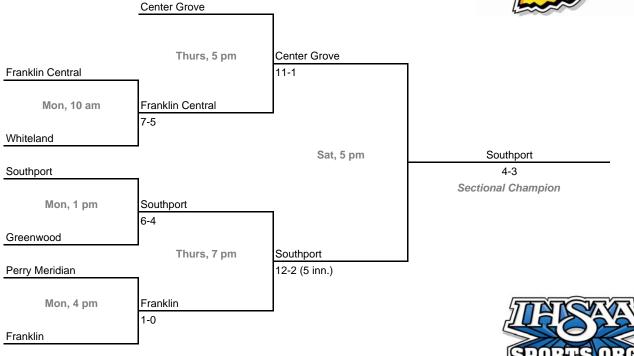

day, May 26 - Saturday, May 31, 2008 Admission: \$5 session; \$8 season (season tickets may be provided with 3 or more sessions)

## Class 4A, Sectional 7 | Lafayette Jefferson (5 teams)





### Class 4A, Sectional 8 | Westfield (6 teams)



42nd Annual State Tournament Series

#### Sectionals

Dates: Monday, May 26 - Saturday, May 31, 2008 Admission: \$5 session; \$8 season (season tickets may be provided with 3 or more sessions)

# Class 4A, Sectional 9 | Pendleton Heights (8 teams)





### Class 4A, Sectional 10 | Warren Central (7 teams)



42nd Annual State Tournament Series

#### Sectionals

Dates: Monday, May 26 - Saturday, May 31, 2008 Admission: \$5 session; \$8 season (season tickets may be provided with 3 or more sessions)

# Class 4A, Sectional 11 | Center Grove (7 teams)





# Class 4A, Sectional 12 | Avon (7 teams)



42nd Annual State Tournament Series

#### Sectionals

Dates: Monday, May 26 - Saturday, May 31, 2008 Admission: \$5 session; \$8 season (season tickets may be provided with 3 or more sessions)

# Class 4A, Sectional 13 | Northview (6 teams)





### Class 4A, Sectional 14 | East Central (5 teams)



42nd Annual State Tournament Series

#### Sectionals

Dates: Monday, May 26 - Saturday, May 31, 2008 Admission: \$5 session; \$8 season (season tickets may be provided with 3 or more sessions)

# Class 4A, Sectional 15 | Floyd Central (6 teams)





### Class 4A, Sectional 16 | Evansville North (5 teams)