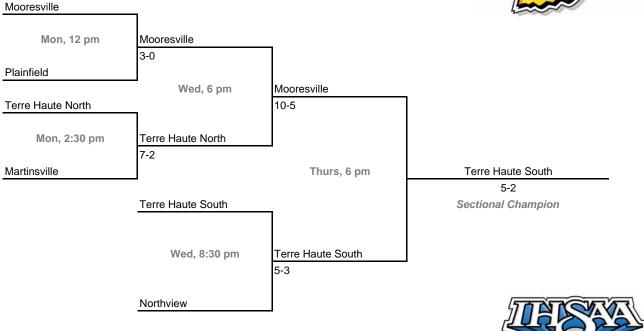

# Class 4A, Sectional 13 | Northview (6 teams)

### Class 4A, Sectional 14 | East Central (5 teams)

42nd Annual State Tournament Series