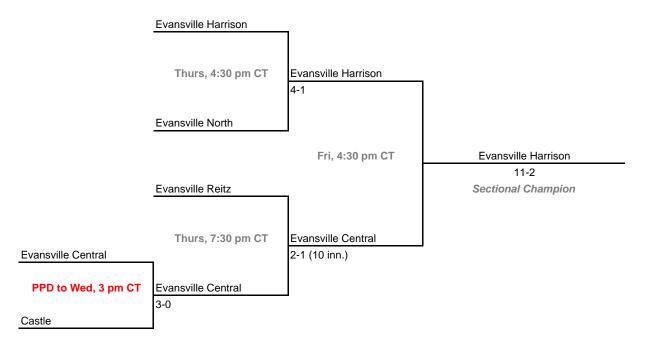

dmission: \$5 session; \$8 season (season tickets may be provided with 3 or more sessions)

# Class 4A, Sectional 11 | Center Grove (7 teams)





# Class 4A, Sectional 12 | Avon (7 teams)



42nd Annual State Tournament Series

#### Sectionals

Dates: Monday, May 26 - Saturday, May 31, 2008 Admission: \$5 session; \$8 season (season tickets may be provided with 3 or more sessions)

# Class 4A, Sectional 13 | Northview (6 teams)





### Class 4A, Sectional 14 | East Central (5 teams)



42nd Annual State Tournament Series

#### Sectionals

Dates: Monday, May 26 - Saturday, May 31, 2008 Admission: \$5 session; \$8 season (season tickets may be provided with 3 or more sessions)

# Class 4A, Sectional 15 | Floyd Central (6 teams)





### Class 4A, Sectional 16 | Evansville North (5 teams)