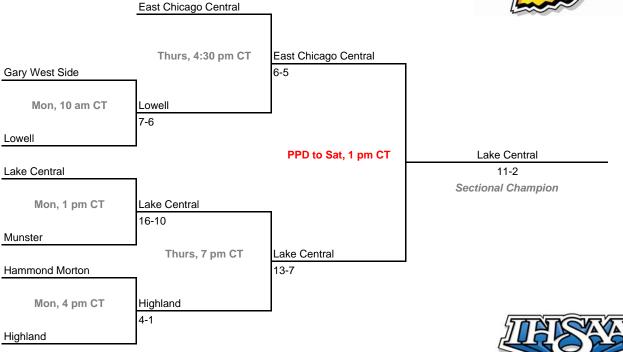

42nd Annual State Tournament Series

#### Sectionals

Dates: Monday, May 26 - Saturday, May 31, 2008 Admission: \$5 session; \$8 season (season tickets may be provided with 3 or more sessions)

# Class 4A, Sectional 1 | Munster (7 teams)





### Class 4A, Sectional 2 | LaPorte (8 teams)



42nd Annual State Tournament Series

#### Sectionals

Dates: Monday, May 26 - Saturday, May 31, 2008 Admission: \$5 session; \$8 season (season tickets may be provided with 3 or more sessions)

# Class 4A, Sectional 3 | South Bend Clay (6 teams)





### Class 4A, Sectional 4 | Elkhart Memorial (6 teams)



**42nd Annual State Tournament Series** 

#### Sectionals

Dates: Monday, May 26 - Saturday, May 31, 2008 Admission: \$5 session; \$8 season (season tickets may be provided with 3 or more sessions)

# Class 4A, Sectional 5 | Carroll (Fort Wayne) (5 teams)

Fort Wayne Snider





### Class 4A, Sectional 6 | Huntington North (6 teams)



42nd Annual State Tournament Series

#### Sectionals

Dates: Monday, May 26 - Saturday, May 31, 2008 A