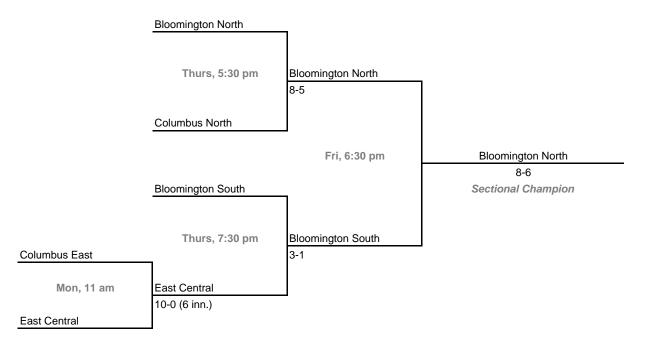

### Class 4A, Sectional 14 | East Central (5 teams)

42nd Annual State Tournament Series