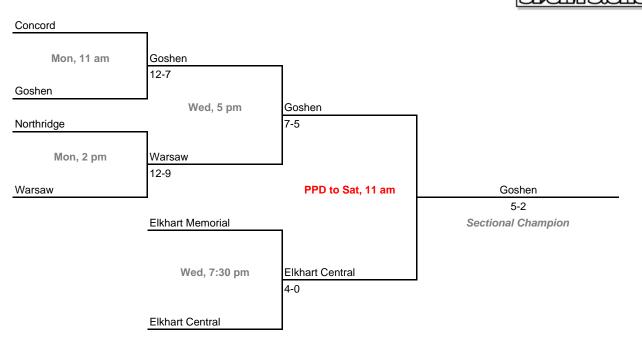

### Class 4A, Sectional 4 | Elkhart Memorial (6 teams)

**42nd Annual State Tournament Series** 