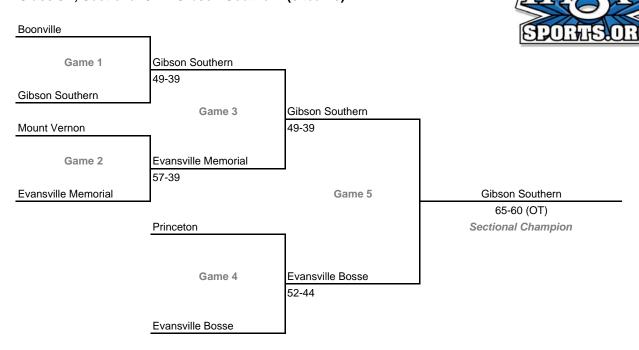

Sectional 26 -- Beech Grove (6 teams)





## **33rd Annual State Tournament Series**

#### **Sectionals**

Dates: Feb. 4-9, 2008; Admission: \$5 per session or \$9 all sessions

### Class 3A, Sectional 27 -- Mount Vernon (Fortville) (5 teams)



## Class 3A, Sectional 28 -- South Dearborn (6 teams)





## **33rd Annual State Tournament Series**

### **Sectionals**

Dates: Feb. 4-9, 2008; Admission: \$5 per session or \$9 all sessions

### Class 3A, Sectional 29 -- Brown County (7 teams)



### Class 3A, Sectional 30 -- Mitchell (7 teams)



## **33rd Annual State Tournament Series**

#### **Sectionals**

Dates: Feb. 4-9, 2008; Admission: \$5 per session or \$9 all sessions

### Class 3A, Sectional 31 -- Heritage Hills (6 teams)



### Class 3A, Sectional 32 -- Gibson Southern (6 teams)