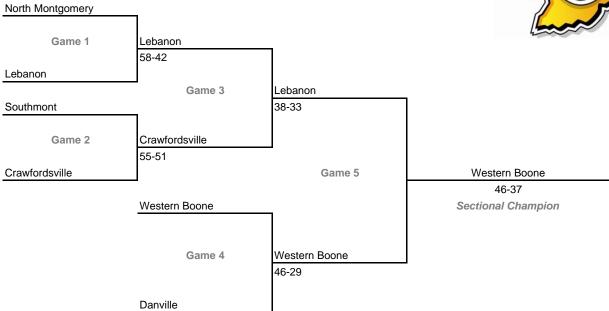

ession or \$9 all sessions

### Class 3A, Sectional 19 -- New Prairie (7 teams)



### Class 3A, Sectional 20 -- Twin Lakes (6 teams)



## **33rd Annual State Tournament Series**

#### **Sectionals**

Dates: Feb. 4-9, 2008; Admission: \$5 per session or \$9 all sessions

## Class 3A, Sectional 21 -- NorthWood (7 teams)



### Class 3A, Sectional 22 -- Maconaquah (6 teams)



## **33rd Annual State Tournament Series**

#### **Sectionals**

Dates: Feb. 4-9, 2008; Admission: \$5 per session or \$9 all sessions

### Class 3A, Sectional 23 -- Leo (7 teams)



### Class 3A, Sectional 24 -- Eastbrook (6 teams)



## **33rd Annual State Tournament Series**

#### **Sectionals**

Dates: Feb. 4-9, 2008; Admission: \$5 per session or \$9 all sessions

### Class 3A, Sectional 25 -- Lebanon (6 teams)



## Class 3A, Sectional 26 -- Beech Grove (6 teams)





## **33rd Annual State Tournament Series**

#### **Sectionals**

Dates: Feb. 4-9, 2008; Admission: \$5 per session or \$9 all sessions

### Class 3A, Sectional 27 -- Mount Vernon (Fortville) (5 teams)



## Class 3A, Sectional 28 -- South Dearborn (6 teams)





## **33rd Annual State Tournament Series**

### **Sectionals**

Dates: Feb. 4-9, 2008; Admission: \$5 per session or \$9 all sessions

### Class 3A, Sectional 29 -- Brown County (7 teams)



### Class 3A, Sectional 30 -- Mitchell (7 teams)



## **33rd Annual State Tournament Series**

#### **Sectionals**

Dates: Feb. 4-9, 2008; Admission: \$5 per session or \$9 all sessions

### Class 3A, Sectional 31 -- Heritage Hills (6 teams)



### Class 3A, Sectional 32 -- Gibson South