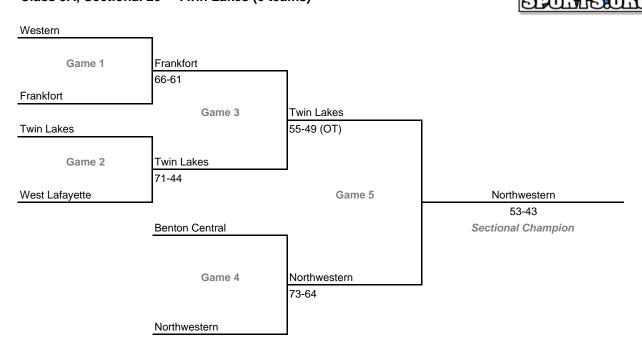

## **33rd Annual State Tournament Series**

#### **Sectionals**

Dates: Feb. 4-9, 2008; Admission: \$5 per session or \$9 all sessions

### Class 3A, Sectional 17 -- Hammond (6 teams)



## Class 3A, Sectional 18 -- Rensselaer Central (6 teams)





## **33rd Annual State Tournament Series**

#### **Sectionals**

Dates: Feb. 4-9, 2008; Admission: \$5 per session or \$9 all sessions

### Class 3A, Sectional 19 -- New Prairie (7 teams)



### Class 3A, Sectional 20 -- Twin Lakes (6 teams)



## **33rd Annual State Tournament Series**

#### **Sectionals**

Dates: Feb. 4-9, 2008; Admission: \$5 per session or \$9 all sessions

## Class 3A, Sectional 21 -- NorthWood (7 teams)



### Class 3A, Sectional 22 -- Maconaquah (6 teams)



## **33rd Annual State Tournament Series**

#### **Sectionals**

Dates: Feb. 4-9, 2008; Admission: \$5 per session or \$9 all sessions

### Class 3A, Sectional 23 -- Leo (7 teams)



### Class 3A, Sectional 24 -- Eastbrook (6 teams)



## **33rd Annual State Tournament Series**

#### **Sectionals**

Dates: Feb. 4-9, 2008; Admission: \$5 per session or \$9 all sessions

### Class 3A, Sectional 25 -- Lebanon (6 teams)



## Class 3A, Sectional 26 -- Beech Grove (6 teams)





## **33rd Annual State Tournament Series**

#### **Sectionals**

Dates: Feb.