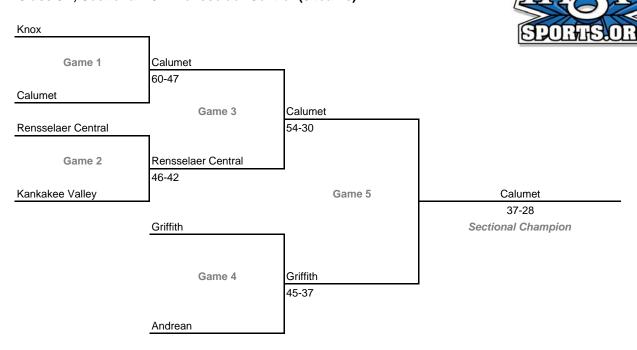

## **33rd Annual State Tournament Series**

#### **Sectionals**

Dates: Feb. 4-9, 2008; Admission: \$5 per session or \$9 all sessions

### Class 3A, Sectional 17 -- Hammond (6 teams)



## Class 3A, Sectional 18 -- Rensselaer Central (6 teams)





## **33rd Annual State Tournament Series**

#### **Sectionals**

Dates: Feb. 4-9, 2008; Admission: \$5 per session or \$9 all sessions

### Class 3A, Sectional 19 -- New Prairie (7 teams)



### Class 3A, Sectional 20 -- Twin Lakes (6 teams)



## **33rd Annual State Tournament Series**

#### **Sectionals**

Dates: Feb. 4-9, 2008; Admission: \$5 per session or \$9 all sessions

## Class 3A, Sectional 21 -- NorthWood (7 teams)



### Class 3A, Sectional 22 -- Maconaquah (6 teams)



## **33rd Annual State Tournament Series**

#### **Sectionals**

Dates: Feb. 4-9, 2008; Admission: \$5 per session or \$9 all sessions

### Class 3A, Sectional 23 -- Leo (7 teams)



### Class 3A, Sectional 24 -- Eastbrook (6 teams)



## **33rd Annual State Tournament Series**

#### **Sectionals**

Dates: F