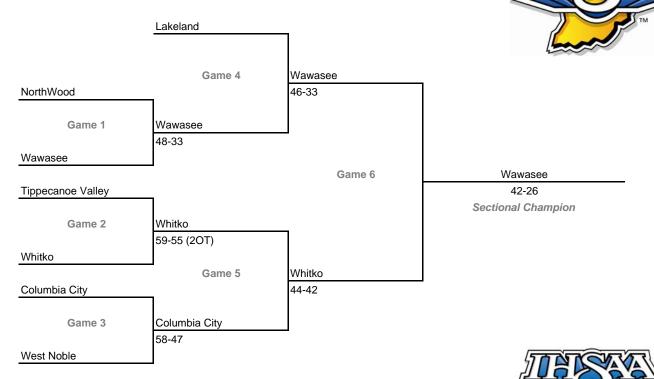

## **33rd Annual State Tournament Series**

#### **Sectionals**

Dates: Feb. 4-9, 2008; Admission: \$5 per session or \$9 all sessions

### Class 3A, Sectional 17 -- Hammond (6 teams)



## Class 3A, Sectional 18 -- Rensselaer Central (6 teams)





## **33rd Annual State Tournament Series**

#### **Sectionals**

Dates: Feb. 4-9, 2008; Admission: \$5 per session or \$9 all sessions

### Class 3A, Sectional 19 -- New Prairie (7 teams)



### Class 3A, Sectional 20 -- Twin Lakes (6 teams)



## **33rd Annual State Tournament Series**

#### **Sectionals**

Dates: Feb. 4-9, 2008; Admission: \$5 per session or \$9 all sessions

## Class 3A, Sectional 21 -- NorthWood (7 teams)



### Class 3A, Sectional 22 -- Maconaquah (6 teams)



## **33rd Annual State Tournament Series**

#### **Sectionals**

Dates: Feb. 4-9, 2008; Admission: \$5 per session or \$9 all sessions

### Class 3A, Sectional 23 -- Leo (7 teams)



### Class 3A, Sectional 24 -- Eastbrook (6 teams)



## **33rd Annual State Tournament Series**

#### **Sectionals**

Dates: Feb. 4-9, 2008; Admission: \$5 per session or \$9 all sessions

### Class 3A, Sectional 25 -- Lebanon (6 teams)



## Class 3A, Sectional 26 -- Beech Grove (6 teams)





## **33rd Annual State Tournament Series**

#### **Sectionals**

Dates: Feb. 4-9, 2008; Admission: \$5 per session or \$9 all sessions

### Class 3A, Sectional 27 -- Mount Vernon (Fortville) (5 teams)



## Class 3A, Sectional 28 -- South Dearborn (6 teams)





##