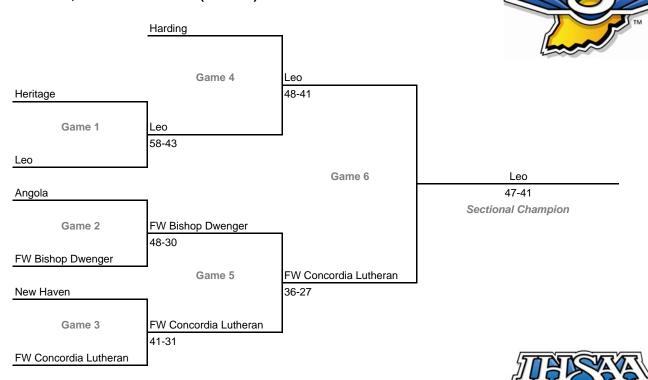

\$9 all sessions

### Class 3A, Sectional 17 -- Hammond (6 teams)



## Class 3A, Sectional 18 -- Rensselaer Central (6 teams)





## **33rd Annual State Tournament Series**

#### **Sectionals**

Dates: Feb. 4-9, 2008; Admission: \$5 per session or \$9 all sessions

### Class 3A, Sectional 19 -- New Prairie (7 teams)



### Class 3A, Sectional 20 -- Twin Lakes (6 teams)



## **33rd Annual State Tournament Series**

#### **Sectionals**

Dates: Feb. 4-9, 2008; Admission: \$5 per session or \$9 all sessions

## Class 3A, Sectional 21 -- NorthWood (7 teams)



### Class 3A, Sectional 22 -- Maconaquah (6 teams)



## **33rd Annual State Tournament Series**

#### **Sectionals**

Dates: Feb. 4-9, 2008; Admission: \$5 per session or \$9 all sessions

### Class 3A, Sectional 23 -- Leo (7 teams)



### Class 3A, Sectional 24 -- Eastbrook (6 teams)



## **33rd Annual State Tournament Series**

#### **Sectionals**

Dates: Feb. 4-9, 2008; Admission: \$5 per session or \$9 all sessions

### Class 3A, Sectional 25 -- Lebanon (6 teams)



## Class 3A, Sectional 26 -- Beech Grove (6 teams)





## **33rd Annual State Tournament Series**

#### **Sectionals**

Dates: Feb. 4-9, 2008; Admission: \$5 per session or \$9 all sessions

### Class 3A, Sectional 27 -- Mount Vernon (Fortville) (5 teams)



## Class 3A, Sectional 28 -- South Dearborn (6 teams)





## **33rd Annual State Tournament Series**

### **Sectionals**

Dates: Feb. 4-9, 2008; Admission: \$5 per session or \$9 all sessions

### Class 3A, Sectional 29 -- Brown County (7 teams)



### Class 3A, Sectional 30 -- Mitchell (7 teams)