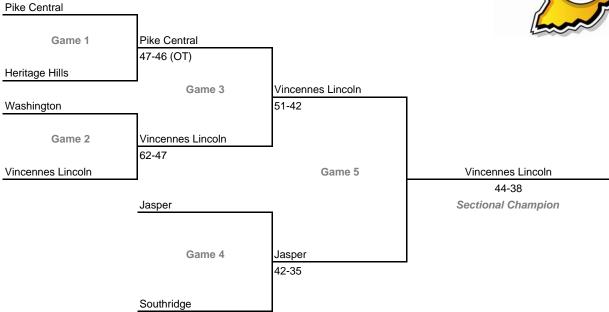

lass 3A, Sectional 25 -- Lebanon (6 teams)



## Class 3A, Sectional 26 -- Beech Grove (6 teams)





## **33rd Annual State Tournament Series**

#### **Sectionals**

Dates: Feb. 4-9, 2008; Admission: \$5 per session or \$9 all sessions

### Class 3A, Sectional 27 -- Mount Vernon (Fortville) (5 teams)



## Class 3A, Sectional 28 -- South Dearborn (6 teams)





## **33rd Annual State Tournament Series**

### **Sectionals**

Dates: Feb. 4-9, 2008; Admission: \$5 per session or \$9 all sessions

### Class 3A, Sectional 29 -- Brown County (7 teams)



### Class 3A, Sectional 30 -- Mitchell (7 teams)



## **33rd Annual State Tournament Series**

#### **Sectionals**

Dates: Feb. 4-9, 2008; Admission: \$5 per session or \$9 all sessions

### Class 3A, Sectional 31 -- Heritage Hills (6 teams)



### Class 3A, Sectional 32 -- Gibson Southern (6 teams)