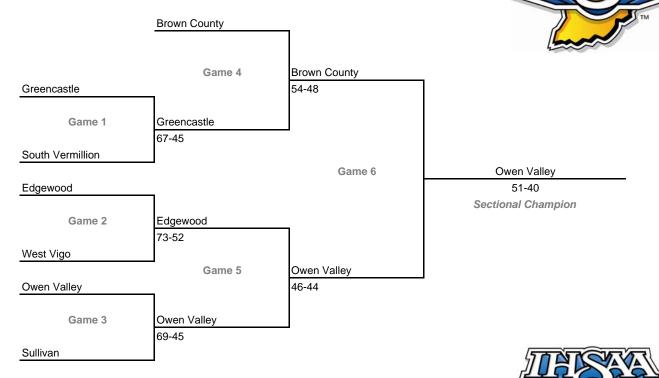

ons

### Class 3A, Sectional 23 -- Leo (7 teams)



### Class 3A, Sectional 24 -- Eastbrook (6 teams)



## **33rd Annual State Tournament Series**

#### **Sectionals**

Dates: Feb. 4-9, 2008; Admission: \$5 per session or \$9 all sessions

### Class 3A, Sectional 25 -- Lebanon (6 teams)



## Class 3A, Sectional 26 -- Beech Grove (6 teams)





## **33rd Annual State Tournament Series**

#### **Sectionals**

Dates: Feb. 4-9, 2008; Admission: \$5 per session or \$9 all sessions

### Class 3A, Sectional 27 -- Mount Vernon (Fortville) (5 teams)



## Class 3A, Sectional 28 -- South Dearborn (6 teams)





## **33rd Annual State Tournament Series**

### **Sectionals**

Dates: Feb. 4-9, 2008; Admission: \$5 per session or \$9 all sessions

### Class 3A, Sectional 29 -- Brown County (7 teams)



### Class 3A, Sectional 30 -- Mitchell (7 teams)



## **33rd Annual State Tournament Series**

#### **Sectionals**

Dates: Feb. 4-9, 2008; Admission: \$5 per session or \$9 all sessions

### Class 3A, Sectional 31 -- Heritage Hills (6 teams)



### Class 3A, Sectional 32 -- Gibson Southern (6 teams)