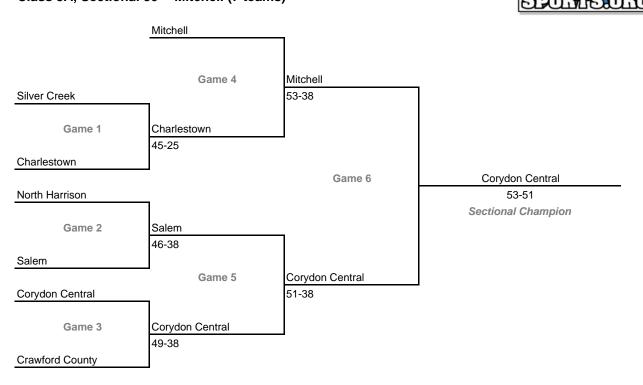

### Class 3A, Sectional 24 -- Eastbrook (6 teams)



## **33rd Annual State Tournament Series**

#### **Sectionals**

Dates: Feb. 4-9, 2008; Admission: \$5 per session or \$9 all sessions

### Class 3A, Sectional 25 -- Lebanon (6 teams)



## Class 3A, Sectional 26 -- Beech Grove (6 teams)





## **33rd Annual State Tournament Series**

#### **Sectionals**

Dates: Feb. 4-9, 2008; Admission: \$5 per session or \$9 all sessions

### Class 3A, Sectional 27 -- Mount Vernon (Fortville) (5 teams)



## Class 3A, Sectional 28 -- South Dearborn (6 teams)





## **33rd Annual State Tournament Series**

### **Sectionals**

Dates: Feb. 4-9, 2008; Admission: \$5 per session or \$9 all sessions

### Class 3A, Sectional 29 -- Brown County (7 teams)



### Class 3A, Sectional 30 -- Mitchell (7 teams)



## **33rd Annual State Tournament Series**

#### **Sectionals**

Dates: Feb. 4-9, 2008; Admission: \$5 per session or \$9 all sessions

### Class 3A, Sectional 31 -- Heritage Hills (6 teams)



### Class 3A, Sectional 32 -- Gibson Southern (6 teams)