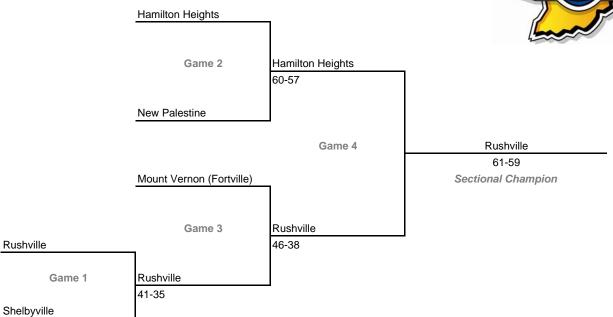

ll sessions

## Class 3A, Sectional 21 -- NorthWood (7 teams)



### Class 3A, Sectional 22 -- Maconaquah (6 teams)



## **33rd Annual State Tournament Series**

#### **Sectionals**

Dates: Feb. 4-9, 2008; Admission: \$5 per session or \$9 all sessions

### Class 3A, Sectional 23 -- Leo (7 teams)



### Class 3A, Sectional 24 -- Eastbrook (6 teams)



## **33rd Annual State Tournament Series**

#### **Sectionals**

Dates: Feb. 4-9, 2008; Admission: \$5 per session or \$9 all sessions

### Class 3A, Sectional 25 -- Lebanon (6 teams)



## Class 3A, Sectional 26 -- Beech Grove (6 teams)





## **33rd Annual State Tournament Series**

#### **Sectionals**

Dates: Feb. 4-9, 2008; Admission: \$5 per session or \$9 all sessions

### Class 3A, Sectional 27 -- Mount Vernon (Fortville) (5 teams)



## Class 3A, Sectional 28 -- South Dearborn (6 teams)





## **33rd Annual State Tournament Series**

### **Sectionals**

Dates: Feb. 4-9, 2008; Admission: \$5 per session or \$9 all sessions

### Class 3A, Sectional 29 -- Brown County (7 teams)



### Class 3A, Sectional 30 -- Mitchell (7 teams)



## **33rd Annual State Tournament Series**

#### **Sectionals**

Dates: Feb. 4-9, 2008; Admission: \$5 per session or \$9 all sessions

### Class 3A, Sectional 31 -- Heritage Hills (6 teams)



### Class 3A, Sectional 32 -- Gibson Southern (6 teams)