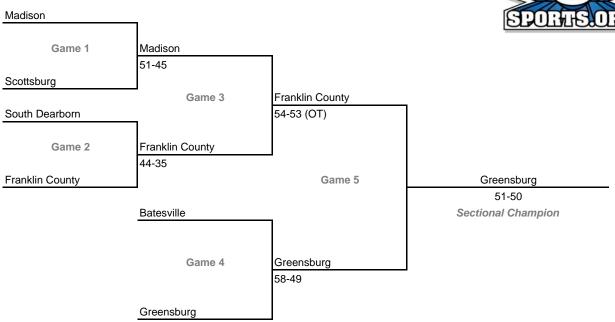

ams)



### Class 3A, Sectional 22 -- Maconaquah (6 teams)



## **33rd Annual State Tournament Series**

#### **Sectionals**

Dates: Feb. 4-9, 2008; Admission: \$5 per session or \$9 all sessions

### Class 3A, Sectional 23 -- Leo (7 teams)



### Class 3A, Sectional 24 -- Eastbrook (6 teams)



## **33rd Annual State Tournament Series**

#### **Sectionals**

Dates: Feb. 4-9, 2008; Admission: \$5 per session or \$9 all sessions

### Class 3A, Sectional 25 -- Lebanon (6 teams)



## Class 3A, Sectional 26 -- Beech Grove (6 teams)





## **33rd Annual State Tournament Series**

#### **Sectionals**

Dates: Feb. 4-9, 2008; Admission: \$5 per session or \$9 all sessions

### Class 3A, Sectional 27 -- Mount Vernon (Fortville) (5 teams)



## Class 3A, Sectional 28 -- South Dearborn (6 teams)





## **33rd Annual State Tournament Series**

### **Sectionals**

Dates: Feb. 4-9, 2008; Admission: \$5 per session or \$9 all sessions

### Class 3A, Sectional 29 -- Brown County (7 teams)



### Class 3A, Sectional 30 -- Mitchell (7 teams)



## **33rd Annual State Tournament Series**

#### **Sectionals**

Dates: Feb. 4-9, 2008; Admission: \$5 per session or \$9 all sessions

### Class 3A, Sectional 31 -- Heritage Hills (6 teams)



### Class 3A, Sectional 32 -- Gibson Southern (6 teams)