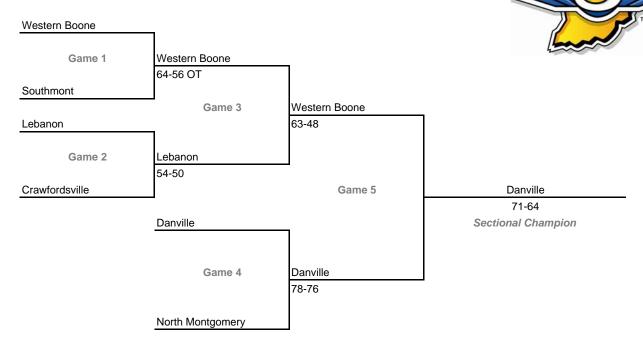

ll sessions

### Class 3A, Sectional 19 -- Plymouth (7 teams)



### Class 3A, Sectional 20 -- Frankfort (6 teams)



# 98th Annual State Tournament Series

#### **Sectionals**

Dates: Feb. 25-March 1, 2008; Admission: \$5 per session or \$9 all sessions

### Class 3A, Sectional 21 -- Wawasee (7 teams)



### Class 3A, Sectional 22 -- Peru (6 teams)



## 98th Annual State Tournament Series

#### **Sectionals**

Dates: Feb. 25-March 1, 2008; Admission: \$5 per session or \$9 all sessions

### Class 3A, Sectional 23 -- Harding (7 teams)



### Class 3A, Sectional 24 -- Muncie Southside (6 teams)



# 98th Annual State Tournament Series

#### **Sectionals**

Dates: Feb. 25-March 1, 2008; Admission: \$5 per session or \$9 all sessions

## Class 3A, Sectional 25 -- North Montgomery (6 teams)



# Class 3A, Sectional 26 -- Beech Grove (6 teams)



# 98th Annual State Tournament Series

#### **Sectionals**

Dates: Feb. 25-March 1, 2008; Admission: \$5 per session or \$9 all sessions

## Class 3A, Sectional 27 -- Shelbyville (5 teams)



# Class 3A, Sectional 28 -- Greensburg (6 teams)



## 98th Annual State Tournament Series

#### **Sectionals**

Dates: Feb. 25-March 1, 2008; Admission: \$5 per session or \$9 all sessions

### Class 3A, Sectional 29 -- Edgewood (7 teams)



### Class 3A, Sectional 30 -- North Harrison (7 teams)



# 98th Annual State Tournament Series

#### **Sectionals**

Dates: Feb. 25-March 1, 2008; Admission: \$5 per session or \$9 all sessions

## Class 3A, Sectional 31 -- Washington (6 teams)



# Class 3A, Sectional 32 -- Boonville (6 teams)