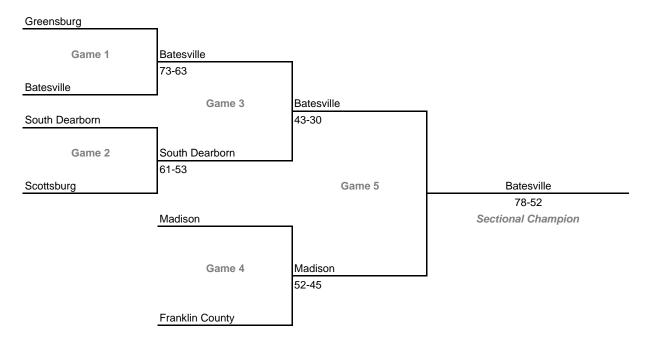

teams)



### Class 3A, Sectional 22 -- Peru (6 teams)



## 98th Annual State Tournament Series

#### **Sectionals**

Dates: Feb. 25-March 1, 2008; Admission: \$5 per session or \$9 all sessions

### Class 3A, Sectional 23 -- Harding (7 teams)



### Class 3A, Sectional 24 -- Muncie Southside (6 teams)



# 98th Annual State Tournament Series

#### **Sectionals**

Dates: Feb. 25-March 1, 2008; Admission: \$5 per session or \$9 all sessions

## Class 3A, Sectional 25 -- North Montgomery (6 teams)



# Class 3A, Sectional 26 -- Beech Grove (6 teams)



# 98th Annual State Tournament Series

#### **Sectionals**

Dates: Feb. 25-March 1, 2008; Admission: \$5 per session or \$9 all sessions

## Class 3A, Sectional 27 -- Shelbyville (5 teams)



# Class 3A, Sectional 28 -- Greensburg (6 teams)



## 98th Annual State Tournament Series

#### **Sectionals**

Dates: Feb. 25-March 1, 2008; Admission: \$5 per session or \$9 all sessions

### Class 3A, Sectional 29 -- Edgewood (7 teams)



### Class 3A, Sectional 30 -- North Harrison (7 teams)



# 98th Annual State Tournament Series

#### **Sectionals**

Dates: Feb. 25-March 1, 2008; Admission: \$5 per session or \$9 all sessions

## Class 3A, Sectional 31 -- Washington (6 teams)



# Class 3A, Sectional 32 -- Boonville (6 teams)