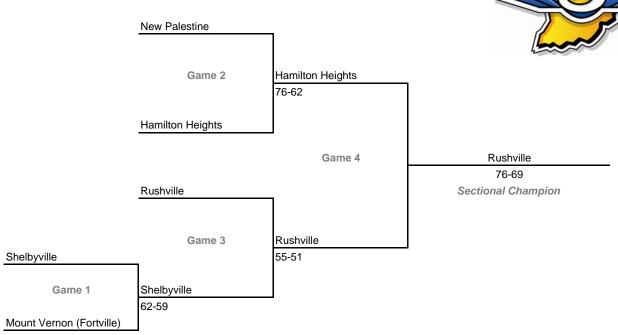

sessions

### Class 3A, Sectional 21 -- Wawasee (7 teams)



### Class 3A, Sectional 22 -- Peru (6 teams)



## 98th Annual State Tournament Series

#### **Sectionals**

Dates: Feb. 25-March 1, 2008; Admission: \$5 per session or \$9 all sessions

### Class 3A, Sectional 23 -- Harding (7 teams)



### Class 3A, Sectional 24 -- Muncie Southside (6 teams)



# 98th Annual State Tournament Series

#### **Sectionals**

Dates: Feb. 25-March 1, 2008; Admission: \$5 per session or \$9 all sessions

## Class 3A, Sectional 25 -- North Montgomery (6 teams)



# Class 3A, Sectional 26 -- Beech Grove (6 teams)



# 98th Annual State Tournament Series

#### **Sectionals**

Dates: Feb. 25-March 1, 2008; Admission: \$5 per session or \$9 all sessions

## Class 3A, Sectional 27 -- Shelbyville (5 teams)



# Class 3A, Sectional 28 -- Greensburg (6 teams)



## 98th Annual State Tournament Series

#### **Sectionals**

Dates: Feb. 25-March 1, 2008; Admission: \$5 per session or \$9 all sessions

### Class 3A, Sectional 29 -- Edgewood (7 teams)



### Class 3A, Sectional 30 -- North Harrison (7 teams)



# 98th Annual State Tournament Series

#### **Sectionals**

Dates: Feb. 25-March 1, 2008; Admission: \$5 per session or \$9 all sessions

## Class 3A, Sectional 31 -- Washington (6 teams)



# Class 3A, Sectional 32 -- Boonville (6 teams)