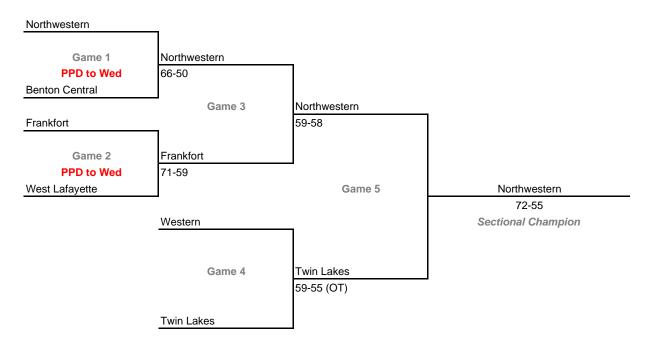

# 98th Annual State Tournament Series

#### **Sectionals**

Dates: Feb. 25-March 1, 2008; Admission: \$5 per session or \$9 all sessions

## Class 3A, Sectional 17 -- Gary Roosevelt (6 teams)



# Class 3A, Sectional 18 -- Kankakee Valley (6 teams)



# 98th Annual State Tournament Series

### **Sectionals**

Dates: Feb. 25-March 1, 2008; Admission: \$5 per session or \$9 all sessions

### Class 3A, Sectional 19 -- Plymouth (7 teams)



### Class 3A, Sectional 20 -- Frankfort (6 teams)



# 98th Annual State Tournament Series

#### **Sectionals**

Dates: Feb. 25-March 1, 2008; Admission: \$5 per session or \$9 all sessions

### Class 3A, Sectional 21 -- Wawasee (7 teams)



### Class 3A, Sectional 22 -- Peru (6 teams)



## 98th Annual State Tournament Series

#### **Sectionals**

Dates: Feb. 25-March 1, 2008; Admission: \$5 per session or \$9 all sessions

### Class 3A, Sectional 23 -- Harding (7 teams)



### Class 3A, Sectional 24 -- Muncie Southside (6 teams)



# 98th Annual State Tournament Series

#### **Sectionals**

Dates: Feb. 25-March 1, 2008; Admission: \$5 per session or \$9 all sessions

## Class 3A, Sectional 25 -- North Montgomery (6 teams)



# Class 3A, Sectional 26 -- Beech Grove (6 teams)



# 98th Annual State Tournament Series

#### **Sectionals**

D