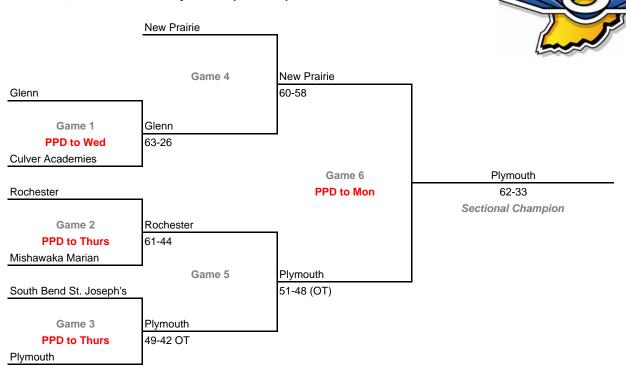

# 98th Annual State Tournament Series

#### **Sectionals**

Dates: Feb. 25-March 1, 2008; Admission: \$5 per session or \$9 all sessions

## Class 3A, Sectional 17 -- Gary Roosevelt (6 teams)



# Class 3A, Sectional 18 -- Kankakee Valley (6 teams)



# 98th Annual State Tournament Series

### **Sectionals**

Dates: Feb. 25-March 1, 2008; Admission: \$5 per session or \$9 all sessions

### Class 3A, Sectional 19 -- Plymouth (7 teams)



### Class 3A, Sectional 20 -- Frankfort (6 teams)



# 98th Annual State Tournament Series

#### **Sectionals**

Dates: Feb. 25-March 1, 2008; Admission: \$5 per session or \$9 all sessions

### Class 3A, Sectional 21 -- Wawasee (7 teams)



### Class 3A, Sectional 22 -- Peru (6 teams)



## 98th Annual State Tournament Series

#### **Sectionals**

Dates: Feb. 25-March 1, 2008; Admission: \$5 per session or \$9 all sessions

### Class 3A, Sectional 23 -- Harding (7 teams)



### Class 3A, Sectional 24 -- Muncie Southside (6 teams)



# 98th Annual State Tournament Series

#### **Sectionals**

Dates: Feb. 25-March 1, 2008; Admission: \$5 per session or \$9 all sessions

## Class 3A, Sectional 25 -- North Montgomery (6 teams)



# Class 3A, Sectional 26 -- Beech Grove (6 teams)



# 98th A