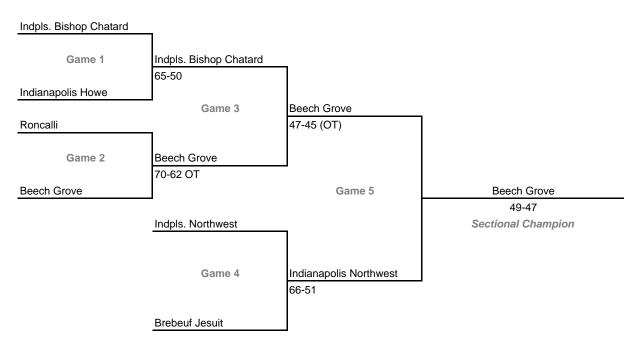

7 teams)



### Class 3A, Sectional 20 -- Frankfort (6 teams)



# 98th Annual State Tournament Series

#### **Sectionals**

Dates: Feb. 25-March 1, 2008; Admission: \$5 per session or \$9 all sessions

### Class 3A, Sectional 21 -- Wawasee (7 teams)



### Class 3A, Sectional 22 -- Peru (6 teams)



## 98th Annual State Tournament Series

#### **Sectionals**

Dates: Feb. 25-March 1, 2008; Admission: \$5 per session or \$9 all sessions

### Class 3A, Sectional 23 -- Harding (7 teams)



### Class 3A, Sectional 24 -- Muncie Southside (6 teams)



# 98th Annual State Tournament Series

#### **Sectionals**

Dates: Feb. 25-March 1, 2008; Admission: \$5 per session or \$9 all sessions

## Class 3A, Sectional 25 -- North Montgomery (6 teams)



# Class 3A, Sectional 26 -- Beech Grove (6 teams)



# 98th Annual State Tournament Series

#### **Sectionals**

Dates: Feb. 25-March 1, 2008; Admission: \$5 per session or \$9 all sessions

## Class 3A, Sectional 27 -- Shelbyville (5 teams)



# Class 3A, Sectional 28 -- Greensburg (6 teams)



## 98th Annual State Tournament Series

#### **Sectionals**

Dates: Feb. 25-March 1, 2008; Admission: \$5 per session or \$9 all sessions

### Class 3A, Sectional 29 -- Edgewood (7 teams)



### Class 3A, Sectional 30 -- North Harrison (7 teams)



# 98th Annual State Tournament Series

#### **Sectionals**

Dates: Feb. 25-March 1, 2008; Admission: \$5 per session or \$9 all sessions

## Class 3A, Sectional 31 -- Washington (6 teams)



# Class 3A, Sectional 32 -- Boonville (6 teams)