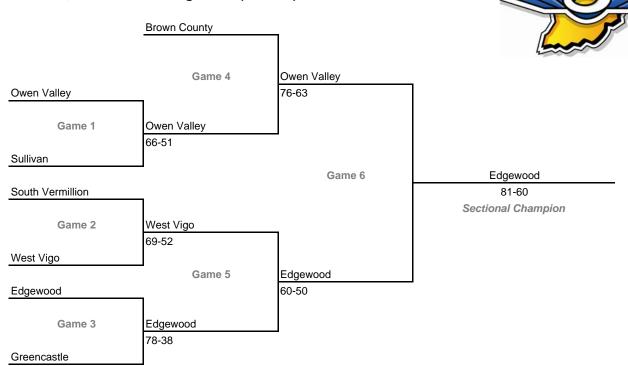

ions

### Class 3A, Sectional 23 -- Harding (7 teams)



### Class 3A, Sectional 24 -- Muncie Southside (6 teams)



# 98th Annual State Tournament Series

#### **Sectionals**

Dates: Feb. 25-March 1, 2008; Admission: \$5 per session or \$9 all sessions

## Class 3A, Sectional 25 -- North Montgomery (6 teams)



# Class 3A, Sectional 26 -- Beech Grove (6 teams)



# 98th Annual State Tournament Series

#### **Sectionals**

Dates: Feb. 25-March 1, 2008; Admission: \$5 per session or \$9 all sessions

## Class 3A, Sectional 27 -- Shelbyville (5 teams)



# Class 3A, Sectional 28 -- Greensburg (6 teams)



## 98th Annual State Tournament Series

#### **Sectionals**

Dates: Feb. 25-March 1, 2008; Admission: \$5 per session or \$9 all sessions

### Class 3A, Sectional 29 -- Edgewood (7 teams)



### Class 3A, Sectional 30 -- North Harrison (7 teams)



# 98th Annual State Tournament Series

#### **Sectionals**

Dates: Feb. 25-March 1, 2008; Admission: \$5 per session or \$9 all sessions

## Class 3A, Sectional 31 -- Washington (6 teams)



# Class 3A, Sectional 32 -- Boonville (6 teams)