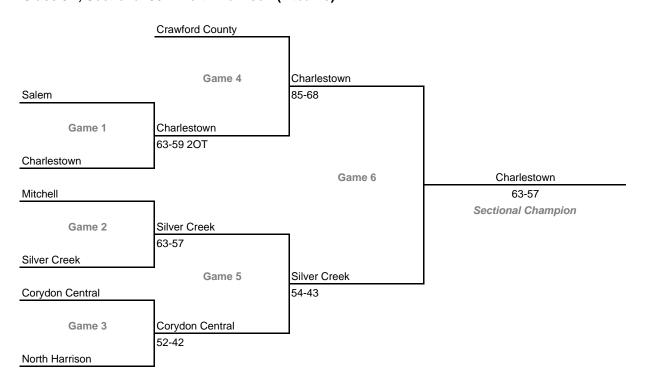

## Class 3A, Sectional 24 -- Muncie Southside (6 teams)



# 98th Annual State Tournament Series

#### **Sectionals**

Dates: Feb. 25-March 1, 2008; Admission: \$5 per session or \$9 all sessions

## Class 3A, Sectional 25 -- North Montgomery (6 teams)



# Class 3A, Sectional 26 -- Beech Grove (6 teams)



# 98th Annual State Tournament Series

#### **Sectionals**

Dates: Feb. 25-March 1, 2008; Admission: \$5 per session or \$9 all sessions

## Class 3A, Sectional 27 -- Shelbyville (5 teams)



# Class 3A, Sectional 28 -- Greensburg (6 teams)



## 98th Annual State Tournament Series

#### **Sectionals**

Dates: Feb. 25-March 1, 2008; Admission: \$5 per session or \$9 all sessions

### Class 3A, Sectional 29 -- Edgewood (7 teams)



### Class 3A, Sectional 30 -- North Harrison (7 teams)



# 98th Annual State Tournament Series

#### **Sectionals**

Dates: Feb. 25-March 1, 2008; Admission: \$5 per session or \$9 all sessions

## Class 3A, Sectional 31 -- Washington (6 teams)



# Class 3A, Sectional 32 -- Boonville (6 teams)