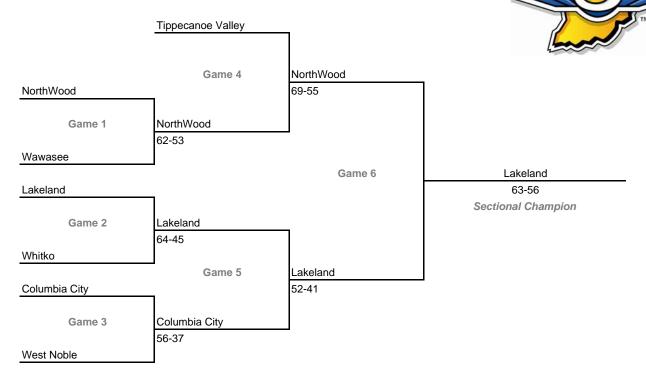

# 98th Annual State Tournament Series

#### **Sectionals**

Dates: Feb. 25-March 1, 2008; Admission: \$5 per session or \$9 all sessions

## Class 3A, Sectional 17 -- Gary Roosevelt (6 teams)



# Class 3A, Sectional 18 -- Kankakee Valley (6 teams)



# 98th Annual State Tournament Series

### **Sectionals**

Dates: Feb. 25-March 1, 2008; Admission: \$5 per session or \$9 all sessions

### Class 3A, Sectional 19 -- Plymouth (7 teams)



### Class 3A, Sectional 20 -- Frankfort (6 teams)



# 98th Annual State Tournament Series

#### **Sectionals**

Dates: Feb. 25-March 1, 2008; Admission: \$5 per session or \$9 all sessions

### Class 3A, Sectional 21 -- Wawasee (7 teams)



### Class 3A, Sectional 22 -- Peru (6 teams)



## 98th Annual State Tournament Series

#### **Sectionals**

Dates: Feb. 25-March 1, 2008; Admission: \$5 per session or \$9 all sessions

### Class 3A, Sectional 23 -- Harding (7 teams)



### Class 3A, Sectional 24 -- Muncie Southside (6 teams)



# 98th Annual State Tournament Series

#### **Sectionals**

Dates: Feb. 25-March 1, 2008; Admission: \$5 per session or \$9 all sessions

## Class 3A, Sectional 25 -- North Montgomery (6 teams)



# Class 3A, Sectional 26 -- Beech Grove (6 teams)



# 98th Annual State Tournament Series

#### **Sectionals**

Dates: Feb. 25-March 1, 2008; Admission: \$5 per session or \$9 all sessions

## Class 3A, Sectional 27 -- Shelbyville (5 teams)



# Class 3A, Sectional 28 -- Greensburg (6 teams)



## 98t