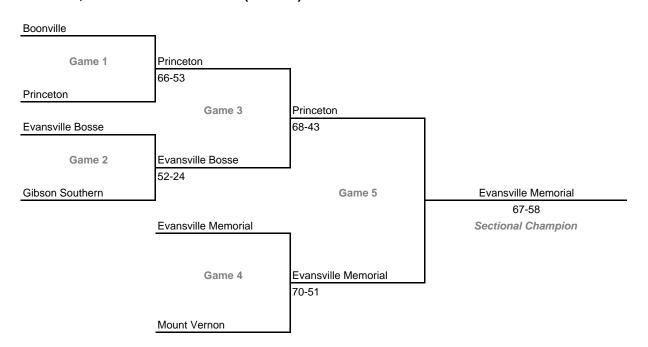

(6 teams)



# Class 3A, Sectional 26 -- Beech Grove (6 teams)



# 98th Annual State Tournament Series

#### **Sectionals**

Dates: Feb. 25-March 1, 2008; Admission: \$5 per session or \$9 all sessions

## Class 3A, Sectional 27 -- Shelbyville (5 teams)



# Class 3A, Sectional 28 -- Greensburg (6 teams)



## 98th Annual State Tournament Series

#### **Sectionals**

Dates: Feb. 25-March 1, 2008; Admission: \$5 per session or \$9 all sessions

### Class 3A, Sectional 29 -- Edgewood (7 teams)



### Class 3A, Sectional 30 -- North Harrison (7 teams)



# 98th Annual State Tournament Series

#### **Sectionals**

Dates: Feb. 25-March 1, 2008; Admission: \$5 per session or \$9 all sessions

## Class 3A, Sectional 31 -- Washington (6 teams)



# Class 3A, Sectional 32 -- Boonville (6 teams)