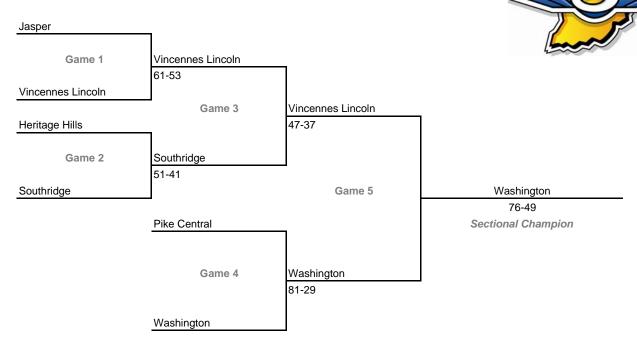

ions

## Class 3A, Sectional 25 -- North Montgomery (6 teams)



# Class 3A, Sectional 26 -- Beech Grove (6 teams)



# 98th Annual State Tournament Series

#### **Sectionals**

Dates: Feb. 25-March 1, 2008; Admission: \$5 per session or \$9 all sessions

## Class 3A, Sectional 27 -- Shelbyville (5 teams)



# Class 3A, Sectional 28 -- Greensburg (6 teams)



## 98th Annual State Tournament Series

#### **Sectionals**

Dates: Feb. 25-March 1, 2008; Admission: \$5 per session or \$9 all sessions

### Class 3A, Sectional 29 -- Edgewood (7 teams)



### Class 3A, Sectional 30 -- North Harrison (7 teams)



# 98th Annual State Tournament Series

#### **Sectionals**

Dates: Feb. 25-March 1, 2008; Admission: \$5 per session or \$9 all sessions

## Class 3A, Sectional 31 -- Washington (6 teams)



# Class 3A, Sectional 32 -- Boonville (6 teams)