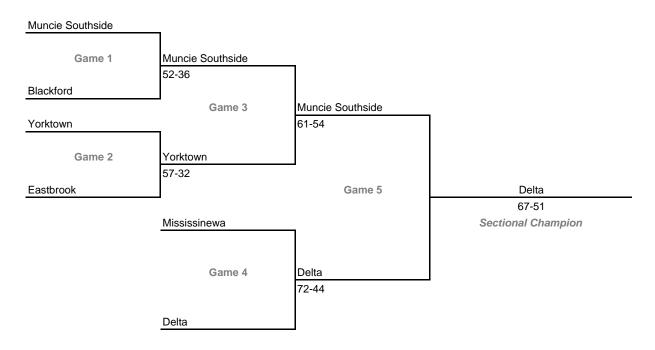

lt (6 teams)



# Class 3A, Sectional 18 -- Kankakee Valley (6 teams)



# 98th Annual State Tournament Series

### **Sectionals**

Dates: Feb. 25-March 1, 2008; Admission: \$5 per session or \$9 all sessions

### Class 3A, Sectional 19 -- Plymouth (7 teams)



### Class 3A, Sectional 20 -- Frankfort (6 teams)



# 98th Annual State Tournament Series

#### **Sectionals**

Dates: Feb. 25-March 1, 2008; Admission: \$5 per session or \$9 all sessions

### Class 3A, Sectional 21 -- Wawasee (7 teams)



### Class 3A, Sectional 22 -- Peru (6 teams)



## 98th Annual State Tournament Series

#### **Sectionals**

Dates: Feb. 25-March 1, 2008; Admission: \$5 per session or \$9 all sessions

### Class 3A, Sectional 23 -- Harding (7 teams)



### Class 3A, Sectional 24 -- Muncie Southside (6 teams)



# 98th Annual State Tournament Series

#### **Sectionals**

Dates: Feb. 25-March 1, 2008; Admission: \$5 per session or \$9 all sessions

## Class 3A, Sectional 25 -- North Montgomery (6 teams)



# Class 3A, Sectional 26 -- Beech Grove (6 teams)



# 98th Annual State Tournament Series

#### **Sectionals**

Dates: Feb. 25-March 1, 2008; Admission: \$5 per session or \$9 all sessions

## Class 3A, Sectional 27 -- Shelbyville (5 teams)



# Class 3A, Sectional 28 -- Greensburg (6 teams)



## 98th Annual State Tournament Series

#### **Sectionals**

Dates: Feb. 25-March 1, 2008; Admission: \$5 per session or \$9 all sessions

### Class 3A, Sectional 29 -- Edgewood (7 teams)



### Class 3A, Sectional 30 -- North Harrison (7 teams)



# 98th Annual State Tournament Series

#### **Sectional