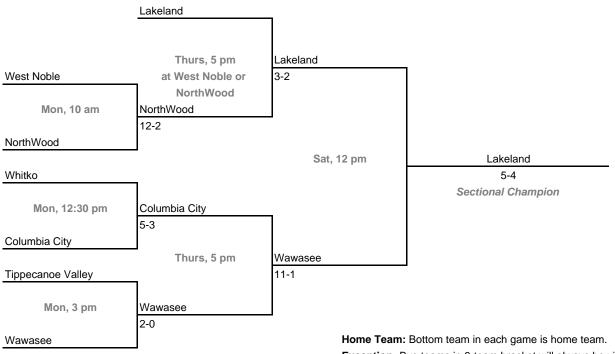

## Class 3A, Sectional 20 | Whitko (7 teams)

**Exception:** By e teams in 6-team bracket will always be visitor in final game.