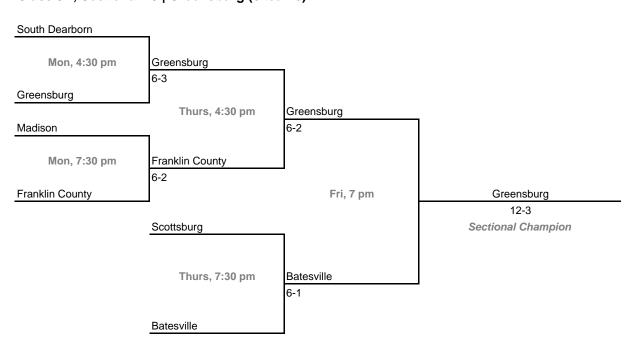

n tickets may be provided with 3 or more sessions)

### Class 3A, Sectional 23 | New Haven (7 teams)





## Class 3A, Sectional 24 | Yorktown (6 teams)



## **42nd Annual State Tournament Series**

#### **Sectionals**

Dates: Monday, May 26 - Saturday, May 31, 2008

Admission: \$5 session; \$8 season (season tickets may be provided with 3 or more sessions)

### Class 3A, Sectional 25 | Crawfordsville (6 teams)





## Class 3A, Sectional 26 | Brebeuf Jesuit (6 teams)

Roncalli



# **42nd Annual State Tournament Series**

#### **Sectionals**

Dates: Monday, May 26 - Saturday, May 31, 2008

Admission: \$5 session; \$8 season (season tickets may be provided with 3 or more sessions)

### Class 3A, Sectional 27 | New Palestine (5 teams)





## Class 3A, Sectional 28 | Greensburg (6 teams)



# **42nd Annual State Tournament Series**

#### **Sectionals**

Dates: Monday, May 26 - Saturday, May 31, 2008

Admission: \$5 session; \$8 season (season tickets may be provided with 3 or more sessions)

### Class 3A, Sectional 29 | Brown County (7 teams)





## Class 3A, Sectional 30 | Mitchell (7 teams)



**Exception:** By e teams in 6-team bracket will always be visitor in final game.

# **42nd Annual State Tournament Series**

#### **Sectionals**

Dates: Monday, May 26 - Saturday, May 31, 2008

Admission: \$5 session; \$8 season (season tickets may be provided with 3 or more sessions)

#### Class 3A, Sectional 31 | Jasper (6 teams)





## Class 3A, Sectional 32 | Evansville Bosse (6 teams)