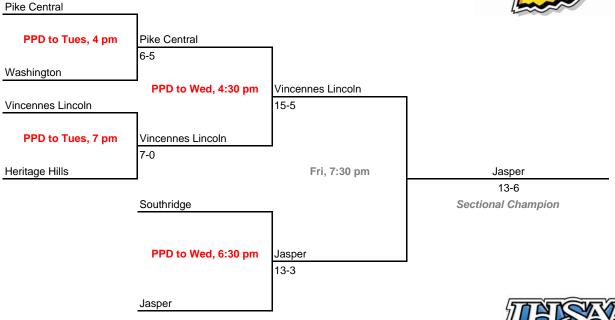

y be provided with 3 or more sessions)

### Class 3A, Sectional 27 | New Palestine (5 teams)





## Class 3A, Sectional 28 | Greensburg (6 teams)



# **42nd Annual State Tournament Series**

#### **Sectionals**

Dates: Monday, May 26 - Saturday, May 31, 2008

Admission: \$5 session; \$8 season (season tickets may be provided with 3 or more sessions)

### Class 3A, Sectional 29 | Brown County (7 teams)





## Class 3A, Sectional 30 | Mitchell (7 teams)



**Exception:** By e teams in 6-team bracket will always be visitor in final game.

# **42nd Annual State Tournament Series**

#### **Sectionals**

Dates: Monday, May 26 - Saturday, May 31, 2008

Admission: \$5 session; \$8 season (season tickets may be provided with 3 or more sessions)

#### Class 3A, Sectional 31 | Jasper (6 teams)





## Class 3A, Sectional 32 | Evansville Bosse (6 teams)