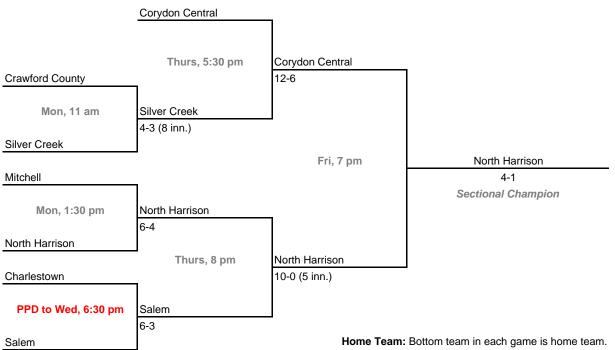

## Class 3A, Sectional 30 | Mitchell (7 teams)

**Exception:** By e teams in 6-team bracket will always be visitor in final game.