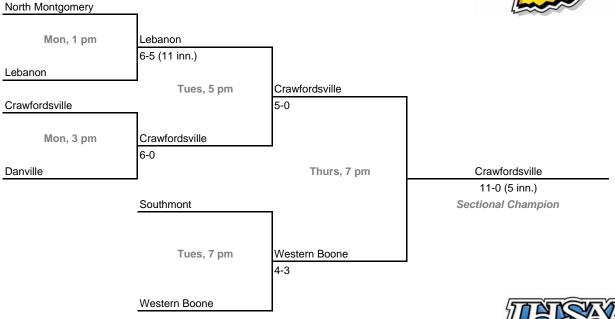

26 - Saturday, May 31, 2008

Admission: \$5 session; \$8 season (season tickets may be provided with 3 or more sessions)

### Class 3A, Sectional 21 | Benton Central (6 teams)





## Class 3A, Sectional 22 | Peru (6 teams)



# **42nd Annual State Tournament Series**

#### **Sectionals**

Dates: Monday, May 26 - Saturday, May 31, 2008

Admission: \$5 session; \$8 season (season tickets may be provided with 3 or more sessions)

### Class 3A, Sectional 23 | New Haven (7 teams)





## Class 3A, Sectional 24 | Yorktown (6 teams)



## **42nd Annual State Tournament Series**

#### **Sectionals**

Dates: Monday, May 26 - Saturday, May 31, 2008

Admission: \$5 session; \$8 season (season tickets may be provided with 3 or more sessions)

### Class 3A, Sectional 25 | Crawfordsville (6 teams)





## Class 3A, Sectional 26 | Brebeuf Jesuit (6 teams)

Roncalli



# **42nd Annual State Tournament Series**

#### **Sectionals**

Dates: Monday, May 26 - Saturday, May 31, 2008

Admission: \$5 session; \$8 season (season tickets may be provided with 3 or more sessions)

### Class 3A, Sectional 27 | New Palestine (5 teams)





## Class 3A, Sectional 28 | Greensburg (6 teams)



# **42nd Annual State Tournament Series**

#### **Sectionals**

Dates: Monday, May 26 - Saturday, May 31, 2008

Admission: \$5 session; \$8 season (season tickets may be provided with 3 or more sessions)

### Class 3A, Sectional 29 | Brown County (7 teams)





## Class 3A, Sectional 30 | Mitchell (7 teams)



**Exception:** By e teams in 6-team bracket will always be visitor in final game.

# **42nd Annual State