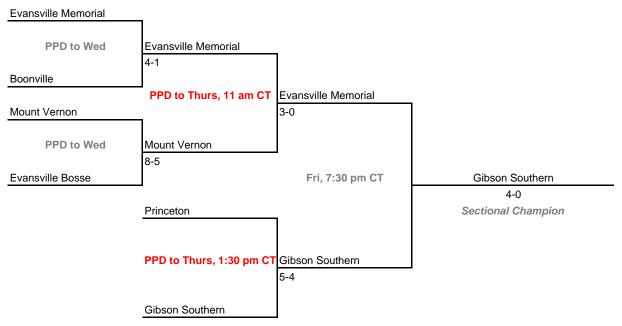

nal 27 | New Palestine (5 teams)





## Class 3A, Sectional 28 | Greensburg (6 teams)



# **42nd Annual State Tournament Series**

#### **Sectionals**

Dates: Monday, May 26 - Saturday, May 31, 2008

Admission: \$5 session; \$8 season (season tickets may be provided with 3 or more sessions)

### Class 3A, Sectional 29 | Brown County (7 teams)





## Class 3A, Sectional 30 | Mitchell (7 teams)



**Exception:** By e teams in 6-team bracket will always be visitor in final game.

# **42nd Annual State Tournament Series**

#### **Sectionals**

Dates: Monday, May 26 - Saturday, May 31, 2008

Admission: \$5 session; \$8 season (season tickets may be provided with 3 or more sessions)

#### Class 3A, Sectional 31 | Jasper (6 teams)





## Class 3A, Sectional 32 | Evansville Bosse (6 teams)