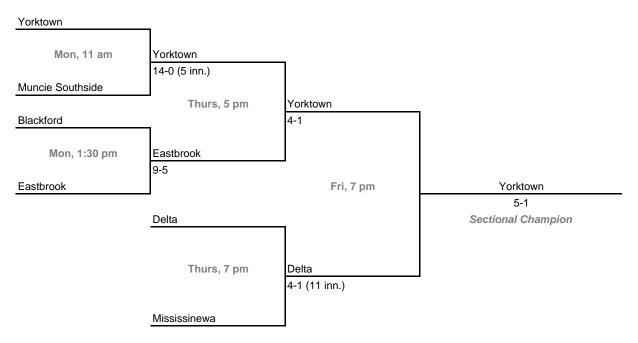

## Class 3A, Sectional 19 | Plymouth (7 teams)





## Class 3A, Sectional 20 | Whitko (7 teams)



**Exception:** By e teams in 6-team bracket will always be visitor in final game.

# **42nd Annual State Tournament Series**

#### **Sectionals**

Dates: Monday, May 26 - Saturday, May 31, 2008

Admission: \$5 session; \$8 season (season tickets may be provided with 3 or more sessions)

### Class 3A, Sectional 21 | Benton Central (6 teams)





## Class 3A, Sectional 22 | Peru (6 teams)



# **42nd Annual State Tournament Series**

#### **Sectionals**

Dates: Monday, May 26 - Saturday, May 31, 2008

Admission: \$5 session; \$8 season (season tickets may be provided with 3 or more sessions)

### Class 3A, Sectional 23 | New Haven (7 teams)





## Class 3A, Sectional 24 | Yorktown (6 teams)



## **42nd Annual State Tournament Series**

#### **Sectionals**

Dates: Monday, May 26 - Saturday, May 31, 2008

Admission: \$5 session; \$8 season (season tickets may be provided with 3 or more sessions)

### Class 3A, Sectional 25 | Crawfordsville (6 teams)





## Class 3A, Sectional 26 | Brebeuf Jesuit (6 teams)

Roncalli



# **42nd Annual State Tournament Series**

#### **Sectionals**

Dates: Monday, May 26 - Saturday, May 31, 2008

Admission: \$5 session; \$8 season (season tickets may be provided with 3 or more sessions)

### Class 3A, Sectional 27 | New Palestine (5 teams)





## Class 3A, Sectional 28 | Greensburg (6 teams)



# **42nd Annual State Tournament Series**

#### **Sectionals**

Dates: Monday, May 26 - Saturday, May 31, 2008

Admission: \$5 session; \$8 season (seas