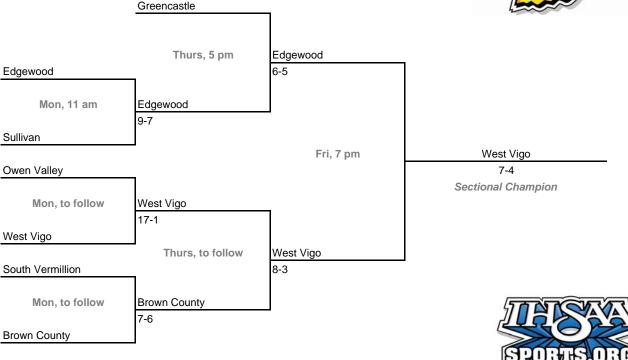

2008

Admission: \$5 session; \$8 season (season tickets may be provided with 3 or more sessions)

### Class 3A, Sectional 25 | Crawfordsville (6 teams)





## Class 3A, Sectional 26 | Brebeuf Jesuit (6 teams)

Roncalli



# **42nd Annual State Tournament Series**

#### **Sectionals**

Dates: Monday, May 26 - Saturday, May 31, 2008

Admission: \$5 session; \$8 season (season tickets may be provided with 3 or more sessions)

### Class 3A, Sectional 27 | New Palestine (5 teams)





## Class 3A, Sectional 28 | Greensburg (6 teams)



# **42nd Annual State Tournament Series**

#### **Sectionals**

Dates: Monday, May 26 - Saturday, May 31, 2008

Admission: \$5 session; \$8 season (season tickets may be provided with 3 or more sessions)

### Class 3A, Sectional 29 | Brown County (7 teams)





## Class 3A, Sectional 30 | Mitchell (7 teams)



**Exception:** By e teams in 6-team bracket will always be visitor in final game.

# **42nd Annual State Tournament Series**

#### **Sectionals**

Dates: Monday, May 26 - Saturday, May 31, 2008

Admission: \$5 session; \$8 season (season tickets may be provided with 3 or more sessions)

#### Class 3A, Sectional 31 | Jasper (6 teams)





## Class 3A, Sectional 32 | Evansville Bosse (6 teams)