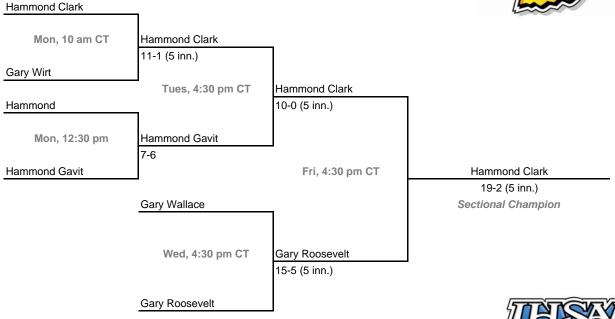

# **42nd Annual State Tournament Series**

#### **Sectionals**

Dates: Monday, May 26 - Saturday, May 31, 2008

Admission: \$5 session; \$8 season (season tickets may be provided with 3 or more sessions)

### Class 3A, Sectional 17 | Hammond Gavit (6 teams)





## Class 3A, Sectional 18 | Griffith (6 teams)



# **42nd Annual State Tournament Series**

#### **Sectionals**

Dates: Monday, May 26 - Saturday, May 31, 2008

Admission: \$5 session; \$8 season (season tickets may be provided with 3 or more sessions)

### Class 3A, Sectional 19 | Plymouth (7 teams)





## Class 3A, Sectional 20 | Whitko (7 teams)



**Exception:** By e teams in 6-team bracket will always be visitor in final game.

# **42nd Annual State Tournament Series**

#### **Sectionals**

Dates: Monday, May 26 - Saturday, May 31, 2008

Admission: \$5 session; \$8 season (season tickets may be provided with 3 or more sessions)

### Class 3A, Sectional 21 | Benton Central (6 teams)





## Class 3A, Sectional 22 | Peru (6 teams)



# **42nd Annual State Tournament Series**

#### *