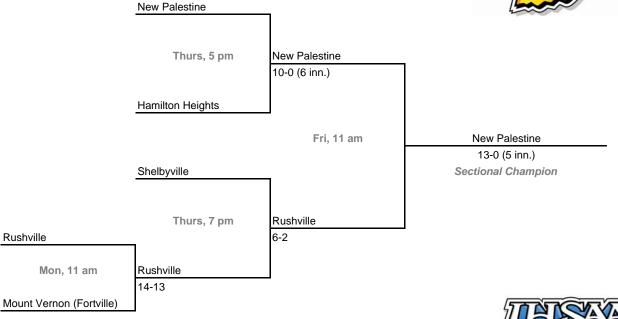

31, 2008

Admission: \$5 session; \$8 season (season tickets may be provided with 3 or more sessions)

### Class 3A, Sectional 23 | New Haven (7 teams)





## Class 3A, Sectional 24 | Yorktown (6 teams)



## **42nd Annual State Tournament Series**

#### **Sectionals**

Dates: Monday, May 26 - Saturday, May 31, 2008

Admission: \$5 session; \$8 season (season tickets may be provided with 3 or more sessions)

### Class 3A, Sectional 25 | Crawfordsville (6 teams)





## Class 3A, Sectional 26 | Brebeuf Jesuit (6 teams)

Roncalli



# **42nd Annual State Tournament Series**

#### **Sectionals**

Dates: Monday, May 26 - Saturday, May 31, 2008

Admission: \$5 session; \$8 season (season tickets may be provided with 3 or more sessions)

### Class 3A, Sectional 27 | New Palestine (5 teams)





## Class 3A, Sectional 28 | Greensburg (6 teams)



# **42nd Annual State Tournament Series**

#### **Sectionals**

Dates: Monday, May 26 - Saturday, May 31, 2008

Admission: \$5 session; \$8 season (season tickets may be provided with 3 or more sessions)

### Class 3A, Sectional 29 | Brown County (7 teams)





## Class 3A, Sectional 30 | Mitchell (7 teams)



**Exception:** By e teams in 6-team bracket will always be visitor in final game.

# **42nd Annual State Tournament Series**

#### **Sectionals**

Dates: Monday, May 26 - Saturday, May 31, 2008

Admission: \$5 session; \$8 season (season tickets may be provided with 3 or more sessions)

#### Class 3A, Sectional 31 | Jasper (6 teams)





## Class 3A, Sectional 32 | Evansville Bosse (6 teams)