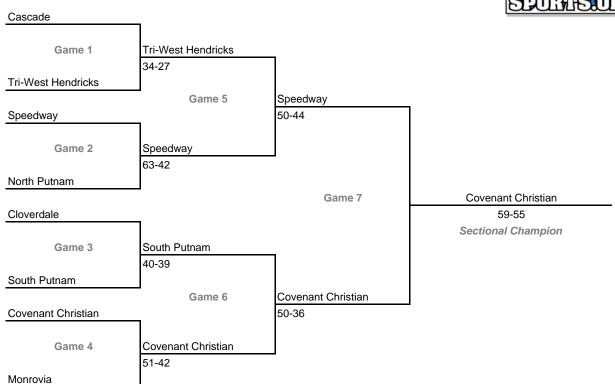

## Class 2A, Sectional 40 -- Oak Hill (7 teams)





## **33rd Annual State Tournament Series**

#### **Sectionals**

Dates: Feb. 4-9, 2008; Admission: \$5 per session or \$9 all sessions

#### Class 2A, Sectional 41 -- Elwood (7 teams)



## Class 2A, Sectional 42 -- Cambridge City Lincoln (8 teams)



## **33rd Annual State Tournament Series**

#### **Sectionals**

Dates: Feb. 4-9, 2008; Admission: \$5 per session or \$9 all sessions

#### Class 2A, Sectional 43 -- Heritage Christian (7 teams)



#### Class 2A, Sectional 44 -- Lawrenceburg (7 teams)



## **33rd Annual State Tournament Series**

#### **Sectionals**

Dates: Feb. 4-9, 2008; Admission: \$5 per session or \$9 all sessions

#### Class 2A, Sectional 45 -- Bloomfield (5 teams)



# Class 2A, Sectional 46 -- Cascade (8 teams)





## **33rd Annual State Tournament Series**

#### **Sectionals**

Dates: Feb. 4-9, 2008; Admission: \$5 per session or \$9 all sessions

#### Class 2A, Sectional 47 -- Eastern (Pekin) (7 teams)



#### Class 2A, Sectional 48 -- Tell City (6 teams)