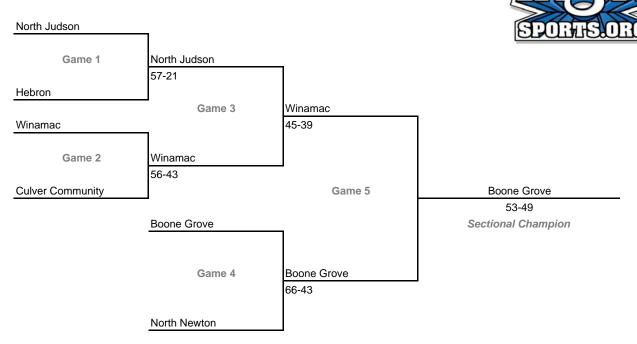

## **33rd Annual State Tournament Series**

#### **Sectionals**

Dates: Feb. 4-9, 2008; Admission: \$5 per session or \$9 all sessions

#### Class 2A, Sectional 33 -- Wheeler (5 teams)



## Class 2A, Sectional 34 -- North Judson (6 teams)



## **33rd Annual State Tournament Series**

#### **Sectionals**

Dates: Feb. 4-9, 2008; Admission: \$5 per session or \$9 all sessions

#### Class 2A, Sectional 35 -- LaVille (5 teams)



## Class 2A, Sectional 36 -- Fremont (6 teams)



## **33rd Annual State Tournament Series**

#### **Sectionals**

Dates: Feb. 4-9, 2008; Admission: \$5 per session or \$9 all sessions

#### Class 2A, Sectional 37 -- Clinton Central (5 teams)



## Class 2A, Sectional 38 -- Bluffton (5 teams)



## **33rd Annual State Tournament Series**

#### **Sectionals**

Dates: Feb. 4-9, 2008; Admission: \$5 per session or \$9 all sessions

#### Class 2A, Sectional 39 -- Manchester (6 teams)



## Class 2A, Sectional 40 -- Oak Hill (7 teams)





## **33rd Annual State Tournament Series**

#### **Sectionals**

Date