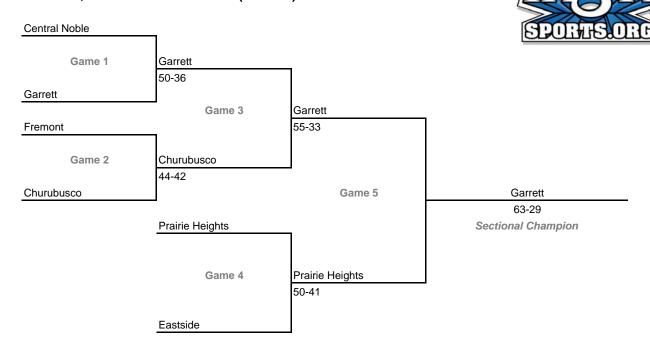

## **33rd Annual State Tournament Series**

#### **Sectionals**

Dates: Feb. 4-9, 2008; Admission: \$5 per session or \$9 all sessions

#### Class 2A, Sectional 33 -- Wheeler (5 teams)



## Class 2A, Sectional 34 -- North Judson (6 teams)



## **33rd Annual State Tournament Series**

#### **Sectionals**

Dates: Feb. 4-9, 2008; Admission: \$5 per session or \$9 all sessions

#### Class 2A, Sectional 35 -- LaVille (5 teams)



## Class 2A, Sectional 36 -- Fremont (6 teams)



## **33rd Annual State Tournament Series**

#### **Sectionals**

Dates: Feb. 4-9, 2008; Admission: \$5 per session or \$9 all sessions

#### Class 2A, Sectional 37 -- Clinton Central (5 teams)



## Class 2A, Sectional 38 -- Bluffton (5 teams)



## **33rd Annual State Tournament Series**

#### **Sectionals**

Dates: Feb. 4-9, 2008; Admission: \$5 per session or \$9 all sessions

#### Class 2A, Sectional 39 -- Manchester (6 teams)



## Class 2A, Sectional 40 -- Oak Hill (7 teams)





## **33rd Annual State Tournament Series**

#### **Sectionals**

Dates: Feb. 4-9, 2008; Admission: \$5 per session or \$9 all sessions

#### Class 2A, Sectional 41 -- Elwood (7 teams)



## Class 2A, Sectional 42 -- Cambridge City Lincoln (8 teams)



## **33rd Annual State Tournament Series**

#### **Sect