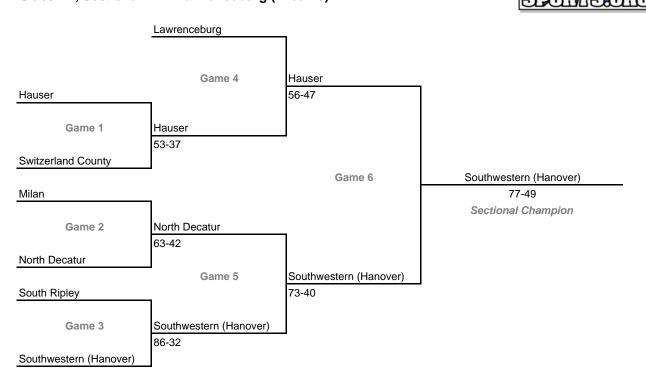

# Class 2A, Sectional 38 -- Bluffton (5 teams)



## **33rd Annual State Tournament Series**

#### **Sectionals**

Dates: Feb. 4-9, 2008; Admission: \$5 per session or \$9 all sessions

#### Class 2A, Sectional 39 -- Manchester (6 teams)



## Class 2A, Sectional 40 -- Oak Hill (7 teams)





## **33rd Annual State Tournament Series**

#### **Sectionals**

Dates: Feb. 4-9, 2008; Admission: \$5 per session or \$9 all sessions

#### Class 2A, Sectional 41 -- Elwood (7 teams)



## Class 2A, Sectional 42 -- Cambridge City Lincoln (8 teams)



## **33rd Annual State Tournament Series**

#### **Sectionals**

Dates: Feb. 4-9, 2008; Admission: \$5 per session or \$9 all sessions

#### Class 2A, Sectional 43 -- Heritage Christian (7 teams)



#### Class 2A, Sectional 44 -- Lawrenceburg (7 teams)



## **33rd Annual State Tournament Series**

#### **Sectionals**

Dates: Feb. 4-9, 2008; Admission: \$5 per session or \$9 all sessions

#### Class 2A, Sectional 45 -- Bloomfield (5 teams)



# Class 2A, Sectional 46 -- Cascade (8 teams)





## **33rd Annual State Tournament Series**

#### **Sectionals**

Dates: Feb. 4-9, 2008; Admission: \$5 per session or \$9 all sessions

#### Class 2A, Sectional 47 -- Eastern (Pekin) (7 teams)



#### Class 2A, Sectional 48 -- Tell City (6 teams)