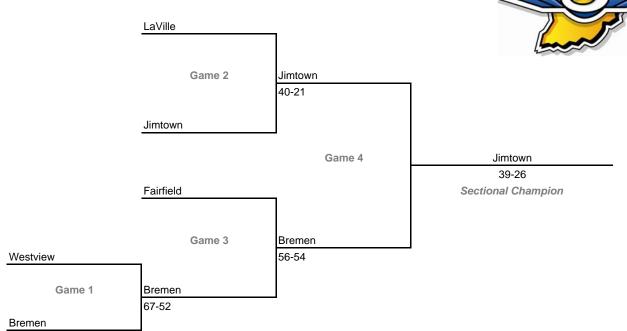

## **33rd Annual State Tournament Series**

#### **Sectionals**

Dates: Feb. 4-9, 2008; Admission: \$5 per session or \$9 all sessions

#### Class 2A, Sectional 33 -- Wheeler (5 teams)



## Class 2A, Sectional 34 -- North Judson (6 teams)



## **33rd Annual State Tournament Series**

#### **Sectionals**

Dates: Feb. 4-9, 2008; Admission: \$5 per session or \$9 all sessions

#### Class 2A, Sectional 35 -- LaVille (5 teams)



## Class 2A, Sectional 36 -- Fremont (6 teams)



## **33rd Annual State Tournament Series**

#### **Sectionals**

Dates: Feb. 4-9, 2008; Admission: \$5 per session or \$9 all sessions

#### Class 2A, Sectional 37 -- Clinton Central (5 teams)



## Class 2A, Sectional 38 -- Bluffton (5 teams)



## **33rd Annual State Tournament Series**

#### **Sectionals**

Dates: Feb. 4-9, 2008; Admission: \$5 per session or \$9 all sessions

#### Class 2A, Sectional 39 -- Manchester (6 teams)



## Class 2A, Sectional 40 -- Oak Hill (7 teams)





## **33rd Annual State Tournament Series**

#### **Sectionals**

Dates: Feb. 4-9, 2008; Admission: \$5 per session or \$9 all sessions

#### Class 2A, Sectional 41 -- Elwood (7 teams)



## Class 2A, Sectional 42 -- Cambridge City Lincoln (8 teams)



## **