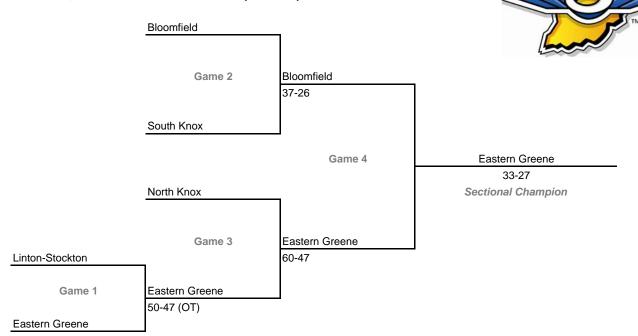

Class 2A, Sectional 39 -- Manchester (6 teams)



## Class 2A, Sectional 40 -- Oak Hill (7 teams)





## **33rd Annual State Tournament Series**

#### **Sectionals**

Dates: Feb. 4-9, 2008; Admission: \$5 per session or \$9 all sessions

#### Class 2A, Sectional 41 -- Elwood (7 teams)



## Class 2A, Sectional 42 -- Cambridge City Lincoln (8 teams)



## **33rd Annual State Tournament Series**

#### **Sectionals**

Dates: Feb. 4-9, 2008; Admission: \$5 per session or \$9 all sessions

#### Class 2A, Sectional 43 -- Heritage Christian (7 teams)



#### Class 2A, Sectional 44 -- Lawrenceburg (7 teams)



## **33rd Annual State Tournament Series**

#### **Sectionals**

Dates: Feb. 4-9, 2008; Admission: \$5 per session or \$9 all sessions

#### Class 2A, Sectional 45 -- Bloomfield (5 teams)



# Class 2A, Sectional 46 -- Cascade (8 teams)





## **33rd Annual State Tournament Series**

#### **Sectionals**

Dates: Feb. 4-9, 2008; Admission: \$5 per session or \$9 all sessions

#### Class 2A, Sectional 47 -- Eastern (Pekin) (7 teams)



#### Class 2A, Sectional 48 -- Tell City (6 teams)