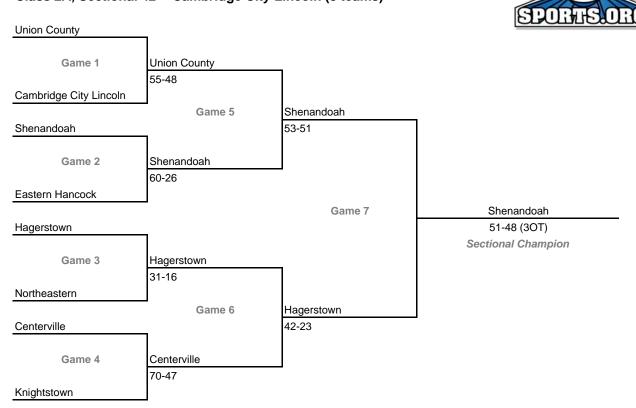

eams)



## Class 2A, Sectional 36 -- Fremont (6 teams)



## **33rd Annual State Tournament Series**

#### **Sectionals**

Dates: Feb. 4-9, 2008; Admission: \$5 per session or \$9 all sessions

#### Class 2A, Sectional 37 -- Clinton Central (5 teams)



## Class 2A, Sectional 38 -- Bluffton (5 teams)



## **33rd Annual State Tournament Series**

#### **Sectionals**

Dates: Feb. 4-9, 2008; Admission: \$5 per session or \$9 all sessions

#### Class 2A, Sectional 39 -- Manchester (6 teams)



## Class 2A, Sectional 40 -- Oak Hill (7 teams)





## **33rd Annual State Tournament Series**

#### **Sectionals**

Dates: Feb. 4-9, 2008; Admission: \$5 per session or \$9 all sessions

#### Class 2A, Sectional 41 -- Elwood (7 teams)



## Class 2A, Sectional 42 -- Cambridge City Lincoln (8 teams)



## **33rd Annual State Tournament Series**

#### **Sectionals**

Dates: Feb. 4-9, 2008; Admission: \$5 per session or \$9 all sessions

#### Class 2A, Sectional 43 -- Heritage Christian (7 teams)



#### Class 2A, Sectional 44 -- Lawrenceburg (7 teams)



## **33rd Annual State Tournament Series**

#### **Sectionals**

Dates: Feb. 4-9, 2008; Admission: \$5 per session or \$9 all sessions

#### Class 2A, Sectional 45 -- Bloomfield (5 teams)



# Class 2A, Sectional 46 -- Cascade (8 teams)





## **33rd Annual State Tournament Series**

#### **Sectionals**

Dates: Feb. 4-9, 2008; Admission: \$5 per session or \$9 all sessions

#### Class 2A, Sectional 47 -- Eastern (Pekin) (7 teams)



#### Class 2A, Sectional 48 -- Tell City (6 teams)