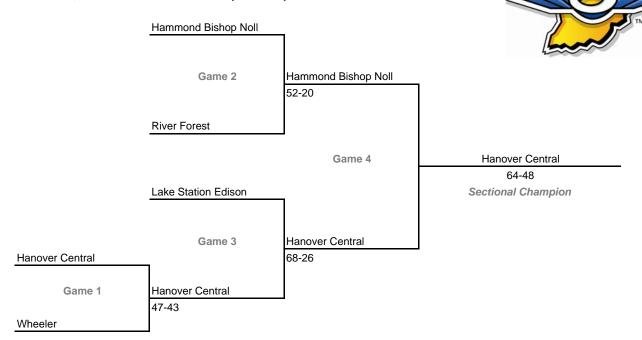

## **33rd Annual State Tournament Series**

#### **Sectionals**

Dates: Feb. 4-9, 2008; Admission: \$5 per session or \$9 all sessions

#### Class 2A, Sectional 33 -- Wheeler (5 teams)



## Class 2A, Sectional 34 -- North Judson (6 teams)



## **33rd Annual State Tournament Series**

#### **Sectionals**

Dates: Feb. 4-9, 2008; Admission: \$5 per session or \$9 all sessions

#### Class 2A, Sectional 35 -- LaVille (5 teams)



## Class 2A, Sectional 36 -- Fremont (6 teams)



## **33rd Annual State Tournament Series**

#### **Sectionals**

Dates: Feb. 4-9, 2008; Admission: \$5 per session or \$9 all sessions

#### Class 2A, Sectional 37 -- Clinton Central (5 teams)



## Class 2A, Sectional 38 -- Bluffton (5 teams)



## **33rd Annual State Tournament Series**

#### **Sectionals**

Dates: Feb. 4-9, 2008; Admission: \$5 per session or \$9 all sessions

#### Class 2A, Sectional 39 -- Manchester (6 teams)



## Class 2A, Sectional 40 -- Oak Hill (7 teams)





## **33rd Annu