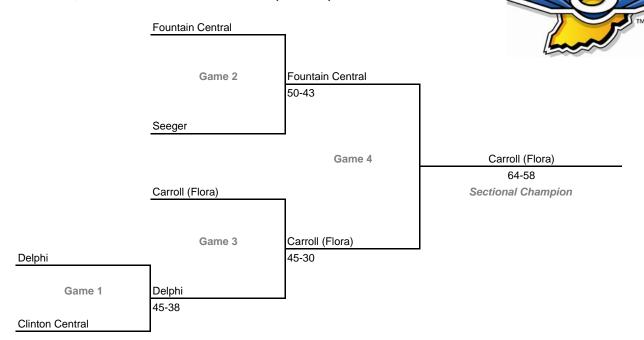

## **33rd Annual State Tournament Series**

#### **Sectionals**

Dates: Feb. 4-9, 2008; Admission: \$5 per session or \$9 all sessions

#### Class 2A, Sectional 33 -- Wheeler (5 teams)



## Class 2A, Sectional 34 -- North Judson (6 teams)



## **33rd Annual State Tournament Series**

#### **Sectionals**

Dates: Feb. 4-9, 2008; Admission: \$5 per session or \$9 all sessions

#### Class 2A, Sectional 35 -- LaVille (5 teams)



## Class 2A, Sectional 36 -- Fremont (6 teams)



## **33rd Annual State Tournament Series**

#### **Sectionals**

Dates: Feb. 4-9, 2008; Admission: \$5 per session or \$9 all sessions

#### Class 2A, Sectional 37 -- Clinton Central (5 teams)



## Class 2A, Sectional 38 -- Bluffton (5 teams)



## **33rd Annual State Tournament Series**

#### **Sectionals**

Dates: Feb. 4-9, 2008; Admission: \$5 per session or \$9 all sessions

#### Class 2A, Sectional 39 -- Manchester (6 teams)



## Class 2A, Sectional 40 -- Oak Hill (7 teams)





## **33rd Annual State Tournament Series**

#### **Sectionals**

Dates: Feb. 4-9, 2008; Admission: \$5 per session or \$9 all sessions

#### Class 2A, Sectional 41 -- Elwood (7 teams)



## Class 2A, Sectional 42 -- Cambridge City Lincoln (8 teams)



## **33rd Annual State Tournament Series**

#### **Sectionals**

Dates: Feb. 4-9, 2008; Admission: \$5 per session or \$9 all sessions

#### Class 2A, Sectional 43 -- Heritage Christian (7 teams)



#### Class 2A, Sectional 44 -- Lawrenceburg (7 teams