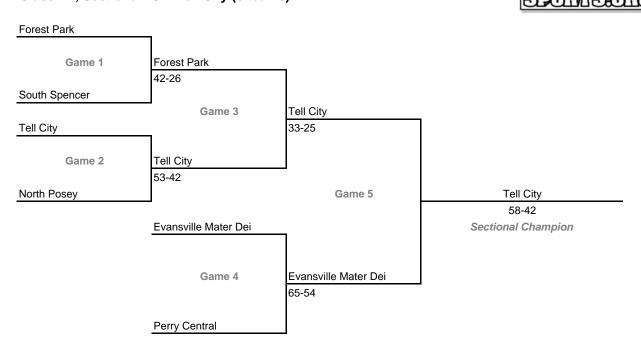

, Sectional 42 -- Cambridge City Lincoln (8 teams)



## **33rd Annual State Tournament Series**

#### **Sectionals**

Dates: Feb. 4-9, 2008; Admission: \$5 per session or \$9 all sessions

#### Class 2A, Sectional 43 -- Heritage Christian (7 teams)



#### Class 2A, Sectional 44 -- Lawrenceburg (7 teams)



## **33rd Annual State Tournament Series**

#### **Sectionals**

Dates: Feb. 4-9, 2008; Admission: \$5 per session or \$9 all sessions

#### Class 2A, Sectional 45 -- Bloomfield (5 teams)



# Class 2A, Sectional 46 -- Cascade (8 teams)





## **33rd Annual State Tournament Series**

#### **Sectionals**

Dates: Feb. 4-9, 2008; Admission: \$5 per session or \$9 all sessions

#### Class 2A, Sectional 47 -- Eastern (Pekin) (7 teams)



#### Class 2A, Sectional 48 -- Tell City (6 teams)