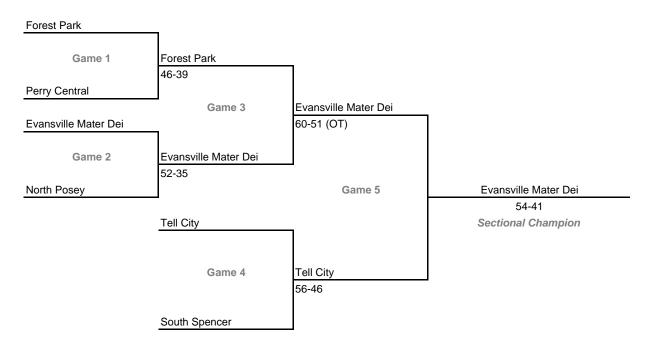

ional 42 -- Hagerstown (8 teams)



# 98th Annual State Tournament Series

#### **Sectionals**

Dates: Feb. 25-March 1, 2008; Admission: \$5 per session or \$9 all sessions

### Class 2A, Sectional 43 -- Triton Central (7 teams)



# Class 2A, Sectional 44 -- Southwestern (Hanover) (7 teams)



# 98th Annual State Tournament Series

#### **Sectionals**

Dates: Feb. 25-March 1, 2008; Admission: \$5 per session or \$9 all sessions

#### Class 2A, Sectional 45 -- North Knox (5 teams)



# Class 2A, Sectional 46 -- South Putnam (8 teams)



### 98th Annual State Tournament Series

#### **Sectionals**

Dates: Feb. 25-March 1, 2008; Admission: \$5 per session or \$9 all sessions

#### Class 2A, Sectional 47 -- Brownstown Central (7 teams)



#### Class 2A, Sectional 48 -- Forest Park (6 teams)