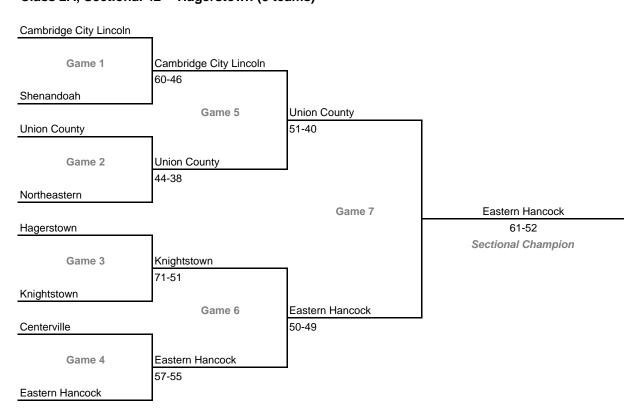

Westview (5 teams)



# Class 2A, Sectional 36 -- Garrett (6 teams)



# 98th Annual State Tournament Series

#### **Sectionals**

Dates: Feb. 25-March 1, 2008; Admission: \$5 per session or \$9 all sessions

#### Class 2A, Sectional 37 -- Fountain Central (5 teams)



# Class 2A, Sectional 38 -- Woodlan (5 teams)



### 98th Annual State Tournament Series

#### **Sectionals**

Dates: Feb. 25-March 1, 2008; Admission: \$5 per session or \$9 all sessions

## Class 2A, Sectional 39 -- Cass (6 teams)



## Class 2A, Sectional 40 -- Tipton (7 teams)



# 98th Annual State Tournament Series

#### **Sectionals**

Dates: Feb. 25-March 1, 2008; Admission: \$5 per session or \$9 all sessions

## Class 2A, Sectional 41 -- Alexandria (7 teams)



#### Class 2A, Sectional 42 -- Hagerstown (8 teams)



# 98th Annual State Tournament Series

#### **Sectionals**

Dates: Feb. 25-March 1, 2008; Admission: \$5 per session or \$9 all sessions

### Class 2A, Sectional 43 -- Triton Central (7 teams)



# Class 2A, Sectional 44 -- Southwestern (Hanover) (7 teams)



# 98th Annual State Tournament Series

#### **Sectionals**

Dates: Feb. 25-March 1, 2008; Admission: \$5 per session or \$9 all sessions

#### Class 2A, Sectional 45 -- North Knox (5 teams)



# Class 2A, Sectional 46 -- South Putnam (8 teams)



### 98th Annual State Tournament Series

#### **Sectionals**

Dates: Feb. 25-March 1, 2008; Admission: \$5 per session or \$9 all sessions

#### Class 2A, Sectional 47 -- Brownstown Central (7 teams)



#### Class 2A, Sectional 48 -- Forest Park (6 teams)