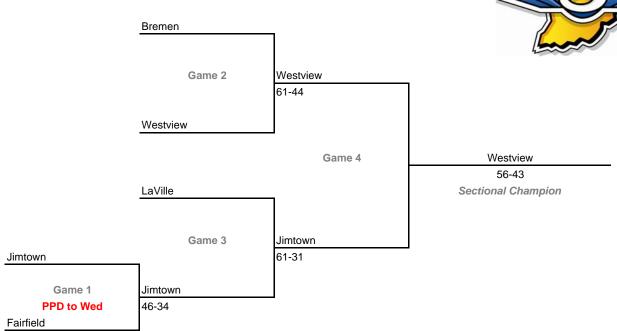

# 98th Annual State Tournament Series

#### **Sectionals**

Dates: Feb. 25-March 1, 2008; Admission: \$5 per session or \$9 all sessions

### Class 2A, Sectional 33 -- Hanover Central (5 teams)



#### Class 2A, Sectional 34 -- Culver Community (6 teams)



# 98th Annual State Tournament Series

#### **Sectionals**

Dates: Feb. 25-March 1, 2008; Admission: \$5 per session or \$9 all sessions

## Class 2A, Sectional 35 -- Westview (5 teams)



# Class 2A, Sectional 36 -- Garrett (6 teams)



# 98th Annual State Tournament Series

#### **Sectionals**

Dates: Feb. 25-March 1, 2008; Admission: \$5 per session or \$9 all sessions

#### Class 2A, Sectional 37 -- Fountain Central (5 teams)



# Class 2A, Sectional 38 -- Woodlan (5 teams)



### 98th Annual State Tournament Series

#### **Sectionals**

Dates: Feb. 25-March 1, 2008; Admission: \$5 per session or \$9 all sessions

## Class 2A, Sectional 39 -- Cass (6 teams)



## Class 2A, Sectional 40 -- Tipton (7 teams)



# 98th Annual State Tournament Series

#### **Sectionals**

Dates: Feb. 25-March 1, 2008; Admission: \$5 per session or \$9 all sessions

## Class 2A, Sectional 41 -- Alexandria (7 teams)



#### Class 2A, Sectional 42 -- Hagerstown (8 teams)



# 98th Annual State