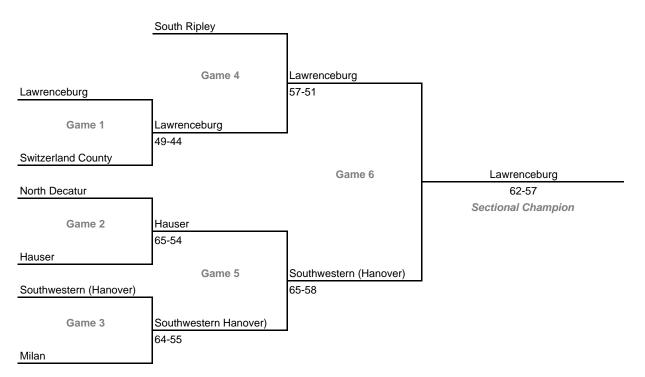

teams)



# Class 2A, Sectional 38 -- Woodlan (5 teams)



### 98th Annual State Tournament Series

#### **Sectionals**

Dates: Feb. 25-March 1, 2008; Admission: \$5 per session or \$9 all sessions

## Class 2A, Sectional 39 -- Cass (6 teams)



## Class 2A, Sectional 40 -- Tipton (7 teams)



# 98th Annual State Tournament Series

#### **Sectionals**

Dates: Feb. 25-March 1, 2008; Admission: \$5 per session or \$9 all sessions

## Class 2A, Sectional 41 -- Alexandria (7 teams)



#### Class 2A, Sectional 42 -- Hagerstown (8 teams)



# 98th Annual State Tournament Series

#### **Sectionals**

Dates: Feb. 25-March 1, 2008; Admission: \$5 per session or \$9 all sessions

### Class 2A, Sectional 43 -- Triton Central (7 teams)



# Class 2A, Sectional 44 -- Southwestern (Hanover) (7 teams)



# 98th Annual State Tournament Series

#### **Sectionals**

Dates: Feb. 25-March 1, 2008; Admission: \$5 per session or \$9 all sessions

#### Class 2A, Sectional 45 -- North Knox (5 teams)



# Class 2A, Sectional 46 -- South Putnam (8 teams)



### 98th Annual State Tournament Series

#### **Sectionals**

Dates: Feb. 25-March 1, 2008; Admission: \$5 per session or \$9 all sessions

#### Class 2A, Sectional 47 -- Brownstown Central (7 teams)



#### Class 2A, Sectional 48 -- Forest Park (6 teams)