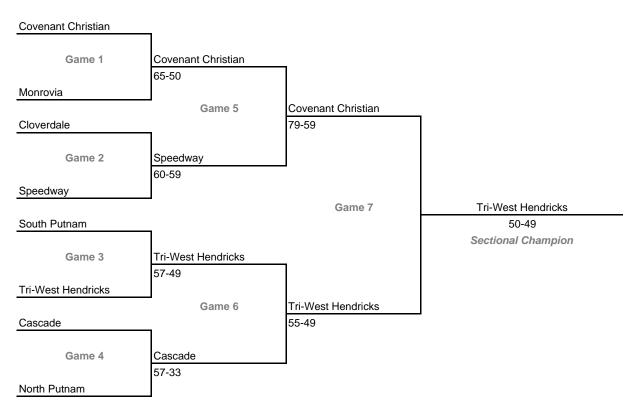

## Class 2A, Sectional 40 -- Tipton (7 teams)



# 98th Annual State Tournament Series

#### **Sectionals**

Dates: Feb. 25-March 1, 2008; Admission: \$5 per session or \$9 all sessions

## Class 2A, Sectional 41 -- Alexandria (7 teams)



#### Class 2A, Sectional 42 -- Hagerstown (8 teams)



# 98th Annual State Tournament Series

#### **Sectionals**

Dates: Feb. 25-March 1, 2008; Admission: \$5 per session or \$9 all sessions

### Class 2A, Sectional 43 -- Triton Central (7 teams)



# Class 2A, Sectional 44 -- Southwestern (Hanover) (7 teams)



# 98th Annual State Tournament Series

#### **Sectionals**

Dates: Feb. 25-March 1, 2008; Admission: \$5 per session or \$9 all sessions

#### Class 2A, Sectional 45 -- North Knox (5 teams)



# Class 2A, Sectional 46 -- South Putnam (8 teams)



### 98th Annual State Tournament Series

#### **Sectionals**

Dates: Feb. 25-March 1, 2008; Admission: \$5 per session or \$9 all sessions

#### Class 2A, Sectional 47 -- Brownstown Central (7 teams)



#### Class 2A, Sectional 48 -- Forest Park (6 teams)