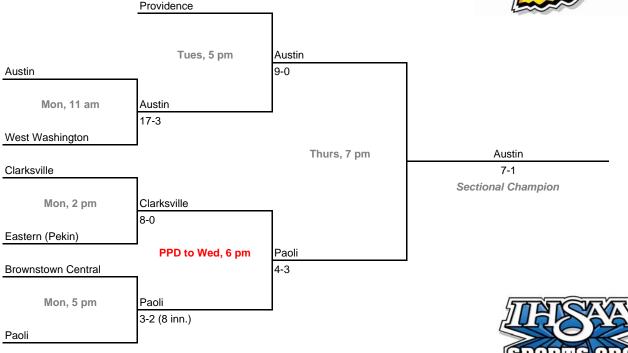

tes: Monday, May 26 - Saturday, May 31, 2008 Admission: \$5 session; \$8 season (season tickets may be provided with 3 or more sessions)

# Class 2A, Sectional 43 | Park Tudor (7 teams)





# Class 2A, Sectional 44 | South Ripley (7 teams)



**42nd Annual State Tournament Series** 

### Sectionals

Dates: Monday, May 26 - Saturday, May 31, 2008 Admission: \$5 session; \$8 season (season tickets may be provided with 3 or more sessions)

# Class 2A, Sectional 45 | Linton-Stockton (5 teams)

South Knox





# Class 2A, Sectional 46 | Cascade (8 teams)



42nd Annual State Tournament Series

### Sectionals

Dates: Monday, May 26 - Saturday, May 31, 2008 Admission: \$5 session; \$8 season (season tickets may be provided with 3 or more sessions)

# Class 2A, Sectional 47 | Austin (7 teams)





### Class 2A, Sectional 48 | South Spencer (6 teams)