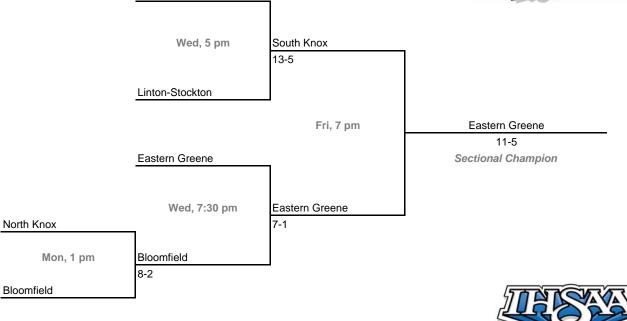

ay, May 26 - Saturday, May 31, 2008 Admission: \$5 session; \$8 season (season tickets may be provided with 3 or more sessions)

# Class 2A, Sectional 41 | Frankton (7 teams)





### Class 2A, Sectional 42 | Northeastern (8 teams)



42nd Annual State Tournament Series

### Sectionals

Dates: Monday, May 26 - Saturday, May 31, 2008 Admission: \$5 session; \$8 season (season tickets may be provided with 3 or more sessions)

# Class 2A, Sectional 43 | Park Tudor (7 teams)





# Class 2A, Sectional 44 | South Ripley (7 teams)



**42nd Annual State Tournament Series** 

### Sectionals

Dates: Monday, May 26 - Saturday, May 31, 2008 Admission: \$5 session; \$8 season (season tickets may be provided with 3 or more sessions)

# Class 2A, Sectional 45 | Linton-Stockton (5 teams)

South Knox





# Class 2A, Sectional 46 | Cascade (8 teams)



42nd Annual State Tournament Series

### Sectionals

Dates: Monday, May 26 - Saturday, May 31, 2008 Admission: \$5 session; \$8 season (season tickets may be provided with 3 or more sessions)

# Class 2A, Sectional 47 | Austin (7 teams)





### Class 2A, Sectional 48 | South Spencer (6 teams)