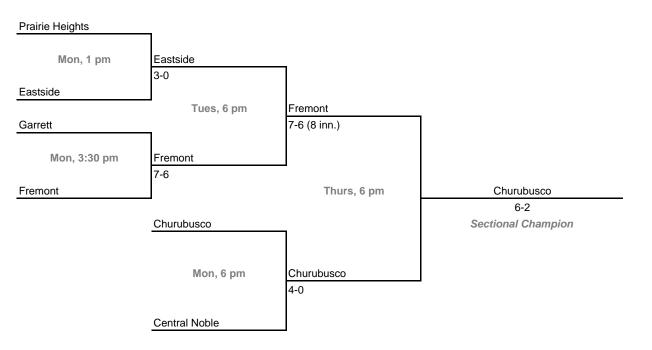

### Class 2A, Sectional 36 | Eastside (6 teams)

Class 2A, Sectional 35 | Jimtown (5 teams)

42nd Annual State Tournament Series