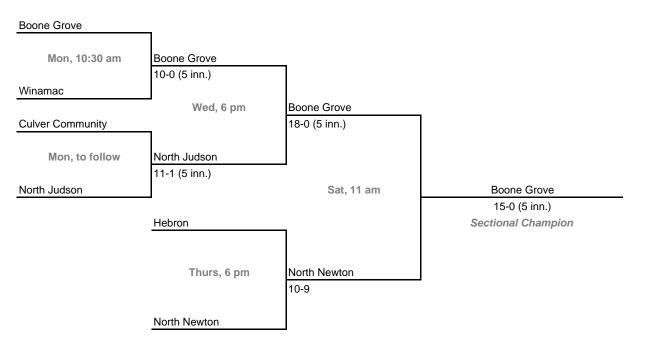

# Class 2A, Sectional 34 | Culver Community (6 teams)

**42nd Annual State Tournament Series** 