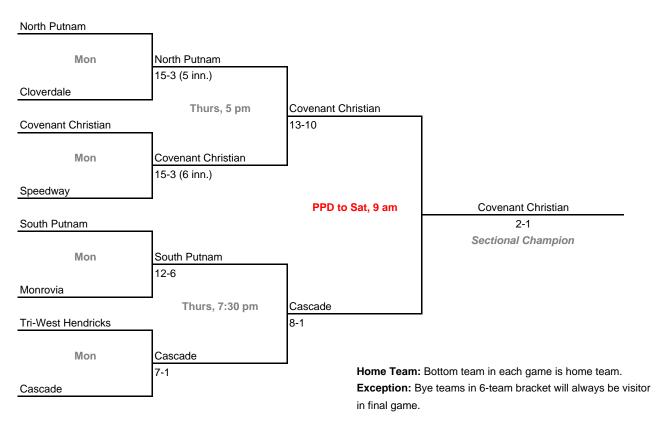

# Class 2A, Sectional 46 | Cascade (8 teams)

42nd Annual State Tournament Series