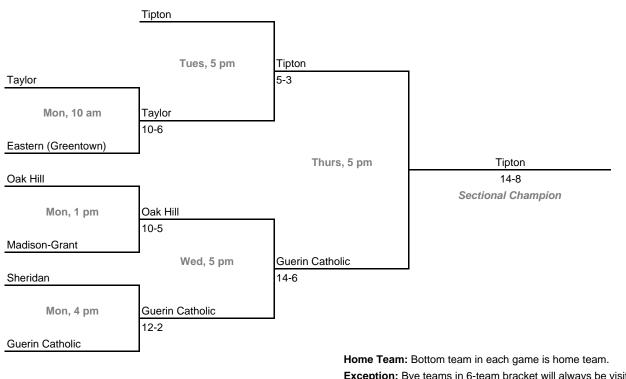

# Class 2A, Sectional 40 | Oak Hill (7 teams)

**Exception:** Bye teams in 6-team bracket will always be visitor in final game.

42nd Annual State Tournament Series