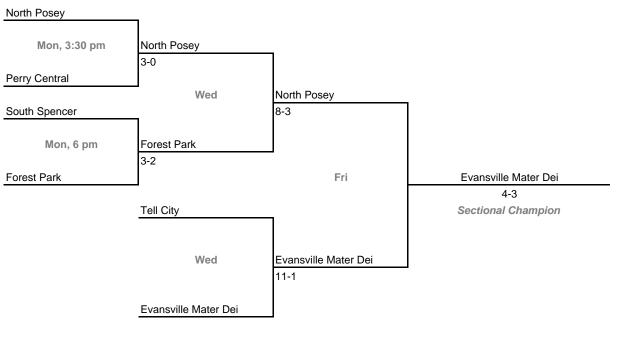

\$5 session; \$8 season (season tickets may be provided with 3 or more sessions)

# Class 2A, Sectional 43 | Park Tudor (7 teams)





# Class 2A, Sectional 44 | South Ripley (7 teams)



**42nd Annual State Tournament Series** 

### Sectionals

Dates: Monday, May 26 - Saturday, May 31, 2008 Admission: \$5 session; \$8 season (season tickets may be provided with 3 or more sessions)

# Class 2A, Sectional 45 | Linton-Stockton (5 teams)

South Knox





# Class 2A, Sectional 46 | Cascade (8 teams)



42nd Annual State Tournament Series

### Sectionals

Dates: Monday, May 26 - Saturday, May 31, 2008 Admission: \$5 session; \$8 season (season tickets may be provided with 3 or more sessions)

# Class 2A, Sectional 47 | Austin (7 teams)





### Class 2A, Sectional 48 | South Spencer (6 teams)