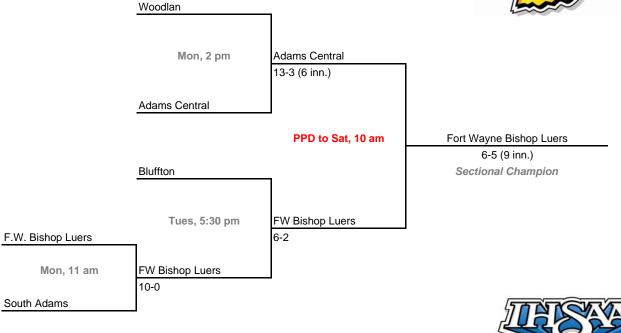

# Class 2A, Sectional 38 | Cass (6 teams)

Class 2A, Sectional 37 | Woodlan (5 teams)

42nd Annual State Tournament Series