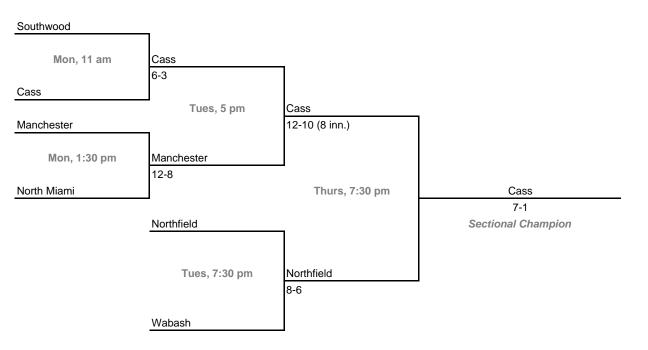

# Class 2A, Sectional 38 | Cass (6 teams)

Class 2A, Sectional 37 | Woodlan (5 teams)

42nd Annual State Tournament Series