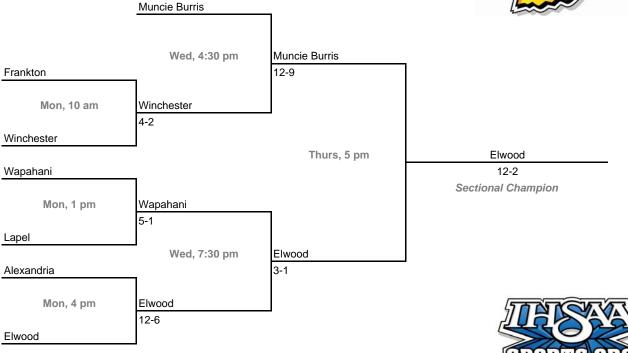

season (season tickets may be provided with 3 or more sessions)





# Class 2A, Sectional 38 | Cass (6 teams)

Class 2A, Sectional 37 | Woodlan (5 teams)



42nd Annual State Tournament Series

### Sectionals

Dates: Monday, May 26 - Saturday, May 31, 2008 Admission: \$5 session; \$8 season (season tickets may be provided with 3 or more sessions)

# Class 2A, Sectional 39 | Carroll (Flora) (5 teams)

Carroll (Flora)





# Class 2A, Sectional 40 | Oak Hill (7 teams)



**Exception:** Bye teams in 6-team bracket will always be visitor in final game.

42nd Annual State Tournament Series

### Sectionals

Dates: Monday, May 26 - Saturday, May 31, 2008 Admission: \$5 session; \$8 season (season tickets may be provided with 3 or more sessions)

# Class 2A, Sectional 41 | Frankton (7 teams)





### Class 2A, Sectional 42 | Northeastern (8 teams)



42nd Annual State Tournament Series

### Sectionals

Dates: Monday, May 26 - Saturday, May 31, 2008 Admission: \$5 session; \$8 season (season tickets may be provided with 3 or more sessions)

# Class 2A, Sectional 43 | Park Tudor (7 teams)





# Class 2A, Sectional 44 | South Ripley (7 teams)



**42nd Annual State Tournament Series** 

### Sectionals

Dates: Monday, May 26 - Saturday, May 31, 2008 Admission: \$5 session; \$8 season (season tickets may be provided with 3 or more sessions)

# Class 2A, Sectional 45 | Linton-Stockton (5 teams)

South Knox





# Class 2A, Sectional 46 | Cascade (8 teams)



42nd Annual State Tournament Series

### Sectionals

Dates: Monday, May 26 - Saturday, May 31, 2008 Admission: \$5 session; \$8