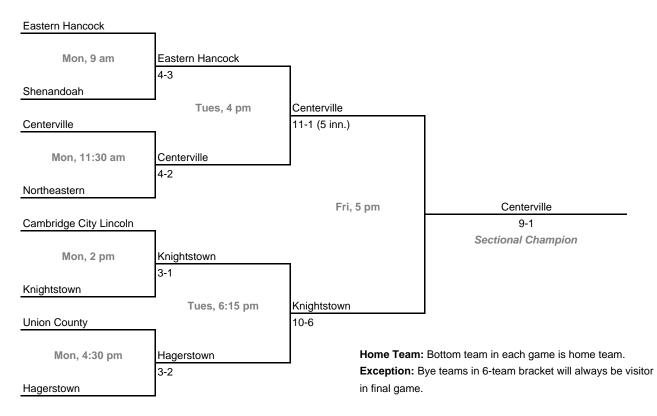

### Class 2A, Sectional 42 | Northeastern (8 teams)

42nd Annual State Tournament Series