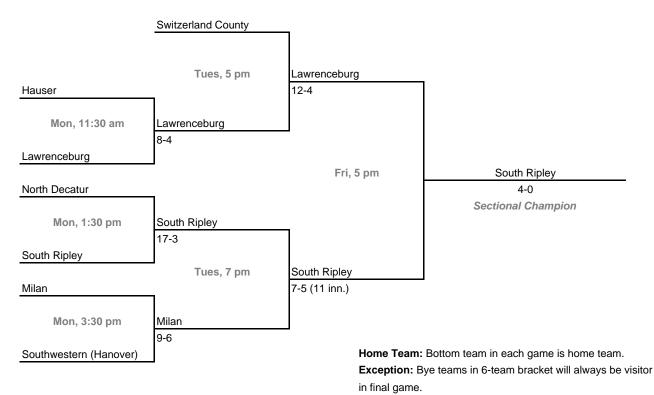

# Class 2A, Sectional 44 | South Ripley (7 teams)

**42nd Annual State Tournament Series** 