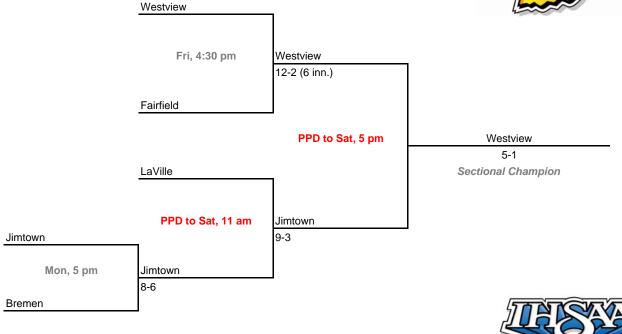

### Class 2A, Sectional 36 | Eastside (6 teams)

Class 2A, Sectional 35 | Jimtown (5 teams)

42nd Annual State Tournament Series