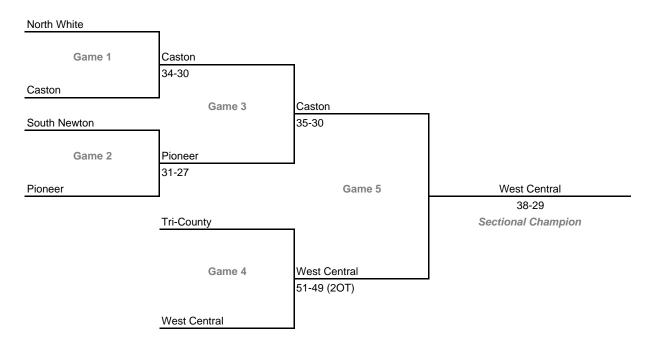

# **33rd Annual State Tournament Series**

#### **Sectionals**

Dates: Feb. 4-9, 2008; Admission: \$5 per session or \$9 all sessions

## Class A, Sectional 49 -- Kouts (5 teams)



## Class A, Sectional 50 -- Oregon-Davis (6 teams)





# **33rd Annual State Tournament Series**

## **Sectionals**

Dates: Feb. 4-9, 2008; Admission: \$5 per session or \$9 all sessions

## Class A, Sectional 51 -- Elkhart Christian Academy (7 teams)



## Class A, Sectional 52 -- North White (6 teams)



# **33rd Annual State Tournament Series**

#### **Sectionals**

Dates: Feb. 4-9, 2008; Admission: \$5 per session or \$9 all sessions

## Class A, Sectional 53 -- Frontier (5 teams)





## Class A, Sectional 54 -- Wes-Del (6 teams)



# **33rd Annual State Tournament Series**

#### **Sectionals**

Dates: Feb. 4-9, 2008; Admission: \$5 per session or \$9 all sessions

## Class A, Sectional 55 -- Randolph Southern (6 teams)





## Class A, Sectional 56 -- Covington (6 teams)



# **33rd Annual State Tournament Series**

#### **Sectionals**

Eminence

Dates: Feb. 4-9, 2008; Admission: \$5 per session or \$9 all sessions

## Class A, Sectional 57 -- Clay City (5 teams)



#### Class A, Sectional 58 -- Southwestern (Shelbyville) (7 teams)





# **33rd Annual State Tournament Series**

####