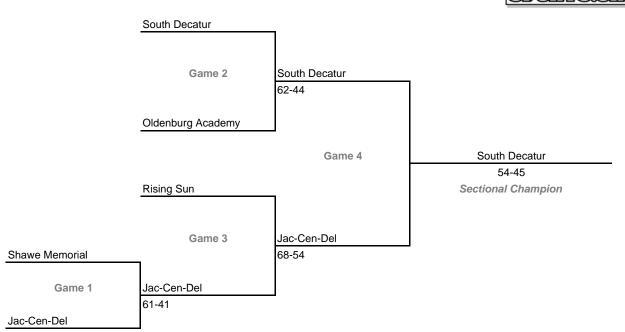

Class A, Sectional 54 -- Wes-Del (6 teams)



# **33rd Annual State Tournament Series**

#### **Sectionals**

Dates: Feb. 4-9, 2008; Admission: \$5 per session or \$9 all sessions

## Class A, Sectional 55 -- Randolph Southern (6 teams)





## Class A, Sectional 56 -- Covington (6 teams)



# **33rd Annual State Tournament Series**

#### **Sectionals**

Eminence

Dates: Feb. 4-9, 2008; Admission: \$5 per session or \$9 all sessions

## Class A, Sectional 57 -- Clay City (5 teams)



#### Class A, Sectional 58 -- Southwestern (Shelbyville) (7 teams)





# **33rd Annual State Tournament Series**

#### **Sectionals**

Dates: Feb. 4-9, 2008; Admission: \$5 per session or \$9 all sessions

## Class A, Sectional 59 -- University (5 teams)



## Class A, Sectional 60 -- Jac-Cen-Del (5 teams)





# **33rd Annual State Tournament Series**

#### **Sectionals**

Dates: Feb. 4-9, 2008; Admission: \$5 per session or \$9 all sessions

## Class A, Sectional 61 -- Orleans (6 teams)



## Class A, Sectional 62 -- Henryville (7 teams)





# **33rd Annual State Tournament Series**

#### **Sectionals**

Dates: Feb. 4-9, 2008; Admission: \$5 per session or \$9 all sessions

## Class A, Sectional 63 -- North Daveiss (6 teams)



# SPORTS ORD

## Class A, Sectional 64 -- Tecumseh (4 teams)