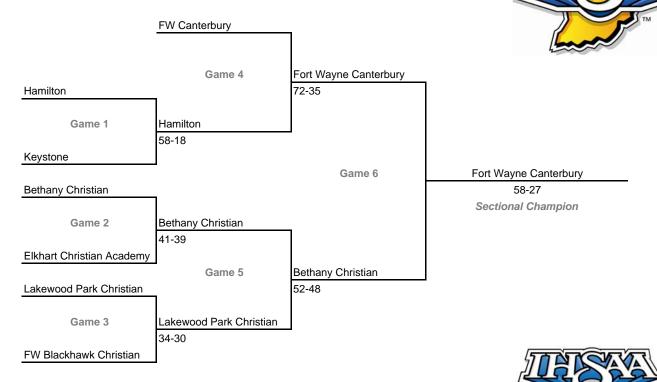

# **33rd Annual State Tournament Series**

#### **Sectionals**

Dates: Feb. 4-9, 2008; Admission: \$5 per session or \$9 all sessions

## Class A, Sectional 49 -- Kouts (5 teams)



## Class A, Sectional 50 -- Oregon-Davis (6 teams)





# **33rd Annual State Tournament Series**

## **Sectionals**

Dates: Feb. 4-9, 2008; Admission: \$5 per session or \$9 all sessions

## Class A, Sectional 51 -- Elkhart Christian Academy (7 teams)



## Class A, Sectional 52 -- North White (6 teams)



# **33rd Annual State Tournament Series**

#### **Sectionals**

Dates: Feb. 4-9, 2008; Admission: \$5 per session or \$9 all sessions

## Class A, Sectional 53 -- Frontier (5 teams)





## Class A, Sectional 54 -- Wes-Del (6 teams)



# **33rd Annual State Tournament Series**

#### **Sectionals**

Dates: Feb. 4-9, 2008; Admission: \$5 per session or \$9 all sessions

## Class A, Sectional 55 -- Randolph Southern (6 teams)





## Class A, Sectional 56 -- Covington (6 teams)



# **33rd Annual State Tournament Series**

#### **Sectionals**

Eminence

Dates: Feb. 4-9, 2008; Admission: \$5 per session or \$9 all sessions

## Class A, Sectional 57 -- Clay City (5 teams)



#### Class A, Sectional 58 -- Southwestern (Shelbyville) (7 teams)