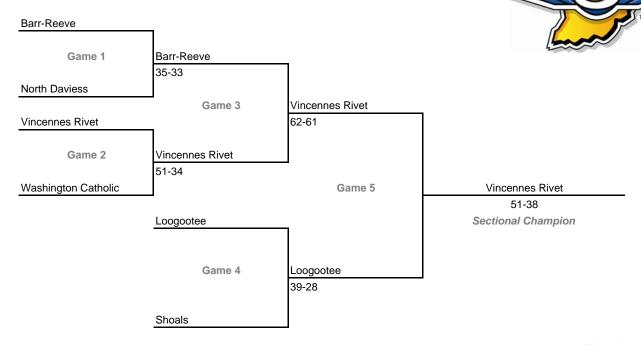

essions

## Class A, Sectional 57 -- Clay City (5 teams)



#### Class A, Sectional 58 -- Southwestern (Shelbyville) (7 teams)





# **33rd Annual State Tournament Series**

#### **Sectionals**

Dates: Feb. 4-9, 2008; Admission: \$5 per session or \$9 all sessions

## Class A, Sectional 59 -- University (5 teams)



## Class A, Sectional 60 -- Jac-Cen-Del (5 teams)





# **33rd Annual State Tournament Series**

#### **Sectionals**

Dates: Feb. 4-9, 2008; Admission: \$5 per session or \$9 all sessions

## Class A, Sectional 61 -- Orleans (6 teams)



## Class A, Sectional 62 -- Henryville (7 teams)





# **33rd Annual State Tournament Series**

#### **Sectionals**

Dates: Feb. 4-9, 2008; Admission: \$5 per session or \$9 all sessions

## Class A, Sectional 63 -- North Daveiss (6 teams)



# SPORTS ORD

## Class A, Sectional 64 -- Tecumseh (4 teams)