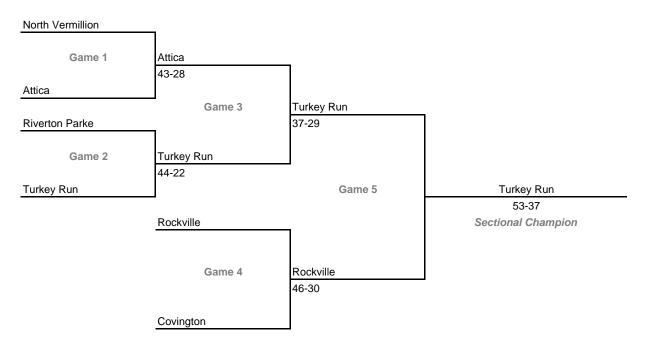

teams)



## Class A, Sectional 50 -- Oregon-Davis (6 teams)





# **33rd Annual State Tournament Series**

## **Sectionals**

Dates: Feb. 4-9, 2008; Admission: \$5 per session or \$9 all sessions

## Class A, Sectional 51 -- Elkhart Christian Academy (7 teams)



## Class A, Sectional 52 -- North White (6 teams)



# **33rd Annual State Tournament Series**

#### **Sectionals**

Dates: Feb. 4-9, 2008; Admission: \$5 per session or \$9 all sessions

## Class A, Sectional 53 -- Frontier (5 teams)





## Class A, Sectional 54 -- Wes-Del (6 teams)



# **33rd Annual State Tournament Series**

#### **Sectionals**

Dates: Feb. 4-9, 2008; Admission: \$5 per session or \$9 all sessions

## Class A, Sectional 55 -- Randolph Southern (6 teams)





## Class A, Sectional 56 -- Covington (6 teams)



# **33rd Annual State Tournament Series**

#### **Sectionals**

Eminence

Dates: Feb. 4-9, 2008; Admission: \$5 per session or \$9 all sessions

## Class A, Sectional 57 -- Clay City (5 teams)



#### Class A, Sectional 58 -- Southwestern (Shelbyville) (7 teams)





# **33rd Annual State Tournament Series**

#### **Sectionals**

Dates: Feb. 4-9, 2008; Admission: \$5 per session or \$9 all sessions

## Class A, Sectional 59 -- University (5 teams)



## Class A, Sectional 60 -- Jac-Cen-Del (5 teams)





# **33rd Annual State Tournament Series**

#### **Sectionals**

Dates: Feb. 4-9, 2008; Admission: \$5 per session or \$9 all sessions

## Class A, Sectional 61 -- Orleans (6 teams)



## Class A, Sectional 62 -- Henryville (7 teams)





# **33rd Annual State Tournament Series**

#### **