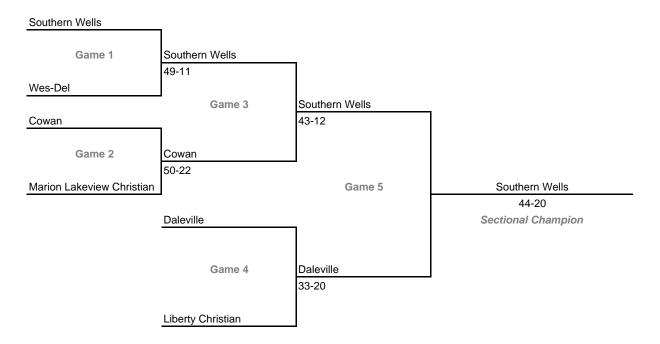

# **33rd Annual State Tournament Series**

#### **Sectionals**

Dates: Feb. 4-9, 2008; Admission: \$5 per session or \$9 all sessions

## Class A, Sectional 49 -- Kouts (5 teams)



## Class A, Sectional 50 -- Oregon-Davis (6 teams)





# **33rd Annual State Tournament Series**

## **Sectionals**

Dates: Feb. 4-9, 2008; Admission: \$5 per session or \$9 all sessions

## Class A, Sectional 51 -- Elkhart Christian Academy (7 teams)



## Class A, Sectional 52 -- North White (6 teams)



# **33rd Annual State Tournament Series**

#### **Sectionals**

Dates: Feb. 4-9, 2008; Admission: \$5 per session or \$9 all sessions

## Class A, Sectional 53 -- Frontier (5 teams)





## Class A, Sectional 54 -- Wes-Del (6 teams)



# **33rd Annual State Tournament Series**

#### **Sectionals**

Dates: Feb. 4-9, 2008; Admission: \$5 per session or \$9 all sessions

## Class A, Sectional 55 -- Randolph Southern (6 teams)





## Class A, Sectional 56 -- Covington (6 teams)



# **33rd Annual State Tournament Series**

#### **Sectionals**

Eminence

Dates: Feb. 4-9, 2008; Admission: \$5 per session or \$9 all sessions

## Class A, Sectional 57 -- Clay City (5 teams)



#### Class A, Sectional 58 -- Southwestern (Shelbyville) (7 teams)





# **33rd Annual State Tournament Series**

#### **Sectionals**

Dates: Feb. 4-9, 2008; Admission: \$5 per session or \$9 all sessions

## Class A, Sectional 59 -- University (5 teams)



## Class A, Sectional 60 -- Jac-Cen-Del (5 teams)





# **33rd Annual State Tournament Series**