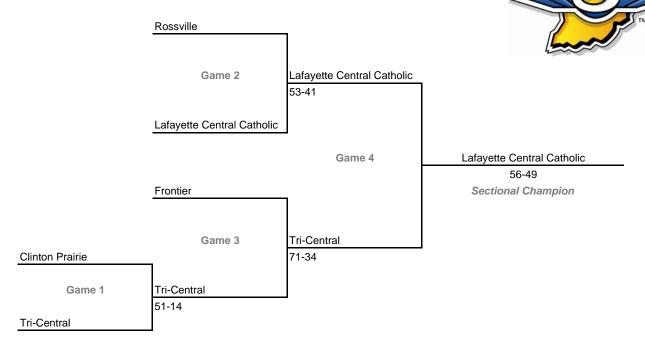

# **33rd Annual State Tournament Series**

#### **Sectionals**

Dates: Feb. 4-9, 2008; Admission: \$5 per session or \$9 all sessions

## Class A, Sectional 49 -- Kouts (5 teams)



## Class A, Sectional 50 -- Oregon-Davis (6 teams)





# **33rd Annual State Tournament Series**

## **Sectionals**

Dates: Feb. 4-9, 2008; Admission: \$5 per session or \$9 all sessions

## Class A, Sectional 51 -- Elkhart Christian Academy (7 teams)



## Class A, Sectional 52 -- North White (6 teams)



# **33rd Annual State Tournament Series**

#### **Sectionals**

Dates: Feb. 4-9, 2008; Admission: \$5 per session or \$9 all sessions

## Class A, Sectional 53 -- Frontier (5 teams)





## Class A, Sectional 54 -- Wes-Del (6 teams)



# **33rd Annual State Tournament Series**

#### **Sectionals**

Dates: Feb. 4-9, 2008; Admission: \$5 per session or \$9 all sessions

## Class A, Sectional 55 -- Randolph Southern (6 teams)





## Class A, Sectional 56 -- Covington (6 teams)



# **33rd Annual State Tournament Series**

#### **Sectionals**

Eminence

Dates: Feb. 4-9, 2008; Admission: \$5 per session or \$9 all sessions

## Class A, Sectional 57 -- Clay City (5 teams)



#### Class A, Sectional 58 -- Southwestern (Shelbyville) (7 teams)





# **33rd Annual State Tournament Series**

#### **Sectionals**

Dates: Feb. 4-9, 2008; Admission: \$5 per session or \$9 all sessions

## Class A, Sectional 59 -- University (5 teams)



## Class A, Sectional 60 -- Jac-Cen-Del (5 te