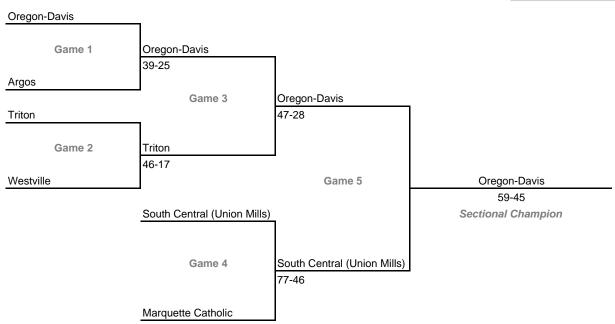

# **33rd Annual State Tournament Series**

#### **Sectionals**

Dates: Feb. 4-9, 2008; Admission: \$5 per session or \$9 all sessions

## Class A, Sectional 49 -- Kouts (5 teams)



## Class A, Sectional 50 -- Oregon-Davis (6 teams)





# **33rd Annual State Tournament Series**

## **Sectionals**

Dates: Feb. 4-9, 2008; Admission: \$5 per session or \$9 all sessions

## Class A, Sectional 51 -- Elkhart Christian Academy (7 teams)



## Class A, Sectional 52 -- North White (6 teams)



# **33rd Annual State Tournament Series**

#### **Sectionals**

Dates: Feb. 4-9, 2008; Admission: \$5 per session or \$9 all sessions

## Class A, Sectional 53 -- Frontier (5 teams)





## Class A, Sectional 54 -- Wes-Del (6 teams)



# **33rd Annual State Tournament Series**

#### **Sectionals**

Dates: Feb. 4-9, 2008; Admission: \$5 per session or \$9 all sessions

## Class A, Sectional 55 -- Randolph Southern (6 teams)





## Class A, Sectional 56 -- Covington (6 teams)



# **33rd Annual State Tournament Series**

#### **Sectionals**