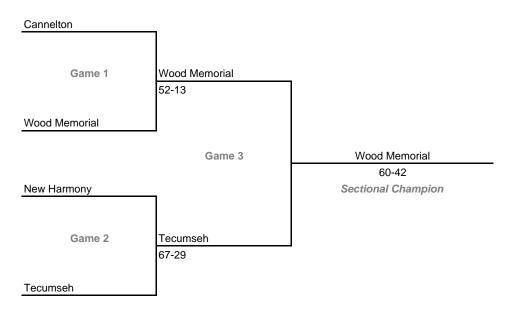

Class A, Sectional 58 -- Southwestern (Shelbyville) (7 teams)





# **33rd Annual State Tournament Series**

#### **Sectionals**

Dates: Feb. 4-9, 2008; Admission: \$5 per session or \$9 all sessions

## Class A, Sectional 59 -- University (5 teams)



## Class A, Sectional 60 -- Jac-Cen-Del (5 teams)





# **33rd Annual State Tournament Series**

#### **Sectionals**

Dates: Feb. 4-9, 2008; Admission: \$5 per session or \$9 all sessions

## Class A, Sectional 61 -- Orleans (6 teams)



## Class A, Sectional 62 -- Henryville (7 teams)





# **33rd Annual State Tournament Series**

#### **Sectionals**

Dates: Feb. 4-9, 2008; Admission: \$5 per session or \$9 all sessions

## Class A, Sectional 63 -- North Daveiss (6 teams)



# SPORTS ORD

## Class A, Sectional 64 -- Tecumseh (4 teams)