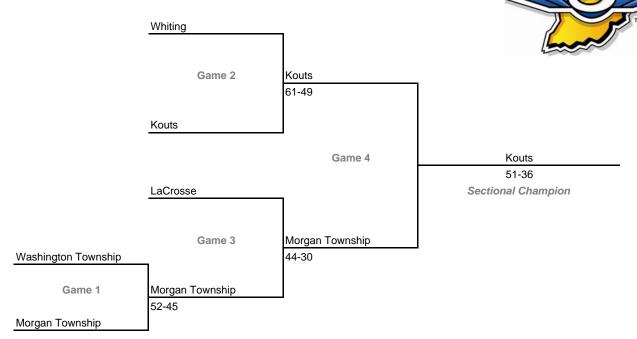

# **33rd Annual State Tournament Series**

#### **Sectionals**

Dates: Feb. 4-9, 2008; Admission: \$5 per session or \$9 all sessions

## Class A, Sectional 49 -- Kouts (5 teams)



## Class A, Sectional 50 -- Oregon-Davis (6 teams)





# **33rd Annual State Tournament Series**

## **Sectionals**

Dates: Feb. 4-9, 2008; Admission: \$5 per session or \$9 all sessions

## Class A, Sectional 51 -- Elkhart Christian Academy (7 teams)



## Class A, Sectional 52 -- North White (6 teams)



# **33rd Annual State Tournament Series**

#### **Sectionals**

Dates: Feb. 4-9, 2008; Admission: \$5 per session or \$9 all sessions

## Class A, Sectional 53 -- Frontier (5 teams)





## Class A, Sectional 54 -- Wes-Del (6 teams)



# **33rd Annual State Tournament Series**

#### **Sectionals**

Dates: Feb. 4-9, 2008; Admission: \$5 per session or \$9 all sessions

## Class A, Sectional 55 -- Randolph Southern (6 teams)





## Class A, Sectional 56 -- Covington (6 teams)



# **33