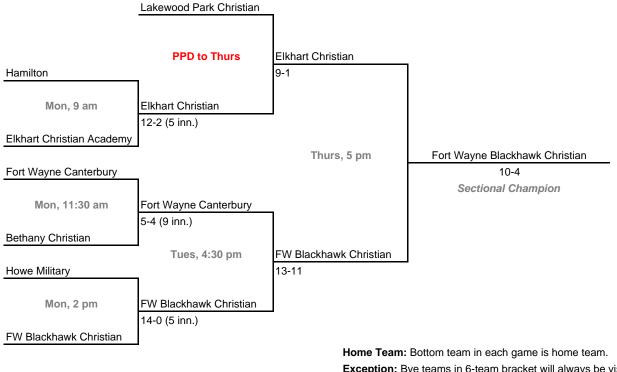

#### Class A, Sectional 52 | Fort Wayne Blackhawk Christian (7 teams)

**Exception:** Bye teams in 6-team bracket will always be visitor in final game.

42nd Annual State Tournament Series