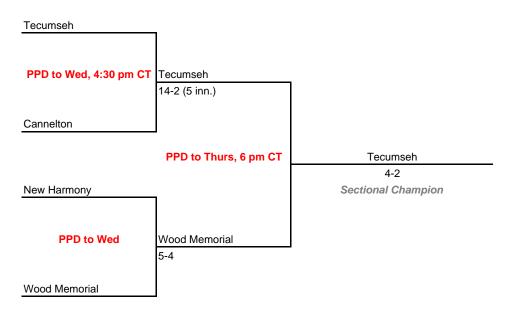

ason (season tickets may be provided with 3 or more sessions)

# Class A, Sectional 59 | Borden (6 teams)





### Class A, Sectional 60 | Shawe Memorial (5 teams)



42nd Annual State Tournament Series

#### Sectionals

Dates: Monday, May 26 - Saturday, May 31, 2008 Admission: \$5 session; \$8 season (season tickets may be provided with 3 or more sessions)

### Class A, Sectional 61 | Shakamak (5 teams)

Union (Dugger)





### Class A, Sectional 62 | Loogootee (6 teams)



42nd Annual State Tournament Series

#### Sectionals

Dates: Monday, May 26 - Saturday, May 31, 2008 Admission: \$5 session; \$8 season (season tickets may be provided with 3 or more sessions)

### Class A, Sectional 63 | Northeast Dubois (5 teams)

Northeast Dubois





### Class A, Sectional 64 | Tecumseh (4 teams)