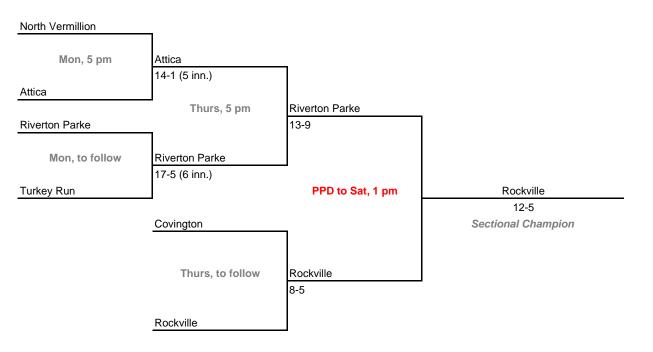

#### Class A, Sectional 54 | Riverton Parke (6 teams)

42nd Annual State Tournament Series