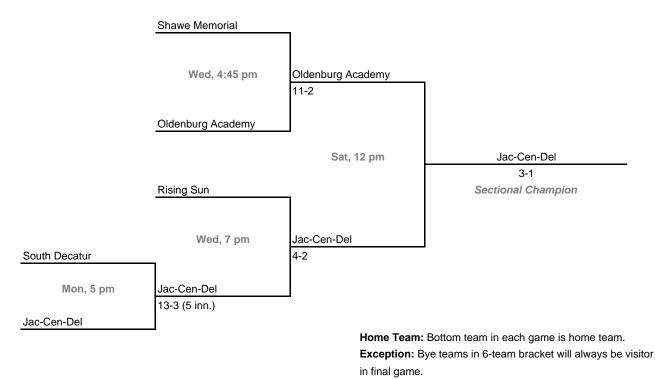

### Class A, Sectional 60 | Shawe Memorial (5 teams)

42nd Annual State Tournament Series