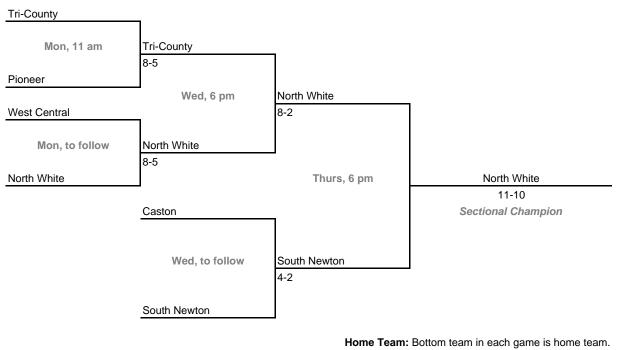

### Class A, Sectional 50 | Tri-County (6 teams)

**Exception:** Bye teams in 6-team bracket will always be visitor in final game.

42nd Annual State Tournament Series