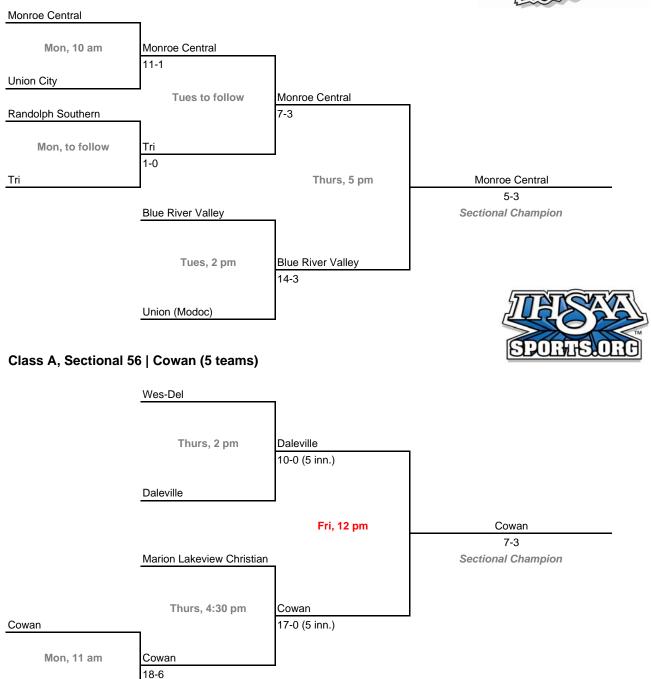

#### Class A, Sectional 55 | Monroe Central (6 teams)

Southern Wells

42nd Annual State Tournament Series