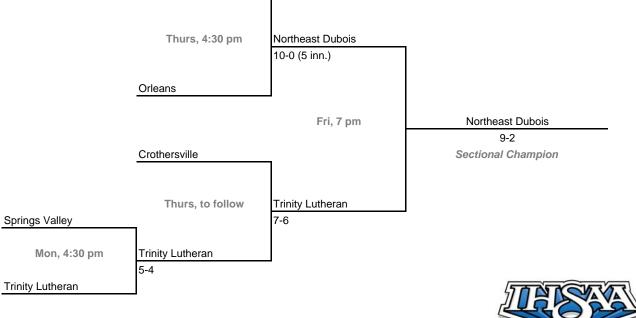

urday, May 31, 2008 Admission: \$5 session; \$8 season (season tickets may be provided with 3 or more sessions)

# Class A, Sectional 59 | Borden (6 teams)





### Class A, Sectional 60 | Shawe Memorial (5 teams)



42nd Annual State Tournament Series

#### Sectionals

Dates: Monday, May 26 - Saturday, May 31, 2008 Admission: \$5 session; \$8 season (season tickets may be provided with 3 or more sessions)

### Class A, Sectional 61 | Shakamak (5 teams)

Union (Dugger)





### Class A, Sectional 62 | Loogootee (6 teams)



42nd Annual State Tournament Series

#### Sectionals

Dates: Monday, May 26 - Saturday, May 31, 2008 Admission: \$5 session; \$8 season (season tickets may be provided with 3 or more sessions)

### Class A, Sectional 63 | Northeast Dubois (5 teams)

Northeast Dubois





### Class A, Sectional 64 | Tecumseh (4 teams)