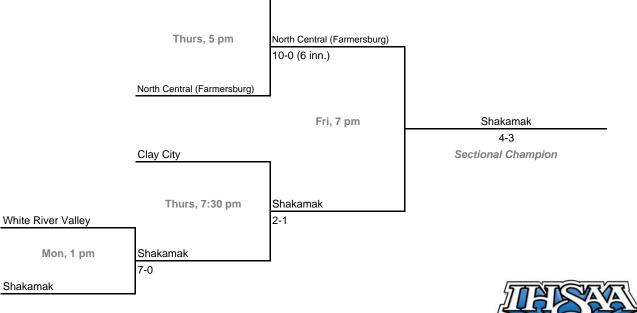

ay 26 - Saturday, May 31, 2008 Admission: \$5 session; \$8 season (season tickets may be provided with 3 or more sessions)

## Class A, Sectional 57 | Indianapolis Lutheran (4 teams)







### Class A, Sectional 58 | Morristown (4 teams)



42nd Annual State Tournament Series

#### Sectionals

Dates: Monday, May 26 - Saturday, May 31, 2008 Admission: \$5 session; \$8 season (season tickets may be provided with 3 or more sessions)

# Class A, Sectional 59 | Borden (6 teams)





### Class A, Sectional 60 | Shawe Memorial (5 teams)



42nd Annual State Tournament Series

#### Sectionals

Dates: Monday, May 26 - Saturday, May 31, 2008 Admission: \$5 session; \$8 season (season tickets may be provided with 3 or more sessions)

### Class A, Sectional 61 | Shakamak (5 teams)

Union (Dugger)





### Class A, Sectional 62 | Loogootee (6 teams)



42nd Annual State Tournament Series

#### Sectionals

Dates: Monday, May 26 - Saturday, May 31, 2008 Admission: \$5 session; \$8 season (season tickets may be provided with 3 or more sessions)

### Class A, Sectional 63 | Northeast Dubois (5 teams)

Northeast Dubois





### Class A, Sectional 64 | Tecumseh (4 teams)