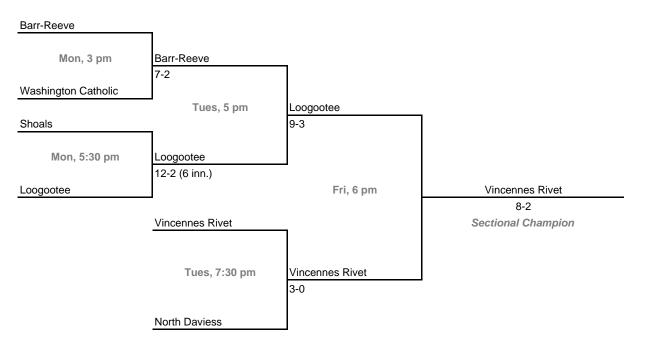

### Class A, Sectional 62 | Loogootee (6 teams)

42nd Annual State Tournament Series