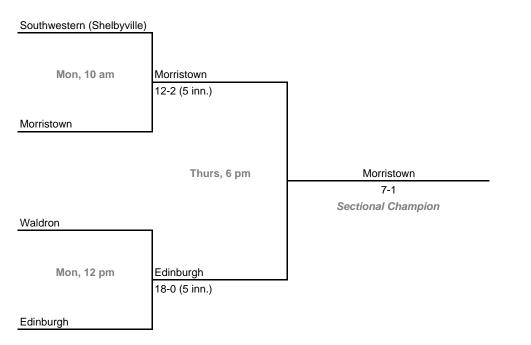

### Class A, Sectional 58 | Morristown (4 teams)

42nd Annual State Tournament Series