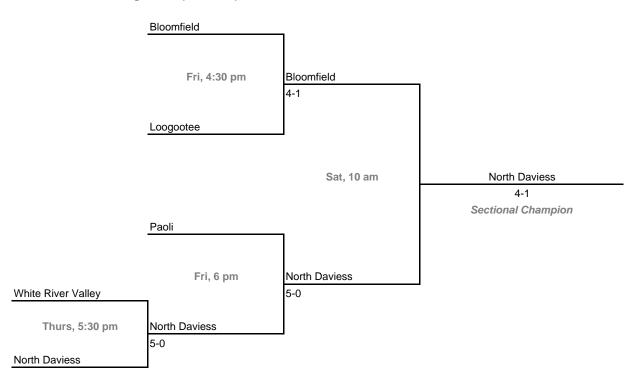

*

Dates: October 2-4, 2008

# Sectional 25 -- Highland (4 teams)



### Sectional 26 -- Homestead (6 teams)



# **42nd Annual Team State Tournament Series**

### **Sectionals**

Dates: October 2-4, 2008

# Sectional 27 -- Jasper (4 teams)





### Sectional 28 -- Jeffersonville (5 teams)



# **Sectionals** Dates: October 2-4, 2008 Sectional 29 -- Kokomo (6 teams) Northwestern Fri, 4 pm Nortwestern Taylor 4-1 Eastern (Greentown) Thurs, 4 pm 3-2 Eastern (Greentown) Sat, 10 am Kokomo Western 3-2 Sectional Champion Thurs, 4 pm Kokomo Kokomo

Kokomo 5-0

### Sectional 30 -- LaPorte (4 teams)



Fri, 4 pm

**Tipton** 

### **Sectionals**

Dates: October 2-4, 2008

### Sectional 31 -- Lawrence North (6 teams)



# Sectional 32 -- Lebanon (5 teams)





### Sectional 34 -- Loogootee (5 teams)



# **Sectionals** Dates: October 2-4, 2008 Sectional 35 -- Marion (5 teams) Marion Fri, 4:30 pm Marion 4-1 Blackford Sat, 10 am Marion 4-1 Sectional Champion Jay County Fri, 4:30 pm Mississinewa Mississinewa 5-0 Thurs, 4:30 pm Mississinewa 5-0

# Sectional 36 -- Merrillville (4 teams)

Madison-Grant



# **Sectionals** Dates: October 2-4, 2008 Sectional 37 -- Mount Vernon (5 teams) Evansville Central Sat, 9 am Evansville Central 5-0 Mount Vernon Sat, 1:30 pm North Posey 3-2 Sectional Champion Evansville Reitz Sat, 9 am North Posey Evansville Mater Dei Thurs, 4:30 pm North Posey

# Sectional 38 -- Mount Vernon (Fortville) (6 teams)

5-0

North Posey



# **42nd Annual Team State Tournament Series**

### **Sectionals**

Dates: October 2-4, 2008

# Sectional 39 -- Muncie Central (4 teams)