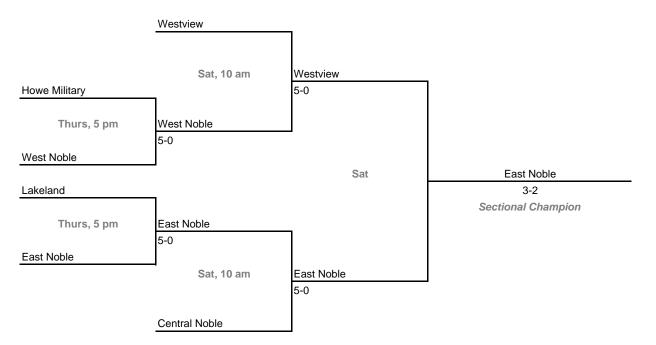

t, 9 am Center Grove 4-1 Sectional Champion Whiteland Fri, 4:30 pm Greenwood Franklin Thurs, 4:30 pm Greenwood

# Sectional 10 -- Columbus North (5 teams)

Greenwood



# **42nd Annual Team State Tournament Series**

### **Sectionals**

Dates: October 2-4, 2008

# Sectional 11 -- Concord (4 teams)





### Sectional 12 -- Connersville (4 teams)



### **Sectionals**

Dates: October 2-4, 2008

### Sectional 13 -- Crawfordsville (5 teams)



### Sectional 14 -- Crown Point (4 teams)



### **Sectionals**

Dates: October 2-4, 2008

# Sectional 15 -- Culver Academies (4 teams)





### Sectional 16 -- DeKalb (4 teams)



# **42nd Annual Team State Tournament Series**

### **Sectionals**

Dates: October 2-4, 2008

# Sectional 17 -- Delta (4 teams)





### Sectional 18 -- East Noble (6 teams)



### **Sectionals**

Dates: October 2-4, 2008

# Sectional 19 -- Evansville Memorial (4 teams)



# TM

### Sectional 20 -- Floyd Central (5 teams)



### **Sectionals**

Dates: October 2-4, 2008

### Sectional 21 -- Fort Wayne Concordia Lutheran (5 teams)



### Sectional 22 -- Fountain Central (5 teams)



### **Sectionals**

Dates: October 2-4, 2008

# Sectional 23 -- Franklin Central (4 teams)





# Sectional 24 -- Hammond Clark (3 teams)



### **Sectionals**

Dates: October 2-4, 2008

# Sectional 25 -- Highland (4 teams)



### Sectional 26 -- Homestead (6 teams)



# **42nd Annual Team State Tournament Series**

### **Sectionals**

Dates: October 2-4, 2008

# Sectional 27 -- Jasper (4 teams)





### Sectional 28 -- Jeffersonville (5 teams)



# **Sectionals** Dates: October 2-4,