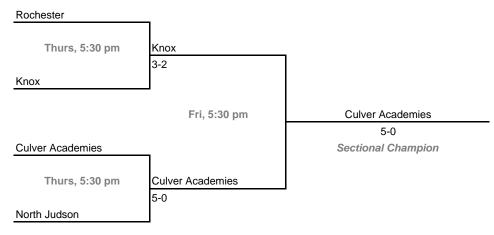

- Brownsburg (5 teams)





# Sectional 8 -- Carroll (Fort Wayne) (6 teams)



# **Sectionals** Dates: October 2-4, 2008 Sectional 9 -- Center Grove (5 teams) Indian Creek Thurs, 4:30 pm Center Grove 5-0 Center Grove Sat, 9 am Center Grove 4-1 Sectional Champion Whiteland Fri, 4:30 pm Greenwood Franklin Thurs, 4:30 pm Greenwood

# Sectional 10 -- Columbus North (5 teams)

Greenwood



# **42nd Annual Team State Tournament Series**

### **Sectionals**

Dates: October 2-4, 2008

# Sectional 11 -- Concord (4 teams)





### Sectional 12 -- Connersville (4 teams)



### **Sectionals**

Dates: October 2-4, 2008

### Sectional 13 -- Crawfordsville (5 teams)



### Sectional 14 -- Crown Point (4 teams)



### **Sectionals**

Dates: October 2-4, 2008

# Sectional 15 -- Culver Academies (4 teams)





### Sectional 16 -- DeKalb (4 teams)



# **42nd Annual Team State Tournament Series**

### **Sectionals**

Dates: October 2-4, 2008

# Sectional 17 -- Delta (4 teams)





### Sectional 18 -- East Noble (6 teams)



### **Sectionals**

Dates: October 2-4, 2008

# Sectional 19 -- Evansville Memorial (4 teams)



# TM

### Sectional 20 -- Floyd Central (5 teams)



### **Sectionals**

Dates: October 2-4, 2008

### Sectional 21 -- Fort Wayne Concordia Lutheran (5 teams)



### Sectional 22 -- Fountain Central (5 teams)



### **Sectionals**

Dates: October 2-4, 2008

# Sectional 23 -- Franklin Central (4 teams)





# Sectional 24 -- Hammond Clark (3 teams)



### **Sectionals**

Dates: October 2-4, 2008

# Sectional 25 -- Highland (4 teams)



### Sectional 26 -- Homestead (6 teams)