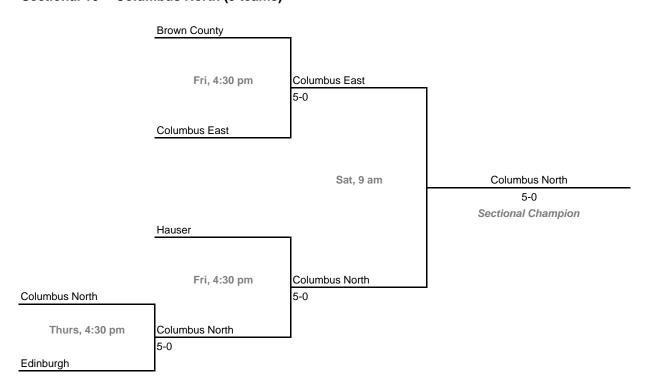

### **Sectionals**

Dates: October 2-4, 2008

# Sectional 1 -- Anderson Highland (4 teams)





# Sectional 2 -- Ben Davis (4 teams)



### **Sectionals**

Dates: October 2-4, 2008

### Sectional 3 -- Bloomington South (5 teams)



### Sectional 4 -- Boonville (5 teams)





### Sectional 6 -- Brownsburg (5 teams)





# Sectional 8 -- Carroll (Fort Wayne) (6 teams)



# **Sectionals** Dates: October 2-4, 2008 Sectional 9 -- Center Grove (5 teams) Indian Creek Thurs, 4:30 pm Center Grove 5-0 Center Grove Sat, 9 am Center Grove 4-1 Sectional Champion Whiteland Fri, 4:30 pm Greenwood Franklin Thurs, 4:30 pm Greenwood

# Sectional 10 -- Columbus North (5 teams)

Greenwood



# **42nd Annual Team State Tournament Series**

### **Sectionals**

Dates: October 2-4, 2008

# Sectional 11 -- Concord (4 teams)





### Sectional 12 -- Connersville (4 teams)



### **Sectionals**

Dates: October 2-4, 2008

### Sectional 13 -- Crawfordsville (5 teams)



### Sectional 14 -- Crown Point (4 teams)



### **Sectionals**

Dates: October 2-4, 2008

# Sectional 15 -- Culver Academies (4 teams)





### Sectional 16 -- DeKalb (4 teams)



# **42nd Annual Team State Tournament Series**

### **Sectionals**

Dates: October 2-4, 2008

# Sectional 17 -- Delta (4 teams)





### Sectional 18 -- East Noble (6 teams)



### **Sectionals**

Dates: October 2-4, 2008

# Sectional 19 -- Evansville Memorial (4 teams)



# TM

### Sectional 20 -- Floyd Central (5 teams)



### **Sectional