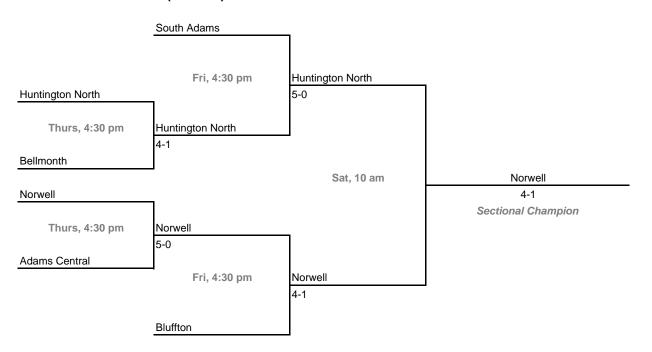

l Champion Evansville Reitz Sat, 9 am North Posey Evansville Mater Dei Thurs, 4:30 pm North Posey

# Sectional 38 -- Mount Vernon (Fortville) (6 teams)

5-0

North Posey



# **42nd Annual Team State Tournament Series**

### **Sectionals**

Dates: October 2-4, 2008

# Sectional 39 -- Muncie Central (4 teams)



### Sectional 40 -- Munster (4 teams)





# **42nd Annual Team State Tournament Series**

### **Sectionals**

Dates: October 2-4, 2008

# Sectional 41 -- New Albany (4 teams)





# Sectional 42 -- New Castle (6 teams)



### **Sectionals**

Dates: October 2-4, 2008

# Sectional 43 -- North Central (Indianapolis) (6 teams)



### Sectional 44 -- Northview (4 teams)



# Sectionals

Dates: October 2-4, 2008

# Sectional 45 -- Goshen (5 teams)



# Sectional 46 -- Norwell (6 teams)



# **42nd Annual Team State Tournament Series**

### **Sectionals**

Dates: October 2-4, 2008

# Sectional 47 -- Penn (4 teams)



# THE THE THE PROPERTY OF THE PR

# Sectional 48 -- Peru (4 teams)



# **Sectionals** Dates: October 2-4, 2008 Sectional 49 -- Pike (5 teams) Brebeuf Jesuit Brebeuf Jesuit Sat, 10 am 4-1 Park Tudor Sat, 2 pm **Brebeuf Jesuit** 5-0 Sectional Champion International Sat, 10 am Pike Ind. Ars. Technical 3-2 Thurs, 4:30 pm Pike 5-0

# Sectional 50 -- Pike Central (5 teams)

Pike



### **Sectionals**

Dates: October 2-4, 2008

# Sectional 51 -- Portage (4 teams)





# Sectional 52 -- Richmond (6 teams)



# **42nd Annual Team State Tournament Series**

### **Sectionals**

Dates: October 2-4, 2008

# Sectional 53 -- River Forest (4 teams)



# Sectional 54 -- Seymo