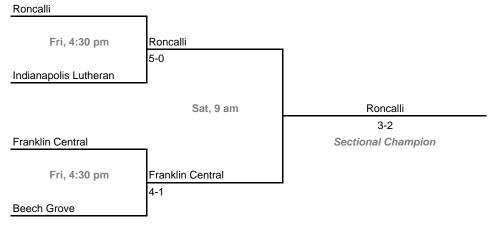

tional 13 -- Crawfordsville (5 teams)



### Sectional 14 -- Crown Point (4 teams)



### **Sectionals**

Dates: October 2-4, 2008

# Sectional 15 -- Culver Academies (4 teams)





### Sectional 16 -- DeKalb (4 teams)



# **42nd Annual Team State Tournament Series**

### **Sectionals**

Dates: October 2-4, 2008

# Sectional 17 -- Delta (4 teams)





### Sectional 18 -- East Noble (6 teams)



### **Sectionals**

Dates: October 2-4, 2008

# Sectional 19 -- Evansville Memorial (4 teams)



# TM

### Sectional 20 -- Floyd Central (5 teams)



### **Sectionals**

Dates: October 2-4, 2008

### Sectional 21 -- Fort Wayne Concordia Lutheran (5 teams)



### Sectional 22 -- Fountain Central (5 teams)



### **Sectionals**

Dates: October 2-4, 2008

# Sectional 23 -- Franklin Central (4 teams)





# Sectional 24 -- Hammond Clark (3 teams)



### **Sectionals**

Dates: October 2-4, 2008

# Sectional 25 -- Highland (4 teams)



### Sectional 26 -- Homestead (6 teams)



# **42nd Annual Team State Tournament Series**

### **Sectionals**

Dates: October 2-4, 2008

# Sectional 27 -- Jasper (4 teams)





### Sectional 28 -- Jeffersonville (5 teams)



# **Sectionals** Dates: October 2-4, 2008 Sectional 29 -- Kokomo (6 teams) Northwestern Fri, 4 pm Nortwestern Taylor 4-1 Eastern (Greentown) Thurs, 4 pm 3-2 Eastern (Greentown) Sat, 10 am Kokomo Western 3-2 Sectional Champion Thurs, 4 pm Kokomo Kokomo

Kokomo 5-0

### Sectional 30 -- LaPorte (4 teams)



Fri, 4 pm

**Tipton** 

### **Sectionals**

Dates: October 2-4, 2008

### Sectional 31 -- Lawrence North (6 teams)



# Sectional 32 -