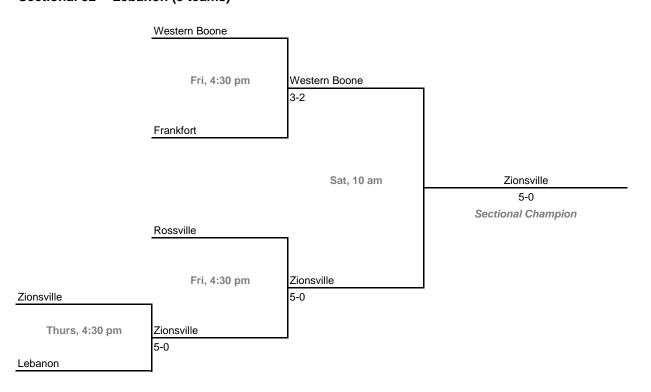

Hammond Clark (3 teams)



### **Sectionals**

Dates: October 2-4, 2008

# Sectional 25 -- Highland (4 teams)



### Sectional 26 -- Homestead (6 teams)



# **42nd Annual Team State Tournament Series**

### **Sectionals**

Dates: October 2-4, 2008

# Sectional 27 -- Jasper (4 teams)





### Sectional 28 -- Jeffersonville (5 teams)



# **Sectionals** Dates: October 2-4, 2008 Sectional 29 -- Kokomo (6 teams) Northwestern Fri, 4 pm Nortwestern Taylor 4-1 Eastern (Greentown) Thurs, 4 pm 3-2 Eastern (Greentown) Sat, 10 am Kokomo Western 3-2 Sectional Champion Thurs, 4 pm Kokomo Kokomo

Kokomo 5-0

### Sectional 30 -- LaPorte (4 teams)



Fri, 4 pm

**Tipton** 

### **Sectionals**

Dates: October 2-4, 2008

### Sectional 31 -- Lawrence North (6 teams)



# Sectional 32 -- Lebanon (5 teams)





### Sectional 34 -- Loogootee (5 teams)



# **Sectionals** Dates: October 2-4, 2008 Sectional 35 -- Marion (5 teams) Marion Fri, 4:30 pm Marion 4-1 Blackford Sat, 10 am Marion 4-1 Sectional Champion Jay County Fri, 4:30 pm Mississinewa Mississinewa 5-0 Thurs, 4:30 pm Mississinewa 5-0

# Sectional 36 -- Merrillville (4 teams)

Madison-Grant



# **Sectionals** Dates: October 2-4, 2008 Sectional 37 -- Mount Vernon (5 teams) Evansville Central Sat, 9 am Evansville Central 5-0 Mount Vernon Sat, 1:30 pm North Posey 3-2 Sectional Champion Evansville Reitz Sat, 9 am North Posey Evansville Mater Dei Thurs, 4:30 pm North Posey

# Sectional 38 -- Mount Vernon (Fortville) (6 teams)

5-0

North Posey



# **42nd Annual Team State Tournament Series**

### **Sectionals**

Dates: October 2-4, 2008