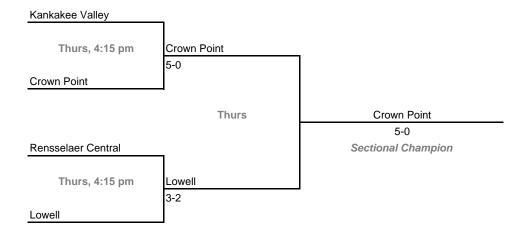

- Bloomington South (5 teams)



### Sectional 4 -- Boonville (5 teams)





### Sectional 6 -- Brownsburg (5 teams)





# Sectional 8 -- Carroll (Fort Wayne) (6 teams)



# **Sectionals** Dates: October 2-4, 2008 Sectional 9 -- Center Grove (5 teams) Indian Creek Thurs, 4:30 pm Center Grove 5-0 Center Grove Sat, 9 am Center Grove 4-1 Sectional Champion Whiteland Fri, 4:30 pm Greenwood Franklin Thurs, 4:30 pm Greenwood

# Sectional 10 -- Columbus North (5 teams)

Greenwood



# **42nd Annual Team State Tournament Series**

### **Sectionals**

Dates: October 2-4, 2008

# Sectional 11 -- Concord (4 teams)





### Sectional 12 -- Connersville (4 teams)



### **Sectionals**

Dates: October 2-4, 2008

### Sectional 13 -- Crawfordsville (5 teams)



### Sectional 14 -- Crown Point (4 teams)



### **Sectionals**

Dates: October 2-4, 2008

# Sectional 15 -- Culver Academies (4 teams)





### Sectional 16 -- DeKalb (4 teams)



# **42nd Annual Team State Tournament Series**

### **Sectionals**

Dates: October 2-4, 2008

# Sectional 17 -- Delta (4 teams)





### Sectional 18 -- East Noble (6 teams)



### **Sectionals**

Dates: October 2-4, 2008

# Sectional 19 -- Evansville Memorial (4 teams)



# TM

### Sectional 20 -- Floyd Central (5 teams)



### **Sectionals**

Dates: October 2-4, 2008

### Sectional 21 -- Fort Wayne Concordia Lutheran (5 teams)



### Sectional 22 -- Fountain Central (5 teams)



### **Sectionals**

Dates: October 2-4, 2008

# Sectional 23 -- Franklin Central (4 teams)





# Sectional 24 -- Hammond Clark (3 teams)



### **Sectionals**

Dates: October