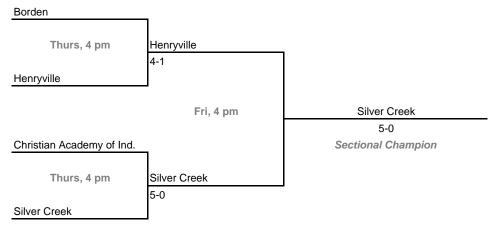

4:30 pm Pike 5-0

# Sectional 50 -- Pike Central (5 teams)

Pike



### **Sectionals**

Dates: October 2-4, 2008

# Sectional 51 -- Portage (4 teams)





# Sectional 52 -- Richmond (6 teams)



# **42nd Annual Team State Tournament Series**

### **Sectionals**

Dates: October 2-4, 2008

# Sectional 53 -- River Forest (4 teams)



# Sectional 54 -- Seymour (4 teams)





# **Sectionals** Dates: October 2-4, 2008 Sectional 55 -- Shawe Memorial (5 teams) Southwestern (Hanover) Fri, 4:30 pm Jennings County 3-2 Jennings County Sat, 10 am Greensburg 4-1 Sectional Champion Madison Fri, 6 pm Greensburg Greensburg 5-0 Thurs, 4:45 pm Greensburg

### Sectional 56 -- Shelbyville (5 teams)

Shawe Memorial

5-0



### **Sectionals**

Dates: October 2-4, 2008

# Sectional 57 -- Silver Creek (4 teams)



# Sectional 58 -- South Bend Clay (4 teams)





### **Sectionals** Dates: October 2-4, 2008 Sectional 59 -- South Dearborn (6 teams) Note: All matches being played at Lawrenceburg East Central Oldenburg Academy Fri, 5 pm South Dearborn 3-2 Thurs, 5 pm Oldenburg Academy 5-0 Oldenburg Academy Sat, 11 am Batesville Lawrenceburg 5-0 Sectional Champion Thurs, 5 pm Batesville Batesville Batesville Fri, 5 pm 5-0

### Sectional 60 -- Southport (4 teams)

Milan



# Dates: October 2-4, 2008 Sectional 61 -- Terre Haute South (6 teams) South Vermillion

**Sectionals** 





### Sectional 62 -- Vincennes Lincoln (5 teams)



# **42nd Annual Team State Tournament Series**

### **Sectionals**

Dates: October 2-4, 2008

# Sectional 63 -- Warsaw (4 teams)





### Sectional 64 -- West Lafayette (5 team