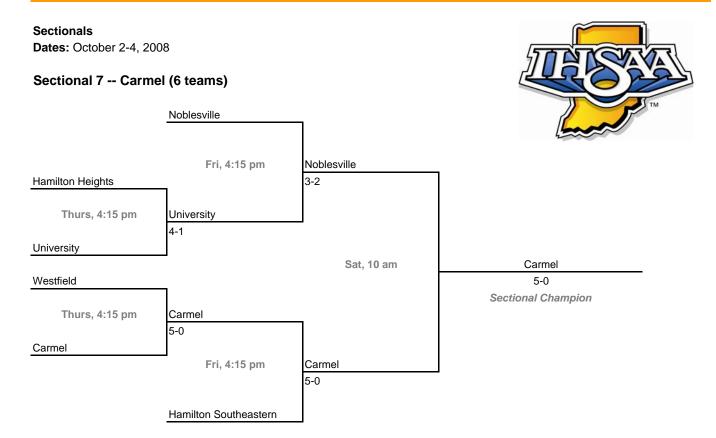

### **Sectionals**

Dates: October 2-4, 2008

# Sectional 1 -- Anderson Highland (4 teams)





# Sectional 2 -- Ben Davis (4 teams)



### **Sectionals**

Dates: October 2-4, 2008

### Sectional 3 -- Bloomington South (5 teams)



### Sectional 4 -- Boonville (5 teams)





### Sectional 6 -- Brownsburg (5 teams)





# Sectional 8 -- Carroll (Fort Wayne) (6 teams)



# **Sectionals** Dates: October 2-4, 2008 Sectional 9 -- Center Grove (5 teams) Indian Creek Thurs, 4:30 pm Center Grove 5-0 Center Grove Sat, 9 am Center Grove 4-1 Sectional Champion Whiteland Fri, 4:30 pm Greenwood Franklin Thurs, 4:30 pm Greenwood

# Sectional 10 -- Columbus North (5 teams)

Greenwood



# **42nd Annual Team State Tournament Series**

### **Sectionals**

Dates: October 2-4, 2008

# Sectional 11 -- Concord (4 teams)





### Sectional 12 -- Connersville (4 teams)



### **Sectionals**

Dates: October 2-4, 2008

### Sectional 13 -- Crawfordsville (5 teams)



### Sectional 14 -- Crown Point (4 teams)



### **Sectionals**

Dates: October 2-4, 2008

# Sectional 15 -- Culver Academies (4 teams)





### Sectional 16 -- De