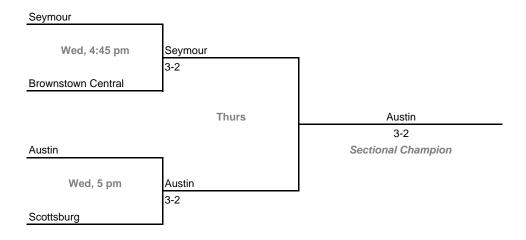

ual Team State Tournament Series**

### **Sectionals**

Dates: October 2-4, 2008

# Sectional 47 -- Penn (4 teams)



# THE THE THE PROPERTY OF THE PR

# Sectional 48 -- Peru (4 teams)



# **Sectionals** Dates: October 2-4, 2008 Sectional 49 -- Pike (5 teams) Brebeuf Jesuit Brebeuf Jesuit Sat, 10 am 4-1 Park Tudor Sat, 2 pm **Brebeuf Jesuit** 5-0 Sectional Champion International Sat, 10 am Pike Ind. Ars. Technical 3-2 Thurs, 4:30 pm Pike 5-0

# Sectional 50 -- Pike Central (5 teams)

Pike



### **Sectionals**

Dates: October 2-4, 2008

# Sectional 51 -- Portage (4 teams)





# Sectional 52 -- Richmond (6 teams)



# **42nd Annual Team State Tournament Series**

### **Sectionals**

Dates: October 2-4, 2008

# Sectional 53 -- River Forest (4 teams)



# Sectional 54 -- Seymour (4 teams)





# **Sectionals** Dates: October 2-4, 2008 Sectional 55 -- Shawe Memorial (5 teams) Southwestern (Hanover) Fri, 4:30 pm Jennings County 3-2 Jennings County Sat, 10 am Greensburg 4-1 Sectional Champion Madison Fri, 6 pm Greensburg Greensburg 5-0 Thurs, 4:45 pm Greensburg

### Sectional 56 -- Shelbyville (5 teams)

Shawe Memorial

5-0



### **Sectionals**

Dates: October 2-4, 2008

# Sectional 57 -- Silver Creek (4 teams)



# Sectional 58 -- South Bend Clay (4 teams)





### **Sectionals** Dates: October 2-4, 2008 Sectional 59 -- South Dearborn (6 teams) Note: All matches being played at Lawrenceburg East Central Oldenburg Academy Fri, 5 pm South Dearborn 3-2 Thurs, 5 pm Oldenburg Academy 5-0 Oldenburg Academy Sat, 11 am Batesville Lawrenceburg 5-0 Sectional Champion Thurs, 5 pm Batesv