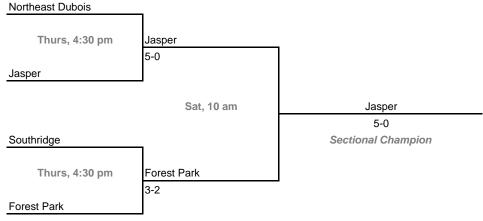

, 2008

# Sectional 17 -- Delta (4 teams)





### Sectional 18 -- East Noble (6 teams)



### **Sectionals**

Dates: October 2-4, 2008

# Sectional 19 -- Evansville Memorial (4 teams)



# TM

### Sectional 20 -- Floyd Central (5 teams)



### **Sectionals**

Dates: October 2-4, 2008

### Sectional 21 -- Fort Wayne Concordia Lutheran (5 teams)



### Sectional 22 -- Fountain Central (5 teams)



### **Sectionals**

Dates: October 2-4, 2008

# Sectional 23 -- Franklin Central (4 teams)





# Sectional 24 -- Hammond Clark (3 teams)



### **Sectionals**

Dates: October 2-4, 2008

# Sectional 25 -- Highland (4 teams)



### Sectional 26 -- Homestead (6 teams)



# **42nd Annual Team State Tournament Series**

### **Sectionals**

Dates: October 2-4, 2008

# Sectional 27 -- Jasper (4 teams)





### Sectional 28 -- Jeffersonville (5 teams)



# **Sectionals** Dates: October 2-4, 2008 Sectional 29 -- Kokomo (6 teams) Northwestern Fri, 4 pm Nortwestern Taylor 4-1 Eastern (Greentown) Thurs, 4 pm 3-2 Eastern (Greentown) Sat, 10 am Kokomo Western 3-2 Sectional Champion Thurs, 4 pm Kokomo Kokomo

Kokomo 5-0

### Sectional 30 -- LaPorte (4 teams)



Fri, 4 pm

**Tipton** 

### **Sectionals**

Dates: October 2-4, 2008

### Sectional 31 -- Lawrence North (6 teams)



# Sectional 32 -- Lebanon (5 teams)





### Sectional 34 -- Loogootee (5 teams)



# **Sectionals** Dates: October 2-4, 2008 Sectional 35 -- Marion (5 teams) Marion Fri, 4:30 pm Marion 4-1 Blackford Sat, 10 am Marion 4-1 Sectional Champion Jay County Fri, 4:30 pm Mississinewa Mississinewa 5-0 Thurs, 4:30 pm Mississinewa 5