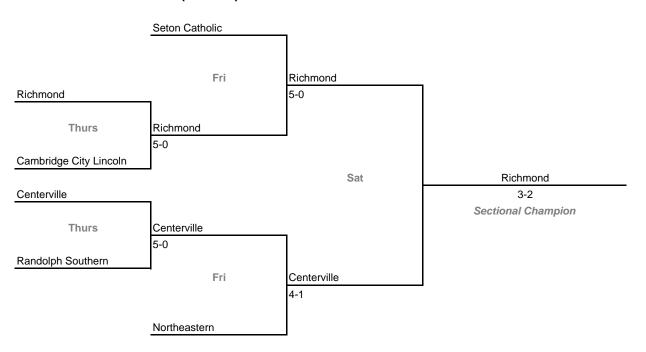

)



### Sectional 44 -- Northview (4 teams)



# Sectionals

Dates: October 2-4, 2008

# Sectional 45 -- Goshen (5 teams)



# Sectional 46 -- Norwell (6 teams)



# **42nd Annual Team State Tournament Series**

### **Sectionals**

Dates: October 2-4, 2008

# Sectional 47 -- Penn (4 teams)



# THE THE THE PROPERTY OF THE PR

# Sectional 48 -- Peru (4 teams)



# **Sectionals** Dates: October 2-4, 2008 Sectional 49 -- Pike (5 teams) Brebeuf Jesuit Brebeuf Jesuit Sat, 10 am 4-1 Park Tudor Sat, 2 pm **Brebeuf Jesuit** 5-0 Sectional Champion International Sat, 10 am Pike Ind. Ars. Technical 3-2 Thurs, 4:30 pm Pike 5-0

# Sectional 50 -- Pike Central (5 teams)

Pike



### **Sectionals**

Dates: October 2-4, 2008

# Sectional 51 -- Portage (4 teams)





# Sectional 52 -- Richmond (6 teams)



# **42nd Annual Team State Tournament Series**

### **Sectionals**

Dates: October 2-4, 2008

# Sectional 53 -- River Forest (4 teams)



# Sectional 54 -- Seymour (4 teams)





# **Sectionals** Dates: October 2-4, 2008 Sectional 55 -- Shawe Memorial (5 teams) Southwestern (Hanover) Fri, 4:30 pm Jennings County 3-2 Jennings County Sat, 10 am Greensburg 4-1 Sectional Champion Madison Fri, 6 pm Greensburg Greensburg 5-0 Thurs, 4:45 pm Greensburg

### Sectional 56 -- Shelbyville (5 teams)

Shawe Memorial

5-0



### **Sectionals**

Dates: October 2-4, 2008

# Sectional 57 -- Silver Creek (4 teams)



# Sectional 58 -- South Bend Clay (4 teams)





### **Sectionals** Dates: October 2-4, 2008 Sectional 59 -- South Dearborn (6 teams) Note: All matches being played at Lawrenceburg East Centra