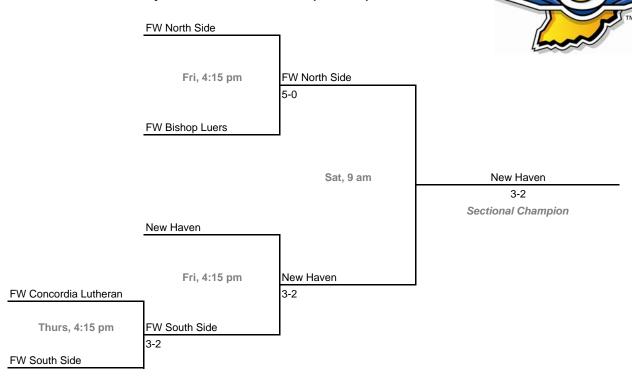

08

# Sectional 11 -- Concord (4 teams)





### Sectional 12 -- Connersville (4 teams)



### **Sectionals**

Dates: October 2-4, 2008

### Sectional 13 -- Crawfordsville (5 teams)



### Sectional 14 -- Crown Point (4 teams)



### **Sectionals**

Dates: October 2-4, 2008

# Sectional 15 -- Culver Academies (4 teams)





### Sectional 16 -- DeKalb (4 teams)



# **42nd Annual Team State Tournament Series**

### **Sectionals**

Dates: October 2-4, 2008

# Sectional 17 -- Delta (4 teams)





### Sectional 18 -- East Noble (6 teams)



### **Sectionals**

Dates: October 2-4, 2008

# Sectional 19 -- Evansville Memorial (4 teams)



# TM

### Sectional 20 -- Floyd Central (5 teams)



### **Sectionals**

Dates: October 2-4, 2008

### Sectional 21 -- Fort Wayne Concordia Lutheran (5 teams)



### Sectional 22 -- Fountain Central (5 teams)



### **Sectionals**

Dates: October 2-4, 2008

# Sectional 23 -- Franklin Central (4 teams)





# Sectional 24 -- Hammond Clark (3 teams)



### **Sectionals**

Dates: October 2-4, 2008

# Sectional 25 -- Highland (4 teams)



### Sectional 26 -- Homestead (6 teams)



# **42nd Annual Team State Tournament Series**

### **Sectionals**

Dates: October 2-4, 2008

# Sectional 27 -- Jasper (4 teams)





### Sectional 28 -- Jeffersonville (5 teams)



# **Sectionals** Dates: October 2-4, 2008 Sectional 29 -- Kokomo (6 teams) Northwestern Fri, 4 pm Nortwestern Taylor 4-1 Eastern (Greentown) Thurs, 4 pm 3-2 Eastern (Greentown) Sat, 10 am Kokomo Western 3-2 Sectional Champion Thurs, 4 pm Kokomo Kokomo

Kokomo 5-0

### Sectional 30 -- LaPorte (4