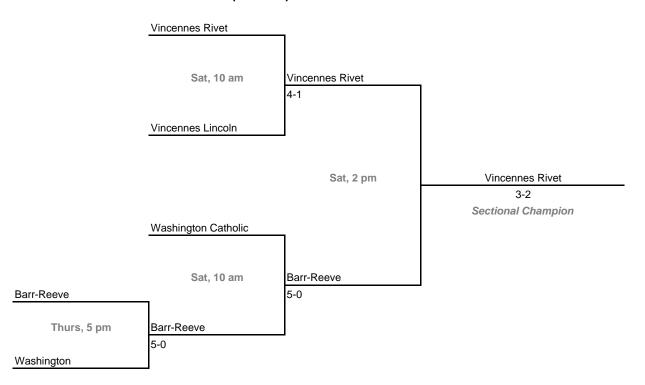

rs, 4:45 pm Greensburg

### Sectional 56 -- Shelbyville (5 teams)

Shawe Memorial

5-0



### **Sectionals**

Dates: October 2-4, 2008

# Sectional 57 -- Silver Creek (4 teams)



# Sectional 58 -- South Bend Clay (4 teams)





### **Sectionals** Dates: October 2-4, 2008 Sectional 59 -- South Dearborn (6 teams) Note: All matches being played at Lawrenceburg East Central Oldenburg Academy Fri, 5 pm South Dearborn 3-2 Thurs, 5 pm Oldenburg Academy 5-0 Oldenburg Academy Sat, 11 am Batesville Lawrenceburg 5-0 Sectional Champion Thurs, 5 pm Batesville Batesville Batesville Fri, 5 pm 5-0

### Sectional 60 -- Southport (4 teams)

Milan



# Dates: October 2-4, 2008 Sectional 61 -- Terre Haute South (6 teams) South Vermillion

**Sectionals** 





### Sectional 62 -- Vincennes Lincoln (5 teams)



# **42nd Annual Team State Tournament Series**

### **Sectionals**

Dates: October 2-4, 2008

# Sectional 63 -- Warsaw (4 teams)





### Sectional 64 -- West Lafayette (5 teams)