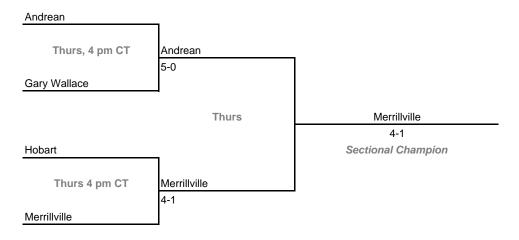

onals** Dates: October 2-4, 2008 Sectional 29 -- Kokomo (6 teams) Northwestern Fri, 4 pm Nortwestern Taylor 4-1 Eastern (Greentown) Thurs, 4 pm 3-2 Eastern (Greentown) Sat, 10 am Kokomo Western 3-2 Sectional Champion Thurs, 4 pm Kokomo Kokomo

Kokomo 5-0

### Sectional 30 -- LaPorte (4 teams)



Fri, 4 pm

**Tipton** 

### **Sectionals**

Dates: October 2-4, 2008

### Sectional 31 -- Lawrence North (6 teams)



# Sectional 32 -- Lebanon (5 teams)





### Sectional 34 -- Loogootee (5 teams)



# **Sectionals** Dates: October 2-4, 2008 Sectional 35 -- Marion (5 teams) Marion Fri, 4:30 pm Marion 4-1 Blackford Sat, 10 am Marion 4-1 Sectional Champion Jay County Fri, 4:30 pm Mississinewa Mississinewa 5-0 Thurs, 4:30 pm Mississinewa 5-0

# Sectional 36 -- Merrillville (4 teams)

Madison-Grant



# **Sectionals** Dates: October 2-4, 2008 Sectional 37 -- Mount Vernon (5 teams) Evansville Central Sat, 9 am Evansville Central 5-0 Mount Vernon Sat, 1:30 pm North Posey 3-2 Sectional Champion Evansville Reitz Sat, 9 am North Posey Evansville Mater Dei Thurs, 4:30 pm North Posey

# Sectional 38 -- Mount Vernon (Fortville) (6 teams)

5-0

North Posey



# **42nd Annual Team State Tournament Series**

### **Sectionals**

Dates: October 2-4, 2008

# Sectional 39 -- Muncie Central (4 teams)



### Sectional 40 -- Munster (4 teams)





# **42nd Annual Team State Tournament Series**

### **Sectionals**

Dates: October 2-4, 2008

# Sectional 41 -- New Albany (4 teams)





# Sectional 42 -- New Castle (6 teams)



### **Sectionals**

Dates: October 2-4, 2008

# Sectional 43 -- North Central (