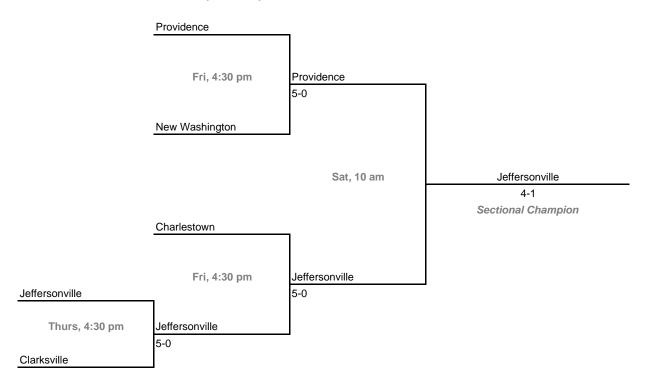

Sectional 18 -- East Noble (6 teams)



### **Sectionals**

Dates: October 2-4, 2008

# Sectional 19 -- Evansville Memorial (4 teams)



# TM

### Sectional 20 -- Floyd Central (5 teams)



### **Sectionals**

Dates: October 2-4, 2008

### Sectional 21 -- Fort Wayne Concordia Lutheran (5 teams)



### Sectional 22 -- Fountain Central (5 teams)



### **Sectionals**

Dates: October 2-4, 2008

# Sectional 23 -- Franklin Central (4 teams)





# Sectional 24 -- Hammond Clark (3 teams)



### **Sectionals**

Dates: October 2-4, 2008

# Sectional 25 -- Highland (4 teams)



### Sectional 26 -- Homestead (6 teams)



# **42nd Annual Team State Tournament Series**

### **Sectionals**

Dates: October 2-4, 2008

# Sectional 27 -- Jasper (4 teams)





### Sectional 28 -- Jeffersonville (5 teams)



# **Sectionals** Dates: October 2-4, 2008 Sectional 29 -- Kokomo (6 teams) Northwestern Fri, 4 pm Nortwestern Taylor 4-1 Eastern (Greentown) Thurs, 4 pm 3-2 Eastern (Greentown) Sat, 10 am Kokomo Western 3-2 Sectional Champion Thurs, 4 pm Kokomo Kokomo

Kokomo 5-0

### Sectional 30 -- LaPorte (4 teams)



Fri, 4 pm

**Tipton** 

### **Sectionals**

Dates: October 2-4, 2008

### Sectional 31 -- Lawrence North (6 teams)



# Sectional 32 -- Lebanon (5 teams)





### Sectional 34 -- Loogootee (5 teams)



# **Sectionals** Dates: October 2-4, 2008 Sectional 35 -- Marion (5 teams) Marion Fri, 4:30 pm Marion 4-1 Blackford Sat, 10 am Marion 4-1 Sectional Champion Jay County Fri, 4:30 pm Mississinewa Mississinewa 5-0 Thurs, 4:30 pm Mississinewa 5-0

# Sectional 36 -- Merrillville (4 teams)

Madi