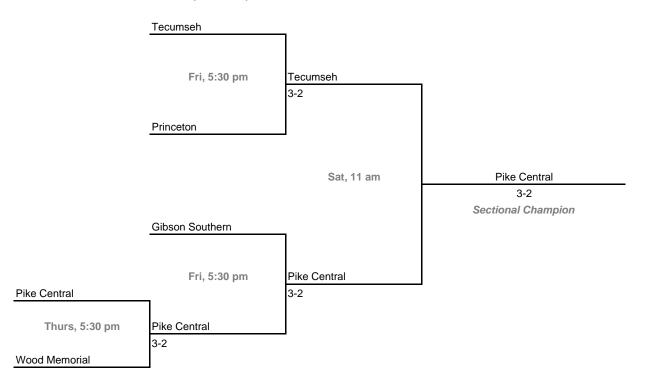

- New Castle (6 teams)



### **Sectionals**

Dates: October 2-4, 2008

# Sectional 43 -- North Central (Indianapolis) (6 teams)



### Sectional 44 -- Northview (4 teams)



# Sectionals

Dates: October 2-4, 2008

# Sectional 45 -- Goshen (5 teams)



# Sectional 46 -- Norwell (6 teams)



# **42nd Annual Team State Tournament Series**

### **Sectionals**

Dates: October 2-4, 2008

# Sectional 47 -- Penn (4 teams)



# THE THE THE PROPERTY OF THE PR

# Sectional 48 -- Peru (4 teams)



# **Sectionals** Dates: October 2-4, 2008 Sectional 49 -- Pike (5 teams) Brebeuf Jesuit Brebeuf Jesuit Sat, 10 am 4-1 Park Tudor Sat, 2 pm **Brebeuf Jesuit** 5-0 Sectional Champion International Sat, 10 am Pike Ind. Ars. Technical 3-2 Thurs, 4:30 pm Pike 5-0

# Sectional 50 -- Pike Central (5 teams)

Pike



### **Sectionals**

Dates: October 2-4, 2008

# Sectional 51 -- Portage (4 teams)





# Sectional 52 -- Richmond (6 teams)



# **42nd Annual Team State Tournament Series**

### **Sectionals**

Dates: October 2-4, 2008

# Sectional 53 -- River Forest (4 teams)



# Sectional 54 -- Seymour (4 teams)





# **Sectionals** Dates: October 2-4, 2008 Sectional 55 -- Shawe Memorial (5 teams) Southwestern (Hanover) Fri, 4:30 pm Jennings County 3-2 Jennings County Sat, 10 am Greensburg 4-1 Sectional Champion Madison Fri, 6 pm Greensburg Greensburg 5-0 Thurs, 4:45 pm Greensburg

### Sectional 56 -- Shelbyville (5 teams)

Shawe Memorial

5-0



### **Sectionals**

Dates: October 2-4, 2008

# Sectional 57 -- Silver Creek (4 teams)



# Sectional 58 -- South Bend Clay (4 teams)





### **Sectionals