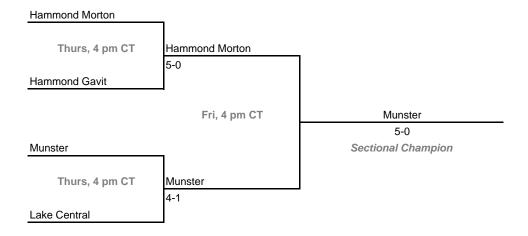

008 Sectional 35 -- Marion (5 teams) Marion Fri, 4:30 pm Marion 4-1 Blackford Sat, 10 am Marion 4-1 Sectional Champion Jay County Fri, 4:30 pm Mississinewa Mississinewa 5-0 Thurs, 4:30 pm Mississinewa 5-0

# Sectional 36 -- Merrillville (4 teams)

Madison-Grant



# **Sectionals** Dates: October 2-4, 2008 Sectional 37 -- Mount Vernon (5 teams) Evansville Central Sat, 9 am Evansville Central 5-0 Mount Vernon Sat, 1:30 pm North Posey 3-2 Sectional Champion Evansville Reitz Sat, 9 am North Posey Evansville Mater Dei Thurs, 4:30 pm North Posey

# Sectional 38 -- Mount Vernon (Fortville) (6 teams)

5-0

North Posey



# **42nd Annual Team State Tournament Series**

### **Sectionals**

Dates: October 2-4, 2008

# Sectional 39 -- Muncie Central (4 teams)



### Sectional 40 -- Munster (4 teams)





# **42nd Annual Team State Tournament Series**

### **Sectionals**

Dates: October 2-4, 2008

# Sectional 41 -- New Albany (4 teams)





# Sectional 42 -- New Castle (6 teams)



### **Sectionals**

Dates: October 2-4, 2008

# Sectional 43 -- North Central (Indianapolis) (6 teams)



### Sectional 44 -- Northview (4 teams)



# Sectionals

Dates: October 2-4, 2008

# Sectional 45 -- Goshen (5 teams)



# Sectional 46 -- Norwell (6 teams)



# **42nd Annual Team State Tournament Series**

### **Sectionals**

Dates: October 2-4, 2008

# Sectional 47 -- Penn (4 teams)



# THE THE THE PROPERTY OF THE PR

# Sectional 48 -- Peru (4 teams)



# **Sectionals** Dates: October 2-4, 2008 Sectional 49 -- Pike (5 teams) Brebeuf Jesuit Brebeuf Jesuit Sat, 10 am 4-1 Park Tudor Sat, 2 pm **Brebeuf J