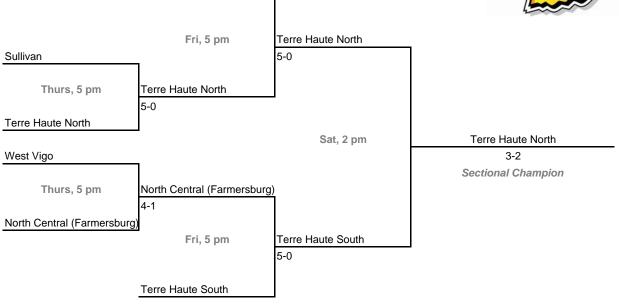

# Dates: October 2-4, 2008 Sectional 61 -- Terre Haute South (6 teams) South Vermillion

**Sectionals** 