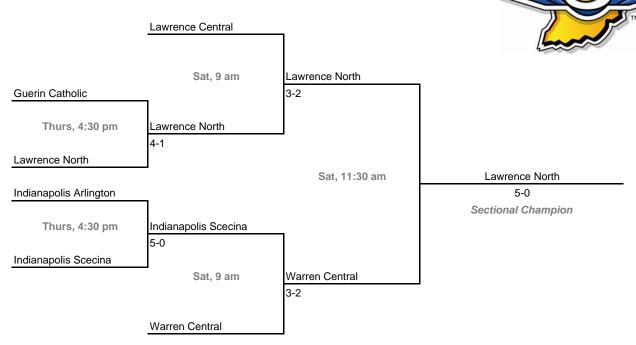

entral (4 teams)





# Sectional 24 -- Hammond Clark (3 teams)



### **Sectionals**

Dates: October 2-4, 2008

# Sectional 25 -- Highland (4 teams)



### Sectional 26 -- Homestead (6 teams)



# **42nd Annual Team State Tournament Series**

### **Sectionals**

Dates: October 2-4, 2008

# Sectional 27 -- Jasper (4 teams)





### Sectional 28 -- Jeffersonville (5 teams)



# **Sectionals** Dates: October 2-4, 2008 Sectional 29 -- Kokomo (6 teams) Northwestern Fri, 4 pm Nortwestern Taylor 4-1 Eastern (Greentown) Thurs, 4 pm 3-2 Eastern (Greentown) Sat, 10 am Kokomo Western 3-2 Sectional Champion Thurs, 4 pm Kokomo Kokomo

Kokomo 5-0

### Sectional 30 -- LaPorte (4 teams)



Fri, 4 pm

**Tipton** 

### **Sectionals**

Dates: October 2-4, 2008

### Sectional 31 -- Lawrence North (6 teams)



# Sectional 32 -- Lebanon (5 teams)





### Sectional 34 -- Loogootee (5 teams)



# **Sectionals** Dates: October 2-4, 2008 Sectional 35 -- Marion (5 teams) Marion Fri, 4:30 pm Marion 4-1 Blackford Sat, 10 am Marion 4-1 Sectional Champion Jay County Fri, 4:30 pm Mississinewa Mississinewa 5-0 Thurs, 4:30 pm Mississinewa 5-0

# Sectional 36 -- Merrillville (4 teams)

Madison-Grant



# **Sectionals** Dates: October 2-4, 2008 Sectional 37 -- Mount Vernon (5 teams) Evansville Central Sat, 9 am Evansville Central 5-0 Mount Vernon Sat, 1:30 pm North Posey 3-2 Sectional Champion Evansville Reitz Sat, 9 am North Posey Evansville Mater Dei Thurs, 4:30 pm North Posey

# Sectional 38 -- Mount Vernon (Fortville) (6 teams)

5-0

North Posey



# **42nd Annual Team State Tournament Series**

### **S