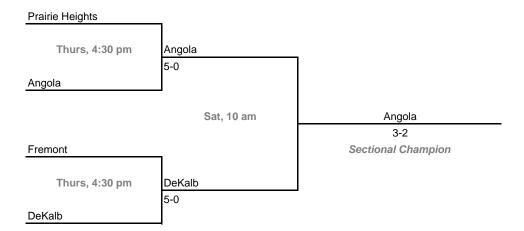

-- Carroll (Fort Wayne) (6 teams)



# **Sectionals** Dates: October 2-4, 2008 Sectional 9 -- Center Grove (5 teams) Indian Creek Thurs, 4:30 pm Center Grove 5-0 Center Grove Sat, 9 am Center Grove 4-1 Sectional Champion Whiteland Fri, 4:30 pm Greenwood Franklin Thurs, 4:30 pm Greenwood

# Sectional 10 -- Columbus North (5 teams)

Greenwood



# **42nd Annual Team State Tournament Series**

### **Sectionals**

Dates: October 2-4, 2008

# Sectional 11 -- Concord (4 teams)





### Sectional 12 -- Connersville (4 teams)



### **Sectionals**

Dates: October 2-4, 2008

### Sectional 13 -- Crawfordsville (5 teams)



### Sectional 14 -- Crown Point (4 teams)



### **Sectionals**

Dates: October 2-4, 2008

# Sectional 15 -- Culver Academies (4 teams)





### Sectional 16 -- DeKalb (4 teams)



# **42nd Annual Team State Tournament Series**

### **Sectionals**

Dates: October 2-4, 2008

# Sectional 17 -- Delta (4 teams)





### Sectional 18 -- East Noble (6 teams)



### **Sectionals**

Dates: October 2-4, 2008

# Sectional 19 -- Evansville Memorial (4 teams)



# TM

### Sectional 20 -- Floyd Central (5 teams)



### **Sectionals**

Dates: October 2-4, 2008

### Sectional 21 -- Fort Wayne Concordia Lutheran (5 teams)



### Sectional 22 -- Fountain Central (5 teams)



### **Sectionals**

Dates: October 2-4, 2008

# Sectional 23 -- Franklin Central (4 teams)





# Sectional 24 -- Hammond Clark (3 teams)



### **Sectionals**

Dates: October 2-4, 2008

# Sectional 25 -- Highland (4 teams)



### Sectional 26 -- Homestead (6 teams)



# **42nd Annual Team State Tournament Seri