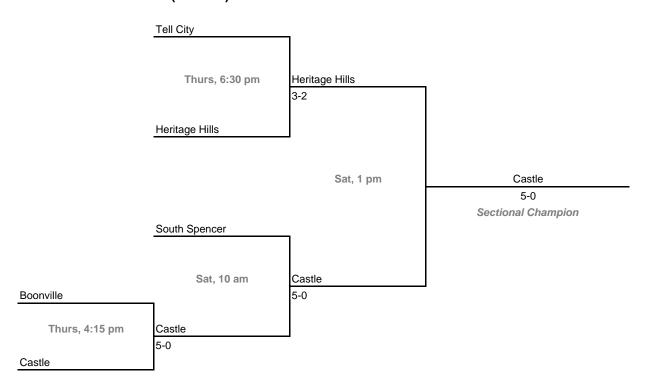

### **Sectionals**

Dates: October 2-4, 2008

# Sectional 1 -- Anderson Highland (4 teams)





# Sectional 2 -- Ben Davis (4 teams)



### **Sectionals**

Dates: October 2-4, 2008

### Sectional 3 -- Bloomington South (5 teams)



### Sectional 4 -- Boonville (5 teams)





### Sectional 6 -- Brownsburg (5 teams)





# Sectional 8 -- Carroll (Fort Wayne) (6 teams)



# **Sectionals** Dates: October 2-4, 2008 Sectional 9 -- Center Grove (5 teams) Indian Creek Thurs, 4:30 pm Center Grove 5-0 Center Grove Sat, 9 am Center Grove 4-1 Sectional Champion Whiteland Fri, 4:30 pm Greenwood Franklin Thurs, 4:30 pm Greenwood

# Sectional 10 -- Columbus North (5 teams)

Greenwood



# **42nd Annual Team State Tournament Series**

### **Sectionals**

Dates: October 2-4, 2008

# Sectional 11 -- Concord (4 teams)





### Sectional 12 -- Connersville (4 teams)



### **Sectionals**

Dates: October 2-4, 2008

### Sectional 13 -- Crawfordsville (5 teams)



### Sectional 14 -- Crown Point (4 teams)



### **Sectionals**

Dates: October 2-4, 2008

# Sectional 15 -- Culver