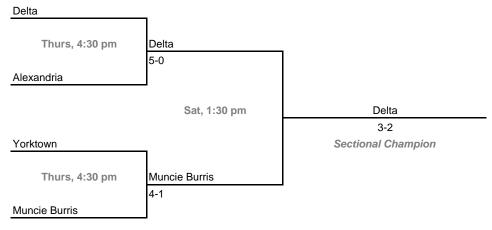

hurs, 4:30 pm Center Grove 5-0 Center Grove Sat, 9 am Center Grove 4-1 Sectional Champion Whiteland Fri, 4:30 pm Greenwood Franklin Thurs, 4:30 pm Greenwood

# Sectional 10 -- Columbus North (5 teams)

Greenwood



# **42nd Annual Team State Tournament Series**

### **Sectionals**

Dates: October 2-4, 2008

# Sectional 11 -- Concord (4 teams)





### Sectional 12 -- Connersville (4 teams)



### **Sectionals**

Dates: October 2-4, 2008

### Sectional 13 -- Crawfordsville (5 teams)



### Sectional 14 -- Crown Point (4 teams)



### **Sectionals**

Dates: October 2-4, 2008

# Sectional 15 -- Culver Academies (4 teams)





### Sectional 16 -- DeKalb (4 teams)



# **42nd Annual Team State Tournament Series**

### **Sectionals**

Dates: October 2-4, 2008

# Sectional 17 -- Delta (4 teams)





### Sectional 18 -- East Noble (6 teams)



### **Sectionals**

Dates: October 2-4, 2008

# Sectional 19 -- Evansville Memorial (4 teams)



# TM

### Sectional 20 -- Floyd Central (5 teams)



### **Sectionals**

Dates: October 2-4, 2008

### Sectional 21 -- Fort Wayne Concordia Lutheran (5 teams)



### Sectional 22 -- Fountain Central (5 teams)



### **Sectionals**

Dates: October 2-4, 2008

# Sectional 23 -- Franklin Central (4 teams)





# Sectional 24 -- Hammond Clark (3 teams)



### **Sectionals**

Dates: October 2-4, 2008

# Sectional 25 -- Highland (4 teams)



### Sectional 26 -- Homestead (6 teams)



# **42nd Annual Team State Tournament Series**

### **Sectionals**

Dates: October 2-4, 2008

# Sectional 27 -- Jasper (4 teams)





### Sectional 28 -- Jeffersonville (5 t