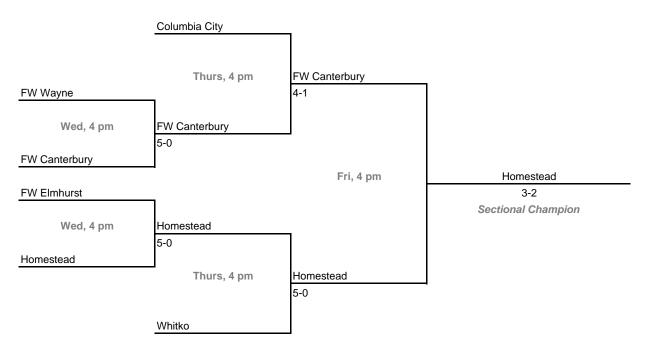

### Sectional 16 -- DeKalb (4 teams)



# **42nd Annual Team State Tournament Series**

### **Sectionals**

Dates: October 2-4, 2008

# Sectional 17 -- Delta (4 teams)





### Sectional 18 -- East Noble (6 teams)



### **Sectionals**

Dates: October 2-4, 2008

# Sectional 19 -- Evansville Memorial (4 teams)



# TM

### Sectional 20 -- Floyd Central (5 teams)



### **Sectionals**

Dates: October 2-4, 2008

### Sectional 21 -- Fort Wayne Concordia Lutheran (5 teams)



### Sectional 22 -- Fountain Central (5 teams)



### **Sectionals**

Dates: October 2-4, 2008

# Sectional 23 -- Franklin Central (4 teams)





# Sectional 24 -- Hammond Clark (3 teams)



### **Sectionals**

Dates: October 2-4, 2008

# Sectional 25 -- Highland (4 teams)



### Sectional 26 -- Homestead (6 teams)



# **42nd Annual Team State Tournament Series**

### **Sectionals**

Dates: October 2-4, 2008

# Sectional 27 -- Jasper (4 teams)





### Sectional 28 -- Jeffersonville (5 teams)



# **Sectionals** Dates: October 2-4, 2008 Sectional 29 -- Kokomo (6 teams) Northwestern Fri, 4 pm Nortwestern Taylor 4-1 Eastern (Greentown) Thurs, 4 pm 3-2 Eastern (Greentown) Sat, 10 am Kokomo Western 3-2 Sectional Champion Thurs, 4 pm Kokomo Kokomo

Kokomo 5-0

### Sectional 30 -- LaPorte (4 teams)



Fri, 4 pm

**Tipton** 

### **Sectionals**

Dates: October 2-4, 2008

### Sectional 31 -- Lawrence North (6 teams)



# Sectional 32 -- Lebanon (5 teams)





### Sectional 34 -- Loogootee (5 teams)



# **Sectionals** Dates: October 2-4, 2008 Sectional 35 -- Marion (5 teams) Marion Fri, 4:30 pm Marion 4-1 Bl