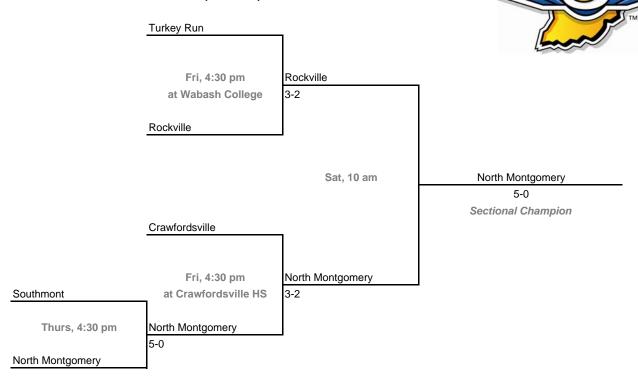

Dates: October 2-4, 2008

### Sectional 3 -- Bloomington South (5 teams)



### Sectional 4 -- Boonville (5 teams)





### Sectional 6 -- Brownsburg (5 teams)





# Sectional 8 -- Carroll (Fort Wayne) (6 teams)



# **Sectionals** Dates: October 2-4, 2008 Sectional 9 -- Center Grove (5 teams) Indian Creek Thurs, 4:30 pm Center Grove 5-0 Center Grove Sat, 9 am Center Grove 4-1 Sectional Champion Whiteland Fri, 4:30 pm Greenwood Franklin Thurs, 4:30 pm Greenwood

# Sectional 10 -- Columbus North (5 teams)

Greenwood



# **42nd Annual Team State Tournament Series**

### **Sectionals**

Dates: October 2-4, 2008

# Sectional 11 -- Concord (4 teams)





### Sectional 12 -- Connersville (4 teams)



### **Sectionals**

Dates: October 2-4, 2008

### Sectional 13 -- Crawfordsville (5 teams)



### Sectional 14 -- Crown Point (4 teams)



### **Sectionals**

Dates: October 2-4, 2008

# Sectional 15 -- Culver Academies (4 teams)





### Sectional 16 -- DeKalb (4 teams)



# **42nd Annual Team State Tournament Series**

### **Sectionals**

Dates: October 2-4, 2008

# Sectional 17 -- Delta (4 teams)





### Sectional 18 -- East Noble (6 teams)



### **Sectionals**

Dates: October 2-4, 2008

# Sectional 19 -- Evansville Memorial (4 teams)



# TM

### Sectional 20 -- Floyd Central (5 teams)



### **Sectionals**

Dates: October 2-4, 2008

### Sectional 21 -- Fort Wayne Concordia Lutheran (5 teams)



### Sectional 22 -- Fountain Central (5 teams)



### **Sectionals**

Dates: October 2-4, 2008

# Sectional 23 -- Franklin Central (4 teams)





# Sectional 24 -- Hammond Clark (3