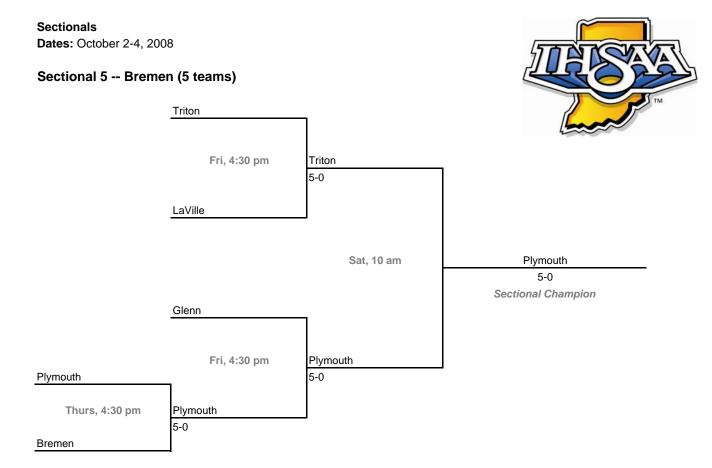

### **Sectionals**

Dates: October 2-4, 2008

# Sectional 1 -- Anderson Highland (4 teams)





# Sectional 2 -- Ben Davis (4 teams)



### **Sectionals**

Dates: October 2-4, 2008

### Sectional 3 -- Bloomington South (5 teams)



### Sectional 4 -- Boonville (5 teams)





### Sectional 6 -- Brownsburg (5 teams)





# Sectional 8 -- Carroll (Fort Wayne) (6 teams)



# **Sectionals** Dates: October 2-4, 2008 Sectional 9 -- Center Grove (5 teams) Indian Creek Thurs, 4:30 pm Center Grove 5-0 Center Grove Sat, 9 am Center Grove 4-1 Sectional Champion Whiteland Fri, 4:30 pm Greenwood Franklin Thurs, 4:30 pm Greenwood

# Sectional 10 -- Columbus North (5 teams)

Greenwood



# **42nd Annual Team State Tournament Series**

### **Sectionals**

Dates: October 2-4, 2008

# Sectional 11 -- Concord (4 teams)





### Sectional 12 -- Connersville (4 teams)



### **Sectionals**

Dates: October 2-4, 2008

### Sectional 13 -- Crawfordsville (5 teams)



### Sectional 14 -- Crown Point (4 teams)



### **Sectionals**

Dates: October 2-4, 2008

# Sectional 15 -- Culver Ac