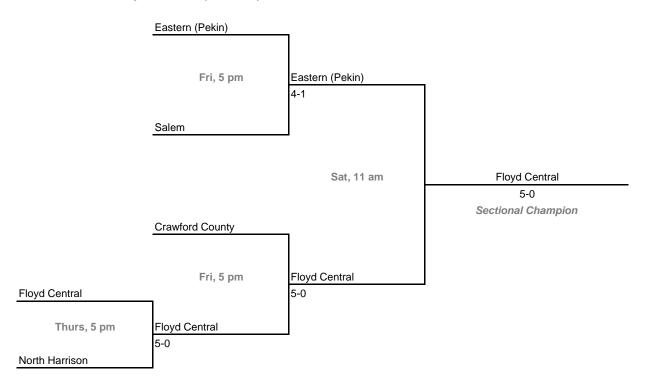

ams)

Greenwood



# **42nd Annual Team State Tournament Series**

### **Sectionals**

Dates: October 2-4, 2008

# Sectional 11 -- Concord (4 teams)





### Sectional 12 -- Connersville (4 teams)



### **Sectionals**

Dates: October 2-4, 2008

### Sectional 13 -- Crawfordsville (5 teams)



### Sectional 14 -- Crown Point (4 teams)



### **Sectionals**

Dates: October 2-4, 2008

# Sectional 15 -- Culver Academies (4 teams)





### Sectional 16 -- DeKalb (4 teams)



# **42nd Annual Team State Tournament Series**

### **Sectionals**

Dates: October 2-4, 2008

# Sectional 17 -- Delta (4 teams)





### Sectional 18 -- East Noble (6 teams)



### **Sectionals**

Dates: October 2-4, 2008

# Sectional 19 -- Evansville Memorial (4 teams)



# TM

### Sectional 20 -- Floyd Central (5 teams)



### **Sectionals**

Dates: October 2-4, 2008

### Sectional 21 -- Fort Wayne Concordia Lutheran (5 teams)



### Sectional 22 -- Fountain Central (5 teams)



### **Sectionals**

Dates: October 2-4, 2008

# Sectional 23 -- Franklin Central (4 teams)





# Sectional 24 -- Hammond Clark (3 teams)



### **Sectionals**

Dates: October 2-4, 2008

# Sectional 25 -- Highland (4 teams)



### Sectional 26 -- Homestead (6 teams)



# **42nd Annual Team State Tournament Series**

### **Sectionals**

Dates: October 2-4, 2008

# Sectional 27 -- Jasper (4 teams)





### Sectional 28 -- Jeffersonville (5 teams)



# **Sectionals** Dates: October 2-4, 2008 Sectional 29 -- Kokomo (6 teams) Northwestern Fri, 4 pm Nortwestern Taylor 4-1 Eastern (Greentown) Thurs, 4 pm 3-2 Eastern (Greentown) Sat, 10 am