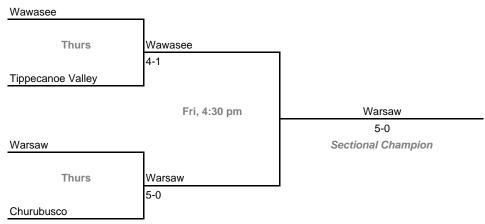

08

# Sectional 57 -- Silver Creek (4 teams)



# Sectional 58 -- South Bend Clay (4 teams)





### **Sectionals** Dates: October 2-4, 2008 Sectional 59 -- South Dearborn (6 teams) Note: All matches being played at Lawrenceburg East Central Oldenburg Academy Fri, 5 pm South Dearborn 3-2 Thurs, 5 pm Oldenburg Academy 5-0 Oldenburg Academy Sat, 11 am Batesville Lawrenceburg 5-0 Sectional Champion Thurs, 5 pm Batesville Batesville Batesville Fri, 5 pm 5-0

### Sectional 60 -- Southport (4 teams)

Milan



# Dates: October 2-4, 2008 Sectional 61 -- Terre Haute South (6 teams) South Vermillion

**Sectionals** 





### Sectional 62 -- Vincennes Lincoln (5 teams)



# **42nd Annual Team State Tournament Series**

### **Sectionals**

Dates: October 2-4, 2008

# Sectional 63 -- Warsaw (4 teams)





### Sectional 64 -- West Lafayette (5 teams)