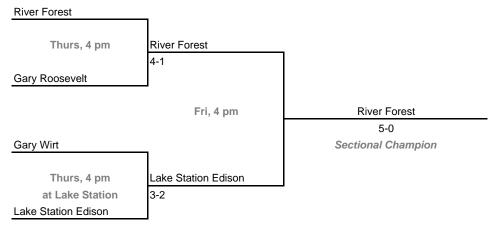

46 -- Norwell (6 teams)



# **42nd Annual Team State Tournament Series**

### **Sectionals**

Dates: October 2-4, 2008

# Sectional 47 -- Penn (4 teams)



# THE THE THE PROPERTY OF THE PR

# Sectional 48 -- Peru (4 teams)



# **Sectionals** Dates: October 2-4, 2008 Sectional 49 -- Pike (5 teams) Brebeuf Jesuit Brebeuf Jesuit Sat, 10 am 4-1 Park Tudor Sat, 2 pm **Brebeuf Jesuit** 5-0 Sectional Champion International Sat, 10 am Pike Ind. Ars. Technical 3-2 Thurs, 4:30 pm Pike 5-0

# Sectional 50 -- Pike Central (5 teams)

Pike



### **Sectionals**

Dates: October 2-4, 2008

# Sectional 51 -- Portage (4 teams)





# Sectional 52 -- Richmond (6 teams)



# **42nd Annual Team State Tournament Series**

### **Sectionals**

Dates: October 2-4, 2008

# Sectional 53 -- River Forest (4 teams)



# Sectional 54 -- Seymour (4 teams)





# **Sectionals** Dates: October 2-4, 2008 Sectional 55 -- Shawe Memorial (5 teams) Southwestern (Hanover) Fri, 4:30 pm Jennings County 3-2 Jennings County Sat, 10 am Greensburg 4-1 Sectional Champion Madison Fri, 6 pm Greensburg Greensburg 5-0 Thurs, 4:45 pm Greensburg

### Sectional 56 -- Shelbyville (5 teams)

Shawe Memorial

5-0



### **Sectionals**

Dates: October 2-4, 2008

# Sectional 57 -- Silver Creek (4 teams)



# Sectional 58 -- South Bend Clay (4 teams)





### **Sectionals** Dates: October 2-4, 2008 Sectional 59 -- South Dearborn (6 teams) Note: All matches being played at Lawrenceburg East Central Oldenburg Academy Fri, 5 pm South Dearborn 3-2 Thurs, 5 pm Oldenburg Academy 5-0 Oldenburg Academy Sat, 11 am Batesville Lawrenceburg 5-