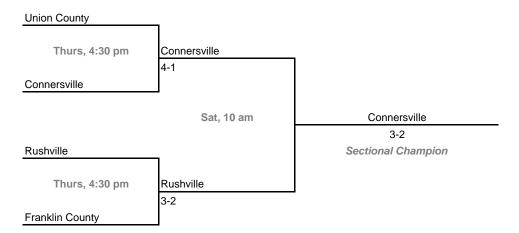

-- Anderson Highland (4 teams)





# Sectional 2 -- Ben Davis (4 teams)



### **Sectionals**

Dates: October 2-4, 2008

### Sectional 3 -- Bloomington South (5 teams)



### Sectional 4 -- Boonville (5 teams)





### Sectional 6 -- Brownsburg (5 teams)





# Sectional 8 -- Carroll (Fort Wayne) (6 teams)



# **Sectionals** Dates: October 2-4, 2008 Sectional 9 -- Center Grove (5 teams) Indian Creek Thurs, 4:30 pm Center Grove 5-0 Center Grove Sat, 9 am Center Grove 4-1 Sectional Champion Whiteland Fri, 4:30 pm Greenwood Franklin Thurs, 4:30 pm Greenwood

# Sectional 10 -- Columbus North (5 teams)

Greenwood



# **42nd Annual Team State Tournament Series**

### **Sectionals**

Dates: October 2-4, 2008

# Sectional 11 -- Concord (4 teams)





### Sectional 12 -- Connersville (4 teams)



### **Sectionals**

Dates: October 2-4, 2008

### Sectional 13 -- Crawfordsville (5 teams)



### Sectional 14 -- Crown Point (4 teams)



### **Sectionals**

Dates: October 2-4, 2008

# Sectional 15 -- Culver Academies (4 teams)





### Sectional 16 -- DeKalb (4 teams)



# **42nd Annual Team State Tournament Series**

### **Sectionals**

Dates: October 2-4, 2008

# Sectional 17 -- Delta (4 teams)





### Sectional 18 -- East Noble (6 teams)



### **Sectionals**

Dates: October 2-4, 2008

# Sectional 19 -- Evansville Memorial (4 teams)



# TM

### Sectional 20 -- Floyd Central (5 teams)



### **Sectionals**

Dates: October 2-4, 2008

### Sectional 21 -- Fort Wayne Concordia Lutheran (5 teams)



### Sectional 22 -- Fountain Central (5 teams)



### **Sectionals**

Dates: October 2-