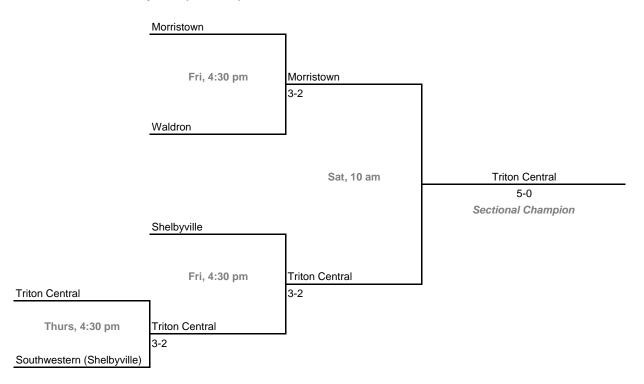

suit** 5-0 Sectional Champion International Sat, 10 am Pike Ind. Ars. Technical 3-2 Thurs, 4:30 pm Pike 5-0

# Sectional 50 -- Pike Central (5 teams)

Pike



### **Sectionals**

Dates: October 2-4, 2008

# Sectional 51 -- Portage (4 teams)





# Sectional 52 -- Richmond (6 teams)



# **42nd Annual Team State Tournament Series**

### **Sectionals**

Dates: October 2-4, 2008

# Sectional 53 -- River Forest (4 teams)



# Sectional 54 -- Seymour (4 teams)





# **Sectionals** Dates: October 2-4, 2008 Sectional 55 -- Shawe Memorial (5 teams) Southwestern (Hanover) Fri, 4:30 pm Jennings County 3-2 Jennings County Sat, 10 am Greensburg 4-1 Sectional Champion Madison Fri, 6 pm Greensburg Greensburg 5-0 Thurs, 4:45 pm Greensburg

### Sectional 56 -- Shelbyville (5 teams)

Shawe Memorial

5-0



### **Sectionals**

Dates: October 2-4, 2008

# Sectional 57 -- Silver Creek (4 teams)



# Sectional 58 -- South Bend Clay (4 teams)





### **Sectionals** Dates: October 2-4, 2008 Sectional 59 -- South Dearborn (6 teams) Note: All matches being played at Lawrenceburg East Central Oldenburg Academy Fri, 5 pm South Dearborn 3-2 Thurs, 5 pm Oldenburg Academy 5-0 Oldenburg Academy Sat, 11 am Batesville Lawrenceburg 5-0 Sectional Champion Thurs, 5 pm Batesville Batesville Batesville Fri, 5 pm 5-0

### Sectional 60 -- Southport (4 teams)

Milan



# Dates: October 2-4, 2008 Sectional 61 -- Terre Haute South (6 teams) South Vermillion

**Sectionals** 





### Sectional 62 -- Vincennes Lincoln (5 teams)



# **42nd Annual Team State Tournament Series**

### **Sectionals**

Dates: October 2-4