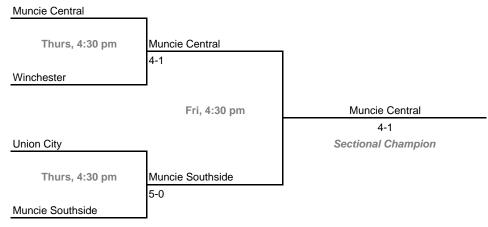

# **Sectionals** Dates: October 2-4, 2008 Sectional 35 -- Marion (5 teams) Marion Fri, 4:30 pm Marion 4-1 Blackford Sat, 10 am Marion 4-1 Sectional Champion Jay County Fri, 4:30 pm Mississinewa Mississinewa 5-0 Thurs, 4:30 pm Mississinewa 5-0

# Sectional 36 -- Merrillville (4 teams)

Madison-Grant



# **Sectionals** Dates: October 2-4, 2008 Sectional 37 -- Mount Vernon (5 teams) Evansville Central Sat, 9 am Evansville Central 5-0 Mount Vernon Sat, 1:30 pm North Posey 3-2 Sectional Champion Evansville Reitz Sat, 9 am North Posey Evansville Mater Dei Thurs, 4:30 pm North Posey

# Sectional 38 -- Mount Vernon (Fortville) (6 teams)

5-0

North Posey



# **42nd Annual Team State Tournament Series**

### **Sectionals**

Dates: October 2-4, 2008

# Sectional 39 -- Muncie Central (4 teams)



### Sectional 40 -- Munster (4 teams)





# **42nd Annual Team State Tournament Series**

### **Sectionals**

Dates: October 2-4, 2008

# Sectional 41 -- New Albany (4 teams)





# Sectional 42 -- New Castle (6 teams)



### **Sectionals**

Dates: October 2-4, 2008

# Sectional 43 -- North Central (Indianapolis) (6 teams)



### Sectional 44 -- Northview (4 teams)



# Sectionals

Dates: October 2-4, 2008

# Sectional 45 -- Goshen (5 teams)



# Sectional 46 -- Norwell (6 teams)



# **42nd Annual Team State Tournament Series**

### **Sectionals**

Dates: October 2-4, 2008

# Sectional 47 -- Penn (4 teams)



# THE THE THE PROPERTY OF THE PR

# Sectional 48 -- Peru (4 teams)



# **Sectionals** Dates: October 2-4, 2008 Sectional 49 -- Pike (5 teams) Brebeuf Jesuit Brebeuf Jesuit Sat, 1