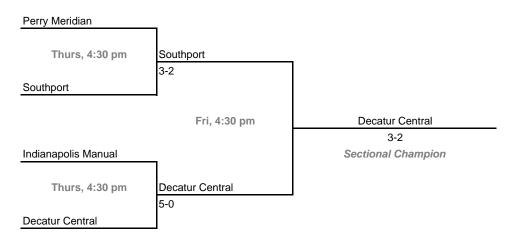

thwestern (Hanover) Fri, 4:30 pm Jennings County 3-2 Jennings County Sat, 10 am Greensburg 4-1 Sectional Champion Madison Fri, 6 pm Greensburg Greensburg 5-0 Thurs, 4:45 pm Greensburg

### Sectional 56 -- Shelbyville (5 teams)

Shawe Memorial

5-0



### **Sectionals**

Dates: October 2-4, 2008

# Sectional 57 -- Silver Creek (4 teams)



# Sectional 58 -- South Bend Clay (4 teams)





### **Sectionals** Dates: October 2-4, 2008 Sectional 59 -- South Dearborn (6 teams) Note: All matches being played at Lawrenceburg East Central Oldenburg Academy Fri, 5 pm South Dearborn 3-2 Thurs, 5 pm Oldenburg Academy 5-0 Oldenburg Academy Sat, 11 am Batesville Lawrenceburg 5-0 Sectional Champion Thurs, 5 pm Batesville Batesville Batesville Fri, 5 pm 5-0

### Sectional 60 -- Southport (4 teams)

Milan



# Dates: October 2-4, 2008 Sectional 61 -- Terre Haute South (6 teams) South Vermillion

**Sectionals** 





### Sectional 62 -- Vincennes Lincoln (5 teams)



# **42nd Annual Team State Tournament Series**

### **Sectionals**

Dates: October 2-4, 2008

# Sectional 63 -- Warsaw (4 teams)





### Sectional 64 -- West Lafayette (5 teams)