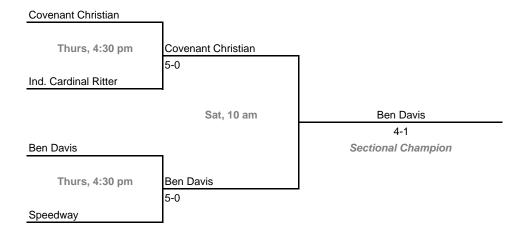

### **Sectionals**

Dates: October 2-4, 2008

# Sectional 1 -- Anderson Highland (4 teams)





# Sectional 2 -- Ben Davis (4 teams)



### **Sectionals**

Dates: October 2-4, 2008

### Sectional 3 -- Bloomington South (5 teams)



### Sectional 4 -- Boonville (5 teams)





### Sectional 6 -- Brownsburg (5 teams)





# Sectional 8 -- Carroll (Fort Wayne) (6 teams)



# **Sectionals** Dates: October 2-4, 2008 Sectional 9 -- Center Grove (5 teams) Indian Creek Thurs, 4:30 pm Center Grove 5-0 Center Grove Sat, 9 am Center Grove 4-1 Sectional Champion Whiteland Fri, 4:30 pm Greenwood Franklin Thurs, 4:30 pm Greenwood

# Sectional 10 -- Columbus North (5 teams)

Greenwood



# **42nd Annual Team State Tournament Series**

### **Sectionals**

Dates: October 2-4, 2008

# Sectional 11 -- Concord (4 teams)





### Sectional 12 -- Connersville (4 teams)



### **Sectionals**

Dates: October 2-4, 2008

### Sectional 13 -- Crawfo