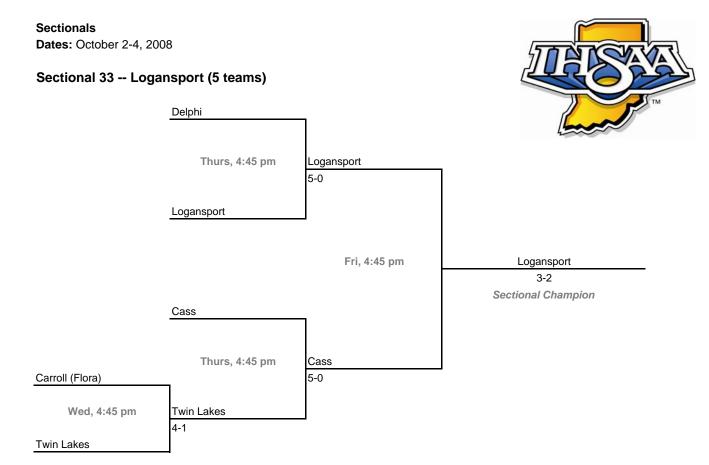

ammond Clark (3 teams)



### **Sectionals**

Dates: October 2-4, 2008

# Sectional 25 -- Highland (4 teams)



### Sectional 26 -- Homestead (6 teams)



# **42nd Annual Team State Tournament Series**

### **Sectionals**

Dates: October 2-4, 2008

# Sectional 27 -- Jasper (4 teams)





### Sectional 28 -- Jeffersonville (5 teams)



# **Sectionals** Dates: October 2-4, 2008 Sectional 29 -- Kokomo (6 teams) Northwestern Fri, 4 pm Nortwestern Taylor 4-1 Eastern (Greentown) Thurs, 4 pm 3-2 Eastern (Greentown) Sat, 10 am Kokomo Western 3-2 Sectional Champion Thurs, 4 pm Kokomo Kokomo

Kokomo 5-0

### Sectional 30 -- LaPorte (4 teams)



Fri, 4 pm

**Tipton** 

### **Sectionals**

Dates: October 2-4, 2008

### Sectional 31 -- Lawrence North (6 teams)



# Sectional 32 -- Lebanon (5 teams)





### Sectional 34 -- Loogootee (5 teams)



# **Sectionals** Dates: October 2-4, 2008 Sectional 35 -- Marion (5 teams) Marion Fri, 4:30 pm Marion 4-1 Blackford Sat, 10 am Marion 4-1 Sectional Champion Jay County Fri, 4:30 pm Mississinewa Mississinewa 5-0 Thurs, 4:30 pm Mississinewa 5-0

# Sectional 36 -- Merrillville (4 teams)

Madison-Grant



# **Sectionals** Dates: October 2-4, 2008 Sectional 37 -- Mount Vernon (5 teams) Evansville Central Sat, 9 am Evansville Central 5-0 Mount Vernon Sat, 1:30 pm North Posey 3-2 Sectional Champion Evansville Reitz Sat, 9 am North Posey Evansville Mater Dei Thurs, 4:30 pm North Posey

# Sectional 38 -- Mount Vernon (Fortville) (6 teams)

5-0

North Posey



# **42nd Annual Team State Tournament Series**

### **Sectionals**

Dates: October 2-4, 2008

#