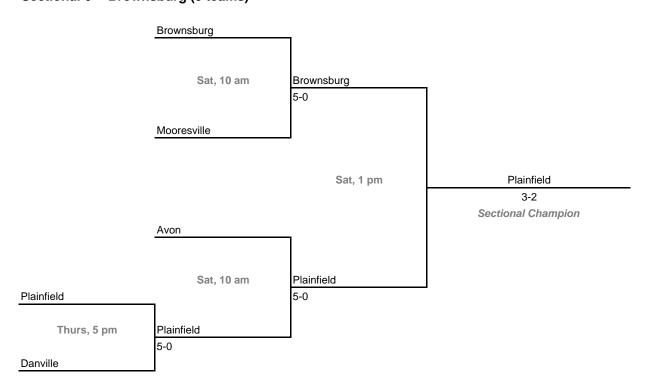

### **Sectionals**

Dates: October 2-4, 2008

# Sectional 1 -- Anderson Highland (4 teams)





# Sectional 2 -- Ben Davis (4 teams)



### **Sectionals**

Dates: October 2-4, 2008

### Sectional 3 -- Bloomington South (5 teams)



### Sectional 4 -- Boonville (5 teams)





### Sectional 6 -- Brownsburg (5 teams)





# Sectional 8 -- Carroll (Fort Wayne) (6 teams)



# **Sectionals** Dates: October 2-4, 2008 Sectional 9 -- Center Grove (5 teams) Indian Creek Thurs, 4:30 pm Center Grove 5-0 Center Grove Sat, 9 am Center Grove 4-1 Sectional Champion Whiteland Fri, 4:30 pm Greenwood Franklin Thurs, 4:30 pm Greenwood

# Sectional 10 -- Columbus North (5 teams)

Greenwood



# **42nd Annual Team State Tournament Series**

### **Sectionals**

Dates: October 2-4, 2008

# Sectional 11 -- Concord (4 teams)





### Sectional 12 -- Connersville (4 teams)



### **Sectionals**

Dates: October 2-4, 2008

### Sectional 13 -- Crawfordsville (5 teams)



### Sectional 14 -- Crown Point (4 teams)



### **Sectionals**

Dates: October 2-4, 2008

# Sectional 15 -- Culver Academies (4 teams)





### Sectional 16 --