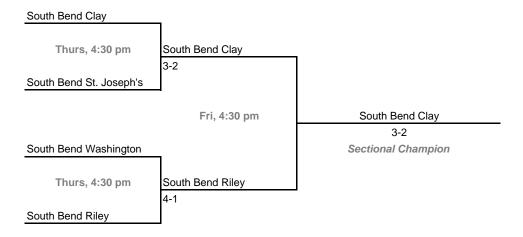

al (5 teams)

Pike



### **Sectionals**

Dates: October 2-4, 2008

# Sectional 51 -- Portage (4 teams)





# Sectional 52 -- Richmond (6 teams)



# **42nd Annual Team State Tournament Series**

### **Sectionals**

Dates: October 2-4, 2008

# Sectional 53 -- River Forest (4 teams)



# Sectional 54 -- Seymour (4 teams)





# **Sectionals** Dates: October 2-4, 2008 Sectional 55 -- Shawe Memorial (5 teams) Southwestern (Hanover) Fri, 4:30 pm Jennings County 3-2 Jennings County Sat, 10 am Greensburg 4-1 Sectional Champion Madison Fri, 6 pm Greensburg Greensburg 5-0 Thurs, 4:45 pm Greensburg

### Sectional 56 -- Shelbyville (5 teams)

Shawe Memorial

5-0



### **Sectionals**

Dates: October 2-4, 2008

# Sectional 57 -- Silver Creek (4 teams)



# Sectional 58 -- South Bend Clay (4 teams)





### **Sectionals** Dates: October 2-4, 2008 Sectional 59 -- South Dearborn (6 teams) Note: All matches being played at Lawrenceburg East Central Oldenburg Academy Fri, 5 pm South Dearborn 3-2 Thurs, 5 pm Oldenburg Academy 5-0 Oldenburg Academy Sat, 11 am Batesville Lawrenceburg 5-0 Sectional Champion Thurs, 5 pm Batesville Batesville Batesville Fri, 5 pm 5-0

### Sectional 60 -- Southport (4 teams)

Milan



# Dates: October 2-4, 2008 Sectional 61 -- Terre Haute South (6 teams) South Vermillion

**Sectionals** 





### Sectional 62 -- Vincennes Lincoln (5 teams)



# **42nd Annual Team State Tournament Series**

### **Sectionals**

Dates: October 2-4, 2008

# Sectional 63 -- Warsaw (4 teams)





### Sectional 64 -- West Lafayette (5 teams)