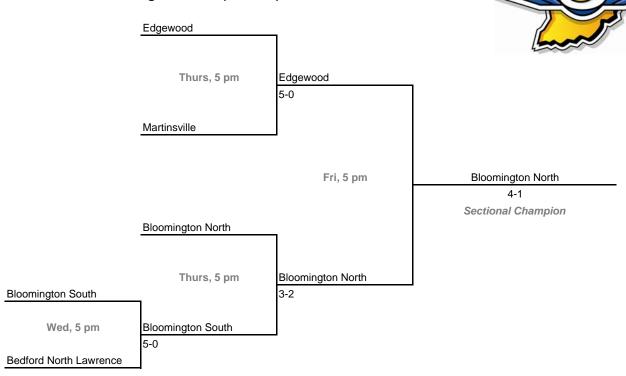

### **Sectionals**

Dates: October 2-4, 2008

# Sectional 1 -- Anderson Highland (4 teams)





# Sectional 2 -- Ben Davis (4 teams)



### **Sectionals**

Dates: October 2-4, 2008

### Sectional 3 -- Bloomington South (5 teams)



### Sectional 4 -- Boonville (5 teams)





### Sectional 6 -- Brownsburg (5 teams)





# Sectional 8 -- Carroll (Fort Wayne) (6 teams)



# **Sectionals** Dates: October 2-4, 2008 Sectional 9 -- Center Grove (5 teams) Indian Creek Thurs, 4:30 pm Center Grove 5-0 Center Grove Sat, 9 am Center Grove 4-1 Sectional Champion Whiteland Fri, 4:30 pm Greenwood Franklin Thurs, 4:30 pm Greenwood

# Sectional 10 -- Columbus North (5 teams)

Greenwood



# **42nd Annual Team State Tournament Series**

### **Sectionals**

Dates: October 2-4, 2008

# Sectional 11 -- Concord (4 teams)





### Sectional 12 -- Connersville (4 teams)



### **Sectionals**

Dates: October 2-4, 2008

### Sectional 13 -- Crawfordsville (5 teams)



### Sectional 14 -- Crown Point (4 teams)



### **Sectionals**

Dates: Oc