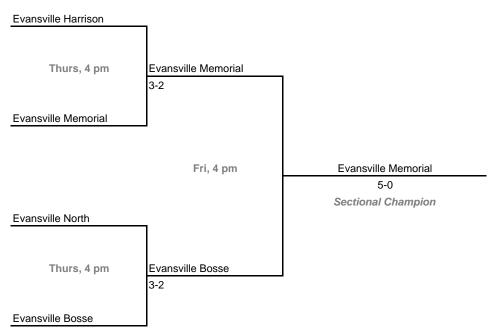

pm Greenwood

# Sectional 10 -- Columbus North (5 teams)

Greenwood



# **42nd Annual Team State Tournament Series**

### **Sectionals**

Dates: October 2-4, 2008

# Sectional 11 -- Concord (4 teams)





### Sectional 12 -- Connersville (4 teams)



### **Sectionals**

Dates: October 2-4, 2008

### Sectional 13 -- Crawfordsville (5 teams)



### Sectional 14 -- Crown Point (4 teams)



### **Sectionals**

Dates: October 2-4, 2008

# Sectional 15 -- Culver Academies (4 teams)





### Sectional 16 -- DeKalb (4 teams)



# **42nd Annual Team State Tournament Series**

### **Sectionals**

Dates: October 2-4, 2008

# Sectional 17 -- Delta (4 teams)





### Sectional 18 -- East Noble (6 teams)



### **Sectionals**

Dates: October 2-4, 2008

# Sectional 19 -- Evansville Memorial (4 teams)



# TM

### Sectional 20 -- Floyd Central (5 teams)



### **Sectionals**

Dates: October 2-4, 2008

### Sectional 21 -- Fort Wayne Concordia Lutheran (5 teams)



### Sectional 22 -- Fountain Central (5 teams)



### **Sectionals**

Dates: October 2-4, 2008

# Sectional 23 -- Franklin Central (4 teams)





# Sectional 24 -- Hammond Clark (3 teams)



### **Sectionals**

Dates: October 2-4, 2008

# Sectional 25 -- Highland (4 teams)



### Sectional 26 -- Homestead (6 teams)



# **42nd Annual Team State Tournament Series**

### **Sectionals**

Dates: October 2-4, 2008

# Sectional 27 -- Jasper (4 teams)





### Sectional 28 -- Jeffersonville (5 teams)



# **Sectionals** Dates: October 2-4, 2008 Sectional 29 -- Kokomo (6 teams) Northwestern Fri, 4 pm Nortwestern Taylor 4-1 Eastern (Gree