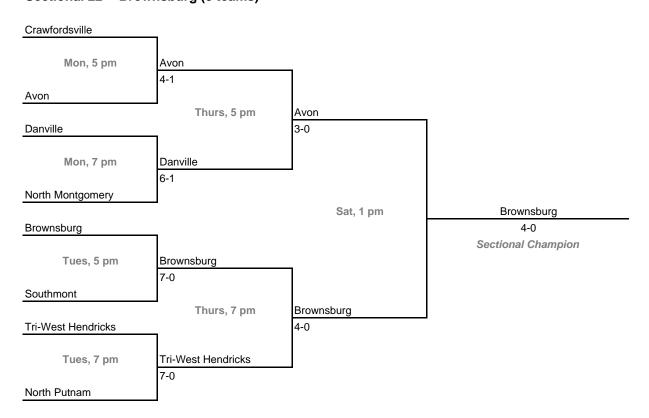

### **Sectionals**

Dates: October 13, 14, 16, 18, 2008; Admission: \$5 per session or \$8 all sessions

## Sectional 15 -- Westfield (8 teams)



## **Sectional 16 -- Muncie Central (7 teams)**



### **Sectionals**

Dates: October 13, 14, 16, 18, 2008; Admission: \$5 per session or \$8 all sessions

## Sectional 17 -- Hamilton Southeastern (8 teams)



### Sectional 18 -- Mount Vernon (Fortville) (7 teams)



### **Sectionals**

Dates: October 13, 14, 16, 18, 2008; Admission: \$5 per session or \$8 all sessions

### Sectional 19 -- Pike (8 teams)



## Sectional 20 -- Warren Central (8 teams)



### **Sectionals**

Dates: October 13, 14, 16, 18, 2008; Admission: \$5 per session or \$8 all sessions

### Sectional 21 -- Decatur Central (7 teams)



## Sectional 22 -- Brownsburg (8 teams)



### **Sectionals**

Dates: October 13, 14, 16, 18, 2008; Admission: \$5 per session or \$8 all sessions

### Sectional 23 -- Mooresville (8 teams)



## Sectional 24 -- Terre Haute South (8 teams)



### **Sectionals**

Dates: October 13, 14, 16, 18, 2008; Admission: \$5 per session or \$8 all sessions

## Sectional 25 -- Centerville (6 teams)



### Sectional 26 -- Batesville (7 teams)



### **Sectionals**

Dates: October 13, 14, 16, 18, 2008; Admission: \$5 per session or \$8 all sessions

## Sectional 27 -- Columbus North (7 teams)



## Sectional 28 -- Jeffersonville (9 teams)



### **Sectionals**

Dates: October 13, 14, 16, 18, 2008; Admission: \$5 per session or \$8 all sessions

### Sectional 29 -- Bedford North Lawrence (7 teams)



## Sectional 30 -- Washington (8 teams)



##