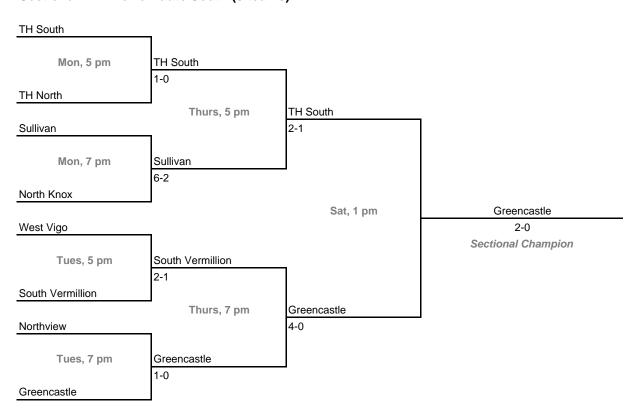

# **Sectionals**

Dates: October 13, 14, 16, 18, 2008; Admission: \$5 per session or \$8 all sessions

## Sectional 17 -- Hamilton Southeastern (8 teams)



### Sectional 18 -- Mount Vernon (Fortville) (7 teams)



### **Sectionals**

Dates: October 13, 14, 16, 18, 2008; Admission: \$5 per session or \$8 all sessions

### Sectional 19 -- Pike (8 teams)



## Sectional 20 -- Warren Central (8 teams)



### **Sectionals**

Dates: October 13, 14, 16, 18, 2008; Admission: \$5 per session or \$8 all sessions

### Sectional 21 -- Decatur Central (7 teams)



## Sectional 22 -- Brownsburg (8 teams)



### **Sectionals**

Dates: October 13, 14, 16, 18, 2008; Admission: \$5 per session or \$8 all sessions

### Sectional 23 -- Mooresville (8 teams)



## Sectional 24 -- Terre Haute South (8 teams)



### **Sectionals**

Dates: October 13, 14, 16, 18, 2008; Admission: \$5 per session or \$8 all sessions

## Sectional 25 -- Centerville (6 teams)



### Sectional 26 -- Batesville (7 teams)



### **Sectionals**

Dates: October 13, 14, 16, 18, 2008; Admission: \$5 per session or \$8 all sessions

## Sectional 27 -- Columbus North (7 teams)



## Sectional 28 -- Jeffersonville (9 teams)



### **Sectionals**

Dates: October 13, 14, 16, 18, 2008; Admission: \$5 per session or \$8 all sessions

### Sectional 29 -- Bedford North Lawrence (7 teams)



## Sectional 30 -- Washington (8 teams)



### **Sectionals**

Dates: October 13, 14, 16, 18, 2008; Admission: \$5 per session or \$8 all sessions

### Sectional 31 -- Evansville Reitz (8 teams)



### Sectional 32 -- Castle (9 teams)