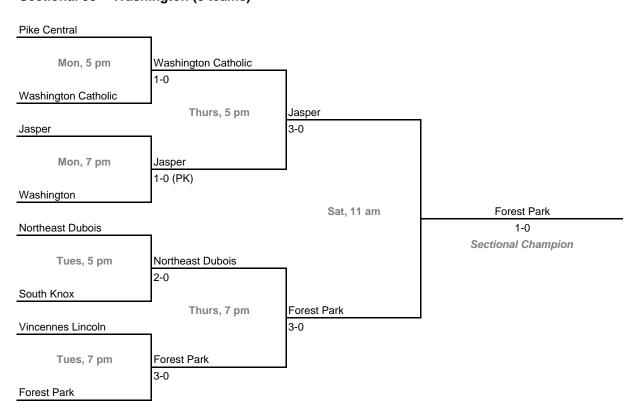

s)



### **Sectionals**

Dates: October 13, 14, 16, 18, 2008; Admission: \$5 per session or \$8 all sessions

### Sectional 23 -- Mooresville (8 teams)



## Sectional 24 -- Terre Haute South (8 teams)



### **Sectionals**

Dates: October 13, 14, 16, 18, 2008; Admission: \$5 per session or \$8 all sessions

## Sectional 25 -- Centerville (6 teams)



### Sectional 26 -- Batesville (7 teams)



### **Sectionals**

Dates: October 13, 14, 16, 18, 2008; Admission: \$5 per session or \$8 all sessions

## Sectional 27 -- Columbus North (7 teams)



## Sectional 28 -- Jeffersonville (9 teams)



### **Sectionals**

Dates: October 13, 14, 16, 18, 2008; Admission: \$5 per session or \$8 all sessions

### Sectional 29 -- Bedford North Lawrence (7 teams)



## Sectional 30 -- Washington (8 teams)



### **Sectionals**

Dates: October 13, 14, 16, 18, 2008; Admission: \$5 per session or \$8 all sessions

### Sectional 31 -- Evansville Reitz (8 teams)



### Sectional 32 -- Castle (9 teams)