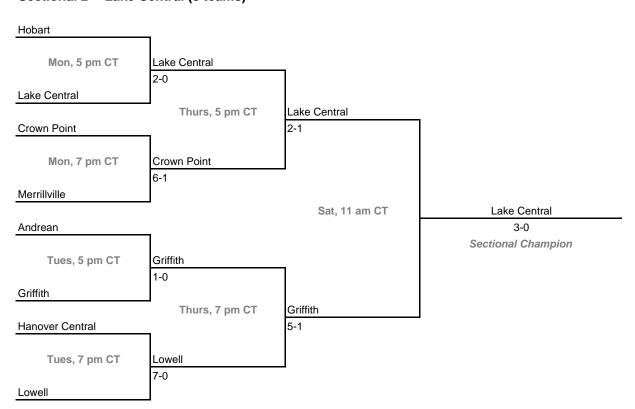

#### **Sectionals**

Dates: October 13, 14, 16, 18, 2008; Admission: \$5 per session or \$8 all sessions

### Sectional 1 -- Munster (8 teams)



### Sectional 2 -- Lake Central (8 teams)



### **Sectionals**

Dates: October 13, 14, 16, 18, 2008; Admission: \$5 per session or \$8 all sessions

## Sectional 3 -- Valparaiso (6 teams)



## Sectional 4 -- Portage (5 teams)



### **Sectionals**

Dates: October 13, 14, 16, 18, 2008; Admission: \$5 per session or \$8 all sessions

### Sectional 5 -- South Bend Riley (8 teams)



## Sectional 6 -- Argos (8 teams)



### **Sectionals**

Dates: October 13, 14, 16, 18, 2008; Admission: \$5 per session or \$8 all sessions

## Sectional 7 -- Goshen (7 teams)



## Sectional 8 -- Bethany Christian (8 teams)





## Sectional 10 -- Homestead (8 teams)



### **Sectionals**

Dates: October 13, 14, 16, 18, 2008; Admission: \$5 per session or \$8 all sessions

### Sectional 11 -- Bellmont (8 teams)



## Sectional 12 -- Marion (7 teams)