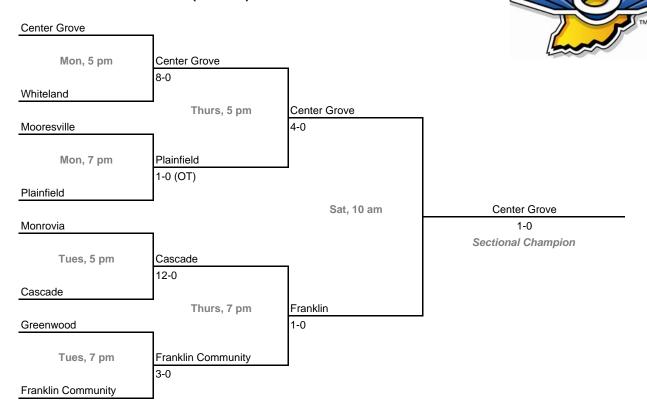

**Sectional 16 -- Muncie Central (7 teams)**



### **Sectionals**

Dates: October 13, 14, 16, 18, 2008; Admission: \$5 per session or \$8 all sessions

## Sectional 17 -- Hamilton Southeastern (8 teams)



### Sectional 18 -- Mount Vernon (Fortville) (7 teams)



### **Sectionals**

Dates: October 13, 14, 16, 18, 2008; Admission: \$5 per session or \$8 all sessions

### Sectional 19 -- Pike (8 teams)



## Sectional 20 -- Warren Central (8 teams)



### **Sectionals**

Dates: October 13, 14, 16, 18, 2008; Admission: \$5 per session or \$8 all sessions

### Sectional 21 -- Decatur Central (7 teams)



## Sectional 22 -- Brownsburg (8 teams)



### **Sectionals**

Dates: October 13, 14, 16, 18, 2008; Admission: \$5 per session or \$8 all sessions

### Sectional 23 -- Mooresville (8 teams)



## Sectional 24 -- Terre Haute South (8 teams)



### **Sectionals**

Dates: October 13, 14, 16, 18, 2008; Admission: \$5 per session or \$8 all sessions

## Sectional 25 -- Centerville (6 teams)



### Sectional 26 -- Batesville (7 teams)



### **Sectionals**

Dates: October 13, 14, 16, 18, 2008; Admission: \$5 per session or \$8 all sessions

## Sectional 27 -- Columbus North (7 teams)



## Sectional 28 -- Jeffersonville (9 teams)



### **Sectionals**

Dates: October 13, 14, 16, 18, 2008; Admission: \$5 per session or \$8 all sessions

### Sectional 29 -- Bedford North Lawrence (7 teams)



## Sectional 30 -- Washington (8 teams)



### **Sectionals**

Dates: October 13, 14, 16, 18, 2008; Admission: \$5 per session or \$8 all sessions

### Sectional 31 -- Evansville Reitz (8 teams)