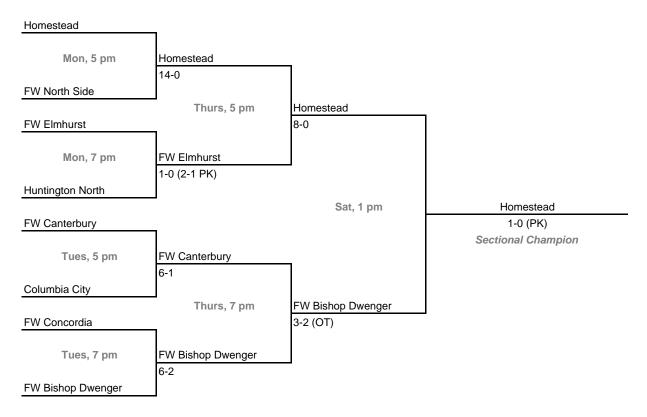

## **Sectionals**

Dates: October 13, 14, 16, 18, 2008; Admission: \$5 per session or \$8 all sessions

### Sectional 1 -- Munster (8 teams)



### Sectional 2 -- Lake Central (8 teams)



### **Sectionals**

Dates: October 13, 14, 16, 18, 2008; Admission: \$5 per session or \$8 all sessions

## Sectional 3 -- Valparaiso (6 teams)



## Sectional 4 -- Portage (5 teams)



### **Sectionals**

Dates: October 13, 14, 16, 18, 2008; Admission: \$5 per session or \$8 all sessions

### Sectional 5 -- South Bend Riley (8 teams)



## Sectional 6 -- Argos (8 teams)



### **Sectionals**

Dates: October 13, 14, 16, 18, 2008; Admission: \$5 per session or \$8 all sessions

## Sectional 7 -- Goshen (7 teams)



## Sectional 8 -- Bethany Christian (8 teams)





## Sectional 10 -- Homestead (8 teams)



### **Sectionals**

Dates: October 13, 14, 16, 18, 2008; Admission: \$5 per session or \$8 all sessions

### Sectional 11 -- Bellmont (8 teams)



## Sectional 12 -- Marion (7 teams)



### **Sectionals**

Dates: October 13, 14, 16, 18, 2008; Admission: \$5 per session or \$8 all sessions

### Sectional 13 -- Kokomo (8 teams)



## Sectional 14 -- Harrison (West Lafayette) (9 teams)



### **Sectionals**

Dates: October 13, 14, 16, 18, 2008; Admission: \$5 per session or \$8 all sessions

## Sectional 15 -- Westfield (8 teams)



## **Sectional 16 -- Muncie Central (7 teams)**



### **Sectionals**

Dates: October 13, 14, 16, 18, 2008; Admission: \$5 per session or \$8 all sessions

## Sectional 17 -- Hamilton Southeastern (8 teams)



### Sectional 18 -- Mount Vernon (Fortville) (7 team