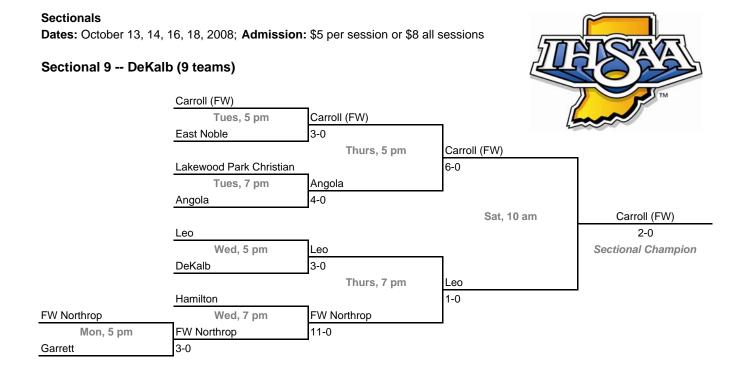

#### **Sectionals**

Dates: October 13, 14, 16, 18, 2008; Admission: \$5 per session or \$8 all sessions