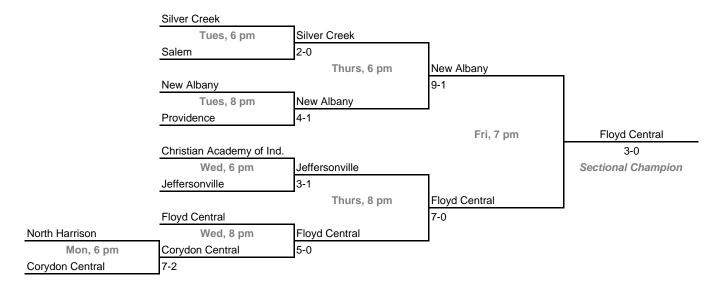

(8 teams)



### **Sectionals**

Dates: October 13, 14, 16, 18, 2008; Admission: \$5 per session or \$8 all sessions

### Sectional 21 -- Decatur Central (7 teams)



## Sectional 22 -- Brownsburg (8 teams)



### **Sectionals**

Dates: October 13, 14, 16, 18, 2008; Admission: \$5 per session or \$8 all sessions

### Sectional 23 -- Mooresville (8 teams)



## Sectional 24 -- Terre Haute South (8 teams)



### **Sectionals**

Dates: October 13, 14, 16, 18, 2008; Admission: \$5 per session or \$8 all sessions

## Sectional 25 -- Centerville (6 teams)



### Sectional 26 -- Batesville (7 teams)



### **Sectionals**

Dates: October 13, 14, 16, 18, 2008; Admission: \$5 per session or \$8 all sessions

## Sectional 27 -- Columbus North (7 teams)



## Sectional 28 -- Jeffersonville (9 teams)



### **Sectionals**

Dates: October 13, 14, 16, 18, 2008; Admission: \$5 per session or \$8 all sessions

### Sectional 29 -- Bedford North Lawrence (7 teams)



## Sectional 30 -- Washington (8 teams)



### **Sectionals**

Dates: October 13, 14, 16, 18, 2008; Admission: \$5 per session or \$8 all sessions

### Sectional 31 -- Evansville Reitz (8 teams)



### Sectional 32 -- Castle (9 teams)