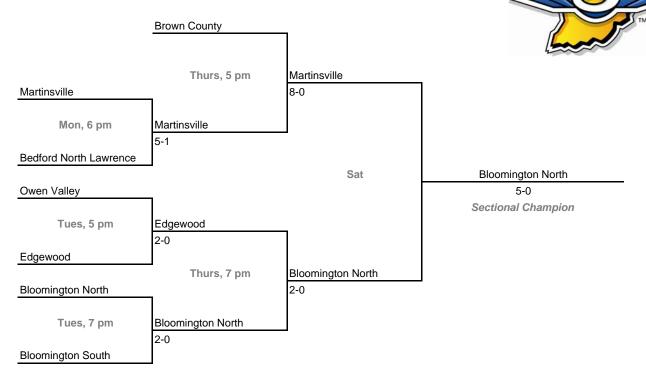

s)



## Sectional 22 -- Brownsburg (8 teams)



### **Sectionals**

Dates: October 13, 14, 16, 18, 2008; Admission: \$5 per session or \$8 all sessions

### Sectional 23 -- Mooresville (8 teams)



## Sectional 24 -- Terre Haute South (8 teams)



### **Sectionals**

Dates: October 13, 14, 16, 18, 2008; Admission: \$5 per session or \$8 all sessions

## Sectional 25 -- Centerville (6 teams)



### Sectional 26 -- Batesville (7 teams)



### **Sectionals**

Dates: October 13, 14, 16, 18, 2008; Admission: \$5 per session or \$8 all sessions

## Sectional 27 -- Columbus North (7 teams)



## Sectional 28 -- Jeffersonville (9 teams)



### **Sectionals**

Dates: October 13, 14, 16, 18, 2008; Admission: \$5 per session or \$8 all sessions

### Sectional 29 -- Bedford North Lawrence (7 teams)



## Sectional 30 -- Washington (8 teams)



### **Sectionals**

Dates: October 13, 14, 16, 18, 2008; Admission: \$5 per session or \$8 all sessions

### Sectional 31 -- Evansville Reitz (8 teams)



### Sectional 32 -- Castle (9 teams)