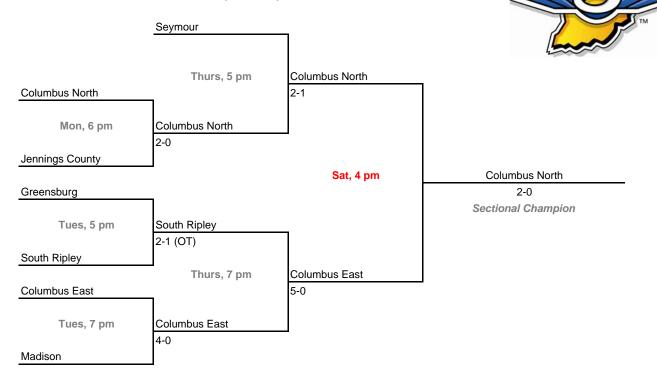

(8 teams)



## Sectional 20 -- Warren Central (8 teams)



### **Sectionals**

Dates: October 13, 14, 16, 18, 2008; Admission: \$5 per session or \$8 all sessions

### Sectional 21 -- Decatur Central (7 teams)



## Sectional 22 -- Brownsburg (8 teams)



### **Sectionals**

Dates: October 13, 14, 16, 18, 2008; Admission: \$5 per session or \$8 all sessions

### Sectional 23 -- Mooresville (8 teams)



## Sectional 24 -- Terre Haute South (8 teams)



### **Sectionals**

Dates: October 13, 14, 16, 18, 2008; Admission: \$5 per session or \$8 all sessions

## Sectional 25 -- Centerville (6 teams)



### Sectional 26 -- Batesville (7 teams)



### **Sectionals**

Dates: October 13, 14, 16, 18, 2008; Admission: \$5 per session or \$8 all sessions

## Sectional 27 -- Columbus North (7 teams)



## Sectional 28 -- Jeffersonville (9 teams)



### **Sectionals**

Dates: October 13, 14, 16, 18, 2008; Admission: \$5 per session or \$8 all sessions

### Sectional 29 -- Bedford North Lawrence (7 teams)



## Sectional 30 -- Washington (8 teams)



### **Sectionals**

Dates: October 13, 14, 16, 18, 2008; Admission: \$5 per session or \$8 all sessions

### Sectional 31 -- Evansville Reitz (8 teams)



### Sectional 32 -- Castle (9 teams)