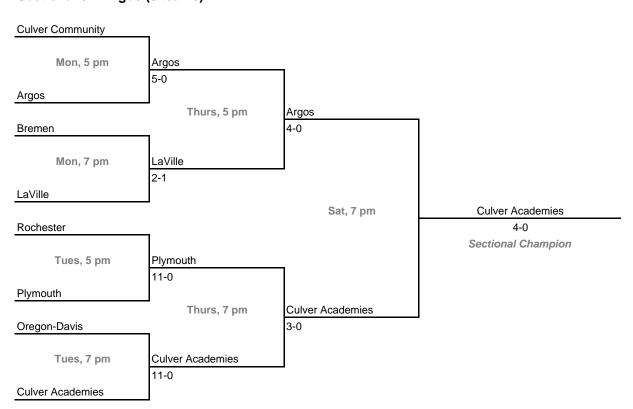

#### **Sectionals**

Dates: October 13, 14, 16, 18, 2008; Admission: \$5 per session or \$8 all sessions

### Sectional 1 -- Munster (8 teams)



### Sectional 2 -- Lake Central (8 teams)



### **Sectionals**

Dates: October 13, 14, 16, 18, 2008; Admission: \$5 per session or \$8 all sessions

## Sectional 3 -- Valparaiso (6 teams)



## Sectional 4 -- Portage (5 teams)



### **Sectionals**

Dates: October 13, 14, 16, 18, 2008; Admission: \$5 per session or \$8 all sessions

### Sectional 5 -- South Bend Riley (8 teams)



## Sectional 6 -- Argos (8 teams)



### **Sectionals**

Dates: October 13, 14, 16, 18, 2008; Admission: \$5 per session or \$8 all sessions

## Sectional 7 -- Goshen (7 teams)



## Sectional 8 -- Bethany Christian (8 teams)





## Sectional 10 -- Homestead (8 teams)



### **Sectionals**

Dates: October 13, 14, 16, 18, 2008; Admission: \$5 per session or \$8 all sessions

### Sectional 11 -- Bellmont (8 teams)



## Sectional 12 -- Marion (7 teams)



### **Sectionals**

Dates: October 13, 14, 16, 18, 2008; Admission: \$5 per session or \$8 all sessions

### Sectional 13 -- Kokomo (8 teams)



## Sectional 14 -- Harrison (West Lafayette) (9 teams)



### **Sectionals**

Dates: October 13, 14, 16, 18, 2008; Admission: \$5 per session or \$8 all sessions

## Sectional 15 -- Westfield (8 teams)



## **Sectional 16 -- Munci