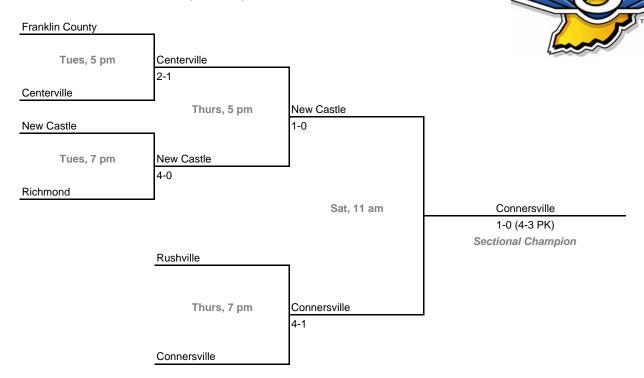

ams)



### Sectional 18 -- Mount Vernon (Fortville) (7 teams)



### **Sectionals**

Dates: October 13, 14, 16, 18, 2008; Admission: \$5 per session or \$8 all sessions

### Sectional 19 -- Pike (8 teams)



## Sectional 20 -- Warren Central (8 teams)



### **Sectionals**

Dates: October 13, 14, 16, 18, 2008; Admission: \$5 per session or \$8 all sessions

### Sectional 21 -- Decatur Central (7 teams)



## Sectional 22 -- Brownsburg (8 teams)



### **Sectionals**

Dates: October 13, 14, 16, 18, 2008; Admission: \$5 per session or \$8 all sessions

### Sectional 23 -- Mooresville (8 teams)



## Sectional 24 -- Terre Haute South (8 teams)



### **Sectionals**

Dates: October 13, 14, 16, 18, 2008; Admission: \$5 per session or \$8 all sessions

## Sectional 25 -- Centerville (6 teams)



### Sectional 26 -- Batesville (7 teams)



### **Sectionals**

Dates: October 13, 14, 16, 18, 2008; Admission: \$5 per session or \$8 all sessions

## Sectional 27 -- Columbus North (7 teams)



## Sectional 28 -- Jeffersonville (9 teams)



### **Sectionals**

Dates: October 13, 14, 16, 18, 2008; Admission: \$5 per session or \$8 all sessions

### Sectional 29 -- Bedford North Lawrence (7 teams)



## Sectional 30 -- Washington (8 teams)



### **Sectionals**

Dates: October 13, 14, 16, 18, 2008; Admission: \$5 per session or \$8 all sessions

### Sectional 31 -- Evansville Reitz (8 teams)



### Sectional 32 -- Castle (9 teams)