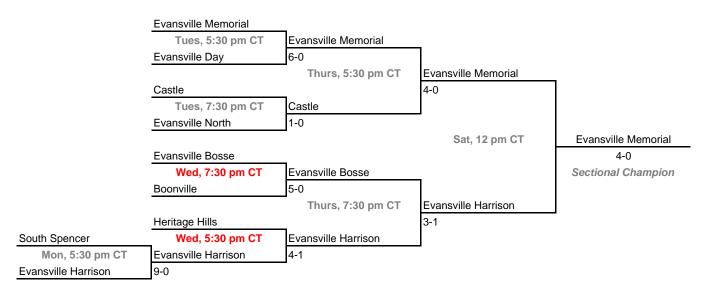

teams)



### **Sectionals**

Dates: October 13, 14, 16, 18, 2008; Admission: \$5 per session or \$8 all sessions

## Sectional 25 -- Centerville (6 teams)



### Sectional 26 -- Batesville (7 teams)



### **Sectionals**

Dates: October 13, 14, 16, 18, 2008; Admission: \$5 per session or \$8 all sessions

## Sectional 27 -- Columbus North (7 teams)



## Sectional 28 -- Jeffersonville (9 teams)



### **Sectionals**

Dates: October 13, 14, 16, 18, 2008; Admission: \$5 per session or \$8 all sessions

### Sectional 29 -- Bedford North Lawrence (7 teams)



## Sectional 30 -- Washington (8 teams)



### **Sectionals**

Dates: October 13, 14, 16, 18, 2008; Admission: \$5 per session or \$8 all sessions

### Sectional 31 -- Evansville Reitz (8 teams)



### Sectional 32 -- Castle (9 teams)