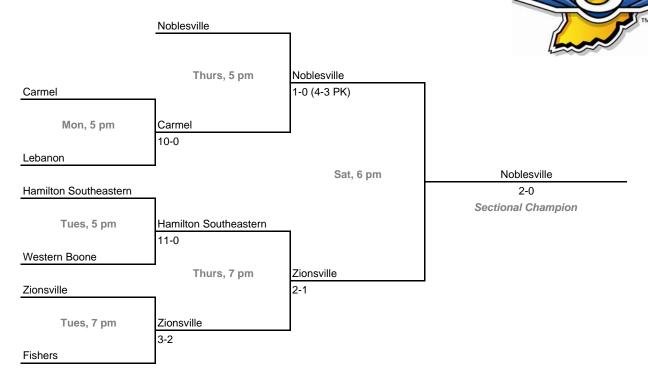

## Sectional 17 -- Hamilton Southeastern (8 teams)

### Sectional 18 -- Mount Vernon (Fortville) (7 teams)