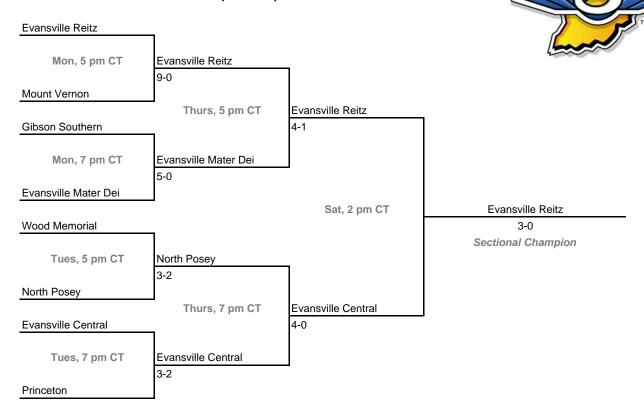

## Sectional 24 -- Terre Haute South (8 teams)



### **Sectionals**

Dates: October 13, 14, 16, 18, 2008; Admission: \$5 per session or \$8 all sessions

## Sectional 25 -- Centerville (6 teams)



### Sectional 26 -- Batesville (7 teams)



### **Sectionals**

Dates: October 13, 14, 16, 18, 2008; Admission: \$5 per session or \$8 all sessions

## Sectional 27 -- Columbus North (7 teams)



## Sectional 28 -- Jeffersonville (9 teams)



### **Sectionals**

Dates: October 13, 14, 16, 18, 2008; Admission: \$5 per session or \$8 all sessions

### Sectional 29 -- Bedford North Lawrence (7 teams)



## Sectional 30 -- Washington (8 teams)



### **Sectionals**

Dates: October 13, 14, 16, 18, 2008; Admission: \$5 per session or \$8 all sessions

### Sectional 31 -- Evansville Reitz (8 teams)



### Sectional 32 -- Castle (9 teams)