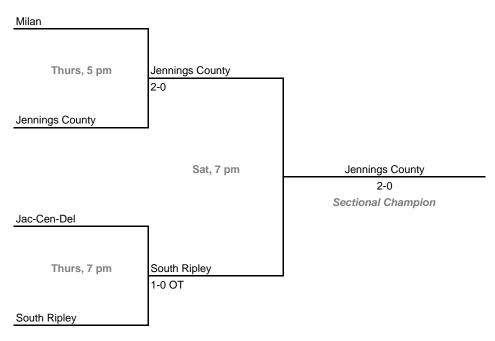

-- Richmond (4 teams)





#### Sectional 48 -- Rushville (4 teams)



#### **Sectionals**

Dates: October 9, 11, 2008; Admission: \$5 per session or \$8 all sessions

#### Sectional 49 -- Terre Haute North (5 teams)



#### Sectional 50 -- Edgewood (5 teams)



#### **Sectionals**

Dates: October 9, 11, 2008; Admission: \$5 per session or \$8 all sessions

#### Sectional 51 -- North Knox (5 teams)



#### Sectional 52 -- Jasper (5 teams)



#### **Sectionals**

Dates: October 9, 11, 2008; Admission: \$5 per session or \$8 all sessions

#### Sectional 53 -- East Central (4 teams)



#### Sectional 54 -- Lawrenceburg (4 teams)

Oldenburg Academy





#### **Sectionals**

Dates: October 9, 11, 2008; Admission: \$5 per session or \$8 all sessions

#### Sectional 55 -- Jac-Cen-Del (4 teams)



# TM

#### Sectional 56 -- Waldron (4 teams)



## **Sectionals** Dates: October 9, 11, 2008; Admission: \$5 per session or \$8 all sessions Sectional 57 -- Seymour (5 teams) Columbus North Sat, 10 am Columbus North Trinity Lutheran Columbus North Sat, 7 pm 1-0 **Brown County** Sectional Champion Sat, 12 pm Seymour 3-0 Seymour Thurs, 6 pm Seymour 2-1 (3-0 PK) Columbus East

#### Sectional 58 -- Madison (5 teams)



## **Sectionals** Dates: October 9, 11, 2008; Admission: \$5 per session or \$8 all sessions Sectional 59 -- Jeffersonville (5 teams) Charlestown Sat, 10 am Providence 11-0 Providence Providence Sat, 7 pm 3-2 (4-3 PK) Christian Academy of Ind. Sectional Champion Sat, 12 pm Jeffersonville 2-1 Jeffersonville Thurs, 6 pm Jeffersonville 2-0 Rock Creek Academy

#### Sectional 60 --