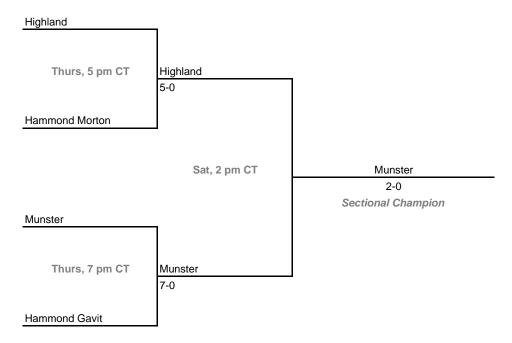

#### Sectional 2 -- Munster (4 teams)

Home Team: Bottom team in each match is designated home team.