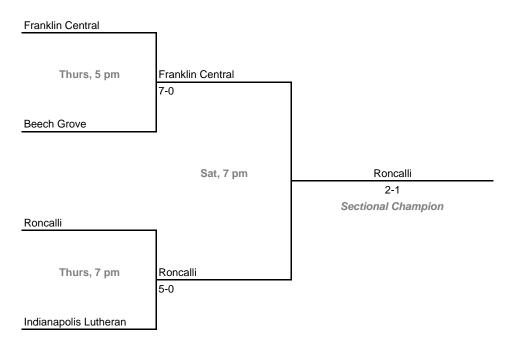

38 -- Noblesville (4 teams)



Home Team: Bottom team in each match is designated home team.

#### **Sectionals**

Dates: October 9, 11, 2008; Admission: \$5 per session or \$8 all sessions

#### Sectional 39 -- Fishers (4 teams)





#### Sectional 40 -- Heritage Christian (4 teams)



#### **Sectionals**

Dates: October 9, 11, 2008; Admission: \$5 per session or \$8 all sessions

#### Sectional 41 -- Avon (4 teams)





#### Sectional 42 -- Mooresville (4 teams)



#### **Sectionals**

Dates: October 9, 11, 2008; Admission: \$5 per session or \$8 all sessions

#### Sectional 43 -- Ben Davis (5 teams)





#### Sectional 44 -- Center Grove (5 teams)



#### **Sectionals**

Dates: October 9, 11, 2008; Admission: \$5 per session or \$8 all sessions

#### Sectional 45 -- Roncalli (4 teams)





#### Sectional 46 -- New Palestine (5 teams)



#### **Sectionals**

Dates: October 9, 11, 2008; Admission: \$5 per session or \$8 all sessions

#### Sectional 47 -- Richmond (4 teams)





#### Sectional 48 -- Rushville (4 teams)



#### **Sectionals**

Dates: October 9, 11, 2008; Admission: \$5 per session or \$8 all sessions

#### Sectional 49 -- Terre Haute North (5 teams)



#### Sectional 50 -- Edgewood (5 teams)



#### **Sectionals**

Dates: October 9, 11, 2008; Admission: \$5 per session or \$8 all sessions

#### Sectional 51 -- North Knox (5 teams)



#### Sectional 52 -- Jasper (5 teams)



#### **Sectionals**

Dates: October 9, 11, 2008; Admission: \$5 per session or \$8 all sessions

#### Sectional 53 -- East Central (4 teams)



#### Sectional 54 -- Lawrenceburg (4 teams)