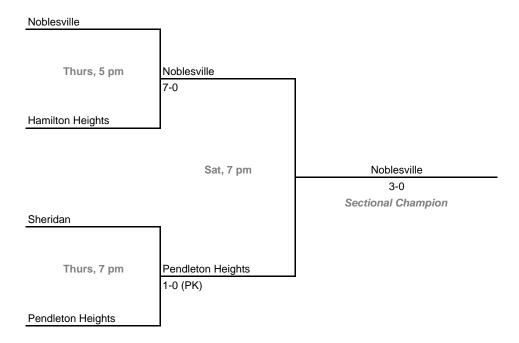

#### Sectional 38 -- Noblesville (4 teams)

Home Team: Bottom team in each match is designated home team.