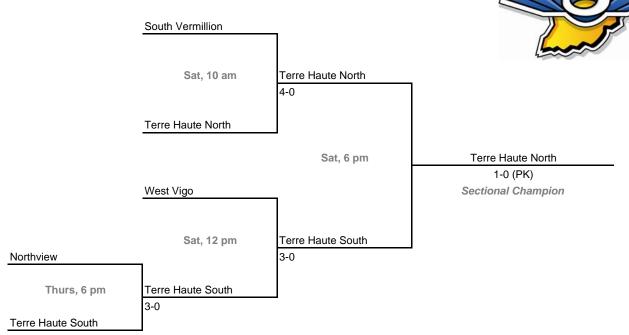

#### Sectional 41 -- Avon (4 teams)





#### Sectional 42 -- Mooresville (4 teams)



#### **Sectionals**

Dates: October 9, 11, 2008; Admission: \$5 per session or \$8 all sessions

#### Sectional 43 -- Ben Davis (5 teams)





#### Sectional 44 -- Center Grove (5 teams)



#### **Sectionals**

Dates: October 9, 11, 2008; Admission: \$5 per session or \$8 all sessions

#### Sectional 45 -- Roncalli (4 teams)





#### Sectional 46 -- New Palestine (5 teams)



#### **Sectionals**

Dates: October 9, 11, 2008; Admission: \$5 per session or \$8 all sessions

#### Sectional 47 -- Richmond (4 teams)





#### Sectional 48 -- Rushville (4 teams)



#### **Sectionals**

Dates: October 9, 11, 2008; Admission: \$5 per session or \$8 all sessions

#### Sectional 49 -- Terre Haute North (5 teams)



#### Sectional 50 -- Edgewood (5 teams)



#### **Sectionals**

Dates: October 9, 11, 2008; Admission: \$5 per session or \$8 all sessions

#### Sectional 51 -- North Knox (5 teams)



#### Sectional 52 -- Jasper (5 teams)



#### **Sectionals**

Dates: October 9, 11, 2008; Admission: \$5 per session or \$8 all sessions

#### Sectional 53 -- East Central (4 teams)



#### Sectional 54 -- Lawrenceburg (4 teams)

Oldenburg Academy





#### **Sectionals**

Dates: October 9, 11, 2008; Admission: \$5 per session or \$8 all sessions

#### Sectional 55 -- Jac-Cen-Del (4 teams)



# TM

#### Sectional 56 -- Waldron (4 teams)



## **Sectionals** Dates: October 9, 11, 2008; Admission: \$5 per session or \$8 all sessions Sectional 57 -- Seymour (5 teams) Columbus North Sat, 10 am Columbus North T