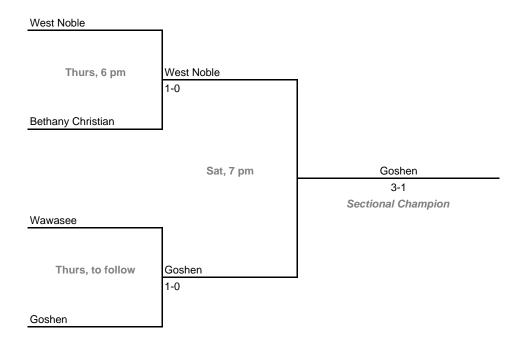

al 25 -- Bellmont (4 teams)





#### Sectional 26 -- Blackford (4 teams)



## **Sectionals** Dates: October 9, 11, 2008; Admission: \$5 per session or \$8 all sessions Sectional 27 -- Muncie Southside (5 teams) Muncie Southside Sat, 9 am Muncie Burris 5-4 OT Muncie Burris Sat, 6 pm Muncie Central 6-0 Muncie Central Sectional Champion Sat, 11 am Muncie Central 4-0 Delta

#### Sectional 28 -- Anderson (4 teams)

Wapahani

Thurs, 5 pm

Wapahani



## **Sectionals** Dates: October 9, 11, 2008; Admission: \$5 per session or \$8 all sessions Sectional 29 -- Westview (5 teams) Northridge Sat, 10 am Northridge 6-0 Howe Military Sat, 7 pm Westview 1-0 (PK) Lakeland Sectional Champion Sat, 12 pm Westview 6-0 Prairie Heights Thurs, 6 pm Westview 6-0 Westview

#### Sectional 30 -- Goshen (4 teams)



#### **Sectionals**

Dates: October 9, 11, 2008; Admission: \$5 per session or \$8 all sessions

#### Sectional 31 -- Angola (4 teams)





#### Sectional 32 -- Garrett (4 teams)



#### **Sectionals**

Dates: October 9, 11, 2008; Admission: \$5 per session or \$8 all sessions

#### Sectional 33 -- Zionsville (4 teams)





#### Sectional 34 -- Park Tudor (4 teams)



#### **Sectionals**

Dates: October 9, 11, 2008; Admission: \$5 per session or \$8 all sessions

#### Sectional 35 -- Pike (5 teams)





#### Sectional 36 -- Brownsburg (4 teams)



#### **Sectionals**

Dates: October 9, 11, 2008; Admission: \$5 per session or \$8 all sessions

#### Sectional 37 -- North Central (Indianapolis) (4 teams)



# TM

#### Sectional 38 -- Noblesville (4 teams)



Home Team: Bottom team in each m