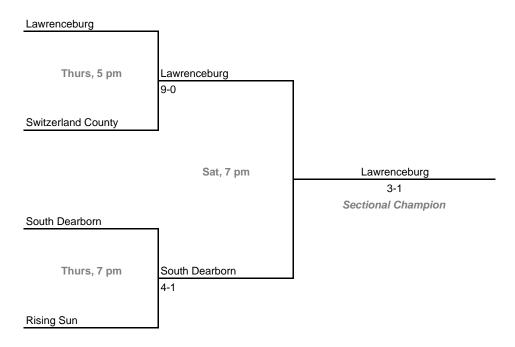

-- New Palestine (5 teams)



#### **Sectionals**

Dates: October 9, 11, 2008; Admission: \$5 per session or \$8 all sessions

#### Sectional 47 -- Richmond (4 teams)





#### Sectional 48 -- Rushville (4 teams)



#### **Sectionals**

Dates: October 9, 11, 2008; Admission: \$5 per session or \$8 all sessions

#### Sectional 49 -- Terre Haute North (5 teams)



#### Sectional 50 -- Edgewood (5 teams)



#### **Sectionals**

Dates: October 9, 11, 2008; Admission: \$5 per session or \$8 all sessions

#### Sectional 51 -- North Knox (5 teams)



#### Sectional 52 -- Jasper (5 teams)



#### **Sectionals**

Dates: October 9, 11, 2008; Admission: \$5 per session or \$8 all sessions

#### Sectional 53 -- East Central (4 teams)



#### Sectional 54 -- Lawrenceburg (4 teams)

Oldenburg Academy





#### **Sectionals**

Dates: October 9, 11, 2008; Admission: \$5 per session or \$8 all sessions

#### Sectional 55 -- Jac-Cen-Del (4 teams)



# TM

#### Sectional 56 -- Waldron (4 teams)



## **Sectionals** Dates: October 9, 11, 2008; Admission: \$5 per session or \$8 all sessions Sectional 57 -- Seymour (5 teams) Columbus North Sat, 10 am Columbus North Trinity Lutheran Columbus North Sat, 7 pm 1-0 **Brown County** Sectional Champion Sat, 12 pm Seymour 3-0 Seymour Thurs, 6 pm Seymour 2-1 (3-0 PK) Columbus East

#### Sectional 58 -- Madison (5 teams)



## **Sectionals** Dates: October 9, 11, 2008; Admission: \$5 per session or \$8 all sessions Sectional 59 -- Jeffersonville (5 teams) Charlestown Sat, 10 am Providence 11-0 Providence Providence Sat, 7 pm 3-2 (4-3 PK) Christian Academ