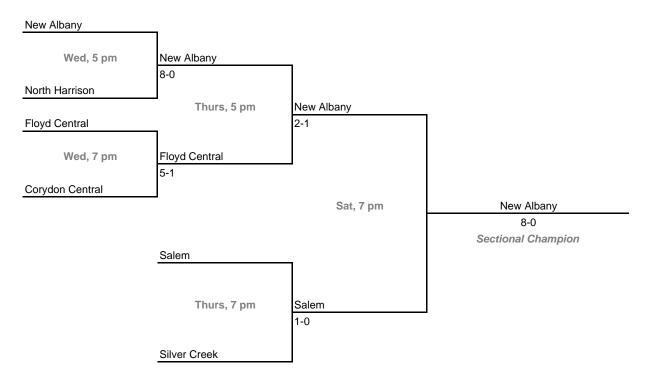

#### Sectional 60 -- New Albany (6 teams)

Home Team: Bottom team in each match is designated home team.