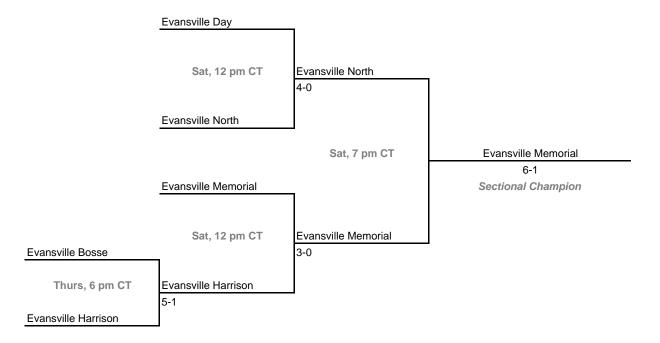

ional Champion Sat, 12 pm Jeffersonville 2-1 Jeffersonville Thurs, 6 pm Jeffersonville 2-0 Rock Creek Academy

#### Sectional 60 -- New Albany (6 teams)



Home Team: Bottom team in each match is designated home team.

## **Sectionals** Dates: October 9, 11, 2008; Admission: \$5 per session or \$8 all sessions Sectional 61 -- Heritage Hills (5 teams) Heritage Hills Sat, 10 am CT Heritage Hills 1-0 PK Forest Park Sat, 7 pm CT Heritage Hills 5-0 Boonville Sectional Champion Sat, 12 pm CT Boonville 4-3 Castle Thurs, 6 pm CT Castle 11-0 South Spencer

#### Sectional 62 -- Princeton (5 teams)



#### **Sectionals**

Dates: October 9, 11, 2008; Admission: \$5 per session or \$8 all sessions

#### Sectional 63 -- Evansville Central (5 teams)



#### Sectional 64 -- Evansville Harrison (5 teams)