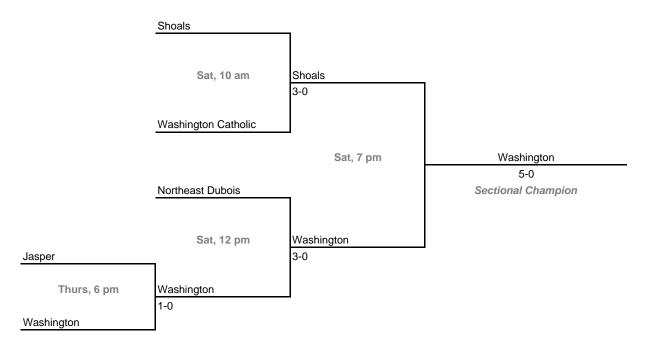

#### Sectional 51 -- North Knox (5 teams)

#### Sectional 52 -- Jasper (5 teams)