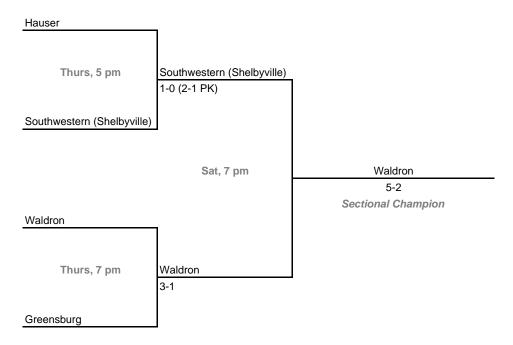

Rushville (4 teams)



#### **Sectionals**

Dates: October 9, 11, 2008; Admission: \$5 per session or \$8 all sessions

#### Sectional 49 -- Terre Haute North (5 teams)



#### Sectional 50 -- Edgewood (5 teams)



#### **Sectionals**

Dates: October 9, 11, 2008; Admission: \$5 per session or \$8 all sessions

#### Sectional 51 -- North Knox (5 teams)



#### Sectional 52 -- Jasper (5 teams)



#### **Sectionals**

Dates: October 9, 11, 2008; Admission: \$5 per session or \$8 all sessions

#### Sectional 53 -- East Central (4 teams)



#### Sectional 54 -- Lawrenceburg (4 teams)

Oldenburg Academy





#### **Sectionals**

Dates: October 9, 11, 2008; Admission: \$5 per session or \$8 all sessions

#### Sectional 55 -- Jac-Cen-Del (4 teams)



# TM

#### Sectional 56 -- Waldron (4 teams)



## **Sectionals** Dates: October 9, 11, 2008; Admission: \$5 per session or \$8 all sessions Sectional 57 -- Seymour (5 teams) Columbus North Sat, 10 am Columbus North Trinity Lutheran Columbus North Sat, 7 pm 1-0 **Brown County** Sectional Champion Sat, 12 pm Seymour 3-0 Seymour Thurs, 6 pm Seymour 2-1 (3-0 PK) Columbus East

#### Sectional 58 -- Madison (5 teams)



## **Sectionals** Dates: October 9, 11, 2008; Admission: \$5 per session or \$8 all sessions Sectional 59 -- Jeffersonville (5 teams) Charlestown Sat, 10 am Providence 11-0 Providence Providence Sat, 7 pm 3-2 (4-3 PK) Christian Academy of Ind. Sectional Champion Sat, 12 pm Jeffersonville 2-1 Jeffersonville Thurs, 6 pm Jeffersonville 2-0 Rock Creek Academy

#### Sectional 60 -- New Albany (6 teams)



Home Team: Bottom team