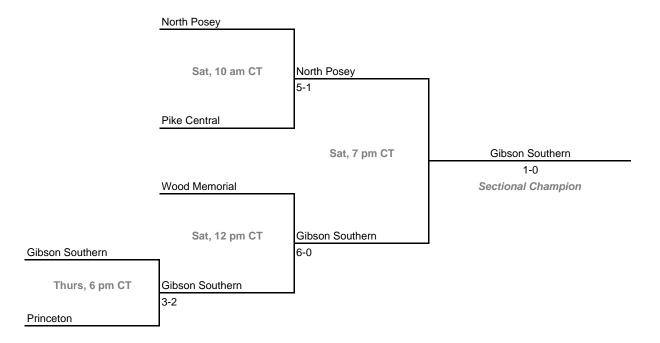

; Admission: \$5 per session or \$8 all sessions Sectional 59 -- Jeffersonville (5 teams) Charlestown Sat, 10 am Providence 11-0 Providence Providence Sat, 7 pm 3-2 (4-3 PK) Christian Academy of Ind. Sectional Champion Sat, 12 pm Jeffersonville 2-1 Jeffersonville Thurs, 6 pm Jeffersonville 2-0 Rock Creek Academy

#### Sectional 60 -- New Albany (6 teams)



Home Team: Bottom team in each match is designated home team.

## **Sectionals** Dates: October 9, 11, 2008; Admission: \$5 per session or \$8 all sessions Sectional 61 -- Heritage Hills (5 teams) Heritage Hills Sat, 10 am CT Heritage Hills 1-0 PK Forest Park Sat, 7 pm CT Heritage Hills 5-0 Boonville Sectional Champion Sat, 12 pm CT Boonville 4-3 Castle Thurs, 6 pm CT Castle 11-0 South Spencer

#### Sectional 62 -- Princeton (5 teams)



#### **Sectionals**

Dates: October 9, 11, 2008; Admission: \$5 per session or \$8 all sessions

#### Sectional 63 -- Evansville Central (5 teams)



#### Sectional 64 -- Evansville Harrison (5 teams)