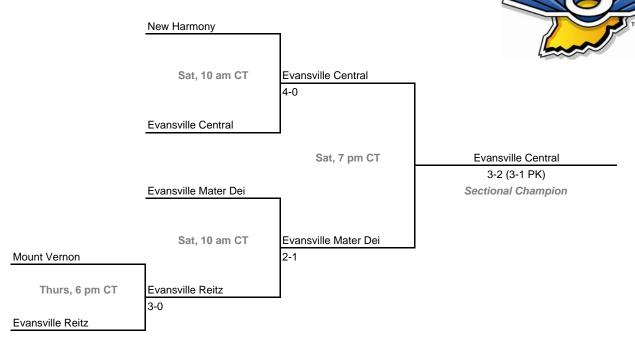

Sat, 7 pm 3-2 (4-3 PK) Christian Academy of Ind. Sectional Champion Sat, 12 pm Jeffersonville 2-1 Jeffersonville Thurs, 6 pm Jeffersonville 2-0 Rock Creek Academy

#### Sectional 60 -- New Albany (6 teams)



Home Team: Bottom team in each match is designated home team.

## **Sectionals** Dates: October 9, 11, 2008; Admission: \$5 per session or \$8 all sessions Sectional 61 -- Heritage Hills (5 teams) Heritage Hills Sat, 10 am CT Heritage Hills 1-0 PK Forest Park Sat, 7 pm CT Heritage Hills 5-0 Boonville Sectional Champion Sat, 12 pm CT Boonville 4-3 Castle Thurs, 6 pm CT Castle 11-0 South Spencer

#### Sectional 62 -- Princeton (5 teams)



#### **Sectionals**

Dates: October 9, 11, 2008; Admission: \$5 per session or \$8 all sessions

#### Sectional 63 -- Evansville Central (5 teams)



#### Sectional 64 -- Evansville Harrison (5 teams)