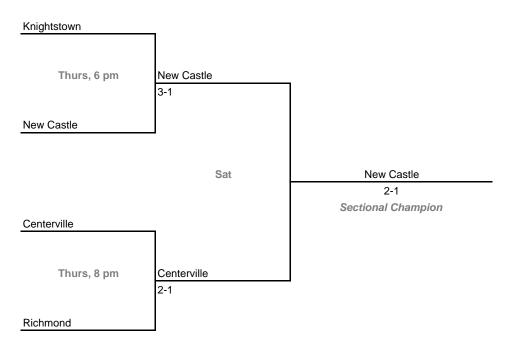

#### Sectional 47 -- Richmond (4 teams)

#### Sectional 48 -- Rushville (4 teams)