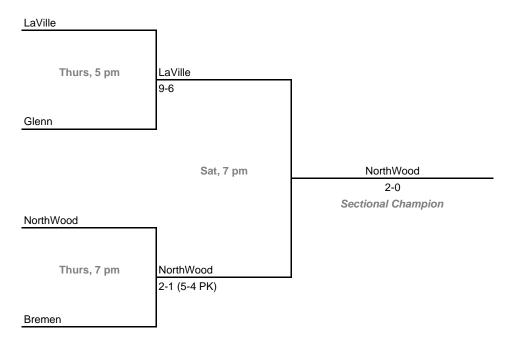

### Sectional 12 -- LaVille (4 teams)

Home Team: Bottom team in each match is designated home team.