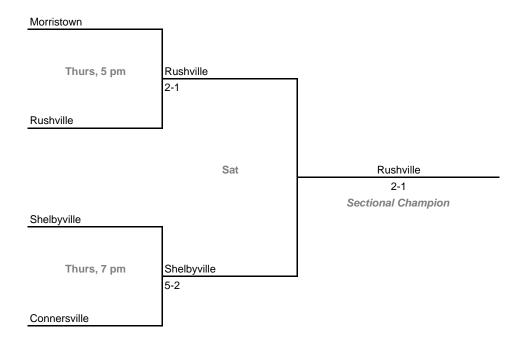

#### Sectional 47 -- Richmond (4 teams)

#### Sectional 48 -- Rushville (4 teams)