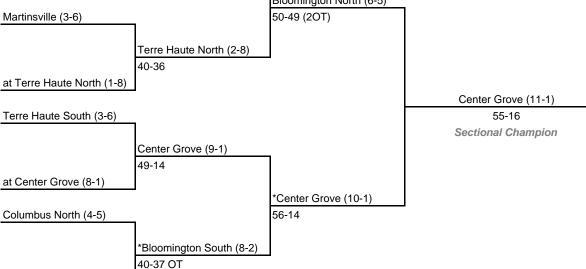

## The 36th Annual State Tournament Series

### Class 5A, Sectional 7

October 31, 2008

October 24, 2008

\*Bloomington North (4-5)

\*Bloomington North (5-5)
23-21

at Decatur Central (2-7)

Martinsville (3-6)

Terre Haute North (2-8)

40-36

#### Note:

Admission: \$5.00 per person

at Bloomington South (7-2)

For First Round games only, the SECOND team drawn in each pairing will be the home team.

All games begin at 7:00 p.m. local time unless otherwise indicated.