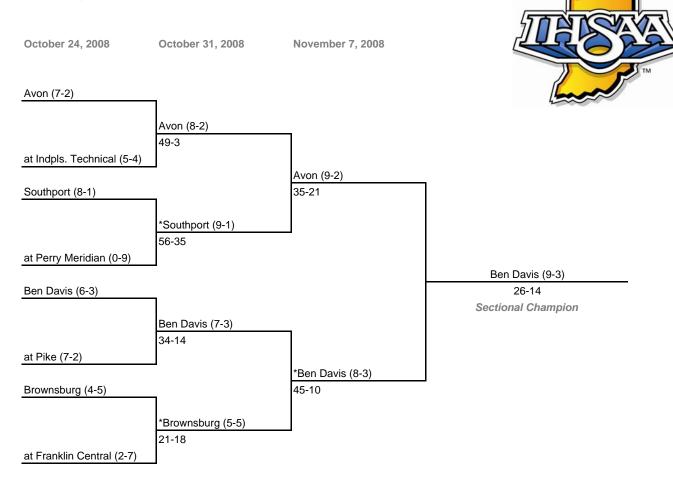

# The 36th Annual State Tournament Series

### Class 5A, Sectional 4

### Note:

Admission: \$5.00 per person

For First Round games only, the SECOND team drawn in each pairing will be the home team.

All games begin at 7:00 p.m. local time unless otherwise indicated.