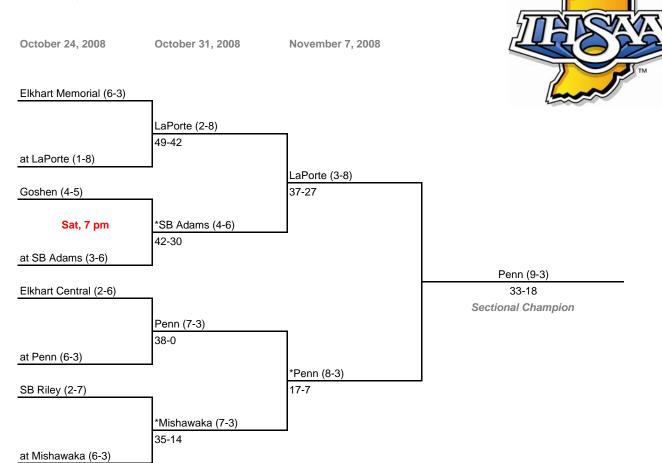

# The 36th Annual State Tournament Series

### Class 5A, Sectional 4

### Note:

Admission: \$5.00 per person

For First Round games only, the SECOND team drawn in each pairing will be the home team.

All games begin at 7:00 p.m. local time unless otherwise indicated.