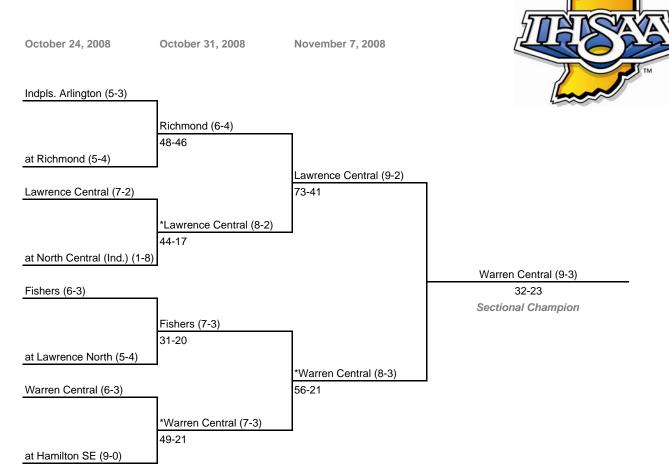

# The 36th Annual State Tournament Series

### Class 5A, Sectional 3

### Note:

Admission: \$5.00 per person

For First Round games only, the SECOND team drawn in each pairing will be the home team.

All games begin at 7:00 p.m. local time unless otherwise indicated.