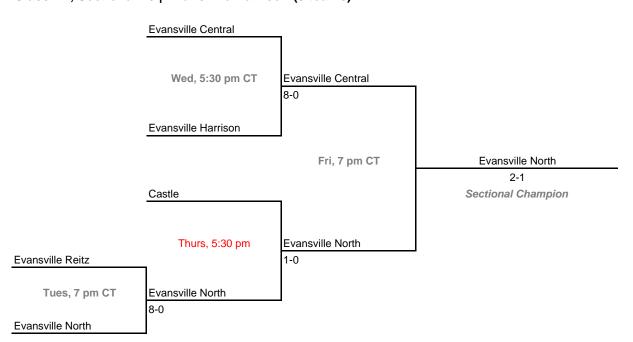

6-team bracket will always be visitor in final game.

#### **Sectionals**

Dates: May 25-30, 2009

Admission: \$5 session; \$8 season (season tickets may be provided with 3 or more sessions)

## Class 4A, Sectional 11 | Franklin Community (7 teams)





# Class 4A, Sectional 12 | Avon (7 teams)



#### **Sectionals**

Dates: May 25-30, 2009

Admission: \$5 session; \$8 season (season tickets may be provided with 3 or more sessions)

## Class 4A, Sectional 13 | Northview (6 teams)





# Class 4A, Sectional 14 | East Central (5 teams)



#### **Sectionals**

Dates: May 25-30, 2009

Admission: \$5 session; \$8 season (season tickets may be provided with 3 or more sessions)

## Class 4A, Sectional 15 | Jennings County (6 teams)





## Class 4A, Sectional 16 | Evansville Harrison (5 teams)