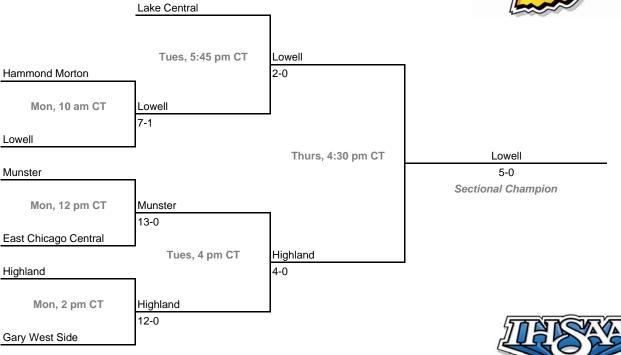

#### Sectionals

Dates: May 25-30, 2009

Admission: \$5 session; \$8 season (season tickets may be provided with 3 or more sessions)

## Class 4A, Sectional 1 | Highland (7 teams)





# Class 4A, Sectional 2 | Merrillville (8 teams)



#### **Sectionals**

Dates: May 25-30, 2009

Admission: \$5 session; \$8 season (season tickets may be provided with 3 or more sessions)

# Class 4A, Sectional 3 | Penn (6 teams)





## Class 4A, Sectional 4 | Warsaw (6 teams)





#### **Sectionals**

Dates: May 25-30, 2009

Admission: \$5 session; \$8 season (season tickets may be provided with 3 or more sessions)

# Class 4A, Sectional 5 | Carroll (Fort Wayne) (5 teams)





# Class 4A, Sectional 6 | Homestead (6 teams)





#### Sectionals

Dates: May 25-30, 2009

Admission: \$5 session; \$8 season (season tickets may be provided with 3 or more sessions)

## Class 4A, Sectional 7 | Harrison (West Lafayette) (5 teams)





## Class 4A, Sectional 8 | Pendleton Heights (8 teams)