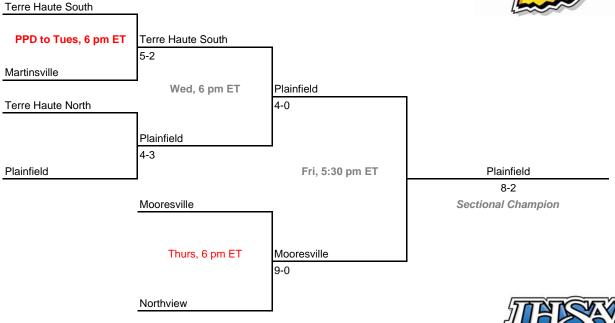

State Tournament Series

#### **Sectionals**

Dates: May 25-30, 2009

Admission: \$5 session; \$8 season (season tickets may be provided with 3 or more sessions)

### Class 4A, Sectional 9 | Fishers (6 teams)





# SPORTS ORG

# Class 4A, Sectional 10 | Warren Central (7 teams)



**Exception:** By e teams in 6-team bracket will always be visitor in final game.

#### **Sectionals**

Dates: May 25-30, 2009

Admission: \$5 session; \$8 season (season tickets may be provided with 3 or more sessions)

## Class 4A, Sectional 11 | Franklin Community (7 teams)





# Class 4A, Sectional 12 | Avon (7 teams)



#### **Sectionals**

Dates: May 25-30, 2009

Admission: \$5 session; \$8 season (season tickets may be provided with 3 or more sessions)

## Class 4A, Sectional 13 | Northview (6 teams)





# Class 4A, Sectional 14 | East Central (5 teams)



#### **Sectionals**

Dates: May 25-30, 2009

Admission: \$5 session; \$8 season (season tickets may be provided with 3 or more sessions)

## Class 4A, Sectional 15 | Jennings County (6 teams)





## Class 4A, Sectional 16 | Evansville Harrison (5 teams)