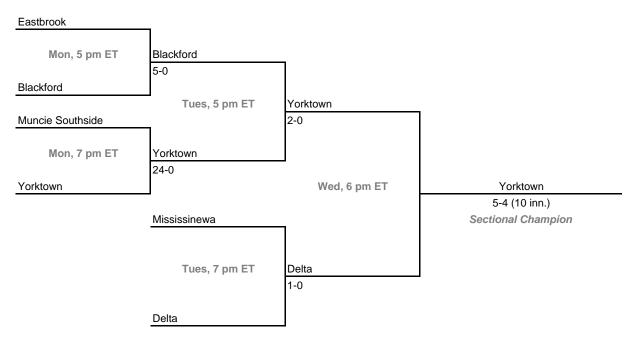

## Class 3A, Sectional 18 | Andrean (6 teams)



#### **Sectionals**

Dates: May 25-30, 2009

Admission: \$5 session; \$8 season (season tickets may be provided with 3 or more sessions)

### Class 3A, Sectional 19 | South Bend St. Joseph's (7 teams)





## Class 3A, Sectional 20 | Twin Lakes (6 teams)



#### **Sectionals**

Dates: May 25-30, 2009

Admission: \$5 session; \$8 season (season tickets may be provided with 3 or more sessions)

### Class 3A, Sectional 21 | Columbia City (7 teams)





## Class 3A, Sectional 22 | Fort Wayne Elmhurst (6 teams)



#### **Sectionals**

Dates: May 25-30, 2009

Admission: \$5 session; \$8 season (season tickets may be provided with 3 or more sessions)

### Class 3A, Sectional 23 | Leo (7 teams)





## Class 3A, Sectional 24 | Blackford (6 teams)



#### **Sectionals**

Dates: May 25-30, 2009

Admission: \$5 session; \$8 season (season tickets may be provided with 3 or more sessions)

### Class 3A, Sectional 25 | Crawfordsville (6 teams)





## Class 3A, Sectional 26 | Roncalli (6 teams)

Beech Grove



#### **Sectionals**

Dates: May 25-30, 2009

Admission: \$5 session; \$8 season (season tickets may be provided with 3 or more sessions)

### Class 3A, Sectional 27 | New Palestine (5 teams)





## Class 3A, Sectional 28 | Batesville (6 teams)





#### **Sectionals**

Dates: May 25-30, 2009

Admission: \$5 session; \$8 season (season tickets may be provided with 3 or more sessions)

### Class 3A, Sectional 29 | Edgewood (7 teams)





## Class 3A, Sectional 30 | Corydon Central (7 teams)



**Exception:** By e teams in 6-team brac