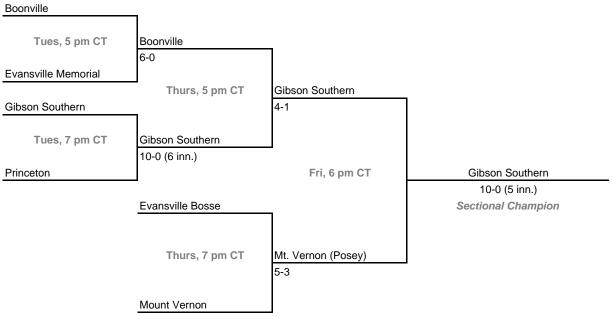

Dates: May 25-30, 2009

Admission: \$5 session; \$8 season (season tickets may be provided with 3 or more sessions)

### Class 3A, Sectional 27 | New Palestine (5 teams)





## Class 3A, Sectional 28 | Batesville (6 teams)





#### **Sectionals**

Dates: May 25-30, 2009

Admission: \$5 session; \$8 season (season tickets may be provided with 3 or more sessions)

### Class 3A, Sectional 29 | Edgewood (7 teams)





## Class 3A, Sectional 30 | Corydon Central (7 teams)



**Exception:** By e teams in 6-team bracket will always be visitor in final game.

#### **Sectionals**

Dates: May 25-30, 2009

Admission: \$5 session; \$8 season (season tickets may be provided with 3 or more sessions)

### Class 3A, Sectional 31 | Jasper (6 teams)





## Class 3A, Sectional 32 | Boonville (6 teams)