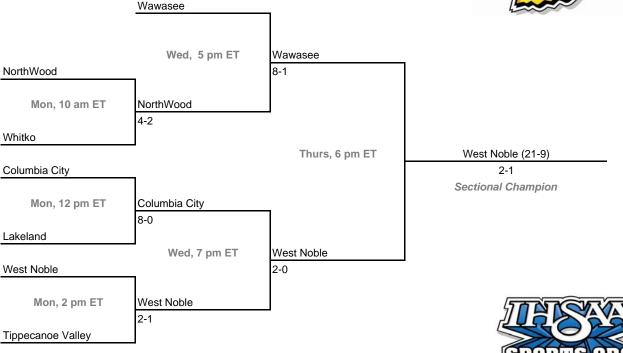

#### **Sectionals**

Dates: May 25-30, 2009

Admission: \$5 session; \$8 season (season tickets may be provided with 3 or more sessions)

### Class 3A, Sectional 17 | Hammond Gavit (6 teams)





## Class 3A, Sectional 18 | Andrean (6 teams)



#### **Sectionals**

Dates: May 25-30, 2009

Admission: \$5 session; \$8 season (season tickets may be provided with 3 or more sessions)

### Class 3A, Sectional 19 | South Bend St. Joseph's (7 teams)





## Class 3A, Sectional 20 | Twin Lakes (6 teams)



#### **Sectionals**

Dates: May 25-30, 2009

Admission: \$5 session; \$8 season (season tickets may be provided with 3 or more sessions)

### Class 3A, Sectional 21 | Columbia City (7 teams)





## Class 3A, Sectional 22 | Fort Wayne Elmhurst (6 teams)



#### **Sectionals**

Dates: May 25-30, 2009

Admission: \$5 session; \$8 season (season tickets may be provided with 3 or more sessions)

### Class 3A, Sectional 23 | Leo (7 teams)





## Class 3A, Sectional 24 | Blackford (6 teams)



#### **Sectionals**

Dates: May 25-30, 2009

Admission: \$5 session; \$8 season (season tickets may be provided with 3 or more sessions)

### Class 3A, Sectional 25 | Crawfordsville (6 teams)





## Class 3A, Sectional 26 | Roncalli (6 teams)

Beech Grove



#### **Sectionals**

Dates: May 25-30, 2009

Admission: \$5 session; \$8 season (season tickets may be provided with 3 or more sessions)

### Class 3A, Sectional 27 | New Palestine (5 teams)





## Class 3A, Sectional 28 | Batesville (6 te