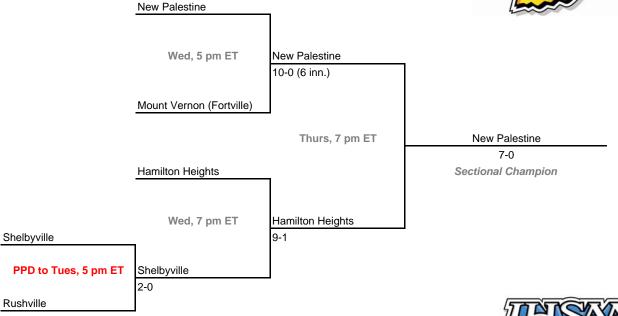

3A, Sectional 21 | Columbia City (7 teams)





## Class 3A, Sectional 22 | Fort Wayne Elmhurst (6 teams)



#### **Sectionals**

Dates: May 25-30, 2009

Admission: \$5 session; \$8 season (season tickets may be provided with 3 or more sessions)

### Class 3A, Sectional 23 | Leo (7 teams)





## Class 3A, Sectional 24 | Blackford (6 teams)



#### **Sectionals**

Dates: May 25-30, 2009

Admission: \$5 session; \$8 season (season tickets may be provided with 3 or more sessions)

### Class 3A, Sectional 25 | Crawfordsville (6 teams)





## Class 3A, Sectional 26 | Roncalli (6 teams)

Beech Grove



#### **Sectionals**

Dates: May 25-30, 2009

Admission: \$5 session; \$8 season (season tickets may be provided with 3 or more sessions)

### Class 3A, Sectional 27 | New Palestine (5 teams)





## Class 3A, Sectional 28 | Batesville (6 teams)





#### **Sectionals**

Dates: May 25-30, 2009

Admission: \$5 session; \$8 season (season tickets may be provided with 3 or more sessions)

### Class 3A, Sectional 29 | Edgewood (7 teams)





## Class 3A, Sectional 30 | Corydon Central (7 teams)



**Exception:** By e teams in 6-team bracket will always be visitor in final game.

#### **Sectionals**

Dates: May 25-30, 2009

Admission: \$5 session; \$8 season (season tickets may be provided with 3 or more sessions)

### Class 3A, Sectional 31 | Jasper (6 teams)





## Class 3A, Sectional 32 | Boonville (6 teams)