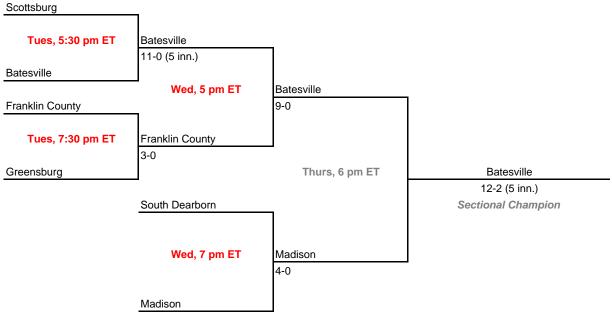

ss 3A, Sectional 22 | Fort Wayne Elmhurst (6 teams)



#### **Sectionals**

Dates: May 25-30, 2009

Admission: \$5 session; \$8 season (season tickets may be provided with 3 or more sessions)

### Class 3A, Sectional 23 | Leo (7 teams)





## Class 3A, Sectional 24 | Blackford (6 teams)



#### **Sectionals**

Dates: May 25-30, 2009

Admission: \$5 session; \$8 season (season tickets may be provided with 3 or more sessions)

### Class 3A, Sectional 25 | Crawfordsville (6 teams)





## Class 3A, Sectional 26 | Roncalli (6 teams)

Beech Grove



#### **Sectionals**

Dates: May 25-30, 2009

Admission: \$5 session; \$8 season (season tickets may be provided with 3 or more sessions)

### Class 3A, Sectional 27 | New Palestine (5 teams)





## Class 3A, Sectional 28 | Batesville (6 teams)





#### **Sectionals**

Dates: May 25-30, 2009

Admission: \$5 session; \$8 season (season tickets may be provided with 3 or more sessions)

### Class 3A, Sectional 29 | Edgewood (7 teams)





## Class 3A, Sectional 30 | Corydon Central (7 teams)



**Exception:** By e teams in 6-team bracket will always be visitor in final game.

#### **Sectionals**

Dates: May 25-30, 2009

Admission: \$5 session; \$8 season (season tickets may be provided with 3 or more sessions)

### Class 3A, Sectional 31 | Jasper (6 teams)





## Class 3A, Sectional 32 | Boonville (6 teams)