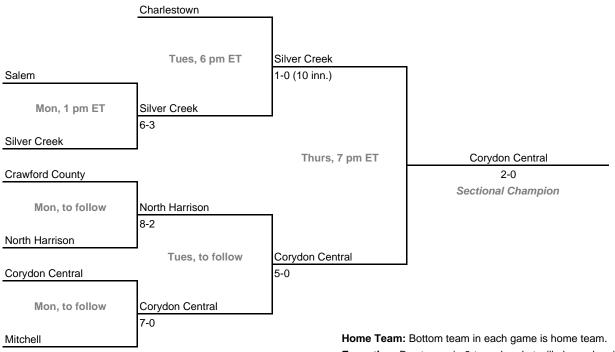

## Class 3A, Sectional 30 | Corydon Central (7 teams)

**Exception:** By e teams in 6-team bracket will always be visitor in final game.