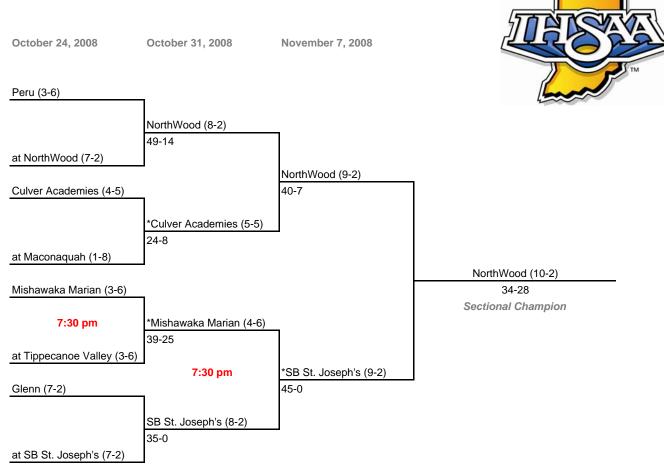

## Class 3A, Sectional 18

### Note:

Admission: \$5.00 per person

For First Round games only, the SECOND team drawn in each pairing will be the home team.

All games begin at 7:00 p.m. local time unless otherwise indicated.