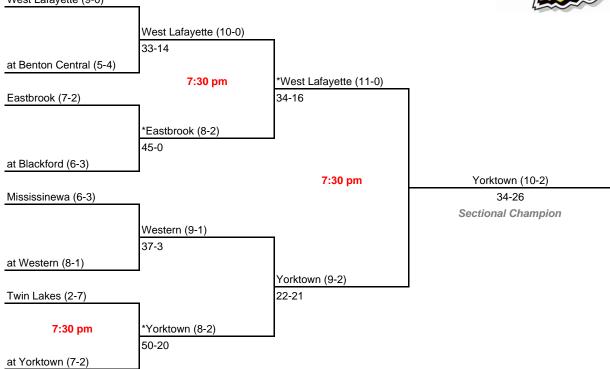

### Class 3A, Sectional 22

October 24, 2008

October 31, 2008

November 7, 2008

### Note:

Admission: \$5.00 per person

For First Round games only, the SECOND team drawn in each pairing will be the home team.

All games begin at 7:00 p.m. local time unless otherwise indicated.