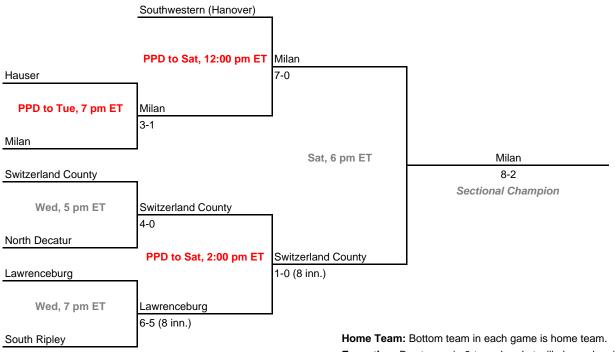

## Class 2A, Sectional 44 | Switzerland County (7 teams)

**Exception:** By e teams in 6-team bracket will always be visitor in final game.