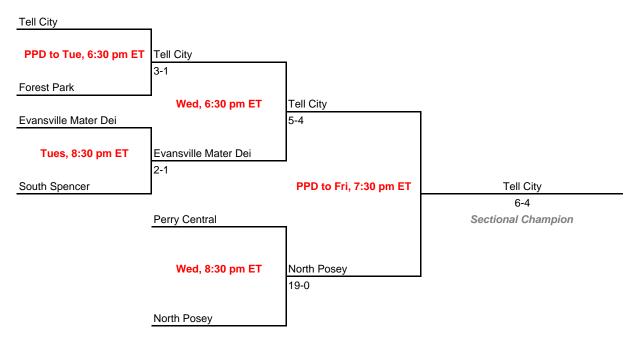

3 or more sessions)

### Class 2A, Sectional 43 | Indianapolis Scecina (7 teams)





## Class 2A, Sectional 44 | Switzerland County (7 teams)



**Exception:** By e teams in 6-team bracket will always be visitor in final game.

#### Sectionals

Dates: May 25-30, 2009

Admission: \$5 session; \$8 season (season tickets may be provided with 3 or more sessions)

### Class 2A, Sectional 45 | South Knox (5 teams)





## Class 2A, Sectional 46 | Tri-West Hendricks (8 teams)





# 2008-09 IHSAA Class 2A Softball

## 25th Annual State Tournament Series

#### **Sectionals**

Dates: May 25-30, 2009

Admission: \$5 session; \$8 season (season tickets may be provided with 3 or more sessions)

### Class 2A, Sectional 47 | Clarksville (7 teams)





## Class 2A, Sectional 48 | Forest Park (6 teams)