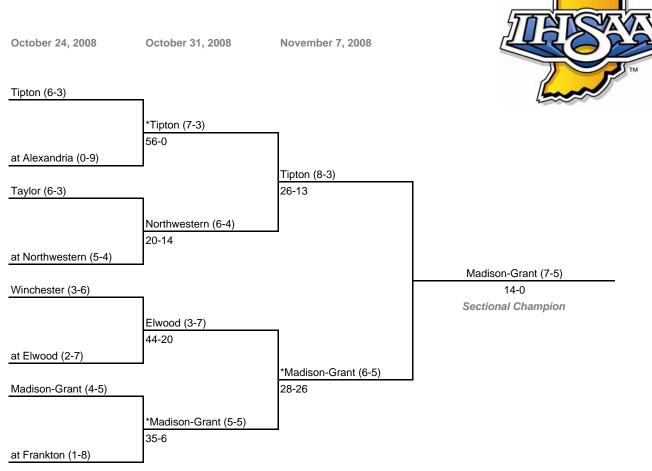

h pairing will be the home team.

All games begin at 7:00 p.m. local time unless otherwise indicated.

#### Class 2A, Sectional 27 October 24, 2008 October 31, 2008 November 7, 2008 Central Noble (4-5) 7:30 pm Jimtown (8-2) 42-8 at Jimtown (7-2) 7:30 pm \*Jimtown (9-2) Woodlan (4-5) 18-8 7:30 pm \*Harding (6-4) 43-7 at Harding (5-4) 7:30 pm Jimtown (10-2) 21-14 (OT) Garrett (5-4) Sectional Champion 7:30 pm Fairfield (10-0) 35-7 at Fairfield (9-0) 7:30 pm FW Bishop Luers (8-3) 44-14 Prairie Heights (1-8) 7:30 pm \*FW Bishop Luers (7-3) 49-0 at FW Bishop Luers (6-3)

### Note:

Admission: \$5.00 per person

For First Round games only, the SECOND team drawn in each pairing will be the home team.

All games begin at 7:00 p.m. local time unless otherwise indicated.

### Class 2A, Sectional 28



#### Note:

Admission: \$5.00 per person

For First Round games only, the SECOND team drawn in each pairing will be the home team.

All games begin at 7:00 p.m. local time unless otherwise indicated.

### Class 2A, Sectional 29



#### Note:

Admission: \$5.00 per person

For First Round games only, the SECOND team drawn in each pairing will be the home team.

All games begin at 7:00 p.m. local time unless otherwise indicated.

## Class 2A, Sectional 30 October 24, 2008 October 31, 2008 November 7, 2008 South Vermillion (5-4) \*South Vermillion (6-4) 33-7 at Cascade (0-9) \*Monrovia (7-4) Cloverdale (2-7) 67-20 Monrovia (6-4) 52-7 at Monrovia (5-4) Speedway (9-3) 34-16 South Putnam (3-6) Sectional Champion North Putnam (10-0) 35-0 at North Putnam (9-0) Speedway (8-3) Tri-West Hendricks (