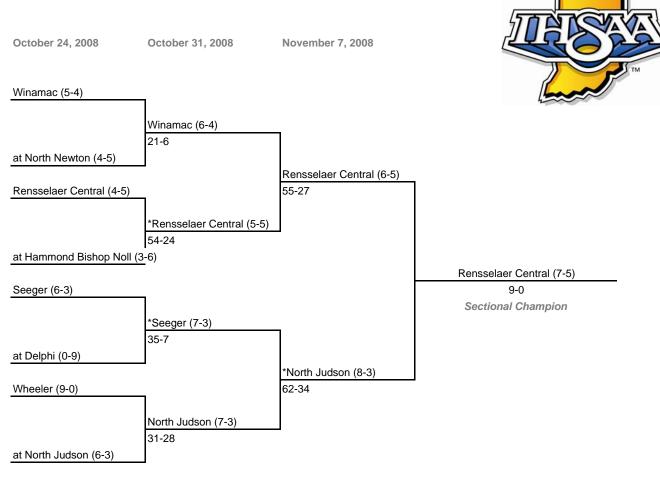

### Class 2A, Sectional 25



### Note:

Admission: \$5.00 per person

For First Round games only, the SECOND team drawn in each pairing will be the home team.

All games begin at 7:00 p.m. local time unless otherwise indicated.

### Class 2A, Sectional 26 October 24, 2008 October 31, 2008 November 7, 2008 Rochester (8-1) Rochester (9-1) **Moved to Rochester** 30-20 at Manchester (4-5) Oak Hill (11-0) Oak Hill (9-0) 34-13 \*Oak Hill (10-0) 42-6 at Bluffton (1-8) Cass (11-1) 53-27 Cass (8-1) Sectional Champion 7:30 pm \*Cass (9-1) 29-27 at Bremen (4-5) \*Cass (10-1) 27-0 Wabash (0-9) Whitko (7-3) 16-10 OT at Whitko (6-3)

#### Note:

Admission: \$5.00 per person

For First Round games only, the SECOND team drawn in each pairing will be the home team.

All games begin at 7:00 p.m. local time unless otherwise indicated.