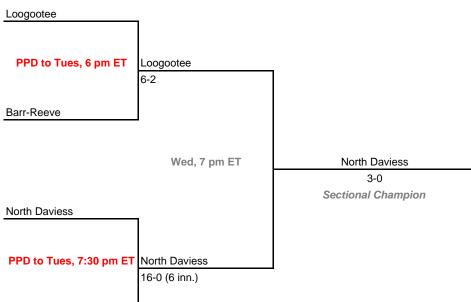

tral (Farmersbg.)

PPD to Tues, 5 pm ET

Clay City

Wed, 5 pm ET

Wed, 7 pm ET

1-0



#### **Sectionals**

Dates: May 25-30, 2009

Admission: \$5 session; \$8 season (season tickets may be provided with 3 or more sessions)

#### Class A, Sectional 59 | Indianapolis Lutheran (7 teams)





### Class A, Sectional 60 | Jac-Cen-Del (5 teams)



#### **Sectionals**

Dates: May 25-30, 2009

Admission: \$5 session; \$8 season (season tickets may be provided with 3 or more sessions)

#### Class A, Sectional 61 | Springs Valley (4 teams)





# SPORTS ORG

## Class A, Sectional 62 | Henryville (5 teams)



#### **Sectionals**

Shoals

Dates: May 25-30, 2009

Admission: \$5 session; \$8 season (season tickets may be provided with 3 or more sessions)

## Class A, Sectional 63 | Loogootee (4 teams)







### Class A, Sectional 64 | Wood Memorial (4 teams)