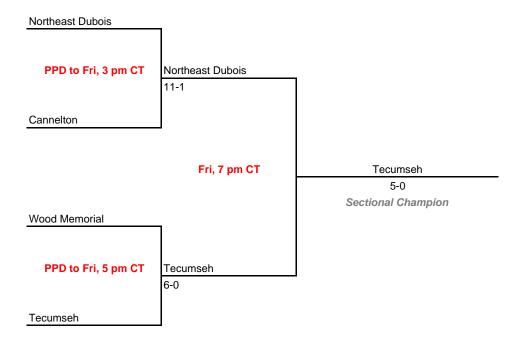

pm ET

Wed, 7 pm ET

1-0



#### **Sectionals**

Dates: May 25-30, 2009

Admission: \$5 session; \$8 season (season tickets may be provided with 3 or more sessions)

#### Class A, Sectional 59 | Indianapolis Lutheran (7 teams)





### Class A, Sectional 60 | Jac-Cen-Del (5 teams)



#### **Sectionals**

Dates: May 25-30, 2009

Admission: \$5 session; \$8 season (season tickets may be provided with 3 or more sessions)

#### Class A, Sectional 61 | Springs Valley (4 teams)





# SPORTS ORG

## Class A, Sectional 62 | Henryville (5 teams)



#### **Sectionals**

Shoals

Dates: May 25-30, 2009

Admission: \$5 session; \$8 season (season tickets may be provided with 3 or more sessions)

## Class A, Sectional 63 | Loogootee (4 teams)







### Class A, Sectional 64 | Wood Memorial (4 teams)