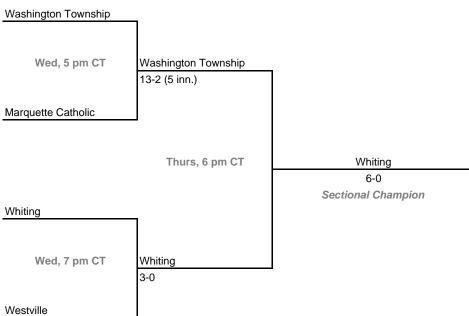

#### **Sectionals**

Dates: May 25-30, 2009

Admission: \$5 session; \$8 season (season tickets may be provided with 3 or more sessions)

## Class A, Sectional 49 | Whiting (4 teams)







#### Class A, Sectional 50 | LaCrosse (4 teams)



#### **Sectionals**

Dates: May 25-30, 2009

Admission: \$5 session; \$8 season (season tickets may be provided with 3 or more sessions)

#### Class A, Sectional 51 | Fort Wayne Canterbury (5 teams)





## Class A, Sectional 52 | Caston (5 teams)





**Sectionals** 

Dates: May 25-30, 2009

Admission: \$5 session; \$8 season (season tickets may be provided with 3 or more sessions)

## Class A, Sectional 53 | North White (4 teams)







### Class A, Sectional 54 | Clinton Prairie (4 teams)



#### **Sectionals**

Dates: May 25-30, 2009

Admission: \$5 session; \$8 season (season tickets may be provided with 3 or more sessions)

## Class A, Sectional 55 | Wes-Del (4 teams)







### Class A, Sectional 56 | Monroe Central (6 teams)