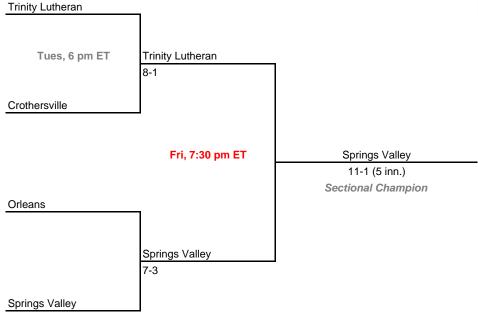

n: \$5 session; \$8 season (season tickets may be provided with 3 or more sessions)

### Class A, Sectional 57 | Riverton Parke (5 teams)





## Class A, Sectional 58 | Clay City (5 teams)

Union (Dugger)

White River Valley

Shakamak

Clay City 3-2

North Central (Farmersbg.)

PPD to Tues, 5 pm ET

Clay City

Wed, 5 pm ET

Wed, 7 pm ET

1-0



#### **Sectionals**

Dates: May 25-30, 2009

Admission: \$5 session; \$8 season (season tickets may be provided with 3 or more sessions)

#### Class A, Sectional 59 | Indianapolis Lutheran (7 teams)





### Class A, Sectional 60 | Jac-Cen-Del (5 teams)



#### **Sectionals**

Dates: May 25-30, 2009

Admission: \$5 session; \$8 season (season tickets may be provided with 3 or more sessions)

#### Class A, Sectional 61 | Springs Valley (4 teams)





# SPORTS ORG

## Class A, Sectional 62 | Henryville (5 teams)



#### **Sectionals**

Shoals

Dates: May 25-30, 2009

Admission: \$5 session; \$8 season (season tickets may be provided with 3 or more sessions)

## Class A, Sectional 63 | Loogootee (4 teams)







### Class A, Sectional 64 | Wood Memorial (4 teams)