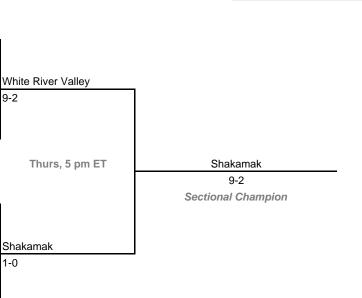

## Class A, Sectional 58 | Clay City (5 teams)

Union (Dugger)

White River Valley

Shakamak

Clay City 3-2

North Central (Farmersbg.)

PPD to Tues, 5 pm ET

Clay City