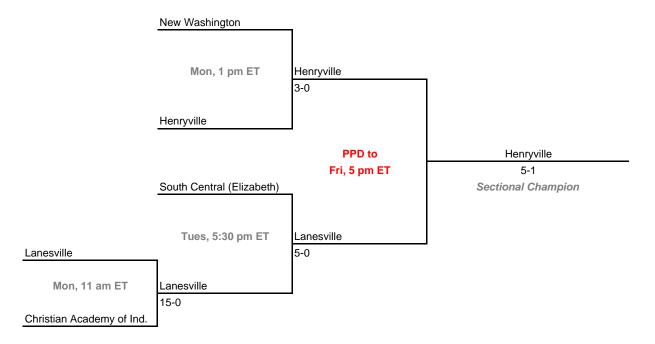

or more sessions)

### Class A, Sectional 57 | Riverton Parke (5 teams)





## Class A, Sectional 58 | Clay City (5 teams)

Union (Dugger)

White River Valley

Shakamak

Clay City 3-2

North Central (Farmersbg.)

PPD to Tues, 5 pm ET

Clay City

Wed, 5 pm ET

Wed, 7 pm ET

1-0



#### **Sectionals**

Dates: May 25-30, 2009

Admission: \$5 session; \$8 season (season tickets may be provided with 3 or more sessions)

#### Class A, Sectional 59 | Indianapolis Lutheran (7 teams)





### Class A, Sectional 60 | Jac-Cen-Del (5 teams)



#### **Sectionals**

Dates: May 25-30, 2009

Admission: \$5 session; \$8 season (season tickets may be provided with 3 or more sessions)

#### Class A, Sectional 61 | Springs Valley (4 teams)





# SPORTS ORG

## Class A, Sectional 62 | Henryville (5 teams)



#### **Sectionals**

Shoals

Dates: May 25-30, 2009

Admission: \$5 session; \$8 season (season tickets may be provided with 3 or more sessions)

## Class A, Sectional 63 | Loogootee (4 teams)







### Class A, Sectional 64 | Wood Memorial (4 teams)