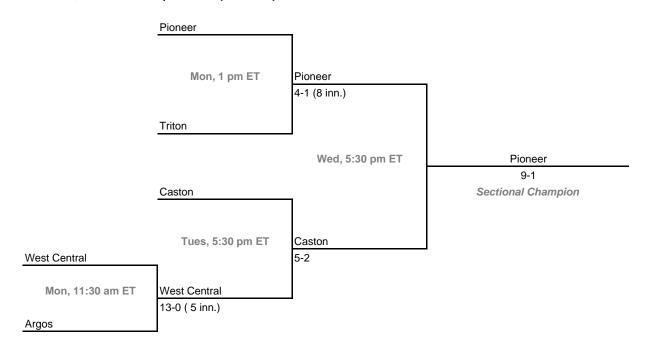

## Class A, Sectional 52 | Caston (5 teams)

**Sectionals** 

Dates: May 25-30, 2009

Admission: \$5 session; \$8 season (season tickets may be provided with 3 or more sessions)