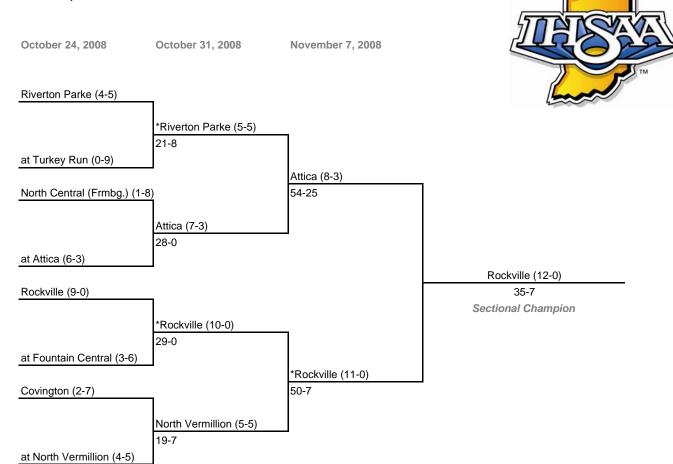

# The 36th Annual State Tournament Series

### Class A, Sectional 38

#### Note:

Admission: \$5.00 per person

For First Round games only, the SECOND team drawn in each pairing will be the home team.

All games begin at 7:00 p.m. local time unless otherwise indicated.