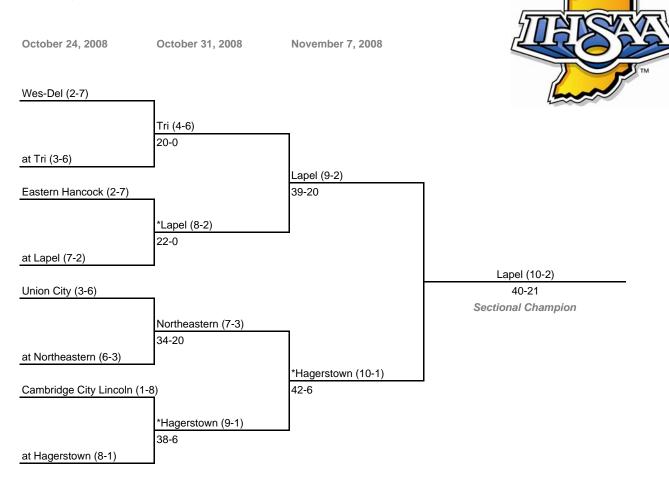

# The 36th Annual State Tournament Series

# Class A, Sectional 37

October 24, 2008

October 31, 2008

November 7, 2008

### Note:

Admission: \$5.00 per person

For First Round games only, the SECOND team drawn in each pairing will be the home team.

All games begin at 7:00 p.m. local time unless otherwise indicated.