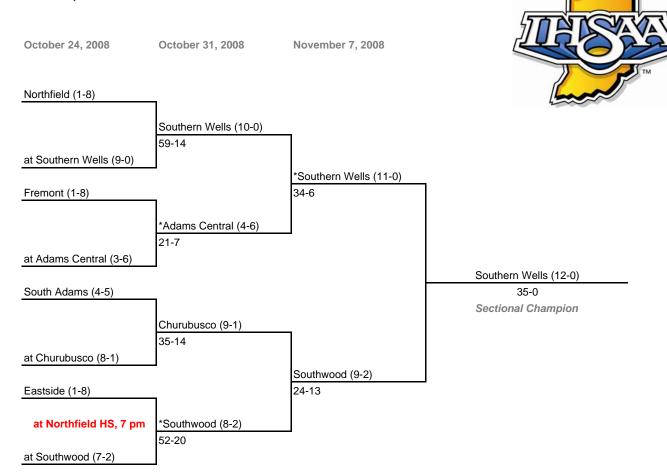

# The 36th Annual State Tournament Series

### Class A, Sectional 34

### Note:

Admission: \$5.00 per person

For First Round games only, the SECOND team drawn in each pairing will be the home team.

All games begin at 7:00 p.m. local time unless otherwise indicated.