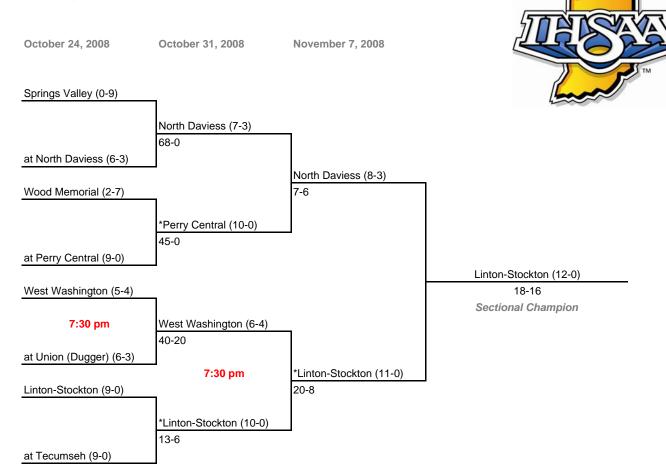

# The 36th Annual State Tournament Series

### Class A, Sectional 39

#### Note:

Admission: \$5.00 per person

For First Round games only, the SECOND team drawn in each pairing will be the home team.

All games begin at 7:00 p.m. local time unless otherwise indicated.