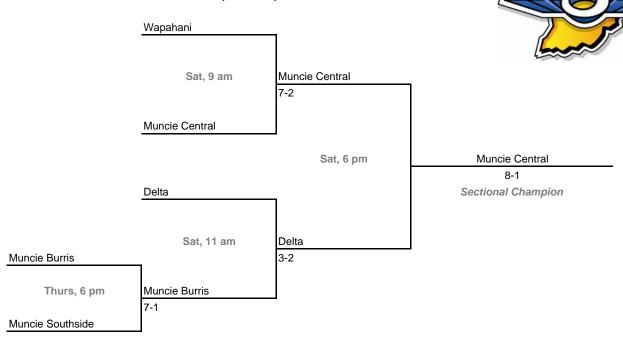

: \$5 per session or \$8 all sessions

### Sectional 21 -- Carroll (Fort Wayne) (4 teams)





### Sectional 22 -- Fort Wayne Blackhawk Christian (4 teams)



### 14th Annual State Tournament Series

### **Sectionals**

Dates: October 4, 6, 2007; Admission: \$5 per session or \$8 all sessions

### Sectional 23 -- Fort Wayne Canterbury (4 teams)





### Sectional 24 -- Homestead (4 teams)



# 14th Annual State Tournament Series

### **Sectionals**

Dates: October 4, 6, 2007; Admission: \$5 per session or \$8 all sessions

### Sectional 25 -- Bellmont (4 teams)





### Sectional 26 -- Blackford (4 teams)



### 14th Annual State Tournament Series

### **Sectionals**

Dates: October 4, 6, 2007; Admission: \$5 per session or \$8 all sessions

### Sectional 27 -- Muncie Southside (5 teams)



## Sectional 28 -- Anderson (4 teams)



### **14th Annual State Tournament Series**

### **Sectionals**

Dates: October 4, 6, 2007; Admission: \$5 per session or \$8 all sessions

### Sectional 29 -- Tipton (4 teams)





### Sectional 30 -- Lafayette Jefferson (5 teams)



### 14th Annual State Tournament Series

### **Sectionals**

Dates: October 4, 6, 2007; Admission: \$5 per session or \$8 all sessions

### Sectional 31 -- Benton Central (4 teams)





### Sectional 32 -- Crawfordsville (4 teams)



### 14th Annual State Tournament Series

### **Sectionals**

Dates: October 4, 6, 2007; Admission: \$5 per session or \$8 all sessions

### Sectional 33 -- Zionsville (4 teams)





### Sectional 34 -- Noblesville (4 teams)



### 14th Annual State Tournament Series

### **Sectionals**