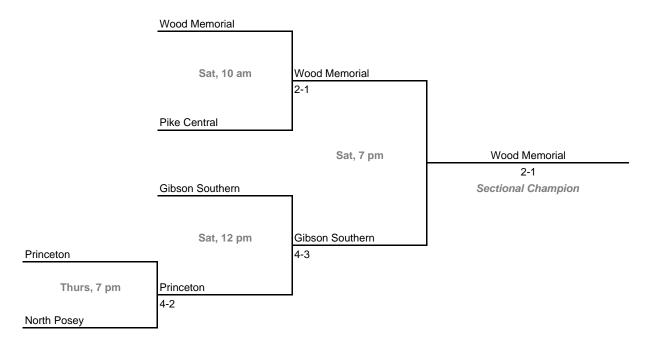

ison (5 teams)

Trinity Lutheran



### 14th Annual State Tournament Series

### **Sectionals**

Dates: October 4, 6, 2007; Admission: \$5 per session or \$8 all sessions

### Sectional 55 -- Jeffersonville (5 teams)



### Sectional 56 -- Floyd Central (5 teams)



### 14th Annual State Tournament Series

### **Sectionals**

Dates: October 4, 6, 2007; Admission: \$5 per session or \$8 all sessions

### Sectional 57 -- Terre Haute North (5 teams)



### Sectional 58 -- Edgewood (5 teams)



### 14th Annual State Tournament Series

### **Sectionals**

Dates: October 4, 6, 2007; Admission: \$5 per session or \$8 all sessions

### Sectional 59 -- North Knox (5 teams)



### Sectional 60 -- Jasper (5 teams)



### 14th Annual State Tournament Series



### Sectional 62 -- Princeton (5 teams)



### 14th Annual State Tournament Series

### **Sectionals**

Dates: October 4, 6, 2007; Admission: \$5 per session or \$8 all sessions

### Sectional 63 -- Evansville Central (5 teams)



### Sectional 64 -- Evansville Harrison (5 teams)