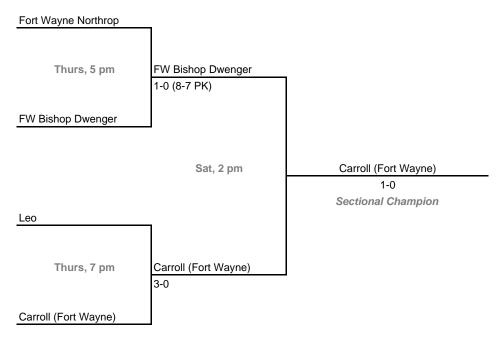

eries**

### **Sectionals**

Dates: October 4, 6, 2007; Admission: \$5 per session or \$8 all sessions

### Sectional 17 -- Argos (4 teams)



# THE THE PROPERTY OF THE PROPER

### Sectional 18 -- Caston (5 teams)



### 14th Annual State Tournament Series

# **Sectionals** Dates: October 4, 6, 2007; Admission: \$5 per session or \$8 all sessions Sectional 19 -- Logansport (4 teams) Logansport Sat, 10 am Logansport 6-0 Twin Lakes Sat, 7 pm Logansport 3-1 Carroll (Flora) Sectional Champion Sat, 12 pm Northwestern 4-0 Delphi Thurs, 5 pm Northwestern 9-0 Northwestern

### Sectional 20 -- Kokomo (5 teams)



### 14th Annual State Tournament Series

### **Sectionals**

Dates: October 4, 6, 2007; Admission: \$5 per session or \$8 all sessions

### Sectional 21 -- Carroll (Fort Wayne) (4 teams)





### Sectional 22 -- Fort Wayne Blackhawk Christian (4 teams)



### 14th Annual State Tournament Series

### **Sectionals**

Dates: October 4, 6, 2007; Admission: \$5 per session or \$8 all sessions

### Sectional 23 -- Fort Wayne Canterbury (4 teams)





### Sectional 24 -- Homestead (4 teams)



# 14th Annual State Tournament Series

### **Sectionals**

Dates: October 4, 6, 2007; Admission: \$5 per session or \$8 all sessions

### Sectional 25 -- Bellmont (4 teams)





### Sectional 26 -- Blackford (4 teams)



### 14th Annual State Tournament Series

### **Sectionals**

Dates: October 4, 6, 2007; Admission: \$5 per session or \$8 all sessions

### Sectional 27 -- Muncie Southside (5 teams)



## Sectional 28 -- Anderson (4 teams)



### **14th Annual State Tournament Series**

###