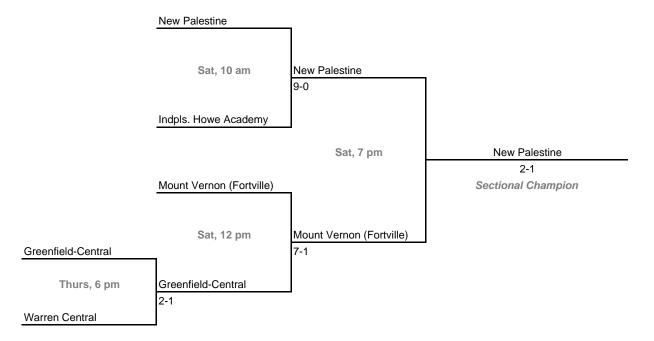

## Sectional 38 -- Park Tudor (4 teams)



### 14th Annual State Tournament Series



### Sectional 40 -- Brownsburg (4 teams)



### 14th Annual State Tournament Series

### **Sectionals**

Dates: October 4, 6, 2007; Admission: \$5 per session or \$8 all sessions

### Sectional 41 -- Avon (4 teams)





## Sectional 42 -- Mooresville (4 teams)



### 14th Annual State Tournament Series

### **Sectionals**

Dates: October 4, 6, 2007; Admission: \$5 per session or \$8 all sessions

### Sectional 43 -- Ben Davis (5 teams)



### Sectional 44 -- Center Grove (5 teams)



### 14th Annual State Tournament Series

### **Sectionals**

Dates: October 4, 6, 2007; Admission: \$5 per session or \$8 all sessions

### Sectional 45 -- Roncalli (4 teams)





### Sectional 46 -- New Palestine (5 teams)



# 14th Annual State Tournament Series

### **Sectionals**

Dates: October 4, 6, 2007; Admission: \$5 per session or \$8 all sessions

### Sectional 47 -- Richmond (4 teams)





### Sectional 48 -- Rushville (4 teams)



### 14th Annual State Tournament Series

### **Sectionals**

Dates: October 4, 6, 2007; Admission: \$5 per session or \$8 all sessions

### Sectional 49 -- East Central (4 teams)





### Sectional 50 -- Lawrenceburg (4 teams)



### 14th Annual State Tournament Series

### **Sectionals**

Dates: October 4, 6, 2007; Admission: \$5 per session or \$8 all sessions

### Sectional 51 -- Jac-Cen-Del (4 teams)





### Sectional 52 -- Waldron (4 teams)



### 14th Annual State Tournament Series

### **Sectionals**

Dates: October 4, 6, 2007; Admission: \$5 per session or \$8 a