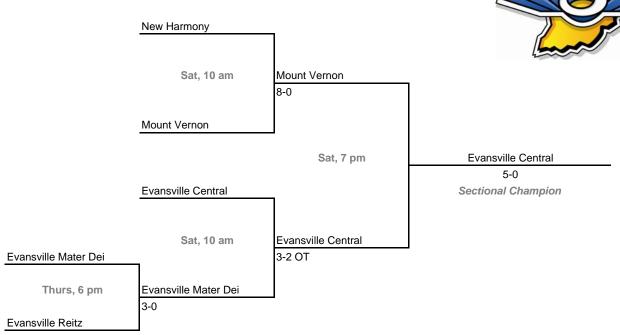

-- Jeffersonville (5 teams)



### Sectional 56 -- Floyd Central (5 teams)



### 14th Annual State Tournament Series

### **Sectionals**

Dates: October 4, 6, 2007; Admission: \$5 per session or \$8 all sessions

### Sectional 57 -- Terre Haute North (5 teams)



### Sectional 58 -- Edgewood (5 teams)



### 14th Annual State Tournament Series

### **Sectionals**

Dates: October 4, 6, 2007; Admission: \$5 per session or \$8 all sessions

### Sectional 59 -- North Knox (5 teams)



### Sectional 60 -- Jasper (5 teams)



### 14th Annual State Tournament Series



### Sectional 62 -- Princeton (5 teams)



### 14th Annual State Tournament Series

### **Sectionals**

Dates: October 4, 6, 2007; Admission: \$5 per session or \$8 all sessions

### Sectional 63 -- Evansville Central (5 teams)



### Sectional 64 -- Evansville Harrison (5 teams)