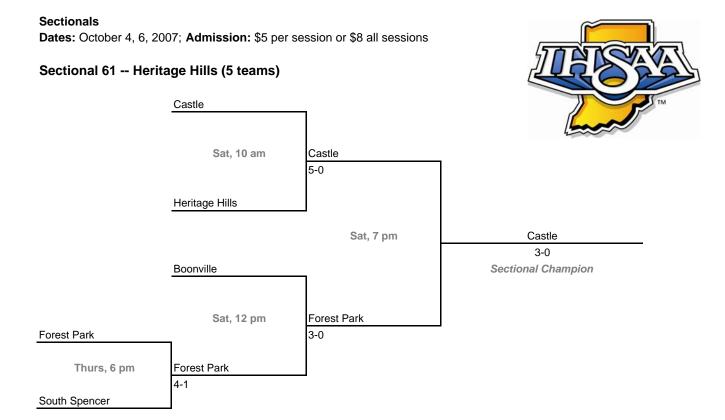

Seymour (5 teams)



# Sectional 54 -- Madison (5 teams)

Trinity Lutheran



### 14th Annual State Tournament Series

### **Sectionals**

Dates: October 4, 6, 2007; Admission: \$5 per session or \$8 all sessions

### Sectional 55 -- Jeffersonville (5 teams)



### Sectional 56 -- Floyd Central (5 teams)



### 14th Annual State Tournament Series

### **Sectionals**

Dates: October 4, 6, 2007; Admission: \$5 per session or \$8 all sessions

### Sectional 57 -- Terre Haute North (5 teams)



### Sectional 58 -- Edgewood (5 teams)



### 14th Annual State Tournament Series

### **Sectionals**

Dates: October 4, 6, 2007; Admission: \$5 per session or \$8 all sessions

### Sectional 59 -- North Knox (5 teams)



### Sectional 60 -- Jasper (5 teams)



### 14th Annual State Tournament Series



### Sectional 62 -- Princeton (5 teams)



### 14th Annual State Tournament Series

### **Sectionals**

Dates: October 4, 6, 2007; Admission: \$5 per session or \$8 all sessions

### Sectional 63 -- Evansville Central (5 teams)



### Sectional 64 -- Evansville Harrison (5 teams)