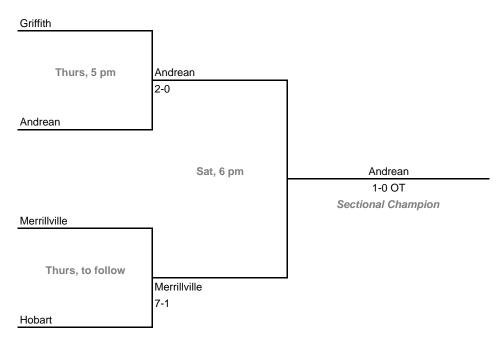

### 14th Annual State Tournament Series

### **Sectionals**

Dates: October 4, 6, 2007; Admission: \$5 per session or \$8 all sessions

### Sectional 1 -- East Chicago Central (5 teams)



# TM

## Sectional 2 -- Munster (4 teams)



# 14th Annual State Tournament Series

### **Sectionals**

Dates: October 4, 6, 2007; Admission: \$5 per session or \$8 all sessions

### Sectional 3 -- Merrillville (5 teams)



# THE THE PROPERTY OF THE PROPER

### Sectional 4 -- Crown Point (4 teams)



### **14th Annual State Tournament Series**

### **Sectionals**

Dates: October 4, 6, 2007; Admission: \$5 per session or \$8 all sessions

### Sectional 5 -- Wheeler (4 teams)





### Sectional 6 -- Lowell (4 teams)



### 14th Annual State Tournament Series

### **Sectionals**

Dates: October 4, 6, 2007; Admission: \$5 per session or \$8 all sessions

### Sectional 7 -- LaPorte (4 teams)



# THE THE THE PROPERTY OF THE PR

# Sectional 8 -- Culver Community (4 teams)



### 14th Annual State Tournament Series

### **Sectionals**

Dates: October 4, 6, 2007; Admission: \$5 per session or \$8 all sessions

### Sectional 9 -- Penn (4 teams)





### Sectional 10 -- South Bend Adams (4 teams)



### 14th Annual S