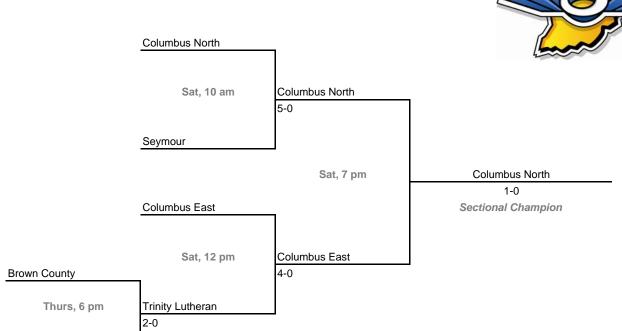

### Sectional 53 -- Seymour (5 teams)

# Sectional 54 -- Madison (5 teams)

Trinity Lutheran