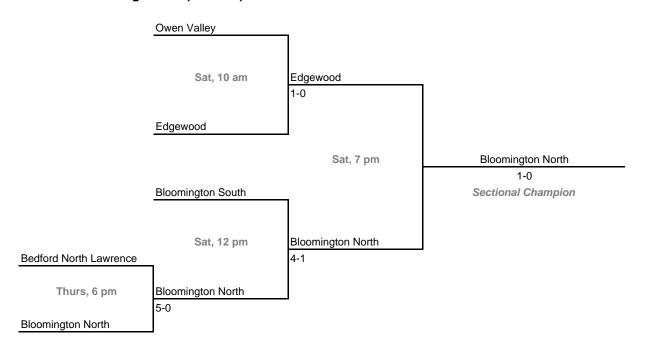

r \$8 all sessions

### Sectional 51 -- Jac-Cen-Del (4 teams)





### Sectional 52 -- Waldron (4 teams)



### 14th Annual State Tournament Series

### **Sectionals**

Dates: October 4, 6, 2007; Admission: \$5 per session or \$8 all sessions

### Sectional 53 -- Seymour (5 teams)



# Sectional 54 -- Madison (5 teams)

Trinity Lutheran



### 14th Annual State Tournament Series

### **Sectionals**

Dates: October 4, 6, 2007; Admission: \$5 per session or \$8 all sessions

### Sectional 55 -- Jeffersonville (5 teams)



### Sectional 56 -- Floyd Central (5 teams)



### 14th Annual State Tournament Series

### **Sectionals**

Dates: October 4, 6, 2007; Admission: \$5 per session or \$8 all sessions

### Sectional 57 -- Terre Haute North (5 teams)



### Sectional 58 -- Edgewood (5 teams)



### 14th Annual State Tournament Series

### **Sectionals**

Dates: October 4, 6, 2007; Admission: \$5 per session or \$8 all sessions

### Sectional 59 -- North Knox (5 teams)



### Sectional 60 -- Jasper (5 teams)



### 14th Annual State Tournament Series



### Sectional 62 -- Princeton (5 teams)



### 14th Annual State Tournament Series

### **Sectionals**

Dates: October 4, 6, 2007; Admission: \$5 per session or \$8 all sessions

### Sectional 63 -- Evansville Central (5 teams)



### Sectional 64 -- Evansville Harrison (5 teams)