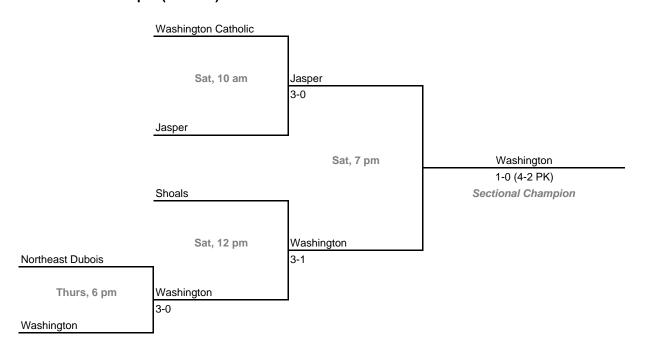

on or \$8 all sessions

### Sectional 53 -- Seymour (5 teams)



# Sectional 54 -- Madison (5 teams)

Trinity Lutheran



### 14th Annual State Tournament Series

### **Sectionals**

Dates: October 4, 6, 2007; Admission: \$5 per session or \$8 all sessions

### Sectional 55 -- Jeffersonville (5 teams)



### Sectional 56 -- Floyd Central (5 teams)



### 14th Annual State Tournament Series

### **Sectionals**

Dates: October 4, 6, 2007; Admission: \$5 per session or \$8 all sessions

### Sectional 57 -- Terre Haute North (5 teams)



### Sectional 58 -- Edgewood (5 teams)



### 14th Annual State Tournament Series

### **Sectionals**

Dates: October 4, 6, 2007; Admission: \$5 per session or \$8 all sessions

### Sectional 59 -- North Knox (5 teams)



### Sectional 60 -- Jasper (5 teams)



### 14th Annual State Tournament Series



### Sectional 62 -- Princeton (5 teams)



### 14th Annual State Tournament Series

### **Sectionals**

Dates: October 4, 6, 2007; Admission: \$5 per session or \$8 all sessions

### Sectional 63 -- Evansville Central (5 teams)



### Sectional 64 -- Evansville Harrison (5 teams)