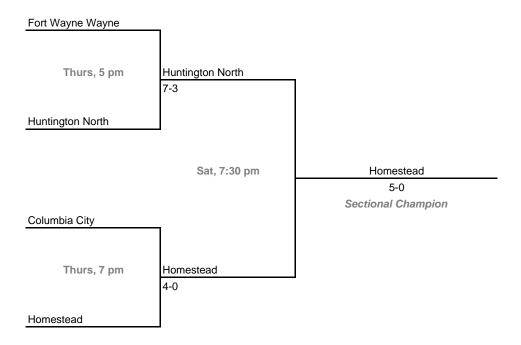

Admission: \$5 per session or \$8 all sessions Sectional 19 -- Logansport (4 teams) Logansport Sat, 10 am Logansport 6-0 Twin Lakes Sat, 7 pm Logansport 3-1 Carroll (Flora) Sectional Champion Sat, 12 pm Northwestern 4-0 Delphi Thurs, 5 pm Northwestern 9-0 Northwestern

### Sectional 20 -- Kokomo (5 teams)



### 14th Annual State Tournament Series

### **Sectionals**

Dates: October 4, 6, 2007; Admission: \$5 per session or \$8 all sessions

### Sectional 21 -- Carroll (Fort Wayne) (4 teams)





### Sectional 22 -- Fort Wayne Blackhawk Christian (4 teams)



### 14th Annual State Tournament Series

### **Sectionals**

Dates: October 4, 6, 2007; Admission: \$5 per session or \$8 all sessions

### Sectional 23 -- Fort Wayne Canterbury (4 teams)





### Sectional 24 -- Homestead (4 teams)



# 14th Annual State Tournament Series

### **Sectionals**

Dates: October 4, 6, 2007; Admission: \$5 per session or \$8 all sessions

### Sectional 25 -- Bellmont (4 teams)





### Sectional 26 -- Blackford (4 teams)



### 14th Annual State Tournament Series

### **Sectionals**

Dates: October 4, 6, 2007; Admission: \$5 per session or \$8 all sessions

### Sectional 27 -- Muncie Southside (5 teams)



## Sectional 28 -- Anderson (4 teams)



### **14th Annual State Tournament Series**

### **Sectionals**

Dates: October 4, 6, 2007; Admission: \$5 per session or \$8 all sessions

### Sectional 29 -- Tipton (4 teams)





### Sectional 30 -- Lafayette Jefferson (5 teams)



### 14th Annual State Tournament Series

### **Sectionals**

Dates: October 4, 6, 2007; Admission: \$5 per session