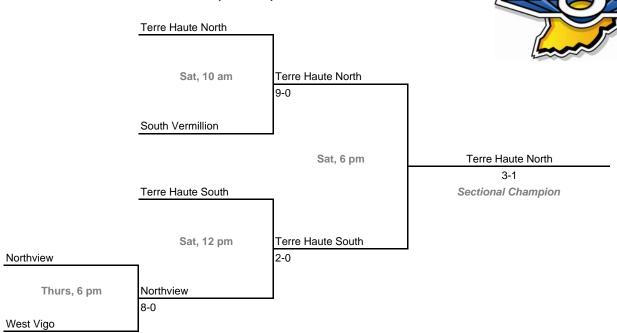

r 4, 6, 2007; Admission: \$5 per session or \$8 all sessions

### Sectional 51 -- Jac-Cen-Del (4 teams)





### Sectional 52 -- Waldron (4 teams)



### 14th Annual State Tournament Series

### **Sectionals**

Dates: October 4, 6, 2007; Admission: \$5 per session or \$8 all sessions

### Sectional 53 -- Seymour (5 teams)



# Sectional 54 -- Madison (5 teams)

Trinity Lutheran



### 14th Annual State Tournament Series

### **Sectionals**

Dates: October 4, 6, 2007; Admission: \$5 per session or \$8 all sessions

### Sectional 55 -- Jeffersonville (5 teams)



### Sectional 56 -- Floyd Central (5 teams)



### 14th Annual State Tournament Series

### **Sectionals**

Dates: October 4, 6, 2007; Admission: \$5 per session or \$8 all sessions

### Sectional 57 -- Terre Haute North (5 teams)



### Sectional 58 -- Edgewood (5 teams)



### 14th Annual State Tournament Series

### **Sectionals**

Dates: October 4, 6, 2007; Admission: \$5 per session or \$8 all sessions

### Sectional 59 -- North Knox (5 teams)



### Sectional 60 -- Jasper (5 teams)



### 14th Annual State Tournament Series



### Sectional 62 -- Princeton (5 teams)



### 14th Annual State Tournament Series

### **Sectionals**

Dates: October 4, 6, 2007; Admission: \$5 per session or \$8 all sessions

### Sectional 63 -- Evansville Central (5 teams)



### Sectional 64 -- Evansville Harrison (5 teams)