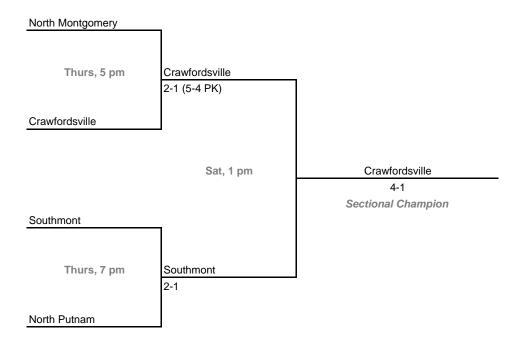

\$8 all sessions

### Sectional 25 -- Bellmont (4 teams)





### Sectional 26 -- Blackford (4 teams)



### 14th Annual State Tournament Series

### **Sectionals**

Dates: October 4, 6, 2007; Admission: \$5 per session or \$8 all sessions

### Sectional 27 -- Muncie Southside (5 teams)



## Sectional 28 -- Anderson (4 teams)



### **14th Annual State Tournament Series**

### **Sectionals**

Dates: October 4, 6, 2007; Admission: \$5 per session or \$8 all sessions

### Sectional 29 -- Tipton (4 teams)





### Sectional 30 -- Lafayette Jefferson (5 teams)



### 14th Annual State Tournament Series

### **Sectionals**

Dates: October 4, 6, 2007; Admission: \$5 per session or \$8 all sessions

### Sectional 31 -- Benton Central (4 teams)





### Sectional 32 -- Crawfordsville (4 teams)



### 14th Annual State Tournament Series

### **Sectionals**

Dates: October 4, 6, 2007; Admission: \$5 per session or \$8 all sessions

### Sectional 33 -- Zionsville (4 teams)





### Sectional 34 -- Noblesville (4 teams)



### 14th Annual State Tournament Series

### **Sectionals**

Dates: October 4, 6, 2007; Admission: \$5 per session or \$8 all sessions

### Sectional 35 -- Fishers (4 teams)



### Sectional 36 -- Heritage Christian (5 teams)





### 14th Annual State Tournament Series

### **Sectionals**

Dates: October 4, 6, 2007; Admission: \$5 per session or \$8 all sessions

### Sectional 37 -- North Central (Indianapolis) (4 teams)





### Sectional 38 -- Park Tudor (4 teams)



### 14th Annual State Tournament Series



### Sectional 40 -- Brownsburg (4 teams)



### 14th