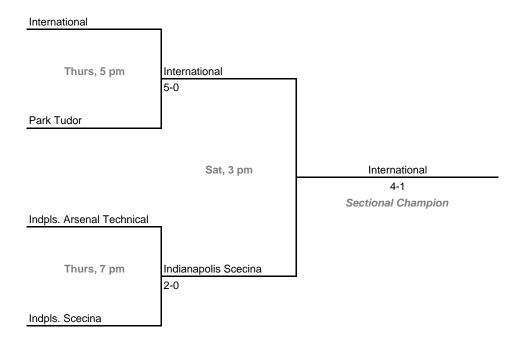

### Sectional 31 -- Benton Central (4 teams)





### Sectional 32 -- Crawfordsville (4 teams)



### 14th Annual State Tournament Series

### **Sectionals**

Dates: October 4, 6, 2007; Admission: \$5 per session or \$8 all sessions

### Sectional 33 -- Zionsville (4 teams)





### Sectional 34 -- Noblesville (4 teams)



### 14th Annual State Tournament Series

### **Sectionals**

Dates: October 4, 6, 2007; Admission: \$5 per session or \$8 all sessions

### Sectional 35 -- Fishers (4 teams)



### Sectional 36 -- Heritage Christian (5 teams)





### 14th Annual State Tournament Series

### **Sectionals**

Dates: October 4, 6, 2007; Admission: \$5 per session or \$8 all sessions

### Sectional 37 -- North Central (Indianapolis) (4 teams)





### Sectional 38 -- Park Tudor (4 teams)



### 14th Annual State Tournament Series



### Sectional 40 -- Brownsburg (4 teams)



### 14th Annual State Tournament Series

### **Sectionals**

Dates: October 4, 6, 2007; Admission: \$5 per session or \$8 all sessions

### Sectional 41 -- Avon (4 teams)





## Sectional 42 -- Mooresville (4 teams)



### 14th Annual State Tournament Series

### **Sectionals**

Dates: October 4, 6, 2007; Admission: \$5 per session or \$8 all sessions

### Sectional 43 -- Ben Davis (5 teams)



### Sectional 44 -- Center Grove (5 teams)



### 14th Annual State Tournament Series

### **Sectionals**

Dates: October 4, 6, 2007; Admission: \$5 per session or \$8 all sessions

### Sectional 45 -- Roncalli (4 teams)





### Sectional 46 -- New Palestine (5 teams)



# 14th Annual State Tournament Series