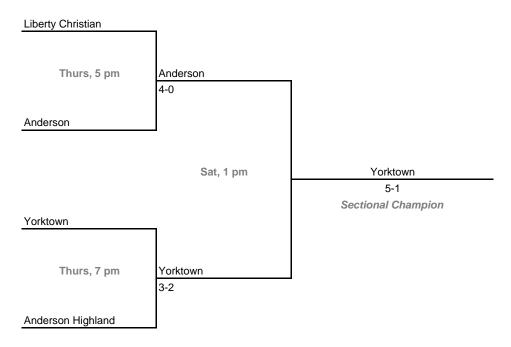

# Sectional 21 -- Carroll (Fort Wayne) (4 teams)





### Sectional 22 -- Fort Wayne Blackhawk Christian (4 teams)



### 14th Annual State Tournament Series

### **Sectionals**

Dates: October 4, 6, 2007; Admission: \$5 per session or \$8 all sessions

### Sectional 23 -- Fort Wayne Canterbury (4 teams)





### Sectional 24 -- Homestead (4 teams)



# 14th Annual State Tournament Series

### **Sectionals**

Dates: October 4, 6, 2007; Admission: \$5 per session or \$8 all sessions

### Sectional 25 -- Bellmont (4 teams)





### Sectional 26 -- Blackford (4 teams)



### 14th Annual State Tournament Series

### **Sectionals**

Dates: October 4, 6, 2007; Admission: \$5 per session or \$8 all sessions

### Sectional 27 -- Muncie Southside (5 teams)



## Sectional 28 -- Anderson (4 teams)



### **14th Annual State Tournament Series**

### **Sectionals**

Dates: October 4, 6, 2007; Admission: \$5 per session or \$8 all sessions

### Sectional 29 -- Tipton (4 teams)





### Sectional 30 -- Lafayette Jefferson (5 teams)



### 14th Annual State Tournament Series

### **Sectionals**

Dates: October 4, 6, 2007; Admission: \$5 per session or \$8 all sessions

### Sectional 31 -- Benton Central (4 teams)





### Sectional 32 -- Crawfordsville (4 teams)



### 14th Annual State Tournament Series

### **Sectionals**

Dates: October 4, 6, 2007; Admission: \$5 per session or \$8 all sessions

### Sectional 33 -- Zionsville (4 teams)





### Sectional 34 -- Noblesville (4 teams)



### 14th Annual State Tournament Series

### **Sectionals**

Dates: October 4, 6, 2007; Admission: \$5