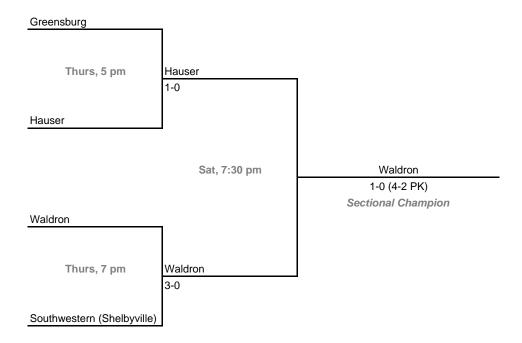

$5 per session or \$8 all sessions

### Sectional 45 -- Roncalli (4 teams)





### Sectional 46 -- New Palestine (5 teams)



# 14th Annual State Tournament Series

### **Sectionals**

Dates: October 4, 6, 2007; Admission: \$5 per session or \$8 all sessions

### Sectional 47 -- Richmond (4 teams)





### Sectional 48 -- Rushville (4 teams)



### 14th Annual State Tournament Series

### **Sectionals**

Dates: October 4, 6, 2007; Admission: \$5 per session or \$8 all sessions

### Sectional 49 -- East Central (4 teams)





### Sectional 50 -- Lawrenceburg (4 teams)



### 14th Annual State Tournament Series

### **Sectionals**

Dates: October 4, 6, 2007; Admission: \$5 per session or \$8 all sessions

### Sectional 51 -- Jac-Cen-Del (4 teams)





### Sectional 52 -- Waldron (4 teams)



### 14th Annual State Tournament Series

### **Sectionals**

Dates: October 4, 6, 2007; Admission: \$5 per session or \$8 all sessions

### Sectional 53 -- Seymour (5 teams)



# Sectional 54 -- Madison (5 teams)

Trinity Lutheran



### 14th Annual State Tournament Series

### **Sectionals**

Dates: October 4, 6, 2007; Admission: \$5 per session or \$8 all sessions

### Sectional 55 -- Jeffersonville (5 teams)



### Sectional 56 -- Floyd Central (5 teams)



### 14th Annual State Tournament Series

### **Sectionals**

Dates: October 4, 6, 2007; Admission: \$5 per session or \$8 all sessions

### Sectional 57 -- Terre Haute North (5 teams)



### Sectional 58 -- Edgewood (5 teams)



### 14th Annual State Tournament Series

### **Sectionals**

Dates: October 4, 6, 2007; Admission: \$5 p