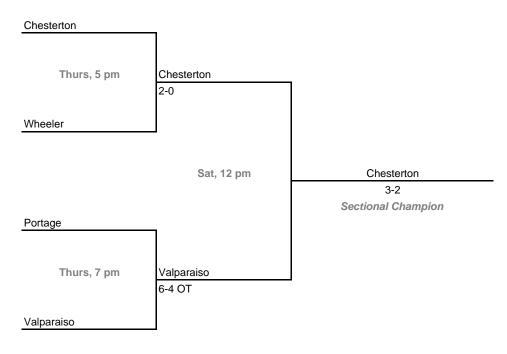

### 14th Annual State Tournament Series

### **Sectionals**

Dates: October 4, 6, 2007; Admission: \$5 per session or \$8 all sessions

### Sectional 1 -- East Chicago Central (5 teams)



# TM

## Sectional 2 -- Munster (4 teams)



# 14th Annual State Tournament Series

### **Sectionals**

Dates: October 4, 6, 2007; Admission: \$5 per session or \$8 all sessions

### Sectional 3 -- Merrillville (5 teams)



# THE THE PROPERTY OF THE PROPER

### Sectional 4 -- Crown Point (4 teams)



### **14th Annual State Tournament Series**

### **Sectionals**

Dates: October 4, 6, 2007; Admission: \$5 per session or \$8 all sessions

### Sectional 5 -- Wheeler (4 teams)





### Sectional 6 -- Lowell (4 teams)



### 14th Annual State Tournament Series

### **Sectionals**

Dates: October 4, 6, 2007; Admission: \$5 per session or \$8 all sessions

### Sectional 7 -- LaPorte (4 teams)



# THE THE THE PROPERTY OF THE PR

# Sectional 8 -- Culver Community (4 teams)



### 14th Annual State Tournament Series

### **Sectionals**

Dates: October 4, 6, 2007; Admission: \$5 per session or \$8 all sessions

### Sectional 9 -- Penn (4 teams)





### Sectional 10 -- South Bend Adams (4 teams)



### 14th Annual State Tournament Series

### **Sectionals**

Dates: October 4, 6, 2007; Admission: \$5 per session or \$8 all sessions

### Sectional 11 -- Elkhart Memorial (4 teams)



### Sectional 12 -- LaVille (4 teams)





### 14th Annual State Tournament Series

### *