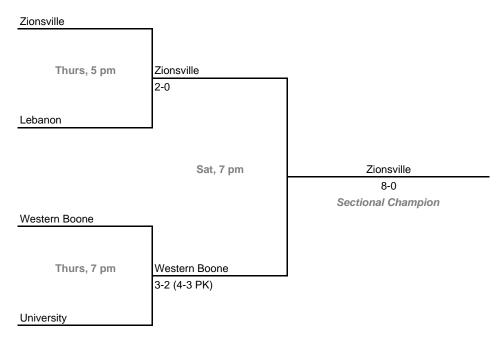

r 4, 6, 2007; Admission: \$5 per session or \$8 all sessions

### Sectional 27 -- Muncie Southside (5 teams)



## Sectional 28 -- Anderson (4 teams)



### **14th Annual State Tournament Series**

### **Sectionals**

Dates: October 4, 6, 2007; Admission: \$5 per session or \$8 all sessions

### Sectional 29 -- Tipton (4 teams)





### Sectional 30 -- Lafayette Jefferson (5 teams)



### 14th Annual State Tournament Series

### **Sectionals**

Dates: October 4, 6, 2007; Admission: \$5 per session or \$8 all sessions

### Sectional 31 -- Benton Central (4 teams)





### Sectional 32 -- Crawfordsville (4 teams)



### 14th Annual State Tournament Series

### **Sectionals**

Dates: October 4, 6, 2007; Admission: \$5 per session or \$8 all sessions

### Sectional 33 -- Zionsville (4 teams)





### Sectional 34 -- Noblesville (4 teams)



### 14th Annual State Tournament Series

### **Sectionals**

Dates: October 4, 6, 2007; Admission: \$5 per session or \$8 all sessions

### Sectional 35 -- Fishers (4 teams)



### Sectional 36 -- Heritage Christian (5 teams)





### 14th Annual State Tournament Series

### **Sectionals**

Dates: October 4, 6, 2007; Admission: \$5 per session or \$8 all sessions

### Sectional 37 -- North Central (Indianapolis) (4 teams)





### Sectional 38 -- Park Tudor (4 teams)



### 14th Annual State Tournament Series



### Sectional 40 -- Brownsburg (4 teams)



### 14th Annual State Tournament Series

### **Sectionals**

Dates: October 4, 6, 2007; Admission: \$5 per session or \$8 all sessions

### Sectional 41 -- Avon (4 teams)





## Sectional