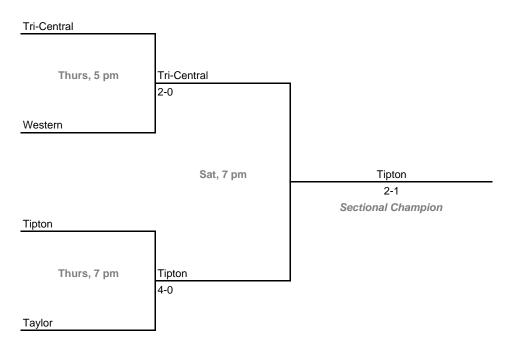

ates: October 4, 6, 2007; Admission: \$5 per session or \$8 all sessions

### Sectional 23 -- Fort Wayne Canterbury (4 teams)





### Sectional 24 -- Homestead (4 teams)



# 14th Annual State Tournament Series

### **Sectionals**

Dates: October 4, 6, 2007; Admission: \$5 per session or \$8 all sessions

### Sectional 25 -- Bellmont (4 teams)





### Sectional 26 -- Blackford (4 teams)



### 14th Annual State Tournament Series

### **Sectionals**

Dates: October 4, 6, 2007; Admission: \$5 per session or \$8 all sessions

### Sectional 27 -- Muncie Southside (5 teams)



## Sectional 28 -- Anderson (4 teams)



### **14th Annual State Tournament Series**

### **Sectionals**

Dates: October 4, 6, 2007; Admission: \$5 per session or \$8 all sessions

### Sectional 29 -- Tipton (4 teams)





### Sectional 30 -- Lafayette Jefferson (5 teams)



### 14th Annual State Tournament Series

### **Sectionals**

Dates: October 4, 6, 2007; Admission: \$5 per session or \$8 all sessions

### Sectional 31 -- Benton Central (4 teams)





### Sectional 32 -- Crawfordsville (4 teams)



### 14th Annual State Tournament Series

### **Sectionals**

Dates: October 4, 6, 2007; Admission: \$5 per session or \$8 all sessions

### Sectional 33 -- Zionsville (4 teams)





### Sectional 34 -- Noblesville (4 teams)



### 14th Annual State Tournament Series

### **Sectionals**

Dates: October 4, 6, 2007; Admission: \$5 per session or \$8 all sessions

### Sectional 35 -- Fishers (4 teams)



### Sectional 36 -- Heritage Christian (5 teams)





### 14th Annual State Tournament Series

### **Sect