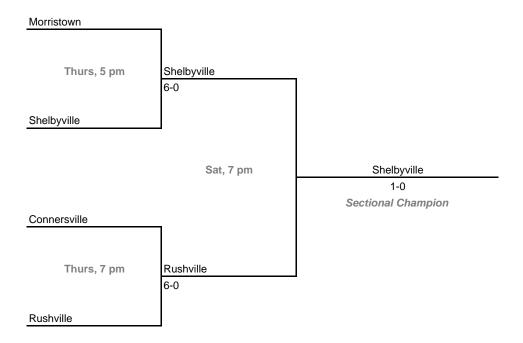

ission: \$5 per session or \$8 all sessions

### Sectional 41 -- Avon (4 teams)





## Sectional 42 -- Mooresville (4 teams)



### 14th Annual State Tournament Series

### **Sectionals**

Dates: October 4, 6, 2007; Admission: \$5 per session or \$8 all sessions

### Sectional 43 -- Ben Davis (5 teams)



### Sectional 44 -- Center Grove (5 teams)



### 14th Annual State Tournament Series

### **Sectionals**

Dates: October 4, 6, 2007; Admission: \$5 per session or \$8 all sessions

### Sectional 45 -- Roncalli (4 teams)





### Sectional 46 -- New Palestine (5 teams)



# 14th Annual State Tournament Series

### **Sectionals**

Dates: October 4, 6, 2007; Admission: \$5 per session or \$8 all sessions

### Sectional 47 -- Richmond (4 teams)





### Sectional 48 -- Rushville (4 teams)



### 14th Annual State Tournament Series

### **Sectionals**

Dates: October 4, 6, 2007; Admission: \$5 per session or \$8 all sessions

### Sectional 49 -- East Central (4 teams)





### Sectional 50 -- Lawrenceburg (4 teams)



### 14th Annual State Tournament Series

### **Sectionals**

Dates: October 4, 6, 2007; Admission: \$5 per session or \$8 all sessions

### Sectional 51 -- Jac-Cen-Del (4 teams)





### Sectional 52 -- Waldron (4 teams)



### 14th Annual State Tournament Series

### **Sectionals**

Dates: October 4, 6, 2007; Admission: \$5 per session or \$8 all sessions

### Sectional 53 -- Seymour (5 teams)



# Sectional 54 -- Madison (5 teams)

Trinity Lutheran



### 14th Annual State Tournament Series

### **Sectionals**

Dates: October 4, 6, 2007; Admission: \$5 per ses