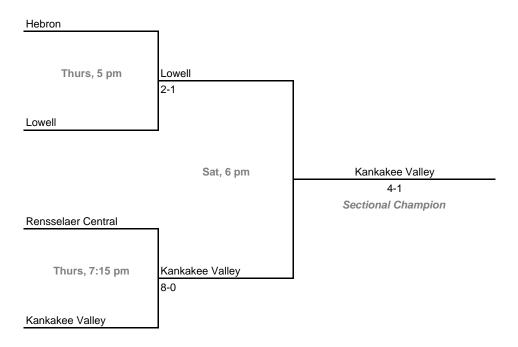

### 14th Annual State Tournament Series

### **Sectionals**

Dates: October 4, 6, 2007; Admission: \$5 per session or \$8 all sessions

### Sectional 1 -- East Chicago Central (5 teams)



# TM

## Sectional 2 -- Munster (4 teams)



# 14th Annual State Tournament Series

### **Sectionals**

Dates: October 4, 6, 2007; Admission: \$5 per session or \$8 all sessions

### Sectional 3 -- Merrillville (5 teams)



# THE THE PROPERTY OF THE PROPER

### Sectional 4 -- Crown Point (4 teams)



### **14th Annual State Tournament Series**

### **Sectionals**

Dates: October 4, 6, 2007; Admission: \$5 per session or \$8 all sessions

### Sectional 5 -- Wheeler (4 teams)





### Sectional 6 -- Lowell (4 teams)



### 14th Annual State Tournament Series

### **Sectionals**

Dates: October 4, 6, 2007; Admission: \$5 per session or \$8 all sessions

### Sectional 7 -- LaPorte (4 teams)



# THE THE THE PROPERTY OF THE PR

# Sectional 8 -- Culver Community (4 teams)



### 14th Annual State Tournament Series

### **Sectionals**

Dates: October 4, 6, 2007; Admission: \$5 per session or \$8 all sessions

### Sectional 9 -- Penn (4 teams)





### Sectional 10 -- South Bend Adams (4 teams)



### 14th Annual State Tournament Series

### **Sectionals**

Dates: October 4, 6, 2007; Admission: \$5 per session or \$8 all sessions

### Sectional 11 -- Elkhart Memorial (4 teams)



### Sectional 12 -- LaVille (4 teams)





### 14th Annual State Tournament Series

### **Sectionals**

Dates: October 4, 6, 2007;