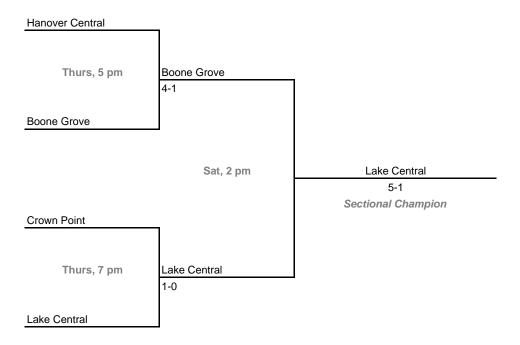

### 14th Annual State Tournament Series

### **Sectionals**

Dates: October 4, 6, 2007; Admission: \$5 per session or \$8 all sessions

### Sectional 1 -- East Chicago Central (5 teams)



# TM

## Sectional 2 -- Munster (4 teams)



# 14th Annual State Tournament Series

### **Sectionals**

Dates: October 4, 6, 2007; Admission: \$5 per session or \$8 all sessions

### Sectional 3 -- Merrillville (5 teams)



# THE THE PROPERTY OF THE PROPER

### Sectional 4 -- Crown Point (4 teams)



### **14th Annual State Tournament Series**

### **Sectionals**

Dates: October 4, 6, 2007; Admission: \$5 per session or \$8 all sessions

### Sectional 5 -- Wheeler (4 teams)





### Sectional 6 -- Lowell (4 teams)



### 14th Annual State Tournament Series

### **Sectionals**

Dates: October 4, 6, 2007; Admission: \$5 per session or \$8 all sessions

### Sectional 7 -- LaPorte (4 teams)



# THE THE THE PROPERTY OF THE PR

# Sectional 8 -- Culver Community (4 teams)



### 14th Annual State Tournament Series

### **Sectionals**

Dates: October 4, 6, 2007; Admission: \$5 per session or \$8 all sessions

### Sectional 9 -- Penn (4 teams)





### Sectional 10 -- South Bend Adams (4 teams)



### 14th Annual State Tournament Series

### **Sectionals**

Dates: October 4, 6, 2007; Admissi