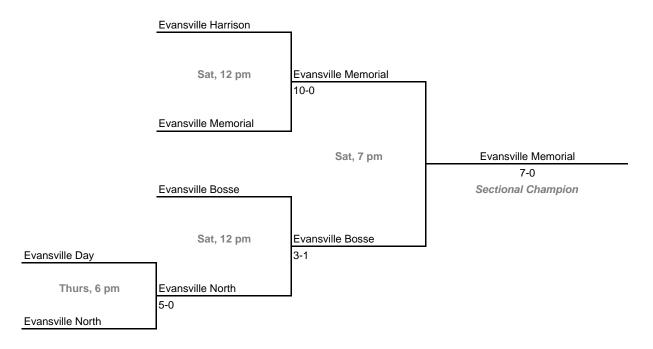

loyd Central (5 teams)



### 14th Annual State Tournament Series

### **Sectionals**

Dates: October 4, 6, 2007; Admission: \$5 per session or \$8 all sessions

### Sectional 57 -- Terre Haute North (5 teams)



### Sectional 58 -- Edgewood (5 teams)



### 14th Annual State Tournament Series

### **Sectionals**

Dates: October 4, 6, 2007; Admission: \$5 per session or \$8 all sessions

### Sectional 59 -- North Knox (5 teams)



### Sectional 60 -- Jasper (5 teams)



### 14th Annual State Tournament Series



### Sectional 62 -- Princeton (5 teams)



### 14th Annual State Tournament Series

### **Sectionals**

Dates: October 4, 6, 2007; Admission: \$5 per session or \$8 all sessions

### Sectional 63 -- Evansville Central (5 teams)



### Sectional 64 -- Evansville Harrison (5 teams)