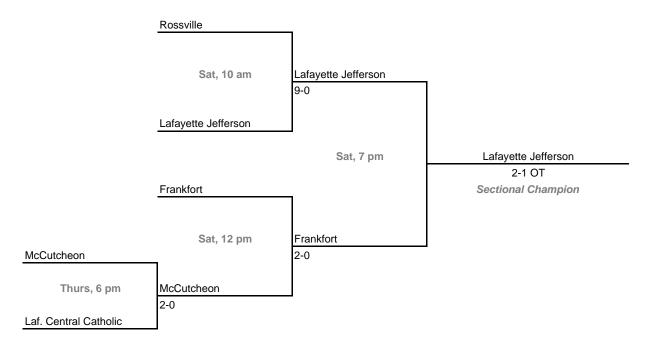

\$8 all sessions

### Sectional 23 -- Fort Wayne Canterbury (4 teams)





### Sectional 24 -- Homestead (4 teams)



# 14th Annual State Tournament Series

### **Sectionals**

Dates: October 4, 6, 2007; Admission: \$5 per session or \$8 all sessions

### Sectional 25 -- Bellmont (4 teams)





### Sectional 26 -- Blackford (4 teams)



### 14th Annual State Tournament Series

### **Sectionals**

Dates: October 4, 6, 2007; Admission: \$5 per session or \$8 all sessions

### Sectional 27 -- Muncie Southside (5 teams)



## Sectional 28 -- Anderson (4 teams)



### **14th Annual State Tournament Series**

### **Sectionals**

Dates: October 4, 6, 2007; Admission: \$5 per session or \$8 all sessions

### Sectional 29 -- Tipton (4 teams)





### Sectional 30 -- Lafayette Jefferson (5 teams)



### 14th Annual State Tournament Series

### **Sectionals**

Dates: October 4, 6, 2007; Admission: \$5 per session or \$8 all sessions

### Sectional 31 -- Benton Central (4 teams)





### Sectional 32 -- Crawfordsville (4 teams)



### 14th Annual State Tournament Series

### **Sectionals**

Dates: October 4, 6, 2007; Admission: \$5 per session or \$8 all sessions

### Sectional 33 -- Zionsville (4 teams)





### Sectional 34 -- Noblesville (4 teams)



### 14th Annual State Tournament Series

### **Sectionals**

Dates: October 4, 6, 2007; Admission: \$5 per session or \$8 all sessions

### Sectional 35 -- Fishers (4 teams)



### Sectional 36 -- Heritage Christian (5 teams)





### 14th Annual State Tournament Series

### **Sectionals**

Dates: October 4, 6, 2007; Admission: \$5 per