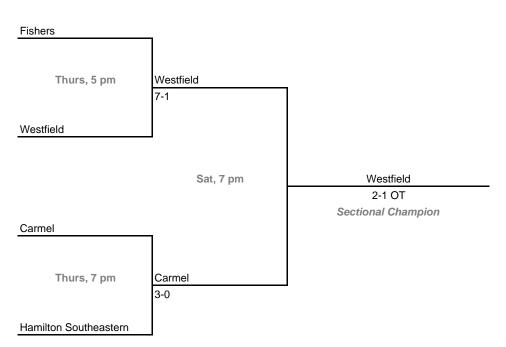

October 4, 6, 2007; Admission: \$5 per session or \$8 all sessions

### Sectional 29 -- Tipton (4 teams)





### Sectional 30 -- Lafayette Jefferson (5 teams)



### 14th Annual State Tournament Series

### **Sectionals**

Dates: October 4, 6, 2007; Admission: \$5 per session or \$8 all sessions

### Sectional 31 -- Benton Central (4 teams)





### Sectional 32 -- Crawfordsville (4 teams)



### 14th Annual State Tournament Series

### **Sectionals**

Dates: October 4, 6, 2007; Admission: \$5 per session or \$8 all sessions

### Sectional 33 -- Zionsville (4 teams)





### Sectional 34 -- Noblesville (4 teams)



### 14th Annual State Tournament Series

### **Sectionals**

Dates: October 4, 6, 2007; Admission: \$5 per session or \$8 all sessions

### Sectional 35 -- Fishers (4 teams)



### Sectional 36 -- Heritage Christian (5 teams)





### 14th Annual State Tournament Series

### **Sectionals**

Dates: October 4, 6, 2007; Admission: \$5 per session or \$8 all sessions

### Sectional 37 -- North Central (Indianapolis) (4 teams)





### Sectional 38 -- Park Tudor (4 teams)



### 14th Annual State Tournament Series



### Sectional 40 -- Brownsburg (4 teams)



### 14th Annual State Tournament Series

### **Sectionals**

Dates: October 4, 6, 2007; Admission: \$5 per session or \$8 all sessions

### Sectional 41 -- Avon (4 teams)





## Sectional 42 -- Mooresville (4 teams)



### 14th Annual State Tournament Series

### **Sectionals**

Dates: October 4, 6, 2007; Admission: \$5 per session or \$8 all sessions

### Sectional 43 -- Ben Davis (5 teams)



### Sectional