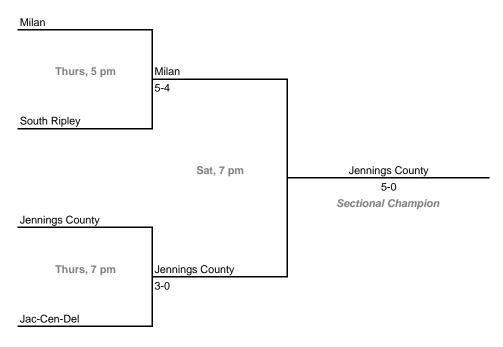

**

Dates: October 4, 6, 2007; Admission: \$5 per session or \$8 all sessions

### Sectional 45 -- Roncalli (4 teams)





### Sectional 46 -- New Palestine (5 teams)



# 14th Annual State Tournament Series

### **Sectionals**

Dates: October 4, 6, 2007; Admission: \$5 per session or \$8 all sessions

### Sectional 47 -- Richmond (4 teams)





### Sectional 48 -- Rushville (4 teams)



### 14th Annual State Tournament Series

### **Sectionals**

Dates: October 4, 6, 2007; Admission: \$5 per session or \$8 all sessions

### Sectional 49 -- East Central (4 teams)





### Sectional 50 -- Lawrenceburg (4 teams)



### 14th Annual State Tournament Series

### **Sectionals**

Dates: October 4, 6, 2007; Admission: \$5 per session or \$8 all sessions

### Sectional 51 -- Jac-Cen-Del (4 teams)





### Sectional 52 -- Waldron (4 teams)



### 14th Annual State Tournament Series

### **Sectionals**

Dates: October 4, 6, 2007; Admission: \$5 per session or \$8 all sessions

### Sectional 53 -- Seymour (5 teams)



# Sectional 54 -- Madison (5 teams)

Trinity Lutheran



### 14th Annual State Tournament Series

### **Sectionals**

Dates: October 4, 6, 2007; Admission: \$5 per session or \$8 all sessions

### Sectional 55 -- Jeffersonville (5 teams)



### Sectional 56 -- Floyd Central (5 teams)



### 14th Annual State Tournament Series

### **Sectionals**

Dates: October 4, 6, 2007; Admission: \$5 per session or \$8 all sessions

### Sectional 57 -- Terre Haute North (5 teams)



### Sectional 58 -- Edgewood (5 teams)



### 14th Annual State Tournament Series

### **Sectionals**