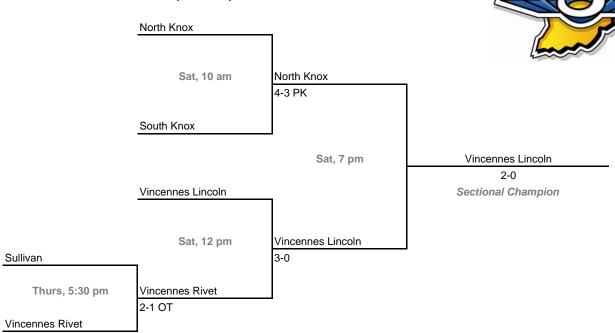

ber 4, 6, 2007; Admission: \$5 per session or \$8 all sessions

### Sectional 53 -- Seymour (5 teams)



# Sectional 54 -- Madison (5 teams)

Trinity Lutheran



### 14th Annual State Tournament Series

### **Sectionals**

Dates: October 4, 6, 2007; Admission: \$5 per session or \$8 all sessions

### Sectional 55 -- Jeffersonville (5 teams)



### Sectional 56 -- Floyd Central (5 teams)



### 14th Annual State Tournament Series

### **Sectionals**

Dates: October 4, 6, 2007; Admission: \$5 per session or \$8 all sessions

### Sectional 57 -- Terre Haute North (5 teams)



### Sectional 58 -- Edgewood (5 teams)



### 14th Annual State Tournament Series

### **Sectionals**

Dates: October 4, 6, 2007; Admission: \$5 per session or \$8 all sessions

### Sectional 59 -- North Knox (5 teams)



### Sectional 60 -- Jasper (5 teams)



### 14th Annual State Tournament Series



### Sectional 62 -- Princeton (5 teams)



### 14th Annual State Tournament Series

### **Sectionals**

Dates: October 4, 6, 2007; Admission: \$5 per session or \$8 all sessions

### Sectional 63 -- Evansville Central (5 teams)



### Sectional 64 -- Evansville Harrison (5 teams)