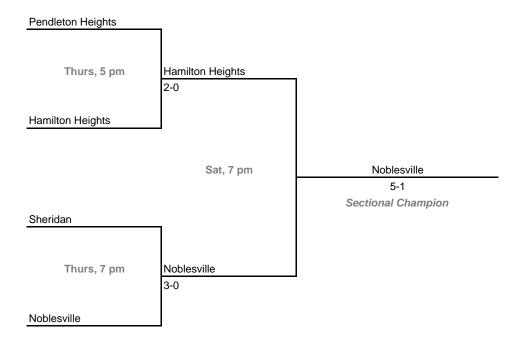

all sessions

### Sectional 27 -- Muncie Southside (5 teams)



## Sectional 28 -- Anderson (4 teams)



### **14th Annual State Tournament Series**

### **Sectionals**

Dates: October 4, 6, 2007; Admission: \$5 per session or \$8 all sessions

### Sectional 29 -- Tipton (4 teams)





### Sectional 30 -- Lafayette Jefferson (5 teams)



### 14th Annual State Tournament Series

### **Sectionals**

Dates: October 4, 6, 2007; Admission: \$5 per session or \$8 all sessions

### Sectional 31 -- Benton Central (4 teams)





### Sectional 32 -- Crawfordsville (4 teams)



### 14th Annual State Tournament Series

### **Sectionals**

Dates: October 4, 6, 2007; Admission: \$5 per session or \$8 all sessions

### Sectional 33 -- Zionsville (4 teams)





### Sectional 34 -- Noblesville (4 teams)



### 14th Annual State Tournament Series

### **Sectionals**

Dates: October 4, 6, 2007; Admission: \$5 per session or \$8 all sessions

### Sectional 35 -- Fishers (4 teams)



### Sectional 36 -- Heritage Christian (5 teams)





### 14th Annual State Tournament Series

### **Sectionals**

Dates: October 4, 6, 2007; Admission: \$5 per session or \$8 all sessions

### Sectional 37 -- North Central (Indianapolis) (4 teams)





### Sectional 38 -- Park Tudor (4 teams)



### 14th Annual State Tournament Series



### Sectional 40 -- Brownsburg (4 teams)



### 14th Annual State Tournament Series

### **Sectionals**

Dates: October 4, 6, 2007; Admission: \$5 per session or \$8 all sessions

### Sectional 41 -- Avon (4 teams)





## Sectional 42 -- Mooresville (4 teams)



### 14th Annual