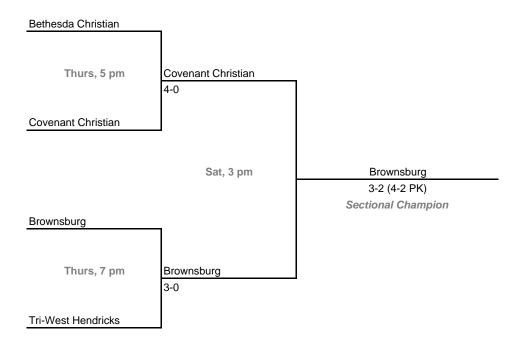

### 14th Annual State Tournament Series

### Sectional 40 -- Brownsburg (4 teams)