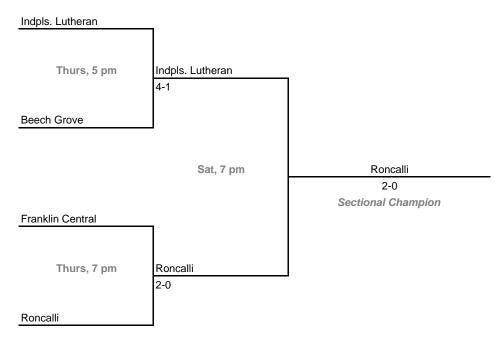

-- North Central (Indianapolis) (4 teams)





### Sectional 38 -- Park Tudor (4 teams)



### 14th Annual State Tournament Series



### Sectional 40 -- Brownsburg (4 teams)



### 14th Annual State Tournament Series

### **Sectionals**

Dates: October 4, 6, 2007; Admission: \$5 per session or \$8 all sessions

### Sectional 41 -- Avon (4 teams)





## Sectional 42 -- Mooresville (4 teams)



### 14th Annual State Tournament Series

### **Sectionals**

Dates: October 4, 6, 2007; Admission: \$5 per session or \$8 all sessions

### Sectional 43 -- Ben Davis (5 teams)



### Sectional 44 -- Center Grove (5 teams)



### 14th Annual State Tournament Series

### **Sectionals**

Dates: October 4, 6, 2007; Admission: \$5 per session or \$8 all sessions

### Sectional 45 -- Roncalli (4 teams)





### Sectional 46 -- New Palestine (5 teams)



# 14th Annual State Tournament Series

### **Sectionals**

Dates: October 4, 6, 2007; Admission: \$5 per session or \$8 all sessions

### Sectional 47 -- Richmond (4 teams)





### Sectional 48 -- Rushville (4 teams)



### 14th Annual State Tournament Series

### **Sectionals**

Dates: October 4, 6, 2007; Admission: \$5 per session or \$8 all sessions

### Sectional 49 -- East Central (4 teams)





### Sectional 50 -- Lawrenceburg (4 teams)



### 14th Annual State Tournament Series

### **Sectionals**

Dates: October 4, 6, 2007; Admission: \$5 per session or \$8 all sessions

### Sectional 51 -- Jac-Cen-Del (4 teams)





### Sectional 52 -- Waldron (4 teams)



### 14th Annual State Tournament Series

### **Sectionals**

Dates: Octobe