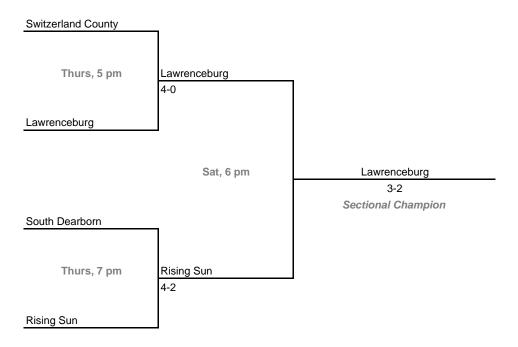

5 per session or \$8 all sessions

### Sectional 43 -- Ben Davis (5 teams)



### Sectional 44 -- Center Grove (5 teams)



### 14th Annual State Tournament Series

### **Sectionals**

Dates: October 4, 6, 2007; Admission: \$5 per session or \$8 all sessions

### Sectional 45 -- Roncalli (4 teams)





### Sectional 46 -- New Palestine (5 teams)



# 14th Annual State Tournament Series

### **Sectionals**

Dates: October 4, 6, 2007; Admission: \$5 per session or \$8 all sessions

### Sectional 47 -- Richmond (4 teams)





### Sectional 48 -- Rushville (4 teams)



### 14th Annual State Tournament Series

### **Sectionals**

Dates: October 4, 6, 2007; Admission: \$5 per session or \$8 all sessions

### Sectional 49 -- East Central (4 teams)





### Sectional 50 -- Lawrenceburg (4 teams)



### 14th Annual State Tournament Series

### **Sectionals**

Dates: October 4, 6, 2007; Admission: \$5 per session or \$8 all sessions

### Sectional 51 -- Jac-Cen-Del (4 teams)





### Sectional 52 -- Waldron (4 teams)



### 14th Annual State Tournament Series

### **Sectionals**

Dates: October 4, 6, 2007; Admission: \$5 per session or \$8 all sessions

### Sectional 53 -- Seymour (5 teams)



# Sectional 54 -- Madison (5 teams)

Trinity Lutheran



### 14th Annual State Tournament Series

### **Sectionals**

Dates: October 4, 6, 2007; Admission: \$5 per session or \$8 all sessions

### Sectional 55 -- Jeffersonville (5 teams)



### Sectional 56 -- Floyd Central (5 teams)



### 14th Annual State Tournament Series

### **Sectionals**

Dates: October 4, 6, 2007; Admission: \$5 per se