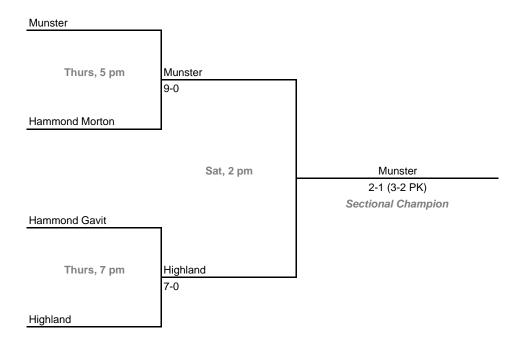

### 14th Annual State Tournament Series

### **Sectionals**

Dates: October 4, 6, 2007; Admission: \$5 per session or \$8 all sessions

### Sectional 1 -- East Chicago Central (5 teams)



# TM

## Sectional 2 -- Munster (4 teams)



# 14th Annual State Tournament Series

### **Sectionals**

Dates: October 4, 6, 2007; Admission: \$5 per session or \$8 all sessions

### Sectional 3 -- Merrillville (5 teams)



# THE THE PROPERTY OF THE PROPER

### Sectional 4 -- Crown Point (4 teams)



### **14th Annual State Tournament Series**

### **Sectionals**

Dates: October 4, 6, 2007; Admission: \$5 per session or \$8 all sessions

### Sectional 5 -- Wheeler (4 teams)





### Sectional 6 -- Lowell (4 teams)



### 14th Annual State Tournament Series

### **Sectionals**

Dates: October 4, 6, 2007; Admission: \$5 per session or \$8 all sessions

### Sectional 7 -- LaPorte (4 teams)



# THE THE THE PROPERTY OF THE PR

# Sectional 8 -- Culver Community (4 teams)



### 14th Annual State Tournament Series

### **Sectionals**

Da