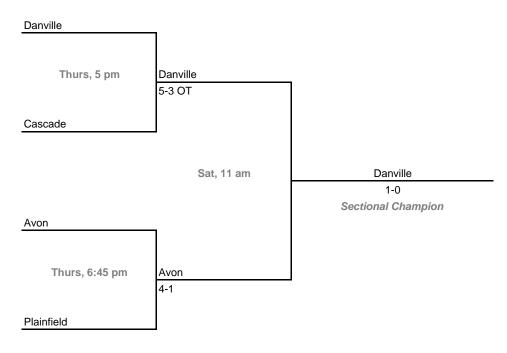

### **Sectionals**

Dates: October 4, 6, 2007; Admission: \$5 per session or \$8 all sessions

### Sectional 41 -- Avon (4 teams)

## Sectional 42 -- Mooresville (4 teams)