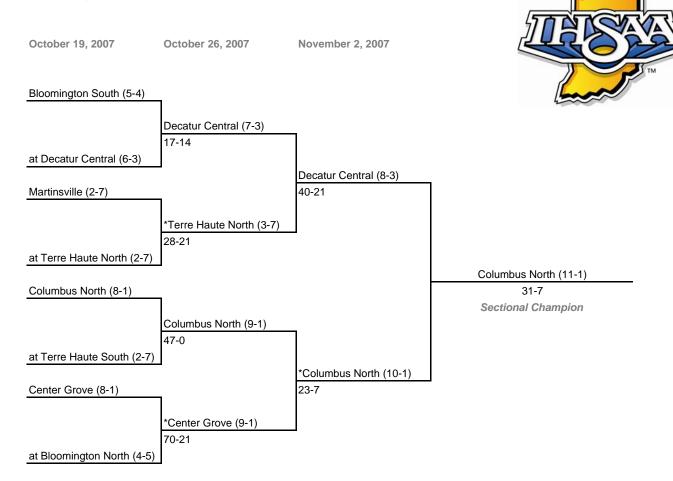

# The 35th Annual State Tournament Series

### Class 5A, Sectional 3

#### Note:

Admission: \$5.00 per person

For First Round games only, the SECOND team drawn in each pairing will be the home team.

All games begin at 7:00 p.m. local time unless otherwise indicated.