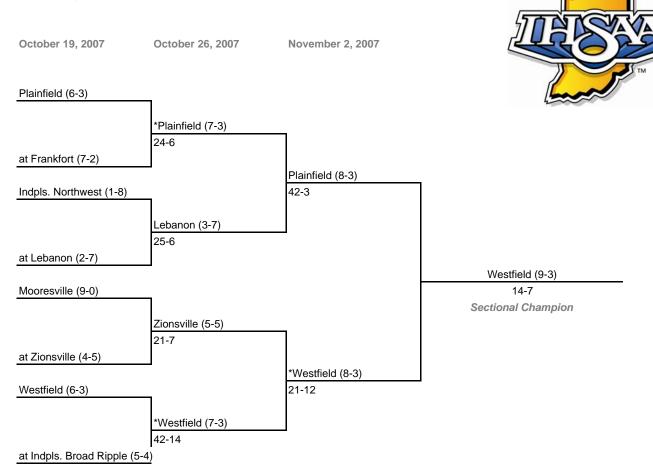

## The 35th Annual State Tournament Series

### Class 4A, Sectional 12

#### Note:

Admission: \$5.00 per person

For First Round games only, the SECOND team drawn in each pairing will be the home team.

All games begin at 7:00 p.m. local time unless otherwise indicated.