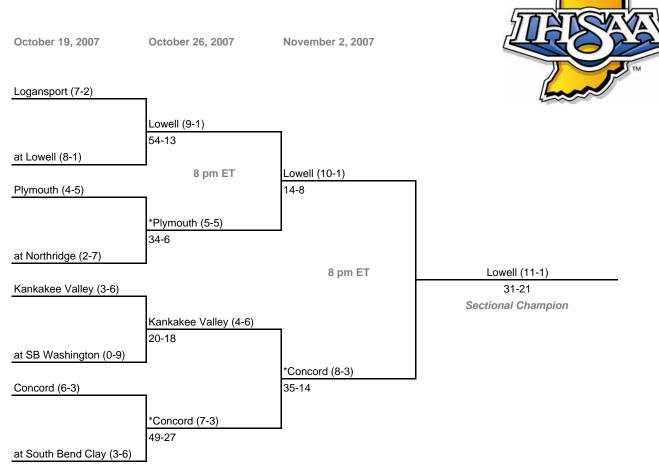

## The 35th Annual State Tournament Series

### Class 4A, Sectional 12

#### Note:

Admission: \$5.00 per person

For First Round games only, the SECOND team drawn in each pairing will be the home team.

All games begin at 7:00 p.m. local time unless otherwise indicated.