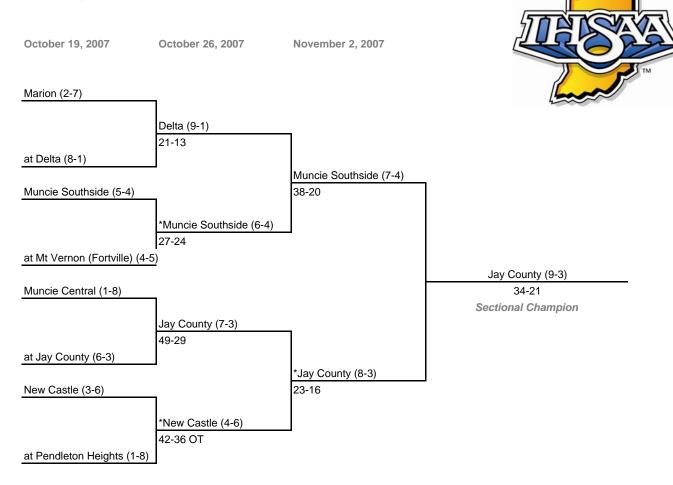

## The 35th Annual State Tournament Series

### Class 4A, Sectional 9

#### Note:

Admission: \$5.00 per person

For First Round games only, the SECOND team drawn in each pairing will be the home team.

All games begin at 7:00 p.m. local time unless otherwise indicated.