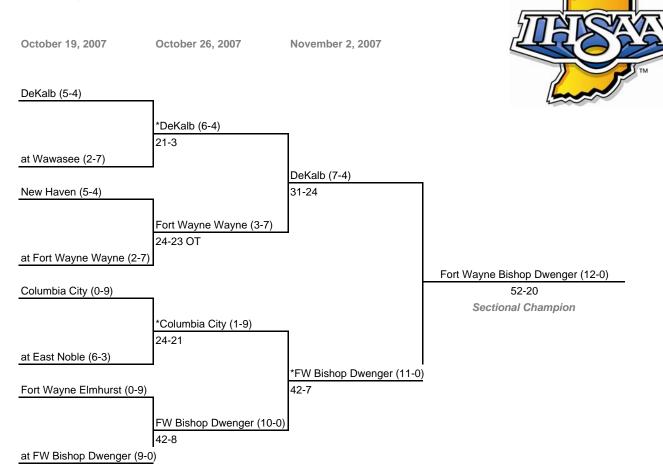

## The 35th Annual State Tournament Series

### Class 4A, Sectional 13

#### Note:

Admission: \$5.00 per person

For First Round games only, the SECOND team drawn in each pairing will be the home team.

All games begin at 7:00 p.m. local time unless otherwise indicated.