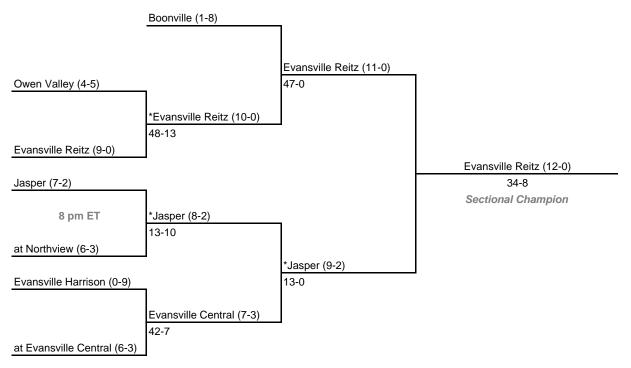

## The 35th Annual State Tournament Series

### Class 4A, Sectional 14

October 19, 2007 October 26, 2007 November 2, 2007 Roncalli (3-6) Indianapolis Cathedral (8-2) at Technical HS 42-7 at Ind. Cathedral (7-2) \*Indianapolis Cathedral (9-2) New Palestine (5-4) 35-10 \*Greenwood (4-6) 35-27 at Greenwood (3-6) at Univ. of Indianapolis Indianapolis Cathedral (10-2) 42-14 Greenfield-Central (4-5) Sectional Champion Franklin (2-8) 35-14

Whiteland (7-4)

55-20

#### Note:

at Franklin (1-8)

Ind. Manual (3-6)

at Whiteland (5-4)

Admission: \$5.00 per person

For First Round games only, the SECOND team drawn in each pairing will be the home team.

All games begin at 7:00 p.m. local time unless otherwise indicated.

\*Whiteland (6-4)

37-0