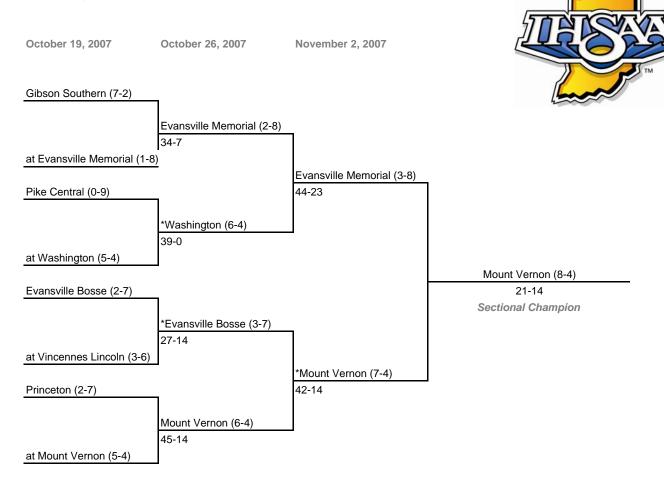

## The 35th Annual State Tournament Series

### Class 3A, Sectional 23

#### Note:

Admission: \$5.00 per person

For First Round games only, the SECOND team drawn in each pairing will be the home team.

All games begin at 7:00 p.m. local time unless otherwise indicated.