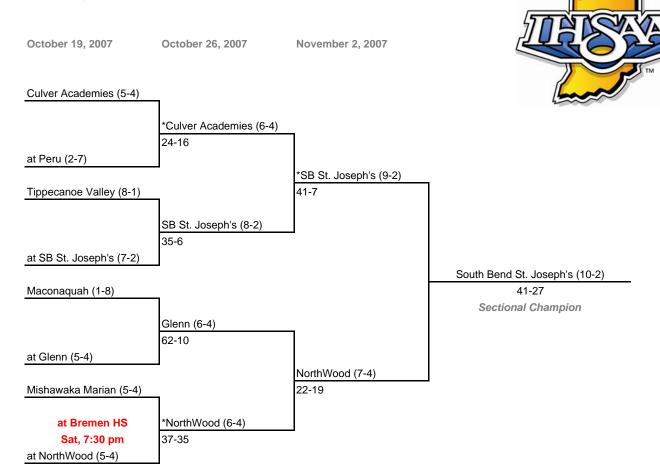

## The 35th Annual State Tournament Series

### Class 3A, Sectional 20

#### Note:

Admission: \$5.00 per person

For First Round games only, the SECOND team drawn in each pairing will be the home team.

All games begin at 7:00 p.m. local time unless otherwise indicated.