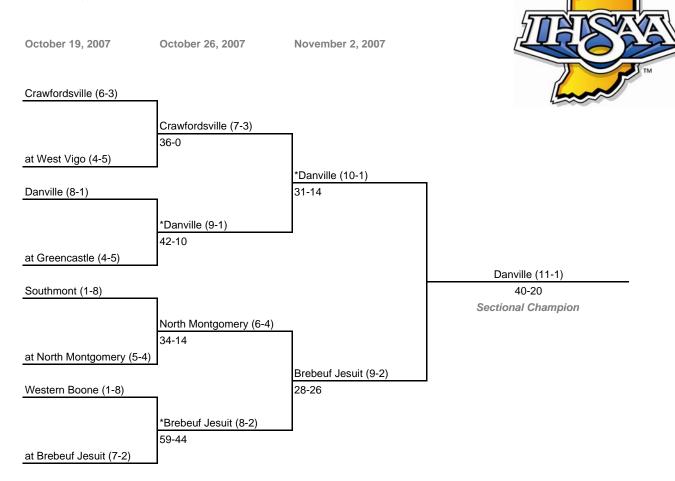

## The 35th Annual State Tournament Series

### Class 3A, Sectional 22

October 19, 2007

October 26, 2007

November 2, 2007

#### Note:

Admission: \$5.00 per person

For First Round games only, the SECOND team drawn in each pairing will be the home team.

All games begin at 7:00 p.m. local time unless otherwise indicated.