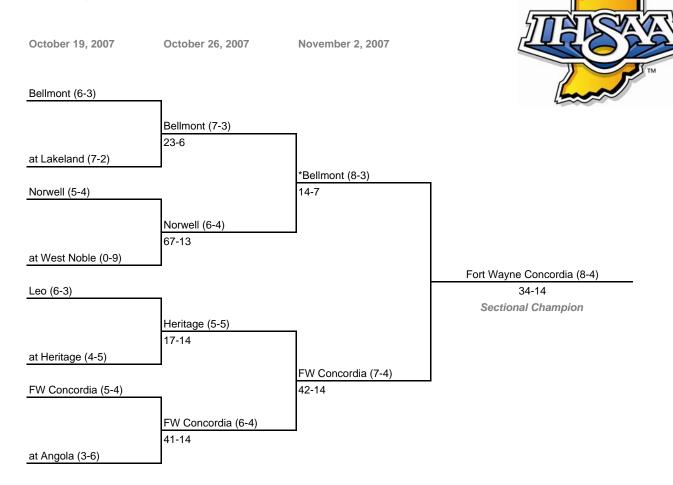

## The 35th Annual State Tournament Series

### Class 3A, Sectional 21

#### Note:

Admission: \$5.00 per person

For First Round games only, the SECOND team drawn in each pairing will be the home team.

All games begin at 7:00 p.m. local time unless otherwise indicated.