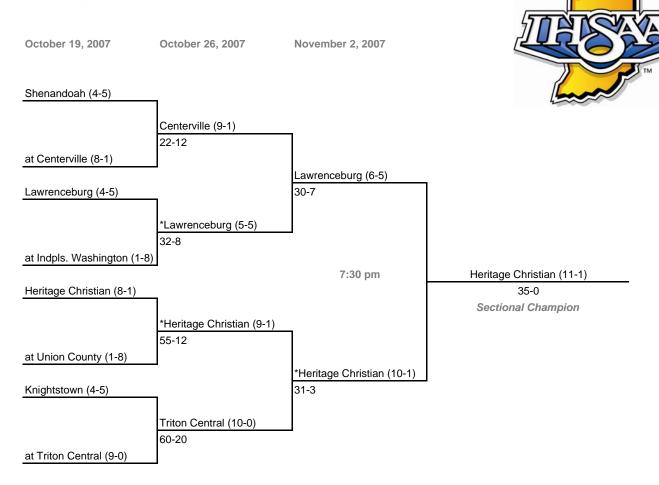

## The 35th Annual State Tournament Series

### Class 2A, Sectional 29

#### Note:

Admission: \$5.00 per person

For First Round games only, the SECOND team drawn in each pairing will be the home team.

All games begin at 7:00 p.m. local time unless otherwise indicated.