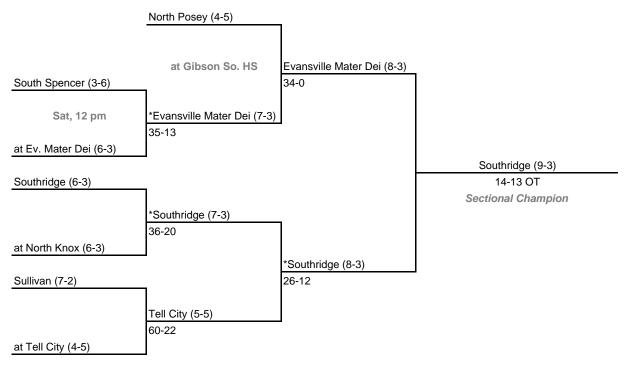

## The 35th Annual State Tournament Series

### Class 2A, Sectional 27

#### Note:

Admission: \$5.00 per person

For First Round games only, the SECOND team drawn in each pairing will be the home team.

All games begin at 7:00 p.m. local time unless otherwise indicated.