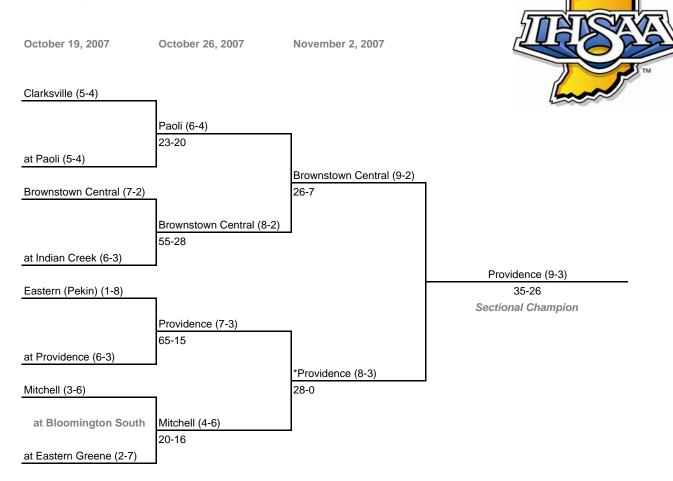

## The 35th Annual State Tournament Series

### Class 2A, Sectional 30

#### Note:

Admission: \$5.00 per person

For First Round games only, the SECOND team drawn in each pairing will be the home team.

All games begin at 7:00 p.m. local time unless otherwise indicated.