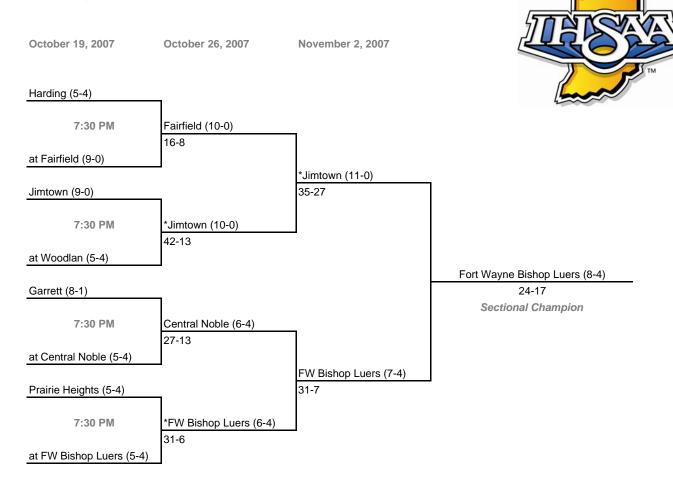

## The 35th Annual State Tournament Series

### Class 2A, Sectional 27

#### Note:

Admission: \$5.00 per person

For First Round games only, the SECOND team drawn in each pairing will be the home team.

All games begin at 7:00 p.m. local time unless otherwise indicated.