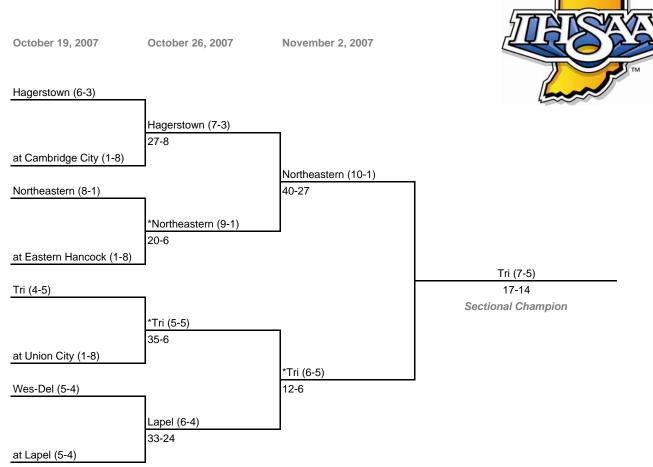

## The 35th Annual State Tournament Series

## Class A, Sectional 34

#### Note:

Admission: \$5.00 per person

For First Round games only, the SECOND team drawn in each pairing will be the home team.

All games begin at 7:00 p.m. local time unless otherwise indicated.