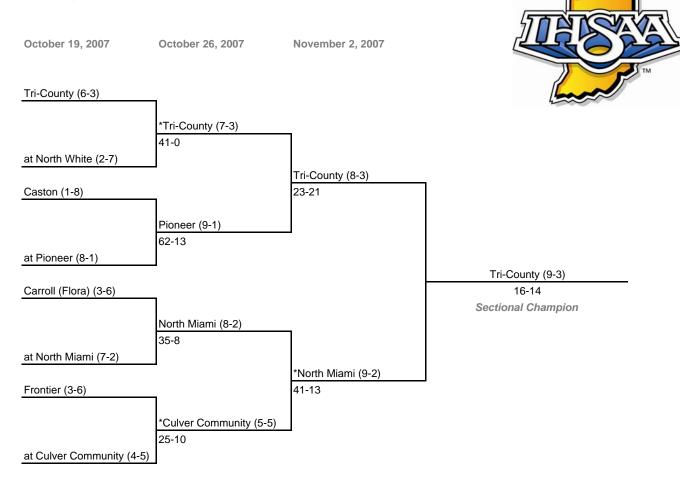

## The 35th Annual State Tournament Series

## Class A, Sectional 35

#### Note:

Admission: \$5.00 per person

For First Round games only, the SECOND team drawn in each pairing will be the home team.

All games begin at 7:00 p.m. local time unless otherwise indicated.